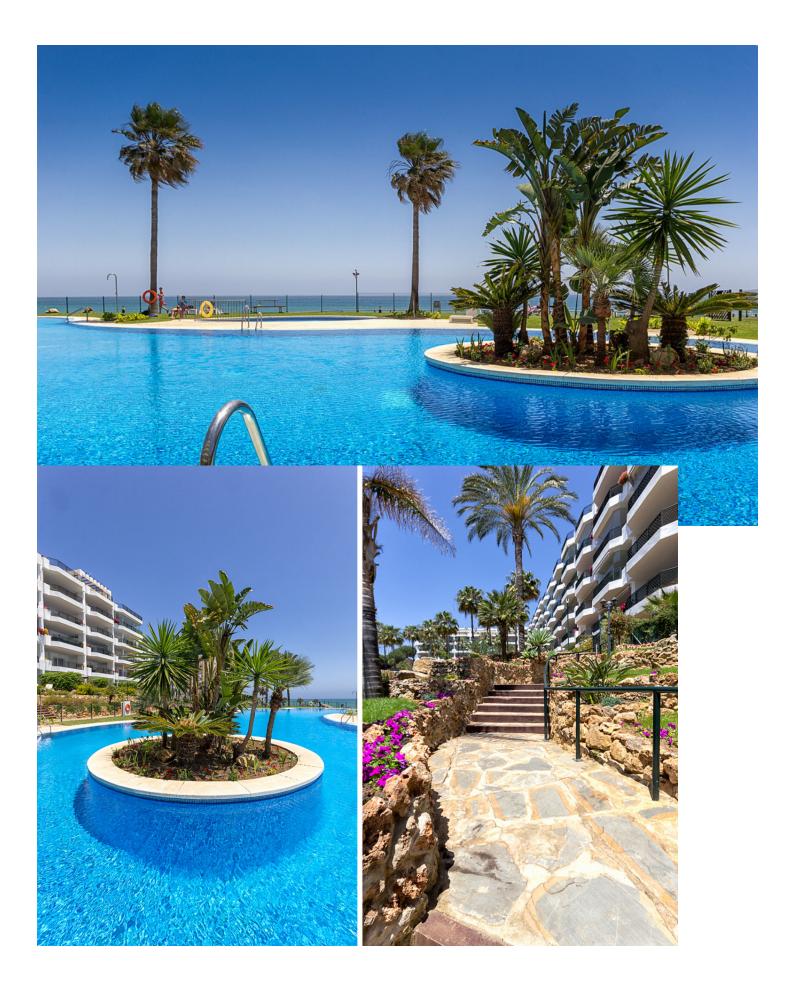

This property is registered with the Andalusian Tourist board under the DECREE 28/2016 law. Mi Capricho complex is right on the beachfront! This modern, 2 bedroom, 2 bathroom, 5th floor apartment offers sea views from the large, sunny, south facing terrace overlooking one of the complexes two large freeform pools. Set within attractive, tropical, landscaped gardens which lead right down to the beach, accessed through a private gate directly from the gardens. Internally, the lounge, which also offers sea views, opens out through full length patio doors to the terrace which provides an ideal space to either sun bathe or dine al-fresco whist watching the sun set over the coast of North Africa. Two bright, spacious bedrooms, the master one being en-suite with a further family bathroom and a modern fully equipped kitchen. Air-conditioned throughout to provide cool air in the summer months or warm air heating in the cooler weeks. Externally, the secure, gated complex is set within extensive, landscaped gardens with a communal area offering free WIFI for guests staying in the complex. The apartment is within a few minutes' walk of a large selection of local restaurants, bars, shops and supermarkets and there is a great beachfront restaurant right beside the complex. The newly completed coastal walkway runs along beside the sea directly in front of the complex towards Fuengirola to the east and Cabopino, Marbella to the west. Private underground parking with direct lift access to the front door. Ideal for all age groups and definitely for the discerning guests wanting to be right by the beach AND within walking distance of all the facilities. The apartment offers complimentary WIFI and UK and European television channels. As with all our holiday homes - this is a NON SMOKING property. The interior and terrace square metrages are estimates.

Setting

Beachside Close To Sea

🗸 Urbanisation

Features Covered Terrace

- Y Private Terrace
- 🖌 Satellite TV

\star Fiber Optic

Security Gated Complex **Pool**Communal

Furniture Fully Furnished

Parking Street Communal Climate Control Air Conditioning Hot A/C Cold A/C

Kitchen Y Fully Fitted Views Sea Garden Pool

Garden Communal