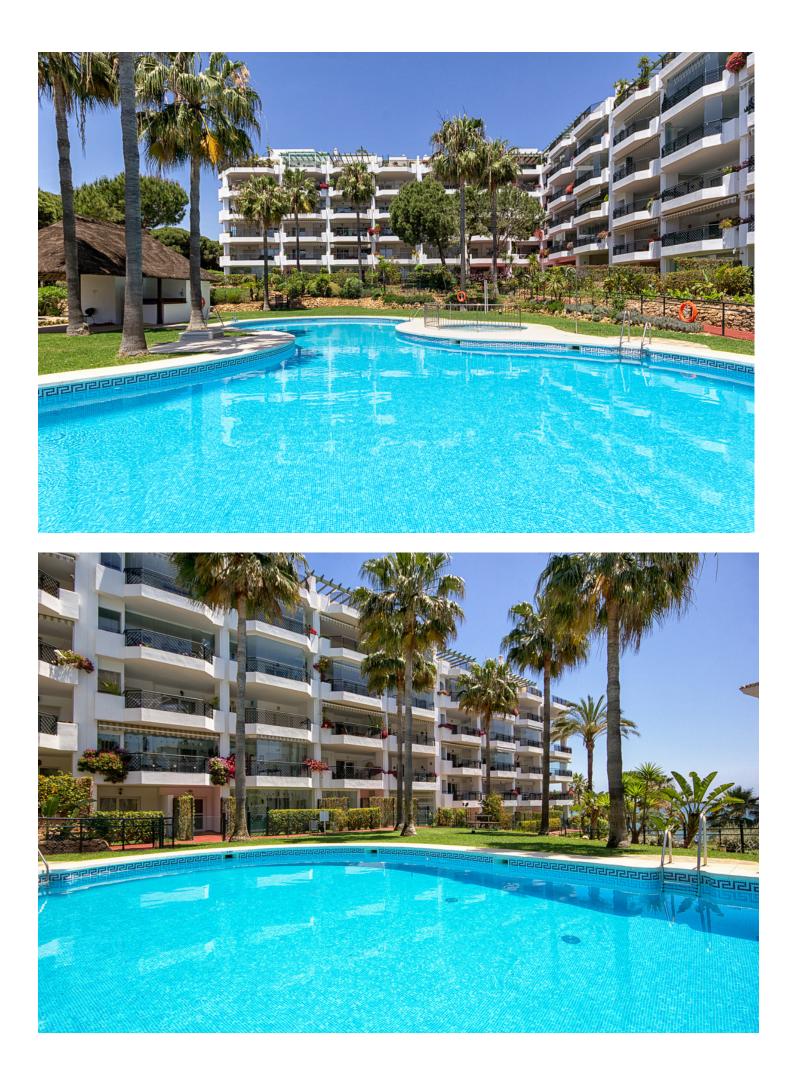

This property is registered with the Andalusian Tourist board under the DECREE 28/2016 law. Mi Capricho complex is right on the beachfront! This modern, 2 bedroom, 2 bathroom, 5th floor apartment offers sea views from the large, sunny, south facing terrace overlooking one of the complexes two large freeform pools. Set within attractive, tropical, landscaped gardens which lead right down to the beach, accessed through a private gate directly from the gardens. Internally, the lounge, which also offers sea views, opens out through full length patio doors to the terrace which provides an ideal space to either sun bathe or dine al-fresco whist watching the sun set over the coast of North Africa. Two bright, spacious bedrooms, the master one being en-suite with a further family bathroom and a modern fully equipped kitchen. Air-conditioned throughout to provide cool air in the summer months or warm air heating in the cooler weeks. Externally, the secure, gated complex is set within extensive, landscaped gardens with a communal area offering free WIFI for guests staying in the complex. The apartment is within a few minutes' walk of a large selection of local restaurants, bars, shops and supermarkets and there is a great beachfront restaurant right beside the complex. The newly completed coastal walkway runs along beside the sea directly in front of the complex towards Fuengirola to the east and Cabopino, Marbella to the west. Private underground parking with direct lift access to the front door. Ideal for all age groups and definitely for the discerning guests wanting to be right by the beach AND within walking distance of all the facilities. The apartment offers complimentary WIFI and UK and European television channels. As with all our holiday homes - this is a NON SMOKING property. The interior and terrace square metrages are estimates.

Setting

Beachside Close To Sea

🗸 Urbanisation

Features Covered Terrace

- Y Private Terrace
- 🖌 Satellite TV

\star Fiber Optic

Security Gated Complex **Pool**Communal

Furniture Fully Furnished

Parking Street Communal Climate Control Air Conditioning Hot A/C Cold A/C

Kitchen Y Fully Fitted Views Sea Garden Pool

Garden Communal