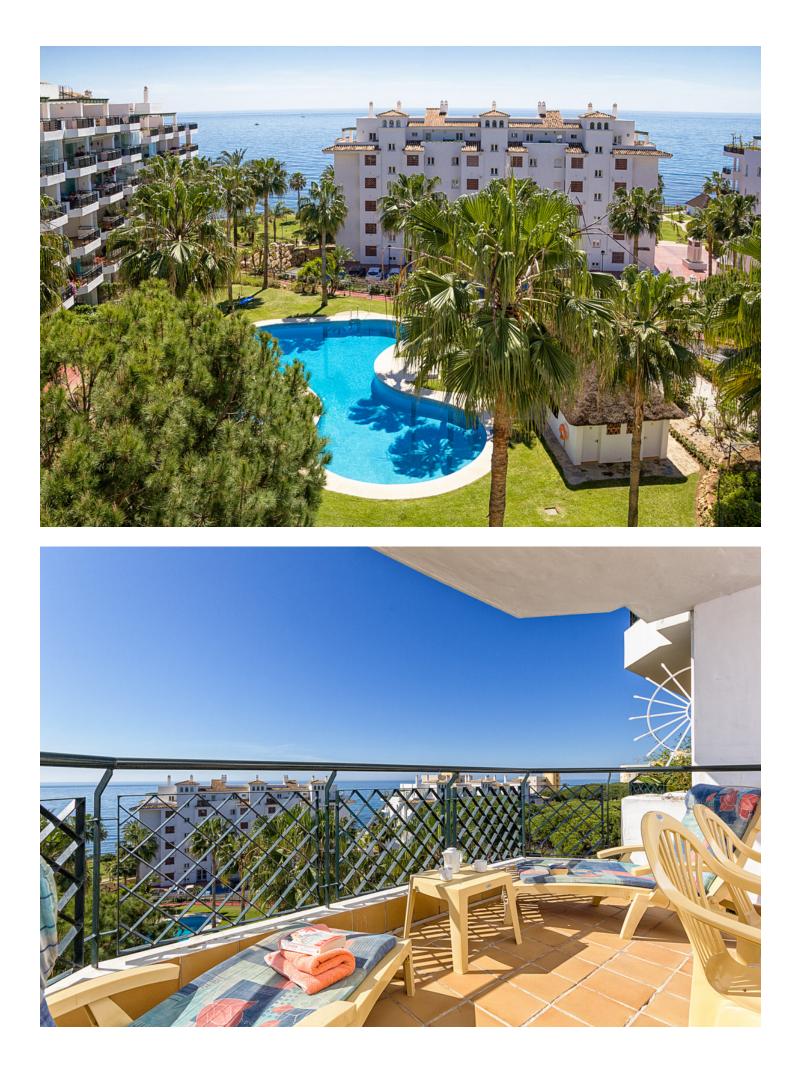

This property is registered with the Andalusian Tourist board under the DECREE 28/2016 law. Mi Capricho complex is right on the beachfront! This modern, 2 bedroom, 2 bathroom, 5th floor apartment offers sea views from the large, sunny, south facing terrace overlooking one of the complexes two large freeform pools. Set within attractive, tropical, landscaped gardens which lead right down to the beach, accessed through a private gate directly from the gardens. Internally, the lounge, which also offers sea views, opens out through full length patio doors to the terrace which provides an ideal space to either sun bathe or dine al-fresco whist watching the sun set over the coast of North Africa. Two bright, spacious bedrooms, the master one being en-suite with a further family bathroom and a modern fully equipped kitchen. Air-conditioned throughout to provide cool air in the summer months or warm air heating in the cooler weeks. Externally, the secure, gated complex is set within extensive, landscaped gardens with a communal area offering free WIFI for guests staying in the complex. The apartment is within a few minutes' walk of a large selection of local restaurants, bars, shops and supermarkets and there is a great beachfront restaurant right beside the complex. The newly completed coastal walkway runs along beside the sea directly in front of the complex towards Fuengirola to the east and Cabopino, Marbella to the west. Private underground parking with direct lift access to the front door. Ideal for all age groups and definitely for the discerning guests wanting to be right by the beach AND within walking distance of all the facilities. The apartment offers complimentary WIFI and UK and European television channels. As with all our holiday homes - this is a NON SMOKING property. The interior and terrace square metrages are estimates.

Setting

Beachside Close To Sea

🗸 Urbanisation

Features Covered Terrace

- Y Private Terrace
- 🖌 Satellite TV

\star Fiber Optic

Security Gated Complex **Pool**Communal

Furniture Fully Furnished

Parking Street Communal Climate Control Air Conditioning Hot A/C Cold A/C

Kitchen Y Fully Fitted Views Sea Garden Pool

Garden Communal