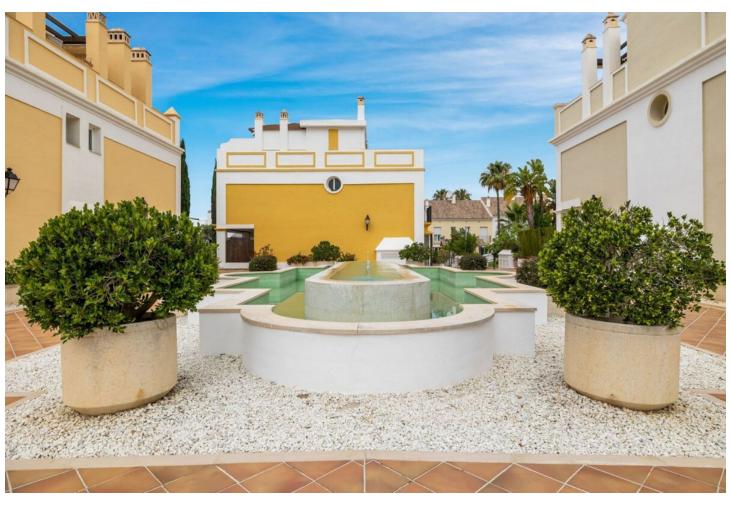

New stunning furnished townhouse with amazing seaview, beachfront, first line. 4 floors, including individual garage with private enter inside house. Located in close condominium with very green terrytory, pools, 24 hours security. 5 minutes driving from Marbella, nearby a lot of restaurants with typical spanish dishes.

| Setting  Beachfront Beachside Close To Golf Close To Sea Urbanisation Front Line Beach Comple       | Orientation South                | Condition  Recently Renovated                                                                                                              | Pool Communal                        |
|-----------------------------------------------------------------------------------------------------|----------------------------------|--------------------------------------------------------------------------------------------------------------------------------------------|--------------------------------------|
| Climate Control  Air Conditioning  Pre Installed A/C  Hot A/C  Cold A/C  Central Heating  Fireplace | Views Sea Beach Panoramic Garden | Features Private Terrace Solarium Storage Room Utility Room Marble Flooring Barbeque Double Glazing 24 Hour Reception Basement Fiber Optic | Furniture Fully Furnished            |
| Kitchen Fully Fitted                                                                                | <b>Garden</b><br>✓ Private       | Security Gated Complex Alarm System 24 Hour Security Safe                                                                                  | Parking Garage Covered More Than One |
| Category Beachfront                                                                                 |                                  |                                                                                                                                            |                                      |