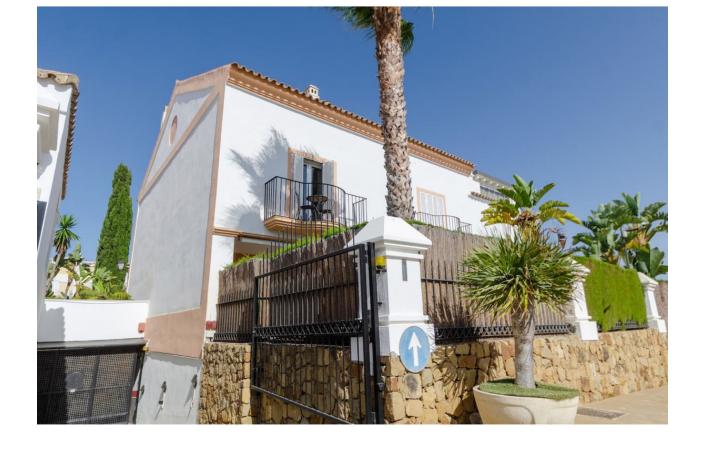

New stunning furnished townhouse with amazing seaview, beachfront, first line. 4 floors, including individual garage with private enter inside house. Located in close condominium with very green terrytory, pools, 24 hours security. 5 minutes driving from Marbella, nearby a lot of restaurants with typical spanish dishes.

| Setting  Beachfront Beachside Close To Golf Close To Sea Urbanisation Front Line Beach Comple       | Orientation South                | Condition  Recently Renovated                                                                                                              | Pool Communal                        |
|-----------------------------------------------------------------------------------------------------|----------------------------------|--------------------------------------------------------------------------------------------------------------------------------------------|--------------------------------------|
| Climate Control  Air Conditioning  Pre Installed A/C  Hot A/C  Cold A/C  Central Heating  Fireplace | Views Sea Beach Panoramic Garden | Features Private Terrace Solarium Storage Room Utility Room Marble Flooring Barbeque Double Glazing 24 Hour Reception Basement Fiber Optic | Furniture Fully Furnished            |
| Kitchen Fully Fitted                                                                                | <b>Garden</b><br>✓ Private       | Security Gated Complex Alarm System 24 Hour Security Safe                                                                                  | Parking Garage Covered More Than One |
| Category Beachfront                                                                                 |                                  |                                                                                                                                            |                                      |