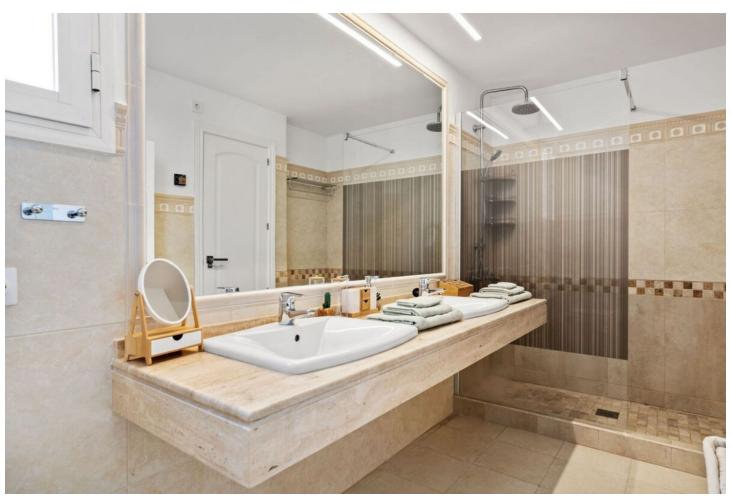

| Setting  Beachfront Beachside Close To Golf Close To Sea Urbanisation Front Line Beach Comple       | Orientation South                | Condition  Recently Renovated                                                                                                              | Pool Communal                        |
|-----------------------------------------------------------------------------------------------------|----------------------------------|--------------------------------------------------------------------------------------------------------------------------------------------|--------------------------------------|
| Climate Control  Air Conditioning  Pre Installed A/C  Hot A/C  Cold A/C  Central Heating  Fireplace | Views Sea Beach Panoramic Garden | Features Private Terrace Solarium Storage Room Utility Room Marble Flooring Barbeque Double Glazing 24 Hour Reception Basement Fiber Optic | Furniture Fully Furnished            |
| Kitchen Fully Fitted                                                                                | <b>Garden</b><br>✓ Private       | Security Gated Complex Alarm System 24 Hour Security Safe                                                                                  | Parking Garage Covered More Than One |
| Category Beachfront                                                                                 |                                  |                                                                                                                                            |                                      |