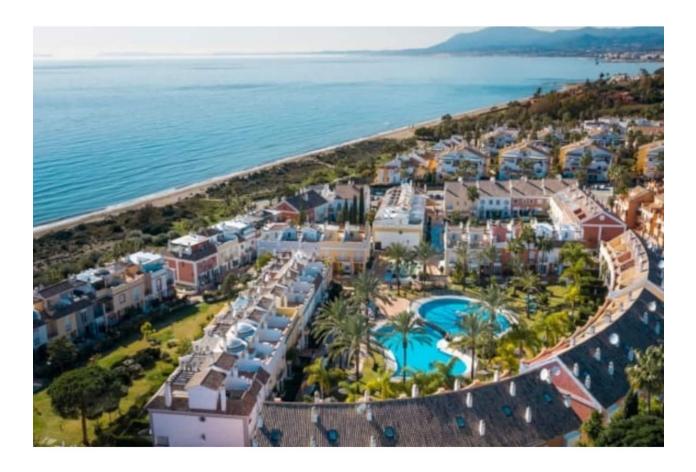

New stunning furnished townhouse with amazing seaview, beachfront, first line. 4 floors, including individual garage with private enter inside house. Located in close condominium with very green terrytory, pools, 24 hours security. 5 minutes driving from Marbella, nearby a lot of restaurants with typical spanish dishes.

| Setting  Beachfront Beachside Close To Golf Close To Sea Urbanisation Front Line Beach Comple       | Orientation South                | Condition  Recently Renovated                                                                                                              | Pool Communal                        |
|-----------------------------------------------------------------------------------------------------|----------------------------------|--------------------------------------------------------------------------------------------------------------------------------------------|--------------------------------------|
| Climate Control  Air Conditioning  Pre Installed A/C  Hot A/C  Cold A/C  Central Heating  Fireplace | Views Sea Beach Panoramic Garden | Features Private Terrace Solarium Storage Room Utility Room Marble Flooring Barbeque Double Glazing 24 Hour Reception Basement Fiber Optic | Furniture Fully Furnished            |
| Kitchen Fully Fitted                                                                                | <b>Garden</b><br>✓ Private       | Security Gated Complex Alarm System 24 Hour Security Safe                                                                                  | Parking Garage Covered More Than One |
| Category Beachfront                                                                                 |                                  |                                                                                                                                            |                                      |