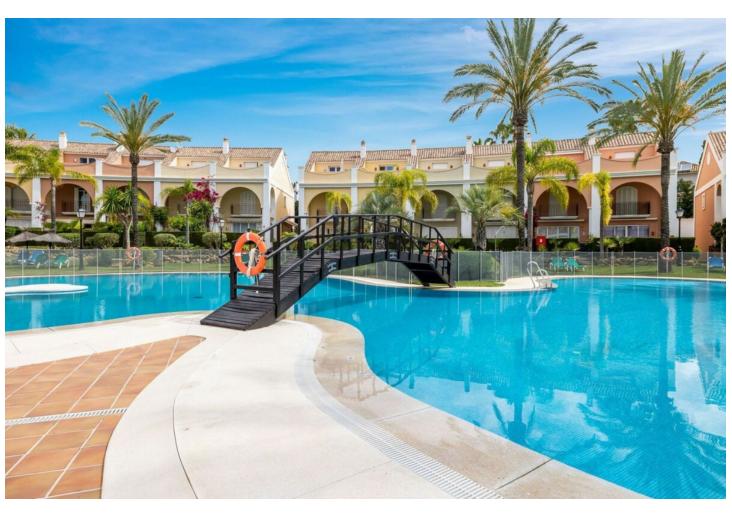

New stunning furnished townhouse with amazing seaview, beachfront, first line. 4 floors, including individual garage with private enter inside house. Located in close condominium with very green terrytory, pools, 24 hours security. 5 minutes driving from Marbella, nearby a lot of restaurants with typical spanish dishes.

| Setting  Beachfront Beachside Close To Golf Close To Sea Urbanisation Front Line Beach Comple       | Orientation South                | Condition  Recently Renovated                                                                                                              | Pool Communal                        |
|-----------------------------------------------------------------------------------------------------|----------------------------------|--------------------------------------------------------------------------------------------------------------------------------------------|--------------------------------------|
| Climate Control  Air Conditioning  Pre Installed A/C  Hot A/C  Cold A/C  Central Heating  Fireplace | Views Sea Beach Panoramic Garden | Features Private Terrace Solarium Storage Room Utility Room Marble Flooring Barbeque Double Glazing 24 Hour Reception Basement Fiber Optic | Furniture Fully Furnished            |
| Kitchen Fully Fitted                                                                                | <b>Garden</b><br>✓ Private       | Security Gated Complex Alarm System 24 Hour Security Safe                                                                                  | Parking Garage Covered More Than One |
| Category Beachfront                                                                                 |                                  |                                                                                                                                            |                                      |