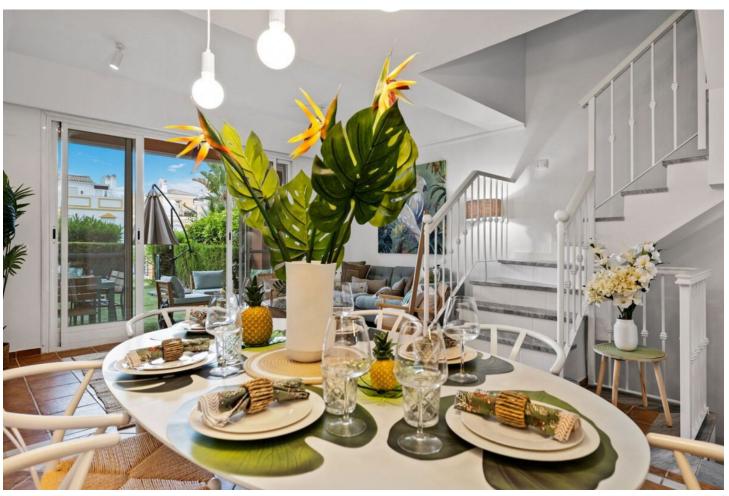

| Setting  Beachfront Beachside Close To Golf Close To Sea Urbanisation Front Line Beach Comple       | Orientation South                | Condition  Recently Renovated                                                                                                              | Pool Communal                        |
|-----------------------------------------------------------------------------------------------------|----------------------------------|--------------------------------------------------------------------------------------------------------------------------------------------|--------------------------------------|
| Climate Control  Air Conditioning  Pre Installed A/C  Hot A/C  Cold A/C  Central Heating  Fireplace | Views Sea Beach Panoramic Garden | Features Private Terrace Solarium Storage Room Utility Room Marble Flooring Barbeque Double Glazing 24 Hour Reception Basement Fiber Optic | Furniture Fully Furnished            |
| Kitchen Fully Fitted                                                                                | <b>Garden</b><br>✓ Private       | Security Gated Complex Alarm System 24 Hour Security Safe                                                                                  | Parking Garage Covered More Than One |
| Category Beachfront                                                                                 |                                  |                                                                                                                                            |                                      |