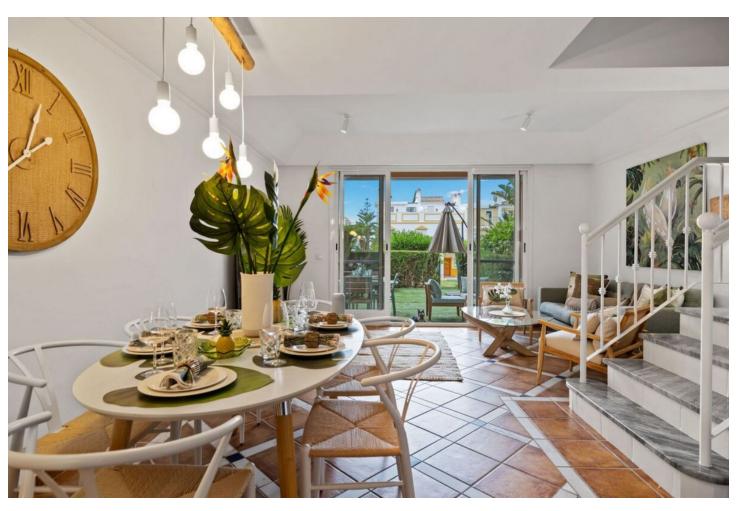

New stunning furnished townhouse with amazing seaview, beachfront, first line. 4 floors, including individual garage with private enter inside house. Located in close condominium with very green terrytory, pools, 24 hours security. 5 minutes driving from Marbella, nearby a lot of restaurants with typical spanish dishes.

| Setting  Beachfront Beachside Close To Golf Close To Sea Urbanisation Front Line Beach Comple       | Orientation South                | Condition  Recently Renovated                                                                                                              | Pool Communal                        |
|-----------------------------------------------------------------------------------------------------|----------------------------------|--------------------------------------------------------------------------------------------------------------------------------------------|--------------------------------------|
| Climate Control  Air Conditioning  Pre Installed A/C  Hot A/C  Cold A/C  Central Heating  Fireplace | Views Sea Beach Panoramic Garden | Features Private Terrace Solarium Storage Room Utility Room Marble Flooring Barbeque Double Glazing 24 Hour Reception Basement Fiber Optic | Furniture Fully Furnished            |
| Kitchen Fully Fitted                                                                                | <b>Garden</b><br>✓ Private       | Security Gated Complex Alarm System 24 Hour Security Safe                                                                                  | Parking Garage Covered More Than One |
| Category Beachfront                                                                                 |                                  |                                                                                                                                            |                                      |