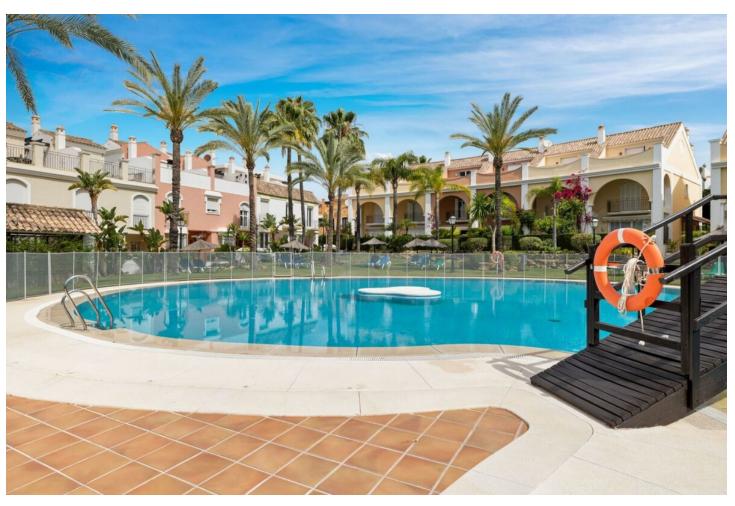

New stunning furnished townhouse with amazing seaview, beachfront, first line. 4 floors, including individual garage with private enter inside house. Located in close condominium with very green terrytory, pools, 24 hours security. 5 minutes driving from Marbella, nearby a lot of restaurants with typical spanish dishes.

| Setting  Beachfront Beachside Close To Golf Close To Sea Urbanisation Front Line Beach Comple       | Orientation South                | Condition  Recently Renovated                                                                                                              | Pool Communal                        |
|-----------------------------------------------------------------------------------------------------|----------------------------------|--------------------------------------------------------------------------------------------------------------------------------------------|--------------------------------------|
| Climate Control  Air Conditioning  Pre Installed A/C  Hot A/C  Cold A/C  Central Heating  Fireplace | Views Sea Beach Panoramic Garden | Features Private Terrace Solarium Storage Room Utility Room Marble Flooring Barbeque Double Glazing 24 Hour Reception Basement Fiber Optic | Furniture Fully Furnished            |
| Kitchen Fully Fitted                                                                                | <b>Garden</b><br>✓ Private       | Security Gated Complex Alarm System 24 Hour Security Safe                                                                                  | Parking Garage Covered More Than One |
| Category Beachfront                                                                                 |                                  |                                                                                                                                            |                                      |