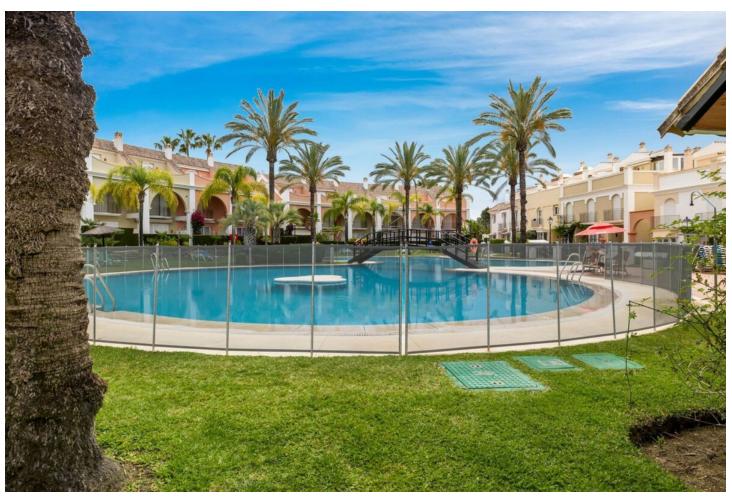

New stunning furnished townhouse with amazing seaview, beachfront, first line. 4 floors, including individual garage with private enter inside house. Located in close condominium with very green terrytory, pools, 24 hours security. 5 minutes driving from Marbella, nearby a lot of restaurants with typical spanish dishes.

| Setting  Beachfront Beachside Close To Golf Close To Sea Urbanisation Front Line Beach Comple       | Orientation South                | Condition  Recently Renovated                                                                                                              | Pool Communal                        |
|-----------------------------------------------------------------------------------------------------|----------------------------------|--------------------------------------------------------------------------------------------------------------------------------------------|--------------------------------------|
| Climate Control  Air Conditioning  Pre Installed A/C  Hot A/C  Cold A/C  Central Heating  Fireplace | Views Sea Beach Panoramic Garden | Features Private Terrace Solarium Storage Room Utility Room Marble Flooring Barbeque Double Glazing 24 Hour Reception Basement Fiber Optic | Furniture Fully Furnished            |
| Kitchen Fully Fitted                                                                                | <b>Garden</b><br>✓ Private       | Security Gated Complex Alarm System 24 Hour Security Safe                                                                                  | Parking Garage Covered More Than One |
| Category Beachfront                                                                                 |                                  |                                                                                                                                            |                                      |