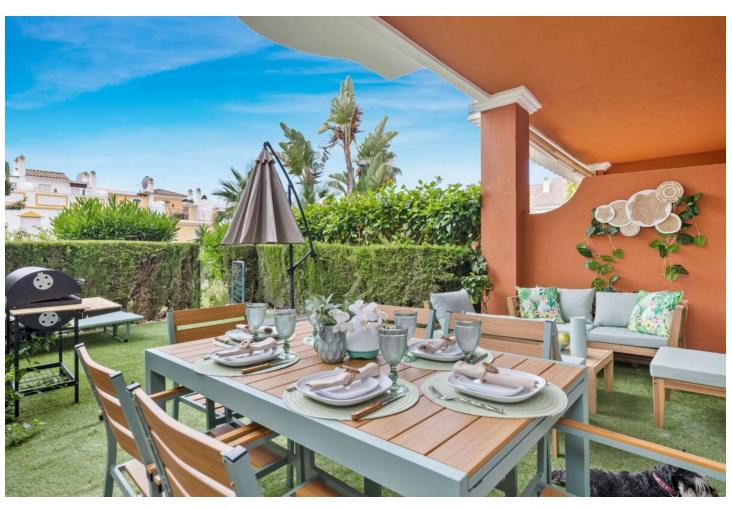

New stunning furnished townhouse with amazing seaview, beachfront, first line. 4 floors, including individual garage with private enter inside house. Located in close condominium with very green terrytory, pools, 24 hours security. 5 minutes driving from Marbella, nearby a lot of restaurants with typical spanish dishes.

| Setting  Beachfront Beachside Close To Golf Close To Sea Urbanisation Front Line Beach Comple       | Orientation South                | Condition  Recently Renovated                                                                                                              | Pool Communal                        |
|-----------------------------------------------------------------------------------------------------|----------------------------------|--------------------------------------------------------------------------------------------------------------------------------------------|--------------------------------------|
| Climate Control  Air Conditioning  Pre Installed A/C  Hot A/C  Cold A/C  Central Heating  Fireplace | Views Sea Beach Panoramic Garden | Features Private Terrace Solarium Storage Room Utility Room Marble Flooring Barbeque Double Glazing 24 Hour Reception Basement Fiber Optic | Furniture Fully Furnished            |
| Kitchen Fully Fitted                                                                                | <b>Garden</b><br>✓ Private       | Security Gated Complex Alarm System 24 Hour Security Safe                                                                                  | Parking Garage Covered More Than One |
| Category Beachfront                                                                                 |                                  |                                                                                                                                            |                                      |