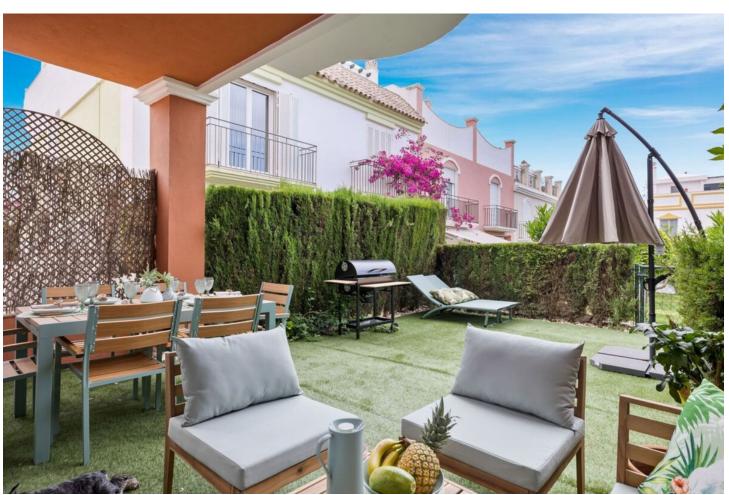

New stunning furnished townhouse with amazing seaview, beachfront, first line. 4 floors, including individual garage with private enter inside house. Located in close condominium with very green terrytory, pools, 24 hours security. 5 minutes driving from Marbella, nearby a lot of restaurants with typical spanish dishes.

| Setting  Beachfront Beachside Close To Golf Close To Sea Urbanisation Front Line Beach Comple       | Orientation South                | Condition  Recently Renovated                                                                                                              | Pool Communal                        |
|-----------------------------------------------------------------------------------------------------|----------------------------------|--------------------------------------------------------------------------------------------------------------------------------------------|--------------------------------------|
| Climate Control  Air Conditioning  Pre Installed A/C  Hot A/C  Cold A/C  Central Heating  Fireplace | Views Sea Beach Panoramic Garden | Features Private Terrace Solarium Storage Room Utility Room Marble Flooring Barbeque Double Glazing 24 Hour Reception Basement Fiber Optic | Furniture Fully Furnished            |
| Kitchen Fully Fitted                                                                                | <b>Garden</b><br>✓ Private       | Security Gated Complex Alarm System 24 Hour Security Safe                                                                                  | Parking Garage Covered More Than One |
| Category Beachfront                                                                                 |                                  |                                                                                                                                            |                                      |