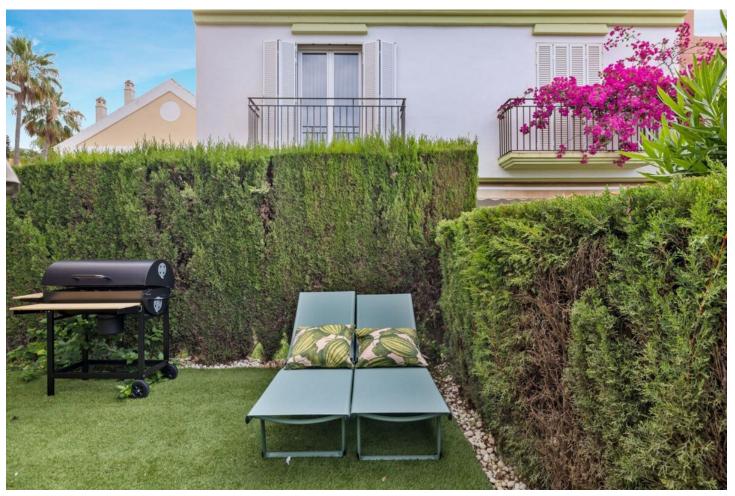

| Setting  Beachfront Beachside Close To Golf Close To Sea Urbanisation Front Line Beach Comple       | Orientation South                | Condition  Recently Renovated                                                                                                              | Pool Communal                        |
|-----------------------------------------------------------------------------------------------------|----------------------------------|--------------------------------------------------------------------------------------------------------------------------------------------|--------------------------------------|
| Climate Control  Air Conditioning  Pre Installed A/C  Hot A/C  Cold A/C  Central Heating  Fireplace | Views Sea Beach Panoramic Garden | Features Private Terrace Solarium Storage Room Utility Room Marble Flooring Barbeque Double Glazing 24 Hour Reception Basement Fiber Optic | Furniture Fully Furnished            |
| Kitchen Fully Fitted                                                                                | <b>Garden</b><br>✓ Private       | Security Gated Complex Alarm System 24 Hour Security Safe                                                                                  | Parking Garage Covered More Than One |
| Category Beachfront                                                                                 |                                  |                                                                                                                                            |                                      |