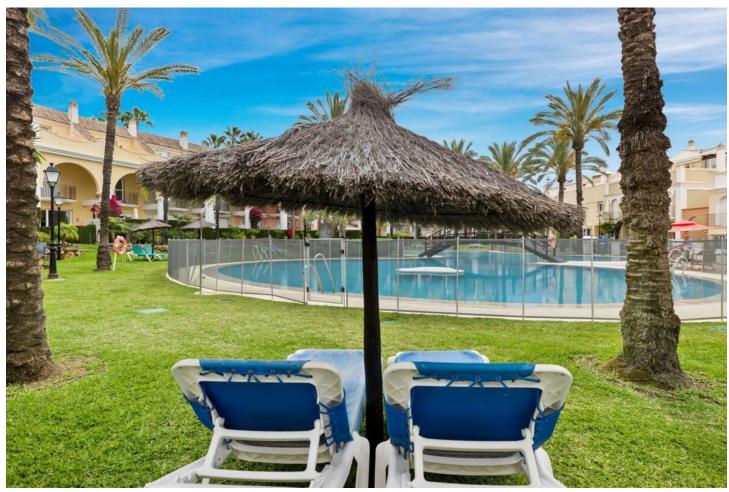

New stunning furnished townhouse with amazing seaview, beachfront, first line. 4 floors, including individual garage with private enter inside house. Located in close condominium with very green terrytory, pools, 24 hours security. 5 minutes driving from Marbella, nearby a lot of restaurants with typical spanish dishes.

| Setting  Beachfront Beachside Close To Golf Close To Sea Urbanisation Front Line Beach Comple       | Orientation South                | Condition  Recently Renovated                                                                                                              | Pool Communal                        |
|-----------------------------------------------------------------------------------------------------|----------------------------------|--------------------------------------------------------------------------------------------------------------------------------------------|--------------------------------------|
| Climate Control  Air Conditioning  Pre Installed A/C  Hot A/C  Cold A/C  Central Heating  Fireplace | Views Sea Beach Panoramic Garden | Features Private Terrace Solarium Storage Room Utility Room Marble Flooring Barbeque Double Glazing 24 Hour Reception Basement Fiber Optic | Furniture Fully Furnished            |
| Kitchen Fully Fitted                                                                                | <b>Garden</b><br>✓ Private       | Security Gated Complex Alarm System 24 Hour Security Safe                                                                                  | Parking Garage Covered More Than One |
| Category Beachfront                                                                                 |                                  |                                                                                                                                            |                                      |