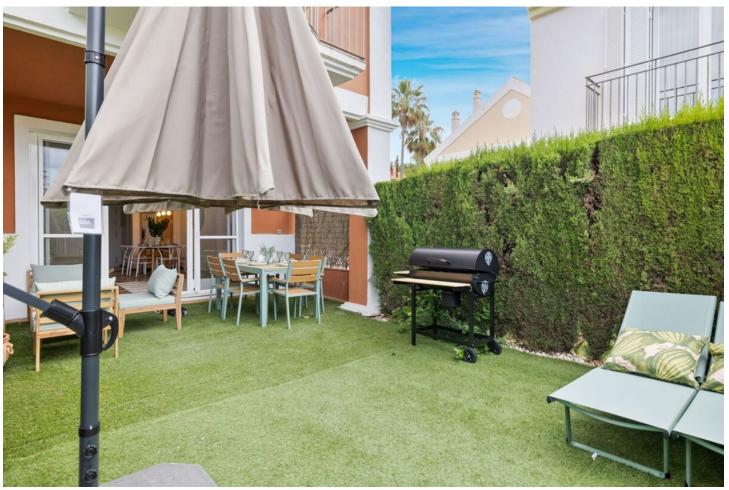

| Setting  Beachfront Beachside Close To Golf Close To Sea Urbanisation Front Line Beach Comple       | Orientation South                | Condition  Recently Renovated                                                                                                              | Pool Communal                        |
|-----------------------------------------------------------------------------------------------------|----------------------------------|--------------------------------------------------------------------------------------------------------------------------------------------|--------------------------------------|
| Climate Control  Air Conditioning  Pre Installed A/C  Hot A/C  Cold A/C  Central Heating  Fireplace | Views Sea Beach Panoramic Garden | Features Private Terrace Solarium Storage Room Utility Room Marble Flooring Barbeque Double Glazing 24 Hour Reception Basement Fiber Optic | Furniture Fully Furnished            |
| Kitchen Fully Fitted                                                                                | <b>Garden</b><br>✓ Private       | Security Gated Complex Alarm System 24 Hour Security Safe                                                                                  | Parking Garage Covered More Than One |
| Category Beachfront                                                                                 |                                  |                                                                                                                                            |                                      |