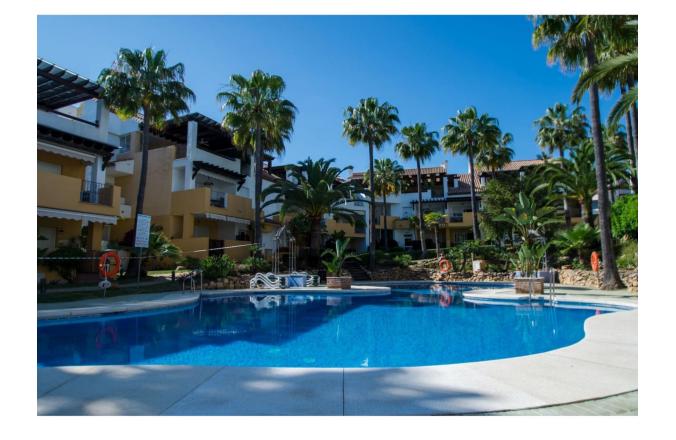

## Short Term Rental - House - Bahía de Marbella 2.100€ / Week

www.mibgroup.es +34 662 58 96 58 info@mibgroup.es

Ref.-ID: MIBGR3999997 Bahía de Marbella House

4

3

200 m2

New stunning furnished apartments stage on 3 floors, on the first line of the sea, with seaview in close urbanization, enter to the beach from private territory of condominium. 5 minutes driving from Marbella. on the territory of urbanization you will have two swimming pools. Close territory with 24 hours security, parking place in garage with elevator.

| Setting Beachfront Beachside Close To Sea Urbanisation                               | Orientation South                                    | Condition  Recently Renovated                                                                    | Pool Communal Room For Pool |
|--------------------------------------------------------------------------------------|------------------------------------------------------|--------------------------------------------------------------------------------------------------|-----------------------------|
| Climate Control Air Conditioning Pre Installed A/C Hot A/C Central Heating Fireplace | <b>Views</b><br>✓ Sea<br>✓ Beach                     | Features Covered Terrace Lift Private Terrace WiFi Utility Room Double Glazing 24 Hour Reception | Furniture Fully Furnished   |
| Garden Communal                                                                      | Security Gated Complex Alarm System 24 Hour Security | Parking Garage Covered Communal                                                                  | Category Beachfront Luxury  |