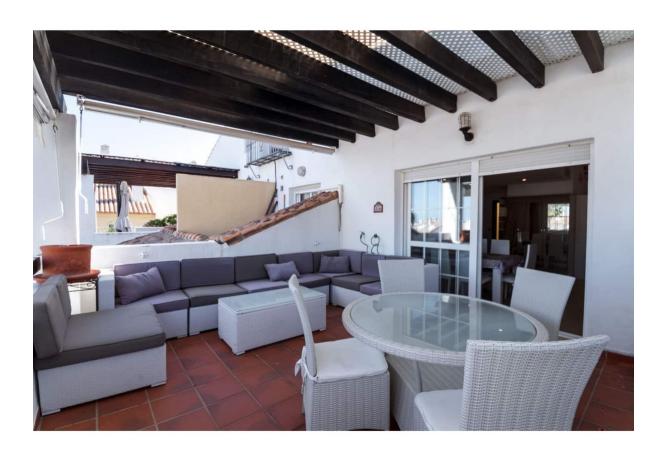

## Short Term Rental - House - Bahía de Marbella 2.100€ / Week

www.mibgroup.es +34 662 58 96 58 info@mibgroup.es

Ref.-ID: MIBGR3999997 Bahía de Marbella House

4

3

200 m2

New stunning furnished apartments stage on 3 floors, on the first line of the sea, with seaview in close urbanization, enter to the beach from private territory of condominium. 5 minutes driving from Marbella. on the territory of urbanization you will have two swimming pools. Close territory with 24 hours security, parking place in garage with elevator.

| Setting Beachfront Beachside Close To Sea Urbanisation                               | Orientation South                                    | Condition  Recently Renovated                                                                    | Pool Communal Room For Pool |
|--------------------------------------------------------------------------------------|------------------------------------------------------|--------------------------------------------------------------------------------------------------|-----------------------------|
| Climate Control Air Conditioning Pre Installed A/C Hot A/C Central Heating Fireplace | <b>Views</b><br>✓ Sea<br>✓ Beach                     | Features Covered Terrace Lift Private Terrace WiFi Utility Room Double Glazing 24 Hour Reception | Furniture Fully Furnished   |
| Garden Communal                                                                      | Security Gated Complex Alarm System 24 Hour Security | Parking Garage Covered Communal                                                                  | Category Beachfront Luxury  |