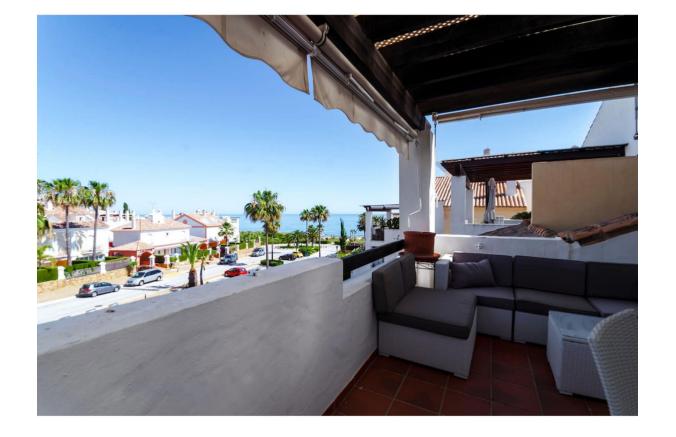

## Short Term Rental - House - Bahía de Marbella 2.100€ / Week

www.mibgroup.es +34 662 58 96 58 info@mibgroup.es

Ref.-ID: MIBGR3999997 Bahía de Marbella House

4

3

200 m2

New stunning furnished apartments stage on 3 floors, on the first line of the sea, with seaview in close urbanization, enter to the beach from private territory of condominium. 5 minutes driving from Marbella. on the territory of urbanization you will have two swimming pools. Close territory with 24 hours security, parking place in garage with elevator.

| Setting Beachfront Beachside Close To Sea Urbanisation                               | Orientation South                                    | Condition  Recently Renovated                                                                    | Pool Communal Room For Pool |
|--------------------------------------------------------------------------------------|------------------------------------------------------|--------------------------------------------------------------------------------------------------|-----------------------------|
| Climate Control Air Conditioning Pre Installed A/C Hot A/C Central Heating Fireplace | <b>Views</b><br>✓ Sea<br>✓ Beach                     | Features Covered Terrace Lift Private Terrace WiFi Utility Room Double Glazing 24 Hour Reception | Furniture Fully Furnished   |
| Garden Communal                                                                      | Security Gated Complex Alarm System 24 Hour Security | Parking Garage Covered Communal                                                                  | Category Beachfront Luxury  |