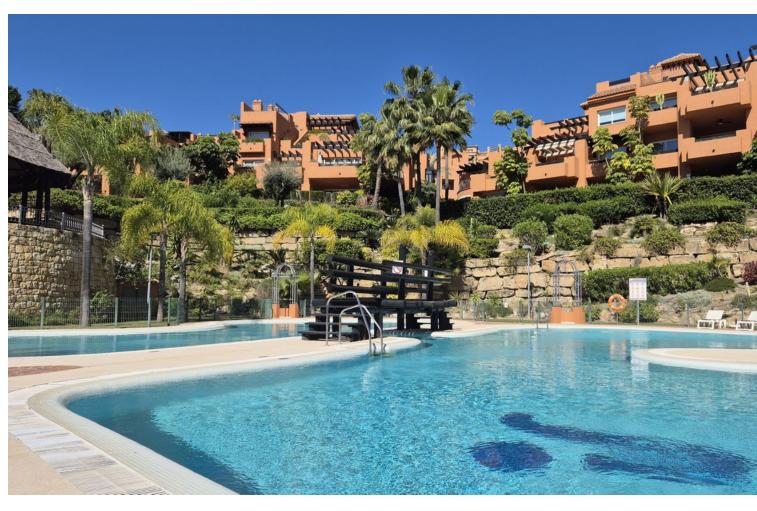

## Short Term Rental - Apartment - Nueva Andalucía 1.250€ / Week

www.mibgroup.es +34 662 58 96 58 info@mibgroup.es

Ref.-ID: MIBGR4011205 Nueva Andalucía Apartment

3

2

233 m<sup>2</sup>

Fantastic 3 bedroom 2 bathroom flat in the prestigious urbanisation La Cerquilla with garden and swimming pool 5 minutes drive from Puerto Banus in the Golf Valley of Nueva Andalucia. Ideal for a pleasant family holiday. El Alminar de Marbella is a luxury development in the heart of the Nueva Andalucia Golf Valley. Only 5 minutes' drive from Puerto Banús, this property offers a perfect balance between comfort, elegance and a privileged location. The flat is distinguished by its ample spaces, with a well thought-out layout and high quality finishes that provide a sophisticated and welcoming atmosphere. The development boasts lush gardens, a communal swimming pool and a secure environment, ideal for an unforgettable family holiday. The children can play freely while the adults relax in an oasis of tranquillity. The garage space in the basement guarantees comfort and security for your vehicle, adding a touch of convenience to your day to day life. Surrounded by the best golf courses in the region, this flat is a paradise for golf lovers. You will also be close to the luxury boutiques, gourmet restaurants and vibrant nightlife of Puerto Banús. The beautiful beaches of the Costa del Sol are just a stone's throw away, offering you the opportunity to enjoy the sun and sea at any time. This flat is more than just a property; it is an invitation to experience a life of luxury and comfort in one of the Costa del Sol's most prestigious destinations. Whether for a family holiday or as a permanent residence, this home offers everything you need to live in style and comfort. Don't miss the opportunity to make this flat your new haven in Nueva Andalucía.