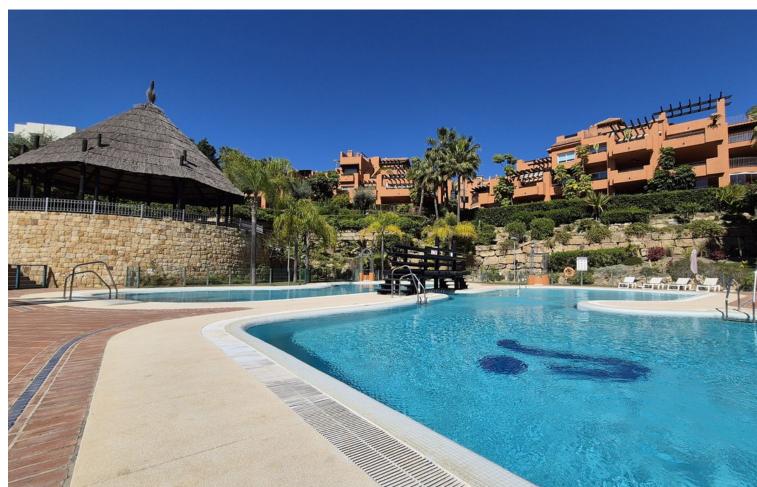

## Short Term Rental - Apartment - Nueva Andalucía 1.250€ / Week

www.mibgroup.es +34 662 58 96 58 info@mibgroup.es

Ref.-ID: MIBGR4011205 Nueva Andalucía Apartment

3

2

233 m<sup>2</sup>

Fantastic 3 bedroom 2 bathroom flat in the prestigious urbanisation La Cerquilla with garden and swimming pool 5 minutes drive from Puerto Banus in the Golf Valley of Nueva Andalucia. Ideal for a pleasant family holiday. El Alminar de Marbella is a luxury development in the heart of the Nueva Andalucia Golf Valley. Only 5 minutes' drive from Puerto Banús, this property offers a perfect balance between comfort, elegance and a privileged location. The flat is distinguished by its ample spaces, with a well thought-out layout and high quality finishes that provide a sophisticated and welcoming atmosphere. The development boasts lush gardens, a communal swimming pool and a secure environment, ideal for an unforgettable family holiday. The children can play freely while the adults relax in an oasis of tranquillity. The garage space in the basement guarantees comfort and security for your vehicle, adding a touch of convenience to your day to day life. Surrounded by the best golf courses in the region, this flat is a paradise for golf lovers. You will also be close to the luxury boutiques, gourmet restaurants and vibrant nightlife of Puerto Banús. The beautiful beaches of the Costa del Sol are just a stone's throw away, offering you the opportunity to enjoy the sun and sea at any time. This flat is more than just a property; it is an invitation to experience a life of luxury and comfort in one of the Costa del Sol's most prestigious destinations. Whether for a family holiday or as a permanent residence, this home offers everything you need to live in style and comfort. Don't miss the opportunity to make this flat your new haven in Nueva Andalucía.