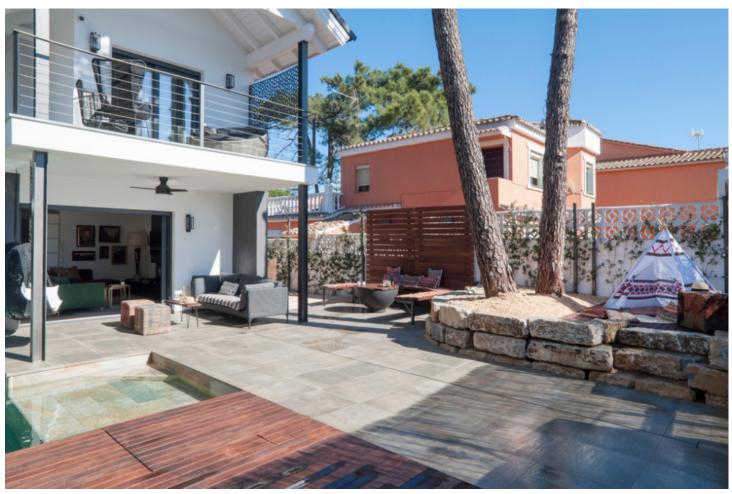

## Short Term Rental - House - Marbella 6.000€ / Week

www.mibgroup.es +34 662 58 96 58 info@mibgroup.es

Ref.-ID: MIBGR4027987 Marbella House

4

4

240 m2

Tucked away in the leafy suburbs of Artola Baja in East Marbella, Ligera is a supremely stylish and spacious villa with a unique design, ready to welcome its lucky guests! This is a dream home for both relaxation and entertainment, with an ample garden and pool terrace, spacious open-plan living and dining areas, all brand new and very tasteful. The huge set of floor-to-ceiling patio doors seamlessly connects inside and outside for plentiful lounging, dining and entertaining options. Located at the entrance to the prestigious villa-area of Marbesa, just 800m from the beach, Villa Ligera offers swift access to all you need for a happy and easy vacation: 5 restaurants, 2 beach clubs, supermarket, beauty salons, bus stops, all within minutes of walking distance. Malaga Airport is within 30min and Marbella Old Town, Golden Mile and Puerto Banus are within 10-20 min by car.