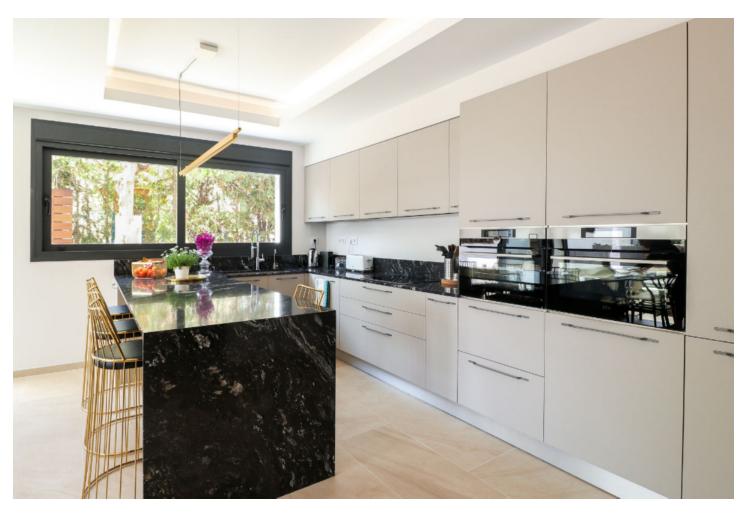

## Short Term Rental - House - Marbella 6.000€ / Week

www.mibgroup.es +34 662 58 96 58 info@mibgroup.es

Ref.-ID: MIBGR4027987 Marbella House

4

4

240 m2

Tucked away in the leafy suburbs of Artola Baja in East Marbella, Ligera is a supremely stylish and spacious villa with a unique design, ready to welcome its lucky guests! This is a dream home for both relaxation and entertainment, with an ample garden and pool terrace, spacious open-plan living and dining areas, all brand new and very tasteful. The huge set of floor-to-ceiling patio doors seamlessly connects inside and outside for plentiful lounging, dining and entertaining options. Located at the entrance to the prestigious villa-area of Marbesa, just 800m from the beach, Villa Ligera offers swift access to all you need for a happy and easy vacation: 5 restaurants, 2 beach clubs, supermarket, beauty salons, bus stops, all within minutes of walking distance. Malaga Airport is within 30min and Marbella Old Town, Golden Mile and Puerto Banus are within 10-20 min by car.

| Setting Town Beachside Close To Port Close To Shops Close To Sea Close To Town Close To Schools Close To Forest Close To Marina | Orientation South West                                | Condition Excellent Recently Renovated Recently Refurbished                                                                                                        | Pool Private                 |
|---------------------------------------------------------------------------------------------------------------------------------|-------------------------------------------------------|--------------------------------------------------------------------------------------------------------------------------------------------------------------------|------------------------------|
| Climate Control  Air Conditioning  Hot A/C  Cold A/C  U/F Heating                                                               | Views Sea Mountain Beach Panoramic Garden Pool Forest | Features Fitted Wardrobes Near Transport Private Terrace Satellite TV WiFi Games Room Storage Room Utility Room Ensuite Bathroom Marble Flooring Barbeque Domotics | Furniture Fully Furnished    |
| <b>Kitchen</b> ✓ Fully Fitted                                                                                                   | <b>Garden</b> ✓ Private                               | Security Alarm System 24 Hour Security Safe                                                                                                                        | Parking<br>Garage<br>Private |
| Utilities  Electricity                                                                                                          | Category  Holiday Homes                               |                                                                                                                                                                    |                              |