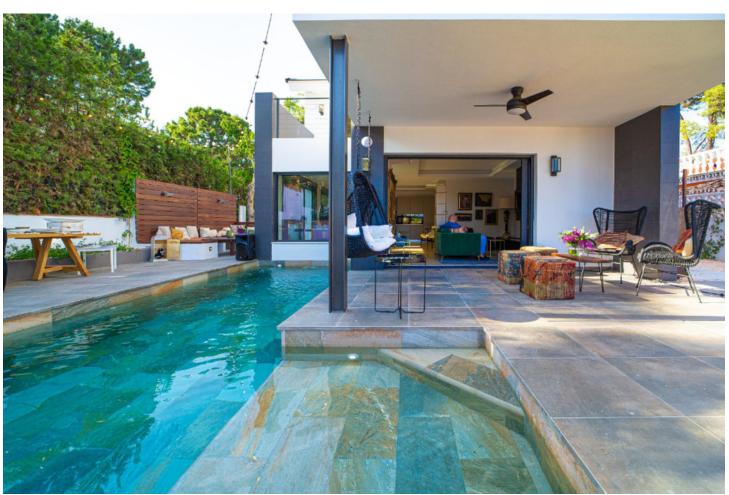

## Short Term Rental - House - Marbella 6.000€ / Week

www.mibgroup.es +34 662 58 96 58 info@mibgroup.es

Ref.-ID: MIBGR4027987 Marbella House

4

4

240 m2

Tucked away in the leafy suburbs of Artola Baja in East Marbella, Ligera is a supremely stylish and spacious villa with a unique design, ready to welcome its lucky guests! This is a dream home for both relaxation and entertainment, with an ample garden and pool terrace, spacious open-plan living and dining areas, all brand new and very tasteful. The huge set of floor-to-ceiling patio doors seamlessly connects inside and outside for plentiful lounging, dining and entertaining options. Located at the entrance to the prestigious villa-area of Marbesa, just 800m from the beach, Villa Ligera offers swift access to all you need for a happy and easy vacation: 5 restaurants, 2 beach clubs, supermarket, beauty salons, bus stops, all within minutes of walking distance. Malaga Airport is within 30min and Marbella Old Town, Golden Mile and Puerto Banus are within 10-20 min by car.