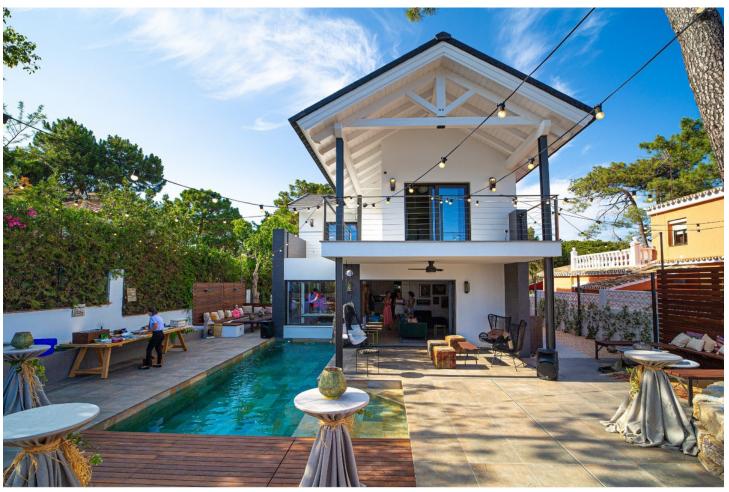

## Short Term Rental - House - Marbella 6.000€ / Week

www.mibgroup.es +34 662 58 96 58 info@mibgroup.es

Ref.-ID: MIBGR4027987 Marbella House

4

4

240 m2

Tucked away in the leafy suburbs of Artola Baja in East Marbella, Ligera is a supremely stylish and spacious villa with a unique design, ready to welcome its lucky guests! This is a dream home for both relaxation and entertainment, with an ample garden and pool terrace, spacious open-plan living and dining areas, all brand new and very tasteful. The huge set of floor-to-ceiling patio doors seamlessly connects inside and outside for plentiful lounging, dining and entertaining options. Located at the entrance to the prestigious villa-area of Marbesa, just 800m from the beach, Villa Ligera offers swift access to all you need for a happy and easy vacation: 5 restaurants, 2 beach clubs, supermarket, beauty salons, bus stops, all within minutes of walking distance. Malaga Airport is within 30min and Marbella Old Town, Golden Mile and Puerto Banus are within 10-20 min by car.