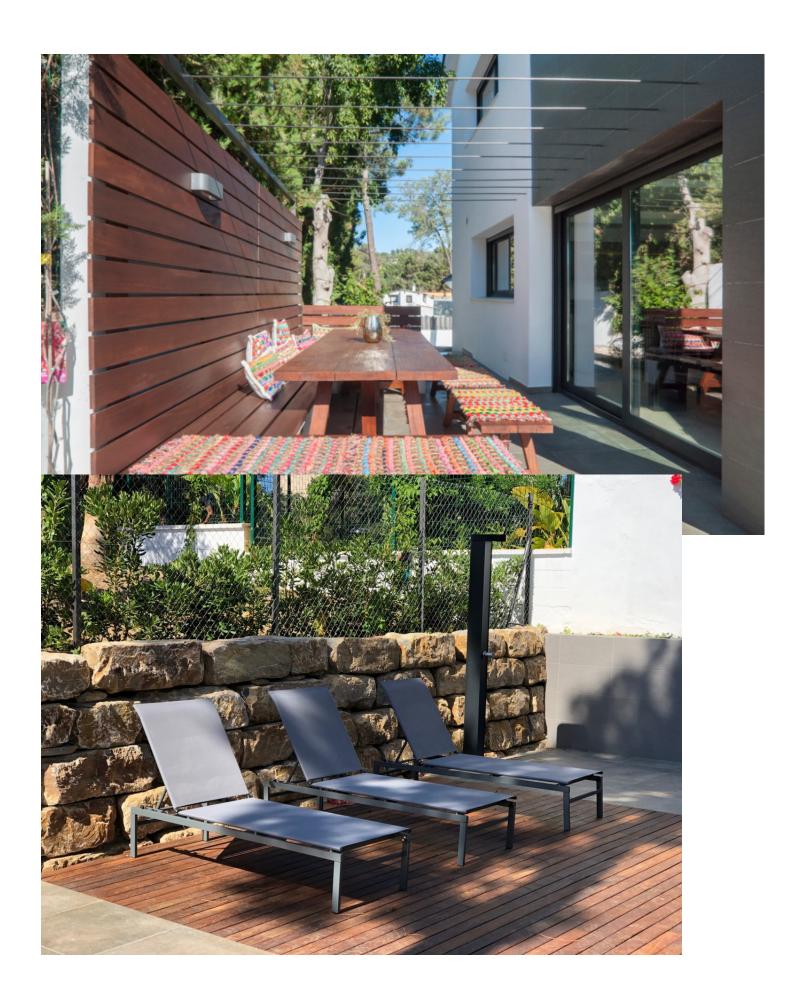

## Short Term Rental - House - Marbella 6.000€ / Week

www.mibgroup.es +34 662 58 96 58 info@mibgroup.es

Ref.-ID: MIBGR4027987 Marbella House

4

4

240 m2

Tucked away in the leafy suburbs of Artola Baja in East Marbella, Ligera is a supremely stylish and spacious villa with a unique design, ready to welcome its lucky guests! This is a dream home for both relaxation and entertainment, with an ample garden and pool terrace, spacious open-plan living and dining areas, all brand new and very tasteful. The huge set of floor-to-ceiling patio doors seamlessly connects inside and outside for plentiful lounging, dining and entertaining options. Located at the entrance to the prestigious villa-area of Marbesa, just 800m from the beach, Villa Ligera offers swift access to all you need for a happy and easy vacation: 5 restaurants, 2 beach clubs, supermarket, beauty salons, bus stops, all within minutes of walking distance. Malaga Airport is within 30min and Marbella Old Town, Golden Mile and Puerto Banus are within 10-20 min by car.