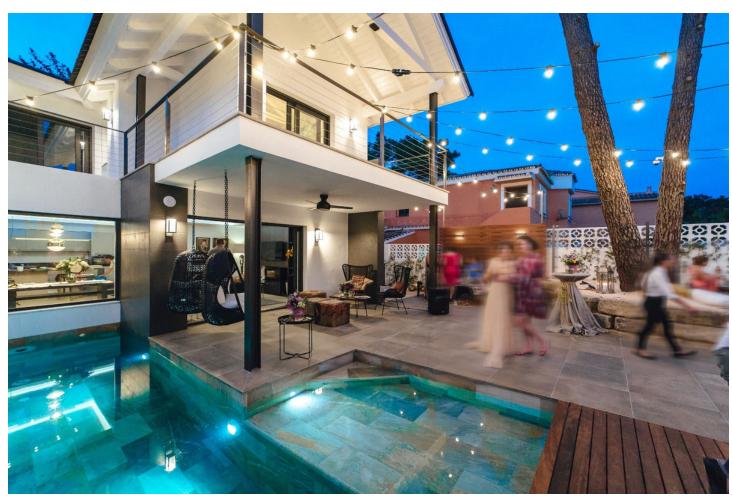

## Short Term Rental - House - Marbella 6.000€ / Week

www.mibgroup.es +34 662 58 96 58 info@mibgroup.es

Ref.-ID: MIBGR4027987 Marbella House

4

4

240 m2

Tucked away in the leafy suburbs of Artola Baja in East Marbella, Ligera is a supremely stylish and spacious villa with a unique design, ready to welcome its lucky guests! This is a dream home for both relaxation and entertainment, with an ample garden and pool terrace, spacious open-plan living and dining areas, all brand new and very tasteful. The huge set of floor-to-ceiling patio doors seamlessly connects inside and outside for plentiful lounging, dining and entertaining options. Located at the entrance to the prestigious villa-area of Marbesa, just 800m from the beach, Villa Ligera offers swift access to all you need for a happy and easy vacation: 5 restaurants, 2 beach clubs, supermarket, beauty salons, bus stops, all within minutes of walking distance. Malaga Airport is within 30min and Marbella Old Town, Golden Mile and Puerto Banus are within 10-20 min by car.