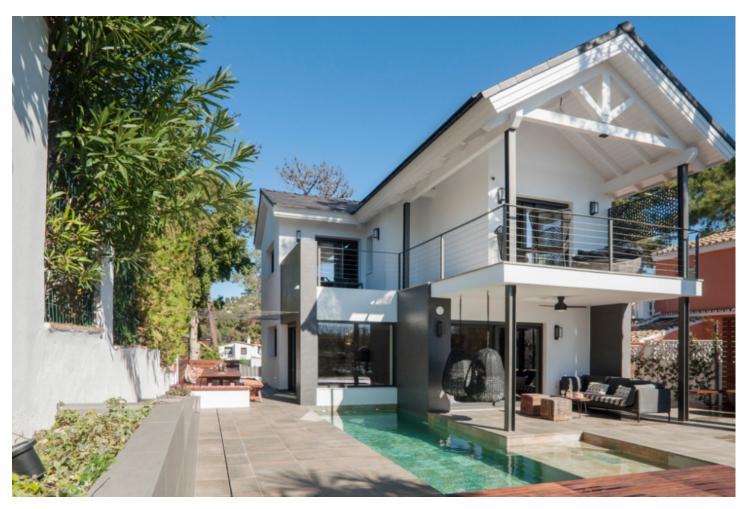

## Short Term Rental - House - Marbella 6.000€ / Week

www.mibgroup.es +34 662 58 96 58 info@mibgroup.es

Ref.-ID: MIBGR4027987 Marbella House

4

4

240 m2

Tucked away in the leafy suburbs of Artola Baja in East Marbella, Ligera is a supremely stylish and spacious villa with a unique design, ready to welcome its lucky guests! This is a dream home for both relaxation and entertainment, with an ample garden and pool terrace, spacious open-plan living and dining areas, all brand new and very tasteful. The huge set of floor-to-ceiling patio doors seamlessly connects inside and outside for plentiful lounging, dining and entertaining options. Located at the entrance to the prestigious villa-area of Marbesa, just 800m from the beach, Villa Ligera offers swift access to all you need for a happy and easy vacation: 5 restaurants, 2 beach clubs, supermarket, beauty salons, bus stops, all within minutes of walking distance. Malaga Airport is within 30min and Marbella Old Town, Golden Mile and Puerto Banus are within 10-20 min by car.