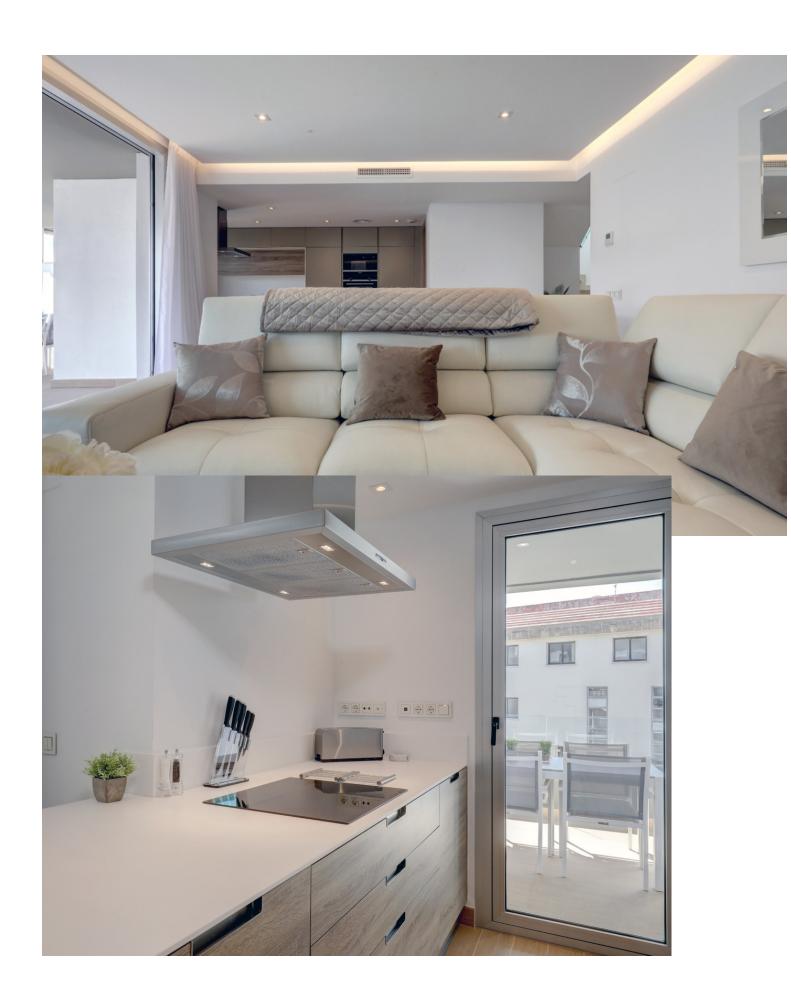

## Short Term Rental - Apartment - Nueva Andalucía 2.100€ / Week

www.mibgroup.es +34 662 58 96 58 info@mibgroup.es

Ref.-ID: MIBGR4033771 Nueva Andalucía Apartment

**⊧=**ı

3

2

122 m2

A beautiful 3 bedroom penthouse situated walking distance to Puerto Banus available for holiday rental. This 3 bedroom 2 bathroom penthouse with huge roof terrace is a modern design with high end furniture. Open plan living and kitchen area with utility room, large terrace from living area with dining table and sofas. 3 large double bedrooms with master enjoying a large en suite bathroom. Roof terrace comes with 6 sunbeds, dining table and bbq area. Great sea views and private garage space included. A 10 minute walk you have everything you need with restaurants, shops and the world famous Puerto Banus.