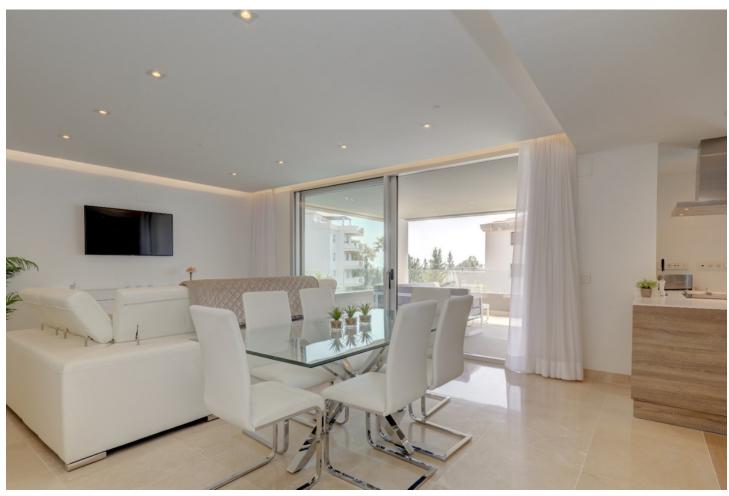

## Short Term Rental - Apartment - Nueva Andalucía 2.100€ / Week

www.mibgroup.es +34 662 58 96 58 info@mibgroup.es

Ref.-ID: MIBGR4033771 Nueva Andalucía Apartment

**⊧=**ı

3

2

122 m2

A beautiful 3 bedroom penthouse situated walking distance to Puerto Banus available for holiday rental. This 3 bedroom 2 bathroom penthouse with huge roof terrace is a modern design with high end furniture. Open plan living and kitchen area with utility room, large terrace from living area with dining table and sofas. 3 large double bedrooms with master enjoying a large en suite bathroom. Roof terrace comes with 6 sunbeds, dining table and bbq area. Great sea views and private garage space included. A 10 minute walk you have everything you need with restaurants, shops and the world famous Puerto Banus.