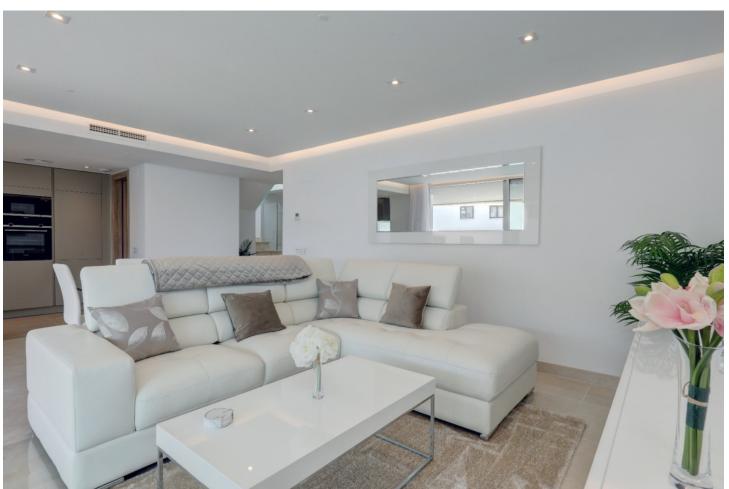

## Short Term Rental - Apartment - Nueva Andalucía 2.100€ / Week

www.mibgroup.es +34 662 58 96 58 info@mibgroup.es

Ref.-ID: MIBGR4033771 Nueva Andalucía Apartment

**⊧=**ı

3

2

122 m2

A beautiful 3 bedroom penthouse situated walking distance to Puerto Banus available for holiday rental. This 3 bedroom 2 bathroom penthouse with huge roof terrace is a modern design with high end furniture. Open plan living and kitchen area with utility room, large terrace from living area with dining table and sofas. 3 large double bedrooms with master enjoying a large en suite bathroom. Roof terrace comes with 6 sunbeds, dining table and bbq area. Great sea views and private garage space included. A 10 minute walk you have everything you need with restaurants, shops and the world famous Puerto Banus.