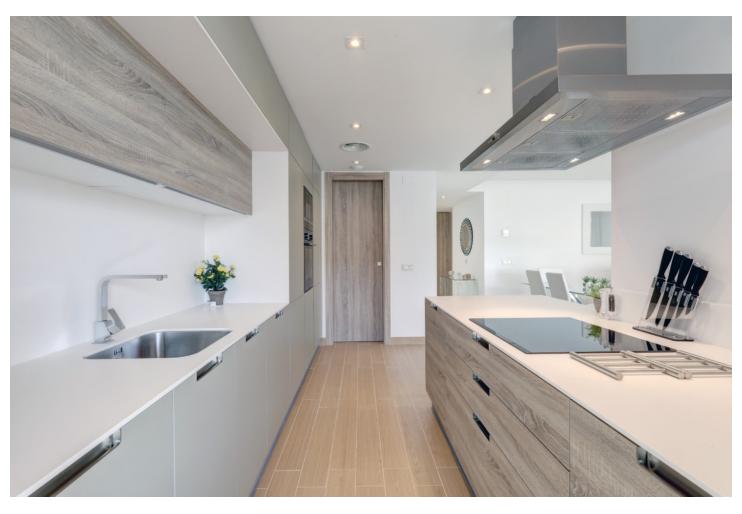

## Short Term Rental - Apartment - Nueva Andalucía 2.100€ / Week

www.mibgroup.es +34 662 58 96 58 info@mibgroup.es

Ref.-ID: MIBGR4033771 Nueva Andalucía Apartment

**⊧=**ı

3

2

122 m2

A beautiful 3 bedroom penthouse situated walking distance to Puerto Banus available for holiday rental. This 3 bedroom 2 bathroom penthouse with huge roof terrace is a modern design with high end furniture. Open plan living and kitchen area with utility room, large terrace from living area with dining table and sofas. 3 large double bedrooms with master enjoying a large en suite bathroom. Roof terrace comes with 6 sunbeds, dining table and bbq area. Great sea views and private garage space included. A 10 minute walk you have everything you need with restaurants, shops and the world famous Puerto Banus.