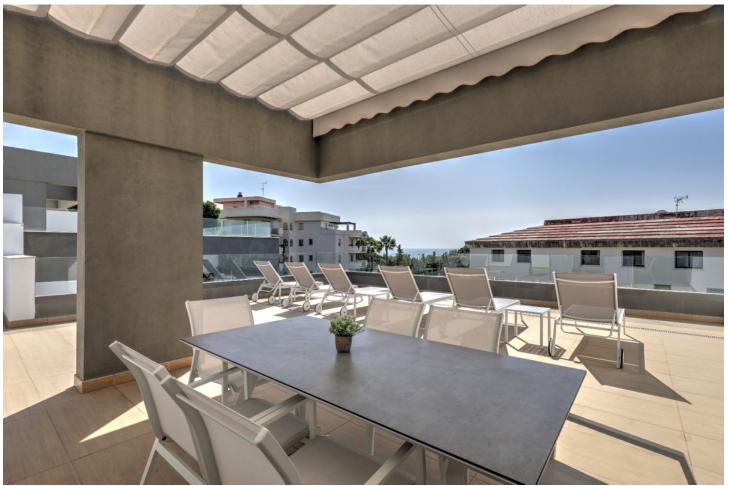

## Short Term Rental - Apartment - Nueva Andalucía 2.100€ / Week

www.mibgroup.es +34 662 58 96 58 info@mibgroup.es

Ref.-ID: MIBGR4033771 Nueva Andalucía Apartment

**⊧=**ı

3

2

122 m2

A beautiful 3 bedroom penthouse situated walking distance to Puerto Banus available for holiday rental. This 3 bedroom 2 bathroom penthouse with huge roof terrace is a modern design with high end furniture. Open plan living and kitchen area with utility room, large terrace from living area with dining table and sofas. 3 large double bedrooms with master enjoying a large en suite bathroom. Roof terrace comes with 6 sunbeds, dining table and bbq area. Great sea views and private garage space included. A 10 minute walk you have everything you need with restaurants, shops and the world famous Puerto Banus.