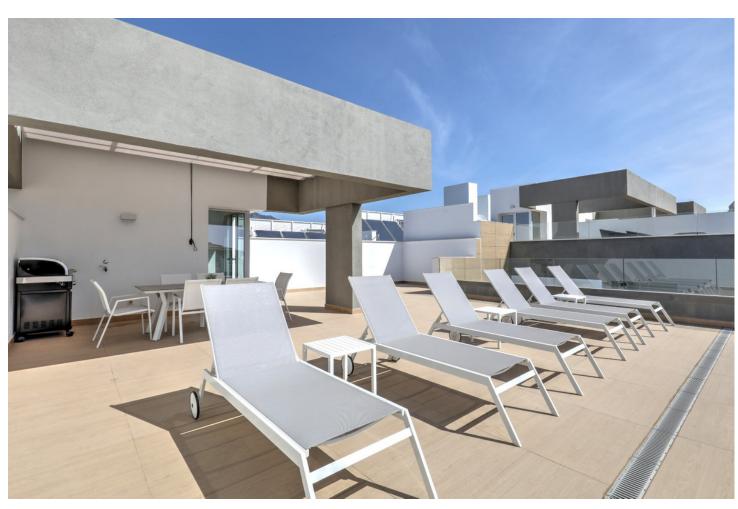

## Short Term Rental - Apartment - Nueva Andalucía 2.100€ / Week

www.mibgroup.es +34 662 58 96 58 info@mibgroup.es

Ref.-ID: MIBGR4033771 Nueva Andalucía Apartment

**⊧=**ı

3

2

122 m2

A beautiful 3 bedroom penthouse situated walking distance to Puerto Banus available for holiday rental. This 3 bedroom 2 bathroom penthouse with huge roof terrace is a modern design with high end furniture. Open plan living and kitchen area with utility room, large terrace from living area with dining table and sofas. 3 large double bedrooms with master enjoying a large en suite bathroom. Roof terrace comes with 6 sunbeds, dining table and bbq area. Great sea views and private garage space included. A 10 minute walk you have everything you need with restaurants, shops and the world famous Puerto Banus.