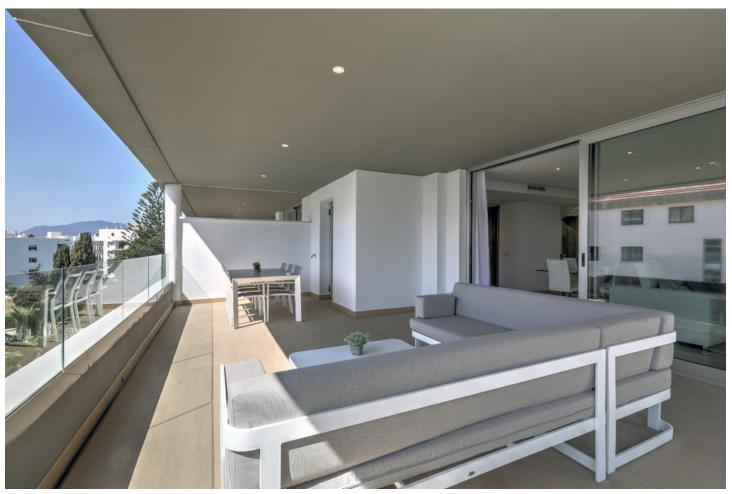

## Short Term Rental - Apartment - Nueva Andalucía 2.100€ / Week

www.mibgroup.es +34 662 58 96 58 info@mibgroup.es

Ref.-ID: MIBGR4033771 Nueva Andalucía Apartment

**⊧=**ı

3

2

122 m2

A beautiful 3 bedroom penthouse situated walking distance to Puerto Banus available for holiday rental. This 3 bedroom 2 bathroom penthouse with huge roof terrace is a modern design with high end furniture. Open plan living and kitchen area with utility room, large terrace from living area with dining table and sofas. 3 large double bedrooms with master enjoying a large en suite bathroom. Roof terrace comes with 6 sunbeds, dining table and bbq area. Great sea views and private garage space included. A 10 minute walk you have everything you need with restaurants, shops and the world famous Puerto Banus.