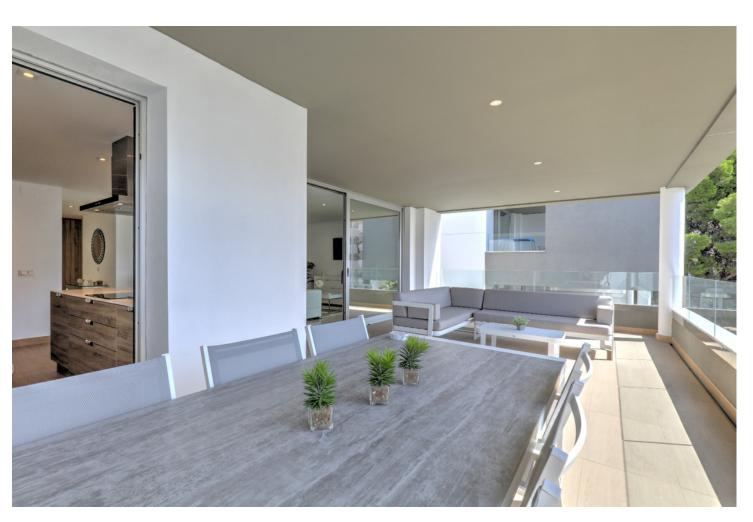

## Short Term Rental - Apartment - Nueva Andalucía 2.100€ / Week

www.mibgroup.es +34 662 58 96 58 info@mibgroup.es

Ref.-ID: MIBGR4033771 Nueva Andalucía Apartment

**⊧=**ı

3

2

122 m2

A beautiful 3 bedroom penthouse situated walking distance to Puerto Banus available for holiday rental. This 3 bedroom 2 bathroom penthouse with huge roof terrace is a modern design with high end furniture. Open plan living and kitchen area with utility room, large terrace from living area with dining table and sofas. 3 large double bedrooms with master enjoying a large en suite bathroom. Roof terrace comes with 6 sunbeds, dining table and bbq area. Great sea views and private garage space included. A 10 minute walk you have everything you need with restaurants, shops and the world famous Puerto Banus.