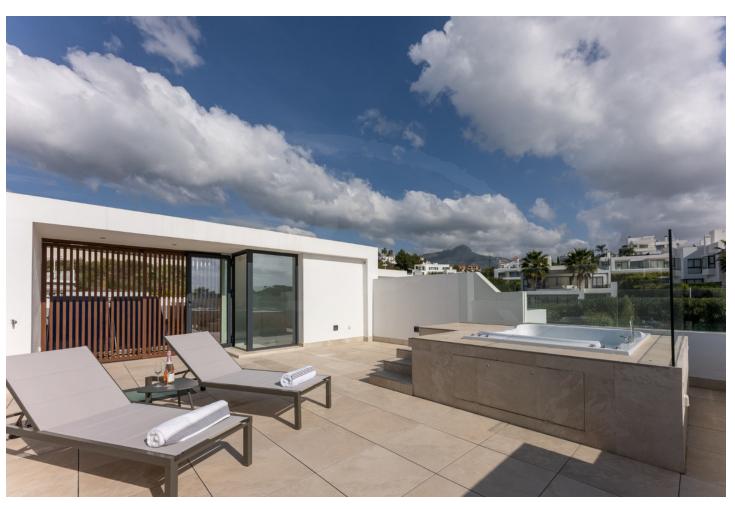

## Short Term Rental - House - Nueva Andalucía 3.600€ / Week

www.mibgroup.es +34 662 58 96 58 info@mibgroup.es

Ref.-ID: MIBGR4052596 Nueva Andalucía House

3

3

215 m2

Magnificent semi-detached house with 3 bedrooms and 3 bathrooms, large kitchen, living room with access to an outside porch, terrace with a lot of privacy and Jacuzzi, private parking, community pool and gardens. Enjoy a privileged location where you can rest and enjoy your hollidays in Marbella

| Setting Close To Golf Close To Port Close To Shops Close To Sea Close To Town Close To Schools Urbanisation | <b>Orientation</b> North East | <b>Condition</b> Excellent                                                         | Pool Communal                   |
|-------------------------------------------------------------------------------------------------------------|-------------------------------|------------------------------------------------------------------------------------|---------------------------------|
| Climate Control Air Conditioning Hot A/C                                                                    | <b>Views</b> Garden Pool Ski  | Features Covered Terrace Fitted Wardrobes Private Terrace Ensuite Bathroom Jacuzzi | Furniture Fully Furnished       |
| Kitchen Fully Fitted                                                                                        | Garden<br>Communal            | Security 24 Hour Security                                                          | Parking  More Than One  Private |
| Utilities  Electricity                                                                                      | Category Golf Holiday Homes   |                                                                                    |                                 |