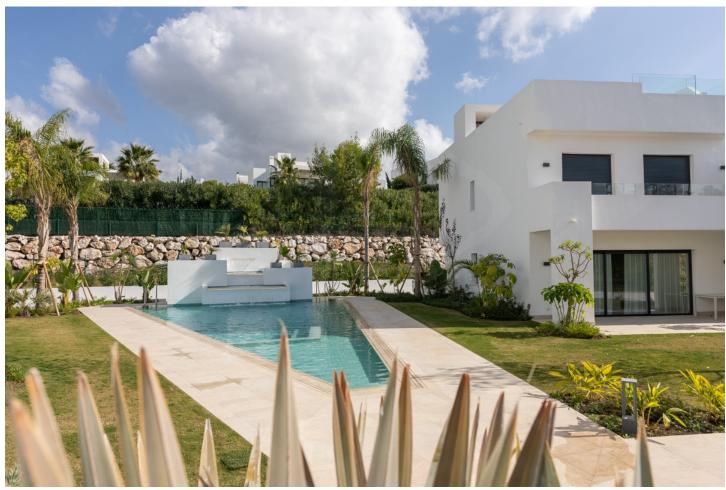

## Short Term Rental - House - Nueva Andalucía 3.600€ / Week

www.mibgroup.es +34 662 58 96 58 info@mibgroup.es

Ref.-ID: MIBGR4052596 Nueva Andalucía House

3

3

215 m2

Magnificent semi-detached house with 3 bedrooms and 3 bathrooms, large kitchen, living room with access to an outside porch, terrace with a lot of privacy and Jacuzzi, private parking, community pool and gardens. Enjoy a privileged location where you can rest and enjoy your hollidays in Marbella

| Setting Close To Golf Close To Port Close To Shops Close To Sea Close To Town Close To Schools Urbanisation | <b>Orientation</b> North East | <b>Condition</b> Excellent                                                         | Pool Communal                   |
|-------------------------------------------------------------------------------------------------------------|-------------------------------|------------------------------------------------------------------------------------|---------------------------------|
| Climate Control Air Conditioning Hot A/C                                                                    | <b>Views</b> Garden Pool Ski  | Features Covered Terrace Fitted Wardrobes Private Terrace Ensuite Bathroom Jacuzzi | Furniture Fully Furnished       |
| Kitchen Fully Fitted                                                                                        | Garden<br>Communal            | Security 24 Hour Security                                                          | Parking  More Than One  Private |
| Utilities  Electricity                                                                                      | Category Golf Holiday Homes   |                                                                                    |                                 |