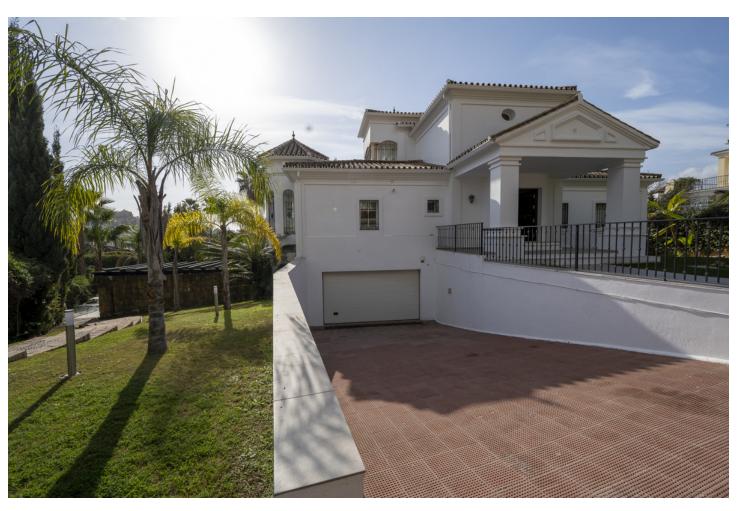

## Short Term Rental - House - Nueva Andalucía 7.000€ / Week

www.mibgroup.es +34 662 58 96 58 info@mibgroup.es

Ref.-ID: MIBGR4055401 Nueva Andalucía House

5

5

532 m2

1129 m2

Magnificent villa located in a small gated and exclusive community in the most sought after area of Nueva Andalucia, Marbella's internationally renovned golf valley, situated on the hillside of the Puerto Banus and the heart of Los Naranjos Golf. South oriented and built over three floors. Can sleep 14 in 5 bedrooms. 5 bathrooms. Large private pool area with kitchen, shower and toilet. The ground floor consists of an impressive entrance leading to a spacious open living area connected to inside and outdoor dining area and separated kitchen with a luminous breakfast corner. The living and dining area has direct access to spacious terraces with lounging and dining areas, with stairs leading down to the inviting pool deck. On the upper floor there is a spacious and bright master bedroom en-suite bathroom and walk in closet with a beautiful terrace with open views over the golf valley and Mediterranean sea. The lower floor is spacious and bright consisting of three large bedrooms and a living room leading to a fantastic covered terrace for your morning exercises and which leads out to the beautiful garden with private swimming pool and large gazebo with connected kitchen. It further includes a utility room and a large garage with space for two cars and ample driveaway. Rental Prices: Low season (November to May -Excluding Christmas and Easter holidays which count as Middle Season): 6.500 - 7.000[] / week Middle season (May, June, September, October): 9.500[] / week High season (July, August): 15.000[] / week