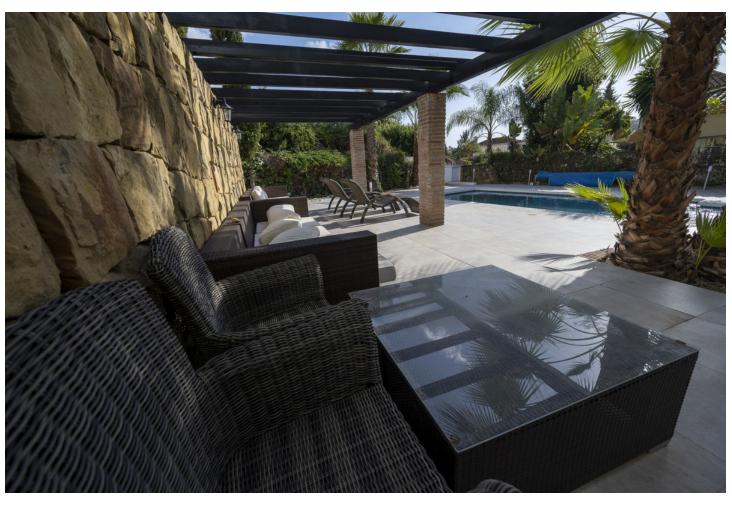

## Short Term Rental - House - Nueva Andalucía 7.000€ / Week

www.mibgroup.es +34 662 58 96 58 info@mibgroup.es

Ref.-ID: MIBGR4055401 Nueva Andalucía House

5

5

532 m2

1129 m2

Magnificent villa located in a small gated and exclusive community in the most sought after area of Nueva Andalucia, Marbella's internationally renovned golf valley, situated on the hillside of the Puerto Banus and the heart of Los Naranjos Golf. South oriented and built over three floors. Can sleep 14 in 5 bedrooms. 5 bathrooms. Large private pool area with kitchen, shower and toilet. The ground floor consists of an impressive entrance leading to a spacious open living area connected to inside and outdoor dining area and separated kitchen with a luminous breakfast corner. The living and dining area has direct access to spacious terraces with lounging and dining areas, with stairs leading down to the inviting pool deck. On the upper floor there is a spacious and bright master bedroom en-suite bathroom and walk in closet with a beautiful terrace with open views over the golf valley and Mediterranean sea. The lower floor is spacious and bright consisting of three large bedrooms and a living room leading to a fantastic covered terrace for your morning exercises and which leads out to the beautiful garden with private swimming pool and large gazebo with connected kitchen. It further includes a utility room and a large garage with space for two cars and ample driveaway. Rental Prices: Low season (November to May -Excluding Christmas and Easter holidays which count as Middle Season): 6.500 - 7.000[] / week Middle season (May, June, September, October): 9.500[] / week High season (July, August): 15.000[] / week