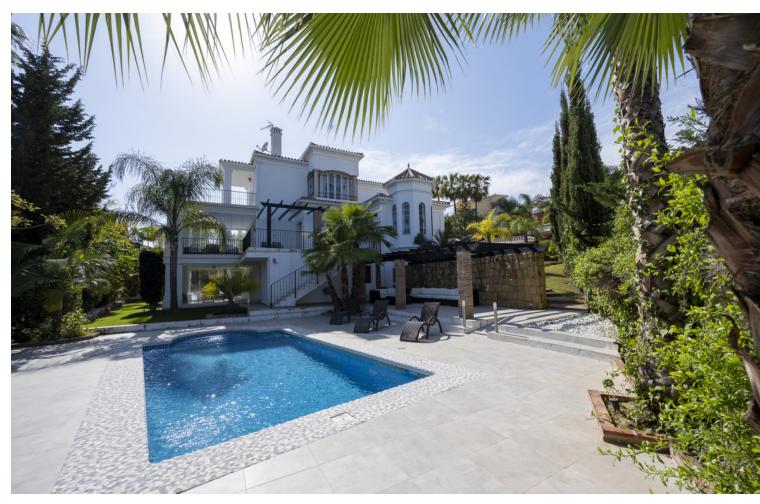

## Short Term Rental - House - Nueva Andalucía 7.000€ / Week

www.mibgroup.es +34 662 58 96 58 info@mibgroup.es

Ref.-ID: MIBGR4055401 Nueva Andalucía House

5

5

532 m2

1129 m2

Magnificent villa located in a small gated and exclusive community in the most sought after area of Nueva Andalucia, Marbella's internationally renovned golf valley, situated on the hillside of the Puerto Banus and the heart of Los Naranjos Golf. South oriented and built over three floors. Can sleep 14 in 5 bedrooms. 5 bathrooms. Large private pool area with kitchen, shower and toilet. The ground floor consists of an impressive entrance leading to a spacious open living area connected to inside and outdoor dining area and separated kitchen with a luminous breakfast corner. The living and dining area has direct access to spacious terraces with lounging and dining areas, with stairs leading down to the inviting pool deck. On the upper floor there is a spacious and bright master bedroom en-suite bathroom and walk in closet with a beautiful terrace with open views over the golf valley and Mediterranean sea. The lower floor is spacious and bright consisting of three large bedrooms and a living room leading to a fantastic covered terrace for your morning exercises and which leads out to the beautiful garden with private swimming pool and large gazebo with connected kitchen. It further includes a utility room and a large garage with space for two cars and ample driveaway. Rental Prices: Low season (November to May -Excluding Christmas and Easter holidays which count as Middle Season): 6.500 - 7.000[] / week Middle season (May, June, September, October): 9.500[] / week High season (July, August): 15.000[] / week