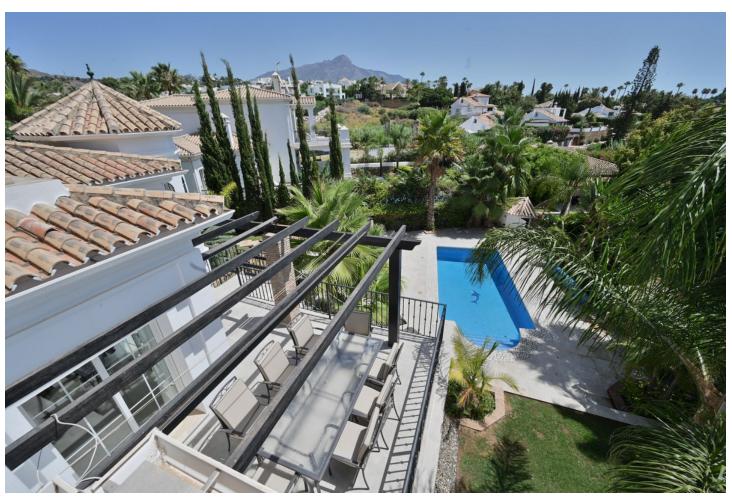

## Short Term Rental - House - Nueva Andalucía 7.000€ / Week

www.mibgroup.es +34 662 58 96 58 info@mibgroup.es

Ref.-ID: MIBGR4055401 Nueva Andalucía House

5

5

532 m2

1129 m2

Magnificent villa located in a small gated and exclusive community in the most sought after area of Nueva Andalucia, Marbella's internationally renovned golf valley, situated on the hillside of the Puerto Banus and the heart of Los Naranjos Golf. South oriented and built over three floors. Can sleep 14 in 5 bedrooms. 5 bathrooms. Large private pool area with kitchen, shower and toilet. The ground floor consists of an impressive entrance leading to a spacious open living area connected to inside and outdoor dining area and separated kitchen with a luminous breakfast corner. The living and dining area has direct access to spacious terraces with lounging and dining areas, with stairs leading down to the inviting pool deck. On the upper floor there is a spacious and bright master bedroom en-suite bathroom and walk in closet with a beautiful terrace with open views over the golf valley and Mediterranean sea. The lower floor is spacious and bright consisting of three large bedrooms and a living room leading to a fantastic covered terrace for your morning exercises and which leads out to the beautiful garden with private swimming pool and large gazebo with connected kitchen. It further includes a utility room and a large garage with space for two cars and ample driveaway. Rental Prices: Low season (November to May -Excluding Christmas and Easter holidays which count as Middle Season): 6.500 - 7.000[] / week Middle season (May, June, September, October): 9.500[] / week High season (July, August): 15.000[] / week