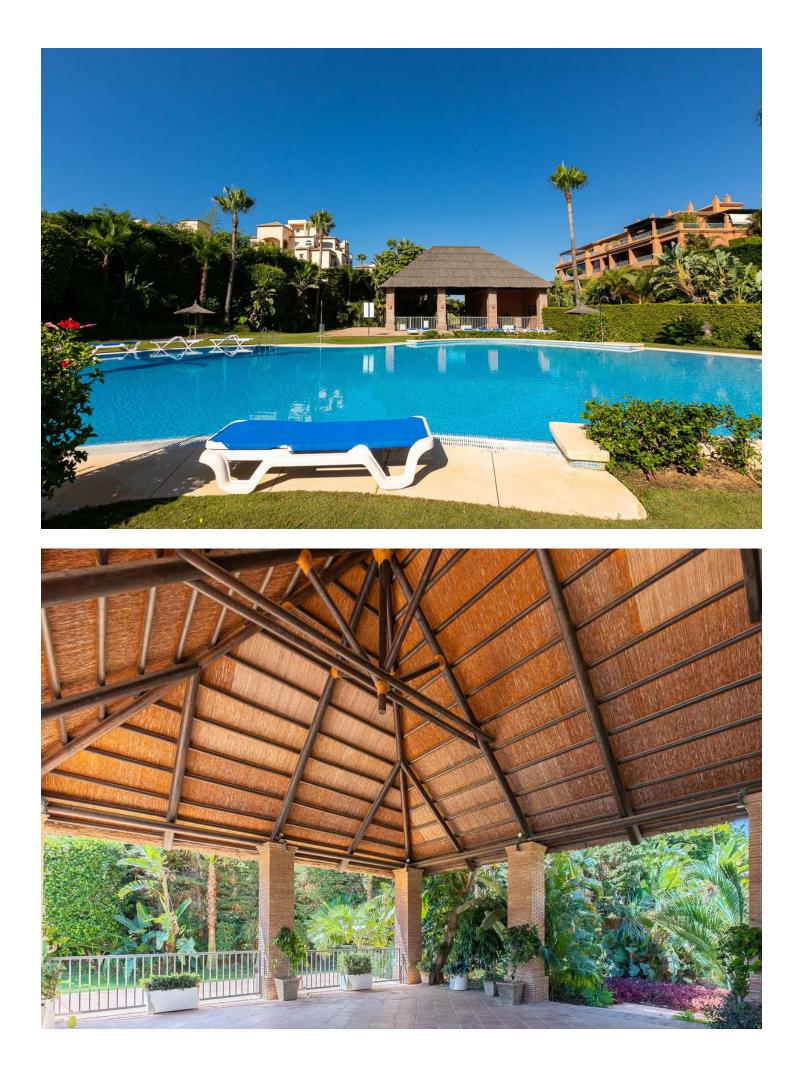

Check Availability Here: https://airbnb.com/h/marbella-family-haven-pools-beach-golf-benatalaya Explore the allure of contemporary living within an exquisite 2-bedroom, 2-bathroom apartment nestled in a serene complex, boasting 24-hour security—a tranquil oasis promising both convenience and modern luxury. This beautiful and fully equipped apartment is designed to enhance your contemporary lifestyle. Step into an open-plan living and dining area seamlessly connected to a terrace, inviting you to embrace indoor-outdoor living—a tranquil escape within a secure environment boasting 24-hour security, where peace meets modern luxury. The fully equipped kitchen caters to culinary pursuits, ensuring convenience for your cooking endeavors. Two bathrooms, one ensuite, provide privacy and comfort, elevating your living experience. Five outdoor pools, an indoor pool, and an onsite gym await your indulgence—a retreat designed for refreshing relaxation. Merely minutes' drive to golf courses, beaches, restaurants, and shops, this location offers the perfect blend of convenience and leisure, ideal for quality time with loved ones. Experience the serenity of a complex guarded by 24-hour security, ensuring a secure and peaceful living environment—a haven for both relaxation and tranquility. Architectural brilliance maximizes natural light and serene views, adding an extra dimension to your living experience. Your contemporary escape, nestled within a 24-hour secure environment, awaits! Secure your spot now for a perfect blend of modern luxury and peaceful living, promising an exceptional lifestyle tailored for your comfort and security.

Pool Communal Indoor Heated Kitchen Fully Fitted

> Utilities Electricity Drinkable Water

Climate Control

Garden Communal Landscaped

Category Holiday Homes