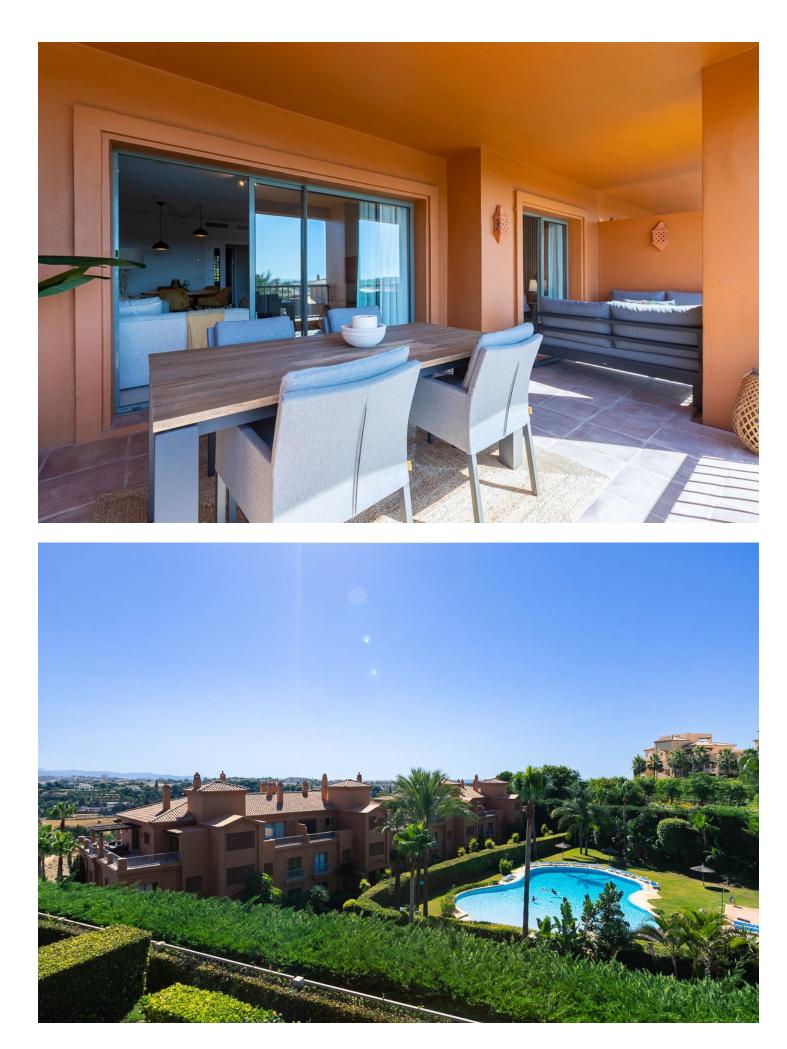

Check Availability Here: https://airbnb.com/h/marbella-family-haven-pools-beach-golf-benatalaya Explore the allure of contemporary living within an exquisite 2-bedroom, 2-bathroom apartment nestled in a serene complex, boasting 24-hour security—a tranquil oasis promising both convenience and modern luxury. This beautiful and fully equipped apartment is designed to enhance your contemporary lifestyle. Step into an open-plan living and dining area seamlessly connected to a terrace, inviting you to embrace indoor-outdoor living—a tranquil escape within a secure environment boasting 24-hour security, where peace meets modern luxury. The fully equipped kitchen caters to culinary pursuits, ensuring convenience for your cooking endeavors. Two bathrooms, one ensuite, provide privacy and comfort, elevating your living experience. Five outdoor pools, an indoor pool, and an onsite gym await your indulgence—a retreat designed for refreshing relaxation. Merely minutes' drive to golf courses, beaches, restaurants, and shops, this location offers the perfect blend of convenience and leisure, ideal for quality time with loved ones. Experience the serenity of a complex guarded by 24-hour security, ensuring a secure and peaceful living environment—a haven for both relaxation and tranquility. Architectural brilliance maximizes natural light and serene views, adding an extra dimension to your living experience. Your contemporary escape, nestled within a 24-hour secure environment, awaits! Secure your spot now for a perfect blend of modern luxury and peaceful living, promising an exceptional lifestyle tailored for your comfort and security.

Pool Communal Indoor Heated Kitchen Fully Fitted

> Utilities Electricity Drinkable Water

Climate Control

Garden Communal Landscaped

Category Holiday Homes