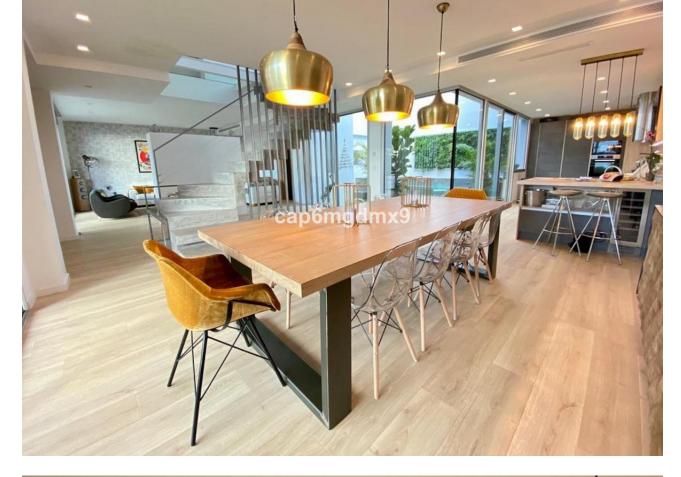

5

Bright and high quality home located in a beachfront complex in Bahia de Marbella which has one of the best beaches of Marbella. The complex has 2 communal swimming pools, gardens, 24h security and gated community with controlled entry. The property has been fully refurbished in March 2020. On the ground floor is a bright entrance hall leading to a large (100m2) living room with fireplace and direct access to the garden and heated swimming pool; modern open plan kitchen and dining area, guest toilet. On the first floor is the master bedroom with ensuite bathroom with sea views, on this level are 2 other bedrooms with ensuite bathrooms. All bedrooms on this level have amazing views of the sea and Africa. On the lower floor are 2 bedrooms with direct access to a patio, a spacious office, sauna shower room and surf storage, as well as guest/staff accommodation which has a bedroom, bathroom and small living room. There is a garage for 3 cars. There is high speed internet throughout the property and plot.