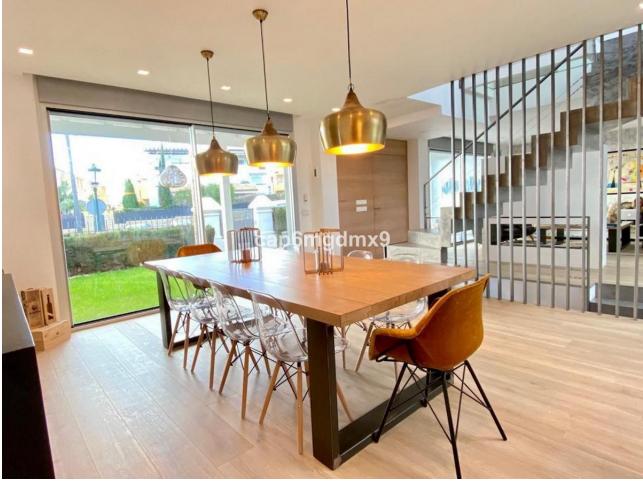

5

Bright and high quality home located in a beachfront complex in Bahia de Marbella which has one of the best beaches of Marbella. The complex has 2 communal swimming pools, gardens, 24h security and gated community with controlled entry. The property has been fully refurbished in March 2020. On the ground floor is a bright entrance hall leading to a large (100m2) living room with fireplace and direct access to the garden and heated swimming pool; modern open plan kitchen and dining area, guest toilet. On the first floor is the master bedroom with ensuite bathroom with sea views, on this level are 2 other bedrooms with ensuite bathrooms. All bedrooms on this level have amazing views of the sea and Africa. On the lower floor are 2 bedrooms with direct access to a patio, a spacious office, sauna shower room and surf storage, as well as guest/staff accommodation which has a bedroom, bathroom and small living room. There is a garage for 3 cars. There is high speed internet throughout the property and plot.