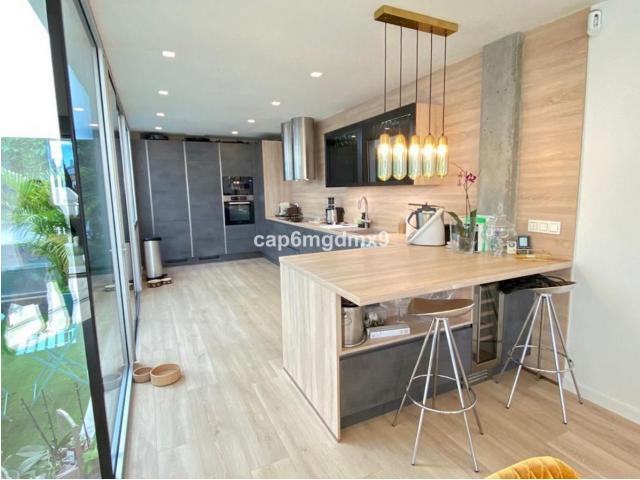

5

Bright and high quality home located in a beachfront complex in Bahia de Marbella which has one of the best beaches of Marbella. The complex has 2 communal swimming pools, gardens, 24h security and gated community with controlled entry. The property has been fully refurbished in March 2020. On the ground floor is a bright entrance hall leading to a large (100m2) living room with fireplace and direct access to the garden and heated swimming pool; modern open plan kitchen and dining area, guest toilet. On the first floor is the master bedroom with ensuite bathroom with sea views, on this level are 2 other bedrooms with ensuite bathrooms. All bedrooms on this level have amazing views of the sea and Africa. On the lower floor are 2 bedrooms with direct access to a patio, a spacious office, sauna shower room and surf storage, as well as guest/staff accommodation which has a bedroom, bathroom and small living room. There is a garage for 3 cars. There is high speed internet throughout the property and plot.