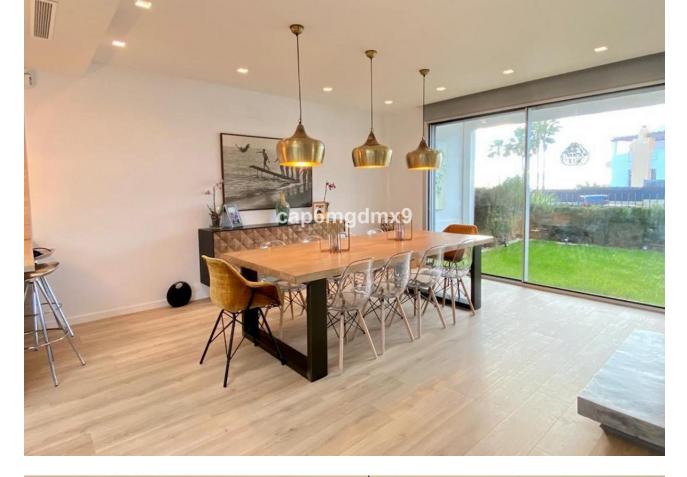

5

Bright and high quality home located in a beachfront complex in Bahia de Marbella which has one of the best beaches of Marbella. The complex has 2 communal swimming pools, gardens, 24h security and gated community with controlled entry. The property has been fully refurbished in March 2020. On the ground floor is a bright entrance hall leading to a large (100m2) living room with fireplace and direct access to the garden and heated swimming pool; modern open plan kitchen and dining area, guest toilet. On the first floor is the master bedroom with ensuite bathroom with sea views, on this level are 2 other bedrooms with ensuite bathrooms. All bedrooms on this level have amazing views of the sea and Africa. On the lower floor are 2 bedrooms with direct access to a patio, a spacious office, sauna shower room and surf storage, as well as guest/staff accommodation which has a bedroom, bathroom and small living room. There is a garage for 3 cars. There is high speed internet throughout the property and plot.