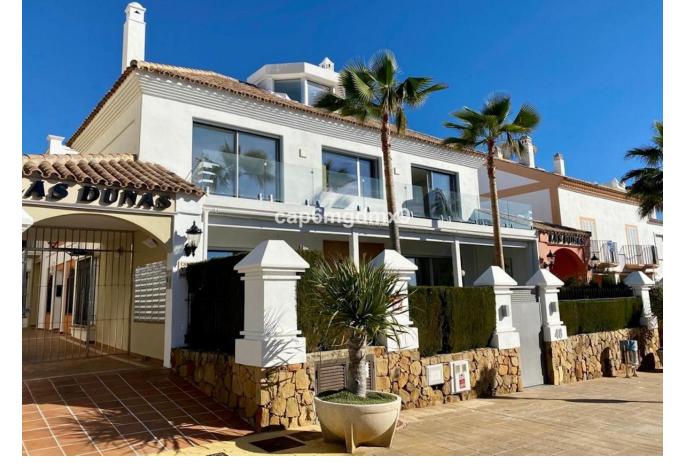

5

Bright and high quality home located in a beachfront complex in Bahia de Marbella which has one of the best beaches of Marbella. The complex has 2 communal swimming pools, gardens, 24h security and gated community with controlled entry. The property has been fully refurbished in March 2020. On the ground floor is a bright entrance hall leading to a large (100m2) living room with fireplace and direct access to the garden and heated swimming pool; modern open plan kitchen and dining area, guest toilet. On the first floor is the master bedroom with ensuite bathroom with sea views, on this level are 2 other bedrooms with ensuite bathrooms. All bedrooms on this level have amazing views of the sea and Africa. On the lower floor are 2 bedrooms with direct access to a patio, a spacious office, sauna shower room and surf storage, as well as guest/staff accommodation which has a bedroom, bathroom and small living room. There is a garage for 3 cars. There is high speed internet throughout the property and plot.