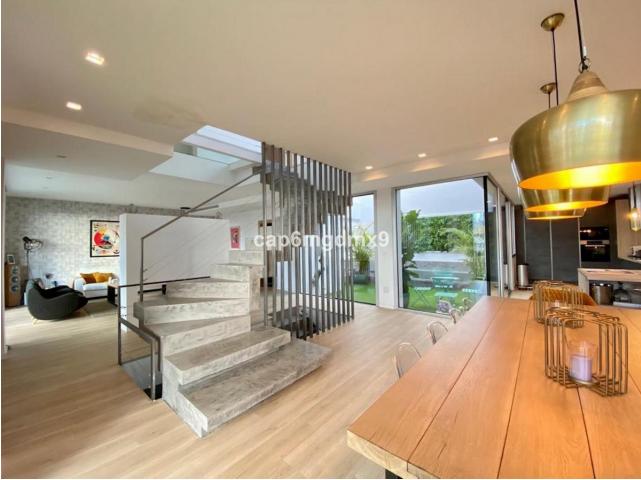

5

Bright and high quality home located in a beachfront complex in Bahia de Marbella which has one of the best beaches of Marbella. The complex has 2 communal swimming pools, gardens, 24h security and gated community with controlled entry. The property has been fully refurbished in March 2020. On the ground floor is a bright entrance hall leading to a large (100m2) living room with fireplace and direct access to the garden and heated swimming pool; modern open plan kitchen and dining area, guest toilet. On the first floor is the master bedroom with ensuite bathroom with sea views, on this level are 2 other bedrooms with ensuite bathrooms. All bedrooms on this level have amazing views of the sea and Africa. On the lower floor are 2 bedrooms with direct access to a patio, a spacious office, sauna shower room and surf storage, as well as guest/staff accommodation which has a bedroom, bathroom and small living room. There is a garage for 3 cars. There is high speed internet throughout the property and plot.