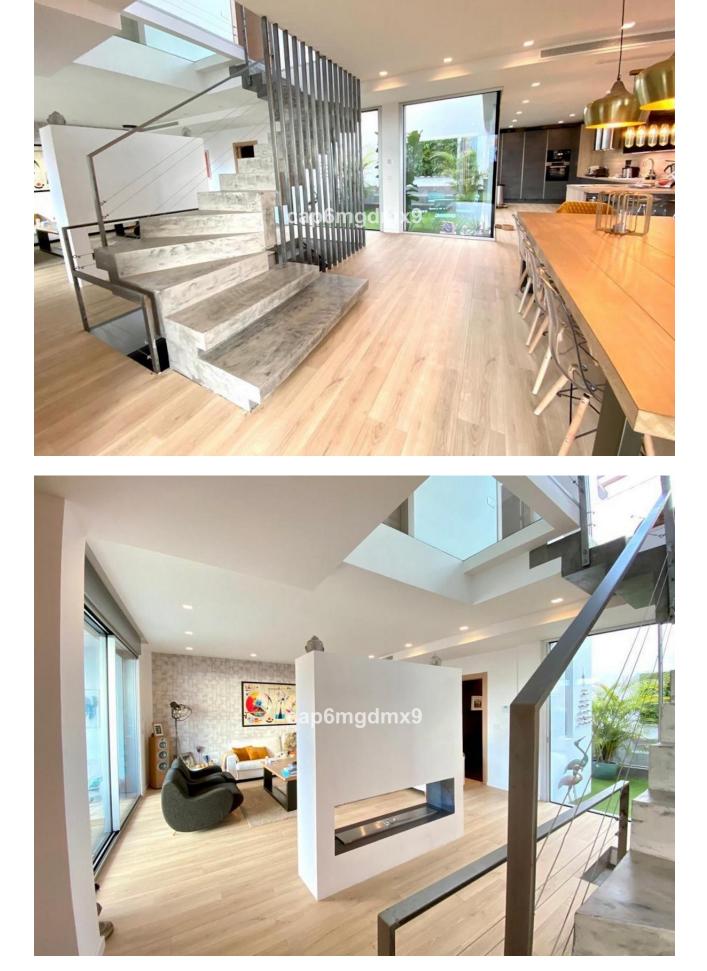

5

Bright and high quality home located in a beachfront complex in Bahia de Marbella which has one of the best beaches of Marbella. The complex has 2 communal swimming pools, gardens, 24h security and gated community with controlled entry. The property has been fully refurbished in March 2020. On the ground floor is a bright entrance hall leading to a large (100m2) living room with fireplace and direct access to the garden and heated swimming pool; modern open plan kitchen and dining area, guest toilet. On the first floor is the master bedroom with ensuite bathroom with sea views, on this level are 2 other bedrooms with ensuite bathrooms. All bedrooms on this level have amazing views of the sea and Africa. On the lower floor are 2 bedrooms with direct access to a patio, a spacious office, sauna shower room and surf storage, as well as guest/staff accommodation which has a bedroom, bathroom and small living room. There is a garage for 3 cars. There is high speed internet throughout the property and plot.