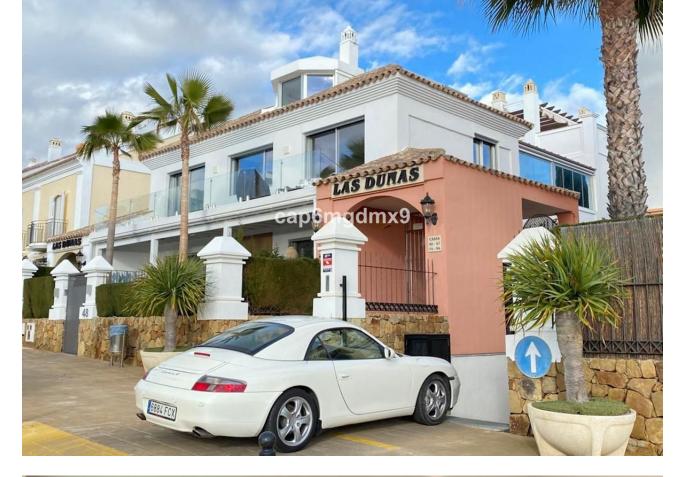

5

Bright and high quality home located in a beachfront complex in Bahia de Marbella which has one of the best beaches of Marbella. The complex has 2 communal swimming pools, gardens, 24h security and gated community with controlled entry. The property has been fully refurbished in March 2020. On the ground floor is a bright entrance hall leading to a large (100m2) living room with fireplace and direct access to the garden and heated swimming pool; modern open plan kitchen and dining area, guest toilet. On the first floor is the master bedroom with ensuite bathroom with sea views, on this level are 2 other bedrooms with ensuite bathrooms. All bedrooms on this level have amazing views of the sea and Africa. On the lower floor are 2 bedrooms with direct access to a patio, a spacious office, sauna shower room and surf storage, as well as guest/staff accommodation which has a bedroom, bathroom and small living room. There is a garage for 3 cars. There is high speed internet throughout the property and plot.