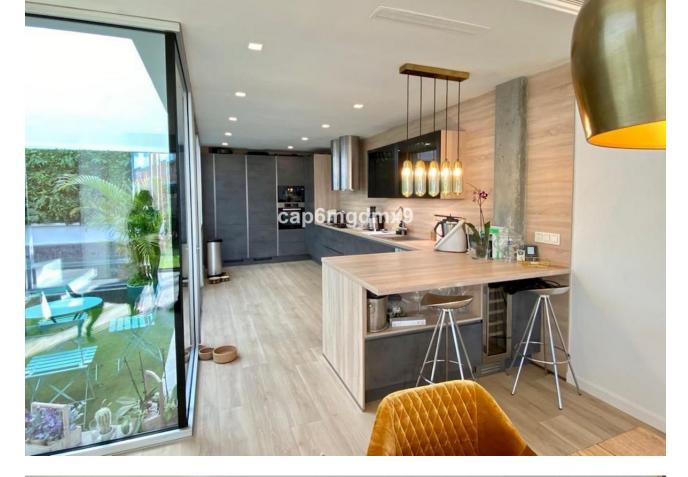

5

Bright and high quality home located in a beachfront complex in Bahia de Marbella which has one of the best beaches of Marbella. The complex has 2 communal swimming pools, gardens, 24h security and gated community with controlled entry. The property has been fully refurbished in March 2020. On the ground floor is a bright entrance hall leading to a large (100m2) living room with fireplace and direct access to the garden and heated swimming pool; modern open plan kitchen and dining area, guest toilet. On the first floor is the master bedroom with ensuite bathroom with sea views, on this level are 2 other bedrooms with ensuite bathrooms. All bedrooms on this level have amazing views of the sea and Africa. On the lower floor are 2 bedrooms with direct access to a patio, a spacious office, sauna shower room and surf storage, as well as guest/staff accommodation which has a bedroom, bathroom and small living room. There is a garage for 3 cars. There is high speed internet throughout the property and plot.