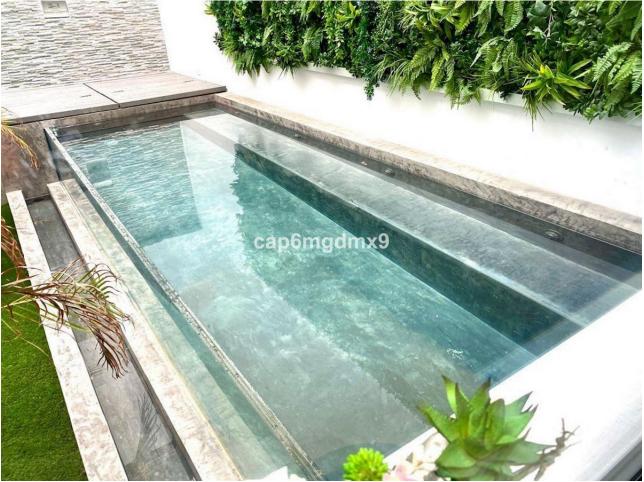

5

Bright and high quality home located in a beachfront complex in Bahia de Marbella which has one of the best beaches of Marbella. The complex has 2 communal swimming pools, gardens, 24h security and gated community with controlled entry. The property has been fully refurbished in March 2020. On the ground floor is a bright entrance hall leading to a large (100m2) living room with fireplace and direct access to the garden and heated swimming pool; modern open plan kitchen and dining area, guest toilet. On the first floor is the master bedroom with ensuite bathroom with sea views, on this level are 2 other bedrooms with ensuite bathrooms. All bedrooms on this level have amazing views of the sea and Africa. On the lower floor are 2 bedrooms with direct access to a patio, a spacious office, sauna shower room and surf storage, as well as guest/staff accommodation which has a bedroom, bathroom and small living room. There is a garage for 3 cars. There is high speed internet throughout the property and plot.