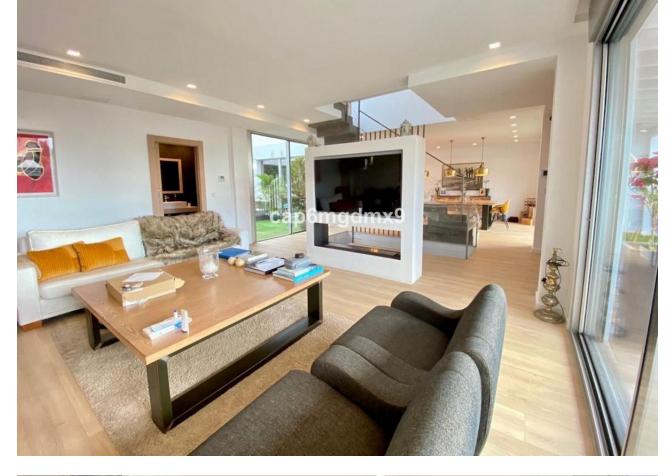

5

Bright and high quality home located in a beachfront complex in Bahia de Marbella which has one of the best beaches of Marbella. The complex has 2 communal swimming pools, gardens, 24h security and gated community with controlled entry. The property has been fully refurbished in March 2020. On the ground floor is a bright entrance hall leading to a large (100m2) living room with fireplace and direct access to the garden and heated swimming pool; modern open plan kitchen and dining area, guest toilet. On the first floor is the master bedroom with ensuite bathroom with sea views, on this level are 2 other bedrooms with ensuite bathrooms. All bedrooms on this level have amazing views of the sea and Africa. On the lower floor are 2 bedrooms with direct access to a patio, a spacious office, sauna shower room and surf storage, as well as guest/staff accommodation which has a bedroom, bathroom and small living room. There is a garage for 3 cars. There is high speed internet throughout the property and plot.