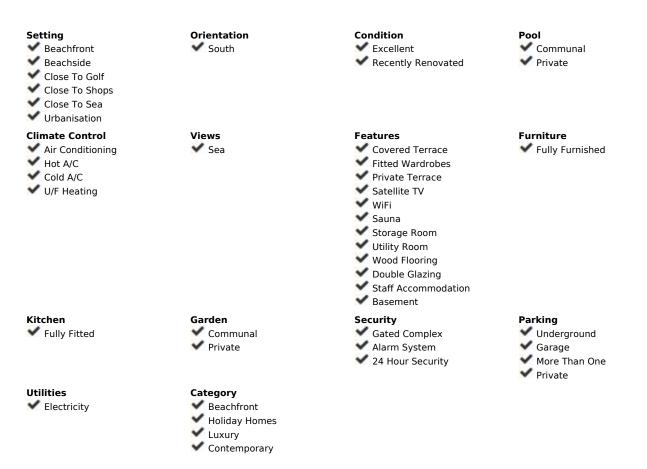

5

Bright and high quality home located in a beachfront complex in Bahia de Marbella which has one of the best beaches of Marbella. The complex has 2 communal swimming pools, gardens, 24h security and gated community with controlled entry. The property has been fully refurbished in March 2020. On the ground floor is a bright entrance hall leading to a large (100m2) living room with fireplace and direct access to the garden and heated swimming pool; modern open plan kitchen and dining area, guest toilet. On the first floor is the master bedroom with ensuite bathroom with sea views, on this level are 2 other bedrooms with ensuite bathrooms. All bedrooms on this level have amazing views of the sea and Africa. On the lower floor are 2 bedrooms with direct access to a patio, a spacious office, sauna shower room and surf storage, as well as guest/staff accommodation which has a bedroom, bathroom and small living room. There is a garage for 3 cars. There is high speed internet throughout the property and plot.