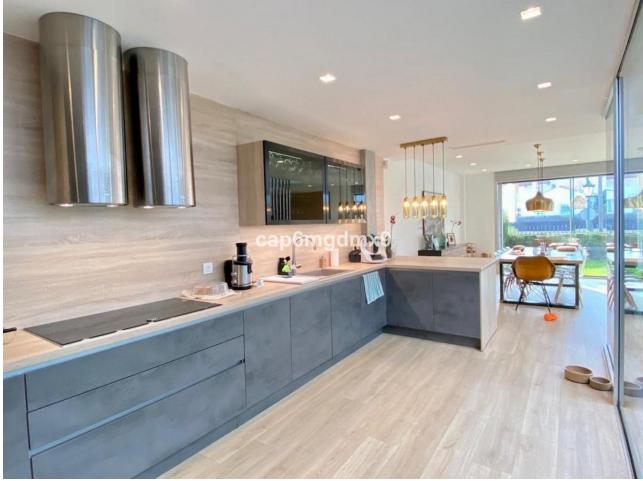

5

Bright and high quality home located in a beachfront complex in Bahia de Marbella which has one of the best beaches of Marbella. The complex has 2 communal swimming pools, gardens, 24h security and gated community with controlled entry. The property has been fully refurbished in March 2020. On the ground floor is a bright entrance hall leading to a large (100m2) living room with fireplace and direct access to the garden and heated swimming pool; modern open plan kitchen and dining area, guest toilet. On the first floor is the master bedroom with ensuite bathroom with sea views, on this level are 2 other bedrooms with ensuite bathrooms. All bedrooms on this level have amazing views of the sea and Africa. On the lower floor are 2 bedrooms with direct access to a patio, a spacious office, sauna shower room and surf storage, as well as guest/staff accommodation which has a bedroom, bathroom and small living room. There is a garage for 3 cars. There is high speed internet throughout the property and plot.