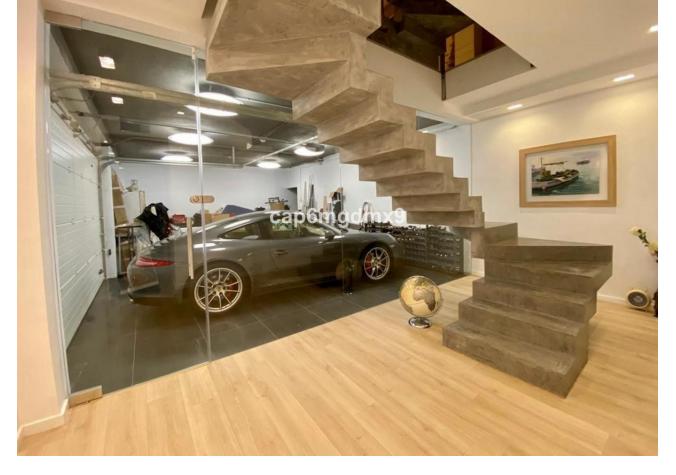

5

Bright and high quality home located in a beachfront complex in Bahia de Marbella which has one of the best beaches of Marbella. The complex has 2 communal swimming pools, gardens, 24h security and gated community with controlled entry. The property has been fully refurbished in March 2020. On the ground floor is a bright entrance hall leading to a large (100m2) living room with fireplace and direct access to the garden and heated swimming pool; modern open plan kitchen and dining area, guest toilet. On the first floor is the master bedroom with ensuite bathroom with sea views, on this level are 2 other bedrooms with ensuite bathrooms. All bedrooms on this level have amazing views of the sea and Africa. On the lower floor are 2 bedrooms with direct access to a patio, a spacious office, sauna shower room and surf storage, as well as guest/staff accommodation which has a bedroom, bathroom and small living room. There is a garage for 3 cars. There is high speed internet throughout the property and plot.