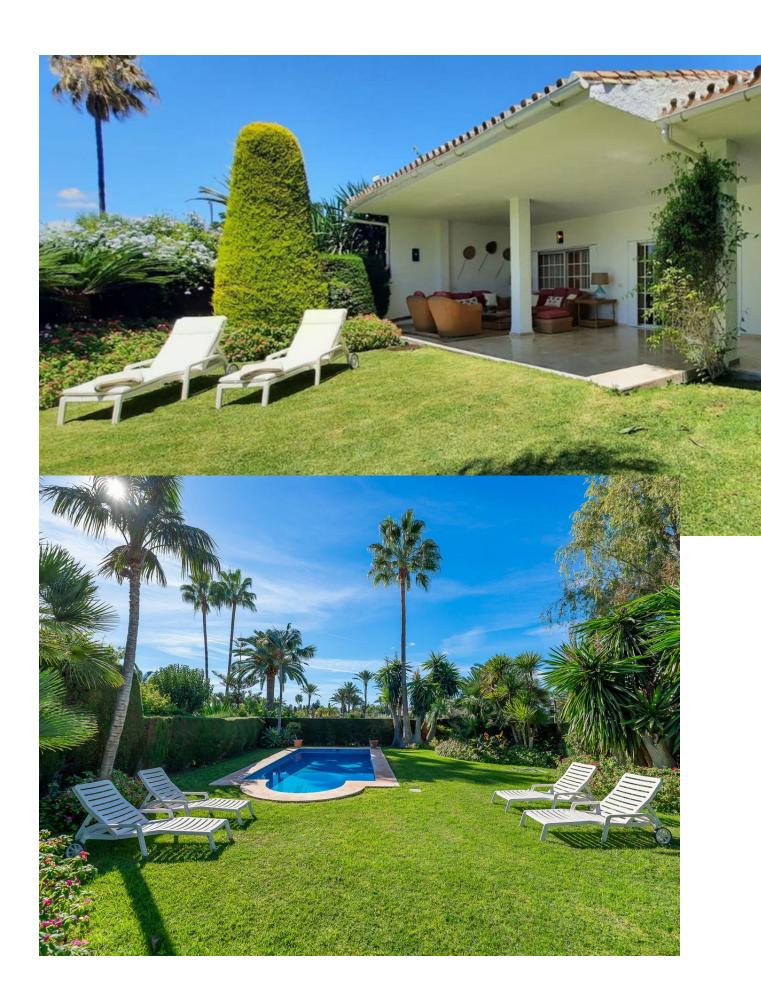

## Short Term Rental - House - Guadalmina Baja 5.800€ / Week

www.mibgroup.es +34 662 58 96 58 info@mibgroup.es

Ref.-ID: MIBGR4084420 Guadalmina Baja House

7

5

386 m2

1000 m2

AVAILABLE IN JULY 2024 NO AVAILABLE IN AUGUST 2024. Fantastic newly decorated villa located in the renowned urbanization of Guadalmina 23 in Guadalmina baja, a short walk from the beach and only 3 minutes drive from San Pedro de Alcántara. Luxurious development of 23 semi-detached villas that share a common area of 25,000m2, composed of green areas, a tennis court, two paddle tennis courts, mini golf and two communal swimming pools. The villa is built on two floors, Comprises on the main level :living room with direct access to a nice porch with dining and sitting area overlooking the private garden and pool, dining room, three bedrooms, one of them en-suite, the other two share a bathroom, fully equipped kitchen with two service quarter bedroom, one batrhoom, guest toilet. On the upper floor is the master bedroom en-suite with terrace and fifth bedroom en-suite. Nice and well-kept private garden with direct access to the wonderful communal garden.

| Setting Beachside Close To Shops Close To Sea Urbanisation | <b>Orientation</b> West                                  | <b>Condition</b> • Excellent                                                                                             | Pool Communal Private                 |
|------------------------------------------------------------|----------------------------------------------------------|--------------------------------------------------------------------------------------------------------------------------|---------------------------------------|
| Climate Control Air Conditioning                           | <b>Views</b> Garden Pool                                 | Features Fitted Wardrobes Private Terrace WiFi Tennis Court Utility Room Ensuite Bathroom Marble Flooring Double Glazing | Furniture Fully Furnished             |
| Kitchen<br>Fully Fitted                                    | <b>Garden</b> <ul><li>Communal</li><li>Private</li></ul> | Security Gated Complex                                                                                                   | Utilities Electricity Drinkable Water |