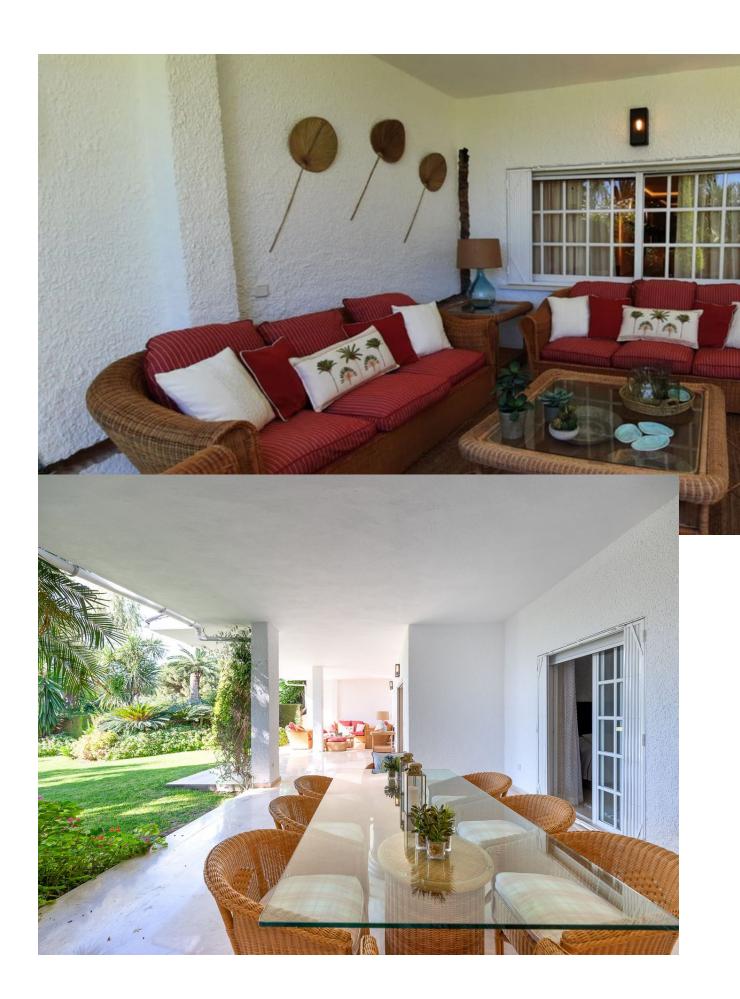

## Short Term Rental - House - Guadalmina Baja 5.800€ / Week

www.mibgroup.es +34 662 58 96 58 info@mibgroup.es

Ref.-ID: MIBGR4084420 Guadalmina Baja House

7

5

386 m2

1000 m2

AVAILABLE IN JULY 2024 NO AVAILABLE IN AUGUST 2024. Fantastic newly decorated villa located in the renowned urbanization of Guadalmina 23 in Guadalmina baja, a short walk from the beach and only 3 minutes drive from San Pedro de Alcántara. Luxurious development of 23 semi-detached villas that share a common area of 25,000m2, composed of green areas, a tennis court, two paddle tennis courts, mini golf and two communal swimming pools. The villa is built on two floors, Comprises on the main level :living room with direct access to a nice porch with dining and sitting area overlooking the private garden and pool, dining room, three bedrooms, one of them en-suite, the other two share a bathroom, fully equipped kitchen with two service quarter bedroom, one batrhoom, guest toilet. On the upper floor is the master bedroom en-suite with terrace and fifth bedroom en-suite. Nice and well-kept private garden with direct access to the wonderful communal garden.