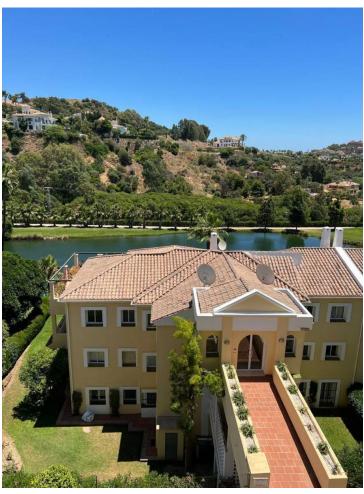

## Short Term Rental - Apartment - La Quinta 2.600€ / Week

www.mibgroup.es +34 662 58 96 58 info@mibgroup.es

Ref.-ID: MIBGR4085449 La Quinta Apartment

Category
Luxury
Resale

4

3

154 m2

Beautiful large fully renovated penthouse located in a gated complex in La Quinta, close to the famous Westin Hotel. The property comprises of a spacious living area with open plan kitchen, 4 bedrooms and 3 bathrooms, large terrace with panoramic views. The property has been renovated with high quality materials: kitchen with Neff appliances, natural wood and tastefully decoration. The complex offers large tropical gardens and communal swimming pool, as well as parking for residents. Puerto Banus and the beach are only few minutes drive away.

| Setting Close To Golf Close To Town Close To Schools Urbanisation | Orientation South East          | Condition Excellent Recently Renovated                                                    | Pool Communal                                 |
|-------------------------------------------------------------------|---------------------------------|-------------------------------------------------------------------------------------------|-----------------------------------------------|
| Climate Control Air Conditioning Hot A/C Cold A/C                 | Views Mountain Panoramic Garden | Features Fitted Wardrobes Private Terrace Ensuite Bathroom Marble Flooring Double Glazing | Kitchen Fully Fitted                          |
| Garden<br>Communal                                                | Security Gated Complex          | Parking Communal Private                                                                  | <b>Utilities</b> Electricity  Drinkable Water |