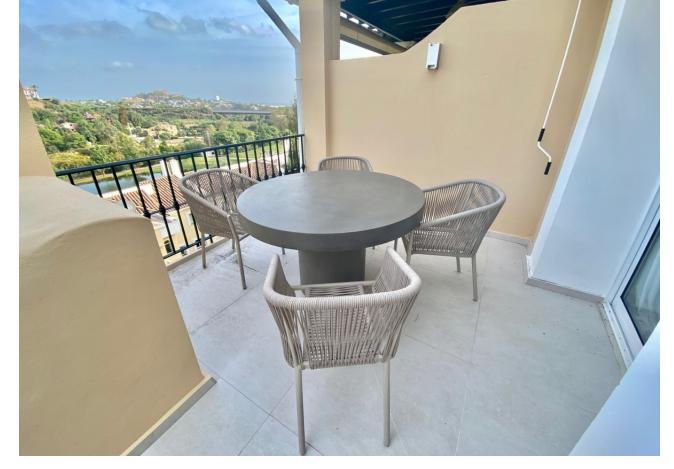

## Short Term Rental - Apartment - La Quinta 2.600€ / Week

www.mibgroup.es +34 662 58 96 58 info@mibgroup.es

Ref.-ID: MIBGR4085449 La Quinta Apartment

Category
Luxury
Resale

4

3

154 m2

Beautiful large fully renovated penthouse located in a gated complex in La Quinta, close to the famous Westin Hotel. The property comprises of a spacious living area with open plan kitchen, 4 bedrooms and 3 bathrooms, large terrace with panoramic views. The property has been renovated with high quality materials: kitchen with Neff appliances, natural wood and tastefully decoration. The complex offers large tropical gardens and communal swimming pool, as well as parking for residents. Puerto Banus and the beach are only few minutes drive away.

| Setting Close To Golf Close To Town Close To Schools Urbanisation | Orientation South East          | Condition Excellent Recently Renovated                                                    | Pool Communal                                 |
|-------------------------------------------------------------------|---------------------------------|-------------------------------------------------------------------------------------------|-----------------------------------------------|
| Climate Control Air Conditioning Hot A/C Cold A/C                 | Views Mountain Panoramic Garden | Features Fitted Wardrobes Private Terrace Ensuite Bathroom Marble Flooring Double Glazing | Kitchen Fully Fitted                          |
| Garden<br>Communal                                                | Security Gated Complex          | Parking Communal Private                                                                  | <b>Utilities</b> Electricity  Drinkable Water |