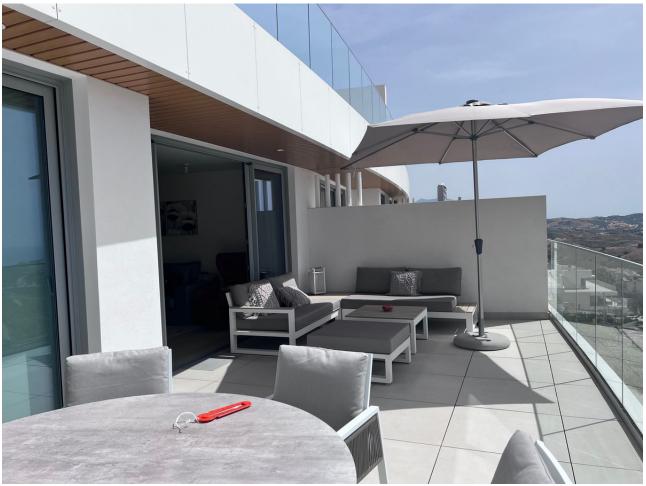

## Short Term Rental - Apartment - Calanova Golf 1.500€ / Week

www.mibgroup.es +34 662 58 96 58 info@mibgroup.es

Ref.-ID: MIBGR4099624 Calanova Golf Apartment

2

2

107 m2

Luxury 2 bedroom apartment with spacious open plan living areas. The 2 bedrooms have ensuite bathrooms with walk-in showers. The living space with open plan kitchen provides a seamless continuity between your indoor and outdoor spaces, allowing you to enjoy all the benefits of the Mediterranean lifestyle. High quality materials in the kitchen equipped with dishwasher, microwave, coffee machine, kettle, washing machine, tumble dryer and in the bathrooms there are towels and hairdryer and the furnishing lounge-dining room, bathrooms and furnishings ensure elegance, opulence and comfort. The panoramic view from the terrace is breathtaking. First line golf and view of nature and the sea. The complex has 2 beautiful large outdoor pools, 1 indoor pool, gym, cinema room, spa with sauna, a social club area and shuttle bus.