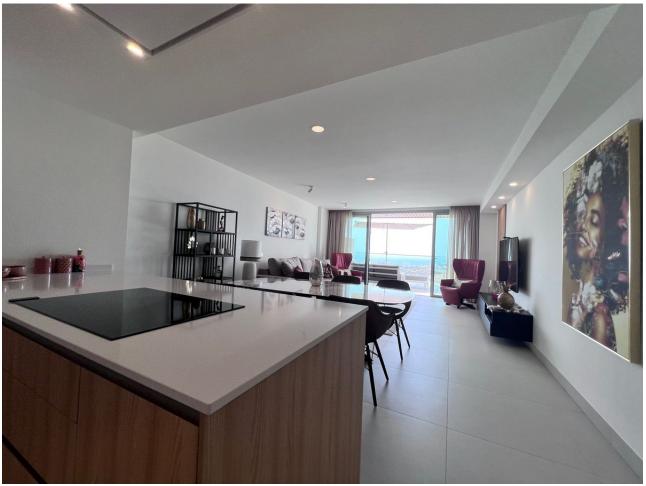

## Short Term Rental - Apartment - Calanova Golf 1.500€ / Week

www.mibgroup.es +34 662 58 96 58 info@mibgroup.es

Ref.-ID: MIBGR4099624 Calanova Golf Apartment

2

2

107 m2

Luxury 2 bedroom apartment with spacious open plan living areas. The 2 bedrooms have ensuite bathrooms with walk-in showers. The living space with open plan kitchen provides a seamless continuity between your indoor and outdoor spaces, allowing you to enjoy all the benefits of the Mediterranean lifestyle. High quality materials in the kitchen equipped with dishwasher, microwave, coffee machine, kettle, washing machine, tumble dryer and in the bathrooms there are towels and hairdryer and the furnishing lounge-dining room, bathrooms and furnishings ensure elegance, opulence and comfort. The panoramic view from the terrace is breathtaking. First line golf and view of nature and the sea. The complex has 2 beautiful large outdoor pools, 1 indoor pool, gym, cinema room, spa with sauna, a social club area and shuttle bus.