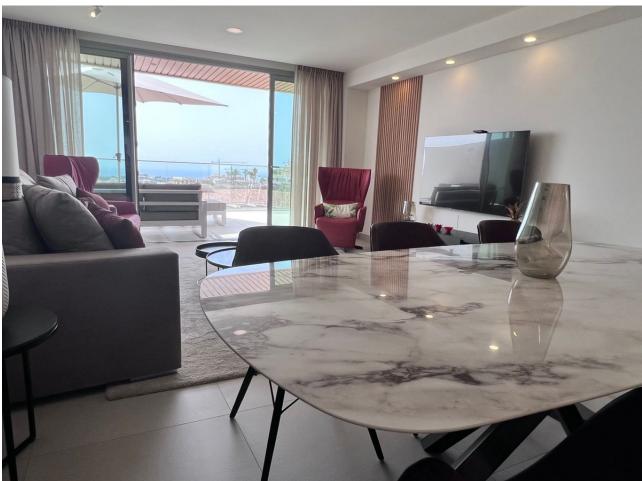

## Short Term Rental - Apartment - Calanova Golf 1.500€ / Week

www.mibgroup.es +34 662 58 96 58 info@mibgroup.es

Ref.-ID: MIBGR4099624 Calanova Golf Apartment

2

2

107 m2

Luxury 2 bedroom apartment with spacious open plan living areas. The 2 bedrooms have ensuite bathrooms with walk-in showers. The living space with open plan kitchen provides a seamless continuity between your indoor and outdoor spaces, allowing you to enjoy all the benefits of the Mediterranean lifestyle. High quality materials in the kitchen equipped with dishwasher, microwave, coffee machine, kettle, washing machine, tumble dryer and in the bathrooms there are towels and hairdryer and the furnishing lounge-dining room, bathrooms and furnishings ensure elegance, opulence and comfort. The panoramic view from the terrace is breathtaking. First line golf and view of nature and the sea. The complex has 2 beautiful large outdoor pools, 1 indoor pool, gym, cinema room, spa with sauna, a social club area and shuttle bus.