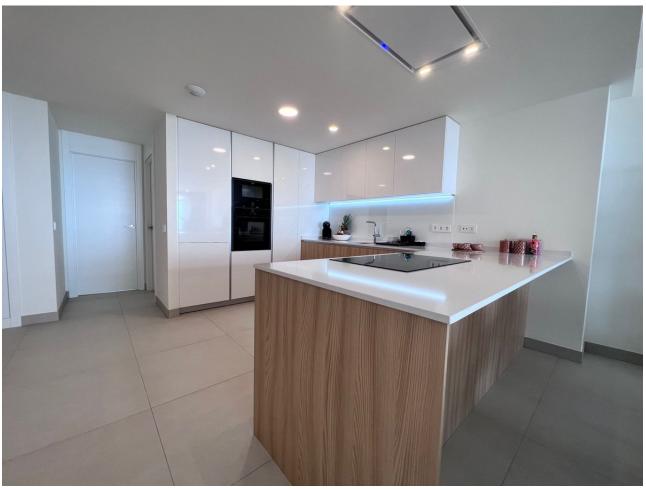

## Short Term Rental - Apartment - Calanova Golf 1.500€ / Week

www.mibgroup.es +34 662 58 96 58 info@mibgroup.es

Ref.-ID: MIBGR4099624 Calanova Golf Apartment

2

2

107 m2

Luxury 2 bedroom apartment with spacious open plan living areas. The 2 bedrooms have ensuite bathrooms with walk-in showers. The living space with open plan kitchen provides a seamless continuity between your indoor and outdoor spaces, allowing you to enjoy all the benefits of the Mediterranean lifestyle. High quality materials in the kitchen equipped with dishwasher, microwave, coffee machine, kettle, washing machine, tumble dryer and in the bathrooms there are towels and hairdryer and the furnishing lounge-dining room, bathrooms and furnishings ensure elegance, opulence and comfort. The panoramic view from the terrace is breathtaking. First line golf and view of nature and the sea. The complex has 2 beautiful large outdoor pools, 1 indoor pool, gym, cinema room, spa with sauna, a social club area and shuttle bus.