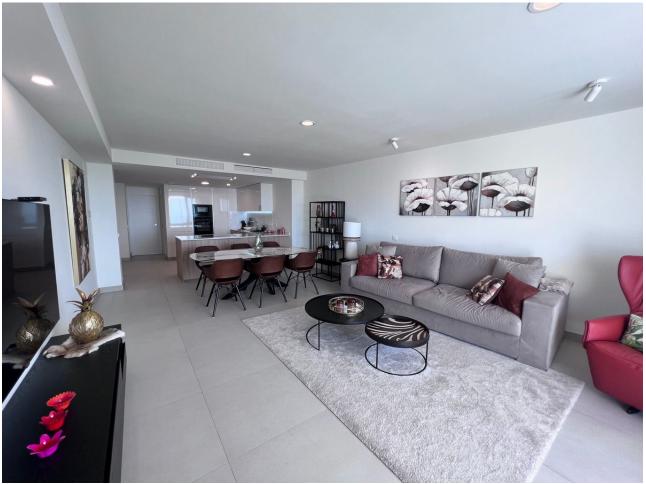

## Short Term Rental - Apartment - Calanova Golf 1.500€ / Week

www.mibgroup.es +34 662 58 96 58 info@mibgroup.es

Ref.-ID: MIBGR4099624 Calanova Golf Apartment

2

2

107 m2

Luxury 2 bedroom apartment with spacious open plan living areas. The 2 bedrooms have ensuite bathrooms with walk-in showers. The living space with open plan kitchen provides a seamless continuity between your indoor and outdoor spaces, allowing you to enjoy all the benefits of the Mediterranean lifestyle. High quality materials in the kitchen equipped with dishwasher, microwave, coffee machine, kettle, washing machine, tumble dryer and in the bathrooms there are towels and hairdryer and the furnishing lounge-dining room, bathrooms and furnishings ensure elegance, opulence and comfort. The panoramic view from the terrace is breathtaking. First line golf and view of nature and the sea. The complex has 2 beautiful large outdoor pools, 1 indoor pool, gym, cinema room, spa with sauna, a social club area and shuttle bus.