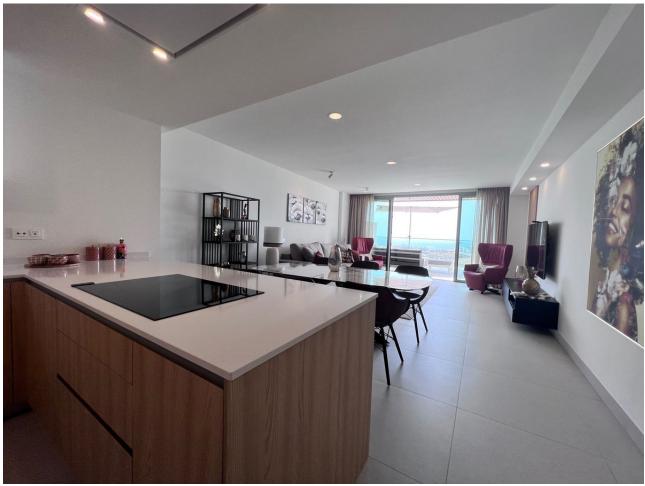

## Short Term Rental - Apartment - Calanova Golf 1.500€ / Week

www.mibgroup.es +34 662 58 96 58 info@mibgroup.es

Ref.-ID: MIBGR4099624 Calanova Golf Apartment

2

2

107 m2

Luxury 2 bedroom apartment with spacious open plan living areas. The 2 bedrooms have ensuite bathrooms with walk-in showers. The living space with open plan kitchen provides a seamless continuity between your indoor and outdoor spaces, allowing you to enjoy all the benefits of the Mediterranean lifestyle. High quality materials in the kitchen equipped with dishwasher, microwave, coffee machine, kettle, washing machine, tumble dryer and in the bathrooms there are towels and hairdryer and the furnishing lounge-dining room, bathrooms and furnishings ensure elegance, opulence and comfort. The panoramic view from the terrace is breathtaking. First line golf and view of nature and the sea. The complex has 2 beautiful large outdoor pools, 1 indoor pool, gym, cinema room, spa with sauna, a social club area and shuttle bus.