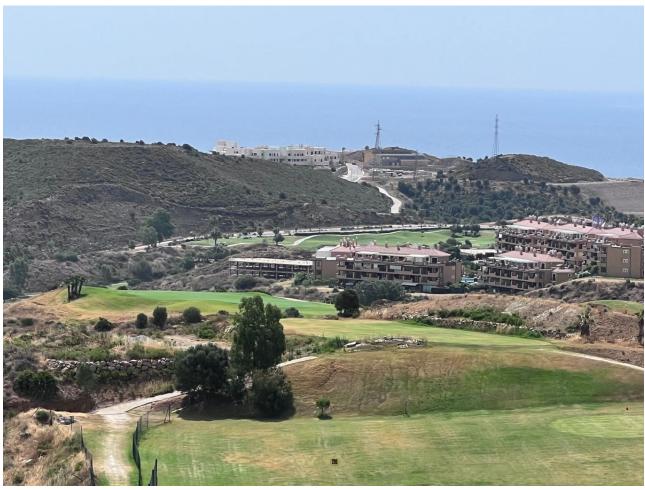

## Short Term Rental - Apartment - Calanova Golf 1.500€ / Week

www.mibgroup.es +34 662 58 96 58 info@mibgroup.es

Ref.-ID: MIBGR4099624 Calanova Golf Apartment

2

2

107 m2

Luxury 2 bedroom apartment with spacious open plan living areas. The 2 bedrooms have ensuite bathrooms with walk-in showers. The living space with open plan kitchen provides a seamless continuity between your indoor and outdoor spaces, allowing you to enjoy all the benefits of the Mediterranean lifestyle. High quality materials in the kitchen equipped with dishwasher, microwave, coffee machine, kettle, washing machine, tumble dryer and in the bathrooms there are towels and hairdryer and the furnishing lounge-dining room, bathrooms and furnishings ensure elegance, opulence and comfort. The panoramic view from the terrace is breathtaking. First line golf and view of nature and the sea. The complex has 2 beautiful large outdoor pools, 1 indoor pool, gym, cinema room, spa with sauna, a social club area and shuttle bus.