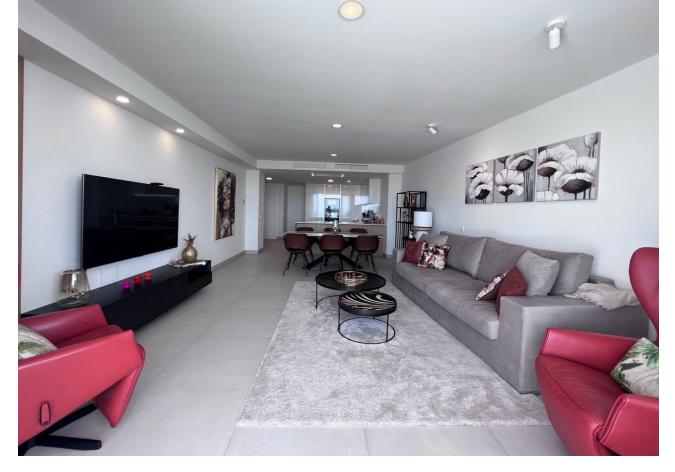

## Short Term Rental - Apartment - Calanova Golf 1.500€ / Week

www.mibgroup.es +34 662 58 96 58 info@mibgroup.es

Ref.-ID: MIBGR4099624 Calanova Golf Apartment

2

2

107 m2

Luxury 2 bedroom apartment with spacious open plan living areas. The 2 bedrooms have ensuite bathrooms with walk-in showers. The living space with open plan kitchen provides a seamless continuity between your indoor and outdoor spaces, allowing you to enjoy all the benefits of the Mediterranean lifestyle. High quality materials in the kitchen equipped with dishwasher, microwave, coffee machine, kettle, washing machine, tumble dryer and in the bathrooms there are towels and hairdryer and the furnishing lounge-dining room, bathrooms and furnishings ensure elegance, opulence and comfort. The panoramic view from the terrace is breathtaking. First line golf and view of nature and the sea. The complex has 2 beautiful large outdoor pools, 1 indoor pool, gym, cinema room, spa with sauna, a social club area and shuttle bus.