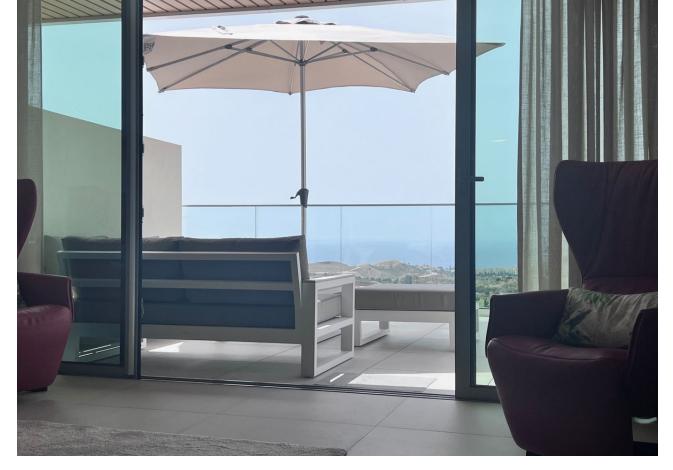

## Short Term Rental - Apartment - Calanova Golf 1.500€ / Week

www.mibgroup.es +34 662 58 96 58 info@mibgroup.es

Ref.-ID: MIBGR4099624 Calanova Golf Apartment

2

2

107 m2

Luxury 2 bedroom apartment with spacious open plan living areas. The 2 bedrooms have ensuite bathrooms with walk-in showers. The living space with open plan kitchen provides a seamless continuity between your indoor and outdoor spaces, allowing you to enjoy all the benefits of the Mediterranean lifestyle. High quality materials in the kitchen equipped with dishwasher, microwave, coffee machine, kettle, washing machine, tumble dryer and in the bathrooms there are towels and hairdryer and the furnishing lounge-dining room, bathrooms and furnishings ensure elegance, opulence and comfort. The panoramic view from the terrace is breathtaking. First line golf and view of nature and the sea. The complex has 2 beautiful large outdoor pools, 1 indoor pool, gym, cinema room, spa with sauna, a social club area and shuttle bus.