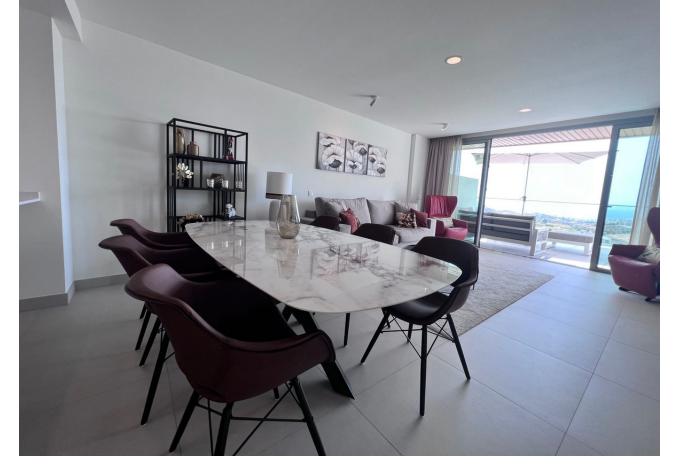

## Short Term Rental - Apartment - Calanova Golf 1.500€ / Week

www.mibgroup.es +34 662 58 96 58 info@mibgroup.es

Ref.-ID: MIBGR4099624 Calanova Golf Apartment

2

2

107 m2

Luxury 2 bedroom apartment with spacious open plan living areas. The 2 bedrooms have ensuite bathrooms with walk-in showers. The living space with open plan kitchen provides a seamless continuity between your indoor and outdoor spaces, allowing you to enjoy all the benefits of the Mediterranean lifestyle. High quality materials in the kitchen equipped with dishwasher, microwave, coffee machine, kettle, washing machine, tumble dryer and in the bathrooms there are towels and hairdryer and the furnishing lounge-dining room, bathrooms and furnishings ensure elegance, opulence and comfort. The panoramic view from the terrace is breathtaking. First line golf and view of nature and the sea. The complex has 2 beautiful large outdoor pools, 1 indoor pool, gym, cinema room, spa with sauna, a social club area and shuttle bus.