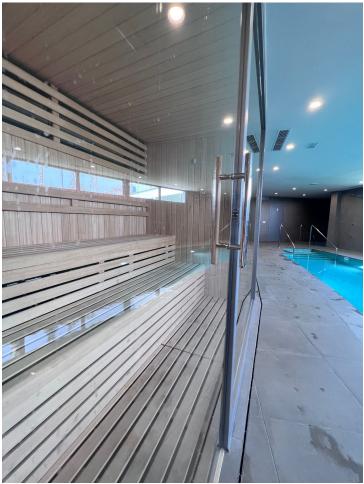

## Short Term Rental - Apartment - Calanova Golf 1.500€ / Week

www.mibgroup.es +34 662 58 96 58 info@mibgroup.es

Ref.-ID: MIBGR4099624 Calanova Golf Apartment

2

2

107 m2

Luxury 2 bedroom apartment with spacious open plan living areas. The 2 bedrooms have ensuite bathrooms with walk-in showers. The living space with open plan kitchen provides a seamless continuity between your indoor and outdoor spaces, allowing you to enjoy all the benefits of the Mediterranean lifestyle. High quality materials in the kitchen equipped with dishwasher, microwave, coffee machine, kettle, washing machine, tumble dryer and in the bathrooms there are towels and hairdryer and the furnishing lounge-dining room, bathrooms and furnishings ensure elegance, opulence and comfort. The panoramic view from the terrace is breathtaking. First line golf and view of nature and the sea. The complex has 2 beautiful large outdoor pools, 1 indoor pool, gym, cinema room, spa with sauna, a social club area and shuttle bus.