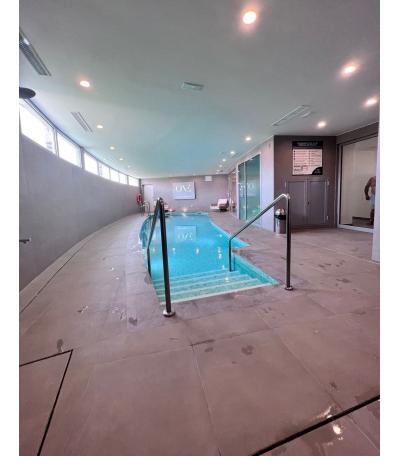

## Short Term Rental - Apartment - Calanova Golf 1.500€ / Week

www.mibgroup.es +34 662 58 96 58 info@mibgroup.es

Ref.-ID: MIBGR4099624 Calanova Golf Apartment

2

2

107 m2

Luxury 2 bedroom apartment with spacious open plan living areas. The 2 bedrooms have ensuite bathrooms with walk-in showers. The living space with open plan kitchen provides a seamless continuity between your indoor and outdoor spaces, allowing you to enjoy all the benefits of the Mediterranean lifestyle. High quality materials in the kitchen equipped with dishwasher, microwave, coffee machine, kettle, washing machine, tumble dryer and in the bathrooms there are towels and hairdryer and the furnishing lounge-dining room, bathrooms and furnishings ensure elegance, opulence and comfort. The panoramic view from the terrace is breathtaking. First line golf and view of nature and the sea. The complex has 2 beautiful large outdoor pools, 1 indoor pool, gym, cinema room, spa with sauna, a social club area and shuttle bus.