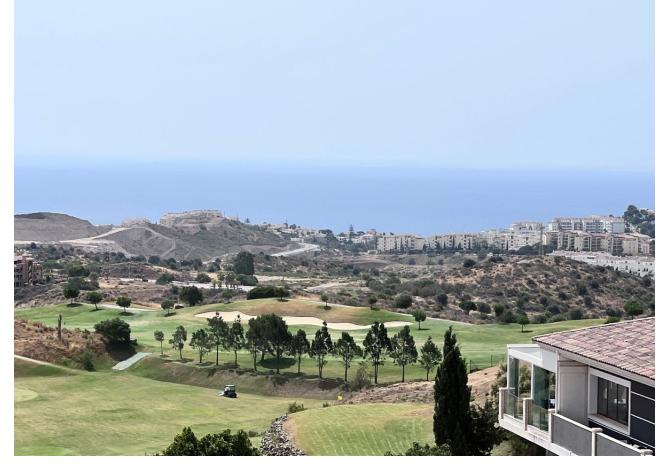

## Short Term Rental - Apartment - Calanova Golf 1.500€ / Week

www.mibgroup.es +34 662 58 96 58 info@mibgroup.es

Ref.-ID: MIBGR4099624 Calanova Golf Apartment

2

2

107 m2

Luxury 2 bedroom apartment with spacious open plan living areas. The 2 bedrooms have ensuite bathrooms with walk-in showers. The living space with open plan kitchen provides a seamless continuity between your indoor and outdoor spaces, allowing you to enjoy all the benefits of the Mediterranean lifestyle. High quality materials in the kitchen equipped with dishwasher, microwave, coffee machine, kettle, washing machine, tumble dryer and in the bathrooms there are towels and hairdryer and the furnishing lounge-dining room, bathrooms and furnishings ensure elegance, opulence and comfort. The panoramic view from the terrace is breathtaking. First line golf and view of nature and the sea. The complex has 2 beautiful large outdoor pools, 1 indoor pool, gym, cinema room, spa with sauna, a social club area and shuttle bus.