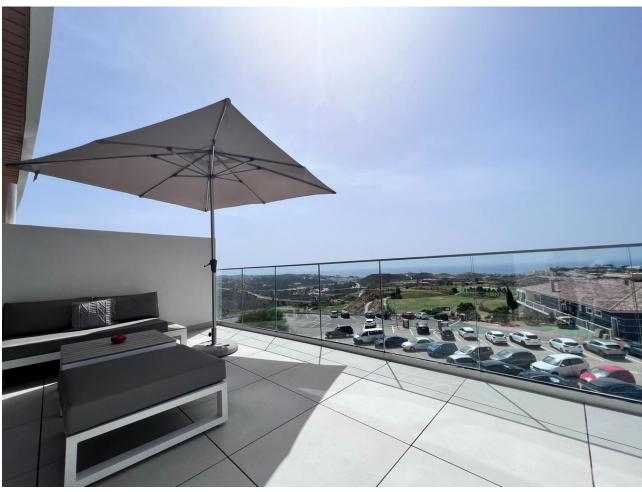

## Short Term Rental - Apartment - Calanova Golf 1.500€ / Week

www.mibgroup.es +34 662 58 96 58 info@mibgroup.es

Ref.-ID: MIBGR4099624 Calanova Golf Apartment

2

2

107 m2

Luxury 2 bedroom apartment with spacious open plan living areas. The 2 bedrooms have ensuite bathrooms with walk-in showers. The living space with open plan kitchen provides a seamless continuity between your indoor and outdoor spaces, allowing you to enjoy all the benefits of the Mediterranean lifestyle. High quality materials in the kitchen equipped with dishwasher, microwave, coffee machine, kettle, washing machine, tumble dryer and in the bathrooms there are towels and hairdryer and the furnishing lounge-dining room, bathrooms and furnishings ensure elegance, opulence and comfort. The panoramic view from the terrace is breathtaking. First line golf and view of nature and the sea. The complex has 2 beautiful large outdoor pools, 1 indoor pool, gym, cinema room, spa with sauna, a social club area and shuttle bus.