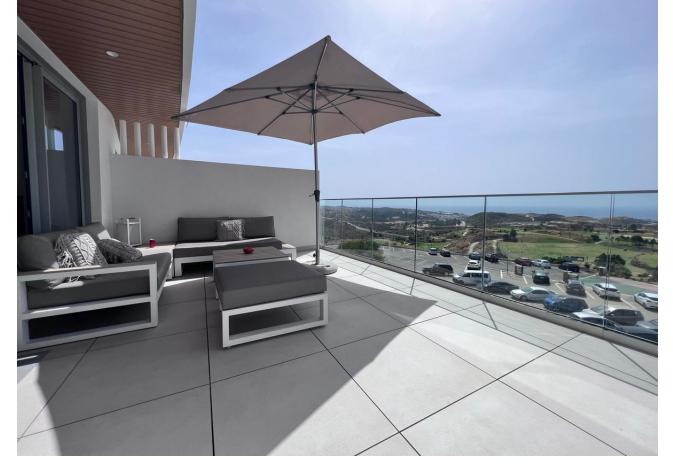

## Short Term Rental - Apartment - Calanova Golf 1.500€ / Week

www.mibgroup.es +34 662 58 96 58 info@mibgroup.es

Ref.-ID: MIBGR4099624 Calanova Golf Apartment

2

2

107 m2

Luxury 2 bedroom apartment with spacious open plan living areas. The 2 bedrooms have ensuite bathrooms with walk-in showers. The living space with open plan kitchen provides a seamless continuity between your indoor and outdoor spaces, allowing you to enjoy all the benefits of the Mediterranean lifestyle. High quality materials in the kitchen equipped with dishwasher, microwave, coffee machine, kettle, washing machine, tumble dryer and in the bathrooms there are towels and hairdryer and the furnishing lounge-dining room, bathrooms and furnishings ensure elegance, opulence and comfort. The panoramic view from the terrace is breathtaking. First line golf and view of nature and the sea. The complex has 2 beautiful large outdoor pools, 1 indoor pool, gym, cinema room, spa with sauna, a social club area and shuttle bus.