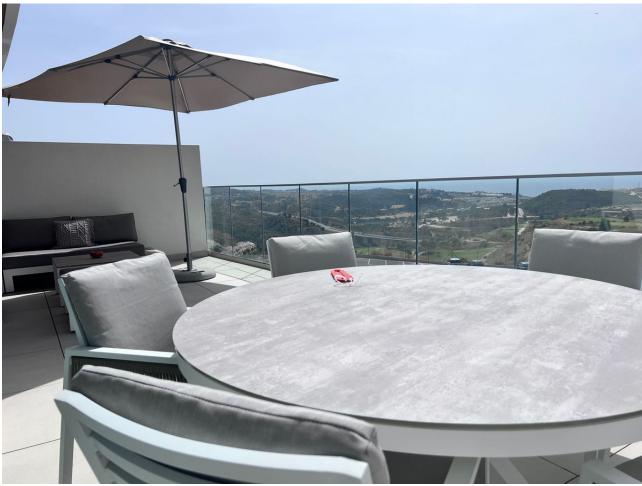

## Short Term Rental - Apartment - Calanova Golf 1.500€ / Week

www.mibgroup.es +34 662 58 96 58 info@mibgroup.es

Ref.-ID: MIBGR4099624 Calanova Golf Apartment

2

2

107 m2

Luxury 2 bedroom apartment with spacious open plan living areas. The 2 bedrooms have ensuite bathrooms with walk-in showers. The living space with open plan kitchen provides a seamless continuity between your indoor and outdoor spaces, allowing you to enjoy all the benefits of the Mediterranean lifestyle. High quality materials in the kitchen equipped with dishwasher, microwave, coffee machine, kettle, washing machine, tumble dryer and in the bathrooms there are towels and hairdryer and the furnishing lounge-dining room, bathrooms and furnishings ensure elegance, opulence and comfort. The panoramic view from the terrace is breathtaking. First line golf and view of nature and the sea. The complex has 2 beautiful large outdoor pools, 1 indoor pool, gym, cinema room, spa with sauna, a social club area and shuttle bus.