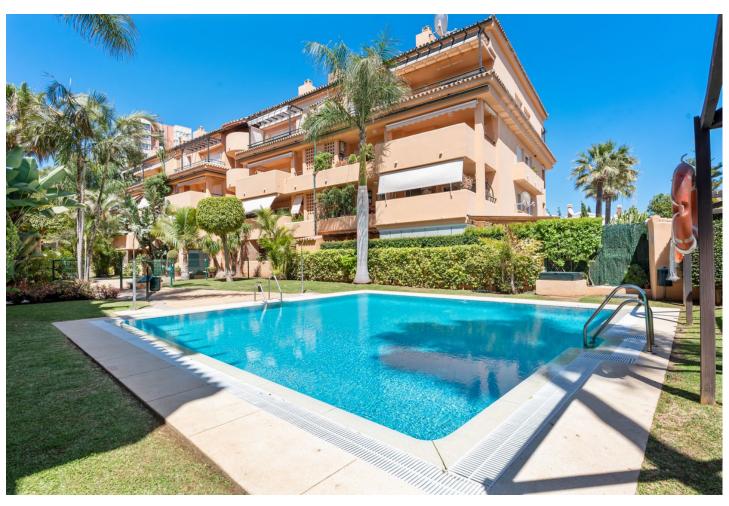

## Short Term Rental - Apartment - Las Chapas 1.500€ / Week

www.mibgroup.es +34 662 58 96 58 info@mibgroup.es

Ref.-ID: MIBGR4105693 Las Chapas Apartment

2

2

100 m<sup>2</sup>

Fantastic apartment in a beachside urbanisation - 100 m to beach! Residencial Playa Alicate is located the third row from the beach and located in El Rosario, East Marbella. The complex is completely gated with the security guard during night times. The sandy beach is one of the best on the coast because with a slow incline to deeper waters so perfect for small children to splash around in. The apartment is built in a quiet and family friendly complex. It has 2 bedrooms & 2 bathrooms and private parking in the underground garage. The complex includes 2 swimming pools and 1 pool for small children. The living area presents itself brightly with a dining table for 6 persons and a sofa and 2 separate chairs. When passing the sofa area you enter the terrace of approximately 20 m2 through sliding doors with dining table for 6 persons. The functional kitchen has refrigerator/freezer, a dishwasher, a microwave, hob and an oven. There is direct access from the kitchen to the terrace area. The master bedroom has also direct access to the terrace area and has a king size double bed with en-suite bathroom. The other bedroom has 2 single beds and its own bathroom. TV & WIFI is provided. You do not need a car with this holiday home since all is within walking distance; beach, supermarket, bakery, tennis & paddle club, playground and restaurants. You can take a walk along the beach to the west and along the beach, you find all kind of restaurants, bars and beach clubs and the typical Spanish chiringuitos (beach bars). Check out Bono's Beach or South Beach with live entertainment throughout summer holidays. Distance to the cosy old Town of Marbella is 5 km and it is a 15 minutes' drive to the famous harbour of Puerto Banus, where high-end designer shops, exclusive yachts, fast cars, discotheques and bars and a great variety of restaurants are presented. It is located in the middle of Europe's greatest golf area with over 30 golf courses. The perfect apartment and location for a lovely holiday!

| Setting  Beachside  Close To Shops  Close To Sea  Close To Town  Close To Schools  Urbanisation | Orientation South                                                                                                                                                       | Condition<br>Excellent    | Pool Private            |
|-------------------------------------------------------------------------------------------------|-------------------------------------------------------------------------------------------------------------------------------------------------------------------------|---------------------------|-------------------------|
| Climate Control Air Conditioning                                                                | Features Covered Terrace Private Terrace Gym Paddle Tennis Tennis Court Storage Room Access for people with reduced mobility Marble Flooring Double Glazing Fiber Optic | Furniture Fully Furnished | Kitchen Fully Fitted    |
| <b>Garden</b> ✓ Landscaped                                                                      | Security Gated Complex                                                                                                                                                  | Parking Private           | Category  Holiday Homes |