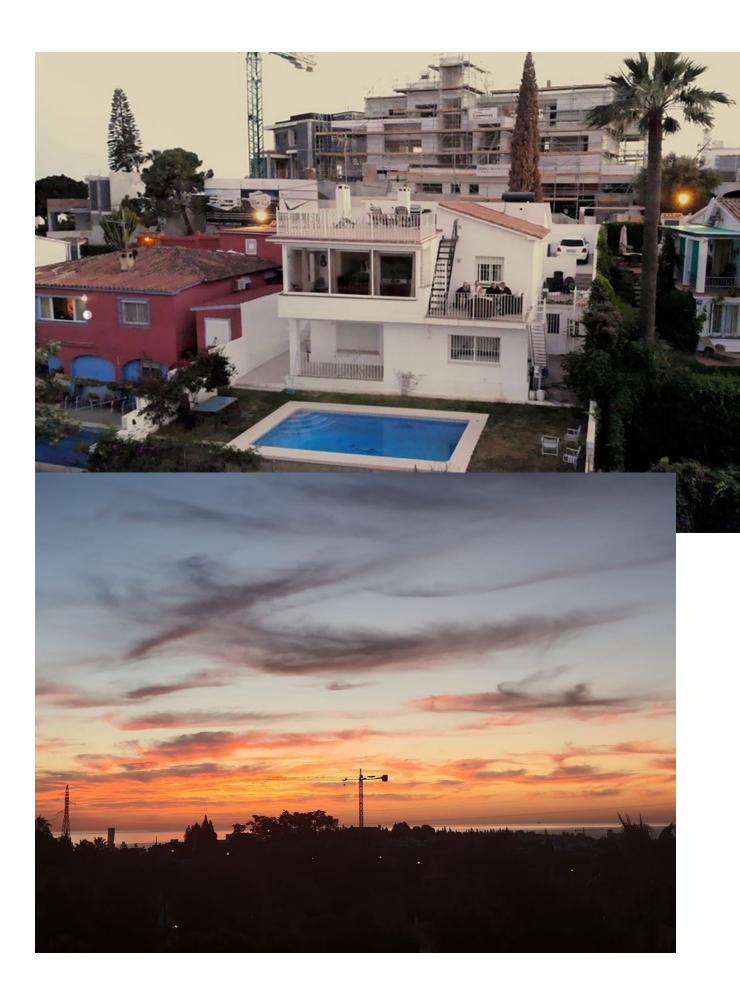

Six bedroom private villa with fantastic views centrally located in Nueva Andalucia. Walking distance to shops, bars and restaurants. Views to Puerto Banus and La Concha mountain. 4 bathrooms, 2 kitchens, 2 lounges, dining room. private pool and terraces. Three bedrooms with king size bed. Three further bedrooms that can be arranged as double or each with two single beds. Will comfortably sleep 12 people. It is possible to add an additional airbed in the lounge to sleep further two people. Walking distance Puerto Banus. Fantastic location in Nueva Andalucia. Walking distance to shops, bars, restaurants. Comfortable and cool with Air condition.