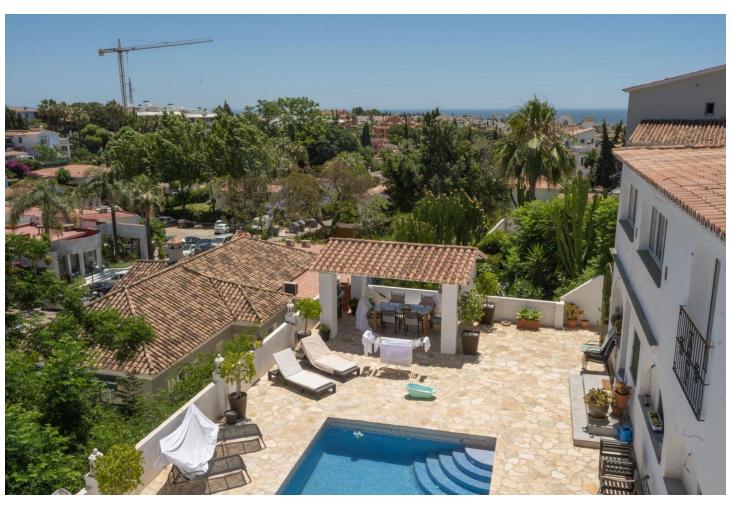

Six bedroom private villa with fantastic views centrally located in Nueva Andalucia. Walking distance to shops, bars and restaurants. Views to Puerto Banus and La Concha mountain. 4 bathrooms, 2 kitchens, 2 lounges, dining room. private pool and terraces. Three bedrooms with king size bed. Three further bedrooms that can be arranged as double or each with two single beds. Will comfortably sleep 12 people. It is possible to add an additional airbed in the lounge to sleep further two people. Walking distance Puerto Banus. Fantastic location in Nueva Andalucia. Walking distance to shops, bars, restaurants. Comfortable and cool with Air condition.

| Setting Close To Shops                            | Orientation South East    | Condition<br>Good                                                        | <b>Pool</b> Private       |
|---------------------------------------------------|---------------------------|--------------------------------------------------------------------------|---------------------------|
| Climate Control Air Conditioning Hot A/C Cold A/C | <b>Views</b> Sea Mountain | Features Covered Terrace Near Transport Private Terrace WiFi Fiber Optic | Furniture Fully Furnished |
| Kitchen<br>Fully Fitted                           | <b>Garden</b> ✓ Private   | Security  Alarm System                                                   | Parking<br>Street         |
| Utilities  Electricity                            | Category  Holiday Homes   |                                                                          |                           |