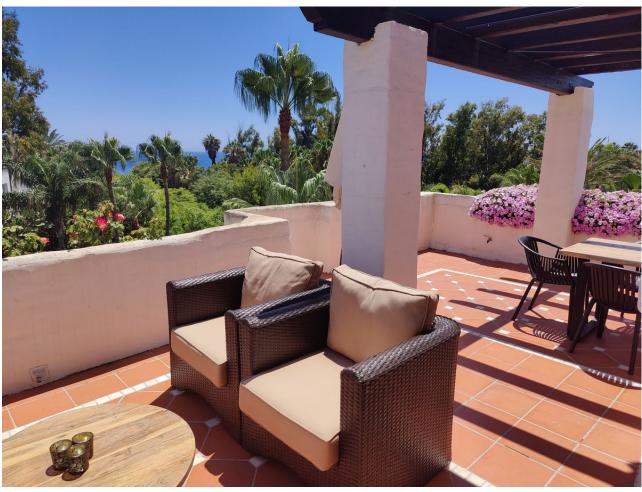

## Short Term Rental - Apartment - Puerto Banús 1.400€ / Week

www.mibgroup.es +34 662 58 96 58 info@mibgroup.es

Ref.-ID: MIBGR4139719 Puerto Banús Apartment

3

3

208 m2

Exclusive, south facing duplex penthouse with partial sea views in one of the most prestigious beachfront developments in Puerto Banús (Marbella). The resort offers security, well maintained and landscaped tropical gardens with streams and ponds, a large communal pool area, a gym, Spa (sauna, steam bath, showers), a games and seating/relaxing area with snackbar, direct access to the promenade and the beach. The property has been furnished to a high standard and comprises: large living room with access to a south-west facing terrace overlooking the garden, the pool and the sea; fully equipped kitchen and separate laundry area; two main floor bedrooms with 2 single beds, one with en-suite bathroom, the other one with a separate bathroom; upstairs Master bedroom with bathroom and dressing en suite and access to large terraces with barbecue and sunbathing area, offering privileged views. The property boasts marble flooring and bathroom tiles, and benefits from Air Conditioning (hot-cold) throughout. It also offers two parking spaces in the underground parking, an alarm system, fiber optic broadband internet with WiFi access throughout the apartment and two LED Smart TVs. A fabulous luxury apartment, next to the sea and Puerto Banús!