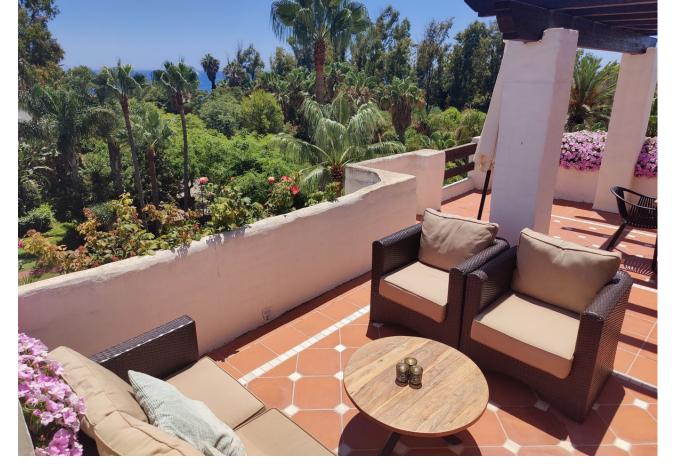

## Short Term Rental - Apartment - Puerto Banús 1.400€ / Week

www.mibgroup.es +34 662 58 96 58 info@mibgroup.es

Ref.-ID: MIBGR4139719 Puerto Banús Apartment

3

3

208 m2

Exclusive, south facing duplex penthouse with partial sea views in one of the most prestigious beachfront developments in Puerto Banús (Marbella). The resort offers security, well maintained and landscaped tropical gardens with streams and ponds, a large communal pool area, a gym, Spa (sauna, steam bath, showers), a games and seating/relaxing area with snackbar, direct access to the promenade and the beach. The property has been furnished to a high standard and comprises: large living room with access to a south-west facing terrace overlooking the garden, the pool and the sea; fully equipped kitchen and separate laundry area; two main floor bedrooms with 2 single beds, one with en-suite bathroom, the other one with a separate bathroom; upstairs Master bedroom with bathroom and dressing en suite and access to large terraces with barbecue and sunbathing area, offering privileged views. The property boasts marble flooring and bathroom tiles, and benefits from Air Conditioning (hot-cold) throughout. It also offers two parking spaces in the underground parking, an alarm system, fiber optic broadband internet with WiFi access throughout the apartment and two LED Smart TVs. A fabulous luxury apartment, next to the sea and Puerto Banús!