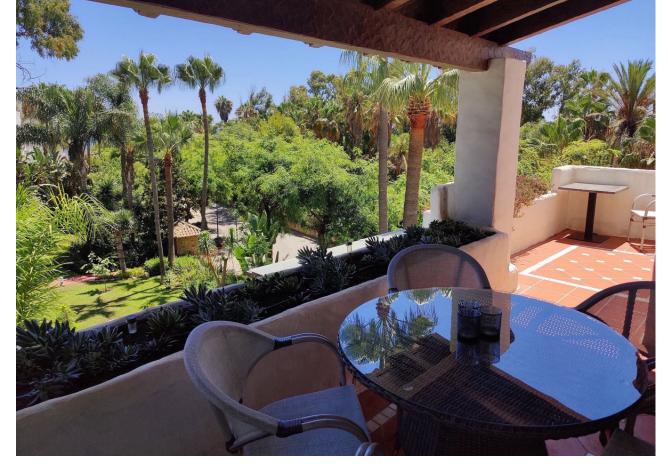

## Short Term Rental - Apartment - Puerto Banús 1.400€ / Week

www.mibgroup.es +34 662 58 96 58 info@mibgroup.es

Ref.-ID: MIBGR4139719 Puerto Banús Apartment

3

3

208 m2

Exclusive, south facing duplex penthouse with partial sea views in one of the most prestigious beachfront developments in Puerto Banús (Marbella). The resort offers security, well maintained and landscaped tropical gardens with streams and ponds, a large communal pool area, a gym, Spa (sauna, steam bath, showers), a games and seating/relaxing area with snackbar, direct access to the promenade and the beach. The property has been furnished to a high standard and comprises: large living room with access to a south-west facing terrace overlooking the garden, the pool and the sea; fully equipped kitchen and separate laundry area; two main floor bedrooms with 2 single beds, one with en-suite bathroom, the other one with a separate bathroom; upstairs Master bedroom with bathroom and dressing en suite and access to large terraces with barbecue and sunbathing area, offering privileged views. The property boasts marble flooring and bathroom tiles, and benefits from Air Conditioning (hot-cold) throughout. It also offers two parking spaces in the underground parking, an alarm system, fiber optic broadband internet with WiFi access throughout the apartment and two LED Smart TVs. A fabulous luxury apartment, next to the sea and Puerto Banús!

| Setting  Beachside  Close To Port  Close To Sea  Close To Marina  Front Line Beach Complex          | Orientation South                        | Condition Excellent Recently Renovated                                                                                                  | Pool Communal                             |
|-----------------------------------------------------------------------------------------------------|------------------------------------------|-----------------------------------------------------------------------------------------------------------------------------------------|-------------------------------------------|
| Climate Control  Air Conditioning  Hot A/C  Cold A/C  Central Heating  U/F Heating  U/F/H Bathrooms | Views Sea Panoramic Garden Pool Lake     | Features Fitted Wardrobes Private Terrace Solarium WiFi Gym Sauna Utility Room Ensuite Bathroom Marble Flooring Barbeque Double Glazing | Furniture  Fully Furnished                |
| Kitchen<br>Fully Fitted                                                                             | Garden Communal Landscaped               | Security Gated Complex Entry Phone Alarm System 24 Hour Security Safe                                                                   | Parking Underground More Than One Private |
| Utilities Electricity Drinkable Water                                                               | Category Beachfront Holiday Homes Luxury |                                                                                                                                         |                                           |