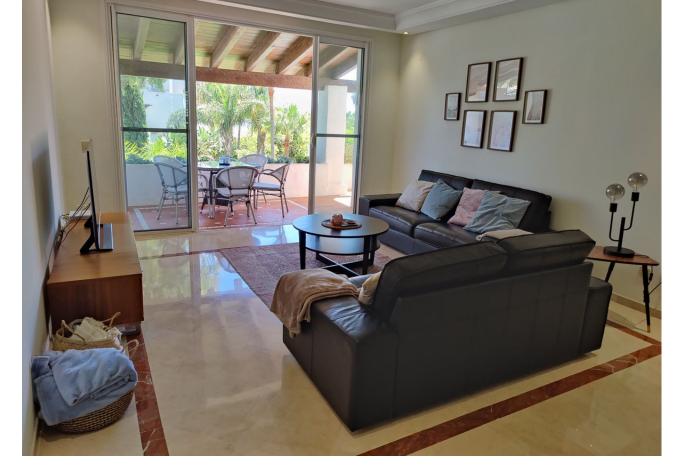

## Short Term Rental - Apartment - Puerto Banús 1.400€ / Week

www.mibgroup.es +34 662 58 96 58 info@mibgroup.es

Ref.-ID: MIBGR4139719 Puerto Banús Apartment

3

3

208 m2

Exclusive, south facing duplex penthouse with partial sea views in one of the most prestigious beachfront developments in Puerto Banús (Marbella). The resort offers security, well maintained and landscaped tropical gardens with streams and ponds, a large communal pool area, a gym, Spa (sauna, steam bath, showers), a games and seating/relaxing area with snackbar, direct access to the promenade and the beach. The property has been furnished to a high standard and comprises: large living room with access to a south-west facing terrace overlooking the garden, the pool and the sea; fully equipped kitchen and separate laundry area; two main floor bedrooms with 2 single beds, one with en-suite bathroom, the other one with a separate bathroom; upstairs Master bedroom with bathroom and dressing en suite and access to large terraces with barbecue and sunbathing area, offering privileged views. The property boasts marble flooring and bathroom tiles, and benefits from Air Conditioning (hot-cold) throughout. It also offers two parking spaces in the underground parking, an alarm system, fiber optic broadband internet with WiFi access throughout the apartment and two LED Smart TVs. A fabulous luxury apartment, next to the sea and Puerto Banús!