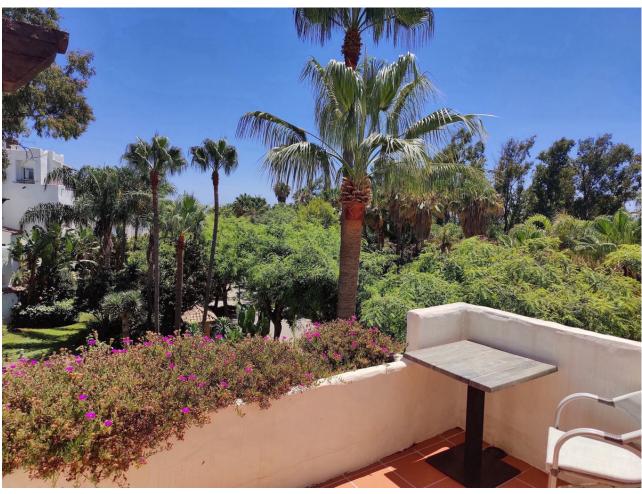

## Short Term Rental - Apartment - Puerto Banús 1.400€ / Week

www.mibgroup.es +34 662 58 96 58 info@mibgroup.es

Ref.-ID: MIBGR4139719 Puerto Banús Apartment

3

3

208 m2

Exclusive, south facing duplex penthouse with partial sea views in one of the most prestigious beachfront developments in Puerto Banús (Marbella). The resort offers security, well maintained and landscaped tropical gardens with streams and ponds, a large communal pool area, a gym, Spa (sauna, steam bath, showers), a games and seating/relaxing area with snackbar, direct access to the promenade and the beach. The property has been furnished to a high standard and comprises: large living room with access to a south-west facing terrace overlooking the garden, the pool and the sea; fully equipped kitchen and separate laundry area; two main floor bedrooms with 2 single beds, one with en-suite bathroom, the other one with a separate bathroom; upstairs Master bedroom with bathroom and dressing en suite and access to large terraces with barbecue and sunbathing area, offering privileged views. The property boasts marble flooring and bathroom tiles, and benefits from Air Conditioning (hot-cold) throughout. It also offers two parking spaces in the underground parking, an alarm system, fiber optic broadband internet with WiFi access throughout the apartment and two LED Smart TVs. A fabulous luxury apartment, next to the sea and Puerto Banús!

| Setting  Beachside  Close To Port  Close To Sea  Close To Marina  Front Line Beach Complex          | Orientation South                        | Condition Excellent Recently Renovated                                                                                                  | Pool Communal                             |
|-----------------------------------------------------------------------------------------------------|------------------------------------------|-----------------------------------------------------------------------------------------------------------------------------------------|-------------------------------------------|
| Climate Control  Air Conditioning  Hot A/C  Cold A/C  Central Heating  U/F Heating  U/F/H Bathrooms | Views Sea Panoramic Garden Pool Lake     | Features Fitted Wardrobes Private Terrace Solarium WiFi Gym Sauna Utility Room Ensuite Bathroom Marble Flooring Barbeque Double Glazing | Furniture  Fully Furnished                |
| Kitchen<br>Fully Fitted                                                                             | Garden Communal Landscaped               | Security Gated Complex Entry Phone Alarm System 24 Hour Security Safe                                                                   | Parking Underground More Than One Private |
| Utilities Electricity Drinkable Water                                                               | Category Beachfront Holiday Homes Luxury |                                                                                                                                         |                                           |