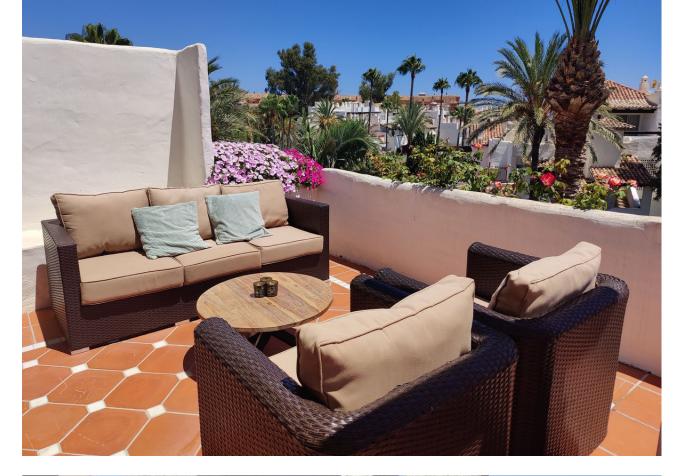

## Short Term Rental - Apartment - Puerto Banús 1.400€ / Week

www.mibgroup.es +34 662 58 96 58 info@mibgroup.es

Ref.-ID: MIBGR4139719 Puerto Banús Apartment

3

3

208 m2

Exclusive, south facing duplex penthouse with partial sea views in one of the most prestigious beachfront developments in Puerto Banús (Marbella). The resort offers security, well maintained and landscaped tropical gardens with streams and ponds, a large communal pool area, a gym, Spa (sauna, steam bath, showers), a games and seating/relaxing area with snackbar, direct access to the promenade and the beach. The property has been furnished to a high standard and comprises: large living room with access to a south-west facing terrace overlooking the garden, the pool and the sea; fully equipped kitchen and separate laundry area; two main floor bedrooms with 2 single beds, one with en-suite bathroom, the other one with a separate bathroom; upstairs Master bedroom with bathroom and dressing en suite and access to large terraces with barbecue and sunbathing area, offering privileged views. The property boasts marble flooring and bathroom tiles, and benefits from Air Conditioning (hot-cold) throughout. It also offers two parking spaces in the underground parking, an alarm system, fiber optic broadband internet with WiFi access throughout the apartment and two LED Smart TVs. A fabulous luxury apartment, next to the sea and Puerto Banús!

| Setting  Beachside  Close To Port  Close To Sea  Close To Marina  Front Line Beach Complex          | Orientation South                        | Condition Excellent Recently Renovated                                                                                                  | Pool Communal                             |
|-----------------------------------------------------------------------------------------------------|------------------------------------------|-----------------------------------------------------------------------------------------------------------------------------------------|-------------------------------------------|
| Climate Control  Air Conditioning  Hot A/C  Cold A/C  Central Heating  U/F Heating  U/F/H Bathrooms | Views Sea Panoramic Garden Pool Lake     | Features Fitted Wardrobes Private Terrace Solarium WiFi Gym Sauna Utility Room Ensuite Bathroom Marble Flooring Barbeque Double Glazing | Furniture  Fully Furnished                |
| Kitchen<br>Fully Fitted                                                                             | Garden Communal Landscaped               | Security Gated Complex Entry Phone Alarm System 24 Hour Security Safe                                                                   | Parking Underground More Than One Private |
| Utilities Electricity Drinkable Water                                                               | Category Beachfront Holiday Homes Luxury |                                                                                                                                         |                                           |