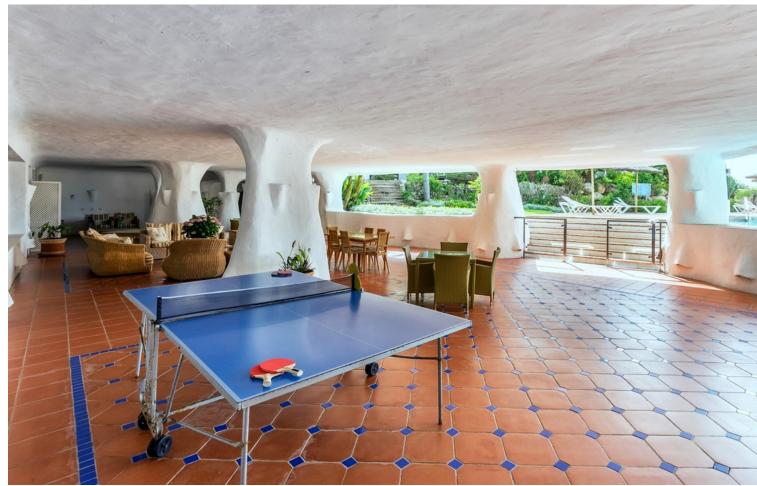

## Short Term Rental - Apartment - Puerto Banús 1.400€ / Week

www.mibgroup.es +34 662 58 96 58 info@mibgroup.es

Ref.-ID: MIBGR4139719 Puerto Banús Apartment

3

3

208 m2

Exclusive, south facing duplex penthouse with partial sea views in one of the most prestigious beachfront developments in Puerto Banús (Marbella). The resort offers security, well maintained and landscaped tropical gardens with streams and ponds, a large communal pool area, a gym, Spa (sauna, steam bath, showers), a games and seating/relaxing area with snackbar, direct access to the promenade and the beach. The property has been furnished to a high standard and comprises: large living room with access to a south-west facing terrace overlooking the garden, the pool and the sea; fully equipped kitchen and separate laundry area; two main floor bedrooms with 2 single beds, one with en-suite bathroom, the other one with a separate bathroom; upstairs Master bedroom with bathroom and dressing en suite and access to large terraces with barbecue and sunbathing area, offering privileged views. The property boasts marble flooring and bathroom tiles, and benefits from Air Conditioning (hot-cold) throughout. It also offers two parking spaces in the underground parking, an alarm system, fiber optic broadband internet with WiFi access throughout the apartment and two LED Smart TVs. A fabulous luxury apartment, next to the sea and Puerto Banús!

| Setting  Beachside  Close To Port  Close To Sea  Close To Marina  Front Line Beach Complex          | Orientation South                        | Condition Excellent Recently Renovated                                                                                                  | Pool Communal                             |
|-----------------------------------------------------------------------------------------------------|------------------------------------------|-----------------------------------------------------------------------------------------------------------------------------------------|-------------------------------------------|
| Climate Control  Air Conditioning  Hot A/C  Cold A/C  Central Heating  U/F Heating  U/F/H Bathrooms | Views Sea Panoramic Garden Pool Lake     | Features Fitted Wardrobes Private Terrace Solarium WiFi Gym Sauna Utility Room Ensuite Bathroom Marble Flooring Barbeque Double Glazing | Furniture  Fully Furnished                |
| Kitchen<br>Fully Fitted                                                                             | Garden Communal Landscaped               | Security Gated Complex Entry Phone Alarm System 24 Hour Security Safe                                                                   | Parking Underground More Than One Private |
| Utilities Electricity Drinkable Water                                                               | Category Beachfront Holiday Homes Luxury |                                                                                                                                         |                                           |