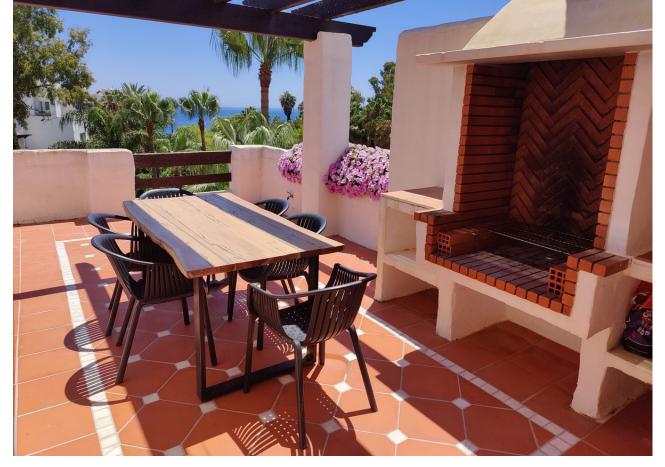

## Short Term Rental - Apartment - Puerto Banús 1.400€ / Week

www.mibgroup.es +34 662 58 96 58 info@mibgroup.es

Ref.-ID: MIBGR4139719 Puerto Banús Apartment

3

3

208 m2

Exclusive, south facing duplex penthouse with partial sea views in one of the most prestigious beachfront developments in Puerto Banús (Marbella). The resort offers security, well maintained and landscaped tropical gardens with streams and ponds, a large communal pool area, a gym, Spa (sauna, steam bath, showers), a games and seating/relaxing area with snackbar, direct access to the promenade and the beach. The property has been furnished to a high standard and comprises: large living room with access to a south-west facing terrace overlooking the garden, the pool and the sea; fully equipped kitchen and separate laundry area; two main floor bedrooms with 2 single beds, one with en-suite bathroom, the other one with a separate bathroom; upstairs Master bedroom with bathroom and dressing en suite and access to large terraces with barbecue and sunbathing area, offering privileged views. The property boasts marble flooring and bathroom tiles, and benefits from Air Conditioning (hot-cold) throughout. It also offers two parking spaces in the underground parking, an alarm system, fiber optic broadband internet with WiFi access throughout the apartment and two LED Smart TVs. A fabulous luxury apartment, next to the sea and Puerto Banús!

| Setting  Beachside  Close To Port  Close To Sea  Close To Marina  Front Line Beach Complex          | Orientation South                        | Condition Excellent Recently Renovated                                                                                                  | Pool Communal                             |
|-----------------------------------------------------------------------------------------------------|------------------------------------------|-----------------------------------------------------------------------------------------------------------------------------------------|-------------------------------------------|
| Climate Control  Air Conditioning  Hot A/C  Cold A/C  Central Heating  U/F Heating  U/F/H Bathrooms | Views Sea Panoramic Garden Pool Lake     | Features Fitted Wardrobes Private Terrace Solarium WiFi Gym Sauna Utility Room Ensuite Bathroom Marble Flooring Barbeque Double Glazing | Furniture  Fully Furnished                |
| Kitchen<br>Fully Fitted                                                                             | Garden Communal Landscaped               | Security Gated Complex Entry Phone Alarm System 24 Hour Security Safe                                                                   | Parking Underground More Than One Private |
| Utilities Electricity Drinkable Water                                                               | Category Beachfront Holiday Homes Luxury |                                                                                                                                         |                                           |