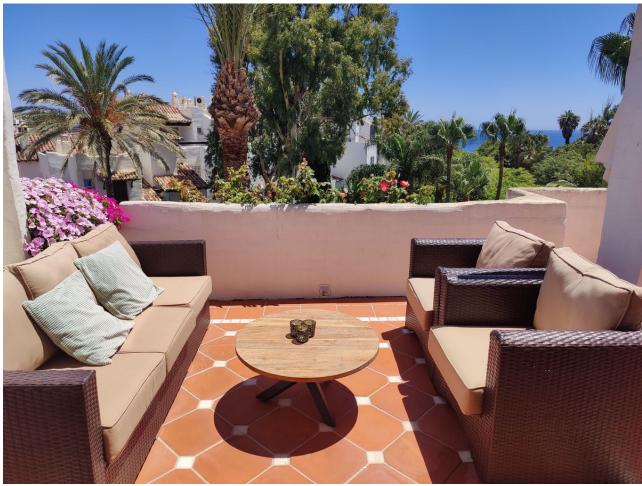

## Short Term Rental - Apartment - Puerto Banús 1.400€ / Week

www.mibgroup.es +34 662 58 96 58 info@mibgroup.es

Ref.-ID: MIBGR4139719 Puerto Banús Apartment

3

3

208 m2

Exclusive, south facing duplex penthouse with partial sea views in one of the most prestigious beachfront developments in Puerto Banús (Marbella). The resort offers security, well maintained and landscaped tropical gardens with streams and ponds, a large communal pool area, a gym, Spa (sauna, steam bath, showers), a games and seating/relaxing area with snackbar, direct access to the promenade and the beach. The property has been furnished to a high standard and comprises: large living room with access to a south-west facing terrace overlooking the garden, the pool and the sea; fully equipped kitchen and separate laundry area; two main floor bedrooms with 2 single beds, one with en-suite bathroom, the other one with a separate bathroom; upstairs Master bedroom with bathroom and dressing en suite and access to large terraces with barbecue and sunbathing area, offering privileged views. The property boasts marble flooring and bathroom tiles, and benefits from Air Conditioning (hot-cold) throughout. It also offers two parking spaces in the underground parking, an alarm system, fiber optic broadband internet with WiFi access throughout the apartment and two LED Smart TVs. A fabulous luxury apartment, next to the sea and Puerto Banús!