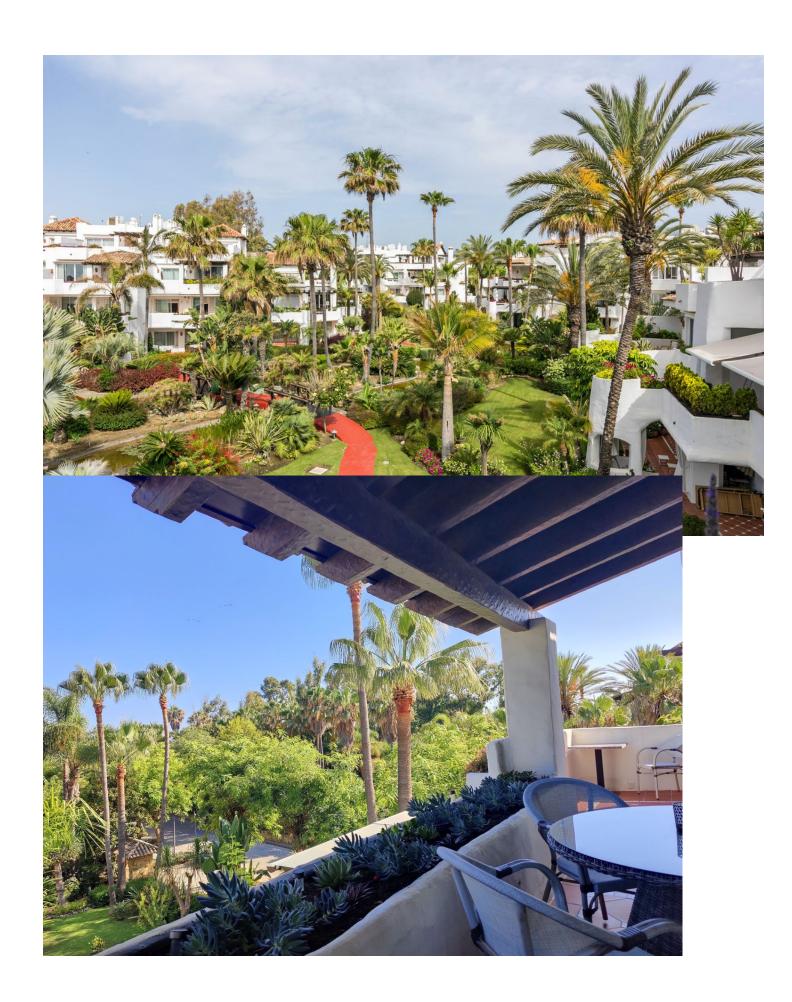

## Short Term Rental - Apartment - Puerto Banús 1.400€ / Week

www.mibgroup.es +34 662 58 96 58 info@mibgroup.es

Ref.-ID: MIBGR4139719 Puerto Banús Apartment

3

3

208 m2

Exclusive, south facing duplex penthouse with partial sea views in one of the most prestigious beachfront developments in Puerto Banús (Marbella). The resort offers security, well maintained and landscaped tropical gardens with streams and ponds, a large communal pool area, a gym, Spa (sauna, steam bath, showers), a games and seating/relaxing area with snackbar, direct access to the promenade and the beach. The property has been furnished to a high standard and comprises: large living room with access to a south-west facing terrace overlooking the garden, the pool and the sea; fully equipped kitchen and separate laundry area; two main floor bedrooms with 2 single beds, one with en-suite bathroom, the other one with a separate bathroom; upstairs Master bedroom with bathroom and dressing en suite and access to large terraces with barbecue and sunbathing area, offering privileged views. The property boasts marble flooring and bathroom tiles, and benefits from Air Conditioning (hot-cold) throughout. It also offers two parking spaces in the underground parking, an alarm system, fiber optic broadband internet with WiFi access throughout the apartment and two LED Smart TVs. A fabulous luxury apartment, next to the sea and Puerto Banús!