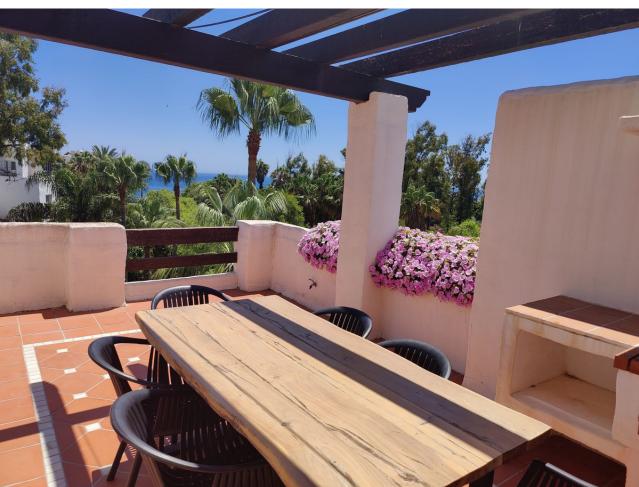

## Short Term Rental - Apartment - Puerto Banús 1.400€ / Week

www.mibgroup.es +34 662 58 96 58 info@mibgroup.es

Ref.-ID: MIBGR4139719 Puerto Banús Apartment

3

3

208 m2

Exclusive, south facing duplex penthouse with partial sea views in one of the most prestigious beachfront developments in Puerto Banús (Marbella). The resort offers security, well maintained and landscaped tropical gardens with streams and ponds, a large communal pool area, a gym, Spa (sauna, steam bath, showers), a games and seating/relaxing area with snackbar, direct access to the promenade and the beach. The property has been furnished to a high standard and comprises: large living room with access to a south-west facing terrace overlooking the garden, the pool and the sea; fully equipped kitchen and separate laundry area; two main floor bedrooms with 2 single beds, one with en-suite bathroom, the other one with a separate bathroom; upstairs Master bedroom with bathroom and dressing en suite and access to large terraces with barbecue and sunbathing area, offering privileged views. The property boasts marble flooring and bathroom tiles, and benefits from Air Conditioning (hot-cold) throughout. It also offers two parking spaces in the underground parking, an alarm system, fiber optic broadband internet with WiFi access throughout the apartment and two LED Smart TVs. A fabulous luxury apartment, next to the sea and Puerto Banús!