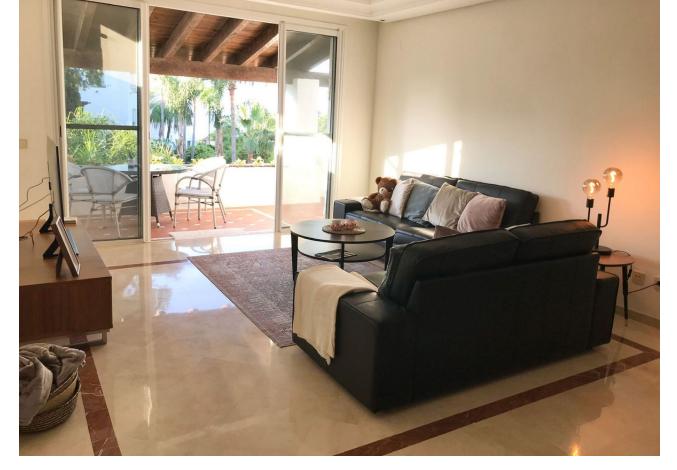

## Short Term Rental - Apartment - Puerto Banús 1.400€ / Week

www.mibgroup.es +34 662 58 96 58 info@mibgroup.es

Ref.-ID: MIBGR4139719 Puerto Banús Apartment

3

3

208 m2

Exclusive, south facing duplex penthouse with partial sea views in one of the most prestigious beachfront developments in Puerto Banús (Marbella). The resort offers security, well maintained and landscaped tropical gardens with streams and ponds, a large communal pool area, a gym, Spa (sauna, steam bath, showers), a games and seating/relaxing area with snackbar, direct access to the promenade and the beach. The property has been furnished to a high standard and comprises: large living room with access to a south-west facing terrace overlooking the garden, the pool and the sea; fully equipped kitchen and separate laundry area; two main floor bedrooms with 2 single beds, one with en-suite bathroom, the other one with a separate bathroom; upstairs Master bedroom with bathroom and dressing en suite and access to large terraces with barbecue and sunbathing area, offering privileged views. The property boasts marble flooring and bathroom tiles, and benefits from Air Conditioning (hot-cold) throughout. It also offers two parking spaces in the underground parking, an alarm system, fiber optic broadband internet with WiFi access throughout the apartment and two LED Smart TVs. A fabulous luxury apartment, next to the sea and Puerto Banús!

| Setting  Beachside  Close To Port  Close To Sea  Close To Marina  Front Line Beach Complex          | Orientation South                        | Condition Excellent Recently Renovated                                                                                                  | Pool Communal                             |
|-----------------------------------------------------------------------------------------------------|------------------------------------------|-----------------------------------------------------------------------------------------------------------------------------------------|-------------------------------------------|
| Climate Control  Air Conditioning  Hot A/C  Cold A/C  Central Heating  U/F Heating  U/F/H Bathrooms | Views Sea Panoramic Garden Pool Lake     | Features Fitted Wardrobes Private Terrace Solarium WiFi Gym Sauna Utility Room Ensuite Bathroom Marble Flooring Barbeque Double Glazing | Furniture  Fully Furnished                |
| Kitchen<br>Fully Fitted                                                                             | Garden Communal Landscaped               | Security Gated Complex Entry Phone Alarm System 24 Hour Security Safe                                                                   | Parking Underground More Than One Private |
| Utilities Electricity Drinkable Water                                                               | Category Beachfront Holiday Homes Luxury |                                                                                                                                         |                                           |