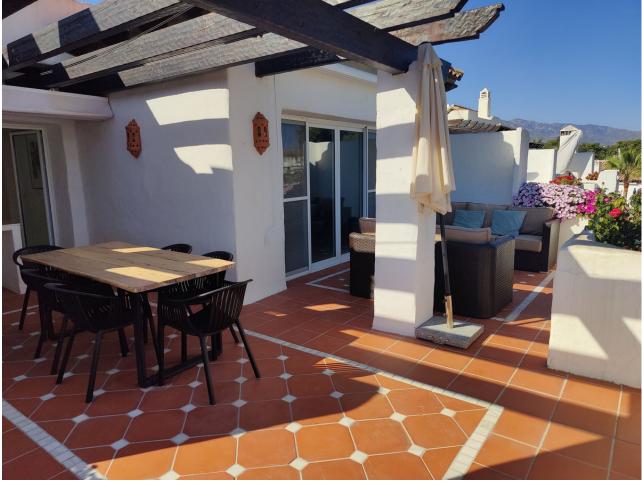

## Short Term Rental - Apartment - Puerto Banús 1.400€ / Week

www.mibgroup.es +34 662 58 96 58 info@mibgroup.es

Ref.-ID: MIBGR4139719 Puerto Banús Apartment

3

3

208 m2

Exclusive, south facing duplex penthouse with partial sea views in one of the most prestigious beachfront developments in Puerto Banús (Marbella). The resort offers security, well maintained and landscaped tropical gardens with streams and ponds, a large communal pool area, a gym, Spa (sauna, steam bath, showers), a games and seating/relaxing area with snackbar, direct access to the promenade and the beach. The property has been furnished to a high standard and comprises: large living room with access to a south-west facing terrace overlooking the garden, the pool and the sea; fully equipped kitchen and separate laundry area; two main floor bedrooms with 2 single beds, one with en-suite bathroom, the other one with a separate bathroom; upstairs Master bedroom with bathroom and dressing en suite and access to large terraces with barbecue and sunbathing area, offering privileged views. The property boasts marble flooring and bathroom tiles, and benefits from Air Conditioning (hot-cold) throughout. It also offers two parking spaces in the underground parking, an alarm system, fiber optic broadband internet with WiFi access throughout the apartment and two LED Smart TVs. A fabulous luxury apartment, next to the sea and Puerto Banús!

| Setting  Beachside  Close To Port  Close To Sea  Close To Marina  Front Line Beach Complex          | Orientation South                        | Condition Excellent Recently Renovated                                                                                                  | Pool Communal                             |
|-----------------------------------------------------------------------------------------------------|------------------------------------------|-----------------------------------------------------------------------------------------------------------------------------------------|-------------------------------------------|
| Climate Control  Air Conditioning  Hot A/C  Cold A/C  Central Heating  U/F Heating  U/F/H Bathrooms | Views Sea Panoramic Garden Pool Lake     | Features Fitted Wardrobes Private Terrace Solarium WiFi Gym Sauna Utility Room Ensuite Bathroom Marble Flooring Barbeque Double Glazing | Furniture  Fully Furnished                |
| Kitchen<br>Fully Fitted                                                                             | Garden Communal Landscaped               | Security Gated Complex Entry Phone Alarm System 24 Hour Security Safe                                                                   | Parking Underground More Than One Private |
| Utilities Electricity Drinkable Water                                                               | Category Beachfront Holiday Homes Luxury |                                                                                                                                         |                                           |