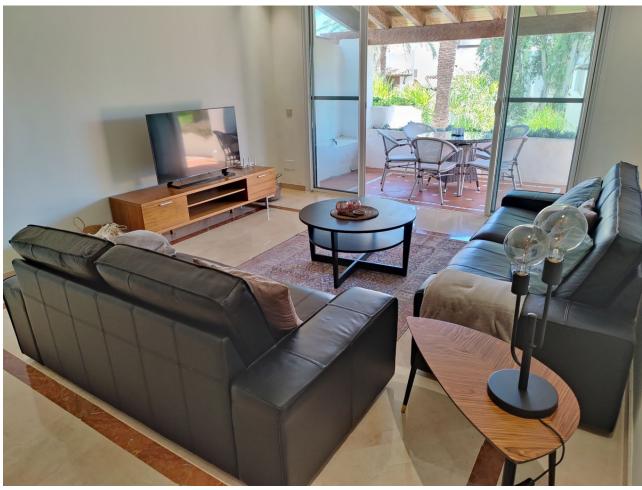

## Short Term Rental - Apartment - Puerto Banús 1.400€ / Week

www.mibgroup.es +34 662 58 96 58 info@mibgroup.es

Ref.-ID: MIBGR4139719 Puerto Banús Apartment

3

3

208 m2

Exclusive, south facing duplex penthouse with partial sea views in one of the most prestigious beachfront developments in Puerto Banús (Marbella). The resort offers security, well maintained and landscaped tropical gardens with streams and ponds, a large communal pool area, a gym, Spa (sauna, steam bath, showers), a games and seating/relaxing area with snackbar, direct access to the promenade and the beach. The property has been furnished to a high standard and comprises: large living room with access to a south-west facing terrace overlooking the garden, the pool and the sea; fully equipped kitchen and separate laundry area; two main floor bedrooms with 2 single beds, one with en-suite bathroom, the other one with a separate bathroom; upstairs Master bedroom with bathroom and dressing en suite and access to large terraces with barbecue and sunbathing area, offering privileged views. The property boasts marble flooring and bathroom tiles, and benefits from Air Conditioning (hot-cold) throughout. It also offers two parking spaces in the underground parking, an alarm system, fiber optic broadband internet with WiFi access throughout the apartment and two LED Smart TVs. A fabulous luxury apartment, next to the sea and Puerto Banús!

| Setting  Beachside  Close To Port  Close To Sea  Close To Marina  Front Line Beach Complex          | Orientation South                        | Condition Excellent Recently Renovated                                                                                                  | Pool Communal                             |
|-----------------------------------------------------------------------------------------------------|------------------------------------------|-----------------------------------------------------------------------------------------------------------------------------------------|-------------------------------------------|
| Climate Control  Air Conditioning  Hot A/C  Cold A/C  Central Heating  U/F Heating  U/F/H Bathrooms | Views Sea Panoramic Garden Pool Lake     | Features Fitted Wardrobes Private Terrace Solarium WiFi Gym Sauna Utility Room Ensuite Bathroom Marble Flooring Barbeque Double Glazing | Furniture  Fully Furnished                |
| Kitchen<br>Fully Fitted                                                                             | Garden Communal Landscaped               | Security Gated Complex Entry Phone Alarm System 24 Hour Security Safe                                                                   | Parking Underground More Than One Private |
| Utilities Electricity Drinkable Water                                                               | Category Beachfront Holiday Homes Luxury |                                                                                                                                         |                                           |