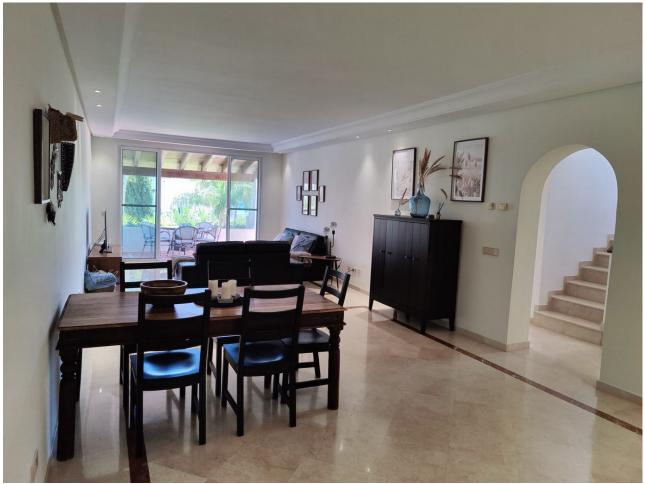

## Short Term Rental - Apartment - Puerto Banús 1.400€ / Week

www.mibgroup.es +34 662 58 96 58 info@mibgroup.es

Ref.-ID: MIBGR4139719 Puerto Banús Apartment

3

3

208 m2

Exclusive, south facing duplex penthouse with partial sea views in one of the most prestigious beachfront developments in Puerto Banús (Marbella). The resort offers security, well maintained and landscaped tropical gardens with streams and ponds, a large communal pool area, a gym, Spa (sauna, steam bath, showers), a games and seating/relaxing area with snackbar, direct access to the promenade and the beach. The property has been furnished to a high standard and comprises: large living room with access to a south-west facing terrace overlooking the garden, the pool and the sea; fully equipped kitchen and separate laundry area; two main floor bedrooms with 2 single beds, one with en-suite bathroom, the other one with a separate bathroom; upstairs Master bedroom with bathroom and dressing en suite and access to large terraces with barbecue and sunbathing area, offering privileged views. The property boasts marble flooring and bathroom tiles, and benefits from Air Conditioning (hot-cold) throughout. It also offers two parking spaces in the underground parking, an alarm system, fiber optic broadband internet with WiFi access throughout the apartment and two LED Smart TVs. A fabulous luxury apartment, next to the sea and Puerto Banús!