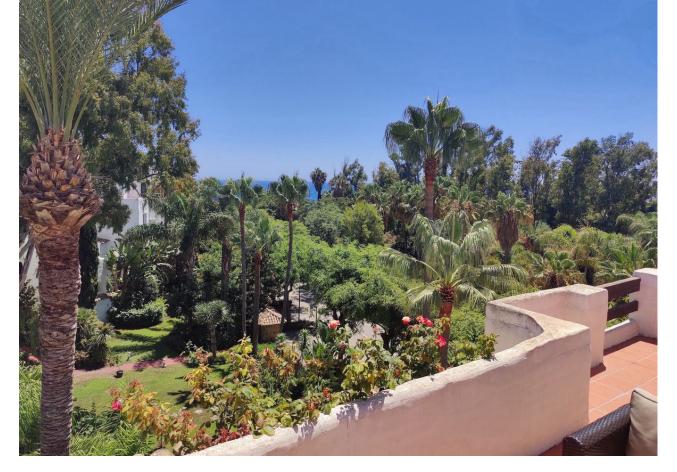

## Short Term Rental - Apartment - Puerto Banús 1.400€ / Week

www.mibgroup.es +34 662 58 96 58 info@mibgroup.es

Ref.-ID: MIBGR4139719 Puerto Banús Apartment

3

3

208 m2

Exclusive, south facing duplex penthouse with partial sea views in one of the most prestigious beachfront developments in Puerto Banús (Marbella). The resort offers security, well maintained and landscaped tropical gardens with streams and ponds, a large communal pool area, a gym, Spa (sauna, steam bath, showers), a games and seating/relaxing area with snackbar, direct access to the promenade and the beach. The property has been furnished to a high standard and comprises: large living room with access to a south-west facing terrace overlooking the garden, the pool and the sea; fully equipped kitchen and separate laundry area; two main floor bedrooms with 2 single beds, one with en-suite bathroom, the other one with a separate bathroom; upstairs Master bedroom with bathroom and dressing en suite and access to large terraces with barbecue and sunbathing area, offering privileged views. The property boasts marble flooring and bathroom tiles, and benefits from Air Conditioning (hot-cold) throughout. It also offers two parking spaces in the underground parking, an alarm system, fiber optic broadband internet with WiFi access throughout the apartment and two LED Smart TVs. A fabulous luxury apartment, next to the sea and Puerto Banús!