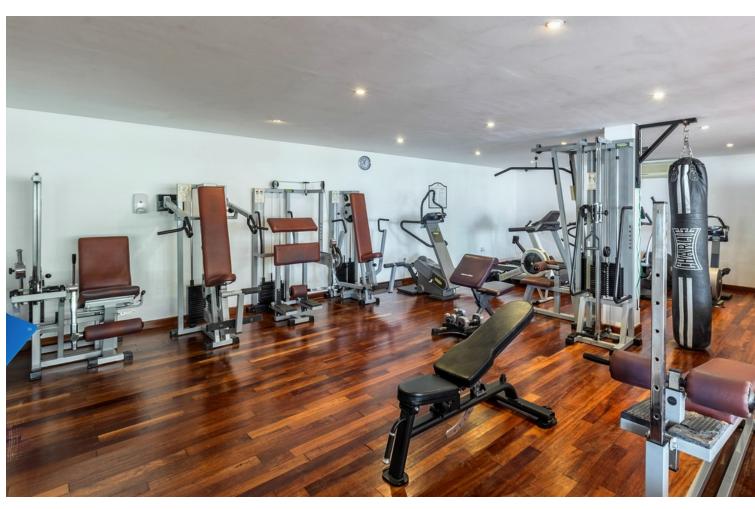

## Short Term Rental - Apartment - Puerto Banús 1.400€ / Week

www.mibgroup.es +34 662 58 96 58 info@mibgroup.es

Ref.-ID: MIBGR4139719 Puerto Banús Apartment

3

3

208 m2

Exclusive, south facing duplex penthouse with partial sea views in one of the most prestigious beachfront developments in Puerto Banús (Marbella). The resort offers security, well maintained and landscaped tropical gardens with streams and ponds, a large communal pool area, a gym, Spa (sauna, steam bath, showers), a games and seating/relaxing area with snackbar, direct access to the promenade and the beach. The property has been furnished to a high standard and comprises: large living room with access to a south-west facing terrace overlooking the garden, the pool and the sea; fully equipped kitchen and separate laundry area; two main floor bedrooms with 2 single beds, one with en-suite bathroom, the other one with a separate bathroom; upstairs Master bedroom with bathroom and dressing en suite and access to large terraces with barbecue and sunbathing area, offering privileged views. The property boasts marble flooring and bathroom tiles, and benefits from Air Conditioning (hot-cold) throughout. It also offers two parking spaces in the underground parking, an alarm system, fiber optic broadband internet with WiFi access throughout the apartment and two LED Smart TVs. A fabulous luxury apartment, next to the sea and Puerto Banús!

| Setting  Beachside  Close To Port  Close To Sea  Close To Marina  Front Line Beach Complex          | Orientation South                        | Condition Excellent Recently Renovated                                                                                                  | Pool Communal                             |
|-----------------------------------------------------------------------------------------------------|------------------------------------------|-----------------------------------------------------------------------------------------------------------------------------------------|-------------------------------------------|
| Climate Control  Air Conditioning  Hot A/C  Cold A/C  Central Heating  U/F Heating  U/F/H Bathrooms | Views Sea Panoramic Garden Pool Lake     | Features Fitted Wardrobes Private Terrace Solarium WiFi Gym Sauna Utility Room Ensuite Bathroom Marble Flooring Barbeque Double Glazing | Furniture  Fully Furnished                |
| Kitchen<br>Fully Fitted                                                                             | Garden Communal Landscaped               | Security Gated Complex Entry Phone Alarm System 24 Hour Security Safe                                                                   | Parking Underground More Than One Private |
| Utilities Electricity Drinkable Water                                                               | Category Beachfront Holiday Homes Luxury |                                                                                                                                         |                                           |