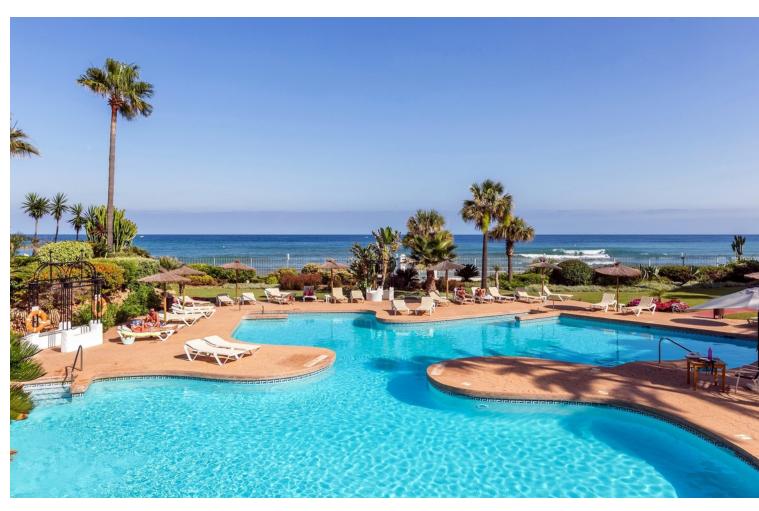

## Short Term Rental - Apartment - Puerto Banús 1.400€ / Week

www.mibgroup.es +34 662 58 96 58 info@mibgroup.es

Ref.-ID: MIBGR4139719 Puerto Banús Apartment

3

3

208 m2

Exclusive, south facing duplex penthouse with partial sea views in one of the most prestigious beachfront developments in Puerto Banús (Marbella). The resort offers security, well maintained and landscaped tropical gardens with streams and ponds, a large communal pool area, a gym, Spa (sauna, steam bath, showers), a games and seating/relaxing area with snackbar, direct access to the promenade and the beach. The property has been furnished to a high standard and comprises: large living room with access to a south-west facing terrace overlooking the garden, the pool and the sea; fully equipped kitchen and separate laundry area; two main floor bedrooms with 2 single beds, one with en-suite bathroom, the other one with a separate bathroom; upstairs Master bedroom with bathroom and dressing en suite and access to large terraces with barbecue and sunbathing area, offering privileged views. The property boasts marble flooring and bathroom tiles, and benefits from Air Conditioning (hot-cold) throughout. It also offers two parking spaces in the underground parking, an alarm system, fiber optic broadband internet with WiFi access throughout the apartment and two LED Smart TVs. A fabulous luxury apartment, next to the sea and Puerto Banús!