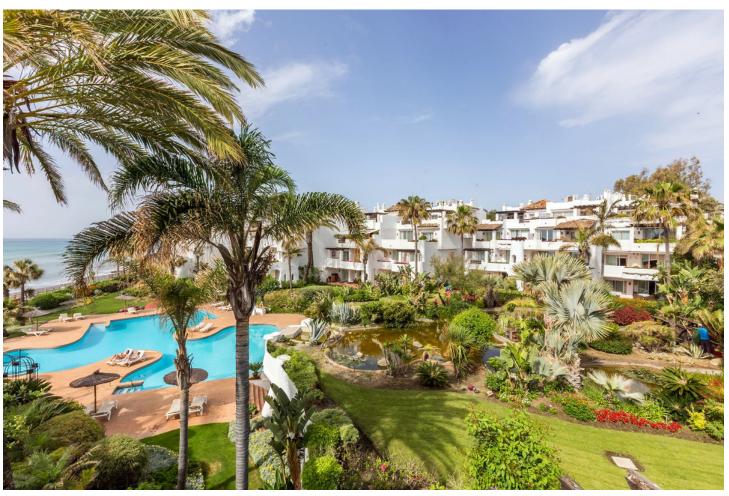

## Short Term Rental - Apartment - Puerto Banús 1.400€ / Week

www.mibgroup.es +34 662 58 96 58 info@mibgroup.es

Ref.-ID: MIBGR4139719 Puerto Banús Apartment

3

3

208 m2

Exclusive, south facing duplex penthouse with partial sea views in one of the most prestigious beachfront developments in Puerto Banús (Marbella). The resort offers security, well maintained and landscaped tropical gardens with streams and ponds, a large communal pool area, a gym, Spa (sauna, steam bath, showers), a games and seating/relaxing area with snackbar, direct access to the promenade and the beach. The property has been furnished to a high standard and comprises: large living room with access to a south-west facing terrace overlooking the garden, the pool and the sea; fully equipped kitchen and separate laundry area; two main floor bedrooms with 2 single beds, one with en-suite bathroom, the other one with a separate bathroom; upstairs Master bedroom with bathroom and dressing en suite and access to large terraces with barbecue and sunbathing area, offering privileged views. The property boasts marble flooring and bathroom tiles, and benefits from Air Conditioning (hot-cold) throughout. It also offers two parking spaces in the underground parking, an alarm system, fiber optic broadband internet with WiFi access throughout the apartment and two LED Smart TVs. A fabulous luxury apartment, next to the sea and Puerto Banús!

| Setting  Beachside  Close To Port  Close To Sea  Close To Marina  Front Line Beach Complex          | Orientation South                        | Condition Excellent Recently Renovated                                                                                                  | Pool Communal                             |
|-----------------------------------------------------------------------------------------------------|------------------------------------------|-----------------------------------------------------------------------------------------------------------------------------------------|-------------------------------------------|
| Climate Control  Air Conditioning  Hot A/C  Cold A/C  Central Heating  U/F Heating  U/F/H Bathrooms | Views Sea Panoramic Garden Pool Lake     | Features Fitted Wardrobes Private Terrace Solarium WiFi Gym Sauna Utility Room Ensuite Bathroom Marble Flooring Barbeque Double Glazing | Furniture  Fully Furnished                |
| Kitchen<br>Fully Fitted                                                                             | Garden Communal Landscaped               | Security Gated Complex Entry Phone Alarm System 24 Hour Security Safe                                                                   | Parking Underground More Than One Private |
| Utilities Electricity Drinkable Water                                                               | Category Beachfront Holiday Homes Luxury |                                                                                                                                         |                                           |