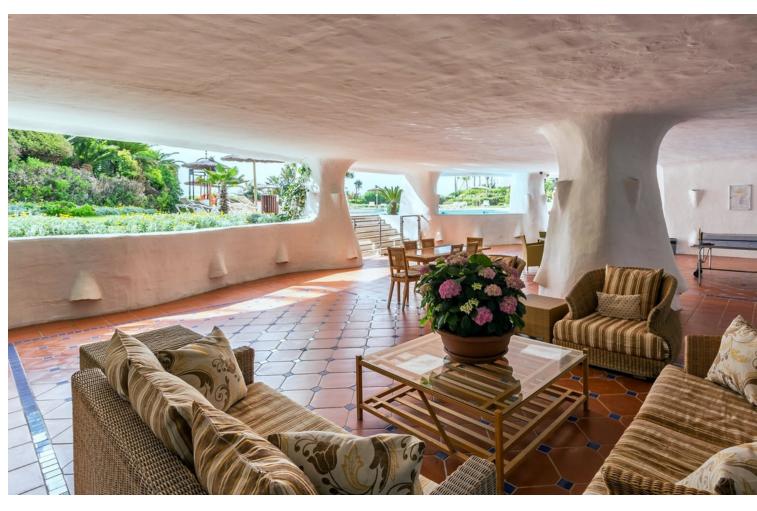

## Short Term Rental - Apartment - Puerto Banús 1.400€ / Week

www.mibgroup.es +34 662 58 96 58 info@mibgroup.es

Ref.-ID: MIBGR4139719 Puerto Banús Apartment

3

3

208 m2

Exclusive, south facing duplex penthouse with partial sea views in one of the most prestigious beachfront developments in Puerto Banús (Marbella). The resort offers security, well maintained and landscaped tropical gardens with streams and ponds, a large communal pool area, a gym, Spa (sauna, steam bath, showers), a games and seating/relaxing area with snackbar, direct access to the promenade and the beach. The property has been furnished to a high standard and comprises: large living room with access to a south-west facing terrace overlooking the garden, the pool and the sea; fully equipped kitchen and separate laundry area; two main floor bedrooms with 2 single beds, one with en-suite bathroom, the other one with a separate bathroom; upstairs Master bedroom with bathroom and dressing en suite and access to large terraces with barbecue and sunbathing area, offering privileged views. The property boasts marble flooring and bathroom tiles, and benefits from Air Conditioning (hot-cold) throughout. It also offers two parking spaces in the underground parking, an alarm system, fiber optic broadband internet with WiFi access throughout the apartment and two LED Smart TVs. A fabulous luxury apartment, next to the sea and Puerto Banús!

| Setting  Beachside  Close To Port  Close To Sea  Close To Marina  Front Line Beach Complex          | Orientation South                        | Condition Excellent Recently Renovated                                                                                                  | Pool Communal                             |
|-----------------------------------------------------------------------------------------------------|------------------------------------------|-----------------------------------------------------------------------------------------------------------------------------------------|-------------------------------------------|
| Climate Control  Air Conditioning  Hot A/C  Cold A/C  Central Heating  U/F Heating  U/F/H Bathrooms | Views Sea Panoramic Garden Pool Lake     | Features Fitted Wardrobes Private Terrace Solarium WiFi Gym Sauna Utility Room Ensuite Bathroom Marble Flooring Barbeque Double Glazing | Furniture  Fully Furnished                |
| Kitchen<br>Fully Fitted                                                                             | Garden Communal Landscaped               | Security Gated Complex Entry Phone Alarm System 24 Hour Security Safe                                                                   | Parking Underground More Than One Private |
| Utilities Electricity Drinkable Water                                                               | Category Beachfront Holiday Homes Luxury |                                                                                                                                         |                                           |