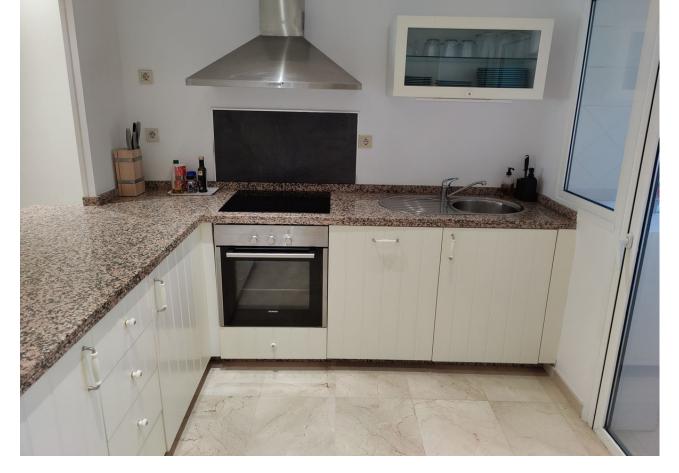

## Short Term Rental - Apartment - Puerto Banús 1.400€ / Week

www.mibgroup.es +34 662 58 96 58 info@mibgroup.es

Ref.-ID: MIBGR4139719 Puerto Banús Apartment

3

3

208 m2

Exclusive, south facing duplex penthouse with partial sea views in one of the most prestigious beachfront developments in Puerto Banús (Marbella). The resort offers security, well maintained and landscaped tropical gardens with streams and ponds, a large communal pool area, a gym, Spa (sauna, steam bath, showers), a games and seating/relaxing area with snackbar, direct access to the promenade and the beach. The property has been furnished to a high standard and comprises: large living room with access to a south-west facing terrace overlooking the garden, the pool and the sea; fully equipped kitchen and separate laundry area; two main floor bedrooms with 2 single beds, one with en-suite bathroom, the other one with a separate bathroom; upstairs Master bedroom with bathroom and dressing en suite and access to large terraces with barbecue and sunbathing area, offering privileged views. The property boasts marble flooring and bathroom tiles, and benefits from Air Conditioning (hot-cold) throughout. It also offers two parking spaces in the underground parking, an alarm system, fiber optic broadband internet with WiFi access throughout the apartment and two LED Smart TVs. A fabulous luxury apartment, next to the sea and Puerto Banús!

| Setting  Beachside  Close To Port  Close To Sea  Close To Marina  Front Line Beach Complex          | Orientation South                        | Condition Excellent Recently Renovated                                                                                                  | Pool Communal                             |
|-----------------------------------------------------------------------------------------------------|------------------------------------------|-----------------------------------------------------------------------------------------------------------------------------------------|-------------------------------------------|
| Climate Control  Air Conditioning  Hot A/C  Cold A/C  Central Heating  U/F Heating  U/F/H Bathrooms | Views Sea Panoramic Garden Pool Lake     | Features Fitted Wardrobes Private Terrace Solarium WiFi Gym Sauna Utility Room Ensuite Bathroom Marble Flooring Barbeque Double Glazing | Furniture  Fully Furnished                |
| Kitchen<br>Fully Fitted                                                                             | Garden Communal Landscaped               | Security Gated Complex Entry Phone Alarm System 24 Hour Security Safe                                                                   | Parking Underground More Than One Private |
| Utilities Electricity Drinkable Water                                                               | Category Beachfront Holiday Homes Luxury |                                                                                                                                         |                                           |