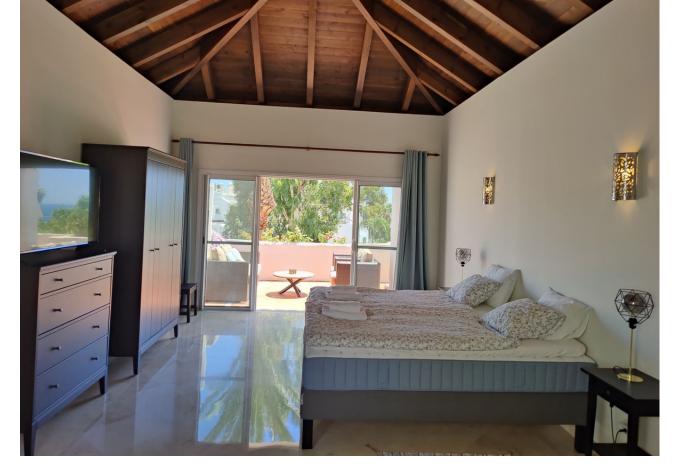

## Short Term Rental - Apartment - Puerto Banús 1.400€ / Week

www.mibgroup.es +34 662 58 96 58 info@mibgroup.es

Ref.-ID: MIBGR4139719 Puerto Banús Apartment

3

3

208 m2

Exclusive, south facing duplex penthouse with partial sea views in one of the most prestigious beachfront developments in Puerto Banús (Marbella). The resort offers security, well maintained and landscaped tropical gardens with streams and ponds, a large communal pool area, a gym, Spa (sauna, steam bath, showers), a games and seating/relaxing area with snackbar, direct access to the promenade and the beach. The property has been furnished to a high standard and comprises: large living room with access to a south-west facing terrace overlooking the garden, the pool and the sea; fully equipped kitchen and separate laundry area; two main floor bedrooms with 2 single beds, one with en-suite bathroom, the other one with a separate bathroom; upstairs Master bedroom with bathroom and dressing en suite and access to large terraces with barbecue and sunbathing area, offering privileged views. The property boasts marble flooring and bathroom tiles, and benefits from Air Conditioning (hot-cold) throughout. It also offers two parking spaces in the underground parking, an alarm system, fiber optic broadband internet with WiFi access throughout the apartment and two LED Smart TVs. A fabulous luxury apartment, next to the sea and Puerto Banús!