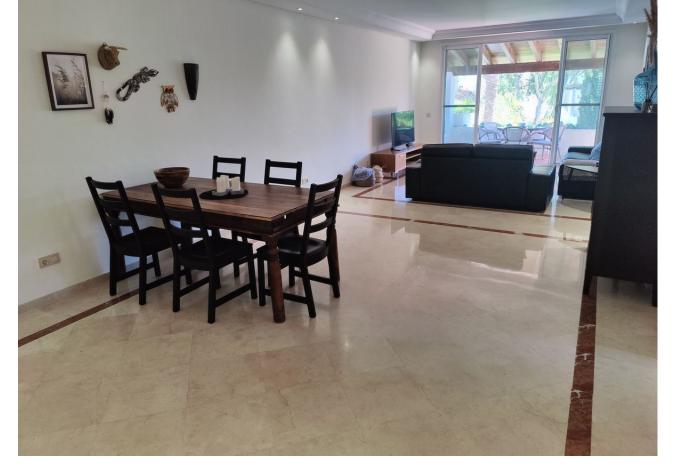

## Short Term Rental - Apartment - Puerto Banús 1.400€ / Week

www.mibgroup.es +34 662 58 96 58 info@mibgroup.es

Ref.-ID: MIBGR4139719 Puerto Banús Apartment

3

3

208 m2

Exclusive, south facing duplex penthouse with partial sea views in one of the most prestigious beachfront developments in Puerto Banús (Marbella). The resort offers security, well maintained and landscaped tropical gardens with streams and ponds, a large communal pool area, a gym, Spa (sauna, steam bath, showers), a games and seating/relaxing area with snackbar, direct access to the promenade and the beach. The property has been furnished to a high standard and comprises: large living room with access to a south-west facing terrace overlooking the garden, the pool and the sea; fully equipped kitchen and separate laundry area; two main floor bedrooms with 2 single beds, one with en-suite bathroom, the other one with a separate bathroom; upstairs Master bedroom with bathroom and dressing en suite and access to large terraces with barbecue and sunbathing area, offering privileged views. The property boasts marble flooring and bathroom tiles, and benefits from Air Conditioning (hot-cold) throughout. It also offers two parking spaces in the underground parking, an alarm system, fiber optic broadband internet with WiFi access throughout the apartment and two LED Smart TVs. A fabulous luxury apartment, next to the sea and Puerto Banús!