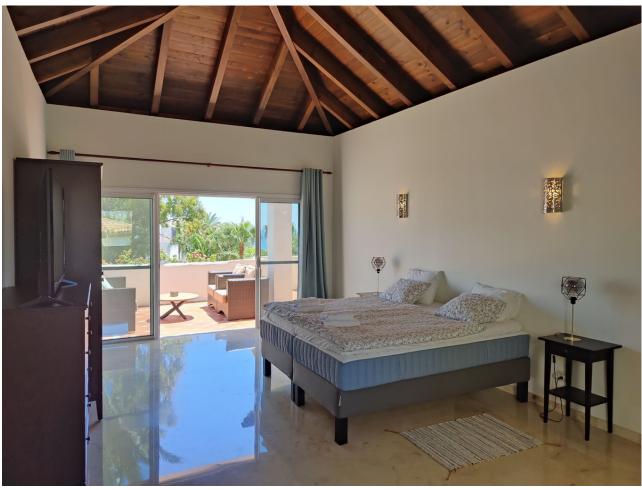

## Short Term Rental - Apartment - Puerto Banús 1.400€ / Week

www.mibgroup.es +34 662 58 96 58 info@mibgroup.es

Ref.-ID: MIBGR4139719 Puerto Banús Apartment

3

3

208 m2

Exclusive, south facing duplex penthouse with partial sea views in one of the most prestigious beachfront developments in Puerto Banús (Marbella). The resort offers security, well maintained and landscaped tropical gardens with streams and ponds, a large communal pool area, a gym, Spa (sauna, steam bath, showers), a games and seating/relaxing area with snackbar, direct access to the promenade and the beach. The property has been furnished to a high standard and comprises: large living room with access to a south-west facing terrace overlooking the garden, the pool and the sea; fully equipped kitchen and separate laundry area; two main floor bedrooms with 2 single beds, one with en-suite bathroom, the other one with a separate bathroom; upstairs Master bedroom with bathroom and dressing en suite and access to large terraces with barbecue and sunbathing area, offering privileged views. The property boasts marble flooring and bathroom tiles, and benefits from Air Conditioning (hot-cold) throughout. It also offers two parking spaces in the underground parking, an alarm system, fiber optic broadband internet with WiFi access throughout the apartment and two LED Smart TVs. A fabulous luxury apartment, next to the sea and Puerto Banús!