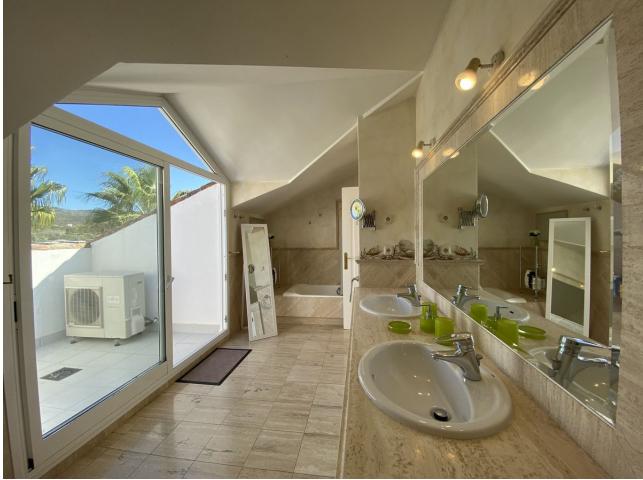

280 m2

Spectacular duplex penthouse WITH PRIVATE POOL located in Bahía Real, a well known complex for its high quality and spacious homes within Bahia de Marbella The penthouse has an entrance hall, kitchen with utility room, living room - dining room, huge terrace with magnificent views and two bedrooms with their corresponding bathrooms en suite on the First Floor The very spacious third bedroom is on the top floor and has a huge bathroom with a terrace, a super dressing room and the most special thing about the house, its terrace with a private pool and wonderful views on the Second Floor. The Urbanization has Two Large Pools, an impeccably maintained community garden, a Playground for Kids and Paddle Tennis Courts. In addition, the house has two underground parking spaces connected by lifts.