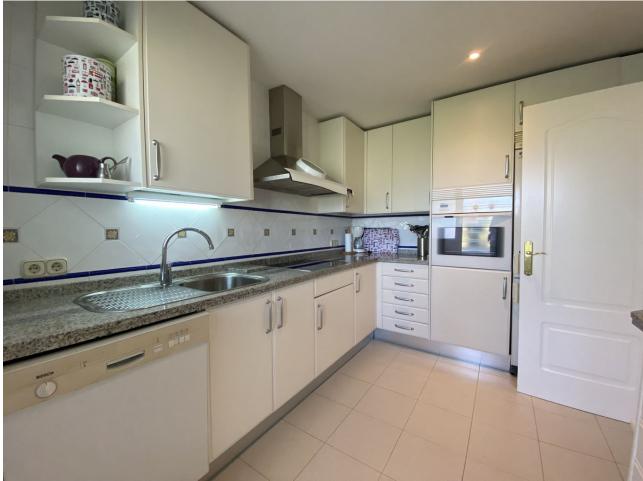

280 m2

Spectacular duplex penthouse WITH PRIVATE POOL located in Bahía Real, a well known complex for its high quality and spacious homes within Bahia de Marbella The penthouse has an entrance hall, kitchen with utility room, living room - dining room, huge terrace with magnificent views and two bedrooms with their corresponding bathrooms en suite on the First Floor The very spacious third bedroom is on the top floor and has a huge bathroom with a terrace, a super dressing room and the most special thing about the house, its terrace with a private pool and wonderful views on the Second Floor. The Urbanization has Two Large Pools, an impeccably maintained community garden, a Playground for Kids and Paddle Tennis Courts. In addition, the house has two underground parking spaces connected by lifts.