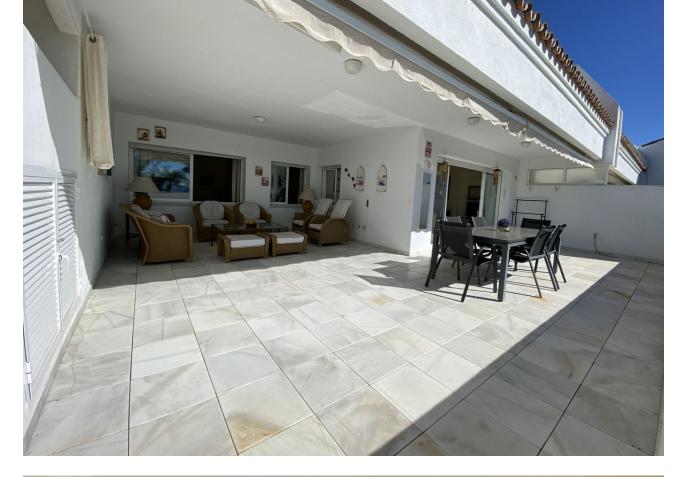

280 m2

Spectacular duplex penthouse WITH PRIVATE POOL located in Bahía Real, a well known complex for its high quality and spacious homes within Bahia de Marbella The penthouse has an entrance hall, kitchen with utility room, living room - dining room, huge terrace with magnificent views and two bedrooms with their corresponding bathrooms en suite on the First Floor The very spacious third bedroom is on the top floor and has a huge bathroom with a terrace, a super dressing room and the most special thing about the house, its terrace with a private pool and wonderful views on the Second Floor. The Urbanization has Two Large Pools, an impeccably maintained community garden, a Playground for Kids and Paddle Tennis Courts. In addition, the house has two underground parking spaces connected by lifts.