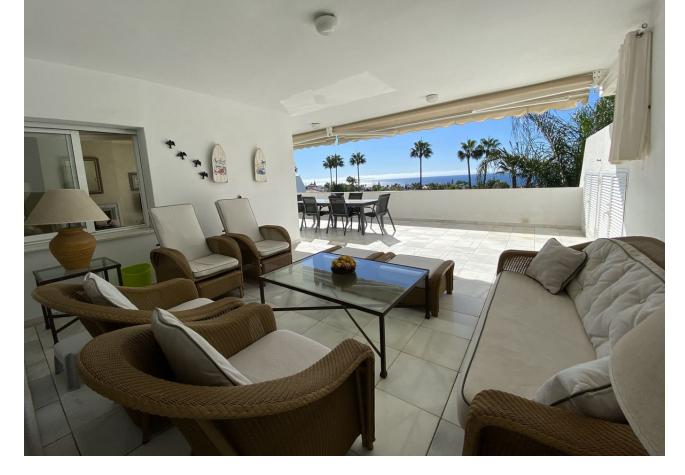

280 m2

Spectacular duplex penthouse WITH PRIVATE POOL located in Bahía Real, a well known complex for its high quality and spacious homes within Bahia de Marbella The penthouse has an entrance hall, kitchen with utility room, living room - dining room, huge terrace with magnificent views and two bedrooms with their corresponding bathrooms en suite on the First Floor The very spacious third bedroom is on the top floor and has a huge bathroom with a terrace, a super dressing room and the most special thing about the house, its terrace with a private pool and wonderful views on the Second Floor. The Urbanization has Two Large Pools, an impeccably maintained community garden, a Playground for Kids and Paddle Tennis Courts. In addition, the house has two underground parking spaces connected by lifts.