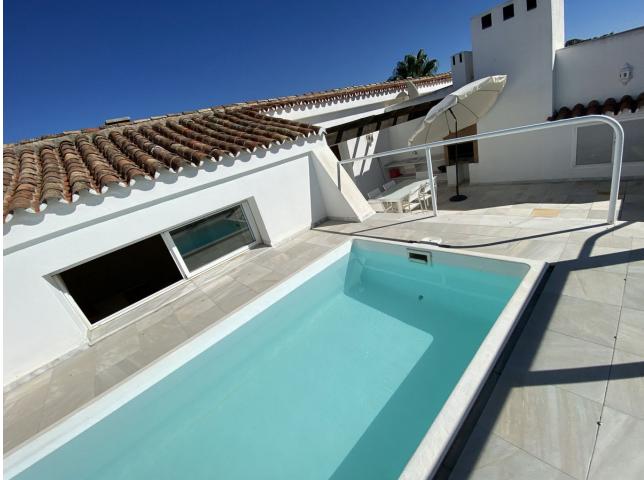

280 m2

Spectacular duplex penthouse WITH PRIVATE POOL located in Bahía Real, a well known complex for its high quality and spacious homes within Bahia de Marbella The penthouse has an entrance hall, kitchen with utility room, living room - dining room, huge terrace with magnificent views and two bedrooms with their corresponding bathrooms en suite on the First Floor The very spacious third bedroom is on the top floor and has a huge bathroom with a terrace, a super dressing room and the most special thing about the house, its terrace with a private pool and wonderful views on the Second Floor. The Urbanization has Two Large Pools, an impeccably maintained community garden, a Playground for Kids and Paddle Tennis Courts. In addition, the house has two underground parking spaces connected by lifts.