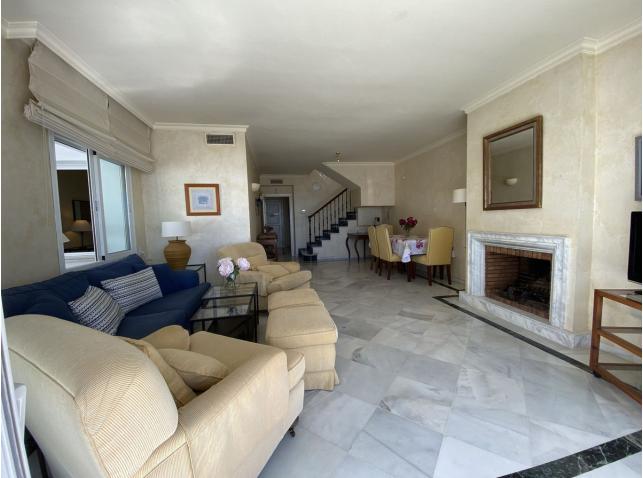

280 m2

Spectacular duplex penthouse WITH PRIVATE POOL located in Bahía Real, a well known complex for its high quality and spacious homes within Bahia de Marbella The penthouse has an entrance hall, kitchen with utility room, living room - dining room, huge terrace with magnificent views and two bedrooms with their corresponding bathrooms en suite on the First Floor The very spacious third bedroom is on the top floor and has a huge bathroom with a terrace, a super dressing room and the most special thing about the house, its terrace with a private pool and wonderful views on the Second Floor. The Urbanization has Two Large Pools, an impeccably maintained community garden, a Playground for Kids and Paddle Tennis Courts. In addition, the house has two underground parking spaces connected by lifts.