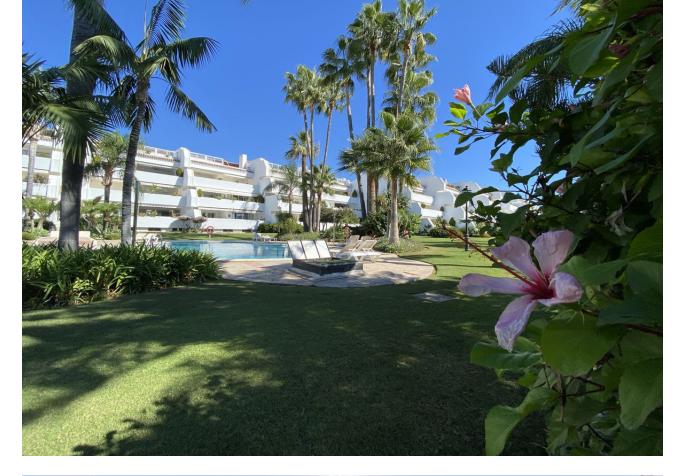

280 m2

Spectacular duplex penthouse WITH PRIVATE POOL located in Bahía Real, a well known complex for its high quality and spacious homes within Bahia de Marbella The penthouse has an entrance hall, kitchen with utility room, living room - dining room, huge terrace with magnificent views and two bedrooms with their corresponding bathrooms en suite on the First Floor The very spacious third bedroom is on the top floor and has a huge bathroom with a terrace, a super dressing room and the most special thing about the house, its terrace with a private pool and wonderful views on the Second Floor. The Urbanization has Two Large Pools, an impeccably maintained community garden, a Playground for Kids and Paddle Tennis Courts. In addition, the house has two underground parking spaces connected by lifts.