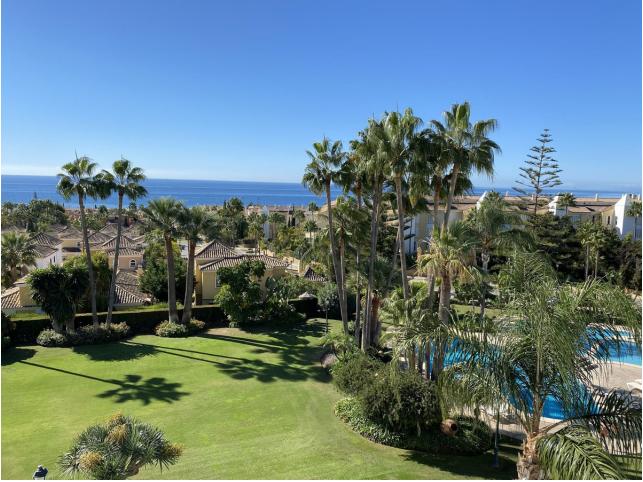

280 m2

Spectacular duplex penthouse WITH PRIVATE POOL located in Bahía Real, a well known complex for its high quality and spacious homes within Bahia de Marbella The penthouse has an entrance hall, kitchen with utility room, living room - dining room, huge terrace with magnificent views and two bedrooms with their corresponding bathrooms en suite on the First Floor The very spacious third bedroom is on the top floor and has a huge bathroom with a terrace, a super dressing room and the most special thing about the house, its terrace with a private pool and wonderful views on the Second Floor. The Urbanization has Two Large Pools, an impeccably maintained community garden, a Playground for Kids and Paddle Tennis Courts. In addition, the house has two underground parking spaces connected by lifts.