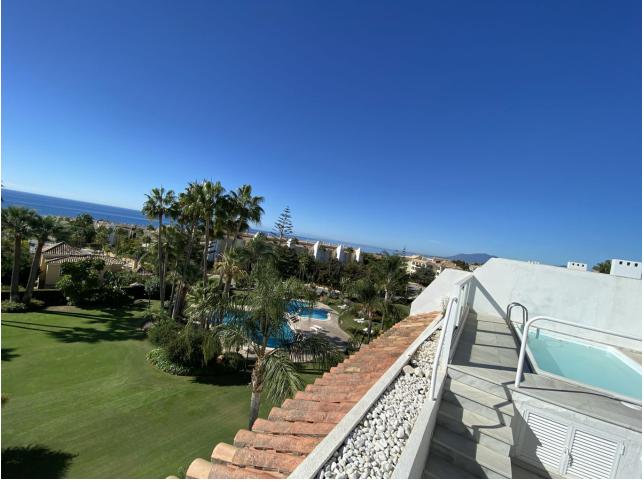

280 m2

Spectacular duplex penthouse WITH PRIVATE POOL located in Bahía Real, a well known complex for its high quality and spacious homes within Bahia de Marbella The penthouse has an entrance hall, kitchen with utility room, living room - dining room, huge terrace with magnificent views and two bedrooms with their corresponding bathrooms en suite on the First Floor The very spacious third bedroom is on the top floor and has a huge bathroom with a terrace, a super dressing room and the most special thing about the house, its terrace with a private pool and wonderful views on the Second Floor. The Urbanization has Two Large Pools, an impeccably maintained community garden, a Playground for Kids and Paddle Tennis Courts. In addition, the house has two underground parking spaces connected by lifts.