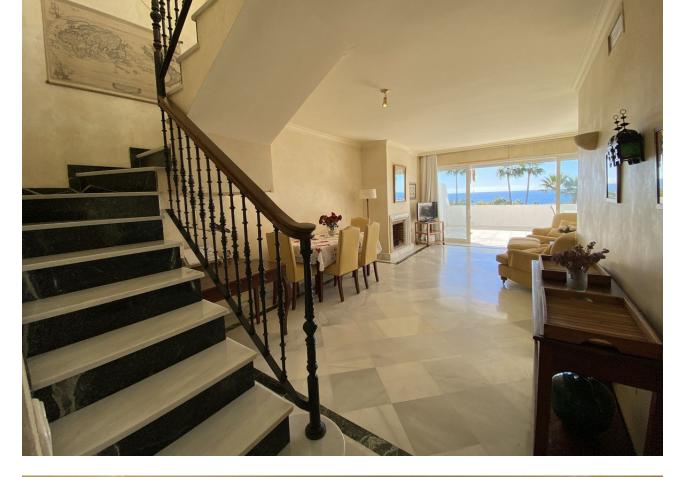

280 m2

Spectacular duplex penthouse WITH PRIVATE POOL located in Bahía Real, a well known complex for its high quality and spacious homes within Bahia de Marbella The penthouse has an entrance hall, kitchen with utility room, living room - dining room, huge terrace with magnificent views and two bedrooms with their corresponding bathrooms en suite on the First Floor The very spacious third bedroom is on the top floor and has a huge bathroom with a terrace, a super dressing room and the most special thing about the house, its terrace with a private pool and wonderful views on the Second Floor. The Urbanization has Two Large Pools, an impeccably maintained community garden, a Playground for Kids and Paddle Tennis Courts. In addition, the house has two underground parking spaces connected by lifts.