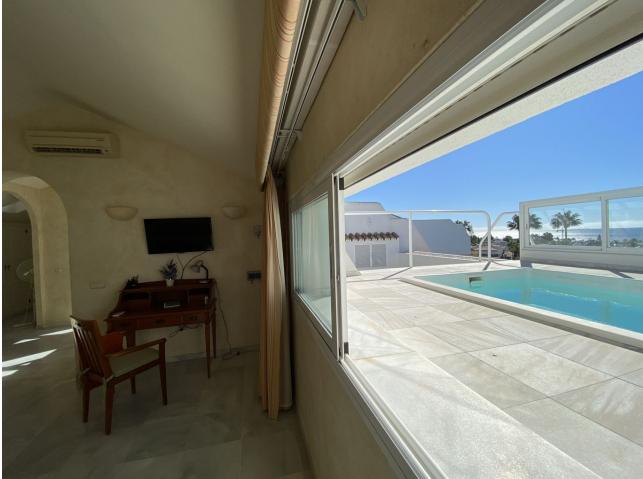

280 m2

Spectacular duplex penthouse WITH PRIVATE POOL located in Bahía Real, a well known complex for its high quality and spacious homes within Bahia de Marbella The penthouse has an entrance hall, kitchen with utility room, living room - dining room, huge terrace with magnificent views and two bedrooms with their corresponding bathrooms en suite on the First Floor The very spacious third bedroom is on the top floor and has a huge bathroom with a terrace, a super dressing room and the most special thing about the house, its terrace with a private pool and wonderful views on the Second Floor. The Urbanization has Two Large Pools, an impeccably maintained community garden, a Playground for Kids and Paddle Tennis Courts. In addition, the house has two underground parking spaces connected by lifts.