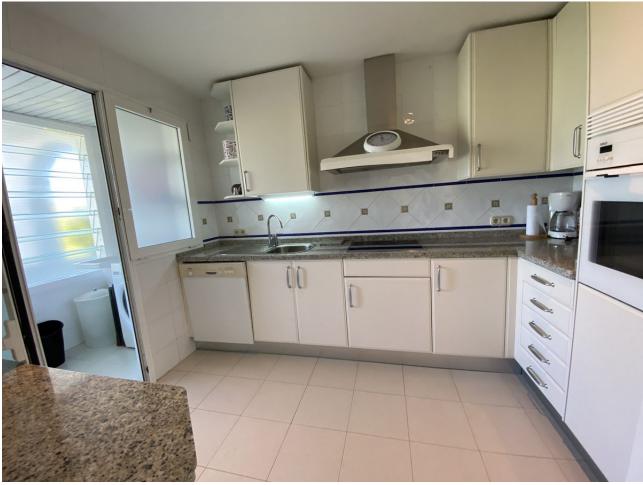

280 m2

Spectacular duplex penthouse WITH PRIVATE POOL located in Bahía Real, a well known complex for its high quality and spacious homes within Bahia de Marbella The penthouse has an entrance hall, kitchen with utility room, living room - dining room, huge terrace with magnificent views and two bedrooms with their corresponding bathrooms en suite on the First Floor The very spacious third bedroom is on the top floor and has a huge bathroom with a terrace, a super dressing room and the most special thing about the house, its terrace with a private pool and wonderful views on the Second Floor. The Urbanization has Two Large Pools, an impeccably maintained community garden, a Playground for Kids and Paddle Tennis Courts. In addition, the house has two underground parking spaces connected by lifts.