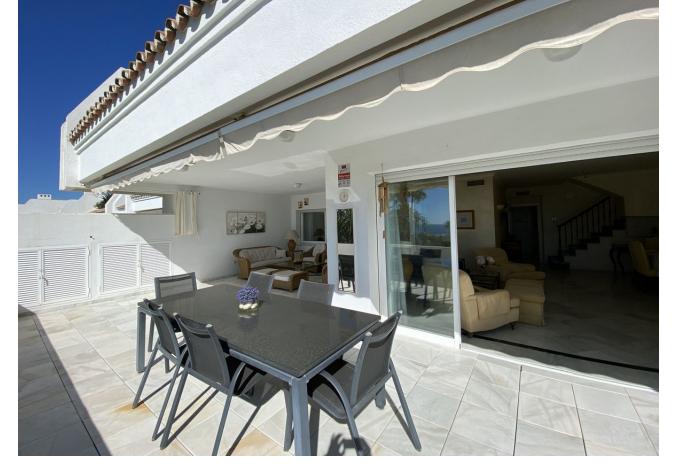

280 m2

Spectacular duplex penthouse WITH PRIVATE POOL located in Bahía Real, a well known complex for its high quality and spacious homes within Bahia de Marbella The penthouse has an entrance hall, kitchen with utility room, living room - dining room, huge terrace with magnificent views and two bedrooms with their corresponding bathrooms en suite on the First Floor The very spacious third bedroom is on the top floor and has a huge bathroom with a terrace, a super dressing room and the most special thing about the house, its terrace with a private pool and wonderful views on the Second Floor. The Urbanization has Two Large Pools, an impeccably maintained community garden, a Playground for Kids and Paddle Tennis Courts. In addition, the house has two underground parking spaces connected by lifts.