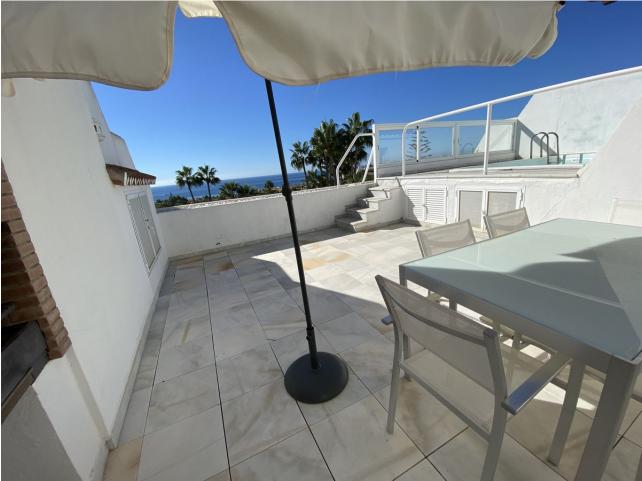

280 m2

Spectacular duplex penthouse WITH PRIVATE POOL located in Bahía Real, a well known complex for its high quality and spacious homes within Bahia de Marbella The penthouse has an entrance hall, kitchen with utility room, living room - dining room, huge terrace with magnificent views and two bedrooms with their corresponding bathrooms en suite on the First Floor The very spacious third bedroom is on the top floor and has a huge bathroom with a terrace, a super dressing room and the most special thing about the house, its terrace with a private pool and wonderful views on the Second Floor. The Urbanization has Two Large Pools, an impeccably maintained community garden, a Playground for Kids and Paddle Tennis Courts. In addition, the house has two underground parking spaces connected by lifts.