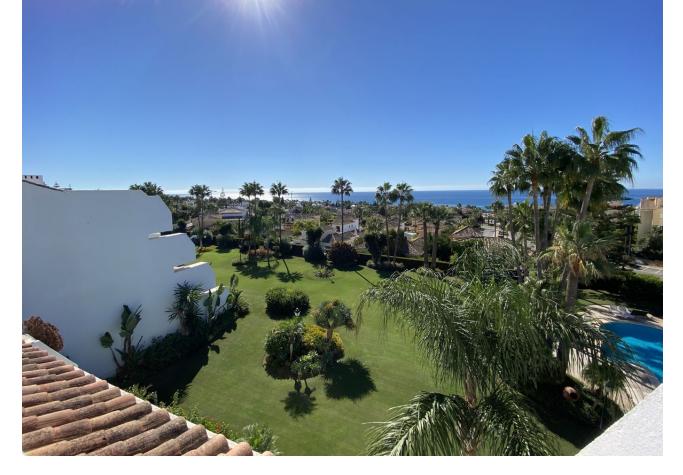

280 m2

Spectacular duplex penthouse WITH PRIVATE POOL located in Bahía Real, a well known complex for its high quality and spacious homes within Bahia de Marbella The penthouse has an entrance hall, kitchen with utility room, living room - dining room, huge terrace with magnificent views and two bedrooms with their corresponding bathrooms en suite on the First Floor The very spacious third bedroom is on the top floor and has a huge bathroom with a terrace, a super dressing room and the most special thing about the house, its terrace with a private pool and wonderful views on the Second Floor. The Urbanization has Two Large Pools, an impeccably maintained community garden, a Playground for Kids and Paddle Tennis Courts. In addition, the house has two underground parking spaces connected by lifts.