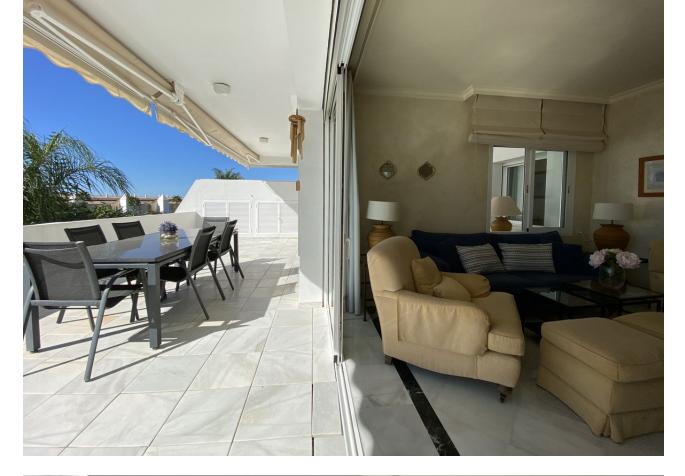

280 m2

Spectacular duplex penthouse WITH PRIVATE POOL located in Bahía Real, a well known complex for its high quality and spacious homes within Bahia de Marbella The penthouse has an entrance hall, kitchen with utility room, living room - dining room, huge terrace with magnificent views and two bedrooms with their corresponding bathrooms en suite on the First Floor The very spacious third bedroom is on the top floor and has a huge bathroom with a terrace, a super dressing room and the most special thing about the house, its terrace with a private pool and wonderful views on the Second Floor. The Urbanization has Two Large Pools, an impeccably maintained community garden, a Playground for Kids and Paddle Tennis Courts. In addition, the house has two underground parking spaces connected by lifts.