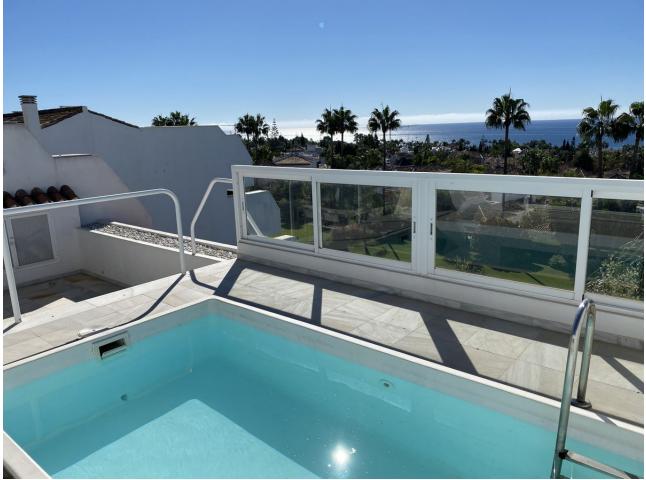

280 m2

Spectacular duplex penthouse WITH PRIVATE POOL located in Bahía Real, a well known complex for its high quality and spacious homes within Bahia de Marbella The penthouse has an entrance hall, kitchen with utility room, living room - dining room, huge terrace with magnificent views and two bedrooms with their corresponding bathrooms en suite on the First Floor The very spacious third bedroom is on the top floor and has a huge bathroom with a terrace, a super dressing room and the most special thing about the house, its terrace with a private pool and wonderful views on the Second Floor. The Urbanization has Two Large Pools, an impeccably maintained community garden, a Playground for Kids and Paddle Tennis Courts. In addition, the house has two underground parking spaces connected by lifts.