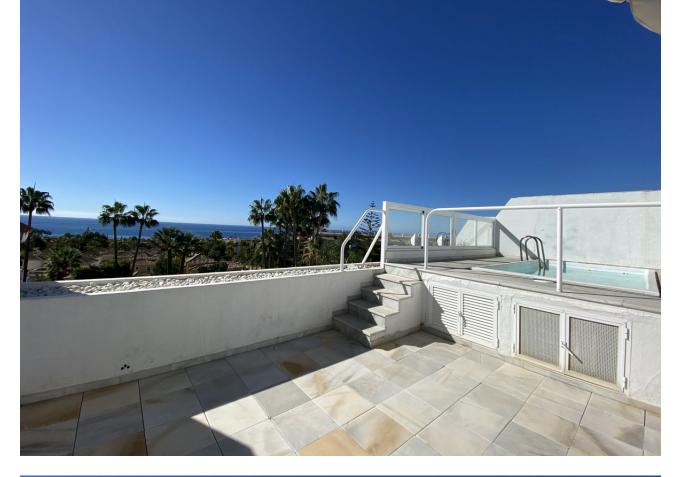

280 m2

Spectacular duplex penthouse WITH PRIVATE POOL located in Bahía Real, a well known complex for its high quality and spacious homes within Bahia de Marbella The penthouse has an entrance hall, kitchen with utility room, living room - dining room, huge terrace with magnificent views and two bedrooms with their corresponding bathrooms en suite on the First Floor The very spacious third bedroom is on the top floor and has a huge bathroom with a terrace, a super dressing room and the most special thing about the house, its terrace with a private pool and wonderful views on the Second Floor. The Urbanization has Two Large Pools, an impeccably maintained community garden, a Playground for Kids and Paddle Tennis Courts. In addition, the house has two underground parking spaces connected by lifts.