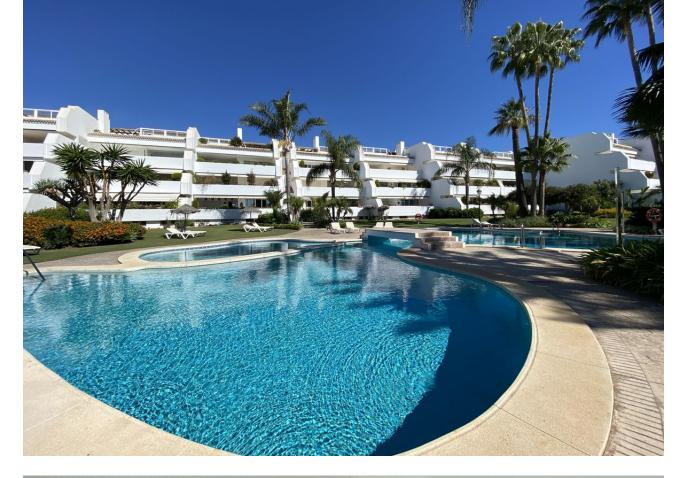

280 m2

Spectacular duplex penthouse WITH PRIVATE POOL located in Bahía Real, a well known complex for its high quality and spacious homes within Bahia de Marbella The penthouse has an entrance hall, kitchen with utility room, living room - dining room, huge terrace with magnificent views and two bedrooms with their corresponding bathrooms en suite on the First Floor The very spacious third bedroom is on the top floor and has a huge bathroom with a terrace, a super dressing room and the most special thing about the house, its terrace with a private pool and wonderful views on the Second Floor. The Urbanization has Two Large Pools, an impeccably maintained community garden, a Playground for Kids and Paddle Tennis Courts. In addition, the house has two underground parking spaces connected by lifts.