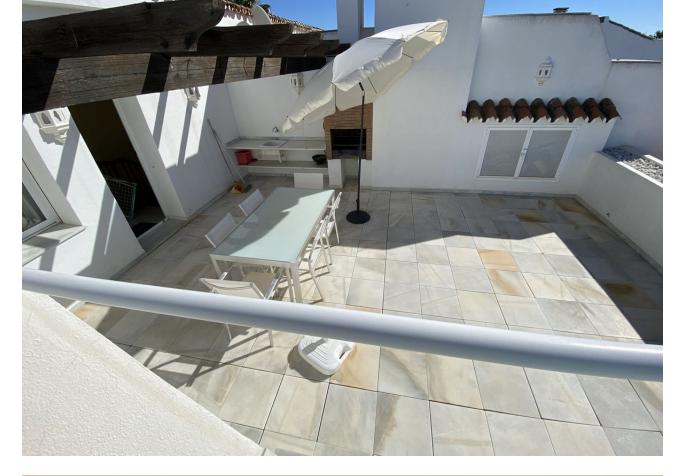

280 m2

Spectacular duplex penthouse WITH PRIVATE POOL located in Bahía Real, a well known complex for its high quality and spacious homes within Bahia de Marbella The penthouse has an entrance hall, kitchen with utility room, living room - dining room, huge terrace with magnificent views and two bedrooms with their corresponding bathrooms en suite on the First Floor The very spacious third bedroom is on the top floor and has a huge bathroom with a terrace, a super dressing room and the most special thing about the house, its terrace with a private pool and wonderful views on the Second Floor. The Urbanization has Two Large Pools, an impeccably maintained community garden, a Playground for Kids and Paddle Tennis Courts. In addition, the house has two underground parking spaces connected by lifts.