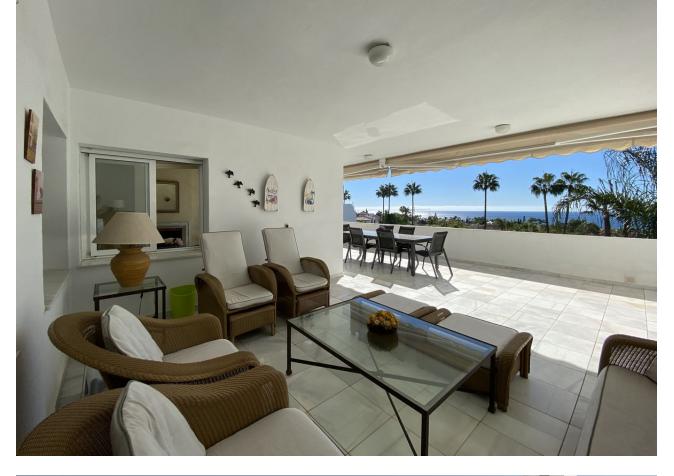

280 m2

Spectacular duplex penthouse WITH PRIVATE POOL located in Bahía Real, a well known complex for its high quality and spacious homes within Bahia de Marbella The penthouse has an entrance hall, kitchen with utility room, living room - dining room, huge terrace with magnificent views and two bedrooms with their corresponding bathrooms en suite on the First Floor The very spacious third bedroom is on the top floor and has a huge bathroom with a terrace, a super dressing room and the most special thing about the house, its terrace with a private pool and wonderful views on the Second Floor. The Urbanization has Two Large Pools, an impeccably maintained community garden, a Playground for Kids and Paddle Tennis Courts. In addition, the house has two underground parking spaces connected by lifts.