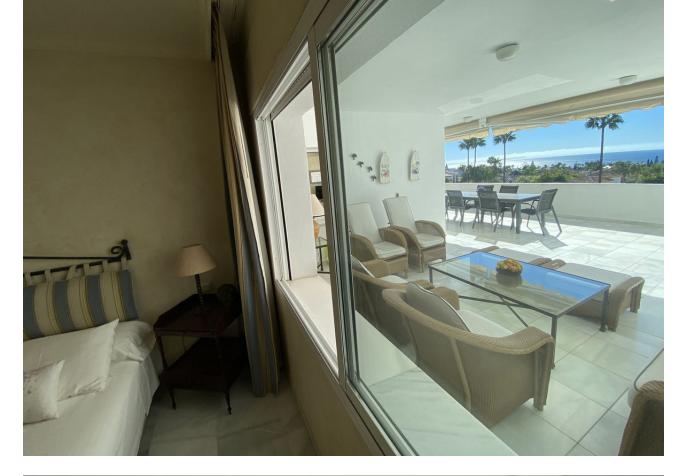

280 m2

Spectacular duplex penthouse WITH PRIVATE POOL located in Bahía Real, a well known complex for its high quality and spacious homes within Bahia de Marbella The penthouse has an entrance hall, kitchen with utility room, living room - dining room, huge terrace with magnificent views and two bedrooms with their corresponding bathrooms en suite on the First Floor The very spacious third bedroom is on the top floor and has a huge bathroom with a terrace, a super dressing room and the most special thing about the house, its terrace with a private pool and wonderful views on the Second Floor. The Urbanization has Two Large Pools, an impeccably maintained community garden, a Playground for Kids and Paddle Tennis Courts. In addition, the house has two underground parking spaces connected by lifts.