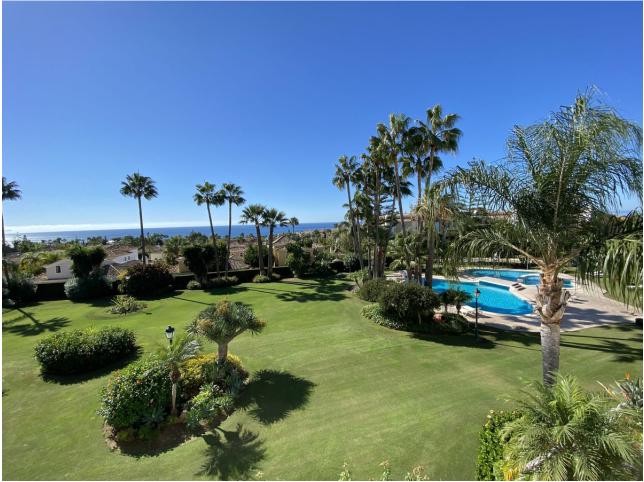

280 m2

Spectacular duplex penthouse WITH PRIVATE POOL located in Bahía Real, a well known complex for its high quality and spacious homes within Bahia de Marbella The penthouse has an entrance hall, kitchen with utility room, living room - dining room, huge terrace with magnificent views and two bedrooms with their corresponding bathrooms en suite on the First Floor The very spacious third bedroom is on the top floor and has a huge bathroom with a terrace, a super dressing room and the most special thing about the house, its terrace with a private pool and wonderful views on the Second Floor. The Urbanization has Two Large Pools, an impeccably maintained community garden, a Playground for Kids and Paddle Tennis Courts. In addition, the house has two underground parking spaces connected by lifts.