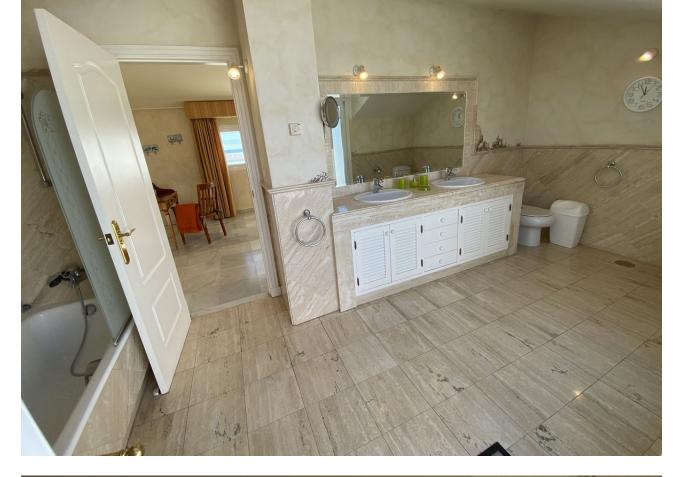

280 m2

Spectacular duplex penthouse WITH PRIVATE POOL located in Bahía Real, a well known complex for its high quality and spacious homes within Bahia de Marbella The penthouse has an entrance hall, kitchen with utility room, living room - dining room, huge terrace with magnificent views and two bedrooms with their corresponding bathrooms en suite on the First Floor The very spacious third bedroom is on the top floor and has a huge bathroom with a terrace, a super dressing room and the most special thing about the house, its terrace with a private pool and wonderful views on the Second Floor. The Urbanization has Two Large Pools, an impeccably maintained community garden, a Playground for Kids and Paddle Tennis Courts. In addition, the house has two underground parking spaces connected by lifts.