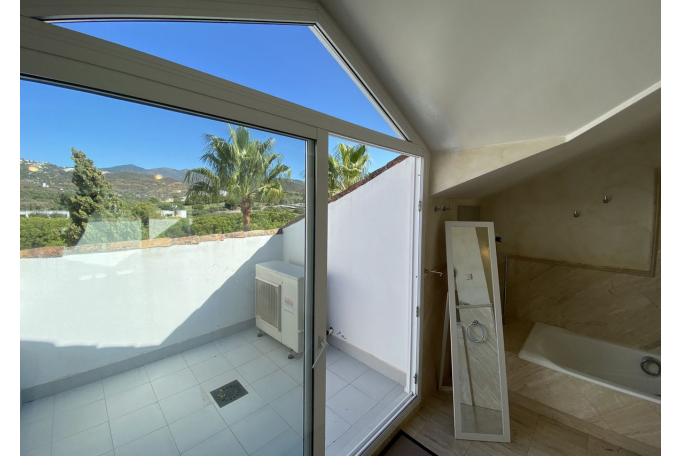

280 m2

Spectacular duplex penthouse WITH PRIVATE POOL located in Bahía Real, a well known complex for its high quality and spacious homes within Bahia de Marbella The penthouse has an entrance hall, kitchen with utility room, living room - dining room, huge terrace with magnificent views and two bedrooms with their corresponding bathrooms en suite on the First Floor The very spacious third bedroom is on the top floor and has a huge bathroom with a terrace, a super dressing room and the most special thing about the house, its terrace with a private pool and wonderful views on the Second Floor. The Urbanization has Two Large Pools, an impeccably maintained community garden, a Playground for Kids and Paddle Tennis Courts. In addition, the house has two underground parking spaces connected by lifts.