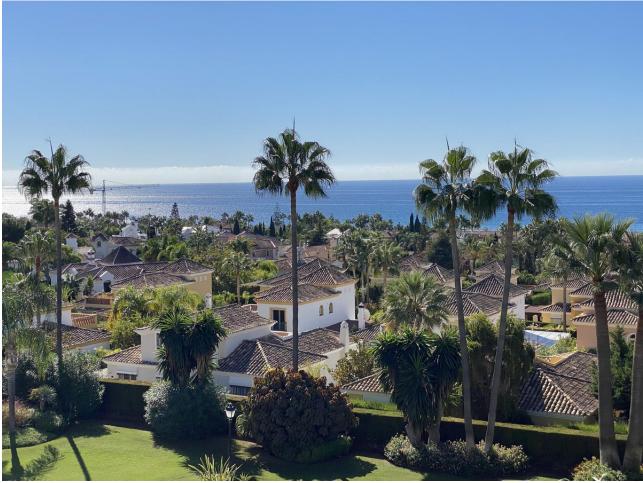

280 m2

Spectacular duplex penthouse WITH PRIVATE POOL located in Bahía Real, a well known complex for its high quality and spacious homes within Bahia de Marbella The penthouse has an entrance hall, kitchen with utility room, living room - dining room, huge terrace with magnificent views and two bedrooms with their corresponding bathrooms en suite on the First Floor The very spacious third bedroom is on the top floor and has a huge bathroom with a terrace, a super dressing room and the most special thing about the house, its terrace with a private pool and wonderful views on the Second Floor. The Urbanization has Two Large Pools, an impeccably maintained community garden, a Playground for Kids and Paddle Tennis Courts. In addition, the house has two underground parking spaces connected by lifts.