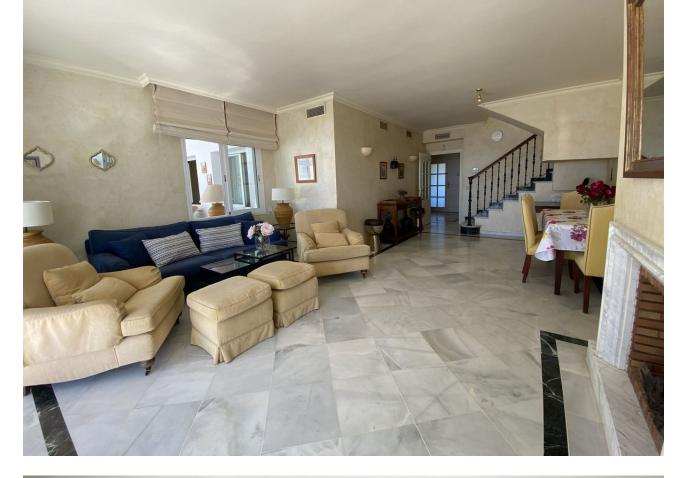

280 m2

Spectacular duplex penthouse WITH PRIVATE POOL located in Bahía Real, a well known complex for its high quality and spacious homes within Bahia de Marbella The penthouse has an entrance hall, kitchen with utility room, living room - dining room, huge terrace with magnificent views and two bedrooms with their corresponding bathrooms en suite on the First Floor The very spacious third bedroom is on the top floor and has a huge bathroom with a terrace, a super dressing room and the most special thing about the house, its terrace with a private pool and wonderful views on the Second Floor. The Urbanization has Two Large Pools, an impeccably maintained community garden, a Playground for Kids and Paddle Tennis Courts. In addition, the house has two underground parking spaces connected by lifts.