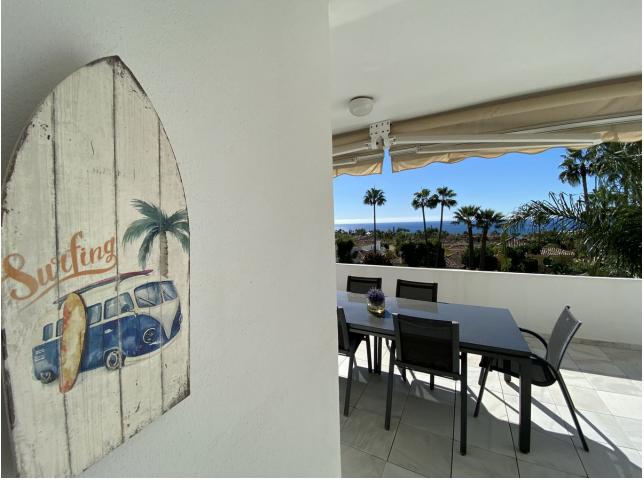

280 m2

Spectacular duplex penthouse WITH PRIVATE POOL located in Bahía Real, a well known complex for its high quality and spacious homes within Bahia de Marbella The penthouse has an entrance hall, kitchen with utility room, living room - dining room, huge terrace with magnificent views and two bedrooms with their corresponding bathrooms en suite on the First Floor The very spacious third bedroom is on the top floor and has a huge bathroom with a terrace, a super dressing room and the most special thing about the house, its terrace with a private pool and wonderful views on the Second Floor. The Urbanization has Two Large Pools, an impeccably maintained community garden, a Playground for Kids and Paddle Tennis Courts. In addition, the house has two underground parking spaces connected by lifts.