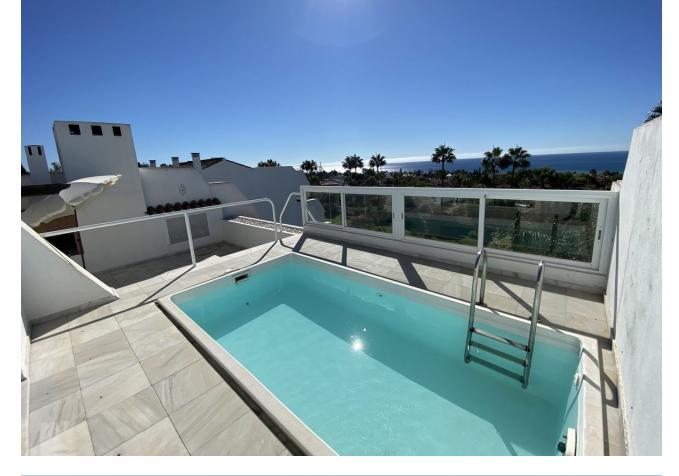

280 m2

Spectacular duplex penthouse WITH PRIVATE POOL located in Bahía Real, a well known complex for its high quality and spacious homes within Bahia de Marbella The penthouse has an entrance hall, kitchen with utility room, living room - dining room, huge terrace with magnificent views and two bedrooms with their corresponding bathrooms en suite on the First Floor The very spacious third bedroom is on the top floor and has a huge bathroom with a terrace, a super dressing room and the most special thing about the house, its terrace with a private pool and wonderful views on the Second Floor. The Urbanization has Two Large Pools, an impeccably maintained community garden, a Playground for Kids and Paddle Tennis Courts. In addition, the house has two underground parking spaces connected by lifts.