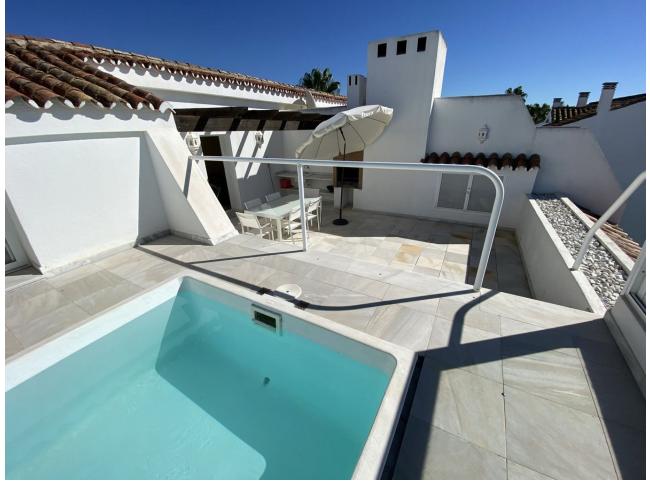

280 m2

Spectacular duplex penthouse WITH PRIVATE POOL located in Bahía Real, a well known complex for its high quality and spacious homes within Bahia de Marbella The penthouse has an entrance hall, kitchen with utility room, living room - dining room, huge terrace with magnificent views and two bedrooms with their corresponding bathrooms en suite on the First Floor The very spacious third bedroom is on the top floor and has a huge bathroom with a terrace, a super dressing room and the most special thing about the house, its terrace with a private pool and wonderful views on the Second Floor. The Urbanization has Two Large Pools, an impeccably maintained community garden, a Playground for Kids and Paddle Tennis Courts. In addition, the house has two underground parking spaces connected by lifts.