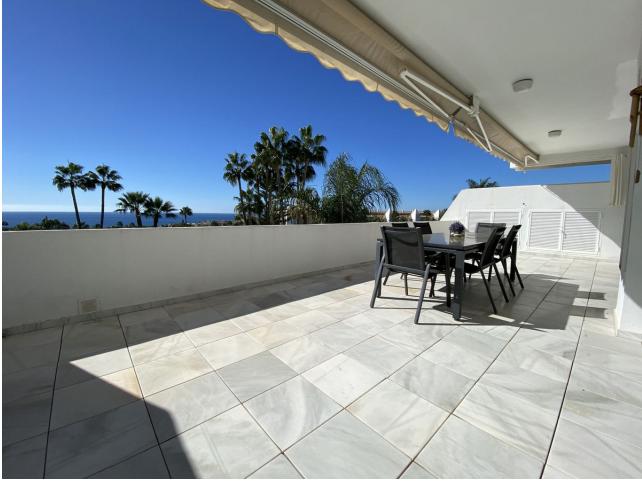

280 m2

Spectacular duplex penthouse WITH PRIVATE POOL located in Bahía Real, a well known complex for its high quality and spacious homes within Bahia de Marbella The penthouse has an entrance hall, kitchen with utility room, living room - dining room, huge terrace with magnificent views and two bedrooms with their corresponding bathrooms en suite on the First Floor The very spacious third bedroom is on the top floor and has a huge bathroom with a terrace, a super dressing room and the most special thing about the house, its terrace with a private pool and wonderful views on the Second Floor. The Urbanization has Two Large Pools, an impeccably maintained community garden, a Playground for Kids and Paddle Tennis Courts. In addition, the house has two underground parking spaces connected by lifts.