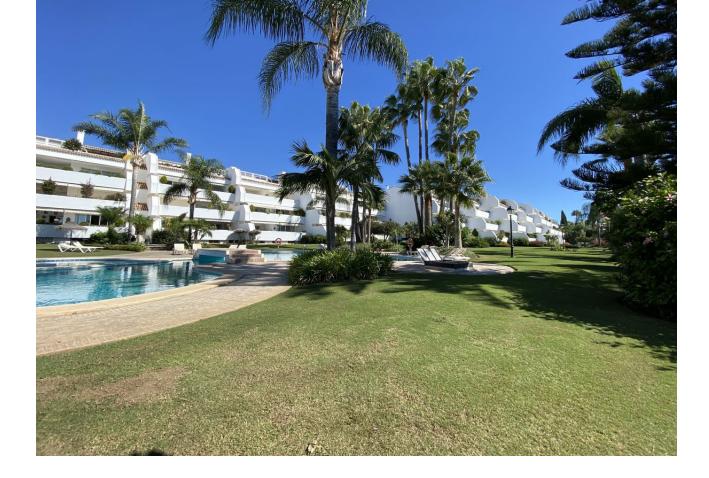

280 m2

Spectacular duplex penthouse WITH PRIVATE POOL located in Bahía Real, a well known complex for its high quality and spacious homes within Bahia de Marbella The penthouse has an entrance hall, kitchen with utility room, living room - dining room, huge terrace with magnificent views and two bedrooms with their corresponding bathrooms en suite on the First Floor The very spacious third bedroom is on the top floor and has a huge bathroom with a terrace, a super dressing room and the most special thing about the house, its terrace with a private pool and wonderful views on the Second Floor. The Urbanization has Two Large Pools, an impeccably maintained community garden, a Playground for Kids and Paddle Tennis Courts. In addition, the house has two underground parking spaces connected by lifts.