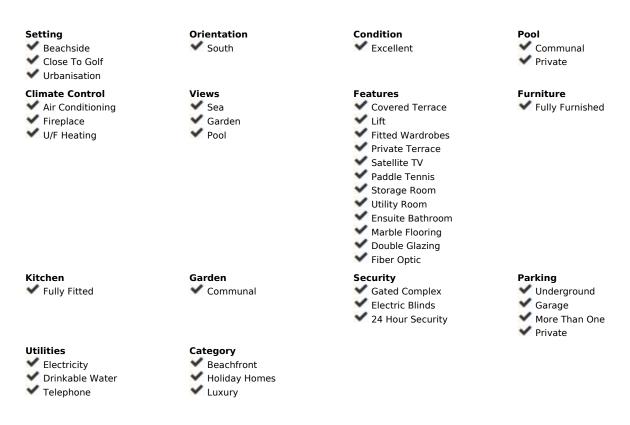

280 m2

Spectacular duplex penthouse WITH PRIVATE POOL located in Bahía Real, a well known complex for its high quality and spacious homes within Bahia de Marbella The penthouse has an entrance hall, kitchen with utility room, living room - dining room, huge terrace with magnificent views and two bedrooms with their corresponding bathrooms en suite on the First Floor The very spacious third bedroom is on the top floor and has a huge bathroom with a terrace, a super dressing room and the most special thing about the house, its terrace with a private pool and wonderful views on the Second Floor. The Urbanization has Two Large Pools, an impeccably maintained community garden, a Playground for Kids and Paddle Tennis Courts. In addition, the house has two underground parking spaces connected by lifts.