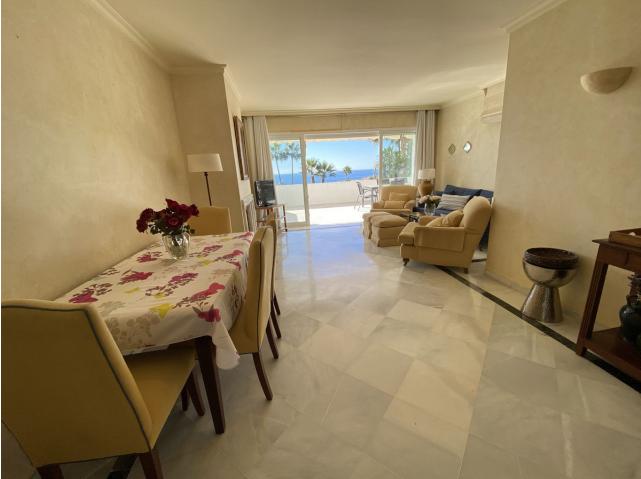

280 m2

Spectacular duplex penthouse WITH PRIVATE POOL located in Bahía Real, a well known complex for its high quality and spacious homes within Bahia de Marbella The penthouse has an entrance hall, kitchen with utility room, living room - dining room, huge terrace with magnificent views and two bedrooms with their corresponding bathrooms en suite on the First Floor The very spacious third bedroom is on the top floor and has a huge bathroom with a terrace, a super dressing room and the most special thing about the house, its terrace with a private pool and wonderful views on the Second Floor. The Urbanization has Two Large Pools, an impeccably maintained community garden, a Playground for Kids and Paddle Tennis Courts. In addition, the house has two underground parking spaces connected by lifts.