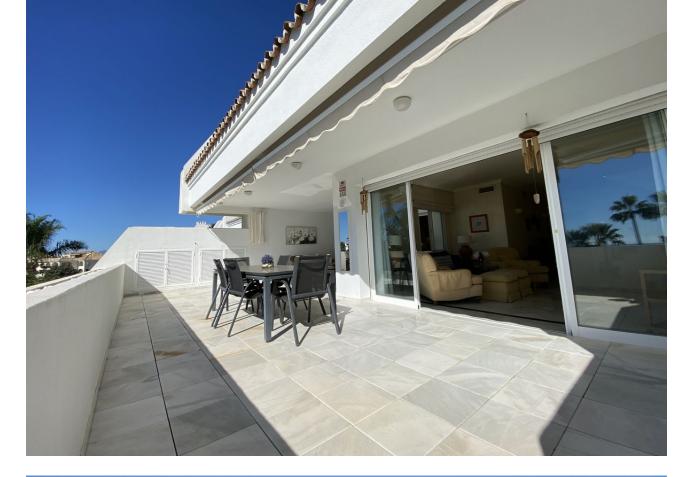

280 m2

Spectacular duplex penthouse WITH PRIVATE POOL located in Bahía Real, a well known complex for its high quality and spacious homes within Bahia de Marbella The penthouse has an entrance hall, kitchen with utility room, living room - dining room, huge terrace with magnificent views and two bedrooms with their corresponding bathrooms en suite on the First Floor The very spacious third bedroom is on the top floor and has a huge bathroom with a terrace, a super dressing room and the most special thing about the house, its terrace with a private pool and wonderful views on the Second Floor. The Urbanization has Two Large Pools, an impeccably maintained community garden, a Playground for Kids and Paddle Tennis Courts. In addition, the house has two underground parking spaces connected by lifts.