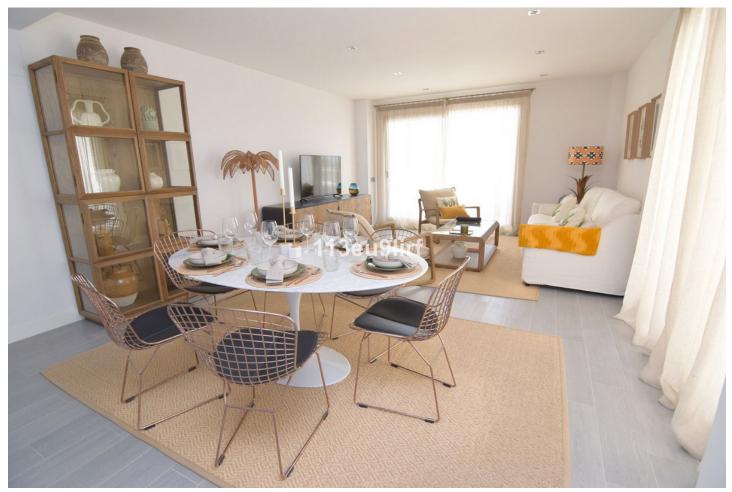

Situated just outside the center of the white village of Benalmádena Pueblo, this spacious luxury apartment offers peace and tranquility but is still close to the village with plenty of shops, bars and restaurants. It consists of an open plan kitchen/living/dining room, the en suite master bedroom and two more bedrooms sharing a second bathroom. Additionally there is a large partially covered front terrace with panoramic sea views and a small patio at the back. Underground parking space for two cars. The complex is well maintained and guests have free access to the pool and gym. Air conditioning hot & cold, high speed internet, wifi. From the apartment it takes less than 10 minutes to walk to the village and to the bus stop (to Malaga, Torremolinos, Puerto Marina and Mijas Pueblo).

| Setting Village Mountain Pueblo Close To Shops       | Orientation South East             | <b>Condition</b> Excellent                                                                                                                     | <b>Pool</b> Communal                  |
|------------------------------------------------------|------------------------------------|------------------------------------------------------------------------------------------------------------------------------------------------|---------------------------------------|
| Climate Control  Air Conditioning  Hot A/C  Cold A/C | Views Sea Panoramic Urban Street   | Features Covered Terrace Lift Fitted Wardrobes Near Transport Private Terrace WiFi Gym Ensuite Bathroom Double Glazing Near Church Fiber Optic | Furniture Fully Furnished             |
| Kitchen Fully Fitted                                 | Security Gated Complex Entry Phone | Parking Underground Garage More Than One Private                                                                                               | Utilities Electricity Drinkable Water |