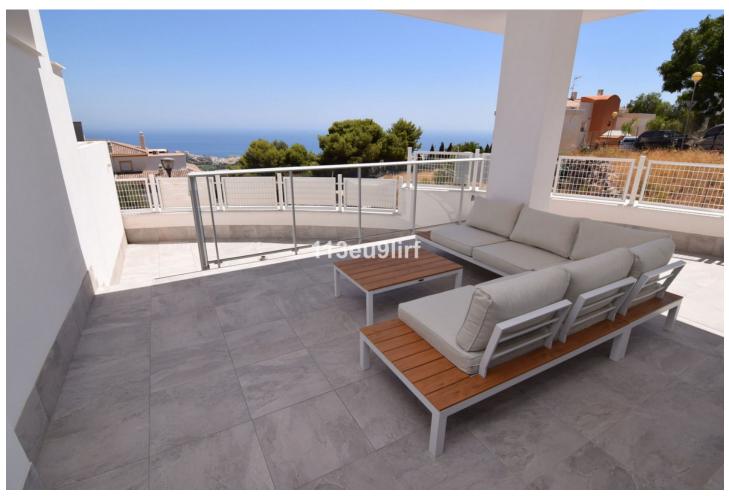

Situated just outside the center of the white village of Benalmádena Pueblo, this spacious luxury apartment offers peace and tranquility but is still close to the village with plenty of shops, bars and restaurants. It consists of an open plan kitchen/living/dining room, the en suite master bedroom and two more bedrooms sharing a second bathroom. Additionally there is a large partially covered front terrace with panoramic sea views and a small patio at the back. Underground parking space for two cars. The complex is well maintained and guests have free access to the pool and gym. Air conditioning hot & cold, high speed internet, wifi. From the apartment it takes less than 10 minutes to walk to the village and to the bus stop (to Malaga, Torremolinos, Puerto Marina and Mijas Pueblo).

| Setting Village Mountain Pueblo Close To Shops       | Orientation South East             | <b>Condition</b> Excellent                                                                                                                     | <b>Pool</b> Communal                  |
|------------------------------------------------------|------------------------------------|------------------------------------------------------------------------------------------------------------------------------------------------|---------------------------------------|
| Climate Control  Air Conditioning  Hot A/C  Cold A/C | Views Sea Panoramic Urban Street   | Features Covered Terrace Lift Fitted Wardrobes Near Transport Private Terrace WiFi Gym Ensuite Bathroom Double Glazing Near Church Fiber Optic | Furniture Fully Furnished             |
| Kitchen Fully Fitted                                 | Security Gated Complex Entry Phone | Parking Underground Garage More Than One Private                                                                                               | Utilities Electricity Drinkable Water |