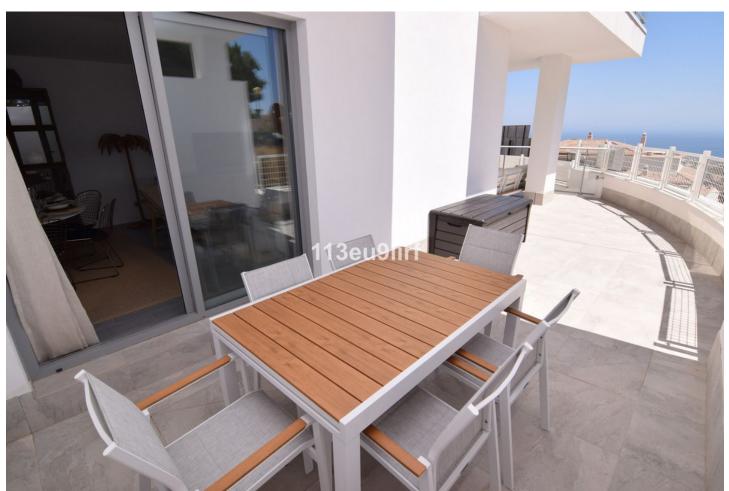

Situated just outside the center of the white village of Benalmádena Pueblo, this spacious luxury apartment offers peace and tranquility but is still close to the village with plenty of shops, bars and restaurants. It consists of an open plan kitchen/living/dining room, the en suite master bedroom and two more bedrooms sharing a second bathroom. Additionally there is a large partially covered front terrace with panoramic sea views and a small patio at the back. Underground parking space for two cars. The complex is well maintained and guests have free access to the pool and gym. Air conditioning hot & cold, high speed internet, wifi. From the apartment it takes less than 10 minutes to walk to the village and to the bus stop (to Malaga, Torremolinos, Puerto Marina and Mijas Pueblo).

| Setting Village Mountain Pueblo Close To Shops       | Orientation South East             | <b>Condition</b> Excellent                                                                                                                     | <b>Pool</b> Communal                  |
|------------------------------------------------------|------------------------------------|------------------------------------------------------------------------------------------------------------------------------------------------|---------------------------------------|
| Climate Control  Air Conditioning  Hot A/C  Cold A/C | Views Sea Panoramic Urban Street   | Features Covered Terrace Lift Fitted Wardrobes Near Transport Private Terrace WiFi Gym Ensuite Bathroom Double Glazing Near Church Fiber Optic | Furniture Fully Furnished             |
| Kitchen Fully Fitted                                 | Security Gated Complex Entry Phone | Parking Underground Garage More Than One Private                                                                                               | Utilities Electricity Drinkable Water |