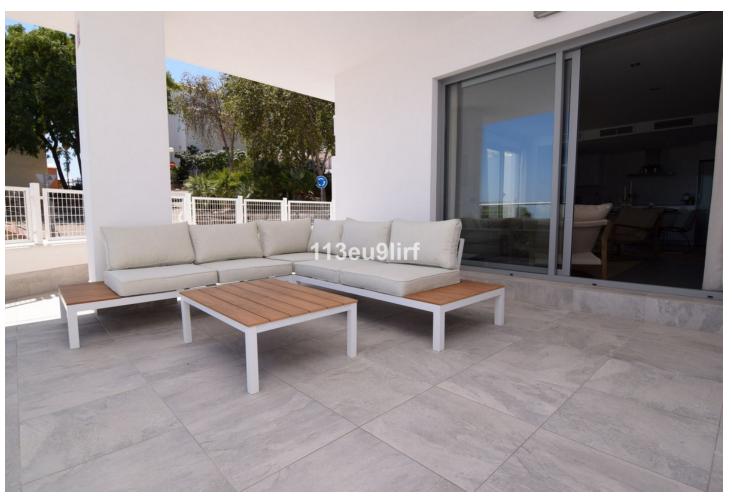

Situated just outside the center of the white village of Benalmádena Pueblo, this spacious luxury apartment offers peace and tranquility but is still close to the village with plenty of shops, bars and restaurants. It consists of an open plan kitchen/living/dining room, the en suite master bedroom and two more bedrooms sharing a second bathroom. Additionally there is a large partially covered front terrace with panoramic sea views and a small patio at the back. Underground parking space for two cars. The complex is well maintained and guests have free access to the pool and gym. Air conditioning hot & cold, high speed internet, wifi. From the apartment it takes less than 10 minutes to walk to the village and to the bus stop (to Malaga, Torremolinos, Puerto Marina and Mijas Pueblo).

| Setting Village Mountain Pueblo Close To Shops       | Orientation South East             | <b>Condition</b> Excellent                                                                                                                     | <b>Pool</b> Communal                  |
|------------------------------------------------------|------------------------------------|------------------------------------------------------------------------------------------------------------------------------------------------|---------------------------------------|
| Climate Control  Air Conditioning  Hot A/C  Cold A/C | Views Sea Panoramic Urban Street   | Features Covered Terrace Lift Fitted Wardrobes Near Transport Private Terrace WiFi Gym Ensuite Bathroom Double Glazing Near Church Fiber Optic | Furniture Fully Furnished             |
| Kitchen Fully Fitted                                 | Security Gated Complex Entry Phone | Parking Underground Garage More Than One Private                                                                                               | Utilities Electricity Drinkable Water |