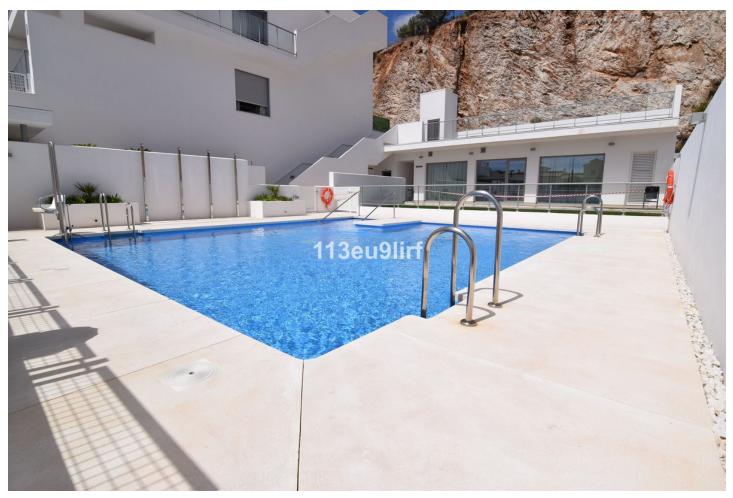

Situated just outside the center of the white village of Benalmádena Pueblo, this spacious luxury apartment offers peace and tranquility but is still close to the village with plenty of shops, bars and restaurants. It consists of an open plan kitchen/living/dining room, the en suite master bedroom and two more bedrooms sharing a second bathroom. Additionally there is a large partially covered front terrace with panoramic sea views and a small patio at the back. Underground parking space for two cars. The complex is well maintained and guests have free access to the pool and gym. Air conditioning hot & cold, high speed internet, wifi. From the apartment it takes less than 10 minutes to walk to the village and to the bus stop (to Malaga, Torremolinos, Puerto Marina and Mijas Pueblo).

| Setting Village Mountain Pueblo Close To Shops       | Orientation South East             | <b>Condition</b> Excellent                                                                                                                     | <b>Pool</b> Communal                  |
|------------------------------------------------------|------------------------------------|------------------------------------------------------------------------------------------------------------------------------------------------|---------------------------------------|
| Climate Control  Air Conditioning  Hot A/C  Cold A/C | Views Sea Panoramic Urban Street   | Features Covered Terrace Lift Fitted Wardrobes Near Transport Private Terrace WiFi Gym Ensuite Bathroom Double Glazing Near Church Fiber Optic | Furniture Fully Furnished             |
| Kitchen Fully Fitted                                 | Security Gated Complex Entry Phone | Parking Underground Garage More Than One Private                                                                                               | Utilities Electricity Drinkable Water |