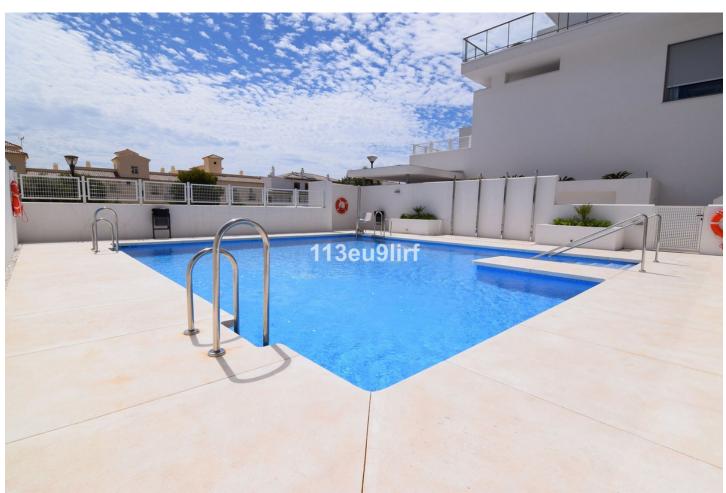

Situated just outside the center of the white village of Benalmádena Pueblo, this spacious luxury apartment offers peace and tranquility but is still close to the village with plenty of shops, bars and restaurants. It consists of an open plan kitchen/living/dining room, the en suite master bedroom and two more bedrooms sharing a second bathroom. Additionally there is a large partially covered front terrace with panoramic sea views and a small patio at the back. Underground parking space for two cars. The complex is well maintained and guests have free access to the pool and gym. Air conditioning hot & cold, high speed internet, wifi. From the apartment it takes less than 10 minutes to walk to the village and to the bus stop (to Malaga, Torremolinos, Puerto Marina and Mijas Pueblo).

| Setting Village Mountain Pueblo Close To Shops       | Orientation South East             | <b>Condition</b> Excellent                                                                                                                     | <b>Pool</b> Communal                  |
|------------------------------------------------------|------------------------------------|------------------------------------------------------------------------------------------------------------------------------------------------|---------------------------------------|
| Climate Control  Air Conditioning  Hot A/C  Cold A/C | Views Sea Panoramic Urban Street   | Features Covered Terrace Lift Fitted Wardrobes Near Transport Private Terrace WiFi Gym Ensuite Bathroom Double Glazing Near Church Fiber Optic | Furniture Fully Furnished             |
| Kitchen Fully Fitted                                 | Security Gated Complex Entry Phone | Parking Underground Garage More Than One Private                                                                                               | Utilities Electricity Drinkable Water |