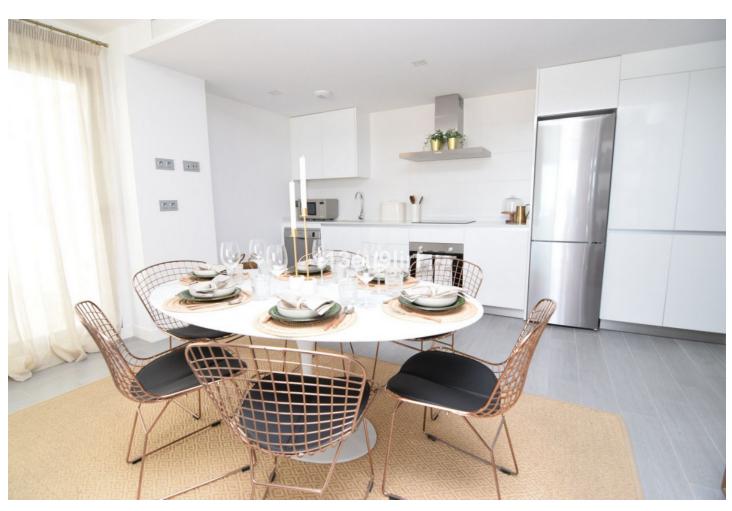

Situated just outside the center of the white village of Benalmádena Pueblo, this spacious luxury apartment offers peace and tranquility but is still close to the village with plenty of shops, bars and restaurants. It consists of an open plan kitchen/living/dining room, the en suite master bedroom and two more bedrooms sharing a second bathroom. Additionally there is a large partially covered front terrace with panoramic sea views and a small patio at the back. Underground parking space for two cars. The complex is well maintained and guests have free access to the pool and gym. Air conditioning hot & cold, high speed internet, wifi. From the apartment it takes less than 10 minutes to walk to the village and to the bus stop (to Malaga, Torremolinos, Puerto Marina and Mijas Pueblo).

| Setting Village Mountain Pueblo Close To Shops       | Orientation South East             | <b>Condition</b> Excellent                                                                                                                     | <b>Pool</b> Communal                  |
|------------------------------------------------------|------------------------------------|------------------------------------------------------------------------------------------------------------------------------------------------|---------------------------------------|
| Climate Control  Air Conditioning  Hot A/C  Cold A/C | Views Sea Panoramic Urban Street   | Features Covered Terrace Lift Fitted Wardrobes Near Transport Private Terrace WiFi Gym Ensuite Bathroom Double Glazing Near Church Fiber Optic | Furniture Fully Furnished             |
| Kitchen Fully Fitted                                 | Security Gated Complex Entry Phone | Parking Underground Garage More Than One Private                                                                                               | Utilities Electricity Drinkable Water |