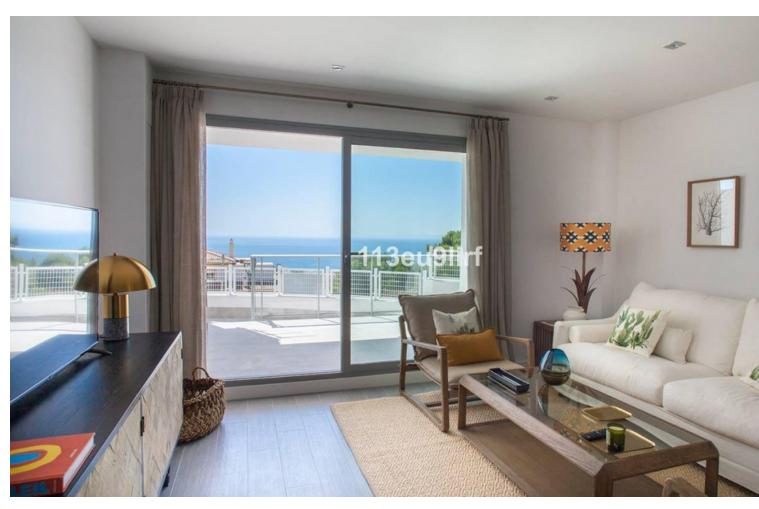

Situated just outside the center of the white village of Benalmádena Pueblo, this spacious luxury apartment offers peace and tranquility but is still close to the village with plenty of shops, bars and restaurants. It consists of an open plan kitchen/living/dining room, the en suite master bedroom and two more bedrooms sharing a second bathroom. Additionally there is a large partially covered front terrace with panoramic sea views and a small patio at the back. Underground parking space for two cars. The complex is well maintained and guests have free access to the pool and gym. Air conditioning hot & cold, high speed internet, wifi. From the apartment it takes less than 10 minutes to walk to the village and to the bus stop (to Malaga, Torremolinos, Puerto Marina and Mijas Pueblo).

| Setting Village Mountain Pueblo Close To Shops       | Orientation South East             | <b>Condition</b> Excellent                                                                                                                     | <b>Pool</b> Communal                  |
|------------------------------------------------------|------------------------------------|------------------------------------------------------------------------------------------------------------------------------------------------|---------------------------------------|
| Climate Control  Air Conditioning  Hot A/C  Cold A/C | Views Sea Panoramic Urban Street   | Features Covered Terrace Lift Fitted Wardrobes Near Transport Private Terrace WiFi Gym Ensuite Bathroom Double Glazing Near Church Fiber Optic | Furniture Fully Furnished             |
| Kitchen Fully Fitted                                 | Security Gated Complex Entry Phone | Parking Underground Garage More Than One Private                                                                                               | Utilities Electricity Drinkable Water |