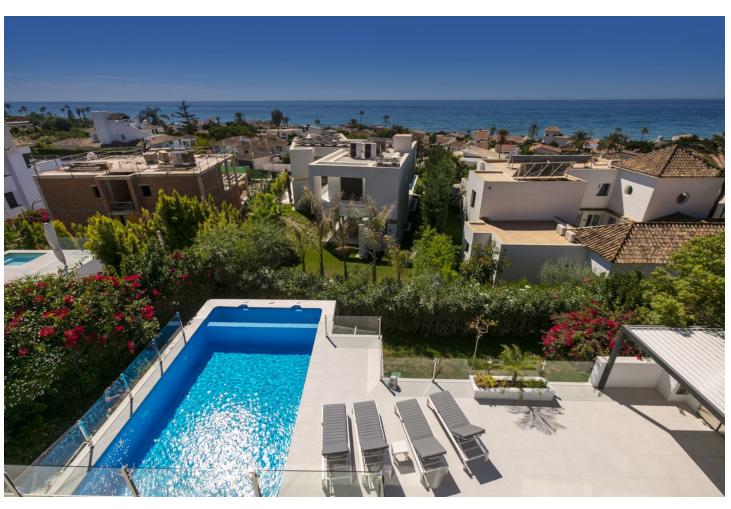

## Short Term Rental - House - Elviria 6.400€ / Week

www.mibgroup.es +34 662 58 96 58 info@mibgroup.es

5

5

500 m<sup>2</sup>

An elegant, modern, 5 bedroom villa now available following a total reform in 2022. This perfect holiday property is located 150m from a stretch of stunning beachfront home to some of the most exclusive and renowned restaurants and beach clubs in Marbella. The area is at the same time peaceful, and brimming with local amenities, shops, restaurants and diverse attractions just minutes away along the coast. Marbella town is 10 minutes away by car and Puerto Banus is no more than a 20 minute drive, making this area absolutely perfect for experiencing the best Marbella has to offer. Arriving at the property guests will enjoy private gated access, both on foot and by car, with private covered parking for one large or two small vehicles. The front entrance opens to an impressive open living room, with high vaulted ceilings and beautiful artwork and furnishings. Guests will enjoy plenty of seating for dining and relaxing, and views over the properties best feature: a stunning terrace with integrated swimming pool, convertible barbeque/kitchenette, dining and sunbathing areas – all with views over the Mediterranean. It is perfect for groups of friends and families looking to enjoy the year-round sun in absolute luxury. The living and dining room is openly connected with the kitchen which, like the rest of the property, is brand new and superbly appointed. There are two large fridge freezers, two dishwashers, two ovens and even a Nespresso coffee machine! On the same floor are two double bedrooms both with super-king-sized beds, one with an en suite and the other, a family bathroom.