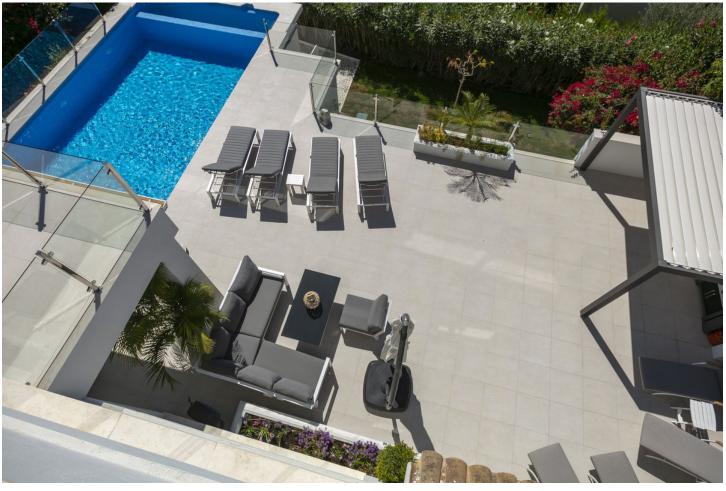

## Short Term Rental - House - Elviria 6.400€ / Week

www.mibgroup.es +34 662 58 96 58 info@mibgroup.es

5

5

500 m<sup>2</sup>

An elegant, modern, 5 bedroom villa now available following a total reform in 2022. This perfect holiday property is located 150m from a stretch of stunning beachfront home to some of the most exclusive and renowned restaurants and beach clubs in Marbella. The area is at the same time peaceful, and brimming with local amenities, shops, restaurants and diverse attractions just minutes away along the coast. Marbella town is 10 minutes away by car and Puerto Banus is no more than a 20 minute drive, making this area absolutely perfect for experiencing the best Marbella has to offer. Arriving at the property guests will enjoy private gated access, both on foot and by car, with private covered parking for one large or two small vehicles. The front entrance opens to an impressive open living room, with high vaulted ceilings and beautiful artwork and furnishings. Guests will enjoy plenty of seating for dining and relaxing, and views over the properties best feature: a stunning terrace with integrated swimming pool, convertible barbeque/kitchenette, dining and sunbathing areas – all with views over the Mediterranean. It is perfect for groups of friends and families looking to enjoy the year-round sun in absolute luxury. The living and dining room is openly connected with the kitchen which, like the rest of the property, is brand new and superbly appointed. There are two large fridge freezers, two dishwashers, two ovens and even a Nespresso coffee machine! On the same floor are two double bedrooms both with super-king-sized beds, one with an en suite and the other, a family bathroom.