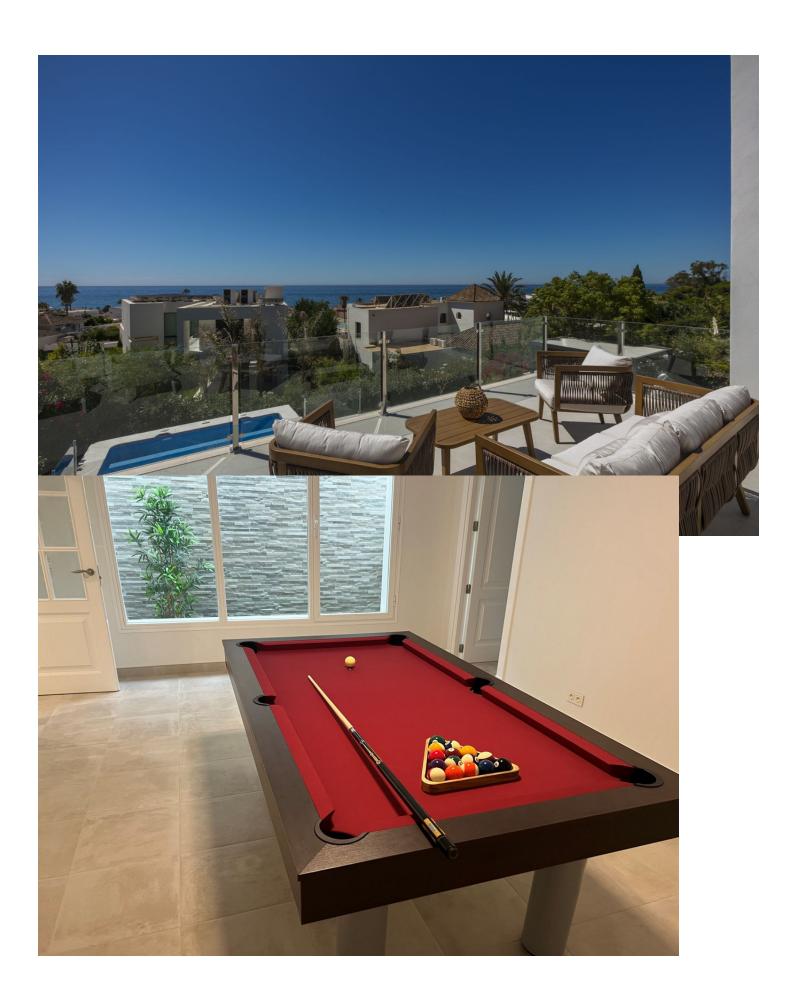

## Short Term Rental - House - Elviria 6.400€ / Week

www.mibgroup.es +34 662 58 96 58 info@mibgroup.es

5

5

500 m<sup>2</sup>

An elegant, modern, 5 bedroom villa now available following a total reform in 2022. This perfect holiday property is located 150m from a stretch of stunning beachfront home to some of the most exclusive and renowned restaurants and beach clubs in Marbella. The area is at the same time peaceful, and brimming with local amenities, shops, restaurants and diverse attractions just minutes away along the coast. Marbella town is 10 minutes away by car and Puerto Banus is no more than a 20 minute drive, making this area absolutely perfect for experiencing the best Marbella has to offer. Arriving at the property guests will enjoy private gated access, both on foot and by car, with private covered parking for one large or two small vehicles. The front entrance opens to an impressive open living room, with high vaulted ceilings and beautiful artwork and furnishings. Guests will enjoy plenty of seating for dining and relaxing, and views over the properties best feature: a stunning terrace with integrated swimming pool, convertible barbeque/kitchenette, dining and sunbathing areas – all with views over the Mediterranean. It is perfect for groups of friends and families looking to enjoy the year-round sun in absolute luxury. The living and dining room is openly connected with the kitchen which, like the rest of the property, is brand new and superbly appointed. There are two large fridge freezers, two dishwashers, two ovens and even a Nespresso coffee machine! On the same floor are two double bedrooms both with super-king-sized beds, one with an en suite and the other, a family bathroom.