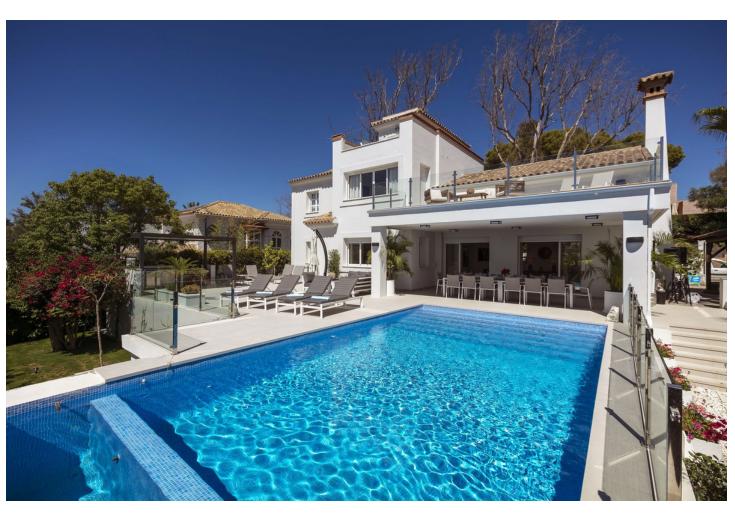

## Short Term Rental - House - Elviria 6.400€ / Week

www.mibgroup.es +34 662 58 96 58 info@mibgroup.es

5

5

500 m<sup>2</sup>

An elegant, modern, 5 bedroom villa now available following a total reform in 2022. This perfect holiday property is located 150m from a stretch of stunning beachfront home to some of the most exclusive and renowned restaurants and beach clubs in Marbella. The area is at the same time peaceful, and brimming with local amenities, shops, restaurants and diverse attractions just minutes away along the coast. Marbella town is 10 minutes away by car and Puerto Banus is no more than a 20 minute drive, making this area absolutely perfect for experiencing the best Marbella has to offer. Arriving at the property guests will enjoy private gated access, both on foot and by car, with private covered parking for one large or two small vehicles. The front entrance opens to an impressive open living room, with high vaulted ceilings and beautiful artwork and furnishings. Guests will enjoy plenty of seating for dining and relaxing, and views over the properties best feature: a stunning terrace with integrated swimming pool, convertible barbeque/kitchenette, dining and sunbathing areas – all with views over the Mediterranean. It is perfect for groups of friends and families looking to enjoy the year-round sun in absolute luxury. The living and dining room is openly connected with the kitchen which, like the rest of the property, is brand new and superbly appointed. There are two large fridge freezers, two dishwashers, two ovens and even a Nespresso coffee machine! On the same floor are two double bedrooms both with super-king-sized beds, one with an en suite and the other, a family bathroom.