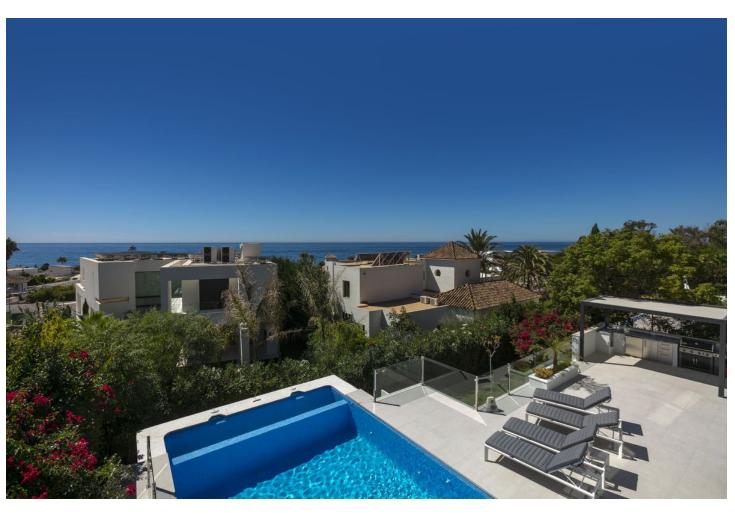

## Short Term Rental - House - Elviria 6.400€ / Week

www.mibgroup.es +34 662 58 96 58 info@mibgroup.es

5

5

500 m<sup>2</sup>

An elegant, modern, 5 bedroom villa now available following a total reform in 2022. This perfect holiday property is located 150m from a stretch of stunning beachfront home to some of the most exclusive and renowned restaurants and beach clubs in Marbella. The area is at the same time peaceful, and brimming with local amenities, shops, restaurants and diverse attractions just minutes away along the coast. Marbella town is 10 minutes away by car and Puerto Banus is no more than a 20 minute drive, making this area absolutely perfect for experiencing the best Marbella has to offer. Arriving at the property guests will enjoy private gated access, both on foot and by car, with private covered parking for one large or two small vehicles. The front entrance opens to an impressive open living room, with high vaulted ceilings and beautiful artwork and furnishings. Guests will enjoy plenty of seating for dining and relaxing, and views over the properties best feature: a stunning terrace with integrated swimming pool, convertible barbeque/kitchenette, dining and sunbathing areas – all with views over the Mediterranean. It is perfect for groups of friends and families looking to enjoy the year-round sun in absolute luxury. The living and dining room is openly connected with the kitchen which, like the rest of the property, is brand new and superbly appointed. There are two large fridge freezers, two dishwashers, two ovens and even a Nespresso coffee machine! On the same floor are two double bedrooms both with super-king-sized beds, one with an en suite and the other, a family bathroom.