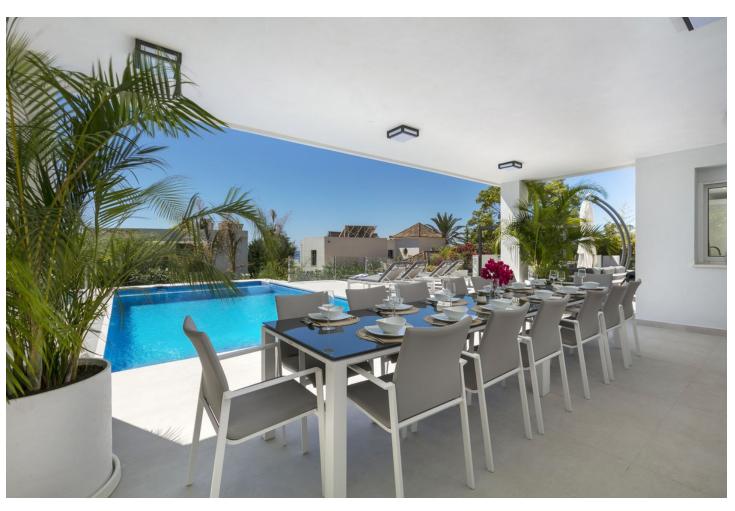

## Short Term Rental - House - Elviria 6.400€ / Week

www.mibgroup.es +34 662 58 96 58 info@mibgroup.es

5

5

500 m<sup>2</sup>

An elegant, modern, 5 bedroom villa now available following a total reform in 2022. This perfect holiday property is located 150m from a stretch of stunning beachfront home to some of the most exclusive and renowned restaurants and beach clubs in Marbella. The area is at the same time peaceful, and brimming with local amenities, shops, restaurants and diverse attractions just minutes away along the coast. Marbella town is 10 minutes away by car and Puerto Banus is no more than a 20 minute drive, making this area absolutely perfect for experiencing the best Marbella has to offer. Arriving at the property guests will enjoy private gated access, both on foot and by car, with private covered parking for one large or two small vehicles. The front entrance opens to an impressive open living room, with high vaulted ceilings and beautiful artwork and furnishings. Guests will enjoy plenty of seating for dining and relaxing, and views over the properties best feature: a stunning terrace with integrated swimming pool, convertible barbeque/kitchenette, dining and sunbathing areas – all with views over the Mediterranean. It is perfect for groups of friends and families looking to enjoy the year-round sun in absolute luxury. The living and dining room is openly connected with the kitchen which, like the rest of the property, is brand new and superbly appointed. There are two large fridge freezers, two dishwashers, two ovens and even a Nespresso coffee machine! On the same floor are two double bedrooms both with super-king-sized beds, one with an en suite and the other, a family bathroom.