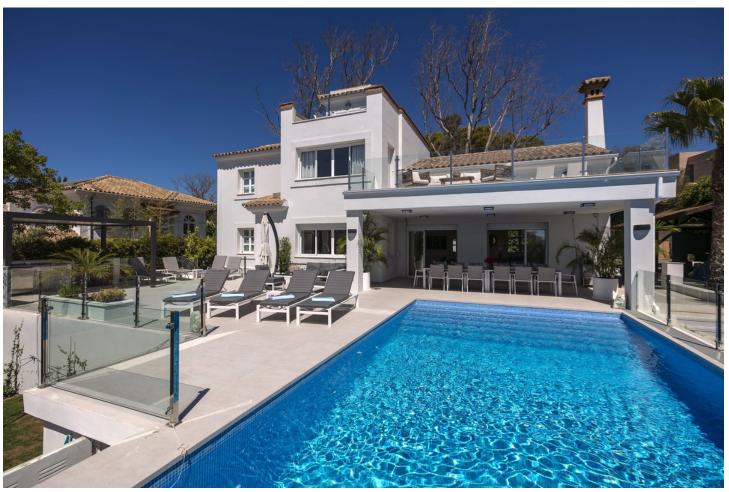

## Short Term Rental - House - Elviria 6.400€ / Week

www.mibgroup.es +34 662 58 96 58 info@mibgroup.es

5

5

500 m<sup>2</sup>

An elegant, modern, 5 bedroom villa now available following a total reform in 2022. This perfect holiday property is located 150m from a stretch of stunning beachfront home to some of the most exclusive and renowned restaurants and beach clubs in Marbella. The area is at the same time peaceful, and brimming with local amenities, shops, restaurants and diverse attractions just minutes away along the coast. Marbella town is 10 minutes away by car and Puerto Banus is no more than a 20 minute drive, making this area absolutely perfect for experiencing the best Marbella has to offer. Arriving at the property guests will enjoy private gated access, both on foot and by car, with private covered parking for one large or two small vehicles. The front entrance opens to an impressive open living room, with high vaulted ceilings and beautiful artwork and furnishings. Guests will enjoy plenty of seating for dining and relaxing, and views over the properties best feature: a stunning terrace with integrated swimming pool, convertible barbeque/kitchenette, dining and sunbathing areas – all with views over the Mediterranean. It is perfect for groups of friends and families looking to enjoy the year-round sun in absolute luxury. The living and dining room is openly connected with the kitchen which, like the rest of the property, is brand new and superbly appointed. There are two large fridge freezers, two dishwashers, two ovens and even a Nespresso coffee machine! On the same floor are two double bedrooms both with super-king-sized beds, one with an en suite and the other, a family bathroom.