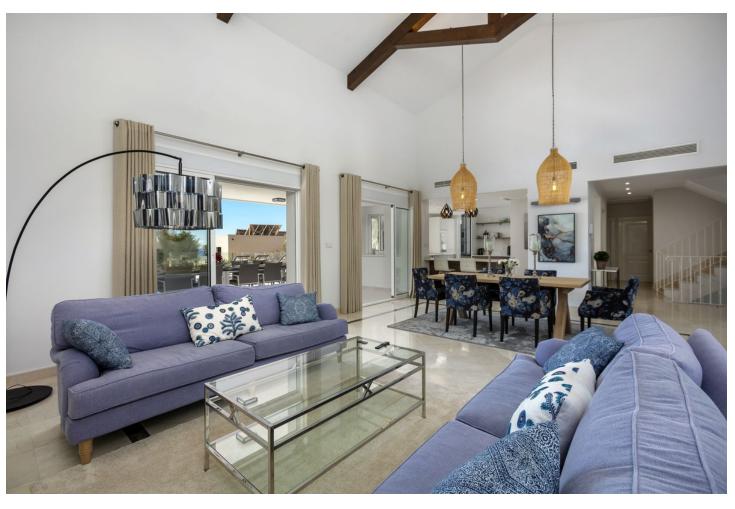

## Short Term Rental - House - Elviria 6.400€ / Week

www.mibgroup.es +34 662 58 96 58 info@mibgroup.es

5

5

500 m<sup>2</sup>

An elegant, modern, 5 bedroom villa now available following a total reform in 2022. This perfect holiday property is located 150m from a stretch of stunning beachfront home to some of the most exclusive and renowned restaurants and beach clubs in Marbella. The area is at the same time peaceful, and brimming with local amenities, shops, restaurants and diverse attractions just minutes away along the coast. Marbella town is 10 minutes away by car and Puerto Banus is no more than a 20 minute drive, making this area absolutely perfect for experiencing the best Marbella has to offer. Arriving at the property guests will enjoy private gated access, both on foot and by car, with private covered parking for one large or two small vehicles. The front entrance opens to an impressive open living room, with high vaulted ceilings and beautiful artwork and furnishings. Guests will enjoy plenty of seating for dining and relaxing, and views over the properties best feature: a stunning terrace with integrated swimming pool, convertible barbeque/kitchenette, dining and sunbathing areas – all with views over the Mediterranean. It is perfect for groups of friends and families looking to enjoy the year-round sun in absolute luxury. The living and dining room is openly connected with the kitchen which, like the rest of the property, is brand new and superbly appointed. There are two large fridge freezers, two dishwashers, two ovens and even a Nespresso coffee machine! On the same floor are two double bedrooms both with super-king-sized beds, one with an en suite and the other, a family bathroom.