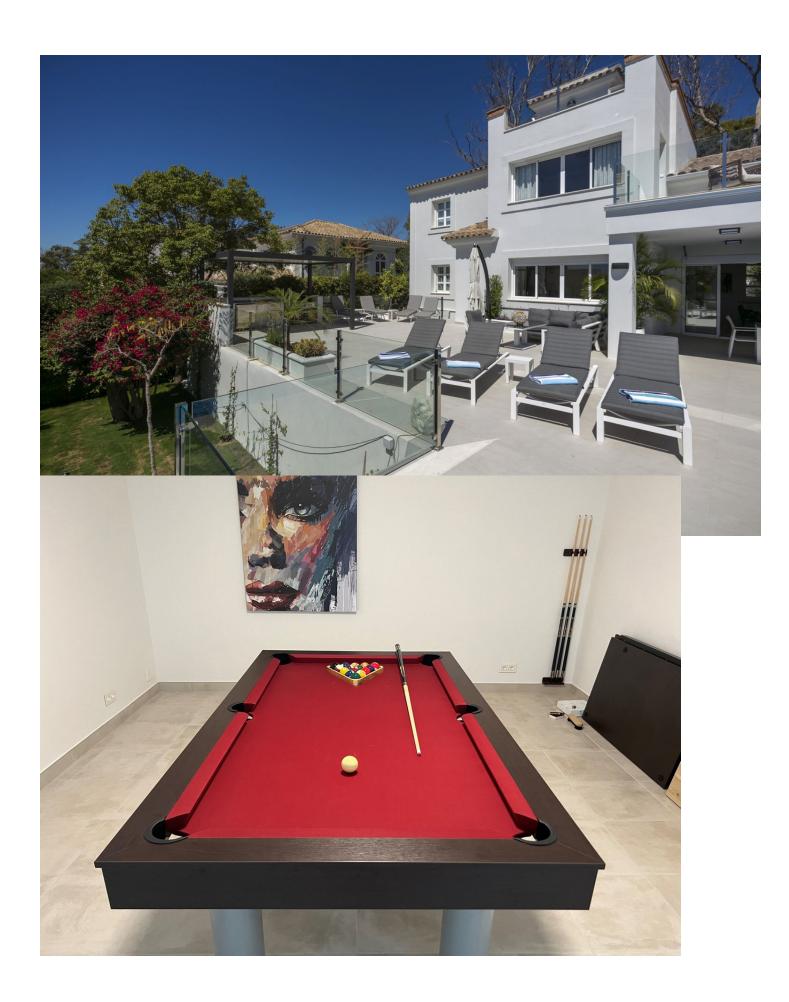

## Short Term Rental - House - Elviria 6.400€ / Week

www.mibgroup.es +34 662 58 96 58 info@mibgroup.es

5

5

500 m<sup>2</sup>

An elegant, modern, 5 bedroom villa now available following a total reform in 2022. This perfect holiday property is located 150m from a stretch of stunning beachfront home to some of the most exclusive and renowned restaurants and beach clubs in Marbella. The area is at the same time peaceful, and brimming with local amenities, shops, restaurants and diverse attractions just minutes away along the coast. Marbella town is 10 minutes away by car and Puerto Banus is no more than a 20 minute drive, making this area absolutely perfect for experiencing the best Marbella has to offer. Arriving at the property guests will enjoy private gated access, both on foot and by car, with private covered parking for one large or two small vehicles. The front entrance opens to an impressive open living room, with high vaulted ceilings and beautiful artwork and furnishings. Guests will enjoy plenty of seating for dining and relaxing, and views over the properties best feature: a stunning terrace with integrated swimming pool, convertible barbeque/kitchenette, dining and sunbathing areas – all with views over the Mediterranean. It is perfect for groups of friends and families looking to enjoy the year-round sun in absolute luxury. The living and dining room is openly connected with the kitchen which, like the rest of the property, is brand new and superbly appointed. There are two large fridge freezers, two dishwashers, two ovens and even a Nespresso coffee machine! On the same floor are two double bedrooms both with super-king-sized beds, one with an en suite and the other, a family bathroom.