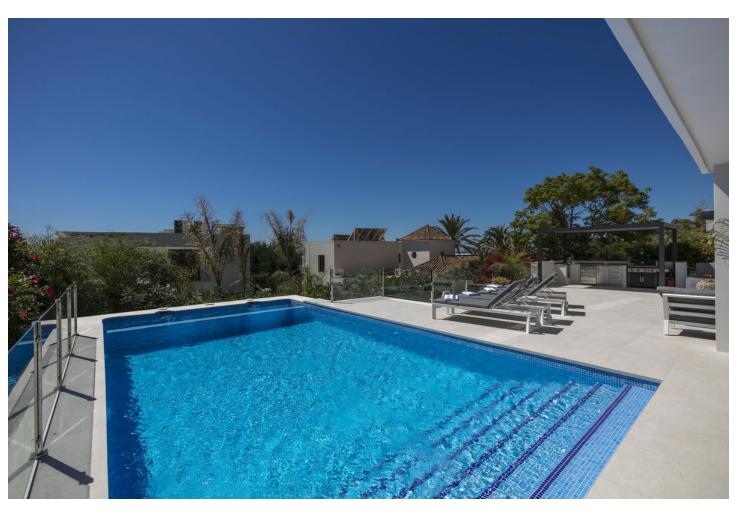

## Short Term Rental - House - Elviria 6.400€ / Week

www.mibgroup.es +34 662 58 96 58 info@mibgroup.es

5

5

500 m<sup>2</sup>

An elegant, modern, 5 bedroom villa now available following a total reform in 2022. This perfect holiday property is located 150m from a stretch of stunning beachfront home to some of the most exclusive and renowned restaurants and beach clubs in Marbella. The area is at the same time peaceful, and brimming with local amenities, shops, restaurants and diverse attractions just minutes away along the coast. Marbella town is 10 minutes away by car and Puerto Banus is no more than a 20 minute drive, making this area absolutely perfect for experiencing the best Marbella has to offer. Arriving at the property guests will enjoy private gated access, both on foot and by car, with private covered parking for one large or two small vehicles. The front entrance opens to an impressive open living room, with high vaulted ceilings and beautiful artwork and furnishings. Guests will enjoy plenty of seating for dining and relaxing, and views over the properties best feature: a stunning terrace with integrated swimming pool, convertible barbeque/kitchenette, dining and sunbathing areas – all with views over the Mediterranean. It is perfect for groups of friends and families looking to enjoy the year-round sun in absolute luxury. The living and dining room is openly connected with the kitchen which, like the rest of the property, is brand new and superbly appointed. There are two large fridge freezers, two dishwashers, two ovens and even a Nespresso coffee machine! On the same floor are two double bedrooms both with super-king-sized beds, one with an en suite and the other, a family bathroom.