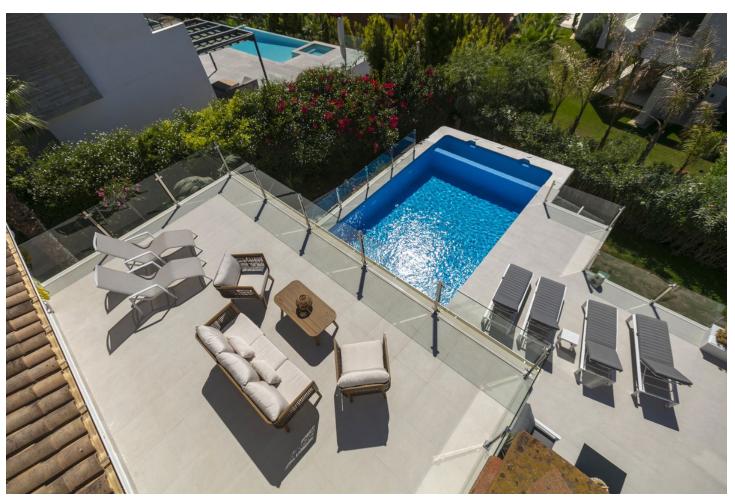

## Short Term Rental - House - Elviria 6.400€ / Week

www.mibgroup.es +34 662 58 96 58 info@mibgroup.es

5

5

500 m<sup>2</sup>

An elegant, modern, 5 bedroom villa now available following a total reform in 2022. This perfect holiday property is located 150m from a stretch of stunning beachfront home to some of the most exclusive and renowned restaurants and beach clubs in Marbella. The area is at the same time peaceful, and brimming with local amenities, shops, restaurants and diverse attractions just minutes away along the coast. Marbella town is 10 minutes away by car and Puerto Banus is no more than a 20 minute drive, making this area absolutely perfect for experiencing the best Marbella has to offer. Arriving at the property guests will enjoy private gated access, both on foot and by car, with private covered parking for one large or two small vehicles. The front entrance opens to an impressive open living room, with high vaulted ceilings and beautiful artwork and furnishings. Guests will enjoy plenty of seating for dining and relaxing, and views over the properties best feature: a stunning terrace with integrated swimming pool, convertible barbeque/kitchenette, dining and sunbathing areas – all with views over the Mediterranean. It is perfect for groups of friends and families looking to enjoy the year-round sun in absolute luxury. The living and dining room is openly connected with the kitchen which, like the rest of the property, is brand new and superbly appointed. There are two large fridge freezers, two dishwashers, two ovens and even a Nespresso coffee machine! On the same floor are two double bedrooms both with super-king-sized beds, one with an en suite and the other, a family bathroom.