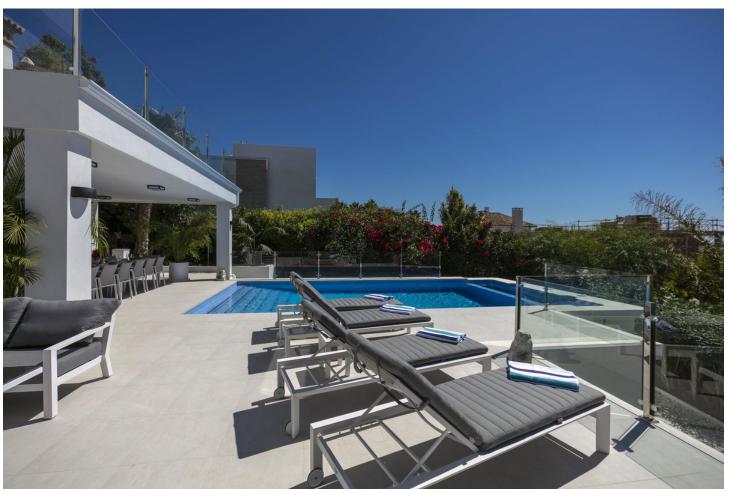

## Short Term Rental - House - Elviria 6.400€ / Week

www.mibgroup.es +34 662 58 96 58 info@mibgroup.es

5

5

500 m<sup>2</sup>

An elegant, modern, 5 bedroom villa now available following a total reform in 2022. This perfect holiday property is located 150m from a stretch of stunning beachfront home to some of the most exclusive and renowned restaurants and beach clubs in Marbella. The area is at the same time peaceful, and brimming with local amenities, shops, restaurants and diverse attractions just minutes away along the coast. Marbella town is 10 minutes away by car and Puerto Banus is no more than a 20 minute drive, making this area absolutely perfect for experiencing the best Marbella has to offer. Arriving at the property guests will enjoy private gated access, both on foot and by car, with private covered parking for one large or two small vehicles. The front entrance opens to an impressive open living room, with high vaulted ceilings and beautiful artwork and furnishings. Guests will enjoy plenty of seating for dining and relaxing, and views over the properties best feature: a stunning terrace with integrated swimming pool, convertible barbeque/kitchenette, dining and sunbathing areas – all with views over the Mediterranean. It is perfect for groups of friends and families looking to enjoy the year-round sun in absolute luxury. The living and dining room is openly connected with the kitchen which, like the rest of the property, is brand new and superbly appointed. There are two large fridge freezers, two dishwashers, two ovens and even a Nespresso coffee machine! On the same floor are two double bedrooms both with super-king-sized beds, one with an en suite and the other, a family bathroom.