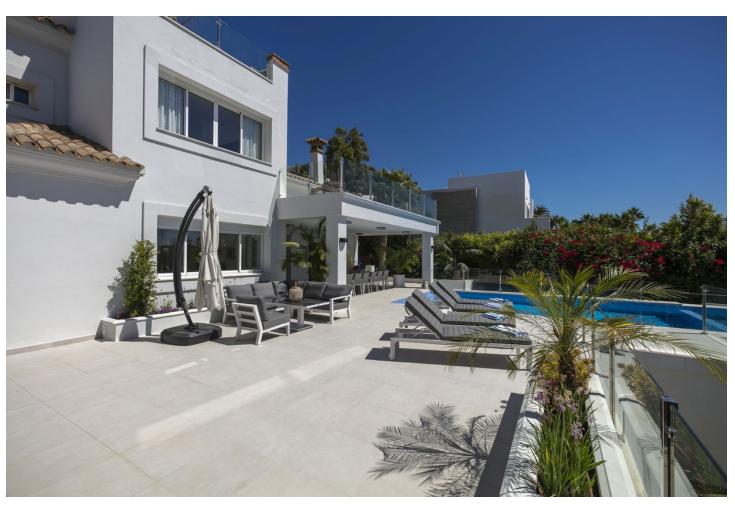

## Short Term Rental - House - Elviria 6.400€ / Week

www.mibgroup.es +34 662 58 96 58 info@mibgroup.es

5

5

500 m<sup>2</sup>

An elegant, modern, 5 bedroom villa now available following a total reform in 2022. This perfect holiday property is located 150m from a stretch of stunning beachfront home to some of the most exclusive and renowned restaurants and beach clubs in Marbella. The area is at the same time peaceful, and brimming with local amenities, shops, restaurants and diverse attractions just minutes away along the coast. Marbella town is 10 minutes away by car and Puerto Banus is no more than a 20 minute drive, making this area absolutely perfect for experiencing the best Marbella has to offer. Arriving at the property guests will enjoy private gated access, both on foot and by car, with private covered parking for one large or two small vehicles. The front entrance opens to an impressive open living room, with high vaulted ceilings and beautiful artwork and furnishings. Guests will enjoy plenty of seating for dining and relaxing, and views over the properties best feature: a stunning terrace with integrated swimming pool, convertible barbeque/kitchenette, dining and sunbathing areas – all with views over the Mediterranean. It is perfect for groups of friends and families looking to enjoy the year-round sun in absolute luxury. The living and dining room is openly connected with the kitchen which, like the rest of the property, is brand new and superbly appointed. There are two large fridge freezers, two dishwashers, two ovens and even a Nespresso coffee machine! On the same floor are two double bedrooms both with super-king-sized beds, one with an en suite and the other, a family bathroom.