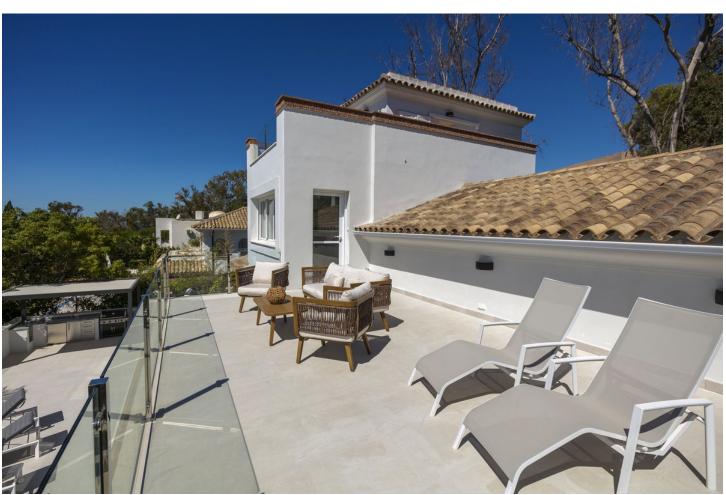

## Short Term Rental - House - Elviria 6.400€ / Week

www.mibgroup.es +34 662 58 96 58 info@mibgroup.es

5

5

500 m<sup>2</sup>

An elegant, modern, 5 bedroom villa now available following a total reform in 2022. This perfect holiday property is located 150m from a stretch of stunning beachfront home to some of the most exclusive and renowned restaurants and beach clubs in Marbella. The area is at the same time peaceful, and brimming with local amenities, shops, restaurants and diverse attractions just minutes away along the coast. Marbella town is 10 minutes away by car and Puerto Banus is no more than a 20 minute drive, making this area absolutely perfect for experiencing the best Marbella has to offer. Arriving at the property guests will enjoy private gated access, both on foot and by car, with private covered parking for one large or two small vehicles. The front entrance opens to an impressive open living room, with high vaulted ceilings and beautiful artwork and furnishings. Guests will enjoy plenty of seating for dining and relaxing, and views over the properties best feature: a stunning terrace with integrated swimming pool, convertible barbeque/kitchenette, dining and sunbathing areas – all with views over the Mediterranean. It is perfect for groups of friends and families looking to enjoy the year-round sun in absolute luxury. The living and dining room is openly connected with the kitchen which, like the rest of the property, is brand new and superbly appointed. There are two large fridge freezers, two dishwashers, two ovens and even a Nespresso coffee machine! On the same floor are two double bedrooms both with super-king-sized beds, one with an en suite and the other, a family bathroom.