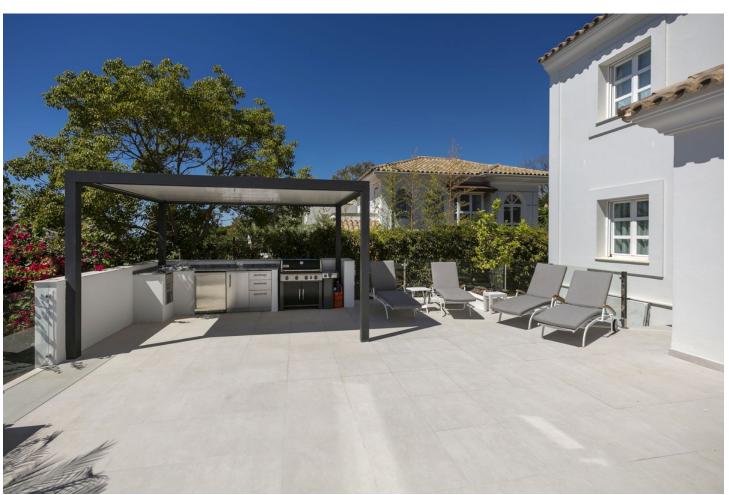

## Short Term Rental - House - Elviria 6.400€ / Week

www.mibgroup.es +34 662 58 96 58 info@mibgroup.es

5

5

500 m<sup>2</sup>

An elegant, modern, 5 bedroom villa now available following a total reform in 2022. This perfect holiday property is located 150m from a stretch of stunning beachfront home to some of the most exclusive and renowned restaurants and beach clubs in Marbella. The area is at the same time peaceful, and brimming with local amenities, shops, restaurants and diverse attractions just minutes away along the coast. Marbella town is 10 minutes away by car and Puerto Banus is no more than a 20 minute drive, making this area absolutely perfect for experiencing the best Marbella has to offer. Arriving at the property guests will enjoy private gated access, both on foot and by car, with private covered parking for one large or two small vehicles. The front entrance opens to an impressive open living room, with high vaulted ceilings and beautiful artwork and furnishings. Guests will enjoy plenty of seating for dining and relaxing, and views over the properties best feature: a stunning terrace with integrated swimming pool, convertible barbeque/kitchenette, dining and sunbathing areas – all with views over the Mediterranean. It is perfect for groups of friends and families looking to enjoy the year-round sun in absolute luxury. The living and dining room is openly connected with the kitchen which, like the rest of the property, is brand new and superbly appointed. There are two large fridge freezers, two dishwashers, two ovens and even a Nespresso coffee machine! On the same floor are two double bedrooms both with super-king-sized beds, one with an en suite and the other, a family bathroom.