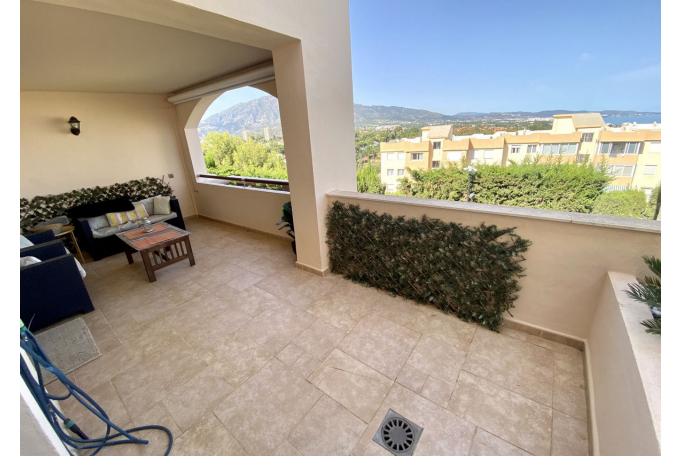

## Short Term Rental - Apartment - Nueva Andalucía 1.500€ / Week

www.mibgroup.es +34 662 58 96 58 info@mibgroup.es

Ref.-ID: MIBGR4244638 Nueva Andalucía Apartment

2

2

100 m2

Elegant 2-bedroom middle floor apartment in Medina de Banús, Nueva Andalucía. This beautiful apartment has beautiful Sea Views and is located on the first floor overlooking the community gardens in an area with very little traffic, which provides tranquility. The apartment is east facing and is spacious and modern. The master bedroom has an en-suite bathroom and the guest bedroom has a separate full bathroom. The property also offers a double garage space. Hot and cold air conditioning, marble floors and top quality finishes. Medina de Banús is a gated community with 24-hour security very well located within walking distance of the commercial area of Centro Plaza and the famous Nueva Andalucía bullring with shops, restaurants, banks and supermarkets, all within a short walk. The Puerto Banús marina is less than 10 minutes' walk from the complex and the beaches are 15 minutes away.