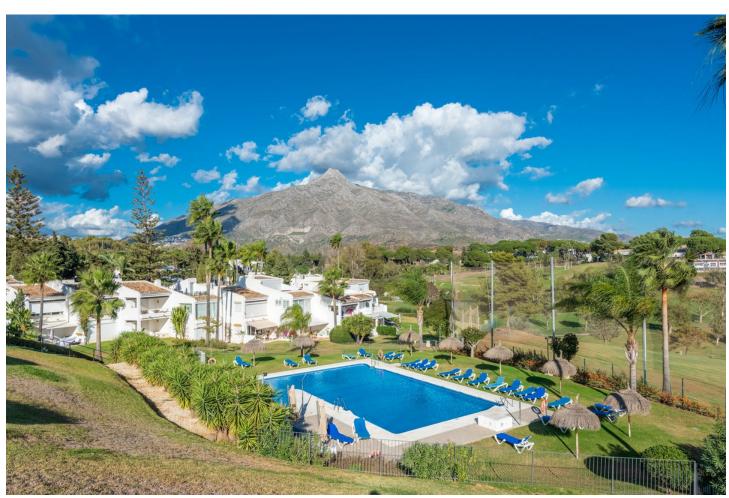

## Short Term Rental - Apartment - Nueva Andalucía 1.465€ / Week

www.mibgroup.es +34 662 58 96 58 info@mibgroup.es

Ref.-ID: MIBGR4248112 Nueva Andalucía Apartment

2

2

95 m2

Avaliable 1 December 2023 to 1 May 2024 Azahara is a well maintained high standard complex and it's a quiet family oriented community where to come and relax and enjoy the surroundings. It's s not suitable for the younger groups or guest that is looking for party. This is a beautiful and peaceful place where all guest are to respect the neighbours and nearby houses. Parties are not allowed nor play music or making noises at inappropriate volumes and the quiet hours to respect the neighbourhood is from 23.00-09.00 But for the relaxed guest that want to reserve this light and spacious contemporary apartment with open plan kitchen/living room in the heart of Nueva Andalucia golf valley, in the popular complex of Azahara 1. The apartment is a ground floor with a raised covered terrace, frontline Aloha golf and wonderful open views of the famous mountain La Concha, the sea and the golf. With its southeast orientation you can enjoy your morning coffee in the sun. Both the bedrooms have double beds and fitted wardrobes and there are 2 bathrooms, one with a shower and the other with a bathtub. The apartment is fully fitted and equipped with everything needed for a holiday stay. It has a central air conditioning system and Wifi as well as Chrome cast TV for streaming. Guests have access to a large communal saltwater pool that is also child friendly and covered parking. Restaurants and other amenities are only a few minutes walking distance away, however the nearest beach of Puerto Banus, or it centrum is a 5-6 minute drive from this apartment by car. There is a bus stop right outside on the street that goes down to Puerto Banus.