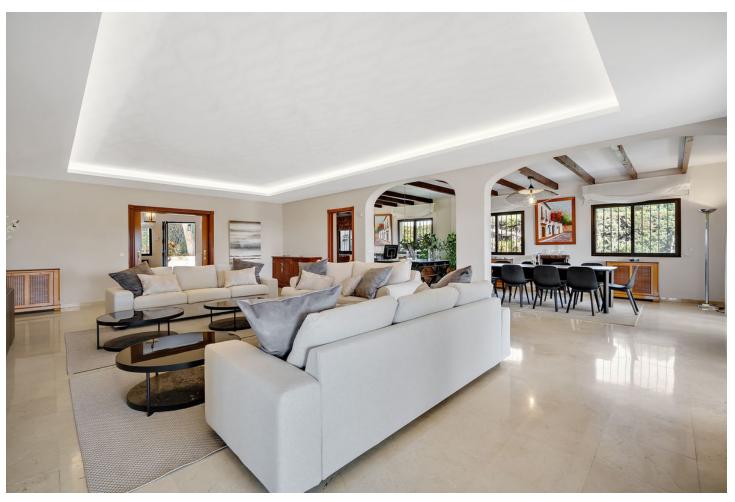

## Short Term Rental - House - Marbella 5.200€ / Week

www.mibgroup.es +34 662 58 96 58 info@mibgroup.es

Ref.-ID: MIBGR4274404 Marbella House

5

5

480 m<sup>2</sup>

150 m2

Escape to paradise at the luxurious Villa Xula Marbella Club nestled in the hills of Marbella's Golden Mile. With breath-taking views of the Mediterranean sea and stunning private gardens bursting with colourful flowers, this is the perfect setting for a dream getaway. The villa boasts a heated private pool that's perfect for a refreshing swim any time of year. Whether you're soaking up the sun on the terrace, savouring a meal al fresco, or simply taking in the panoramic views from the master bedroom and adjoining terrace, this villa is sure to delight and exceed all of your expectations. The villa is accessed via private driveway, and from there into an impressive entrance hall which leads to the right into the first of three dining areas, adjoining the kitchen, which is split into a preparation and storage room and a superbly equipped cooking space. Heading back through the ground floor, guests will find a cosy billiards room with an open fireplace, and enormous open-plan living and dining room with seating for 12 and a TV featuring all the international channels. On the same floor there is a bedroom with an ensuite bathroom, a WC for daytime use, and an office with open views of the terrace and upper garden area. The outdoor zones are surely the best feature of this amazing villa. There's a terrace with sofas and dining area, opening onto beautifully manicured lawn surrounded by brightly coloured flowers and shrubs. This is an ideal area for sunbathing or playing garden games.