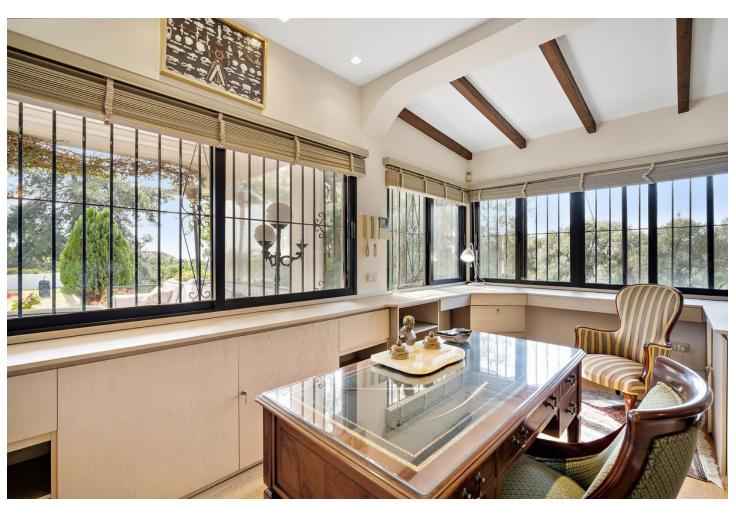

## Short Term Rental - House - Marbella 5.200€ / Week

www.mibgroup.es +34 662 58 96 58 info@mibgroup.es

Ref.-ID: MIBGR4274404 Marbella House

5

5

480 m<sup>2</sup>

150 m2

Escape to paradise at the luxurious Villa Xula Marbella Club nestled in the hills of Marbella's Golden Mile. With breath-taking views of the Mediterranean sea and stunning private gardens bursting with colourful flowers, this is the perfect setting for a dream getaway. The villa boasts a heated private pool that's perfect for a refreshing swim any time of year. Whether you're soaking up the sun on the terrace, savouring a meal al fresco, or simply taking in the panoramic views from the master bedroom and adjoining terrace, this villa is sure to delight and exceed all of your expectations. The villa is accessed via private driveway, and from there into an impressive entrance hall which leads to the right into the first of three dining areas, adjoining the kitchen, which is split into a preparation and storage room and a superbly equipped cooking space. Heading back through the ground floor, guests will find a cosy billiards room with an open fireplace, and enormous open-plan living and dining room with seating for 12 and a TV featuring all the international channels. On the same floor there is a bedroom with an ensuite bathroom, a WC for daytime use, and an office with open views of the terrace and upper garden area. The outdoor zones are surely the best feature of this amazing villa. There's a terrace with sofas and dining area, opening onto beautifully manicured lawn surrounded by brightly coloured flowers and shrubs. This is an ideal area for sunbathing or playing garden games.