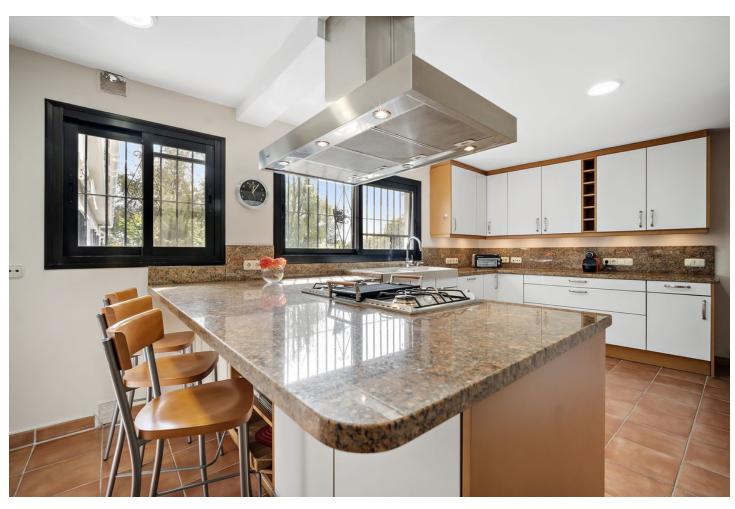

## Short Term Rental - House - Marbella 5.200€ / Week

www.mibgroup.es +34 662 58 96 58 info@mibgroup.es

Ref.-ID: MIBGR4274404 Marbella House

5

5

480 m<sup>2</sup>

150 m2

Escape to paradise at the luxurious Villa Xula Marbella Club nestled in the hills of Marbella's Golden Mile. With breath-taking views of the Mediterranean sea and stunning private gardens bursting with colourful flowers, this is the perfect setting for a dream getaway. The villa boasts a heated private pool that's perfect for a refreshing swim any time of year. Whether you're soaking up the sun on the terrace, savouring a meal al fresco, or simply taking in the panoramic views from the master bedroom and adjoining terrace, this villa is sure to delight and exceed all of your expectations. The villa is accessed via private driveway, and from there into an impressive entrance hall which leads to the right into the first of three dining areas, adjoining the kitchen, which is split into a preparation and storage room and a superbly equipped cooking space. Heading back through the ground floor, guests will find a cosy billiards room with an open fireplace, and enormous open-plan living and dining room with seating for 12 and a TV featuring all the international channels. On the same floor there is a bedroom with an ensuite bathroom, a WC for daytime use, and an office with open views of the terrace and upper garden area. The outdoor zones are surely the best feature of this amazing villa. There's a terrace with sofas and dining area, opening onto beautifully manicured lawn surrounded by brightly coloured flowers and shrubs. This is an ideal area for sunbathing or playing garden games.