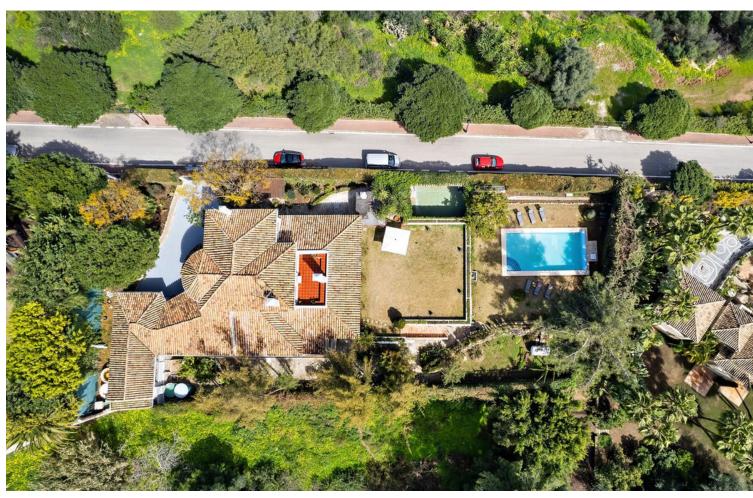

## Short Term Rental - House - Marbella 5.200€ / Week

www.mibgroup.es +34 662 58 96 58 info@mibgroup.es

Ref.-ID: MIBGR4274404 Marbella House

5

5

480 m<sup>2</sup>

150 m2

Escape to paradise at the luxurious Villa Xula Marbella Club nestled in the hills of Marbella's Golden Mile. With breath-taking views of the Mediterranean sea and stunning private gardens bursting with colourful flowers, this is the perfect setting for a dream getaway. The villa boasts a heated private pool that's perfect for a refreshing swim any time of year. Whether you're soaking up the sun on the terrace, savouring a meal al fresco, or simply taking in the panoramic views from the master bedroom and adjoining terrace, this villa is sure to delight and exceed all of your expectations. The villa is accessed via private driveway, and from there into an impressive entrance hall which leads to the right into the first of three dining areas, adjoining the kitchen, which is split into a preparation and storage room and a superbly equipped cooking space. Heading back through the ground floor, guests will find a cosy billiards room with an open fireplace, and enormous open-plan living and dining room with seating for 12 and a TV featuring all the international channels. On the same floor there is a bedroom with an ensuite bathroom, a WC for daytime use, and an office with open views of the terrace and upper garden area. The outdoor zones are surely the best feature of this amazing villa. There's a terrace with sofas and dining area, opening onto beautifully manicured lawn surrounded by brightly coloured flowers and shrubs. This is an ideal area for sunbathing or playing garden games.