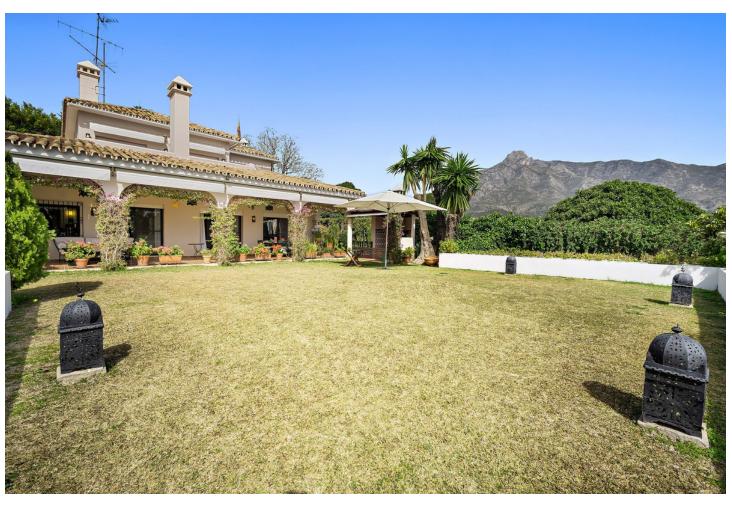

## Short Term Rental - House - Marbella 5.200€ / Week

www.mibgroup.es +34 662 58 96 58 info@mibgroup.es

Ref.-ID: MIBGR4274404 Marbella House

5

5

480 m<sup>2</sup>

150 m2

Escape to paradise at the luxurious Villa Xula Marbella Club nestled in the hills of Marbella's Golden Mile. With breath-taking views of the Mediterranean sea and stunning private gardens bursting with colourful flowers, this is the perfect setting for a dream getaway. The villa boasts a heated private pool that's perfect for a refreshing swim any time of year. Whether you're soaking up the sun on the terrace, savouring a meal al fresco, or simply taking in the panoramic views from the master bedroom and adjoining terrace, this villa is sure to delight and exceed all of your expectations. The villa is accessed via private driveway, and from there into an impressive entrance hall which leads to the right into the first of three dining areas, adjoining the kitchen, which is split into a preparation and storage room and a superbly equipped cooking space. Heading back through the ground floor, guests will find a cosy billiards room with an open fireplace, and enormous open-plan living and dining room with seating for 12 and a TV featuring all the international channels. On the same floor there is a bedroom with an ensuite bathroom, a WC for daytime use, and an office with open views of the terrace and upper garden area. The outdoor zones are surely the best feature of this amazing villa. There's a terrace with sofas and dining area, opening onto beautifully manicured lawn surrounded by brightly coloured flowers and shrubs. This is an ideal area for sunbathing or playing garden games.