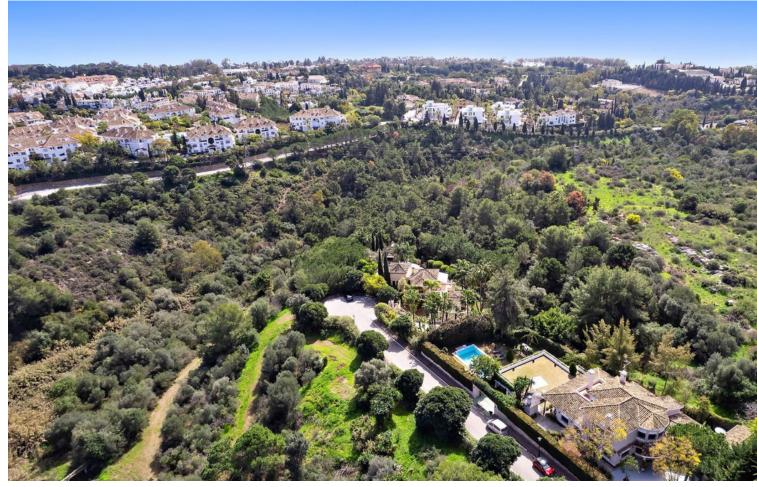

## Short Term Rental - House - Marbella 5.200€ / Week

www.mibgroup.es +34 662 58 96 58 info@mibgroup.es

Ref.-ID: MIBGR4274404 Marbella House

5

5

480 m<sup>2</sup>

150 m2

Escape to paradise at the luxurious Villa Xula Marbella Club nestled in the hills of Marbella's Golden Mile. With breath-taking views of the Mediterranean sea and stunning private gardens bursting with colourful flowers, this is the perfect setting for a dream getaway. The villa boasts a heated private pool that's perfect for a refreshing swim any time of year. Whether you're soaking up the sun on the terrace, savouring a meal al fresco, or simply taking in the panoramic views from the master bedroom and adjoining terrace, this villa is sure to delight and exceed all of your expectations. The villa is accessed via private driveway, and from there into an impressive entrance hall which leads to the right into the first of three dining areas, adjoining the kitchen, which is split into a preparation and storage room and a superbly equipped cooking space. Heading back through the ground floor, guests will find a cosy billiards room with an open fireplace, and enormous open-plan living and dining room with seating for 12 and a TV featuring all the international channels. On the same floor there is a bedroom with an ensuite bathroom, a WC for daytime use, and an office with open views of the terrace and upper garden area. The outdoor zones are surely the best feature of this amazing villa. There's a terrace with sofas and dining area, opening onto beautifully manicured lawn surrounded by brightly coloured flowers and shrubs. This is an ideal area for sunbathing or playing garden games.