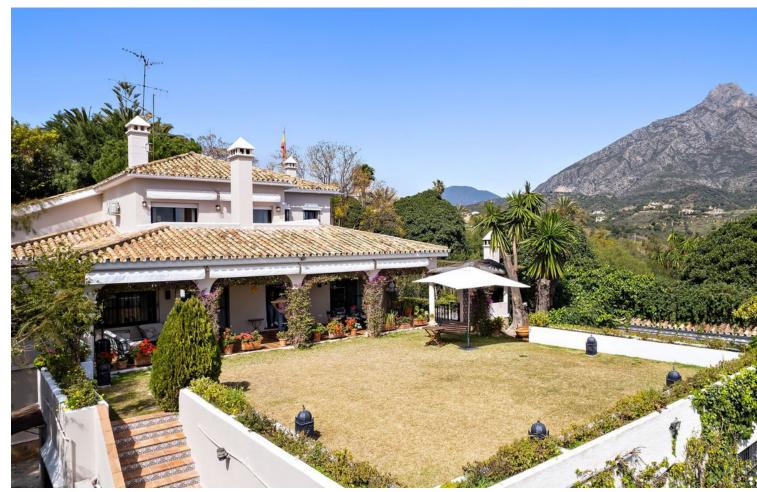

## Short Term Rental - House - Marbella 5.200€ / Week

www.mibgroup.es +34 662 58 96 58 info@mibgroup.es

Ref.-ID: MIBGR4274404 Marbella House

5

5

480 m<sup>2</sup>

150 m2

Escape to paradise at the luxurious Villa Xula Marbella Club nestled in the hills of Marbella's Golden Mile. With breath-taking views of the Mediterranean sea and stunning private gardens bursting with colourful flowers, this is the perfect setting for a dream getaway. The villa boasts a heated private pool that's perfect for a refreshing swim any time of year. Whether you're soaking up the sun on the terrace, savouring a meal al fresco, or simply taking in the panoramic views from the master bedroom and adjoining terrace, this villa is sure to delight and exceed all of your expectations. The villa is accessed via private driveway, and from there into an impressive entrance hall which leads to the right into the first of three dining areas, adjoining the kitchen, which is split into a preparation and storage room and a superbly equipped cooking space. Heading back through the ground floor, guests will find a cosy billiards room with an open fireplace, and enormous open-plan living and dining room with seating for 12 and a TV featuring all the international channels. On the same floor there is a bedroom with an ensuite bathroom, a WC for daytime use, and an office with open views of the terrace and upper garden area. The outdoor zones are surely the best feature of this amazing villa. There's a terrace with sofas and dining area, opening onto beautifully manicured lawn surrounded by brightly coloured flowers and shrubs. This is an ideal area for sunbathing or playing garden games.