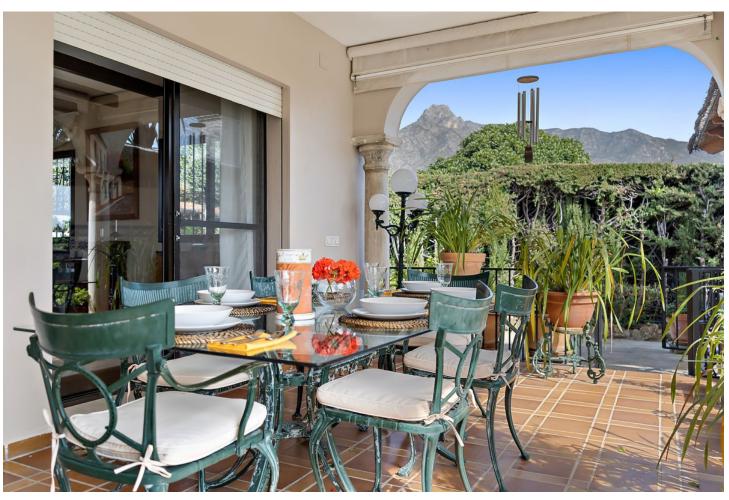

## Short Term Rental - House - Marbella 5.200€ / Week

www.mibgroup.es +34 662 58 96 58 info@mibgroup.es

Ref.-ID: MIBGR4274404 Marbella House

5

5

480 m<sup>2</sup>

150 m2

Escape to paradise at the luxurious Villa Xula Marbella Club nestled in the hills of Marbella's Golden Mile. With breath-taking views of the Mediterranean sea and stunning private gardens bursting with colourful flowers, this is the perfect setting for a dream getaway. The villa boasts a heated private pool that's perfect for a refreshing swim any time of year. Whether you're soaking up the sun on the terrace, savouring a meal al fresco, or simply taking in the panoramic views from the master bedroom and adjoining terrace, this villa is sure to delight and exceed all of your expectations. The villa is accessed via private driveway, and from there into an impressive entrance hall which leads to the right into the first of three dining areas, adjoining the kitchen, which is split into a preparation and storage room and a superbly equipped cooking space. Heading back through the ground floor, guests will find a cosy billiards room with an open fireplace, and enormous open-plan living and dining room with seating for 12 and a TV featuring all the international channels. On the same floor there is a bedroom with an ensuite bathroom, a WC for daytime use, and an office with open views of the terrace and upper garden area. The outdoor zones are surely the best feature of this amazing villa. There's a terrace with sofas and dining area, opening onto beautifully manicured lawn surrounded by brightly coloured flowers and shrubs. This is an ideal area for sunbathing or playing garden games.