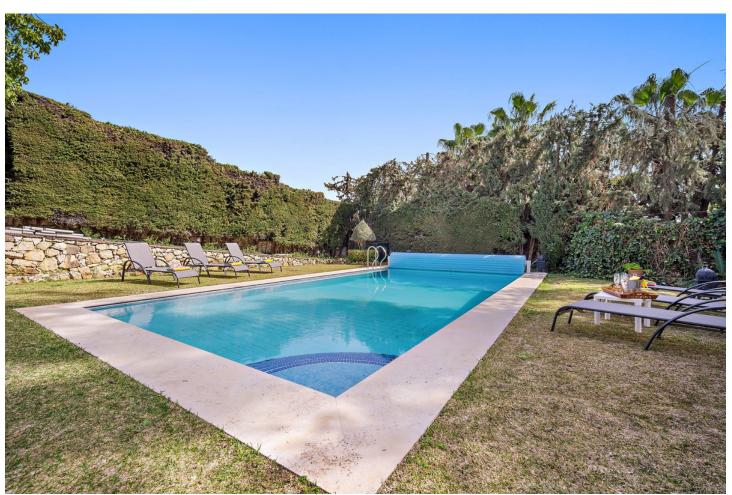

## Short Term Rental - House - Marbella 5.200€ / Week

www.mibgroup.es +34 662 58 96 58 info@mibgroup.es

Ref.-ID: MIBGR4274404 Marbella House

5

5

480 m<sup>2</sup>

150 m2

Escape to paradise at the luxurious Villa Xula Marbella Club nestled in the hills of Marbella's Golden Mile. With breath-taking views of the Mediterranean sea and stunning private gardens bursting with colourful flowers, this is the perfect setting for a dream getaway. The villa boasts a heated private pool that's perfect for a refreshing swim any time of year. Whether you're soaking up the sun on the terrace, savouring a meal al fresco, or simply taking in the panoramic views from the master bedroom and adjoining terrace, this villa is sure to delight and exceed all of your expectations. The villa is accessed via private driveway, and from there into an impressive entrance hall which leads to the right into the first of three dining areas, adjoining the kitchen, which is split into a preparation and storage room and a superbly equipped cooking space. Heading back through the ground floor, guests will find a cosy billiards room with an open fireplace, and enormous open-plan living and dining room with seating for 12 and a TV featuring all the international channels. On the same floor there is a bedroom with an ensuite bathroom, a WC for daytime use, and an office with open views of the terrace and upper garden area. The outdoor zones are surely the best feature of this amazing villa. There's a terrace with sofas and dining area, opening onto beautifully manicured lawn surrounded by brightly coloured flowers and shrubs. This is an ideal area for sunbathing or playing garden games.