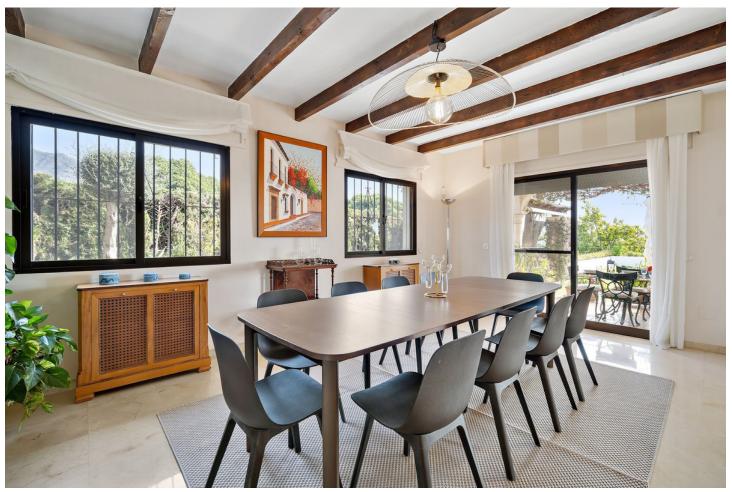

## Short Term Rental - House - Marbella 5.200€ / Week

www.mibgroup.es +34 662 58 96 58 info@mibgroup.es

Ref.-ID: MIBGR4274404 Marbella House

5

5

480 m<sup>2</sup>

150 m2

Escape to paradise at the luxurious Villa Xula Marbella Club nestled in the hills of Marbella's Golden Mile. With breath-taking views of the Mediterranean sea and stunning private gardens bursting with colourful flowers, this is the perfect setting for a dream getaway. The villa boasts a heated private pool that's perfect for a refreshing swim any time of year. Whether you're soaking up the sun on the terrace, savouring a meal al fresco, or simply taking in the panoramic views from the master bedroom and adjoining terrace, this villa is sure to delight and exceed all of your expectations. The villa is accessed via private driveway, and from there into an impressive entrance hall which leads to the right into the first of three dining areas, adjoining the kitchen, which is split into a preparation and storage room and a superbly equipped cooking space. Heading back through the ground floor, guests will find a cosy billiards room with an open fireplace, and enormous open-plan living and dining room with seating for 12 and a TV featuring all the international channels. On the same floor there is a bedroom with an ensuite bathroom, a WC for daytime use, and an office with open views of the terrace and upper garden area. The outdoor zones are surely the best feature of this amazing villa. There's a terrace with sofas and dining area, opening onto beautifully manicured lawn surrounded by brightly coloured flowers and shrubs. This is an ideal area for sunbathing or playing garden games.