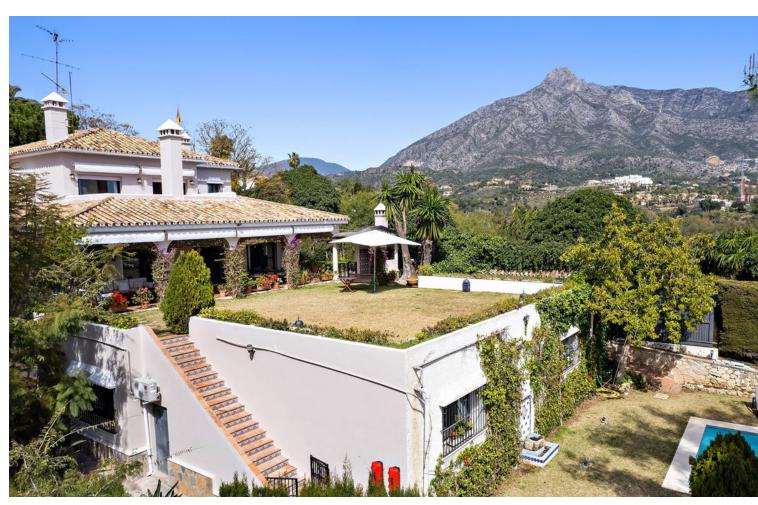

## Short Term Rental - House - Marbella 5.200€ / Week

www.mibgroup.es +34 662 58 96 58 info@mibgroup.es

Ref.-ID: MIBGR4274404 Marbella House

5

5

480 m<sup>2</sup>

150 m2

Escape to paradise at the luxurious Villa Xula Marbella Club nestled in the hills of Marbella's Golden Mile. With breath-taking views of the Mediterranean sea and stunning private gardens bursting with colourful flowers, this is the perfect setting for a dream getaway. The villa boasts a heated private pool that's perfect for a refreshing swim any time of year. Whether you're soaking up the sun on the terrace, savouring a meal al fresco, or simply taking in the panoramic views from the master bedroom and adjoining terrace, this villa is sure to delight and exceed all of your expectations. The villa is accessed via private driveway, and from there into an impressive entrance hall which leads to the right into the first of three dining areas, adjoining the kitchen, which is split into a preparation and storage room and a superbly equipped cooking space. Heading back through the ground floor, guests will find a cosy billiards room with an open fireplace, and enormous open-plan living and dining room with seating for 12 and a TV featuring all the international channels. On the same floor there is a bedroom with an ensuite bathroom, a WC for daytime use, and an office with open views of the terrace and upper garden area. The outdoor zones are surely the best feature of this amazing villa. There's a terrace with sofas and dining area, opening onto beautifully manicured lawn surrounded by brightly coloured flowers and shrubs. This is an ideal area for sunbathing or playing garden games.