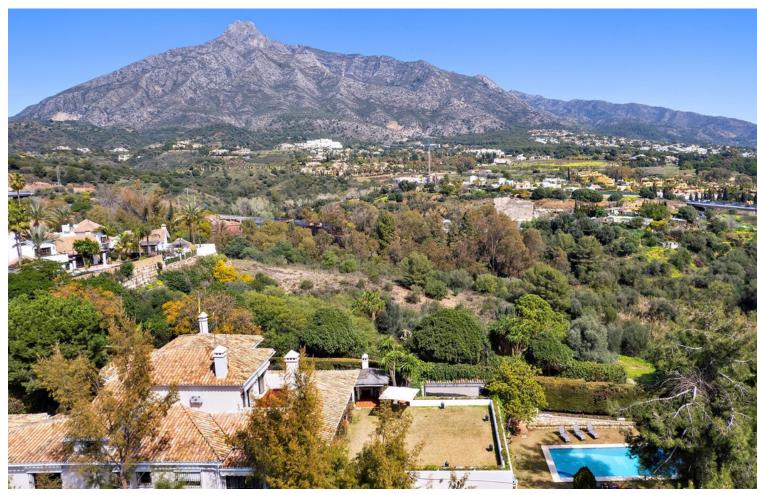

## Short Term Rental - House - Marbella 5.200€ / Week

www.mibgroup.es +34 662 58 96 58 info@mibgroup.es

Ref.-ID: MIBGR4274404 Marbella House

5

5

480 m<sup>2</sup>

150 m2

Escape to paradise at the luxurious Villa Xula Marbella Club nestled in the hills of Marbella's Golden Mile. With breath-taking views of the Mediterranean sea and stunning private gardens bursting with colourful flowers, this is the perfect setting for a dream getaway. The villa boasts a heated private pool that's perfect for a refreshing swim any time of year. Whether you're soaking up the sun on the terrace, savouring a meal al fresco, or simply taking in the panoramic views from the master bedroom and adjoining terrace, this villa is sure to delight and exceed all of your expectations. The villa is accessed via private driveway, and from there into an impressive entrance hall which leads to the right into the first of three dining areas, adjoining the kitchen, which is split into a preparation and storage room and a superbly equipped cooking space. Heading back through the ground floor, guests will find a cosy billiards room with an open fireplace, and enormous open-plan living and dining room with seating for 12 and a TV featuring all the international channels. On the same floor there is a bedroom with an ensuite bathroom, a WC for daytime use, and an office with open views of the terrace and upper garden area. The outdoor zones are surely the best feature of this amazing villa. There's a terrace with sofas and dining area, opening onto beautifully manicured lawn surrounded by brightly coloured flowers and shrubs. This is an ideal area for sunbathing or playing garden games.