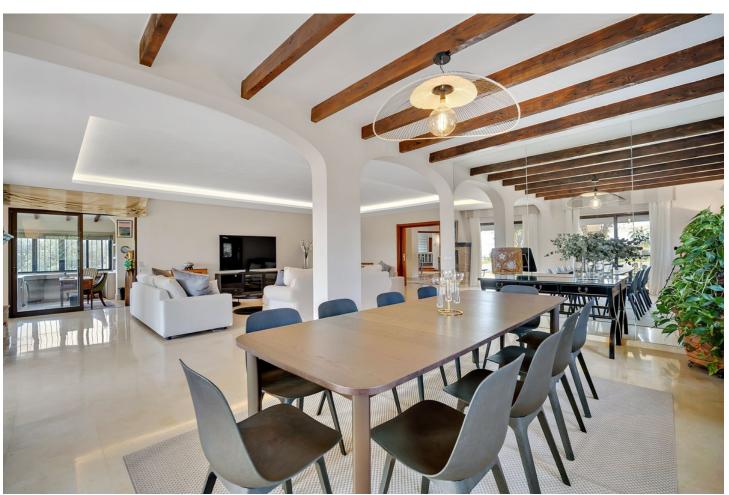

## Short Term Rental - House - Marbella 5.200€ / Week

www.mibgroup.es +34 662 58 96 58 info@mibgroup.es

Ref.-ID: MIBGR4274404 Marbella House

5

5

480 m<sup>2</sup>

150 m2

Escape to paradise at the luxurious Villa Xula Marbella Club nestled in the hills of Marbella's Golden Mile. With breath-taking views of the Mediterranean sea and stunning private gardens bursting with colourful flowers, this is the perfect setting for a dream getaway. The villa boasts a heated private pool that's perfect for a refreshing swim any time of year. Whether you're soaking up the sun on the terrace, savouring a meal al fresco, or simply taking in the panoramic views from the master bedroom and adjoining terrace, this villa is sure to delight and exceed all of your expectations. The villa is accessed via private driveway, and from there into an impressive entrance hall which leads to the right into the first of three dining areas, adjoining the kitchen, which is split into a preparation and storage room and a superbly equipped cooking space. Heading back through the ground floor, guests will find a cosy billiards room with an open fireplace, and enormous open-plan living and dining room with seating for 12 and a TV featuring all the international channels. On the same floor there is a bedroom with an ensuite bathroom, a WC for daytime use, and an office with open views of the terrace and upper garden area. The outdoor zones are surely the best feature of this amazing villa. There's a terrace with sofas and dining area, opening onto beautifully manicured lawn surrounded by brightly coloured flowers and shrubs. This is an ideal area for sunbathing or playing garden games.