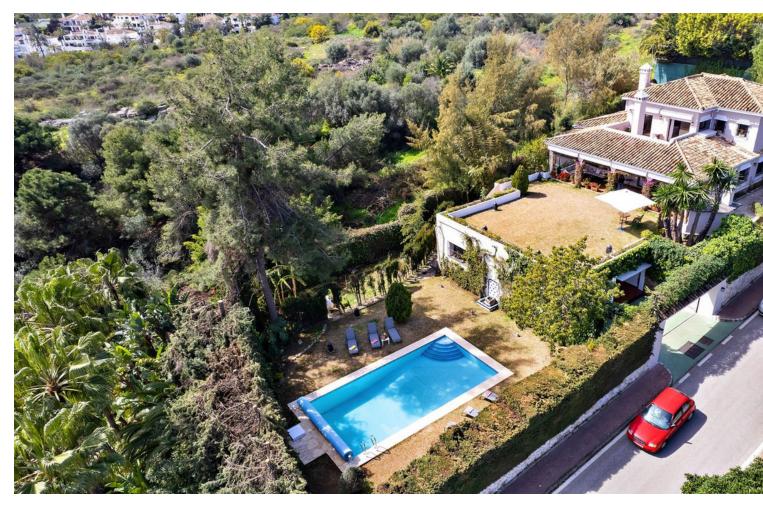

## Short Term Rental - House - Marbella 5.200€ / Week

www.mibgroup.es +34 662 58 96 58 info@mibgroup.es

Ref.-ID: MIBGR4274404 Marbella House

5

5

480 m<sup>2</sup>

150 m2

Escape to paradise at the luxurious Villa Xula Marbella Club nestled in the hills of Marbella's Golden Mile. With breath-taking views of the Mediterranean sea and stunning private gardens bursting with colourful flowers, this is the perfect setting for a dream getaway. The villa boasts a heated private pool that's perfect for a refreshing swim any time of year. Whether you're soaking up the sun on the terrace, savouring a meal al fresco, or simply taking in the panoramic views from the master bedroom and adjoining terrace, this villa is sure to delight and exceed all of your expectations. The villa is accessed via private driveway, and from there into an impressive entrance hall which leads to the right into the first of three dining areas, adjoining the kitchen, which is split into a preparation and storage room and a superbly equipped cooking space. Heading back through the ground floor, guests will find a cosy billiards room with an open fireplace, and enormous open-plan living and dining room with seating for 12 and a TV featuring all the international channels. On the same floor there is a bedroom with an ensuite bathroom, a WC for daytime use, and an office with open views of the terrace and upper garden area. The outdoor zones are surely the best feature of this amazing villa. There's a terrace with sofas and dining area, opening onto beautifully manicured lawn surrounded by brightly coloured flowers and shrubs. This is an ideal area for sunbathing or playing garden games.