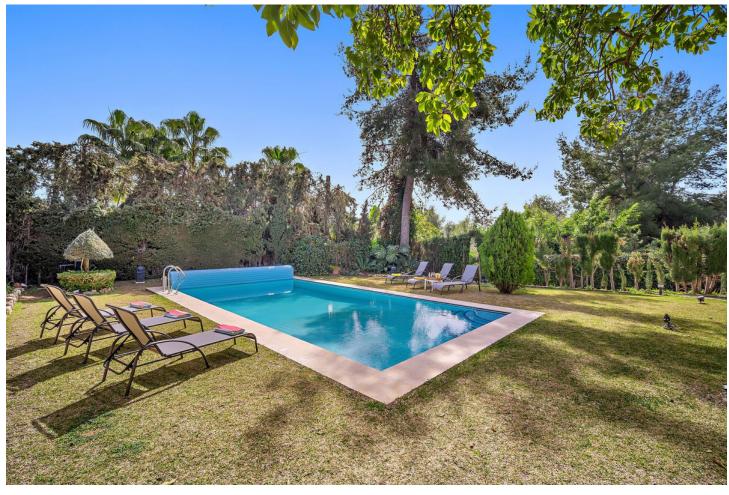

## Short Term Rental - House - Marbella 5.200€ / Week

www.mibgroup.es +34 662 58 96 58 info@mibgroup.es

Ref.-ID: MIBGR4274404 Marbella House

5

5

480 m<sup>2</sup>

150 m2

Escape to paradise at the luxurious Villa Xula Marbella Club nestled in the hills of Marbella's Golden Mile. With breath-taking views of the Mediterranean sea and stunning private gardens bursting with colourful flowers, this is the perfect setting for a dream getaway. The villa boasts a heated private pool that's perfect for a refreshing swim any time of year. Whether you're soaking up the sun on the terrace, savouring a meal al fresco, or simply taking in the panoramic views from the master bedroom and adjoining terrace, this villa is sure to delight and exceed all of your expectations. The villa is accessed via private driveway, and from there into an impressive entrance hall which leads to the right into the first of three dining areas, adjoining the kitchen, which is split into a preparation and storage room and a superbly equipped cooking space. Heading back through the ground floor, guests will find a cosy billiards room with an open fireplace, and enormous open-plan living and dining room with seating for 12 and a TV featuring all the international channels. On the same floor there is a bedroom with an ensuite bathroom, a WC for daytime use, and an office with open views of the terrace and upper garden area. The outdoor zones are surely the best feature of this amazing villa. There's a terrace with sofas and dining area, opening onto beautifully manicured lawn surrounded by brightly coloured flowers and shrubs. This is an ideal area for sunbathing or playing garden games.