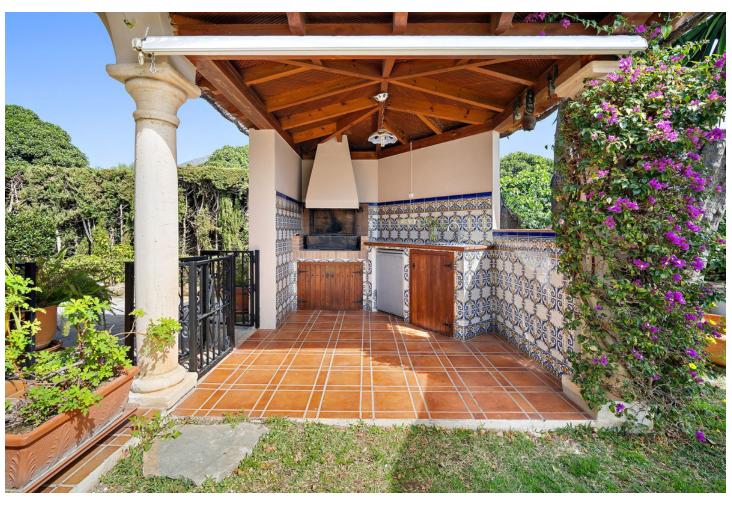

## Short Term Rental - House - Marbella 5.200€ / Week

www.mibgroup.es +34 662 58 96 58 info@mibgroup.es

Ref.-ID: MIBGR4274404 Marbella House

5

5

480 m<sup>2</sup>

150 m2

Escape to paradise at the luxurious Villa Xula Marbella Club nestled in the hills of Marbella's Golden Mile. With breath-taking views of the Mediterranean sea and stunning private gardens bursting with colourful flowers, this is the perfect setting for a dream getaway. The villa boasts a heated private pool that's perfect for a refreshing swim any time of year. Whether you're soaking up the sun on the terrace, savouring a meal al fresco, or simply taking in the panoramic views from the master bedroom and adjoining terrace, this villa is sure to delight and exceed all of your expectations. The villa is accessed via private driveway, and from there into an impressive entrance hall which leads to the right into the first of three dining areas, adjoining the kitchen, which is split into a preparation and storage room and a superbly equipped cooking space. Heading back through the ground floor, guests will find a cosy billiards room with an open fireplace, and enormous open-plan living and dining room with seating for 12 and a TV featuring all the international channels. On the same floor there is a bedroom with an ensuite bathroom, a WC for daytime use, and an office with open views of the terrace and upper garden area. The outdoor zones are surely the best feature of this amazing villa. There's a terrace with sofas and dining area, opening onto beautifully manicured lawn surrounded by brightly coloured flowers and shrubs. This is an ideal area for sunbathing or playing garden games.