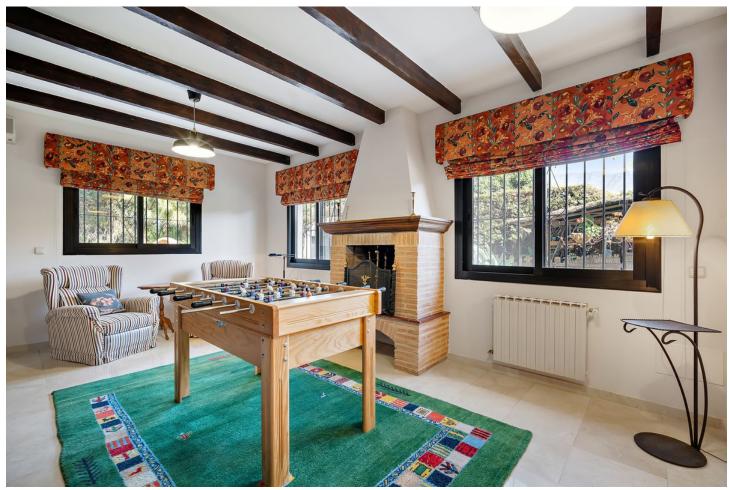

## Short Term Rental - House - Marbella 5.200€ / Week

www.mibgroup.es +34 662 58 96 58 info@mibgroup.es

Ref.-ID: MIBGR4274404 Marbella House

5

5

480 m<sup>2</sup>

150 m2

Escape to paradise at the luxurious Villa Xula Marbella Club nestled in the hills of Marbella's Golden Mile. With breath-taking views of the Mediterranean sea and stunning private gardens bursting with colourful flowers, this is the perfect setting for a dream getaway. The villa boasts a heated private pool that's perfect for a refreshing swim any time of year. Whether you're soaking up the sun on the terrace, savouring a meal al fresco, or simply taking in the panoramic views from the master bedroom and adjoining terrace, this villa is sure to delight and exceed all of your expectations. The villa is accessed via private driveway, and from there into an impressive entrance hall which leads to the right into the first of three dining areas, adjoining the kitchen, which is split into a preparation and storage room and a superbly equipped cooking space. Heading back through the ground floor, guests will find a cosy billiards room with an open fireplace, and enormous open-plan living and dining room with seating for 12 and a TV featuring all the international channels. On the same floor there is a bedroom with an ensuite bathroom, a WC for daytime use, and an office with open views of the terrace and upper garden area. The outdoor zones are surely the best feature of this amazing villa. There's a terrace with sofas and dining area, opening onto beautifully manicured lawn surrounded by brightly coloured flowers and shrubs. This is an ideal area for sunbathing or playing garden games.