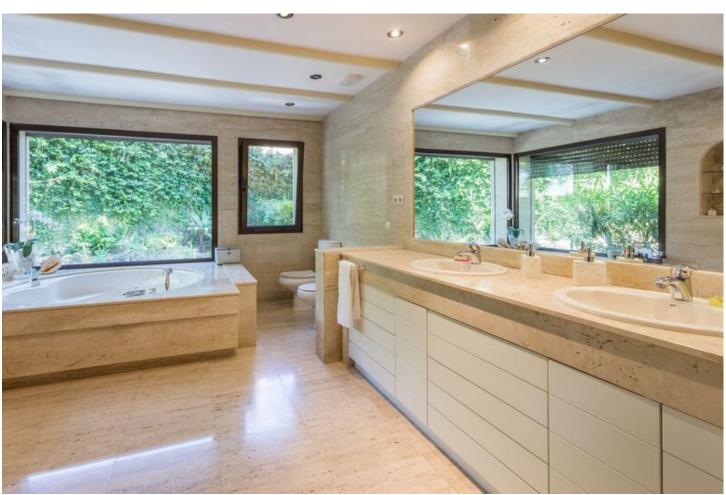

## Short Term Rental - House - Río Real 20.000€ / Week

www.mibgroup.es +34 662 58 96 58 info@mibgroup.es

Ref.-ID: MIBGR4291162 Río Real House

5

5.5

813 m2

1711 m2

Superb Asian style villa with impressive views over the golf course, a long, low-rise building with Thai-style thatched brushwood roof, set in stunning mature gardens. Five bedrooms and five ensuite bathrooms and floors throughout are floating tarima, in many of the rooms the ceilings are beamed reinforcing the oriental flavour. Pine ceilling beams, cross-hatched in a box design, are a stunning feature in the hall. Recreation room with snooker table mirrored gymnasium and one-bedroom service flat with separate exterior entrance and its own kitchen and lounge, extras in this unusual home include an eight-car, basement garage that can be accessed from inside the house and, in the garden, a pergola set up for table tennis and a wooden caba?a for airing the laundry. Between the formal dinning room and the winter living room is the family/TV room with a vaulted, beamed ceiling, cream marble terrace with a dining area and the terrace is sheltered by a thatched pergola. The two guest suites, each with cream marble bathrooms, are situated at the opposite end of the house to the master suite to afford extra privacy. The romantic master suite has a dressing room, lounge/study and decadently elegant bathroom with shower and jacuzzi. More stunning features include the deckboard terrace and the turquiose, lagoon shaped swimming pool.