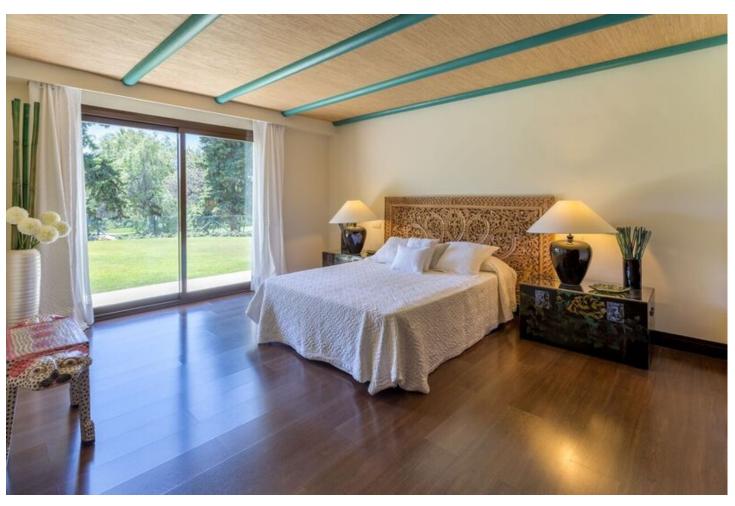

## Short Term Rental - House - Río Real 20.000€ / Week

www.mibgroup.es +34 662 58 96 58 info@mibgroup.es

Ref.-ID: MIBGR4291162 Río Real House

5

5.5

813 m2

1711 m2

Superb Asian style villa with impressive views over the golf course, a long, low-rise building with Thai-style thatched brushwood roof, set in stunning mature gardens. Five bedrooms and five ensuite bathrooms and floors throughout are floating tarima, in many of the rooms the ceilings are beamed reinforcing the oriental flavour. Pine ceilling beams, cross-hatched in a box design, are a stunning feature in the hall. Recreation room with snooker table mirrored gymnasium and one-bedroom service flat with separate exterior entrance and its own kitchen and lounge, extras in this unusual home include an eight-car, basement garage that can be accessed from inside the house and, in the garden, a pergola set up for table tennis and a wooden caba?a for airing the laundry. Between the formal dinning room and the winter living room is the family/TV room with a vaulted, beamed ceiling, cream marble terrace with a dining area and the terrace is sheltered by a thatched pergola. The two guest suites, each with cream marble bathrooms, are situated at the opposite end of the house to the master suite to afford extra privacy. The romantic master suite has a dressing room, lounge/study and decadently elegant bathroom with shower and jacuzzi. More stunning features include the deckboard terrace and the turquiose, lagoon shaped swimming pool.