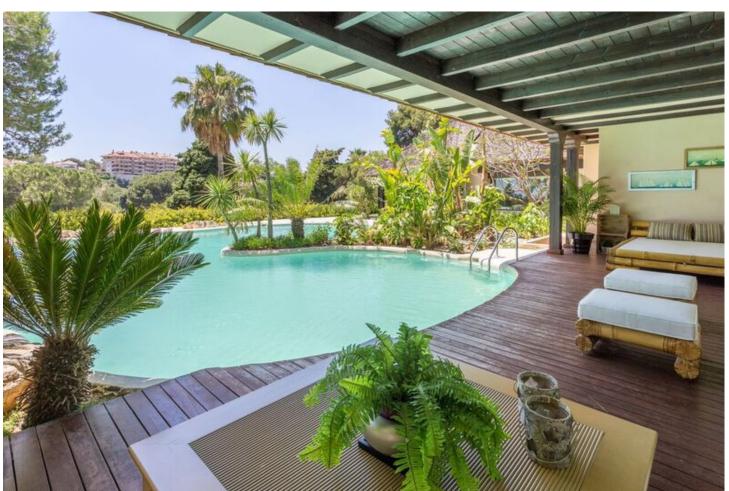

## Short Term Rental - House - Río Real 20.000€ / Week

www.mibgroup.es +34 662 58 96 58 info@mibgroup.es

Ref.-ID: MIBGR4291162 Río Real House

5

5.5

813 m2

1711 m2

Superb Asian style villa with impressive views over the golf course, a long, low-rise building with Thai-style thatched brushwood roof, set in stunning mature gardens. Five bedrooms and five ensuite bathrooms and floors throughout are floating tarima, in many of the rooms the ceilings are beamed reinforcing the oriental flavour. Pine ceilling beams, cross-hatched in a box design, are a stunning feature in the hall. Recreation room with snooker table mirrored gymnasium and one-bedroom service flat with separate exterior entrance and its own kitchen and lounge, extras in this unusual home include an eight-car, basement garage that can be accessed from inside the house and, in the garden, a pergola set up for table tennis and a wooden caba?a for airing the laundry. Between the formal dinning room and the winter living room is the family/TV room with a vaulted, beamed ceiling, cream marble terrace with a dining area and the terrace is sheltered by a thatched pergola. The two guest suites, each with cream marble bathrooms, are situated at the opposite end of the house to the master suite to afford extra privacy. The romantic master suite has a dressing room, lounge/study and decadently elegant bathroom with shower and jacuzzi. More stunning features include the deckboard terrace and the turquiose, lagoon shaped swimming pool.