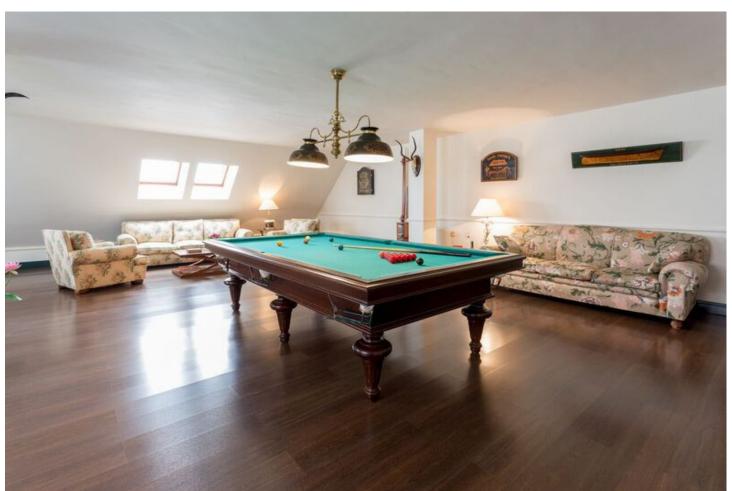

## Short Term Rental - House - Río Real 20.000€ / Week

www.mibgroup.es +34 662 58 96 58 info@mibgroup.es

Ref.-ID: MIBGR4291162 Río Real House

5

5.5

813 m2

1711 m2

Superb Asian style villa with impressive views over the golf course, a long, low-rise building with Thai-style thatched brushwood roof, set in stunning mature gardens. Five bedrooms and five ensuite bathrooms and floors throughout are floating tarima, in many of the rooms the ceilings are beamed reinforcing the oriental flavour. Pine ceilling beams, cross-hatched in a box design, are a stunning feature in the hall. Recreation room with snooker table mirrored gymnasium and one-bedroom service flat with separate exterior entrance and its own kitchen and lounge, extras in this unusual home include an eight-car, basement garage that can be accessed from inside the house and, in the garden, a pergola set up for table tennis and a wooden caba?a for airing the laundry. Between the formal dinning room and the winter living room is the family/TV room with a vaulted, beamed ceiling, cream marble terrace with a dining area and the terrace is sheltered by a thatched pergola. The two guest suites, each with cream marble bathrooms, are situated at the opposite end of the house to the master suite to afford extra privacy. The romantic master suite has a dressing room, lounge/study and decadently elegant bathroom with shower and jacuzzi. More stunning features include the deckboard terrace and the turquiose, lagoon shaped swimming pool.