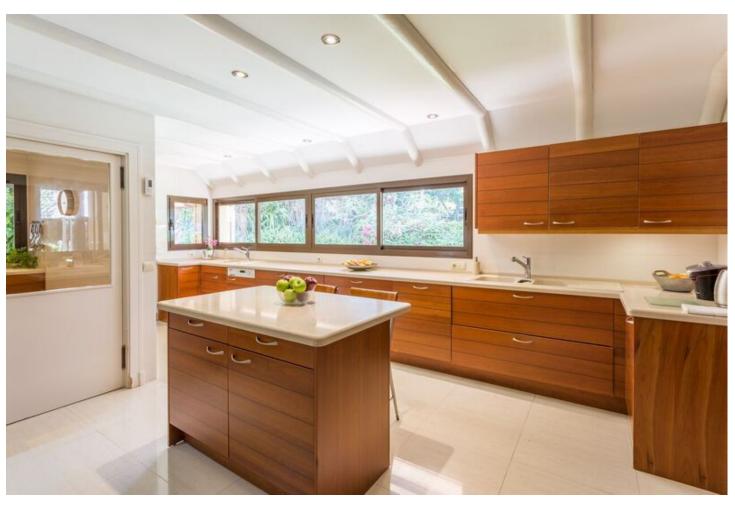

## Short Term Rental - House - Río Real 20.000€ / Week

www.mibgroup.es +34 662 58 96 58 info@mibgroup.es

Ref.-ID: MIBGR4291162 Río Real House

5

5.5

813 m2

1711 m2

Superb Asian style villa with impressive views over the golf course, a long, low-rise building with Thai-style thatched brushwood roof, set in stunning mature gardens. Five bedrooms and five ensuite bathrooms and floors throughout are floating tarima, in many of the rooms the ceilings are beamed reinforcing the oriental flavour. Pine ceilling beams, cross-hatched in a box design, are a stunning feature in the hall. Recreation room with snooker table mirrored gymnasium and one-bedroom service flat with separate exterior entrance and its own kitchen and lounge, extras in this unusual home include an eight-car, basement garage that can be accessed from inside the house and, in the garden, a pergola set up for table tennis and a wooden caba?a for airing the laundry. Between the formal dinning room and the winter living room is the family/TV room with a vaulted, beamed ceiling, cream marble terrace with a dining area and the terrace is sheltered by a thatched pergola. The two guest suites, each with cream marble bathrooms, are situated at the opposite end of the house to the master suite to afford extra privacy. The romantic master suite has a dressing room, lounge/study and decadently elegant bathroom with shower and jacuzzi. More stunning features include the deckboard terrace and the turquiose, lagoon shaped swimming pool.

Features
Near Transport
Private Terrace
Satellite TV
Storage Room
Utility Room

Parking
Private

Pool ✓ Private

Kitchen
Fully Fitted

Climate Control
Air Conditioning
Central Heating
Fireplace

Garden

Private

Views Sea