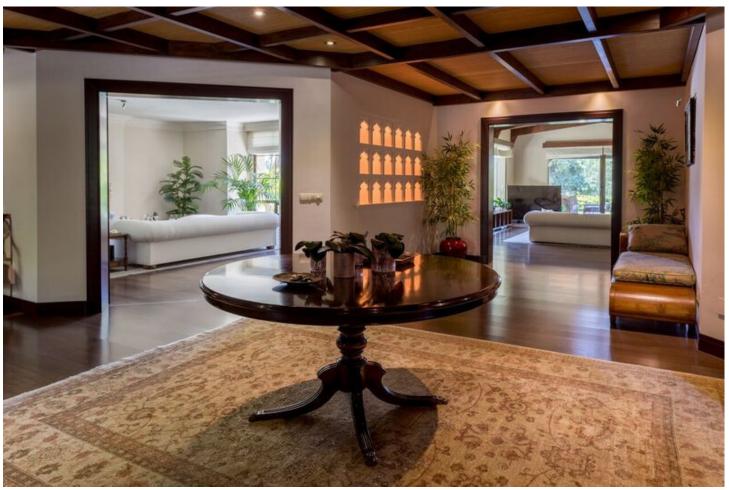

## Short Term Rental - House - Río Real 20.000€ / Week

www.mibgroup.es +34 662 58 96 58 info@mibgroup.es

Ref.-ID: MIBGR4291162 Río Real House

5

5.5

813 m2

1711 m2

Superb Asian style villa with impressive views over the golf course, a long, low-rise building with Thai-style thatched brushwood roof, set in stunning mature gardens. Five bedrooms and five ensuite bathrooms and floors throughout are floating tarima, in many of the rooms the ceilings are beamed reinforcing the oriental flavour. Pine ceilling beams, cross-hatched in a box design, are a stunning feature in the hall. Recreation room with snooker table mirrored gymnasium and one-bedroom service flat with separate exterior entrance and its own kitchen and lounge, extras in this unusual home include an eight-car, basement garage that can be accessed from inside the house and, in the garden, a pergola set up for table tennis and a wooden caba?a for airing the laundry. Between the formal dinning room and the winter living room is the family/TV room with a vaulted, beamed ceiling, cream marble terrace with a dining area and the terrace is sheltered by a thatched pergola. The two guest suites, each with cream marble bathrooms, are situated at the opposite end of the house to the master suite to afford extra privacy. The romantic master suite has a dressing room, lounge/study and decadently elegant bathroom with shower and jacuzzi. More stunning features include the deckboard terrace and the turquiose, lagoon shaped swimming pool.