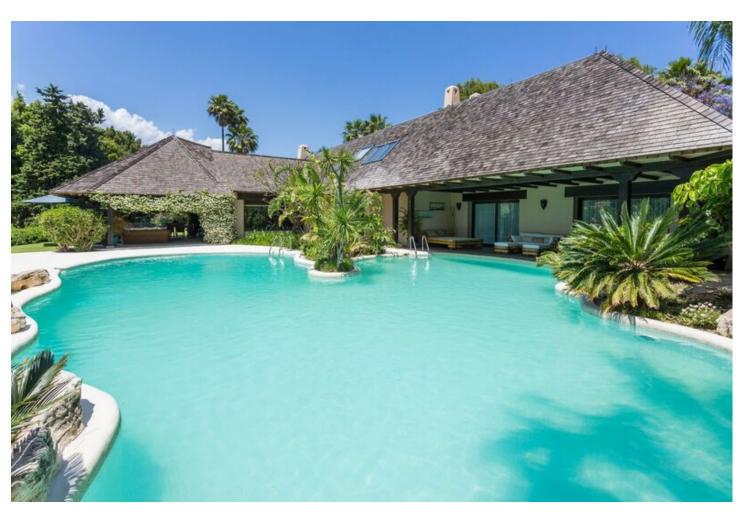

## Short Term Rental - House - Río Real 20.000€ / Week

www.mibgroup.es +34 662 58 96 58 info@mibgroup.es

Ref.-ID: MIBGR4291162 Río Real House

5

5.5

813 m2

1711 m2

Superb Asian style villa with impressive views over the golf course, a long, low-rise building with Thai-style thatched brushwood roof, set in stunning mature gardens. Five bedrooms and five ensuite bathrooms and floors throughout are floating tarima, in many of the rooms the ceilings are beamed reinforcing the oriental flavour. Pine ceilling beams, cross-hatched in a box design, are a stunning feature in the hall. Recreation room with snooker table mirrored gymnasium and one-bedroom service flat with separate exterior entrance and its own kitchen and lounge, extras in this unusual home include an eight-car, basement garage that can be accessed from inside the house and, in the garden, a pergola set up for table tennis and a wooden caba?a for airing the laundry. Between the formal dinning room and the winter living room is the family/TV room with a vaulted, beamed ceiling, cream marble terrace with a dining area and the terrace is sheltered by a thatched pergola. The two guest suites, each with cream marble bathrooms, are situated at the opposite end of the house to the master suite to afford extra privacy. The romantic master suite has a dressing room, lounge/study and decadently elegant bathroom with shower and jacuzzi. More stunning features include the deckboard terrace and the turquiose, lagoon shaped swimming pool.