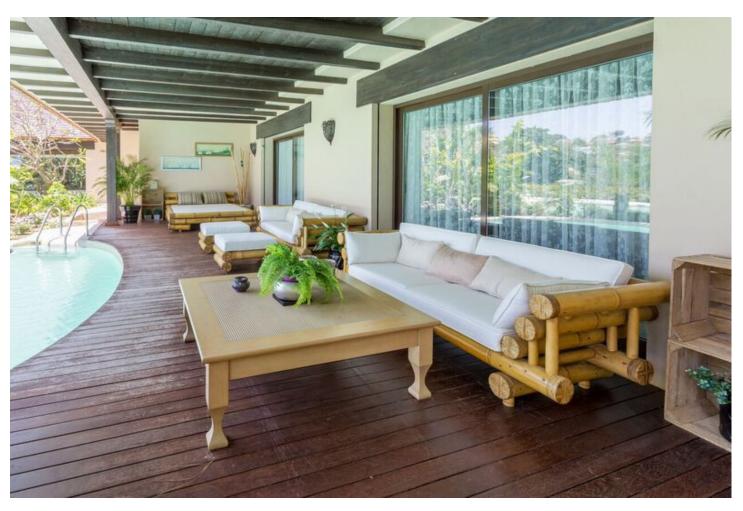

## Short Term Rental - House - Río Real 20.000€ / Week

www.mibgroup.es +34 662 58 96 58 info@mibgroup.es

Ref.-ID: MIBGR4291162 Río Real House

5

5.5

813 m2

1711 m2

Superb Asian style villa with impressive views over the golf course, a long, low-rise building with Thai-style thatched brushwood roof, set in stunning mature gardens. Five bedrooms and five ensuite bathrooms and floors throughout are floating tarima, in many of the rooms the ceilings are beamed reinforcing the oriental flavour. Pine ceilling beams, cross-hatched in a box design, are a stunning feature in the hall. Recreation room with snooker table mirrored gymnasium and one-bedroom service flat with separate exterior entrance and its own kitchen and lounge, extras in this unusual home include an eight-car, basement garage that can be accessed from inside the house and, in the garden, a pergola set up for table tennis and a wooden caba?a for airing the laundry. Between the formal dinning room and the winter living room is the family/TV room with a vaulted, beamed ceiling, cream marble terrace with a dining area and the terrace is sheltered by a thatched pergola. The two guest suites, each with cream marble bathrooms, are situated at the opposite end of the house to the master suite to afford extra privacy. The romantic master suite has a dressing room, lounge/study and decadently elegant bathroom with shower and jacuzzi. More stunning features include the deckboard terrace and the turquiose, lagoon shaped swimming pool.