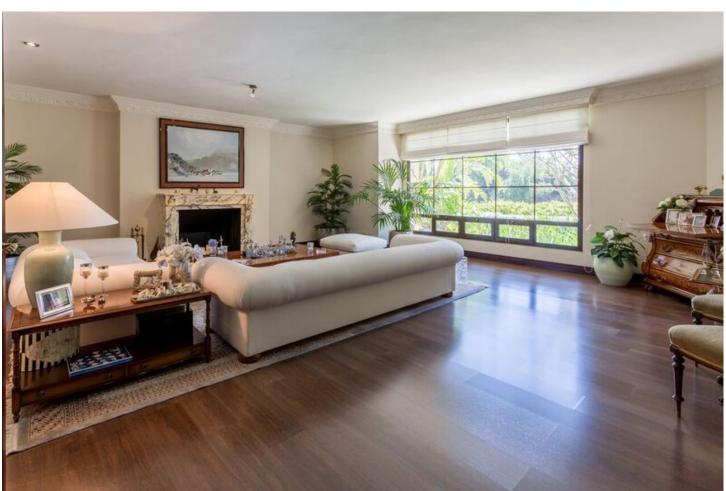

## Short Term Rental - House - Río Real 20.000€ / Week

www.mibgroup.es +34 662 58 96 58 info@mibgroup.es

Ref.-ID: MIBGR4291162 Río Real House

5

5.5

813 m2

1711 m2

Superb Asian style villa with impressive views over the golf course, a long, low-rise building with Thai-style thatched brushwood roof, set in stunning mature gardens. Five bedrooms and five ensuite bathrooms and floors throughout are floating tarima, in many of the rooms the ceilings are beamed reinforcing the oriental flavour. Pine ceilling beams, cross-hatched in a box design, are a stunning feature in the hall. Recreation room with snooker table mirrored gymnasium and one-bedroom service flat with separate exterior entrance and its own kitchen and lounge, extras in this unusual home include an eight-car, basement garage that can be accessed from inside the house and, in the garden, a pergola set up for table tennis and a wooden caba?a for airing the laundry. Between the formal dinning room and the winter living room is the family/TV room with a vaulted, beamed ceiling, cream marble terrace with a dining area and the terrace is sheltered by a thatched pergola. The two guest suites, each with cream marble bathrooms, are situated at the opposite end of the house to the master suite to afford extra privacy. The romantic master suite has a dressing room, lounge/study and decadently elegant bathroom with shower and jacuzzi. More stunning features include the deckboard terrace and the turquiose, lagoon shaped swimming pool.