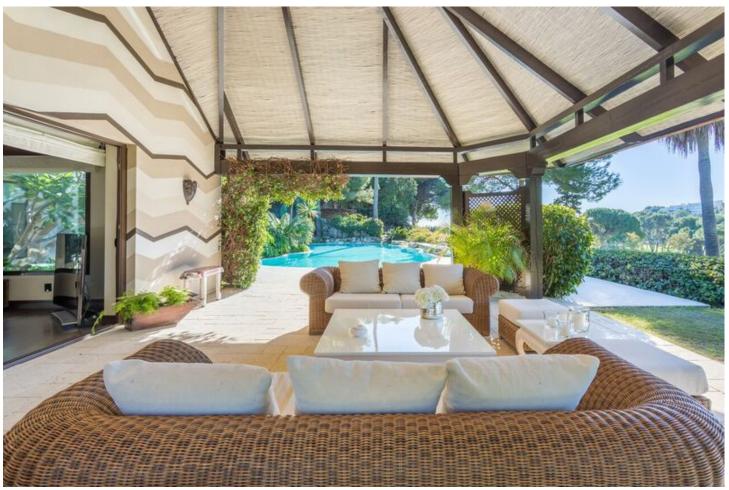

## Short Term Rental - House - Río Real 20.000€ / Week

www.mibgroup.es +34 662 58 96 58 info@mibgroup.es

Ref.-ID: MIBGR4291162 Río Real House

5

5.5

813 m2

1711 m2

Superb Asian style villa with impressive views over the golf course, a long, low-rise building with Thai-style thatched brushwood roof, set in stunning mature gardens. Five bedrooms and five ensuite bathrooms and floors throughout are floating tarima, in many of the rooms the ceilings are beamed reinforcing the oriental flavour. Pine ceilling beams, cross-hatched in a box design, are a stunning feature in the hall. Recreation room with snooker table mirrored gymnasium and one-bedroom service flat with separate exterior entrance and its own kitchen and lounge, extras in this unusual home include an eight-car, basement garage that can be accessed from inside the house and, in the garden, a pergola set up for table tennis and a wooden caba?a for airing the laundry. Between the formal dinning room and the winter living room is the family/TV room with a vaulted, beamed ceiling, cream marble terrace with a dining area and the terrace is sheltered by a thatched pergola. The two guest suites, each with cream marble bathrooms, are situated at the opposite end of the house to the master suite to afford extra privacy. The romantic master suite has a dressing room, lounge/study and decadently elegant bathroom with shower and jacuzzi. More stunning features include the deckboard terrace and the turquiose, lagoon shaped swimming pool.