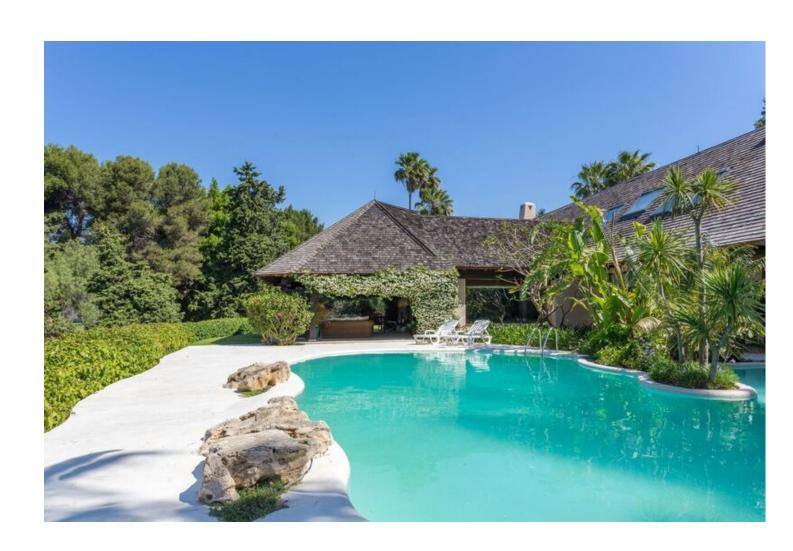

## Short Term Rental - House - Río Real 20.000€ / Week

www.mibgroup.es +34 662 58 96 58 info@mibgroup.es

Ref.-ID: MIBGR4291162 Río Real House

5

5.5

813 m2

1711 m2

Superb Asian style villa with impressive views over the golf course, a long, low-rise building with Thai-style thatched brushwood roof, set in stunning mature gardens. Five bedrooms and five ensuite bathrooms and floors throughout are floating tarima, in many of the rooms the ceilings are beamed reinforcing the oriental flavour. Pine ceilling beams, cross-hatched in a box design, are a stunning feature in the hall. Recreation room with snooker table mirrored gymnasium and one-bedroom service flat with separate exterior entrance and its own kitchen and lounge, extras in this unusual home include an eight-car, basement garage that can be accessed from inside the house and, in the garden, a pergola set up for table tennis and a wooden caba?a for airing the laundry. Between the formal dinning room and the winter living room is the family/TV room with a vaulted, beamed ceiling, cream marble terrace with a dining area and the terrace is sheltered by a thatched pergola. The two guest suites, each with cream marble bathrooms, are situated at the opposite end of the house to the master suite to afford extra privacy. The romantic master suite has a dressing room, lounge/study and decadently elegant bathroom with shower and jacuzzi. More stunning features include the deckboard terrace and the turquiose, lagoon shaped swimming pool.

Features
Near Transport
Private Terrace
Satellite TV
Storage Room
Utility Room

Parking
Private

Pool ✓ Private

Kitchen
Fully Fitted

Climate Control
Air Conditioning
Central Heating
Fireplace

Garden

Private

Views Sea