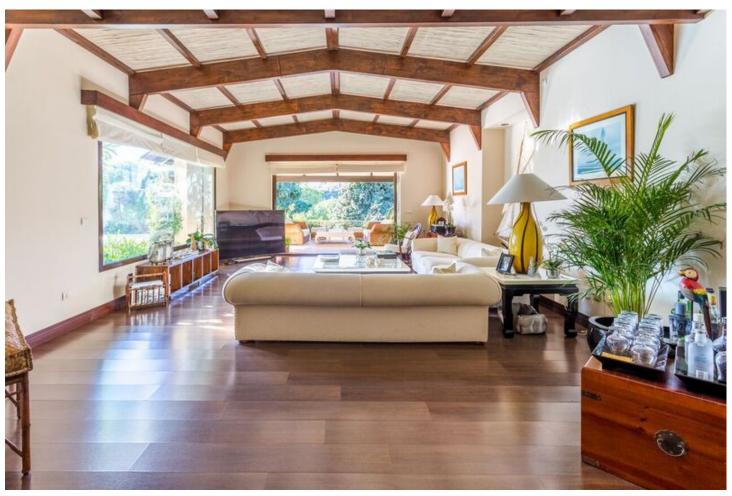

## Short Term Rental - House - Río Real 20.000€ / Week

www.mibgroup.es +34 662 58 96 58 info@mibgroup.es

Ref.-ID: MIBGR4291162 Río Real House

5

5.5

813 m2

1711 m2

Superb Asian style villa with impressive views over the golf course, a long, low-rise building with Thai-style thatched brushwood roof, set in stunning mature gardens. Five bedrooms and five ensuite bathrooms and floors throughout are floating tarima, in many of the rooms the ceilings are beamed reinforcing the oriental flavour. Pine ceilling beams, cross-hatched in a box design, are a stunning feature in the hall. Recreation room with snooker table mirrored gymnasium and one-bedroom service flat with separate exterior entrance and its own kitchen and lounge, extras in this unusual home include an eight-car, basement garage that can be accessed from inside the house and, in the garden, a pergola set up for table tennis and a wooden caba?a for airing the laundry. Between the formal dinning room and the winter living room is the family/TV room with a vaulted, beamed ceiling, cream marble terrace with a dining area and the terrace is sheltered by a thatched pergola. The two guest suites, each with cream marble bathrooms, are situated at the opposite end of the house to the master suite to afford extra privacy. The romantic master suite has a dressing room, lounge/study and decadently elegant bathroom with shower and jacuzzi. More stunning features include the deckboard terrace and the turquiose, lagoon shaped swimming pool.