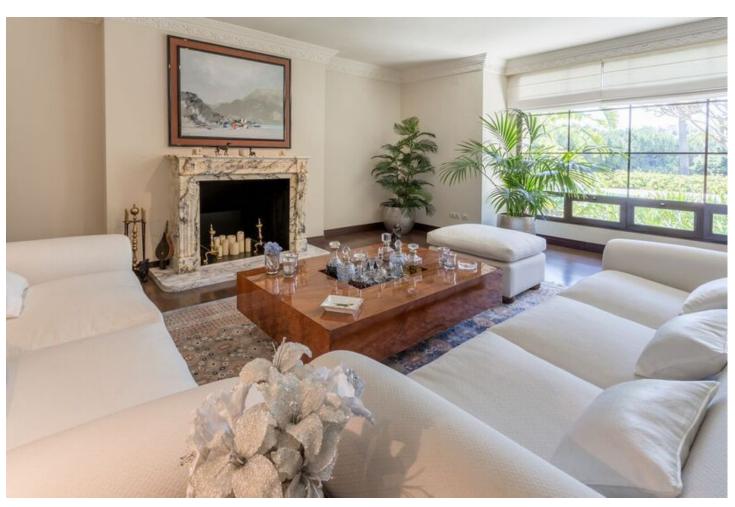

## Short Term Rental - House - Río Real 20.000€ / Week

www.mibgroup.es +34 662 58 96 58 info@mibgroup.es

Ref.-ID: MIBGR4291162 Río Real House

5

5.5

813 m2

1711 m2

Superb Asian style villa with impressive views over the golf course, a long, low-rise building with Thai-style thatched brushwood roof, set in stunning mature gardens. Five bedrooms and five ensuite bathrooms and floors throughout are floating tarima, in many of the rooms the ceilings are beamed reinforcing the oriental flavour. Pine ceilling beams, cross-hatched in a box design, are a stunning feature in the hall. Recreation room with snooker table mirrored gymnasium and one-bedroom service flat with separate exterior entrance and its own kitchen and lounge, extras in this unusual home include an eight-car, basement garage that can be accessed from inside the house and, in the garden, a pergola set up for table tennis and a wooden caba?a for airing the laundry. Between the formal dinning room and the winter living room is the family/TV room with a vaulted, beamed ceiling, cream marble terrace with a dining area and the terrace is sheltered by a thatched pergola. The two guest suites, each with cream marble bathrooms, are situated at the opposite end of the house to the master suite to afford extra privacy. The romantic master suite has a dressing room, lounge/study and decadently elegant bathroom with shower and jacuzzi. More stunning features include the deckboard terrace and the turquiose, lagoon shaped swimming pool.