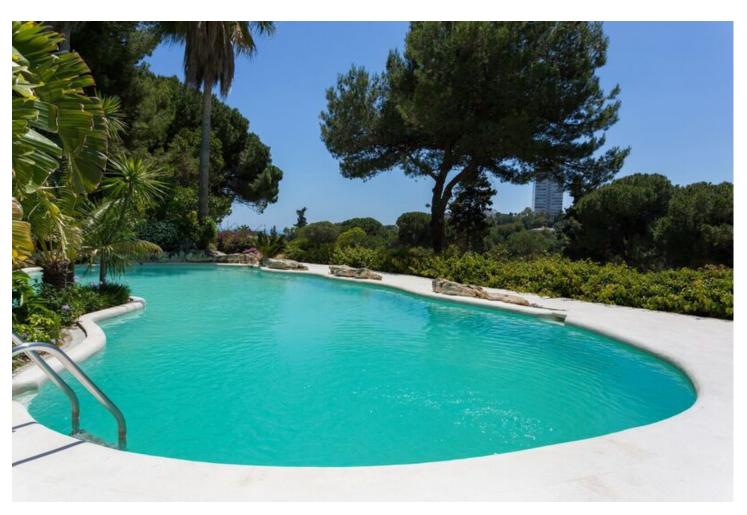

## Short Term Rental - House - Río Real 20.000€ / Week

www.mibgroup.es +34 662 58 96 58 info@mibgroup.es

Ref.-ID: MIBGR4291162 Río Real House

5

5.5

813 m2

1711 m2

Superb Asian style villa with impressive views over the golf course, a long, low-rise building with Thai-style thatched brushwood roof, set in stunning mature gardens. Five bedrooms and five ensuite bathrooms and floors throughout are floating tarima, in many of the rooms the ceilings are beamed reinforcing the oriental flavour. Pine ceilling beams, cross-hatched in a box design, are a stunning feature in the hall. Recreation room with snooker table mirrored gymnasium and one-bedroom service flat with separate exterior entrance and its own kitchen and lounge, extras in this unusual home include an eight-car, basement garage that can be accessed from inside the house and, in the garden, a pergola set up for table tennis and a wooden caba?a for airing the laundry. Between the formal dinning room and the winter living room is the family/TV room with a vaulted, beamed ceiling, cream marble terrace with a dining area and the terrace is sheltered by a thatched pergola. The two guest suites, each with cream marble bathrooms, are situated at the opposite end of the house to the master suite to afford extra privacy. The romantic master suite has a dressing room, lounge/study and decadently elegant bathroom with shower and jacuzzi. More stunning features include the deckboard terrace and the turquiose, lagoon shaped swimming pool.