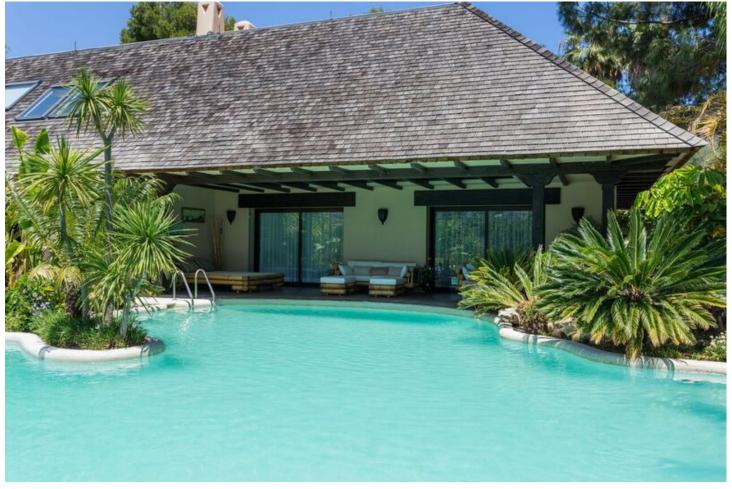

## Short Term Rental - House - Río Real 20.000€ / Week

www.mibgroup.es +34 662 58 96 58 info@mibgroup.es

Ref.-ID: MIBGR4291162 Río Real House

5

5.5

813 m2

1711 m2

Superb Asian style villa with impressive views over the golf course, a long, low-rise building with Thai-style thatched brushwood roof, set in stunning mature gardens. Five bedrooms and five ensuite bathrooms and floors throughout are floating tarima, in many of the rooms the ceilings are beamed reinforcing the oriental flavour. Pine ceilling beams, cross-hatched in a box design, are a stunning feature in the hall. Recreation room with snooker table mirrored gymnasium and one-bedroom service flat with separate exterior entrance and its own kitchen and lounge, extras in this unusual home include an eight-car, basement garage that can be accessed from inside the house and, in the garden, a pergola set up for table tennis and a wooden caba?a for airing the laundry. Between the formal dinning room and the winter living room is the family/TV room with a vaulted, beamed ceiling, cream marble terrace with a dining area and the terrace is sheltered by a thatched pergola. The two guest suites, each with cream marble bathrooms, are situated at the opposite end of the house to the master suite to afford extra privacy. The romantic master suite has a dressing room, lounge/study and decadently elegant bathroom with shower and jacuzzi. More stunning features include the deckboard terrace and the turquiose, lagoon shaped swimming pool.