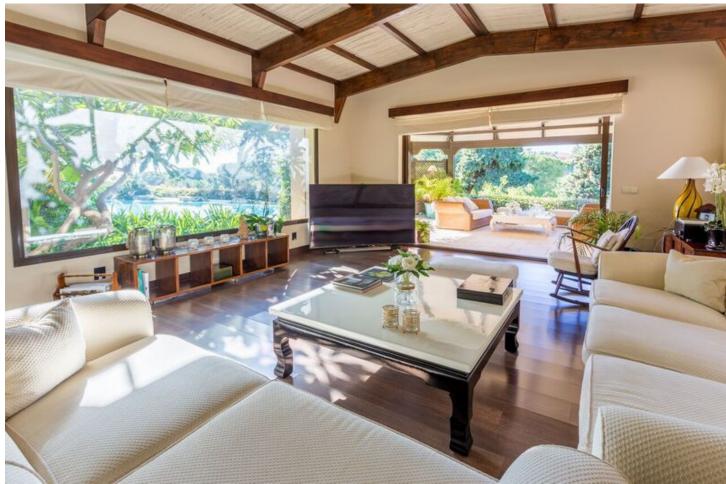

## Short Term Rental - House - Río Real 20.000€ / Week

www.mibgroup.es +34 662 58 96 58 info@mibgroup.es

Ref.-ID: MIBGR4291162 Río Real House

5

5.5

813 m2

1711 m2

Superb Asian style villa with impressive views over the golf course, a long, low-rise building with Thai-style thatched brushwood roof, set in stunning mature gardens. Five bedrooms and five ensuite bathrooms and floors throughout are floating tarima, in many of the rooms the ceilings are beamed reinforcing the oriental flavour. Pine ceilling beams, cross-hatched in a box design, are a stunning feature in the hall. Recreation room with snooker table mirrored gymnasium and one-bedroom service flat with separate exterior entrance and its own kitchen and lounge, extras in this unusual home include an eight-car, basement garage that can be accessed from inside the house and, in the garden, a pergola set up for table tennis and a wooden caba?a for airing the laundry. Between the formal dinning room and the winter living room is the family/TV room with a vaulted, beamed ceiling, cream marble terrace with a dining area and the terrace is sheltered by a thatched pergola. The two guest suites, each with cream marble bathrooms, are situated at the opposite end of the house to the master suite to afford extra privacy. The romantic master suite has a dressing room, lounge/study and decadently elegant bathroom with shower and jacuzzi. More stunning features include the deckboard terrace and the turquiose, lagoon shaped swimming pool.