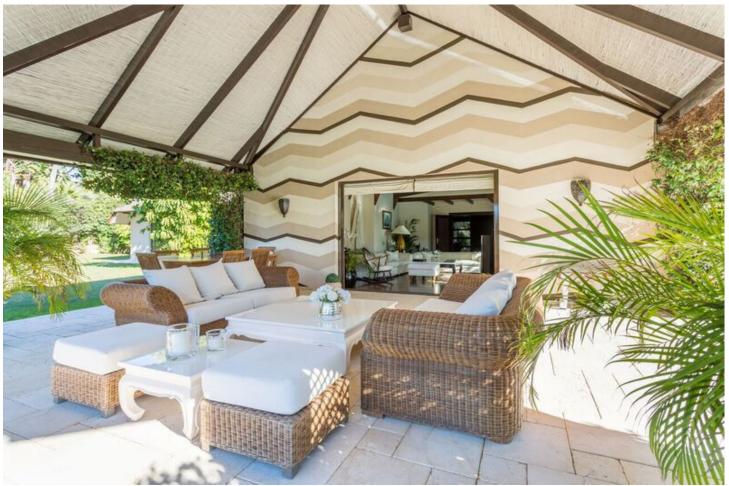

## Short Term Rental - House - Río Real 20.000€ / Week

www.mibgroup.es +34 662 58 96 58 info@mibgroup.es

Ref.-ID: MIBGR4291162 Río Real House

5

5.5

813 m2

1711 m2

Superb Asian style villa with impressive views over the golf course, a long, low-rise building with Thai-style thatched brushwood roof, set in stunning mature gardens. Five bedrooms and five ensuite bathrooms and floors throughout are floating tarima, in many of the rooms the ceilings are beamed reinforcing the oriental flavour. Pine ceilling beams, cross-hatched in a box design, are a stunning feature in the hall. Recreation room with snooker table mirrored gymnasium and one-bedroom service flat with separate exterior entrance and its own kitchen and lounge, extras in this unusual home include an eight-car, basement garage that can be accessed from inside the house and, in the garden, a pergola set up for table tennis and a wooden caba?a for airing the laundry. Between the formal dinning room and the winter living room is the family/TV room with a vaulted, beamed ceiling, cream marble terrace with a dining area and the terrace is sheltered by a thatched pergola. The two guest suites, each with cream marble bathrooms, are situated at the opposite end of the house to the master suite to afford extra privacy. The romantic master suite has a dressing room, lounge/study and decadently elegant bathroom with shower and jacuzzi. More stunning features include the deckboard terrace and the turquiose, lagoon shaped swimming pool.