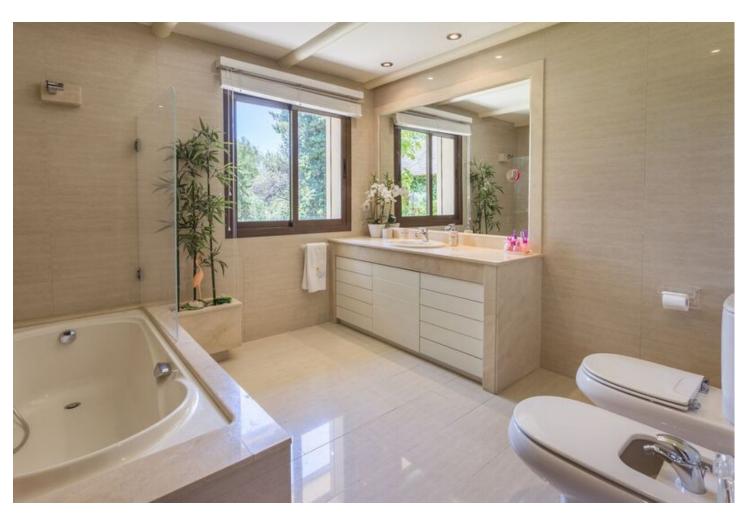

## Short Term Rental - House - Río Real 20.000€ / Week

www.mibgroup.es +34 662 58 96 58 info@mibgroup.es

Ref.-ID: MIBGR4291162 Río Real House

5

5.5

813 m2

1711 m2

Superb Asian style villa with impressive views over the golf course, a long, low-rise building with Thai-style thatched brushwood roof, set in stunning mature gardens. Five bedrooms and five ensuite bathrooms and floors throughout are floating tarima, in many of the rooms the ceilings are beamed reinforcing the oriental flavour. Pine ceilling beams, cross-hatched in a box design, are a stunning feature in the hall. Recreation room with snooker table mirrored gymnasium and one-bedroom service flat with separate exterior entrance and its own kitchen and lounge, extras in this unusual home include an eight-car, basement garage that can be accessed from inside the house and, in the garden, a pergola set up for table tennis and a wooden caba?a for airing the laundry. Between the formal dinning room and the winter living room is the family/TV room with a vaulted, beamed ceiling, cream marble terrace with a dining area and the terrace is sheltered by a thatched pergola. The two guest suites, each with cream marble bathrooms, are situated at the opposite end of the house to the master suite to afford extra privacy. The romantic master suite has a dressing room, lounge/study and decadently elegant bathroom with shower and jacuzzi. More stunning features include the deckboard terrace and the turquiose, lagoon shaped swimming pool.