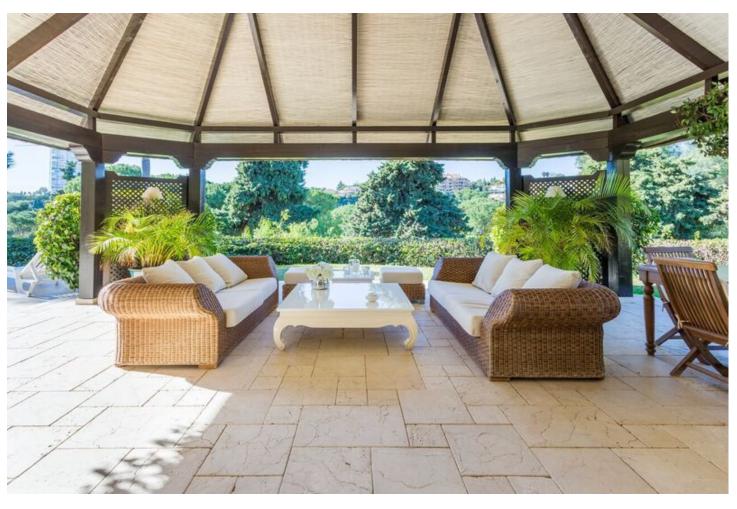

## Short Term Rental - House - Río Real 20.000€ / Week

www.mibgroup.es +34 662 58 96 58 info@mibgroup.es

Ref.-ID: MIBGR4291162 Río Real House

5

5.5

813 m2

1711 m2

Superb Asian style villa with impressive views over the golf course, a long, low-rise building with Thai-style thatched brushwood roof, set in stunning mature gardens. Five bedrooms and five ensuite bathrooms and floors throughout are floating tarima, in many of the rooms the ceilings are beamed reinforcing the oriental flavour. Pine ceilling beams, cross-hatched in a box design, are a stunning feature in the hall. Recreation room with snooker table mirrored gymnasium and one-bedroom service flat with separate exterior entrance and its own kitchen and lounge, extras in this unusual home include an eight-car, basement garage that can be accessed from inside the house and, in the garden, a pergola set up for table tennis and a wooden caba?a for airing the laundry. Between the formal dinning room and the winter living room is the family/TV room with a vaulted, beamed ceiling, cream marble terrace with a dining area and the terrace is sheltered by a thatched pergola. The two guest suites, each with cream marble bathrooms, are situated at the opposite end of the house to the master suite to afford extra privacy. The romantic master suite has a dressing room, lounge/study and decadently elegant bathroom with shower and jacuzzi. More stunning features include the deckboard terrace and the turquiose, lagoon shaped swimming pool.