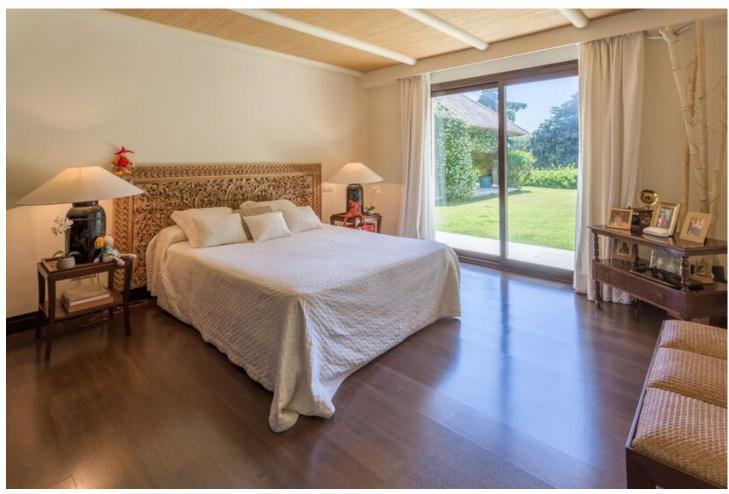

## Short Term Rental - House - Río Real 20.000€ / Week

www.mibgroup.es +34 662 58 96 58 info@mibgroup.es

Ref.-ID: MIBGR4291162 Río Real House

5

5.5

813 m2

1711 m2

Superb Asian style villa with impressive views over the golf course, a long, low-rise building with Thai-style thatched brushwood roof, set in stunning mature gardens. Five bedrooms and five ensuite bathrooms and floors throughout are floating tarima, in many of the rooms the ceilings are beamed reinforcing the oriental flavour. Pine ceilling beams, cross-hatched in a box design, are a stunning feature in the hall. Recreation room with snooker table mirrored gymnasium and one-bedroom service flat with separate exterior entrance and its own kitchen and lounge, extras in this unusual home include an eight-car, basement garage that can be accessed from inside the house and, in the garden, a pergola set up for table tennis and a wooden caba?a for airing the laundry. Between the formal dinning room and the winter living room is the family/TV room with a vaulted, beamed ceiling, cream marble terrace with a dining area and the terrace is sheltered by a thatched pergola. The two guest suites, each with cream marble bathrooms, are situated at the opposite end of the house to the master suite to afford extra privacy. The romantic master suite has a dressing room, lounge/study and decadently elegant bathroom with shower and jacuzzi. More stunning features include the deckboard terrace and the turquiose, lagoon shaped swimming pool.