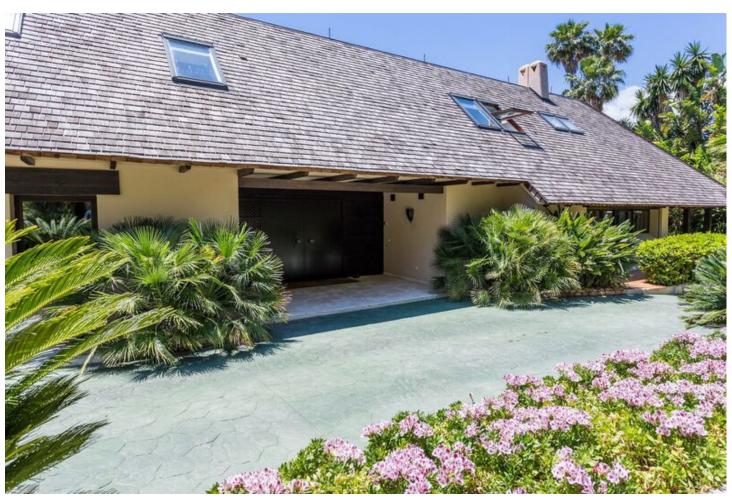

## Short Term Rental - House - Río Real 20.000€ / Week

www.mibgroup.es +34 662 58 96 58 info@mibgroup.es

Ref.-ID: MIBGR4291162 Río Real House

5

5.5

813 m2

1711 m2

Superb Asian style villa with impressive views over the golf course, a long, low-rise building with Thai-style thatched brushwood roof, set in stunning mature gardens. Five bedrooms and five ensuite bathrooms and floors throughout are floating tarima, in many of the rooms the ceilings are beamed reinforcing the oriental flavour. Pine ceilling beams, cross-hatched in a box design, are a stunning feature in the hall. Recreation room with snooker table mirrored gymnasium and one-bedroom service flat with separate exterior entrance and its own kitchen and lounge, extras in this unusual home include an eight-car, basement garage that can be accessed from inside the house and, in the garden, a pergola set up for table tennis and a wooden caba?a for airing the laundry. Between the formal dinning room and the winter living room is the family/TV room with a vaulted, beamed ceiling, cream marble terrace with a dining area and the terrace is sheltered by a thatched pergola. The two guest suites, each with cream marble bathrooms, are situated at the opposite end of the house to the master suite to afford extra privacy. The romantic master suite has a dressing room, lounge/study and decadently elegant bathroom with shower and jacuzzi. More stunning features include the deckboard terrace and the turquiose, lagoon shaped swimming pool.