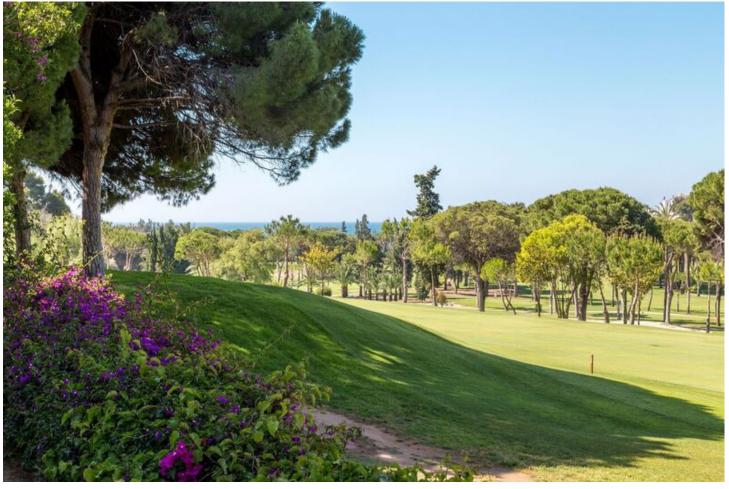

## Short Term Rental - House - Río Real 20.000€ / Week

www.mibgroup.es +34 662 58 96 58 info@mibgroup.es

Ref.-ID: MIBGR4291162 Río Real House

5

5.5

813 m2

1711 m2

Superb Asian style villa with impressive views over the golf course, a long, low-rise building with Thai-style thatched brushwood roof, set in stunning mature gardens. Five bedrooms and five ensuite bathrooms and floors throughout are floating tarima, in many of the rooms the ceilings are beamed reinforcing the oriental flavour. Pine ceilling beams, cross-hatched in a box design, are a stunning feature in the hall. Recreation room with snooker table mirrored gymnasium and one-bedroom service flat with separate exterior entrance and its own kitchen and lounge, extras in this unusual home include an eight-car, basement garage that can be accessed from inside the house and, in the garden, a pergola set up for table tennis and a wooden caba?a for airing the laundry. Between the formal dinning room and the winter living room is the family/TV room with a vaulted, beamed ceiling, cream marble terrace with a dining area and the terrace is sheltered by a thatched pergola. The two guest suites, each with cream marble bathrooms, are situated at the opposite end of the house to the master suite to afford extra privacy. The romantic master suite has a dressing room, lounge/study and decadently elegant bathroom with shower and jacuzzi. More stunning features include the deckboard terrace and the turquiose, lagoon shaped swimming pool.