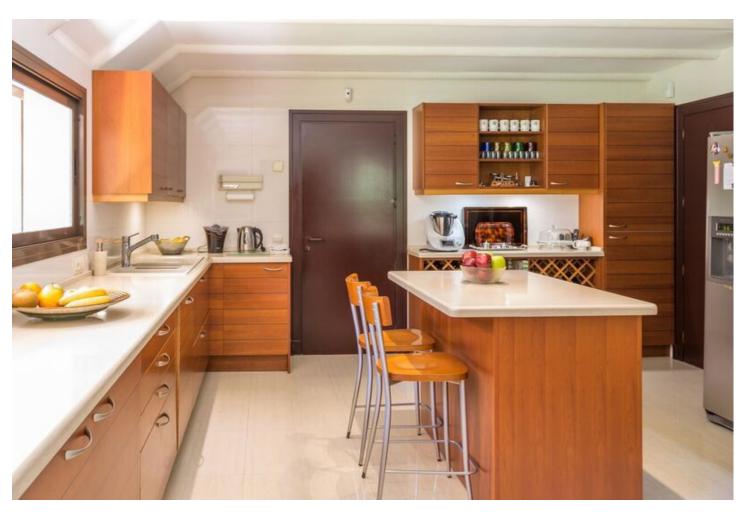

## Short Term Rental - House - Río Real 20.000€ / Week

www.mibgroup.es +34 662 58 96 58 info@mibgroup.es

Ref.-ID: MIBGR4291162 Río Real House

5

5.5

813 m2

1711 m2

Superb Asian style villa with impressive views over the golf course, a long, low-rise building with Thai-style thatched brushwood roof, set in stunning mature gardens. Five bedrooms and five ensuite bathrooms and floors throughout are floating tarima, in many of the rooms the ceilings are beamed reinforcing the oriental flavour. Pine ceilling beams, cross-hatched in a box design, are a stunning feature in the hall. Recreation room with snooker table mirrored gymnasium and one-bedroom service flat with separate exterior entrance and its own kitchen and lounge, extras in this unusual home include an eight-car, basement garage that can be accessed from inside the house and, in the garden, a pergola set up for table tennis and a wooden caba?a for airing the laundry. Between the formal dinning room and the winter living room is the family/TV room with a vaulted, beamed ceiling, cream marble terrace with a dining area and the terrace is sheltered by a thatched pergola. The two guest suites, each with cream marble bathrooms, are situated at the opposite end of the house to the master suite to afford extra privacy. The romantic master suite has a dressing room, lounge/study and decadently elegant bathroom with shower and jacuzzi. More stunning features include the deckboard terrace and the turquiose, lagoon shaped swimming pool.