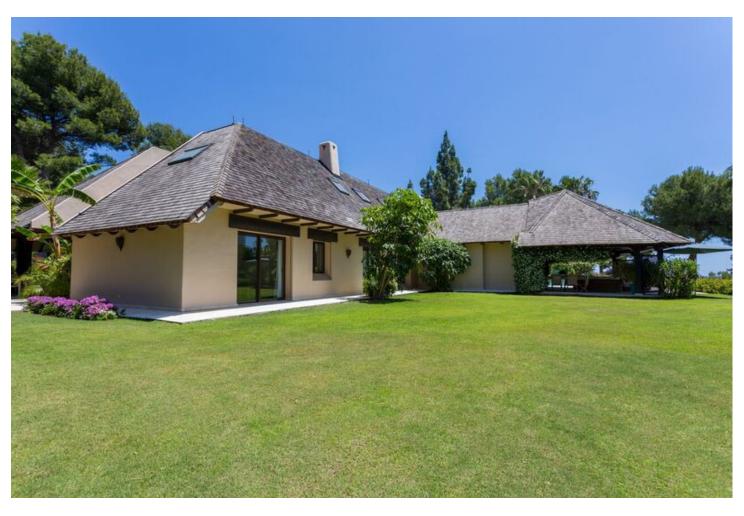

## Short Term Rental - House - Río Real 20.000€ / Week

www.mibgroup.es +34 662 58 96 58 info@mibgroup.es

Ref.-ID: MIBGR4291162 Río Real House

5

5.5

813 m2

1711 m2

Superb Asian style villa with impressive views over the golf course, a long, low-rise building with Thai-style thatched brushwood roof, set in stunning mature gardens. Five bedrooms and five ensuite bathrooms and floors throughout are floating tarima, in many of the rooms the ceilings are beamed reinforcing the oriental flavour. Pine ceilling beams, cross-hatched in a box design, are a stunning feature in the hall. Recreation room with snooker table mirrored gymnasium and one-bedroom service flat with separate exterior entrance and its own kitchen and lounge, extras in this unusual home include an eight-car, basement garage that can be accessed from inside the house and, in the garden, a pergola set up for table tennis and a wooden caba?a for airing the laundry. Between the formal dinning room and the winter living room is the family/TV room with a vaulted, beamed ceiling, cream marble terrace with a dining area and the terrace is sheltered by a thatched pergola. The two guest suites, each with cream marble bathrooms, are situated at the opposite end of the house to the master suite to afford extra privacy. The romantic master suite has a dressing room, lounge/study and decadently elegant bathroom with shower and jacuzzi. More stunning features include the deckboard terrace and the turquiose, lagoon shaped swimming pool.

Features
Near Transport
Private Terrace
Satellite TV
Storage Room
Utility Room

Parking
Private

Pool ✓ Private

Kitchen
Fully Fitted

Climate Control
Air Conditioning
Central Heating
Fireplace

Garden

Private

Views Sea