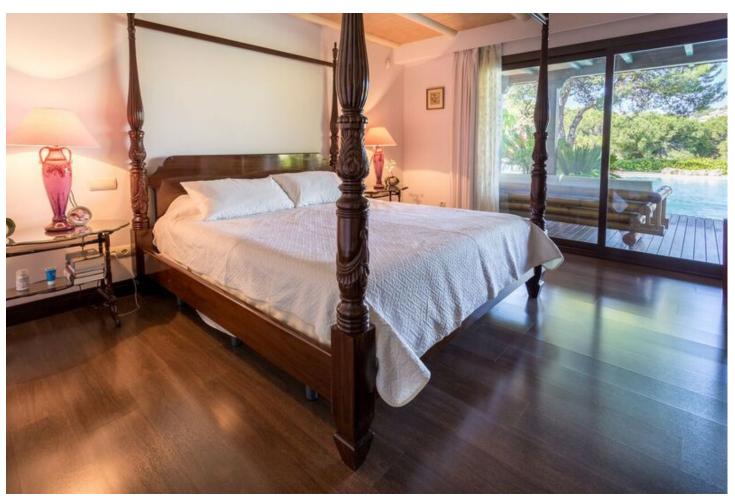

## Short Term Rental - House - Río Real 20.000€ / Week

www.mibgroup.es +34 662 58 96 58 info@mibgroup.es

Ref.-ID: MIBGR4291162 Río Real House

5

5.5

813 m2

1711 m2

Superb Asian style villa with impressive views over the golf course, a long, low-rise building with Thai-style thatched brushwood roof, set in stunning mature gardens. Five bedrooms and five ensuite bathrooms and floors throughout are floating tarima, in many of the rooms the ceilings are beamed reinforcing the oriental flavour. Pine ceilling beams, cross-hatched in a box design, are a stunning feature in the hall. Recreation room with snooker table mirrored gymnasium and one-bedroom service flat with separate exterior entrance and its own kitchen and lounge, extras in this unusual home include an eight-car, basement garage that can be accessed from inside the house and, in the garden, a pergola set up for table tennis and a wooden caba?a for airing the laundry. Between the formal dinning room and the winter living room is the family/TV room with a vaulted, beamed ceiling, cream marble terrace with a dining area and the terrace is sheltered by a thatched pergola. The two guest suites, each with cream marble bathrooms, are situated at the opposite end of the house to the master suite to afford extra privacy. The romantic master suite has a dressing room, lounge/study and decadently elegant bathroom with shower and jacuzzi. More stunning features include the deckboard terrace and the turquiose, lagoon shaped swimming pool.