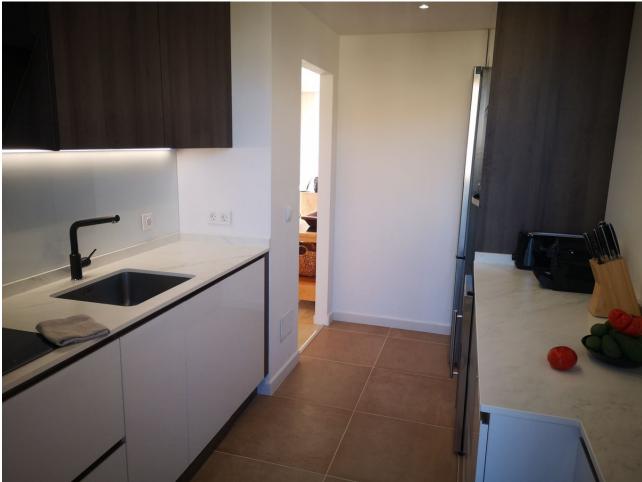

## Short Term Rental - Apartment - Elviria 980€ / Week

www.mibgroup.es +34 662 58 96 58 info@mibgroup.es

Ref.-ID: MIBGR4298080 Elviria Apartment

3

2

110 m2

Casa Jolasol is a beautiful 110m2 recently renovated first floor apartment with panoramic sea and garden views and the highlight is definitely the amount of sunshine on it's 65m2 terrace. It is a modern 3 bedroom/2 bathroom apartment which is available for short and medium term holiday rentals for up to 6 guests during the whole year. The terrace has plenty of seating, loungers and chillout sofa as well as automatic shades for when it gets too warm. The living area has dining for 6, 2 comfortable sofas, Sonos sound centre and flat screen TV showing a wide range of international tv channels. The Master Bedroom has a 180cm double bed and ensuite bathroom, 2nd Bedroom 180cm double bed and 3rd bedroom 2 single beds. These bedrooms share the family Shower room. The separate newly renovated kitchen is completely equipped with Nespresso Coffee maker and wine fridge. Located in the quality area of Marbella called Elviria, there are large supermarkets, bars and restaurants all within easy flat 10 minute walk and fabulous sandy beaches just 10 minutes further. There is a Children's Playground right opposite the apartment and Aventura Amazonia zip-wire park is just 10 minutes walk away. El Manantial de Santa Maria is a well established complex offering a choice of 4 swimming pools set in extensive gardens with decorative water features and plenty of open spaces. The location is perfect for families, golfers and tourists who want to be close to all amenities, beaches and golf courses with Cabopino port, Fuengirola and Marbella just a short drive away. Casa Jolasol is easily accessible from a secure entrance on the street and up one flight of steps. (No road noise and only 30 minutes from Malaga Airport.→) Santa Maria Golf Club is less than 10 minutes easy walk away.