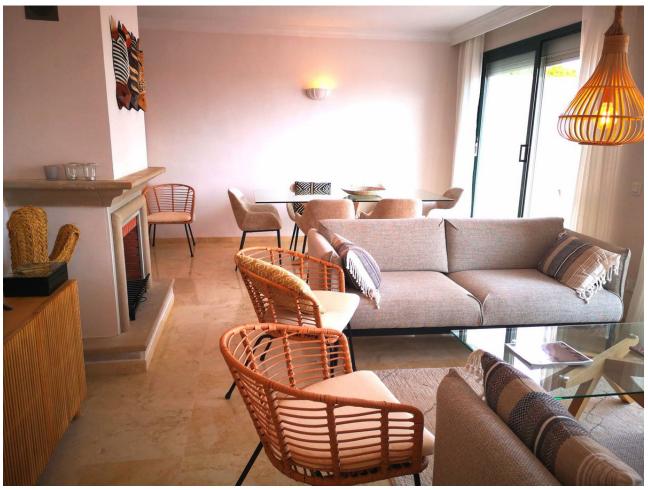

## Short Term Rental - Apartment - Elviria 980€ / Week

www.mibgroup.es +34 662 58 96 58 info@mibgroup.es

Ref.-ID: MIBGR4298080 Elviria Apartment

3

2

110 m2

Casa Jolasol is a beautiful 110m2 recently renovated first floor apartment with panoramic sea and garden views and the highlight is definitely the amount of sunshine on it's 65m2 terrace. It is a modern 3 bedroom/2 bathroom apartment which is available for short and medium term holiday rentals for up to 6 guests during the whole year. The terrace has plenty of seating, loungers and chillout sofa as well as automatic shades for when it gets too warm. The living area has dining for 6, 2 comfortable sofas, Sonos sound centre and flat screen TV showing a wide range of international tv channels. The Master Bedroom has a 180cm double bed and ensuite bathroom, 2nd Bedroom 180cm double bed and 3rd bedroom 2 single beds. These bedrooms share the family Shower room. The separate newly renovated kitchen is completely equipped with Nespresso Coffee maker and wine fridge. Located in the quality area of Marbella called Elviria, there are large supermarkets, bars and restaurants all within easy flat 10 minute walk and fabulous sandy beaches just 10 minutes further. There is a Children's Playground right opposite the apartment and Aventura Amazonia zip-wire park is just 10 minutes walk away. El Manantial de Santa Maria is a well established complex offering a choice of 4 swimming pools set in extensive gardens with decorative water features and plenty of open spaces. The location is perfect for families, golfers and tourists who want to be close to all amenities, beaches and golf courses with Cabopino port, Fuengirola and Marbella just a short drive away. Casa Jolasol is easily accessible from a secure entrance on the street and up one flight of steps. (No road noise and only 30 minutes from Malaga Airport.→) Santa Maria Golf Club is less than 10 minutes easy walk away.