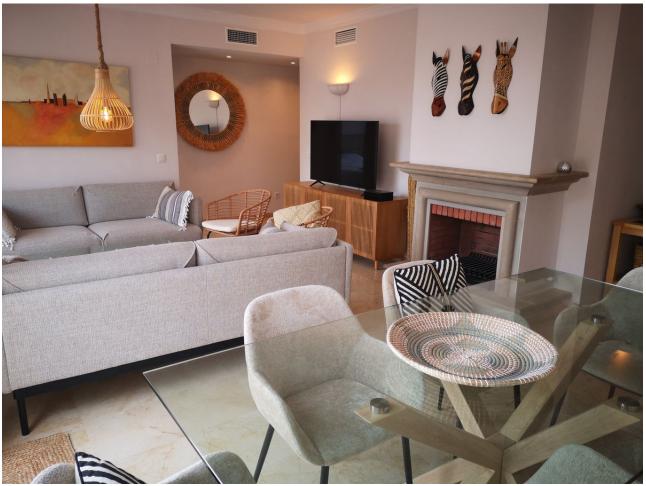

## Short Term Rental - Apartment - Elviria 980€ / Week

www.mibgroup.es +34 662 58 96 58 info@mibgroup.es

Ref.-ID: MIBGR4298080 Elviria Apartment

3

2

110 m2

Casa Jolasol is a beautiful 110m2 recently renovated first floor apartment with panoramic sea and garden views and the highlight is definitely the amount of sunshine on it's 65m2 terrace. It is a modern 3 bedroom/2 bathroom apartment which is available for short and medium term holiday rentals for up to 6 guests during the whole year. The terrace has plenty of seating, loungers and chillout sofa as well as automatic shades for when it gets too warm. The living area has dining for 6, 2 comfortable sofas, Sonos sound centre and flat screen TV showing a wide range of international tv channels. The Master Bedroom has a 180cm double bed and ensuite bathroom, 2nd Bedroom 180cm double bed and 3rd bedroom 2 single beds. These bedrooms share the family Shower room. The separate newly renovated kitchen is completely equipped with Nespresso Coffee maker and wine fridge. Located in the quality area of Marbella called Elviria, there are large supermarkets, bars and restaurants all within easy flat 10 minute walk and fabulous sandy beaches just 10 minutes further. There is a Children's Playground right opposite the apartment and Aventura Amazonia zip-wire park is just 10 minutes walk away. El Manantial de Santa Maria is a well established complex offering a choice of 4 swimming pools set in extensive gardens with decorative water features and plenty of open spaces. The location is perfect for families, golfers and tourists who want to be close to all amenities, beaches and golf courses with Cabopino port, Fuengirola and Marbella just a short drive away. Casa Jolasol is easily accessible from a secure entrance on the street and up one flight of steps. (No road noise and only 30 minutes from Malaga Airport.→) Santa Maria Golf Club is less than 10 minutes easy walk away.