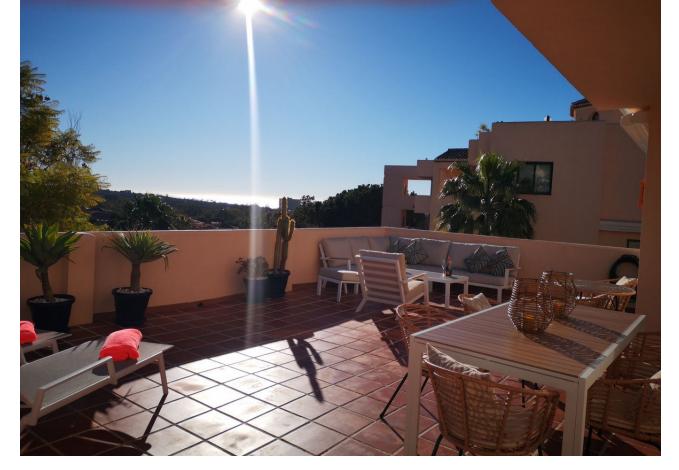

## Short Term Rental - Apartment - Elviria 980€ / Week

www.mibgroup.es +34 662 58 96 58 info@mibgroup.es

Ref.-ID: MIBGR4298080 Elviria Apartment

3

2

110 m2

Casa Jolasol is a beautiful 110m2 recently renovated first floor apartment with panoramic sea and garden views and the highlight is definitely the amount of sunshine on it's 65m2 terrace. It is a modern 3 bedroom/2 bathroom apartment which is available for short and medium term holiday rentals for up to 6 guests during the whole year. The terrace has plenty of seating, loungers and chillout sofa as well as automatic shades for when it gets too warm. The living area has dining for 6, 2 comfortable sofas, Sonos sound centre and flat screen TV showing a wide range of international tv channels. The Master Bedroom has a 180cm double bed and ensuite bathroom, 2nd Bedroom 180cm double bed and 3rd bedroom 2 single beds. These bedrooms share the family Shower room. The separate newly renovated kitchen is completely equipped with Nespresso Coffee maker and wine fridge. Located in the quality area of Marbella called Elviria, there are large supermarkets, bars and restaurants all within easy flat 10 minute walk and fabulous sandy beaches just 10 minutes further. There is a Children's Playground right opposite the apartment and Aventura Amazonia zip-wire park is just 10 minutes walk away. El Manantial de Santa Maria is a well established complex offering a choice of 4 swimming pools set in extensive gardens with decorative water features and plenty of open spaces. The location is perfect for families, golfers and tourists who want to be close to all amenities, beaches and golf courses with Cabopino port, Fuengirola and Marbella just a short drive away. Casa Jolasol is easily accessible from a secure entrance on the street and up one flight of steps. (No road noise and only 30 minutes from Malaga Airport.→) Santa Maria Golf Club is less than 10 minutes easy walk away.