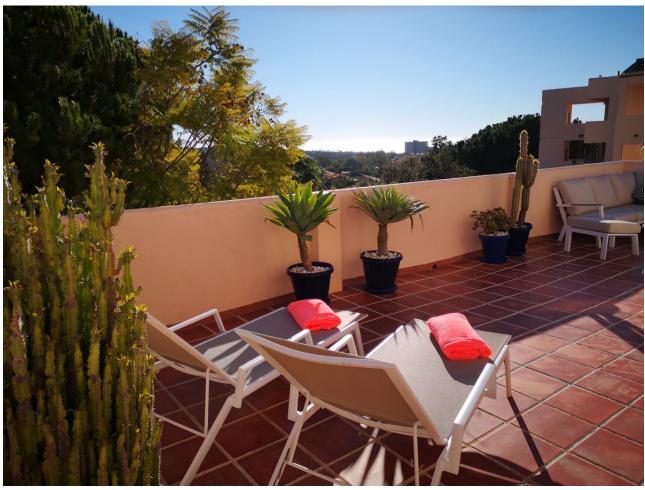

## Short Term Rental - Apartment - Elviria 980€ / Week

www.mibgroup.es +34 662 58 96 58 info@mibgroup.es

Ref.-ID: MIBGR4298080 Elviria Apartment

3

2

110 m2

Casa Jolasol is a beautiful 110m2 recently renovated first floor apartment with panoramic sea and garden views and the highlight is definitely the amount of sunshine on it's 65m2 terrace. It is a modern 3 bedroom/2 bathroom apartment which is available for short and medium term holiday rentals for up to 6 guests during the whole year. The terrace has plenty of seating, loungers and chillout sofa as well as automatic shades for when it gets too warm. The living area has dining for 6, 2 comfortable sofas, Sonos sound centre and flat screen TV showing a wide range of international tv channels. The Master Bedroom has a 180cm double bed and ensuite bathroom, 2nd Bedroom 180cm double bed and 3rd bedroom 2 single beds. These bedrooms share the family Shower room. The separate newly renovated kitchen is completely equipped with Nespresso Coffee maker and wine fridge. Located in the quality area of Marbella called Elviria, there are large supermarkets, bars and restaurants all within easy flat 10 minute walk and fabulous sandy beaches just 10 minutes further. There is a Children's Playground right opposite the apartment and Aventura Amazonia zip-wire park is just 10 minutes walk away. El Manantial de Santa Maria is a well established complex offering a choice of 4 swimming pools set in extensive gardens with decorative water features and plenty of open spaces. The location is perfect for families, golfers and tourists who want to be close to all amenities, beaches and golf courses with Cabopino port, Fuengirola and Marbella just a short drive away. Casa Jolasol is easily accessible from a secure entrance on the street and up one flight of steps. (No road noise and only 30 minutes from Malaga Airport.→) Santa Maria Golf Club is less than 10 minutes easy walk away.