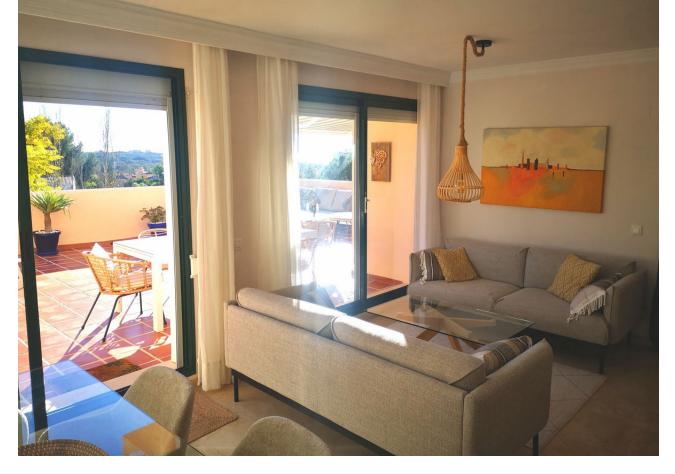

## Short Term Rental - Apartment - Elviria 980€ / Week

www.mibgroup.es +34 662 58 96 58 info@mibgroup.es

Ref.-ID: MIBGR4298080 Elviria Apartment

3

2

110 m2

Casa Jolasol is a beautiful 110m2 recently renovated first floor apartment with panoramic sea and garden views and the highlight is definitely the amount of sunshine on it's 65m2 terrace. It is a modern 3 bedroom/2 bathroom apartment which is available for short and medium term holiday rentals for up to 6 guests during the whole year. The terrace has plenty of seating, loungers and chillout sofa as well as automatic shades for when it gets too warm. The living area has dining for 6, 2 comfortable sofas, Sonos sound centre and flat screen TV showing a wide range of international tv channels. The Master Bedroom has a 180cm double bed and ensuite bathroom, 2nd Bedroom 180cm double bed and 3rd bedroom 2 single beds. These bedrooms share the family Shower room. The separate newly renovated kitchen is completely equipped with Nespresso Coffee maker and wine fridge. Located in the quality area of Marbella called Elviria, there are large supermarkets, bars and restaurants all within easy flat 10 minute walk and fabulous sandy beaches just 10 minutes further. There is a Children's Playground right opposite the apartment and Aventura Amazonia zip-wire park is just 10 minutes walk away. El Manantial de Santa Maria is a well established complex offering a choice of 4 swimming pools set in extensive gardens with decorative water features and plenty of open spaces. The location is perfect for families, golfers and tourists who want to be close to all amenities, beaches and golf courses with Cabopino port, Fuengirola and Marbella just a short drive away. Casa Jolasol is easily accessible from a secure entrance on the street and up one flight of steps. (No road noise and only 30 minutes from Malaga Airport.→) Santa Maria Golf Club is less than 10 minutes easy walk away.