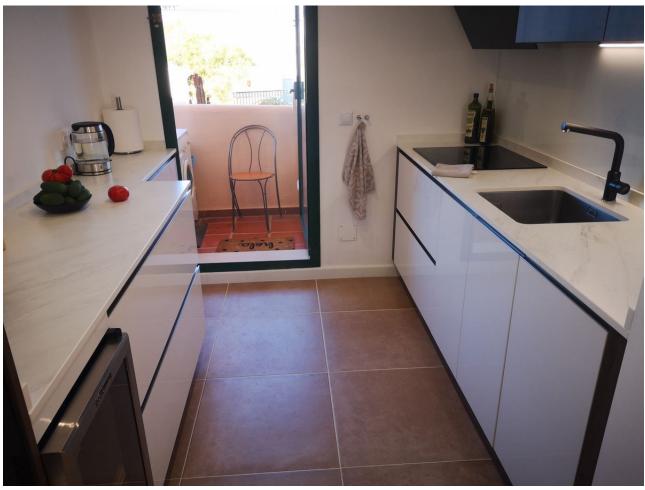

## Short Term Rental - Apartment - Elviria 980€ / Week

www.mibgroup.es +34 662 58 96 58 info@mibgroup.es

Ref.-ID: MIBGR4298080 Elviria Apartment

3

2

110 m2

Casa Jolasol is a beautiful 110m2 recently renovated first floor apartment with panoramic sea and garden views and the highlight is definitely the amount of sunshine on it's 65m2 terrace. It is a modern 3 bedroom/2 bathroom apartment which is available for short and medium term holiday rentals for up to 6 guests during the whole year. The terrace has plenty of seating, loungers and chillout sofa as well as automatic shades for when it gets too warm. The living area has dining for 6, 2 comfortable sofas, Sonos sound centre and flat screen TV showing a wide range of international tv channels. The Master Bedroom has a 180cm double bed and ensuite bathroom, 2nd Bedroom 180cm double bed and 3rd bedroom 2 single beds. These bedrooms share the family Shower room. The separate newly renovated kitchen is completely equipped with Nespresso Coffee maker and wine fridge. Located in the quality area of Marbella called Elviria, there are large supermarkets, bars and restaurants all within easy flat 10 minute walk and fabulous sandy beaches just 10 minutes further. There is a Children's Playground right opposite the apartment and Aventura Amazonia zip-wire park is just 10 minutes walk away. El Manantial de Santa Maria is a well established complex offering a choice of 4 swimming pools set in extensive gardens with decorative water features and plenty of open spaces. The location is perfect for families, golfers and tourists who want to be close to all amenities, beaches and golf courses with Cabopino port, Fuengirola and Marbella just a short drive away. Casa Jolasol is easily accessible from a secure entrance on the street and up one flight of steps. (No road noise and only 30 minutes from Malaga Airport.→) Santa Maria Golf Club is less than 10 minutes easy walk away.