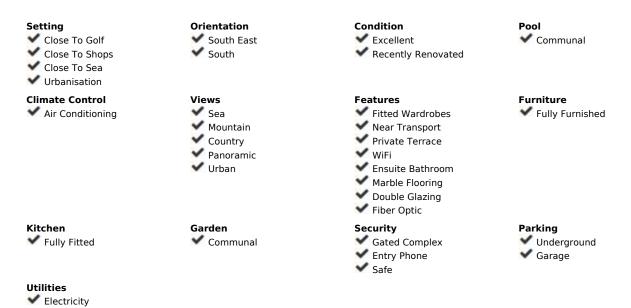

## Short Term Rental - Apartment - Elviria 980€ / Week

www.mibgroup.es +34 662 58 96 58 info@mibgroup.es

Ref.-ID: MIBGR4298080 Elviria Apartment

3

2

110 m2

Casa Jolasol is a beautiful 110m2 recently renovated first floor apartment with panoramic sea and garden views and the highlight is definitely the amount of sunshine on it's 65m2 terrace. It is a modern 3 bedroom/2 bathroom apartment which is available for short and medium term holiday rentals for up to 6 guests during the whole year. The terrace has plenty of seating, loungers and chillout sofa as well as automatic shades for when it gets too warm. The living area has dining for 6, 2 comfortable sofas, Sonos sound centre and flat screen TV showing a wide range of international tv channels. The Master Bedroom has a 180cm double bed and ensuite bathroom, 2nd Bedroom 180cm double bed and 3rd bedroom 2 single beds. These bedrooms share the family Shower room. The separate newly renovated kitchen is completely equipped with Nespresso Coffee maker and wine fridge. Located in the quality area of Marbella called Elviria, there are large supermarkets, bars and restaurants all within easy flat 10 minute walk and fabulous sandy beaches just 10 minutes further. There is a Children's Playground right opposite the apartment and Aventura Amazonia zip-wire park is just 10 minutes walk away. El Manantial de Santa Maria is a well established complex offering a choice of 4 swimming pools set in extensive gardens with decorative water features and plenty of open spaces. The location is perfect for families, golfers and tourists who want to be close to all amenities, beaches and golf courses with Cabopino port, Fuengirola and Marbella just a short drive away. Casa Jolasol is easily accessible from a secure entrance on the street and up one flight of steps. (No road noise and only 30 minutes from Malaga Airport.→) Santa Maria Golf Club is less than 10 minutes easy walk away.