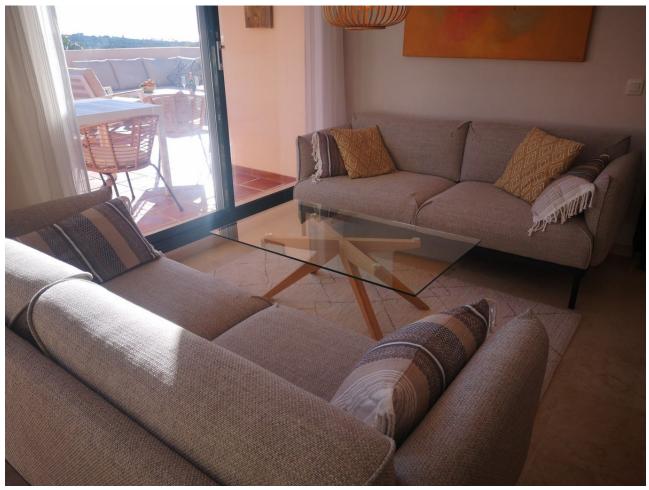

## Short Term Rental - Apartment - Elviria 980€ / Week

www.mibgroup.es +34 662 58 96 58 info@mibgroup.es

Ref.-ID: MIBGR4298080 Elviria Apartment

3

2

110 m2

Casa Jolasol is a beautiful 110m2 recently renovated first floor apartment with panoramic sea and garden views and the highlight is definitely the amount of sunshine on it's 65m2 terrace. It is a modern 3 bedroom/2 bathroom apartment which is available for short and medium term holiday rentals for up to 6 guests during the whole year. The terrace has plenty of seating, loungers and chillout sofa as well as automatic shades for when it gets too warm. The living area has dining for 6, 2 comfortable sofas, Sonos sound centre and flat screen TV showing a wide range of international tv channels. The Master Bedroom has a 180cm double bed and ensuite bathroom, 2nd Bedroom 180cm double bed and 3rd bedroom 2 single beds. These bedrooms share the family Shower room. The separate newly renovated kitchen is completely equipped with Nespresso Coffee maker and wine fridge. Located in the quality area of Marbella called Elviria, there are large supermarkets, bars and restaurants all within easy flat 10 minute walk and fabulous sandy beaches just 10 minutes further. There is a Children's Playground right opposite the apartment and Aventura Amazonia zip-wire park is just 10 minutes walk away. El Manantial de Santa Maria is a well established complex offering a choice of 4 swimming pools set in extensive gardens with decorative water features and plenty of open spaces. The location is perfect for families, golfers and tourists who want to be close to all amenities, beaches and golf courses with Cabopino port, Fuengirola and Marbella just a short drive away. Casa Jolasol is easily accessible from a secure entrance on the street and up one flight of steps. (No road noise and only 30 minutes from Malaga Airport.→) Santa Maria Golf Club is less than 10 minutes easy walk away.