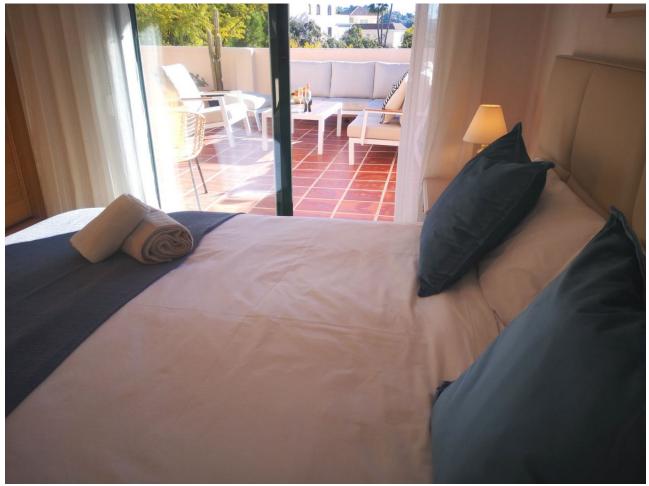

## Short Term Rental - Apartment - Elviria 980€ / Week

www.mibgroup.es +34 662 58 96 58 info@mibgroup.es

Ref.-ID: MIBGR4298080 Elviria Apartment

3

2

110 m2

Casa Jolasol is a beautiful 110m2 recently renovated first floor apartment with panoramic sea and garden views and the highlight is definitely the amount of sunshine on it's 65m2 terrace. It is a modern 3 bedroom/2 bathroom apartment which is available for short and medium term holiday rentals for up to 6 guests during the whole year. The terrace has plenty of seating, loungers and chillout sofa as well as automatic shades for when it gets too warm. The living area has dining for 6, 2 comfortable sofas, Sonos sound centre and flat screen TV showing a wide range of international tv channels. The Master Bedroom has a 180cm double bed and ensuite bathroom, 2nd Bedroom 180cm double bed and 3rd bedroom 2 single beds. These bedrooms share the family Shower room. The separate newly renovated kitchen is completely equipped with Nespresso Coffee maker and wine fridge. Located in the quality area of Marbella called Elviria, there are large supermarkets, bars and restaurants all within easy flat 10 minute walk and fabulous sandy beaches just 10 minutes further. There is a Children's Playground right opposite the apartment and Aventura Amazonia zip-wire park is just 10 minutes walk away. El Manantial de Santa Maria is a well established complex offering a choice of 4 swimming pools set in extensive gardens with decorative water features and plenty of open spaces. The location is perfect for families, golfers and tourists who want to be close to all amenities, beaches and golf courses with Cabopino port, Fuengirola and Marbella just a short drive away. Casa Jolasol is easily accessible from a secure entrance on the street and up one flight of steps. (No road noise and only 30 minutes from Malaga Airport.→) Santa Maria Golf Club is less than 10 minutes easy walk away.