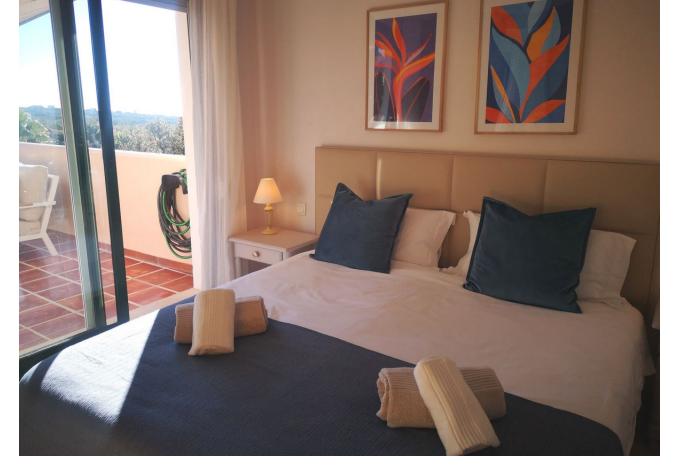

## Short Term Rental - Apartment - Elviria 980€ / Week

www.mibgroup.es +34 662 58 96 58 info@mibgroup.es

Ref.-ID: MIBGR4298080 Elviria Apartment

3

2

110 m2

Casa Jolasol is a beautiful 110m2 recently renovated first floor apartment with panoramic sea and garden views and the highlight is definitely the amount of sunshine on it's 65m2 terrace. It is a modern 3 bedroom/2 bathroom apartment which is available for short and medium term holiday rentals for up to 6 guests during the whole year. The terrace has plenty of seating, loungers and chillout sofa as well as automatic shades for when it gets too warm. The living area has dining for 6, 2 comfortable sofas, Sonos sound centre and flat screen TV showing a wide range of international tv channels. The Master Bedroom has a 180cm double bed and ensuite bathroom, 2nd Bedroom 180cm double bed and 3rd bedroom 2 single beds. These bedrooms share the family Shower room. The separate newly renovated kitchen is completely equipped with Nespresso Coffee maker and wine fridge. Located in the quality area of Marbella called Elviria, there are large supermarkets, bars and restaurants all within easy flat 10 minute walk and fabulous sandy beaches just 10 minutes further. There is a Children's Playground right opposite the apartment and Aventura Amazonia zip-wire park is just 10 minutes walk away. El Manantial de Santa Maria is a well established complex offering a choice of 4 swimming pools set in extensive gardens with decorative water features and plenty of open spaces. The location is perfect for families, golfers and tourists who want to be close to all amenities, beaches and golf courses with Cabopino port, Fuengirola and Marbella just a short drive away. Casa Jolasol is easily accessible from a secure entrance on the street and up one flight of steps. (No road noise and only 30 minutes from Malaga Airport.→) Santa Maria Golf Club is less than 10 minutes easy walk away.