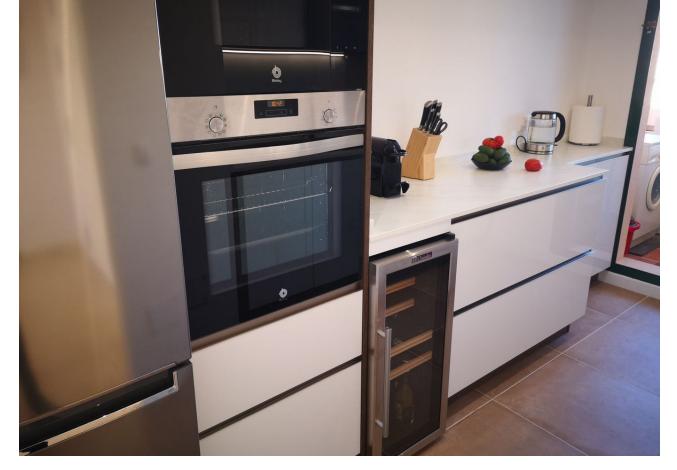

## Short Term Rental - Apartment - Elviria 980€ / Week

www.mibgroup.es +34 662 58 96 58 info@mibgroup.es

Ref.-ID: MIBGR4298080 Elviria Apartment

3

2

110 m2

Casa Jolasol is a beautiful 110m2 recently renovated first floor apartment with panoramic sea and garden views and the highlight is definitely the amount of sunshine on it's 65m2 terrace. It is a modern 3 bedroom/2 bathroom apartment which is available for short and medium term holiday rentals for up to 6 guests during the whole year. The terrace has plenty of seating, loungers and chillout sofa as well as automatic shades for when it gets too warm. The living area has dining for 6, 2 comfortable sofas, Sonos sound centre and flat screen TV showing a wide range of international tv channels. The Master Bedroom has a 180cm double bed and ensuite bathroom, 2nd Bedroom 180cm double bed and 3rd bedroom 2 single beds. These bedrooms share the family Shower room. The separate newly renovated kitchen is completely equipped with Nespresso Coffee maker and wine fridge. Located in the quality area of Marbella called Elviria, there are large supermarkets, bars and restaurants all within easy flat 10 minute walk and fabulous sandy beaches just 10 minutes further. There is a Children's Playground right opposite the apartment and Aventura Amazonia zip-wire park is just 10 minutes walk away. El Manantial de Santa Maria is a well established complex offering a choice of 4 swimming pools set in extensive gardens with decorative water features and plenty of open spaces. The location is perfect for families, golfers and tourists who want to be close to all amenities, beaches and golf courses with Cabopino port, Fuengirola and Marbella just a short drive away. Casa Jolasol is easily accessible from a secure entrance on the street and up one flight of steps. (No road noise and only 30 minutes from Malaga Airport.→) Santa Maria Golf Club is less than 10 minutes easy walk away.