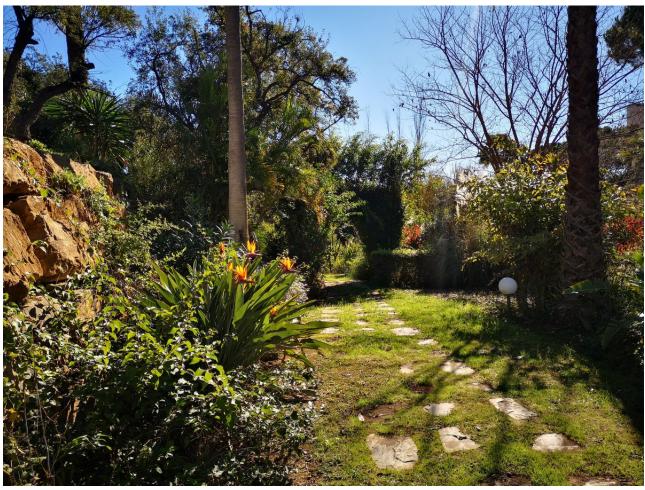

## Short Term Rental - Apartment - Elviria 980€ / Week

www.mibgroup.es +34 662 58 96 58 info@mibgroup.es

Ref.-ID: MIBGR4298080 Elviria Apartment

3

2

110 m2

Casa Jolasol is a beautiful 110m2 recently renovated first floor apartment with panoramic sea and garden views and the highlight is definitely the amount of sunshine on it's 65m2 terrace. It is a modern 3 bedroom/2 bathroom apartment which is available for short and medium term holiday rentals for up to 6 guests during the whole year. The terrace has plenty of seating, loungers and chillout sofa as well as automatic shades for when it gets too warm. The living area has dining for 6, 2 comfortable sofas, Sonos sound centre and flat screen TV showing a wide range of international tv channels. The Master Bedroom has a 180cm double bed and ensuite bathroom, 2nd Bedroom 180cm double bed and 3rd bedroom 2 single beds. These bedrooms share the family Shower room. The separate newly renovated kitchen is completely equipped with Nespresso Coffee maker and wine fridge. Located in the quality area of Marbella called Elviria, there are large supermarkets, bars and restaurants all within easy flat 10 minute walk and fabulous sandy beaches just 10 minutes further. There is a Children's Playground right opposite the apartment and Aventura Amazonia zip-wire park is just 10 minutes walk away. El Manantial de Santa Maria is a well established complex offering a choice of 4 swimming pools set in extensive gardens with decorative water features and plenty of open spaces. The location is perfect for families, golfers and tourists who want to be close to all amenities, beaches and golf courses with Cabopino port, Fuengirola and Marbella just a short drive away. Casa Jolasol is easily accessible from a secure entrance on the street and up one flight of steps. (No road noise and only 30 minutes from Malaga Airport.→) Santa Maria Golf Club is less than 10 minutes easy walk away.