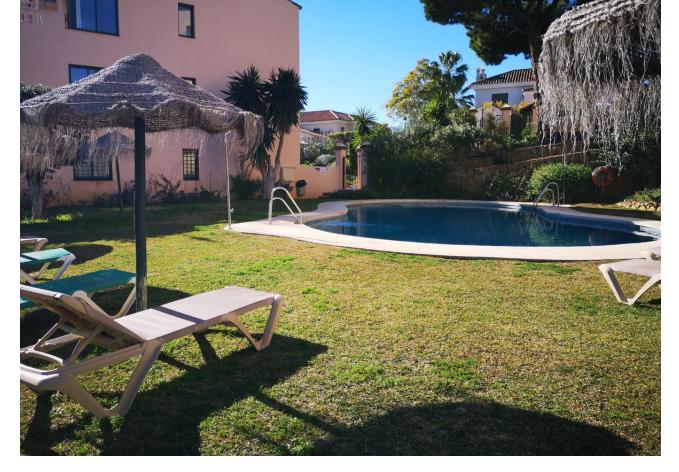

## Short Term Rental - Apartment - Elviria 980€ / Week

www.mibgroup.es +34 662 58 96 58 info@mibgroup.es

Ref.-ID: MIBGR4298080 Elviria Apartment

3

2

110 m2

Casa Jolasol is a beautiful 110m2 recently renovated first floor apartment with panoramic sea and garden views and the highlight is definitely the amount of sunshine on it's 65m2 terrace. It is a modern 3 bedroom/2 bathroom apartment which is available for short and medium term holiday rentals for up to 6 guests during the whole year. The terrace has plenty of seating, loungers and chillout sofa as well as automatic shades for when it gets too warm. The living area has dining for 6, 2 comfortable sofas, Sonos sound centre and flat screen TV showing a wide range of international tv channels. The Master Bedroom has a 180cm double bed and ensuite bathroom, 2nd Bedroom 180cm double bed and 3rd bedroom 2 single beds. These bedrooms share the family Shower room. The separate newly renovated kitchen is completely equipped with Nespresso Coffee maker and wine fridge. Located in the quality area of Marbella called Elviria, there are large supermarkets, bars and restaurants all within easy flat 10 minute walk and fabulous sandy beaches just 10 minutes further. There is a Children's Playground right opposite the apartment and Aventura Amazonia zip-wire park is just 10 minutes walk away. El Manantial de Santa Maria is a well established complex offering a choice of 4 swimming pools set in extensive gardens with decorative water features and plenty of open spaces. The location is perfect for families, golfers and tourists who want to be close to all amenities, beaches and golf courses with Cabopino port, Fuengirola and Marbella just a short drive away. Casa Jolasol is easily accessible from a secure entrance on the street and up one flight of steps. (No road noise and only 30 minutes from Malaga Airport.→) Santa Maria Golf Club is less than 10 minutes easy walk away.