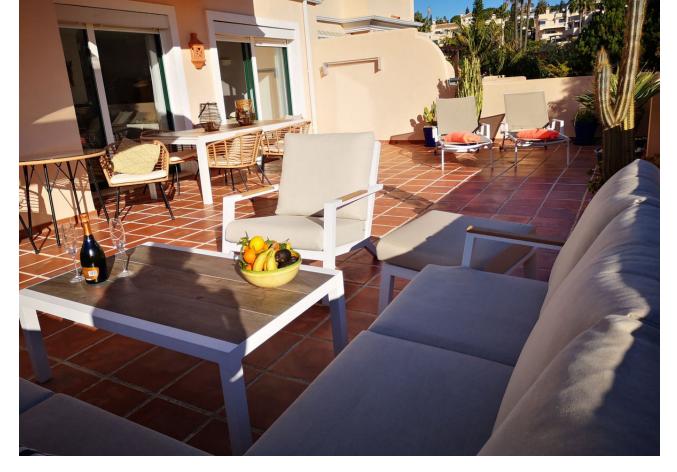

## Short Term Rental - Apartment - Elviria 980€ / Week

www.mibgroup.es +34 662 58 96 58 info@mibgroup.es

Ref.-ID: MIBGR4298080 Elviria Apartment

3

2

110 m2

Casa Jolasol is a beautiful 110m2 recently renovated first floor apartment with panoramic sea and garden views and the highlight is definitely the amount of sunshine on it's 65m2 terrace. It is a modern 3 bedroom/2 bathroom apartment which is available for short and medium term holiday rentals for up to 6 guests during the whole year. The terrace has plenty of seating, loungers and chillout sofa as well as automatic shades for when it gets too warm. The living area has dining for 6, 2 comfortable sofas, Sonos sound centre and flat screen TV showing a wide range of international tv channels. The Master Bedroom has a 180cm double bed and ensuite bathroom, 2nd Bedroom 180cm double bed and 3rd bedroom 2 single beds. These bedrooms share the family Shower room. The separate newly renovated kitchen is completely equipped with Nespresso Coffee maker and wine fridge. Located in the quality area of Marbella called Elviria, there are large supermarkets, bars and restaurants all within easy flat 10 minute walk and fabulous sandy beaches just 10 minutes further. There is a Children's Playground right opposite the apartment and Aventura Amazonia zip-wire park is just 10 minutes walk away. El Manantial de Santa Maria is a well established complex offering a choice of 4 swimming pools set in extensive gardens with decorative water features and plenty of open spaces. The location is perfect for families, golfers and tourists who want to be close to all amenities, beaches and golf courses with Cabopino port, Fuengirola and Marbella just a short drive away. Casa Jolasol is easily accessible from a secure entrance on the street and up one flight of steps. (No road noise and only 30 minutes from Malaga Airport.→) Santa Maria Golf Club is less than 10 minutes easy walk away.