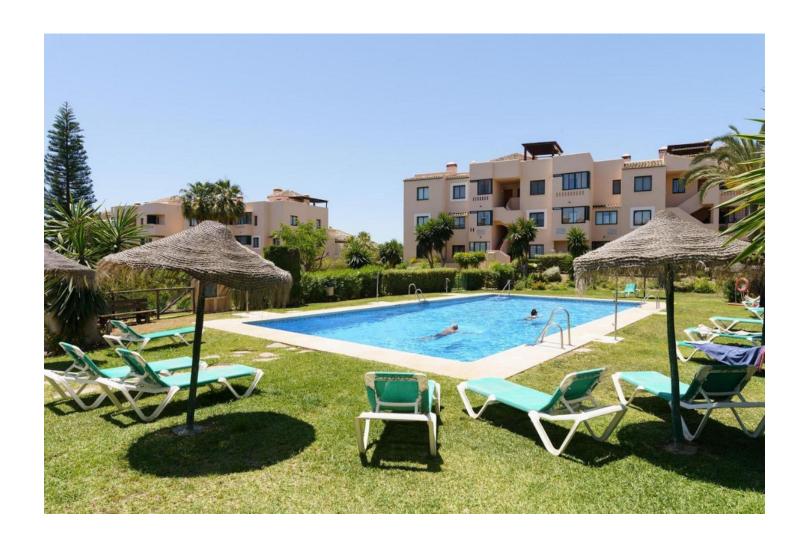

## Short Term Rental - Apartment - Elviria 980€ / Week

www.mibgroup.es +34 662 58 96 58 info@mibgroup.es

Ref.-ID: MIBGR4298080 Elviria Apartment

3

2

110 m2

Casa Jolasol is a beautiful 110m2 recently renovated first floor apartment with panoramic sea and garden views and the highlight is definitely the amount of sunshine on it's 65m2 terrace. It is a modern 3 bedroom/2 bathroom apartment which is available for short and medium term holiday rentals for up to 6 guests during the whole year. The terrace has plenty of seating, loungers and chillout sofa as well as automatic shades for when it gets too warm. The living area has dining for 6, 2 comfortable sofas, Sonos sound centre and flat screen TV showing a wide range of international tv channels. The Master Bedroom has a 180cm double bed and ensuite bathroom, 2nd Bedroom 180cm double bed and 3rd bedroom 2 single beds. These bedrooms share the family Shower room. The separate newly renovated kitchen is completely equipped with Nespresso Coffee maker and wine fridge. Located in the quality area of Marbella called Elviria, there are large supermarkets, bars and restaurants all within easy flat 10 minute walk and fabulous sandy beaches just 10 minutes further. There is a Children's Playground right opposite the apartment and Aventura Amazonia zip-wire park is just 10 minutes walk away. El Manantial de Santa Maria is a well established complex offering a choice of 4 swimming pools set in extensive gardens with decorative water features and plenty of open spaces. The location is perfect for families, golfers and tourists who want to be close to all amenities, beaches and golf courses with Cabopino port, Fuengirola and Marbella just a short drive away. Casa Jolasol is easily accessible from a secure entrance on the street and up one flight of steps. (No road noise and only 30 minutes from Malaga Airport.→) Santa Maria Golf Club is less than 10 minutes easy walk away.