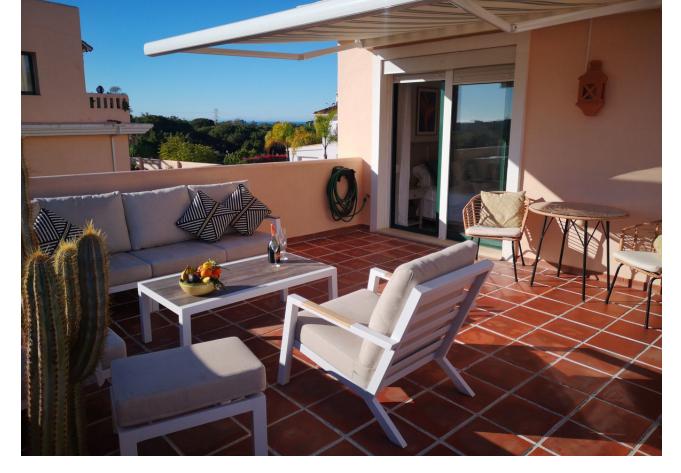

## Short Term Rental - Apartment - Elviria 980€ / Week

www.mibgroup.es +34 662 58 96 58 info@mibgroup.es

Ref.-ID: MIBGR4298080 Elviria Apartment

3

2

110 m2

Casa Jolasol is a beautiful 110m2 recently renovated first floor apartment with panoramic sea and garden views and the highlight is definitely the amount of sunshine on it's 65m2 terrace. It is a modern 3 bedroom/2 bathroom apartment which is available for short and medium term holiday rentals for up to 6 guests during the whole year. The terrace has plenty of seating, loungers and chillout sofa as well as automatic shades for when it gets too warm. The living area has dining for 6, 2 comfortable sofas, Sonos sound centre and flat screen TV showing a wide range of international tv channels. The Master Bedroom has a 180cm double bed and ensuite bathroom, 2nd Bedroom 180cm double bed and 3rd bedroom 2 single beds. These bedrooms share the family Shower room. The separate newly renovated kitchen is completely equipped with Nespresso Coffee maker and wine fridge. Located in the quality area of Marbella called Elviria, there are large supermarkets, bars and restaurants all within easy flat 10 minute walk and fabulous sandy beaches just 10 minutes further. There is a Children's Playground right opposite the apartment and Aventura Amazonia zip-wire park is just 10 minutes walk away. El Manantial de Santa Maria is a well established complex offering a choice of 4 swimming pools set in extensive gardens with decorative water features and plenty of open spaces. The location is perfect for families, golfers and tourists who want to be close to all amenities, beaches and golf courses with Cabopino port, Fuengirola and Marbella just a short drive away. Casa Jolasol is easily accessible from a secure entrance on the street and up one flight of steps. (No road noise and only 30 minutes from Malaga Airport.→) Santa Maria Golf Club is less than 10 minutes easy walk away.