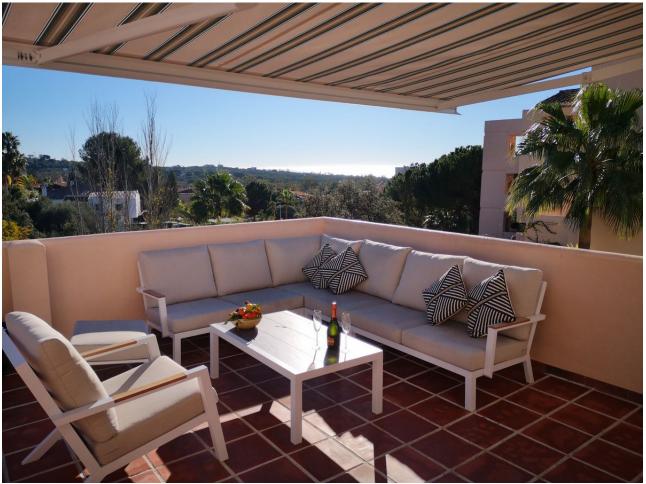

## Short Term Rental - Apartment - Elviria 980€ / Week

www.mibgroup.es +34 662 58 96 58 info@mibgroup.es

Ref.-ID: MIBGR4298080 Elviria Apartment

3

2

110 m2

Casa Jolasol is a beautiful 110m2 recently renovated first floor apartment with panoramic sea and garden views and the highlight is definitely the amount of sunshine on it's 65m2 terrace. It is a modern 3 bedroom/2 bathroom apartment which is available for short and medium term holiday rentals for up to 6 guests during the whole year. The terrace has plenty of seating, loungers and chillout sofa as well as automatic shades for when it gets too warm. The living area has dining for 6, 2 comfortable sofas, Sonos sound centre and flat screen TV showing a wide range of international tv channels. The Master Bedroom has a 180cm double bed and ensuite bathroom, 2nd Bedroom 180cm double bed and 3rd bedroom 2 single beds. These bedrooms share the family Shower room. The separate newly renovated kitchen is completely equipped with Nespresso Coffee maker and wine fridge. Located in the quality area of Marbella called Elviria, there are large supermarkets, bars and restaurants all within easy flat 10 minute walk and fabulous sandy beaches just 10 minutes further. There is a Children's Playground right opposite the apartment and Aventura Amazonia zip-wire park is just 10 minutes walk away. El Manantial de Santa Maria is a well established complex offering a choice of 4 swimming pools set in extensive gardens with decorative water features and plenty of open spaces. The location is perfect for families, golfers and tourists who want to be close to all amenities, beaches and golf courses with Cabopino port, Fuengirola and Marbella just a short drive away. Casa Jolasol is easily accessible from a secure entrance on the street and up one flight of steps. (No road noise and only 30 minutes from Malaga Airport.→) Santa Maria Golf Club is less than 10 minutes easy walk away.