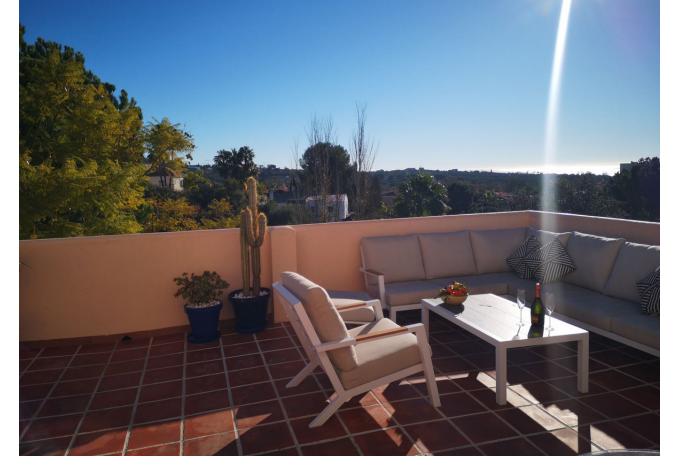

## Short Term Rental - Apartment - Elviria 980€ / Week

www.mibgroup.es +34 662 58 96 58 info@mibgroup.es

Ref.-ID: MIBGR4298080 Elviria Apartment

3

2

110 m2

Casa Jolasol is a beautiful 110m2 recently renovated first floor apartment with panoramic sea and garden views and the highlight is definitely the amount of sunshine on it's 65m2 terrace. It is a modern 3 bedroom/2 bathroom apartment which is available for short and medium term holiday rentals for up to 6 guests during the whole year. The terrace has plenty of seating, loungers and chillout sofa as well as automatic shades for when it gets too warm. The living area has dining for 6, 2 comfortable sofas, Sonos sound centre and flat screen TV showing a wide range of international tv channels. The Master Bedroom has a 180cm double bed and ensuite bathroom, 2nd Bedroom 180cm double bed and 3rd bedroom 2 single beds. These bedrooms share the family Shower room. The separate newly renovated kitchen is completely equipped with Nespresso Coffee maker and wine fridge. Located in the quality area of Marbella called Elviria, there are large supermarkets, bars and restaurants all within easy flat 10 minute walk and fabulous sandy beaches just 10 minutes further. There is a Children's Playground right opposite the apartment and Aventura Amazonia zip-wire park is just 10 minutes walk away. El Manantial de Santa Maria is a well established complex offering a choice of 4 swimming pools set in extensive gardens with decorative water features and plenty of open spaces. The location is perfect for families, golfers and tourists who want to be close to all amenities, beaches and golf courses with Cabopino port, Fuengirola and Marbella just a short drive away. Casa Jolasol is easily accessible from a secure entrance on the street and up one flight of steps. (No road noise and only 30 minutes from Malaga Airport.→) Santa Maria Golf Club is less than 10 minutes easy walk away.