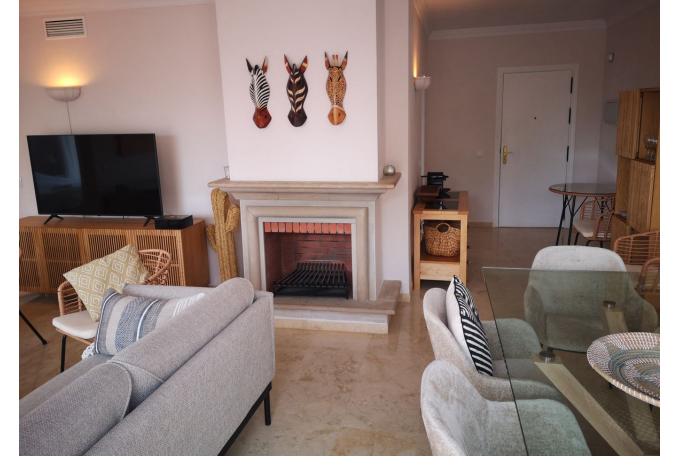

## Short Term Rental - Apartment - Elviria 980€ / Week

www.mibgroup.es +34 662 58 96 58 info@mibgroup.es

Ref.-ID: MIBGR4298080 Elviria Apartment

3

2

110 m2

Casa Jolasol is a beautiful 110m2 recently renovated first floor apartment with panoramic sea and garden views and the highlight is definitely the amount of sunshine on it's 65m2 terrace. It is a modern 3 bedroom/2 bathroom apartment which is available for short and medium term holiday rentals for up to 6 guests during the whole year. The terrace has plenty of seating, loungers and chillout sofa as well as automatic shades for when it gets too warm. The living area has dining for 6, 2 comfortable sofas, Sonos sound centre and flat screen TV showing a wide range of international tv channels. The Master Bedroom has a 180cm double bed and ensuite bathroom, 2nd Bedroom 180cm double bed and 3rd bedroom 2 single beds. These bedrooms share the family Shower room. The separate newly renovated kitchen is completely equipped with Nespresso Coffee maker and wine fridge. Located in the quality area of Marbella called Elviria, there are large supermarkets, bars and restaurants all within easy flat 10 minute walk and fabulous sandy beaches just 10 minutes further. There is a Children's Playground right opposite the apartment and Aventura Amazonia zip-wire park is just 10 minutes walk away. El Manantial de Santa Maria is a well established complex offering a choice of 4 swimming pools set in extensive gardens with decorative water features and plenty of open spaces. The location is perfect for families, golfers and tourists who want to be close to all amenities, beaches and golf courses with Cabopino port, Fuengirola and Marbella just a short drive away. Casa Jolasol is easily accessible from a secure entrance on the street and up one flight of steps. (No road noise and only 30 minutes from Malaga Airport.→) Santa Maria Golf Club is less than 10 minutes easy walk away.