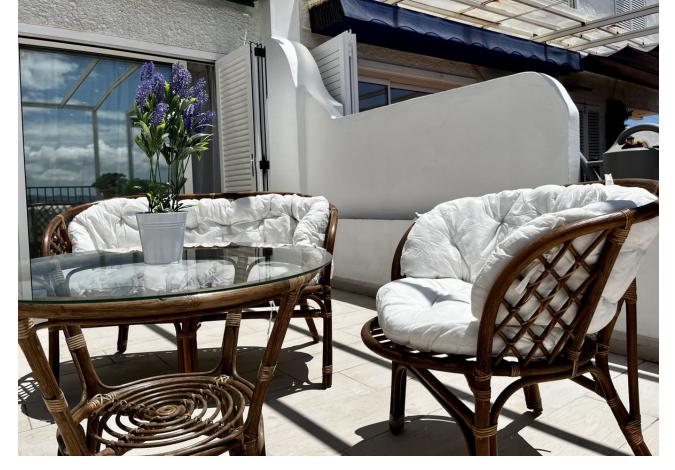

## Short Term Rental - Apartment - Torremuelle 1.190€ / Week

www.mibgroup.es +34 662 58 96 58 info@mibgroup.es

Ref.-ID: MIBGR4326205 Torremuelle Apartment

2

2

76 m2

APARTMENT IN THE FIRST LINE OF THE SEA!!! This apartment in Benalmádena by the sea has two independent bedrooms and a bathroom on the first floor. Big windows with views of the Mediterranean Sea light up the bedrooms and give a relaxing view. Downstairs there is a large living room with a sofa bed. It forms an open space with a dining area and spacious kitchen. It is lit up by big windows which lead to a grand terrace, equipped in furniture, where you can enjoy first line sea views and your morning coffee. There is an additional bathroom downstairs and as a resident, you'll have access to two communal outdoor pools. The apartment has recently been refurbished. In the building where the apartment is located, there is a small bar where you can drink freshly roasted coffee every morning, and right next door, also in the estate, there is a seasonal bar "Blank Restaurant & Lounge Bar". Within 5 minutes by car, you can reach the bar "Gecko", with great sea views and a lounge area. For little grocery shopping, there is the small supermarket "Arkwright's Supermarket Benálmadena" just outside the apartment. The apartment is located near two amazing beaches. "Playa de Torremuelle" is in walking distance, "Playa de Carvajal" can be a reached within 5 minutes by car. The amazing location ensures a quick drive from the airport, which is 20 minutes away by car, or 40 minutes by train. VFT/MA/60194