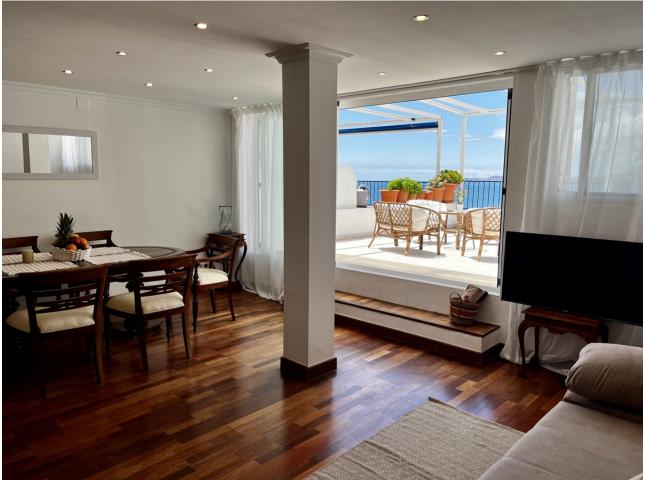

## Short Term Rental - Apartment - Torremuelle 1.190€ / Week

www.mibgroup.es +34 662 58 96 58 info@mibgroup.es

Ref.-ID: MIBGR4326205 Torremuelle Apartment

2

2

76 m2

APARTMENT IN THE FIRST LINE OF THE SEA!!! This apartment in Benalmádena by the sea has two independent bedrooms and a bathroom on the first floor. Big windows with views of the Mediterranean Sea light up the bedrooms and give a relaxing view. Downstairs there is a large living room with a sofa bed. It forms an open space with a dining area and spacious kitchen. It is lit up by big windows which lead to a grand terrace, equipped in furniture, where you can enjoy first line sea views and your morning coffee. There is an additional bathroom downstairs and as a resident, you'll have access to two communal outdoor pools. The apartment has recently been refurbished. In the building where the apartment is located, there is a small bar where you can drink freshly roasted coffee every morning, and right next door, also in the estate, there is a seasonal bar "Blank Restaurant & Lounge Bar". Within 5 minutes by car, you can reach the bar "Gecko", with great sea views and a lounge area. For little grocery shopping, there is the small supermarket "Arkwright's Supermarket Benálmadena" just outside the apartment. The apartment is located near two amazing beaches. "Playa de Torremuelle" is in walking distance, "Playa de Carvajal" can be a reached within 5 minutes by car. The amazing location ensures a quick drive from the airport, which is 20 minutes away by car, or 40 minutes by train. VFT/MA/60194