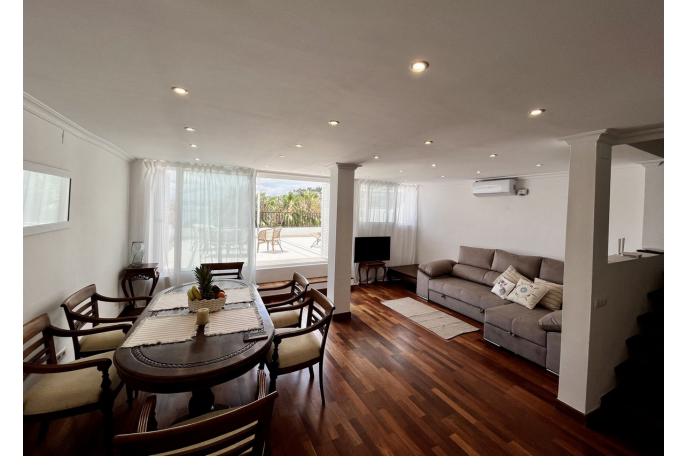

## Short Term Rental - Apartment - Torremuelle 1.190€ / Week

www.mibgroup.es +34 662 58 96 58 info@mibgroup.es

Ref.-ID: MIBGR4326205 Torremuelle Apartment

2

2

76 m2

APARTMENT IN THE FIRST LINE OF THE SEA!!! This apartment in Benalmádena by the sea has two independent bedrooms and a bathroom on the first floor. Big windows with views of the Mediterranean Sea light up the bedrooms and give a relaxing view. Downstairs there is a large living room with a sofa bed. It forms an open space with a dining area and spacious kitchen. It is lit up by big windows which lead to a grand terrace, equipped in furniture, where you can enjoy first line sea views and your morning coffee. There is an additional bathroom downstairs and as a resident, you'll have access to two communal outdoor pools. The apartment has recently been refurbished. In the building where the apartment is located, there is a small bar where you can drink freshly roasted coffee every morning, and right next door, also in the estate, there is a seasonal bar "Blank Restaurant & Lounge Bar". Within 5 minutes by car, you can reach the bar "Gecko", with great sea views and a lounge area. For little grocery shopping, there is the small supermarket "Arkwright's Supermarket Benálmadena" just outside the apartment. The apartment is located near two amazing beaches. "Playa de Torremuelle" is in walking distance, "Playa de Carvajal" can be a reached within 5 minutes by car. The amazing location ensures a quick drive from the airport, which is 20 minutes away by car, or 40 minutes by train. VFT/MA/60194