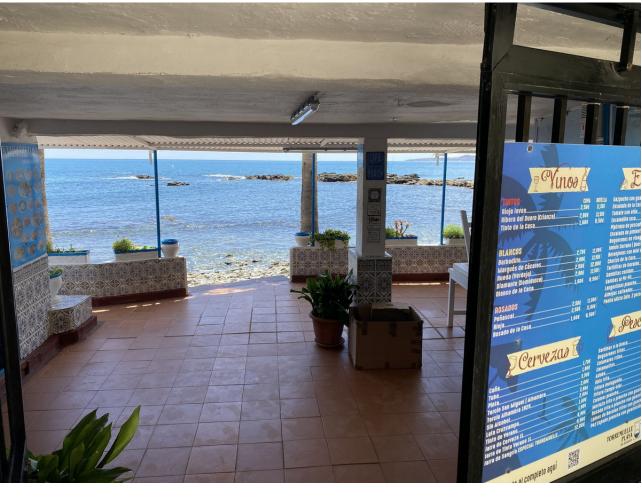

## Short Term Rental - Apartment - Torremuelle 1.190€ / Week

www.mibgroup.es +34 662 58 96 58 info@mibgroup.es

Ref.-ID: MIBGR4326205 Torremuelle Apartment

2

2

76 m2

APARTMENT IN THE FIRST LINE OF THE SEA!!! This apartment in Benalmádena by the sea has two independent bedrooms and a bathroom on the first floor. Big windows with views of the Mediterranean Sea light up the bedrooms and give a relaxing view. Downstairs there is a large living room with a sofa bed. It forms an open space with a dining area and spacious kitchen. It is lit up by big windows which lead to a grand terrace, equipped in furniture, where you can enjoy first line sea views and your morning coffee. There is an additional bathroom downstairs and as a resident, you'll have access to two communal outdoor pools. The apartment has recently been refurbished. In the building where the apartment is located, there is a small bar where you can drink freshly roasted coffee every morning, and right next door, also in the estate, there is a seasonal bar "Blank Restaurant & Lounge Bar". Within 5 minutes by car, you can reach the bar "Gecko", with great sea views and a lounge area. For little grocery shopping, there is the small supermarket "Arkwright's Supermarket Benálmadena" just outside the apartment. The apartment is located near two amazing beaches. "Playa de Torremuelle" is in walking distance, "Playa de Carvajal" can be a reached within 5 minutes by car. The amazing location ensures a quick drive from the airport, which is 20 minutes away by car, or 40 minutes by train. VFT/MA/60194