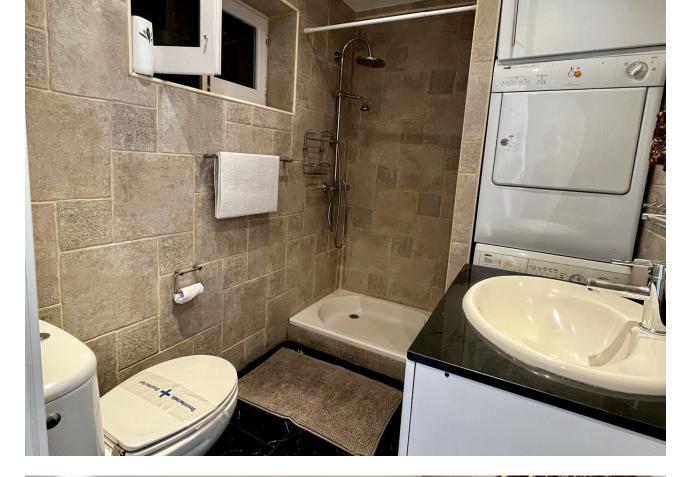

## Short Term Rental - Apartment - Torremuelle 1.190€ / Week

www.mibgroup.es +34 662 58 96 58 info@mibgroup.es

Ref.-ID: MIBGR4326205 Torremuelle Apartment

2

2

76 m2

APARTMENT IN THE FIRST LINE OF THE SEA!!! This apartment in Benalmádena by the sea has two independent bedrooms and a bathroom on the first floor. Big windows with views of the Mediterranean Sea light up the bedrooms and give a relaxing view. Downstairs there is a large living room with a sofa bed. It forms an open space with a dining area and spacious kitchen. It is lit up by big windows which lead to a grand terrace, equipped in furniture, where you can enjoy first line sea views and your morning coffee. There is an additional bathroom downstairs and as a resident, you'll have access to two communal outdoor pools. The apartment has recently been refurbished. In the building where the apartment is located, there is a small bar where you can drink freshly roasted coffee every morning, and right next door, also in the estate, there is a seasonal bar "Blank Restaurant & Lounge Bar". Within 5 minutes by car, you can reach the bar "Gecko", with great sea views and a lounge area. For little grocery shopping, there is the small supermarket "Arkwright's Supermarket Benálmadena" just outside the apartment. The apartment is located near two amazing beaches. "Playa de Torremuelle" is in walking distance, "Playa de Carvajal" can be a reached within 5 minutes by car. The amazing location ensures a quick drive from the airport, which is 20 minutes away by car, or 40 minutes by train. VFT/MA/60194