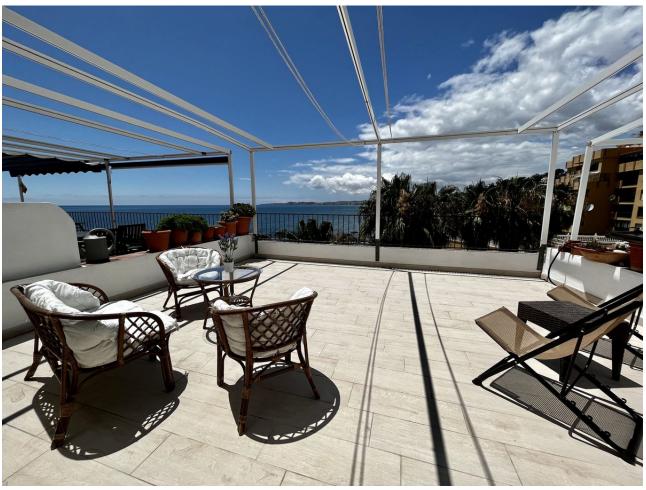

## Short Term Rental - Apartment - Torremuelle 1.190€ / Week

www.mibgroup.es +34 662 58 96 58 info@mibgroup.es

Ref.-ID: MIBGR4326205 Torremuelle Apartment

2

2

76 m2

APARTMENT IN THE FIRST LINE OF THE SEA!!! This apartment in Benalmádena by the sea has two independent bedrooms and a bathroom on the first floor. Big windows with views of the Mediterranean Sea light up the bedrooms and give a relaxing view. Downstairs there is a large living room with a sofa bed. It forms an open space with a dining area and spacious kitchen. It is lit up by big windows which lead to a grand terrace, equipped in furniture, where you can enjoy first line sea views and your morning coffee. There is an additional bathroom downstairs and as a resident, you'll have access to two communal outdoor pools. The apartment has recently been refurbished. In the building where the apartment is located, there is a small bar where you can drink freshly roasted coffee every morning, and right next door, also in the estate, there is a seasonal bar "Blank Restaurant & Lounge Bar". Within 5 minutes by car, you can reach the bar "Gecko", with great sea views and a lounge area. For little grocery shopping, there is the small supermarket "Arkwright's Supermarket Benálmadena" just outside the apartment. The apartment is located near two amazing beaches. "Playa de Torremuelle" is in walking distance, "Playa de Carvajal" can be a reached within 5 minutes by car. The amazing location ensures a quick drive from the airport, which is 20 minutes away by car, or 40 minutes by train. VFT/MA/60194