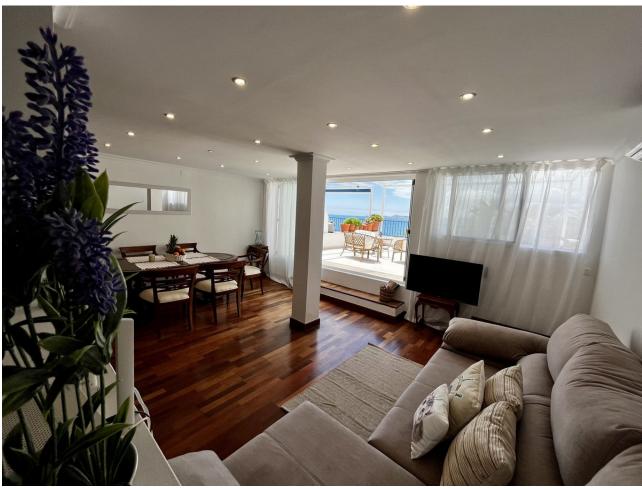

## Short Term Rental - Apartment - Torremuelle 1.190€ / Week

www.mibgroup.es +34 662 58 96 58 info@mibgroup.es

Ref.-ID: MIBGR4326205 Torremuelle Apartment

2

2

76 m2

APARTMENT IN THE FIRST LINE OF THE SEA!!! This apartment in Benalmádena by the sea has two independent bedrooms and a bathroom on the first floor. Big windows with views of the Mediterranean Sea light up the bedrooms and give a relaxing view. Downstairs there is a large living room with a sofa bed. It forms an open space with a dining area and spacious kitchen. It is lit up by big windows which lead to a grand terrace, equipped in furniture, where you can enjoy first line sea views and your morning coffee. There is an additional bathroom downstairs and as a resident, you'll have access to two communal outdoor pools. The apartment has recently been refurbished. In the building where the apartment is located, there is a small bar where you can drink freshly roasted coffee every morning, and right next door, also in the estate, there is a seasonal bar "Blank Restaurant & Lounge Bar". Within 5 minutes by car, you can reach the bar "Gecko", with great sea views and a lounge area. For little grocery shopping, there is the small supermarket "Arkwright's Supermarket Benálmadena" just outside the apartment. The apartment is located near two amazing beaches. "Playa de Torremuelle" is in walking distance, "Playa de Carvajal" can be a reached within 5 minutes by car. The amazing location ensures a quick drive from the airport, which is 20 minutes away by car, or 40 minutes by train. VFT/MA/60194