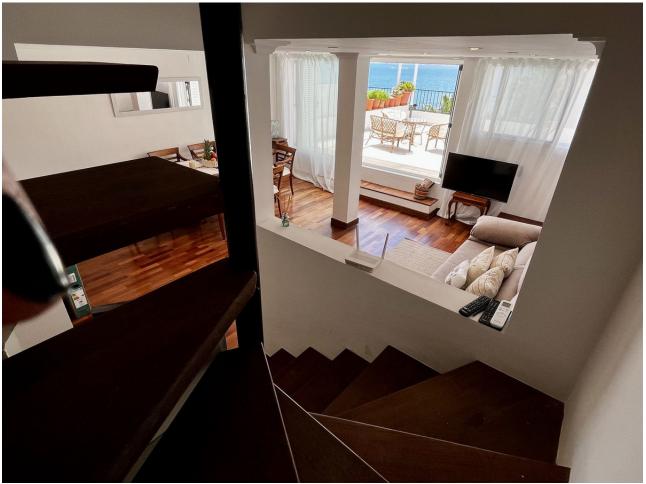

## Short Term Rental - Apartment - Torremuelle 1.190€ / Week

www.mibgroup.es +34 662 58 96 58 info@mibgroup.es

Ref.-ID: MIBGR4326205 Torremuelle Apartment

2

2

76 m2

APARTMENT IN THE FIRST LINE OF THE SEA!!! This apartment in Benalmádena by the sea has two independent bedrooms and a bathroom on the first floor. Big windows with views of the Mediterranean Sea light up the bedrooms and give a relaxing view. Downstairs there is a large living room with a sofa bed. It forms an open space with a dining area and spacious kitchen. It is lit up by big windows which lead to a grand terrace, equipped in furniture, where you can enjoy first line sea views and your morning coffee. There is an additional bathroom downstairs and as a resident, you'll have access to two communal outdoor pools. The apartment has recently been refurbished. In the building where the apartment is located, there is a small bar where you can drink freshly roasted coffee every morning, and right next door, also in the estate, there is a seasonal bar "Blank Restaurant & Lounge Bar". Within 5 minutes by car, you can reach the bar "Gecko", with great sea views and a lounge area. For little grocery shopping, there is the small supermarket "Arkwright's Supermarket Benálmadena" just outside the apartment. The apartment is located near two amazing beaches. "Playa de Torremuelle" is in walking distance, "Playa de Carvajal" can be a reached within 5 minutes by car. The amazing location ensures a quick drive from the airport, which is 20 minutes away by car, or 40 minutes by train. VFT/MA/60194