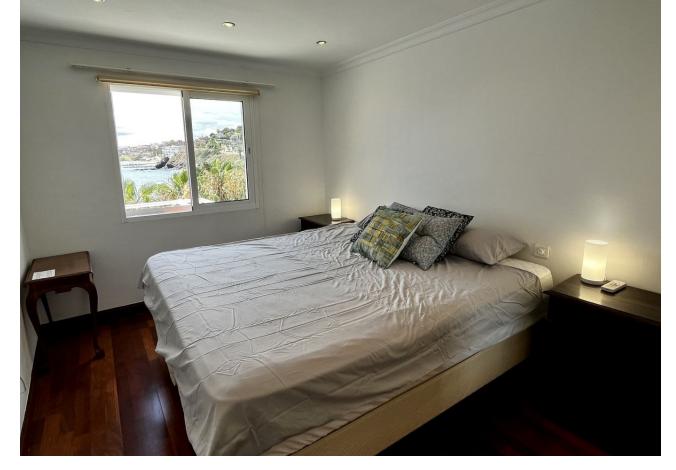

## Short Term Rental - Apartment - Torremuelle 1.190€ / Week

www.mibgroup.es +34 662 58 96 58 info@mibgroup.es

Ref.-ID: MIBGR4326205 Torremuelle Apartment

2

2

76 m2

APARTMENT IN THE FIRST LINE OF THE SEA!!! This apartment in Benalmádena by the sea has two independent bedrooms and a bathroom on the first floor. Big windows with views of the Mediterranean Sea light up the bedrooms and give a relaxing view. Downstairs there is a large living room with a sofa bed. It forms an open space with a dining area and spacious kitchen. It is lit up by big windows which lead to a grand terrace, equipped in furniture, where you can enjoy first line sea views and your morning coffee. There is an additional bathroom downstairs and as a resident, you'll have access to two communal outdoor pools. The apartment has recently been refurbished. In the building where the apartment is located, there is a small bar where you can drink freshly roasted coffee every morning, and right next door, also in the estate, there is a seasonal bar "Blank Restaurant & Lounge Bar". Within 5 minutes by car, you can reach the bar "Gecko", with great sea views and a lounge area. For little grocery shopping, there is the small supermarket "Arkwright's Supermarket Benálmadena" just outside the apartment. The apartment is located near two amazing beaches. "Playa de Torremuelle" is in walking distance, "Playa de Carvajal" can be a reached within 5 minutes by car. The amazing location ensures a quick drive from the airport, which is 20 minutes away by car, or 40 minutes by train. VFT/MA/60194