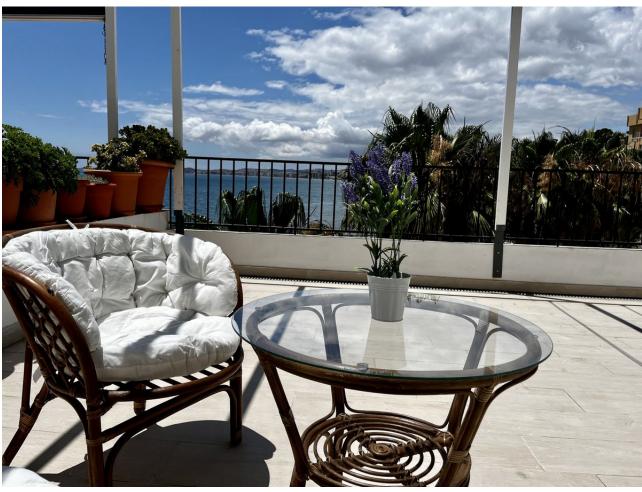

## Short Term Rental - Apartment - Torremuelle 1.190€ / Week

www.mibgroup.es +34 662 58 96 58 info@mibgroup.es

Ref.-ID: MIBGR4326205 Torremuelle Apartment

2

2

76 m2

APARTMENT IN THE FIRST LINE OF THE SEA!!! This apartment in Benalmádena by the sea has two independent bedrooms and a bathroom on the first floor. Big windows with views of the Mediterranean Sea light up the bedrooms and give a relaxing view. Downstairs there is a large living room with a sofa bed. It forms an open space with a dining area and spacious kitchen. It is lit up by big windows which lead to a grand terrace, equipped in furniture, where you can enjoy first line sea views and your morning coffee. There is an additional bathroom downstairs and as a resident, you'll have access to two communal outdoor pools. The apartment has recently been refurbished. In the building where the apartment is located, there is a small bar where you can drink freshly roasted coffee every morning, and right next door, also in the estate, there is a seasonal bar "Blank Restaurant & Lounge Bar". Within 5 minutes by car, you can reach the bar "Gecko", with great sea views and a lounge area. For little grocery shopping, there is the small supermarket "Arkwright's Supermarket Benálmadena" just outside the apartment. The apartment is located near two amazing beaches. "Playa de Torremuelle" is in walking distance, "Playa de Carvajal" can be a reached within 5 minutes by car. The amazing location ensures a quick drive from the airport, which is 20 minutes away by car, or 40 minutes by train. VFT/MA/60194