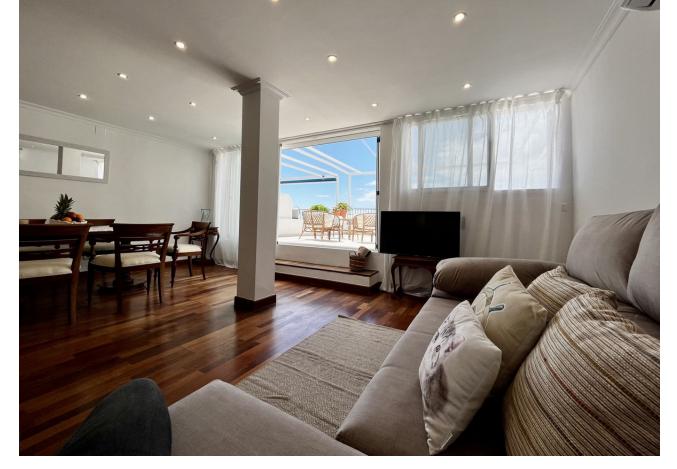

## Short Term Rental - Apartment - Torremuelle 1.190€ / Week

www.mibgroup.es +34 662 58 96 58 info@mibgroup.es

Ref.-ID: MIBGR4326205 Torremuelle Apartment

2

2

76 m2

APARTMENT IN THE FIRST LINE OF THE SEA!!! This apartment in Benalmádena by the sea has two independent bedrooms and a bathroom on the first floor. Big windows with views of the Mediterranean Sea light up the bedrooms and give a relaxing view. Downstairs there is a large living room with a sofa bed. It forms an open space with a dining area and spacious kitchen. It is lit up by big windows which lead to a grand terrace, equipped in furniture, where you can enjoy first line sea views and your morning coffee. There is an additional bathroom downstairs and as a resident, you'll have access to two communal outdoor pools. The apartment has recently been refurbished. In the building where the apartment is located, there is a small bar where you can drink freshly roasted coffee every morning, and right next door, also in the estate, there is a seasonal bar "Blank Restaurant & Lounge Bar". Within 5 minutes by car, you can reach the bar "Gecko", with great sea views and a lounge area. For little grocery shopping, there is the small supermarket "Arkwright's Supermarket Benálmadena" just outside the apartment. The apartment is located near two amazing beaches. "Playa de Torremuelle" is in walking distance, "Playa de Carvajal" can be a reached within 5 minutes by car. The amazing location ensures a quick drive from the airport, which is 20 minutes away by car, or 40 minutes by train. VFT/MA/60194