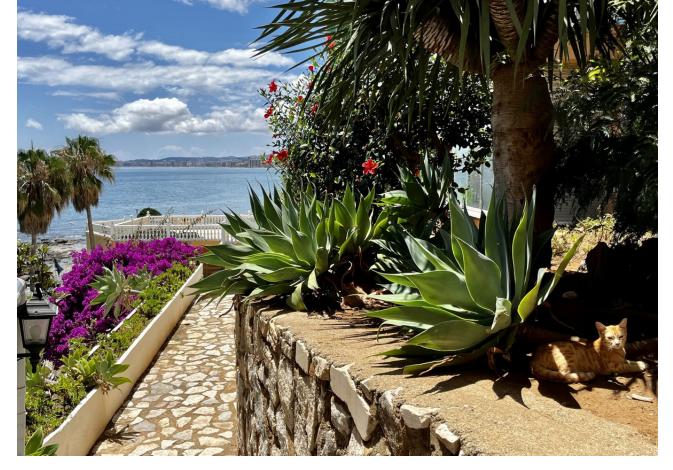

## Short Term Rental - Apartment - Torremuelle 1.190€ / Week

www.mibgroup.es +34 662 58 96 58 info@mibgroup.es

Ref.-ID: MIBGR4326205 Torremuelle Apartment

2

2

76 m2

APARTMENT IN THE FIRST LINE OF THE SEA!!! This apartment in Benalmádena by the sea has two independent bedrooms and a bathroom on the first floor. Big windows with views of the Mediterranean Sea light up the bedrooms and give a relaxing view. Downstairs there is a large living room with a sofa bed. It forms an open space with a dining area and spacious kitchen. It is lit up by big windows which lead to a grand terrace, equipped in furniture, where you can enjoy first line sea views and your morning coffee. There is an additional bathroom downstairs and as a resident, you'll have access to two communal outdoor pools. The apartment has recently been refurbished. In the building where the apartment is located, there is a small bar where you can drink freshly roasted coffee every morning, and right next door, also in the estate, there is a seasonal bar "Blank Restaurant & Lounge Bar". Within 5 minutes by car, you can reach the bar "Gecko", with great sea views and a lounge area. For little grocery shopping, there is the small supermarket "Arkwright's Supermarket Benálmadena" just outside the apartment. The apartment is located near two amazing beaches. "Playa de Torremuelle" is in walking distance, "Playa de Carvajal" can be a reached within 5 minutes by car. The amazing location ensures a quick drive from the airport, which is 20 minutes away by car, or 40 minutes by train. VFT/MA/60194