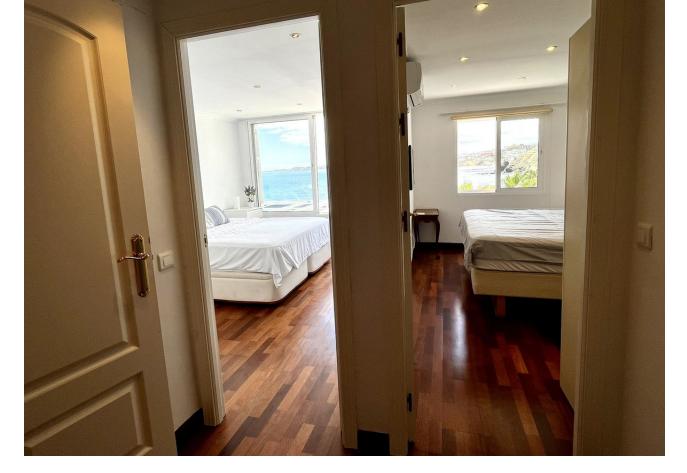

## Short Term Rental - Apartment - Torremuelle 1.190€ / Week

www.mibgroup.es +34 662 58 96 58 info@mibgroup.es

Ref.-ID: MIBGR4326205 Torremuelle Apartment

2

2

76 m2

APARTMENT IN THE FIRST LINE OF THE SEA!!! This apartment in Benalmádena by the sea has two independent bedrooms and a bathroom on the first floor. Big windows with views of the Mediterranean Sea light up the bedrooms and give a relaxing view. Downstairs there is a large living room with a sofa bed. It forms an open space with a dining area and spacious kitchen. It is lit up by big windows which lead to a grand terrace, equipped in furniture, where you can enjoy first line sea views and your morning coffee. There is an additional bathroom downstairs and as a resident, you'll have access to two communal outdoor pools. The apartment has recently been refurbished. In the building where the apartment is located, there is a small bar where you can drink freshly roasted coffee every morning, and right next door, also in the estate, there is a seasonal bar "Blank Restaurant & Lounge Bar". Within 5 minutes by car, you can reach the bar "Gecko", with great sea views and a lounge area. For little grocery shopping, there is the small supermarket "Arkwright's Supermarket Benálmadena" just outside the apartment. The apartment is located near two amazing beaches. "Playa de Torremuelle" is in walking distance, "Playa de Carvajal" can be a reached within 5 minutes by car. The amazing location ensures a quick drive from the airport, which is 20 minutes away by car, or 40 minutes by train. VFT/MA/60194