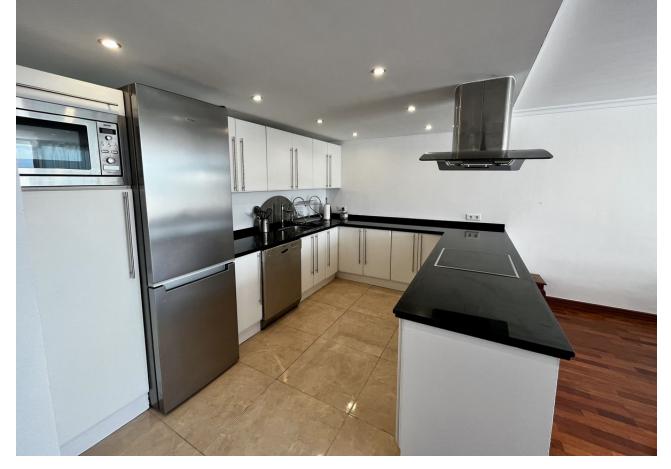

## Short Term Rental - Apartment - Torremuelle 1.190€ / Week

www.mibgroup.es +34 662 58 96 58 info@mibgroup.es

Ref.-ID: MIBGR4326205 Torremuelle Apartment

2

2

76 m2

APARTMENT IN THE FIRST LINE OF THE SEA!!! This apartment in Benalmádena by the sea has two independent bedrooms and a bathroom on the first floor. Big windows with views of the Mediterranean Sea light up the bedrooms and give a relaxing view. Downstairs there is a large living room with a sofa bed. It forms an open space with a dining area and spacious kitchen. It is lit up by big windows which lead to a grand terrace, equipped in furniture, where you can enjoy first line sea views and your morning coffee. There is an additional bathroom downstairs and as a resident, you'll have access to two communal outdoor pools. The apartment has recently been refurbished. In the building where the apartment is located, there is a small bar where you can drink freshly roasted coffee every morning, and right next door, also in the estate, there is a seasonal bar "Blank Restaurant & Lounge Bar". Within 5 minutes by car, you can reach the bar "Gecko", with great sea views and a lounge area. For little grocery shopping, there is the small supermarket "Arkwright's Supermarket Benálmadena" just outside the apartment. The apartment is located near two amazing beaches. "Playa de Torremuelle" is in walking distance, "Playa de Carvajal" can be a reached within 5 minutes by car. The amazing location ensures a quick drive from the airport, which is 20 minutes away by car, or 40 minutes by train. VFT/MA/60194