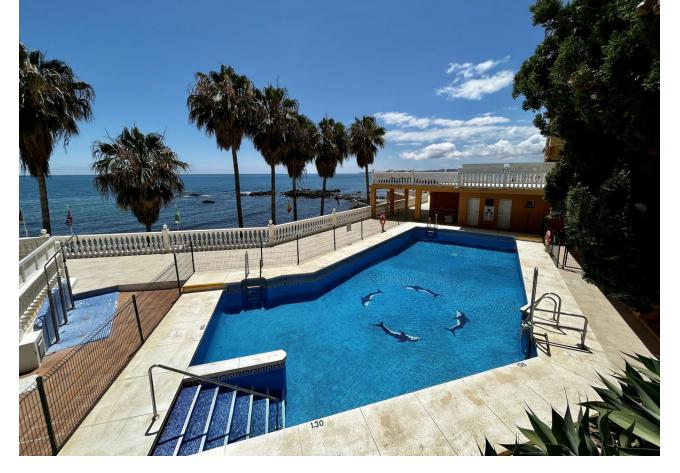

## Short Term Rental - Apartment - Torremuelle 1.190€ / Week

www.mibgroup.es +34 662 58 96 58 info@mibgroup.es

Ref.-ID: MIBGR4326205 Torremuelle Apartment

2

2

76 m2

APARTMENT IN THE FIRST LINE OF THE SEA!!! This apartment in Benalmádena by the sea has two independent bedrooms and a bathroom on the first floor. Big windows with views of the Mediterranean Sea light up the bedrooms and give a relaxing view. Downstairs there is a large living room with a sofa bed. It forms an open space with a dining area and spacious kitchen. It is lit up by big windows which lead to a grand terrace, equipped in furniture, where you can enjoy first line sea views and your morning coffee. There is an additional bathroom downstairs and as a resident, you'll have access to two communal outdoor pools. The apartment has recently been refurbished. In the building where the apartment is located, there is a small bar where you can drink freshly roasted coffee every morning, and right next door, also in the estate, there is a seasonal bar "Blank Restaurant & Lounge Bar". Within 5 minutes by car, you can reach the bar "Gecko", with great sea views and a lounge area. For little grocery shopping, there is the small supermarket "Arkwright's Supermarket Benálmadena" just outside the apartment. The apartment is located near two amazing beaches. "Playa de Torremuelle" is in walking distance, "Playa de Carvajal" can be a reached within 5 minutes by car. The amazing location ensures a quick drive from the airport, which is 20 minutes away by car, or 40 minutes by train. VFT/MA/60194

| Setting  Beachfront Beachside Close To Shops Close To Sea Close To Town Front Line Beach Complex | <b>Condition</b> ✓ Good           | Pool Communal Children`s Pool | Climate Control Air Conditioning Hot A/C |
|--------------------------------------------------------------------------------------------------|-----------------------------------|-------------------------------|------------------------------------------|
| Views Sea Beach Panoramic Garden Pool                                                            | Features Private Terrace WiFi Bar | Furniture Fully Furnished     | Kitchen Fully Fitted                     |
| Garden Communal                                                                                  | Parking Street                    | <b>Utilities</b> Electricity  | Category Beachfront Holiday Homes Resale |