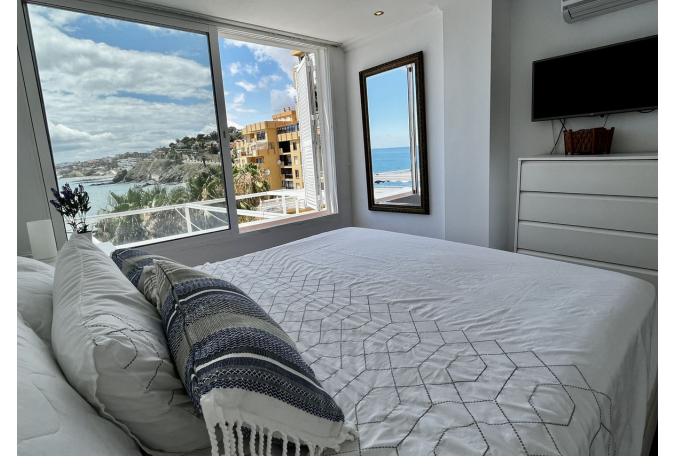

## Short Term Rental - Apartment - Torremuelle 1.190€ / Week

www.mibgroup.es +34 662 58 96 58 info@mibgroup.es

Ref.-ID: MIBGR4326205 Torremuelle Apartment

2

2

76 m2

APARTMENT IN THE FIRST LINE OF THE SEA!!! This apartment in Benalmádena by the sea has two independent bedrooms and a bathroom on the first floor. Big windows with views of the Mediterranean Sea light up the bedrooms and give a relaxing view. Downstairs there is a large living room with a sofa bed. It forms an open space with a dining area and spacious kitchen. It is lit up by big windows which lead to a grand terrace, equipped in furniture, where you can enjoy first line sea views and your morning coffee. There is an additional bathroom downstairs and as a resident, you'll have access to two communal outdoor pools. The apartment has recently been refurbished. In the building where the apartment is located, there is a small bar where you can drink freshly roasted coffee every morning, and right next door, also in the estate, there is a seasonal bar "Blank Restaurant & Lounge Bar". Within 5 minutes by car, you can reach the bar "Gecko", with great sea views and a lounge area. For little grocery shopping, there is the small supermarket "Arkwright's Supermarket Benálmadena" just outside the apartment. The apartment is located near two amazing beaches. "Playa de Torremuelle" is in walking distance, "Playa de Carvajal" can be a reached within 5 minutes by car. The amazing location ensures a quick drive from the airport, which is 20 minutes away by car, or 40 minutes by train. VFT/MA/60194