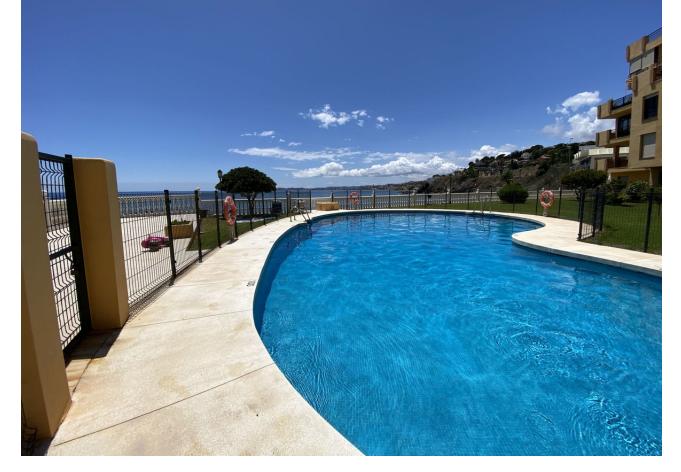

## Short Term Rental - Apartment - Torremuelle 1.190€ / Week

www.mibgroup.es +34 662 58 96 58 info@mibgroup.es

Ref.-ID: MIBGR4326205 Torremuelle Apartment

2

2

76 m2

APARTMENT IN THE FIRST LINE OF THE SEA!!! This apartment in Benalmádena by the sea has two independent bedrooms and a bathroom on the first floor. Big windows with views of the Mediterranean Sea light up the bedrooms and give a relaxing view. Downstairs there is a large living room with a sofa bed. It forms an open space with a dining area and spacious kitchen. It is lit up by big windows which lead to a grand terrace, equipped in furniture, where you can enjoy first line sea views and your morning coffee. There is an additional bathroom downstairs and as a resident, you'll have access to two communal outdoor pools. The apartment has recently been refurbished. In the building where the apartment is located, there is a small bar where you can drink freshly roasted coffee every morning, and right next door, also in the estate, there is a seasonal bar "Blank Restaurant & Lounge Bar". Within 5 minutes by car, you can reach the bar "Gecko", with great sea views and a lounge area. For little grocery shopping, there is the small supermarket "Arkwright's Supermarket Benálmadena" just outside the apartment. The apartment is located near two amazing beaches. "Playa de Torremuelle" is in walking distance, "Playa de Carvajal" can be a reached within 5 minutes by car. The amazing location ensures a quick drive from the airport, which is 20 minutes away by car, or 40 minutes by train. VFT/MA/60194