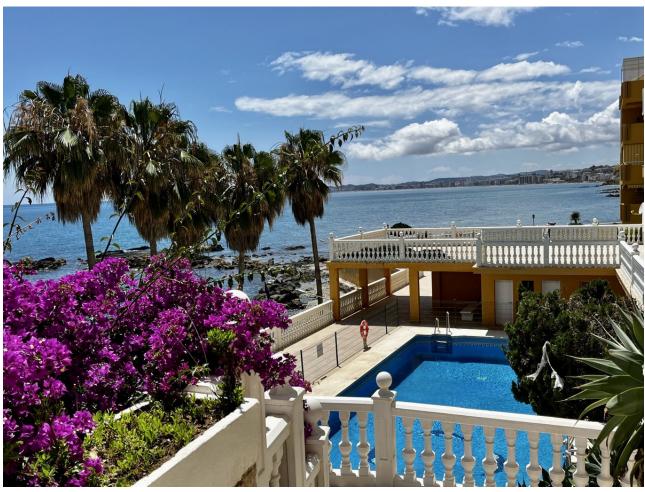

## Short Term Rental - Apartment - Torremuelle 1.190€ / Week

www.mibgroup.es +34 662 58 96 58 info@mibgroup.es

Ref.-ID: MIBGR4326205 Torremuelle Apartment

2

2

76 m2

APARTMENT IN THE FIRST LINE OF THE SEA!!! This apartment in Benalmádena by the sea has two independent bedrooms and a bathroom on the first floor. Big windows with views of the Mediterranean Sea light up the bedrooms and give a relaxing view. Downstairs there is a large living room with a sofa bed. It forms an open space with a dining area and spacious kitchen. It is lit up by big windows which lead to a grand terrace, equipped in furniture, where you can enjoy first line sea views and your morning coffee. There is an additional bathroom downstairs and as a resident, you'll have access to two communal outdoor pools. The apartment has recently been refurbished. In the building where the apartment is located, there is a small bar where you can drink freshly roasted coffee every morning, and right next door, also in the estate, there is a seasonal bar "Blank Restaurant & Lounge Bar". Within 5 minutes by car, you can reach the bar "Gecko", with great sea views and a lounge area. For little grocery shopping, there is the small supermarket "Arkwright's Supermarket Benálmadena" just outside the apartment. The apartment is located near two amazing beaches. "Playa de Torremuelle" is in walking distance, "Playa de Carvajal" can be a reached within 5 minutes by car. The amazing location ensures a quick drive from the airport, which is 20 minutes away by car, or 40 minutes by train. VFT/MA/60194