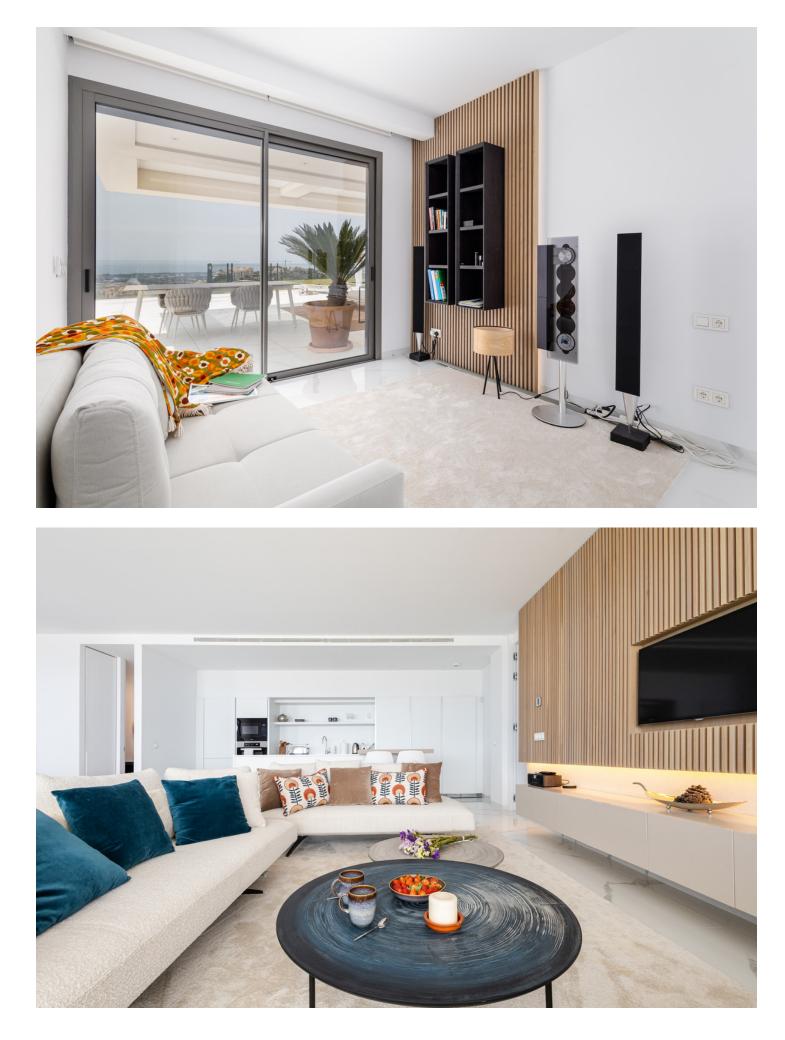

Introducing an incredible apartment located in BYU Hills, featuring 3 bedrooms and 3 bathrooms. This exquisite residence offers a private outdoor pool with a spacious terrace spanning 180 square meters, accompanied by a beautifully landscaped 70 square meter garden. Additionally, residents have exclusive access to an outdoor communal infinity pool, available solely for the 24 owners of the BYU Hills development. Perched atop a high hill, this development provides breathtaking views of the sea, mountains, Gibraltar, and the tip of Africa. The beach is conveniently located just a short 10-minute drive away, allowing for easy access to the coastal delights. BYU Hills is a luxury apartment situated in Benahavis, offering not only a remarkable living space but also a private fitness center for residents to enjoy. Furthermore, the apartment provides the convenience of free indoor reserved private parking. Positioned just 2 kilometers away from the prestigious Los Arqueros Golf and Country Club, as well as several other exceptional golf clubs, this location is a paradise for golf enthusiasts.