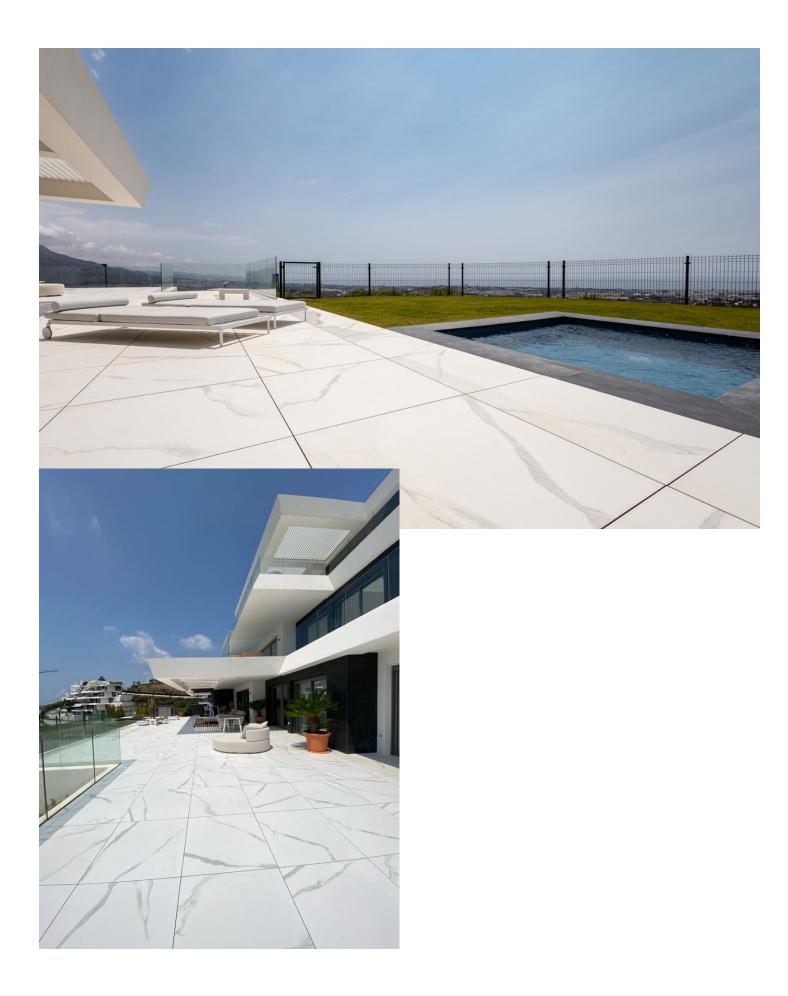

Introducing an incredible apartment located in BYU Hills, featuring 3 bedrooms and 3 bathrooms. This exquisite residence offers a private outdoor pool with a spacious terrace spanning 180 square meters, accompanied by a beautifully landscaped 70 square meter garden. Additionally, residents have exclusive access to an outdoor communal infinity pool, available solely for the 24 owners of the BYU Hills development. Perched atop a high hill, this development provides breathtaking views of the sea, mountains, Gibraltar, and the tip of Africa. The beach is conveniently located just a short 10-minute drive away, allowing for easy access to the coastal delights. BYU Hills is a luxury apartment situated in Benahavis, offering not only a remarkable living space but also a private fitness center for residents to enjoy. Furthermore, the apartment provides the convenience of free indoor reserved private parking. Positioned just 2 kilometers away from the prestigious Los Arqueros Golf and Country Club, as well as several other exceptional golf clubs, this location is a paradise for golf enthusiasts.

## Views

Sea Mountain

Panoramic Garden

Garden YPrivate Condition Excellent

Features Gym Storage Room Ensuite Bathroom

Security Alarm System 24 Hour Security Pool Private

Furniture Fully Furnished

Parking Private Climate Control