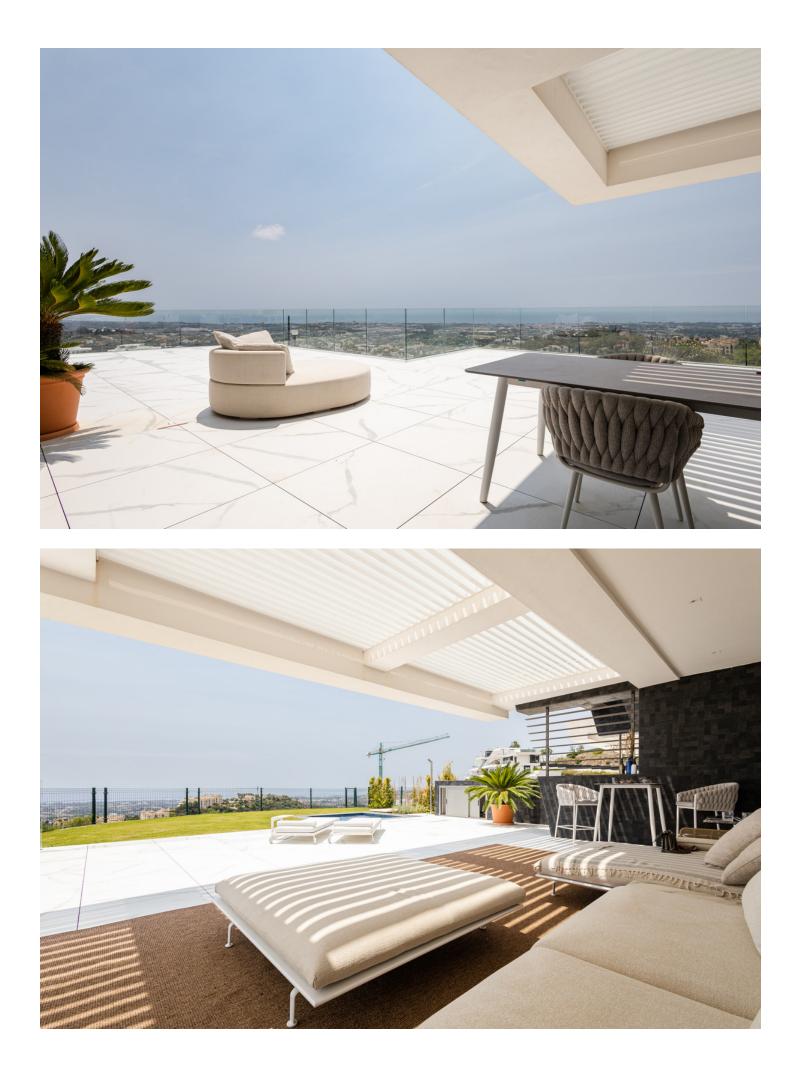

Introducing an incredible apartment located in BYU Hills, featuring 3 bedrooms and 3 bathrooms. This exquisite residence offers a private outdoor pool with a spacious terrace spanning 180 square meters, accompanied by a beautifully landscaped 70 square meter garden. Additionally, residents have exclusive access to an outdoor communal infinity pool, available solely for the 24 owners of the BYU Hills development. Perched atop a high hill, this development provides breathtaking views of the sea, mountains, Gibraltar, and the tip of Africa. The beach is conveniently located just a short 10-minute drive away, allowing for easy access to the coastal delights. BYU Hills is a luxury apartment situated in Benahavis, offering not only a remarkable living space but also a private fitness center for residents to enjoy. Furthermore, the apartment provides the convenience of free indoor reserved private parking. Positioned just 2 kilometers away from the prestigious Los Arqueros Golf and Country Club, as well as several other exceptional golf clubs, this location is a paradise for golf enthusiasts.

## Views

Sea Mountain

Panoramic Garden

Garden YPrivate Condition Excellent

Features Gym Storage Room Ensuite Bathroom

Security Alarm System 24 Hour Security Pool Private

Furniture Fully Furnished

Parking Private Climate Control