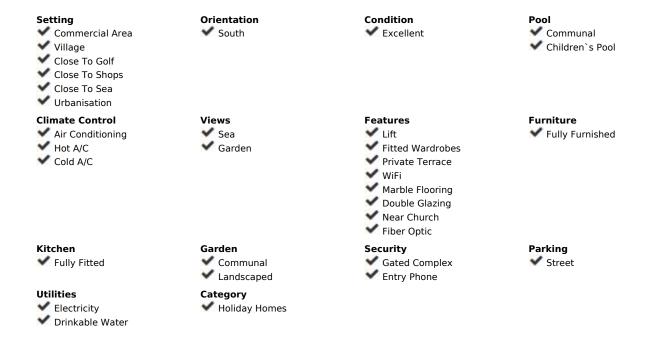

## Short Term Rental - Apartment - La Cala de Mijas 600€ / Week

www.mibgroup.es +34 662 58 96 58 info@mibgroup.es

Ref.-ID: MIBGR4345156 La Cala de Mijas Apartment

1

1

60 m2

75 m2

Here we have a really nice spacious 1 bedroom apartment /Penthouse located in a well sought after complex called Cala Azul. The perfect place for your holidays. Enter into a hall way and on the left you have a nice fully furnished american style kitchen with Fridge/Freezer, Electric Water Emersion, Oven, Ceramic Hob. The kitchen has a large hatch looking straight out to the sitting/dining room and this leads out to the terrace and makes the apartment nice and bright and cheerful. To the left of the entrance you have a fully fitted large bathroom and a really big bedroom with double bed and this also leads out to the terrace. The terrace overlooks the communal gardens and to the left you can see the centre of La Cala and the sea as far as El Farol Cala Azul has lovely Communal Gardens and two pool area, children's pool and small playground. Next door to the complex you have a Lidl so very convenient. Location is excellent as you are within walking distance to all amenities and the long sandy beach in La Cala de Mijas which also has a boardwalk so you can walk down as far as Cabopino. La Cala de Mijas is an old fishing village and has plenty of cafes, restaurants, chiringuitos (restaurantes located on the beach that specialise in fried fish and fish cooked over olive wood), shops, supermarkts and an open air market twice a week on Wednesday and Saturday mornings. The apartment is ideal for Summer Holidays if you want to go to the beach, Golf Holidays all year round as close by to the numerous courses on the Coast or even use as a base if you want to explore the wonderful places you will find in Andalucia such as Granada, Cordoba, Seville, or visit the Rock of Gibraltar or cross the sea for a day to Morocco.