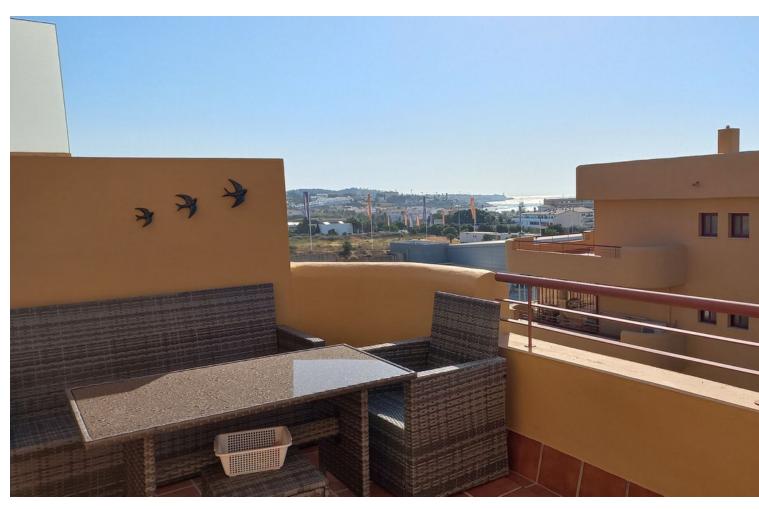

## Short Term Rental - Apartment - La Cala de Mijas 600€ / Week

www.mibgroup.es +34 662 58 96 58 info@mibgroup.es

Ref.-ID: MIBGR4345156 La Cala de Mijas Apartment

1

1

60 m2

75 m2

Here we have a really nice spacious 1 bedroom apartment /Penthouse located in a well sought after complex called Cala Azul. The perfect place for your holidays. Enter into a hall way and on the left you have a nice fully furnished american style kitchen with Fridge/Freezer, Electric Water Emersion, Oven, Ceramic Hob. The kitchen has a large hatch looking straight out to the sitting/dining room and this leads out to the terrace and makes the apartment nice and bright and cheerful. To the left of the entrance you have a fully fitted large bathroom and a really big bedroom with double bed and this also leads out to the terrace. The terrace overlooks the communal gardens and to the left you can see the centre of La Cala and the sea as far as El Farol Cala Azul has lovely Communal Gardens and two pool area, children's pool and small playground. Next door to the complex you have a Lidl so very convenient. Location is excellent as you are within walking distance to all amenities and the long sandy beach in La Cala de Mijas which also has a boardwalk so you can walk down as far as Cabopino. La Cala de Mijas is an old fishing village and has plenty of cafes, restaurants, chiringuitos (restaurantes located on the beach that specialise in fried fish and fish cooked over olive wood), shops, supermarkts and an open air market twice a week on Wednesday and Saturday mornings. The apartment is ideal for Summer Holidays if you want to go to the beach, Golf Holidays all year round as close by to the numerous courses on the Coast or even use as a base if you want to explore the wonderful places you will find in Andalucia such as Granada, Cordoba, Seville, or visit the Rock of Gibraltar or cross the sea for a day to Morocco.