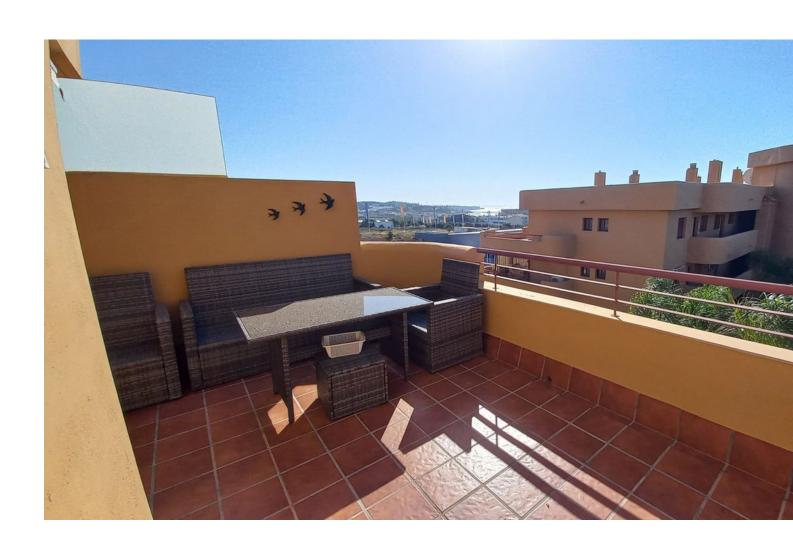

## Short Term Rental - Apartment - La Cala de Mijas 600€ / Week

www.mibgroup.es +34 662 58 96 58 info@mibgroup.es

Ref.-ID: MIBGR4345156 La Cala de Mijas Apartment

1

1

60 m2

75 m2

Here we have a really nice spacious 1 bedroom apartment /Penthouse located in a well sought after complex called Cala Azul. The perfect place for your holidays. Enter into a hall way and on the left you have a nice fully furnished american style kitchen with Fridge/Freezer, Electric Water Emersion, Oven, Ceramic Hob. The kitchen has a large hatch looking straight out to the sitting/dining room and this leads out to the terrace and makes the apartment nice and bright and cheerful. To the left of the entrance you have a fully fitted large bathroom and a really big bedroom with double bed and this also leads out to the terrace. The terrace overlooks the communal gardens and to the left you can see the centre of La Cala and the sea as far as El Farol Cala Azul has lovely Communal Gardens and two pool area, children's pool and small playground. Next door to the complex you have a Lidl so very convenient. Location is excellent as you are within walking distance to all amenities and the long sandy beach in La Cala de Mijas which also has a boardwalk so you can walk down as far as Cabopino. La Cala de Mijas is an old fishing village and has plenty of cafes, restaurants, chiringuitos (restaurantes located on the beach that specialise in fried fish and fish cooked over olive wood), shops, supermarkts and an open air market twice a week on Wednesday and Saturday mornings. The apartment is ideal for Summer Holidays if you want to go to the beach, Golf Holidays all year round as close by to the numerous courses on the Coast or even use as a base if you want to explore the wonderful places you will find in Andalucia such as Granada, Cordoba, Seville, or visit the Rock of Gibraltar or cross the sea for a day to Morocco.