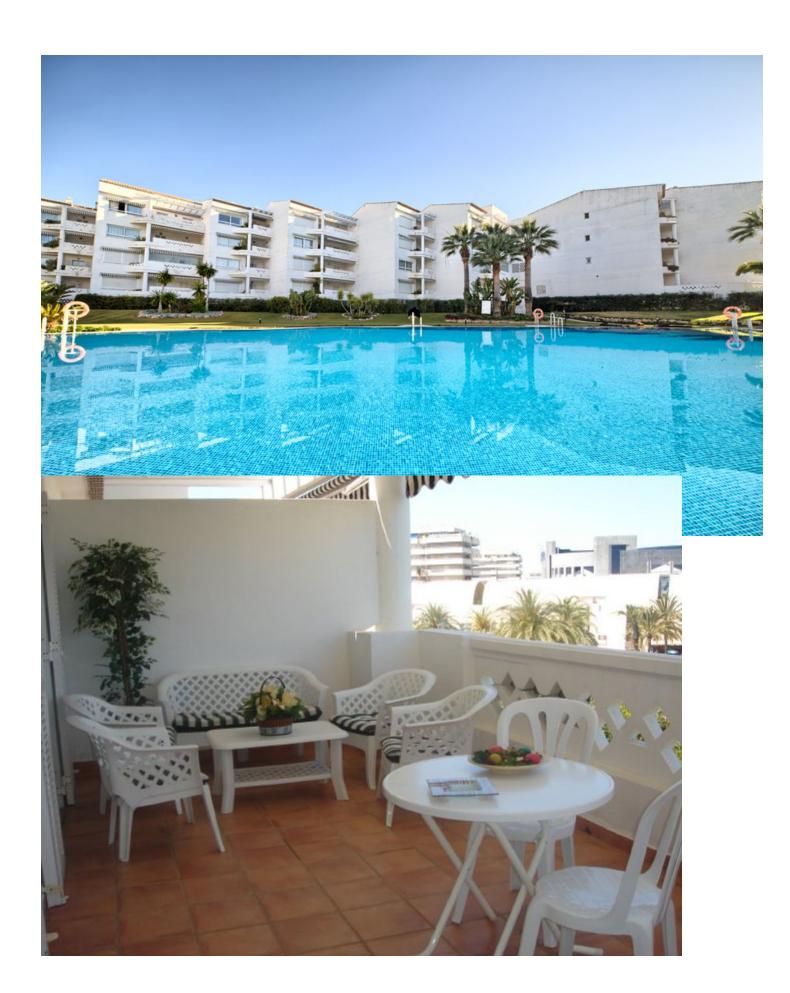

## Short Term Rental - Apartment - Puerto Banús 3.000€ / Week

www.mibgroup.es +34 662 58 96 58 info@mibgroup.es

Ref.-ID: MIBGR4347868 Puerto Banús Apartment

3

2

120 m2

- PUERTO BANUS - Complex on the beachfront !! Apartment with 3 bedrooms and 2 bathrooms located in a complex with an excellent location. You do not need to take the car to go to restaurants, shops, supermarkets or to the renowned port where the luxury yachts are located. Just 15 min. from the center of Marbella and its wonderful old town and only 45 min. from Malaga airport. This property has a spacious living room with access to the terrace with mountain views, the master bedroom is en-suite and the kitchen is fully equipped. It has air conditioning, 1 garage space and the complex has 2 large community pools and 24 hour security.

| Setting  Beachside  Close To Port  Close To Shops  Close To Sea  Close To Town  Close To Marina  Urbanisation  Front Line Beach Complex | Orientation North West  | <b>Condition</b> Good                                                                                                                   | Pool Communal             |
|-----------------------------------------------------------------------------------------------------------------------------------------|-------------------------|-----------------------------------------------------------------------------------------------------------------------------------------|---------------------------|
| Climate Control  Air Conditioning                                                                                                       | <b>Views</b> ✓ Mountain | Features Lift Fitted Wardrobes Near Transport Private Terrace Satellite TV Utility Room Ensuite Bathroom Marble Flooring Double Glazing | Furniture Fully Furnished |
| <b>Kitchen</b> Fully Fitted                                                                                                             | Garden  Communal        | Security Gated Complex 24 Hour Security                                                                                                 | <b>Parking</b><br>Garage  |