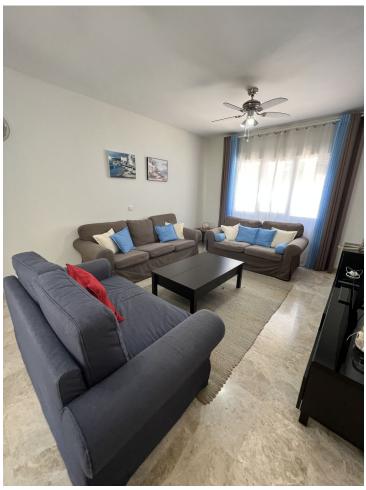

Townhouse in complex Los Naranjos , good furniture, 3 bedrooms, 3 bathrooms, few terraces, private parking. Supermarket in the complex, 5 min by car to Puerto Banus. Available for long and short rent. Easy viewing.

| Town Close To Port Close To Shops Close To Sea Close To Town Close To Schools Urbanisation | Orientation South West                                                                                                                   | Pool Communal Children`s Pool | Climate Control Air Conditioning Hot A/C Cold A/C Fireplace |
|--------------------------------------------------------------------------------------------|------------------------------------------------------------------------------------------------------------------------------------------|-------------------------------|-------------------------------------------------------------|
| Views Mountain Garden Urban Street                                                         | Features Covered Terrace Fitted Wardrobes Near Transport Private Terrace Solarium Utility Room Ensuite Bathroom Marble Flooring Barbeque | Furniture Fully Furnished     | <b>Kitchen</b> Fully Fitted                                 |
| Garden Communal Private Easy Maintenance                                                   | Security Gated Complex Alarm System                                                                                                      | Parking Open Private          | Utilities Electricity Photovoltaic solar panels             |
| Category Holiday Homes Investment                                                          |                                                                                                                                          |                               |                                                             |