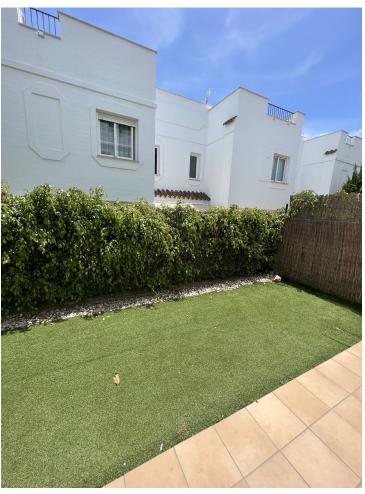

Townhouse in complex Los Naranjos , good furniture, 3 bedrooms, 3 bathrooms, few terraces, private parking. Supermarket in the complex, 5 min by car to Puerto Banus. Available for long and short rent. Easy viewing.

| Town Close To Port Close To Shops Close To Sea Close To Town Close To Schools Urbanisation | Orientation South West                                                                                                                   | Pool Communal Children`s Pool | Climate Control Air Conditioning Hot A/C Cold A/C Fireplace |
|--------------------------------------------------------------------------------------------|------------------------------------------------------------------------------------------------------------------------------------------|-------------------------------|-------------------------------------------------------------|
| Views Mountain Garden Urban Street                                                         | Features Covered Terrace Fitted Wardrobes Near Transport Private Terrace Solarium Utility Room Ensuite Bathroom Marble Flooring Barbeque | Furniture Fully Furnished     | <b>Kitchen</b> Fully Fitted                                 |
| Garden Communal Private Easy Maintenance                                                   | Security Gated Complex Alarm System                                                                                                      | Parking Open Private          | Utilities Electricity Photovoltaic solar panels             |
| Category Holiday Homes Investment                                                          |                                                                                                                                          |                               |                                                             |