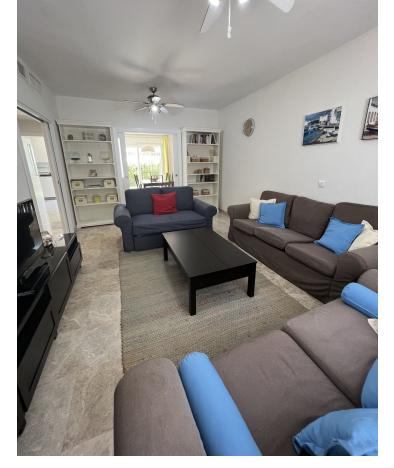

Townhouse in complex Los Naranjos , good furniture, 3 bedrooms, 3 bathrooms, few terraces, private parking. Supermarket in the complex, 5 min by car to Puerto Banus. Available for long and short rent. Easy viewing.

| Town Close To Port Close To Shops Close To Sea Close To Town Close To Schools Urbanisation | Orientation South West                                                                                                                   | Pool Communal Children`s Pool | Climate Control Air Conditioning Hot A/C Cold A/C Fireplace |
|--------------------------------------------------------------------------------------------|------------------------------------------------------------------------------------------------------------------------------------------|-------------------------------|-------------------------------------------------------------|
| Views Mountain Garden Urban Street                                                         | Features Covered Terrace Fitted Wardrobes Near Transport Private Terrace Solarium Utility Room Ensuite Bathroom Marble Flooring Barbeque | Furniture Fully Furnished     | <b>Kitchen</b> Fully Fitted                                 |
| Garden Communal Private Easy Maintenance                                                   | Security Gated Complex Alarm System                                                                                                      | Parking Open Private          | Utilities Electricity Photovoltaic solar panels             |
| Category Holiday Homes Investment                                                          |                                                                                                                                          |                               |                                                             |