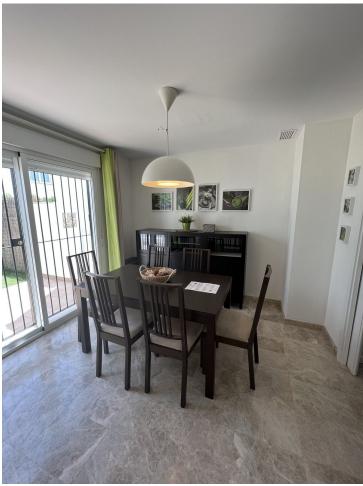

Townhouse in complex Los Naranjos , good furniture, 3 bedrooms, 3 bathrooms, few terraces, private parking. Supermarket in the complex, 5 min by car to Puerto Banus. Available for long and short rent. Easy viewing.

| Town Close To Port Close To Shops Close To Sea Close To Town Close To Schools Urbanisation | Orientation South West                                                                                                                   | Pool Communal Children`s Pool | Climate Control Air Conditioning Hot A/C Cold A/C Fireplace |
|--------------------------------------------------------------------------------------------|------------------------------------------------------------------------------------------------------------------------------------------|-------------------------------|-------------------------------------------------------------|
| Views Mountain Garden Urban Street                                                         | Features Covered Terrace Fitted Wardrobes Near Transport Private Terrace Solarium Utility Room Ensuite Bathroom Marble Flooring Barbeque | Furniture Fully Furnished     | <b>Kitchen</b> Fully Fitted                                 |
| Garden Communal Private Easy Maintenance                                                   | Security Gated Complex Alarm System                                                                                                      | Parking Open Private          | Utilities Electricity Photovoltaic solar panels             |
| Category Holiday Homes Investment                                                          |                                                                                                                                          |                               |                                                             |