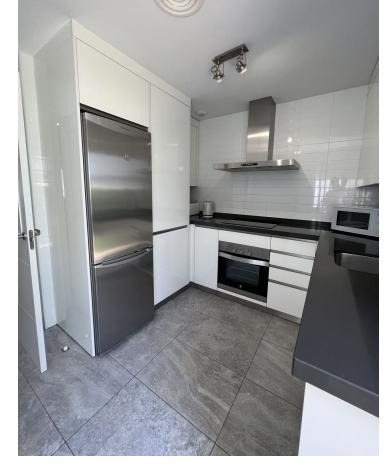

Townhouse in complex Los Naranjos , good furniture, 3 bedrooms, 3 bathrooms, few terraces, private parking. Supermarket in the complex, 5 min by car to Puerto Banus. Available for long and short rent. Easy viewing.

| Town Close To Port Close To Shops Close To Sea Close To Town Close To Schools Urbanisation | Orientation South West                                                                                                                   | Pool Communal Children`s Pool | Climate Control Air Conditioning Hot A/C Cold A/C Fireplace |
|--------------------------------------------------------------------------------------------|------------------------------------------------------------------------------------------------------------------------------------------|-------------------------------|-------------------------------------------------------------|
| Views Mountain Garden Urban Street                                                         | Features Covered Terrace Fitted Wardrobes Near Transport Private Terrace Solarium Utility Room Ensuite Bathroom Marble Flooring Barbeque | Furniture Fully Furnished     | <b>Kitchen</b> Fully Fitted                                 |
| Garden Communal Private Easy Maintenance                                                   | Security Gated Complex Alarm System                                                                                                      | Parking Open Private          | Utilities Electricity Photovoltaic solar panels             |
| Category Holiday Homes Investment                                                          |                                                                                                                                          |                               |                                                             |