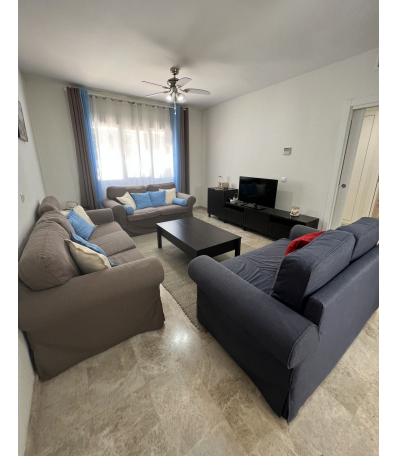

Townhouse in complex Los Naranjos , good furniture, 3 bedrooms, 3 bathrooms, few terraces, private parking. Supermarket in the complex, 5 min by car to Puerto Banus. Available for long and short rent. Easy viewing.

| Town Close To Port Close To Shops Close To Sea Close To Town Close To Schools Urbanisation | Orientation South West                                                                                                                   | Pool Communal Children`s Pool | Climate Control Air Conditioning Hot A/C Cold A/C Fireplace |
|--------------------------------------------------------------------------------------------|------------------------------------------------------------------------------------------------------------------------------------------|-------------------------------|-------------------------------------------------------------|
| Views Mountain Garden Urban Street                                                         | Features Covered Terrace Fitted Wardrobes Near Transport Private Terrace Solarium Utility Room Ensuite Bathroom Marble Flooring Barbeque | Furniture Fully Furnished     | <b>Kitchen</b> Fully Fitted                                 |
| Garden Communal Private Easy Maintenance                                                   | Security Gated Complex Alarm System                                                                                                      | Parking Open Private          | Utilities Electricity Photovoltaic solar panels             |
| Category Holiday Homes Investment                                                          |                                                                                                                                          |                               |                                                             |