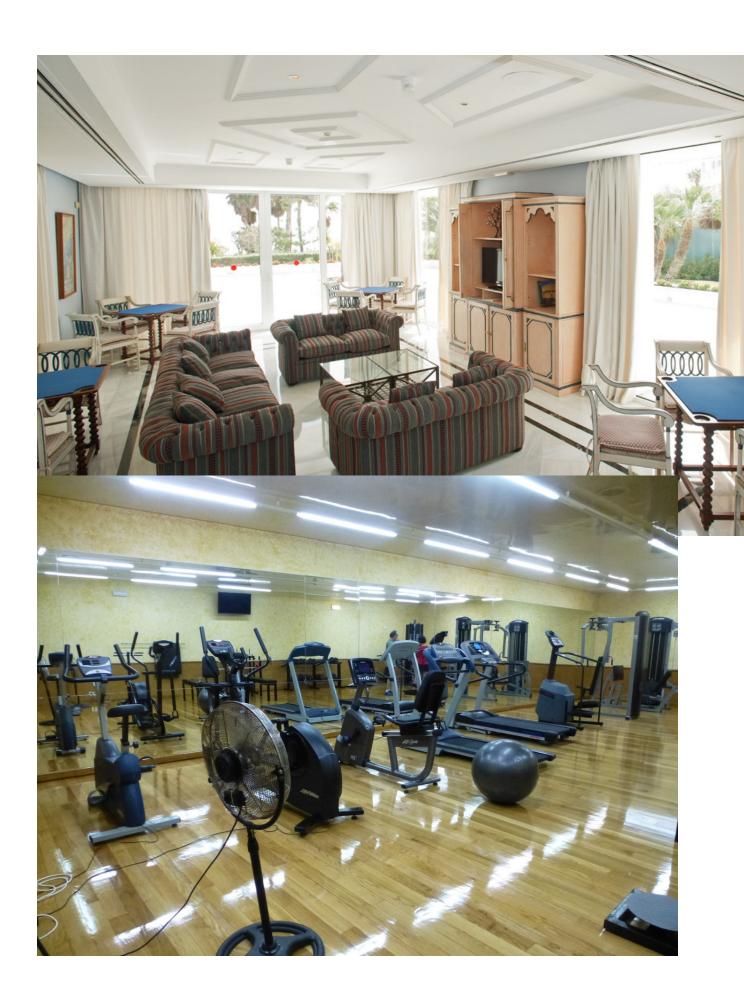

## Short Term Rental - Apartment - Puerto Banús 4.000€ / Week

www.mibgroup.es +34 662 58 96 58 info@mibgroup.es

Ref.-ID: MIBGR4351075 Puerto Banús Apartment

3

3

155 m<sup>2</sup>

Ideal holiday property in Los Granados in Puerto Banus. Los Granados is considered to be the most desirable urbanization in Puerto Banus. This apartment is on the 2nd floor enjoying wonderful views to the sea and to the gardens of the urbanization. The property is very spacious with 3 bedrooms and 3 full bathrooms. A fully fitted kitchen with access to a laundry area, large living/dining room leading to a spacious terrace. This exclusive and luxurious complex offers 24hrs security, spectacular gardens, heated indoor and outdoor communal swimming pool, gymnasium and direct access to the beach. This property includes a garage space for 1 car in the underground car park.

| Setting  Beachfront  Beachside  Close To Port  Close To Shops  Close To Sea  Close To Town  Close To Schools | Orientation South               | <b>Condition</b> Good                                                                                                  | Pool Communal Indoor Heated |
|--------------------------------------------------------------------------------------------------------------|---------------------------------|------------------------------------------------------------------------------------------------------------------------|-----------------------------|
| Climate Control Air Conditioning Fireplace                                                                   | Views Sea Panoramic Garden Pool | Features Covered Terrace Lift Fitted Wardrobes Near Transport Private Terrace Gym Sauna Marble Flooring Double Glazing | Furniture Fully Furnished   |
| Kitchen Fully Fitted Partially Fitted Category Beachfront Luxury                                             | Garden<br>Communal              | Security Entry Phone 24 Hour Security                                                                                  | Parking Private             |