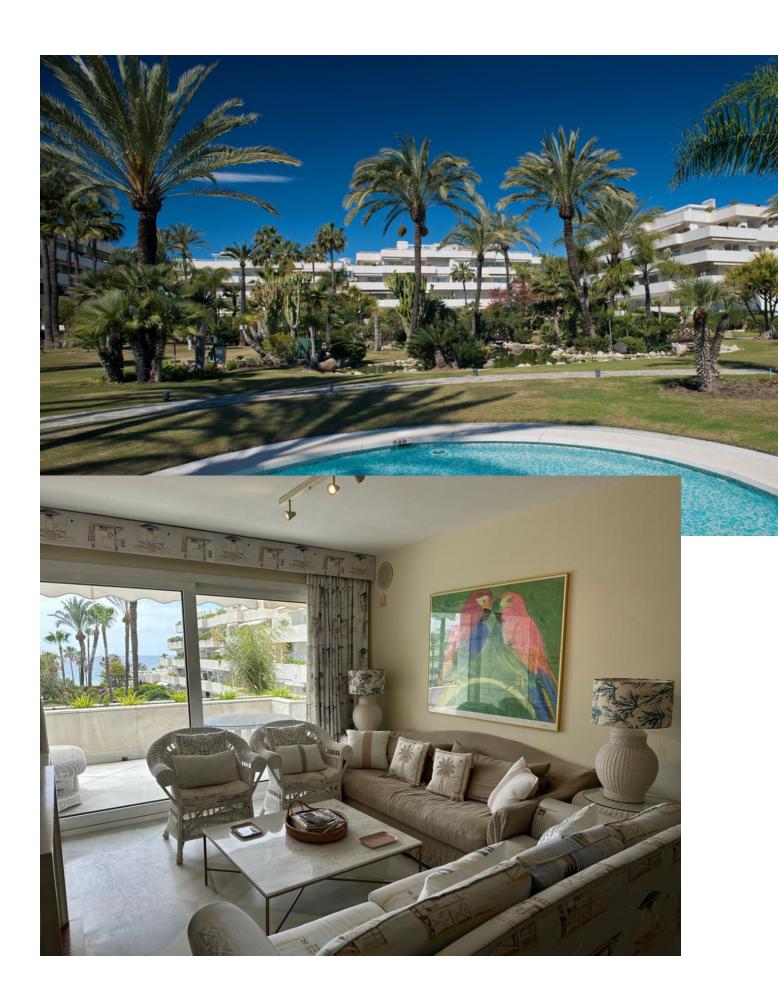

## Short Term Rental - Apartment - Puerto Banús 4.000€ / Week

www.mibgroup.es +34 662 58 96 58 info@mibgroup.es

Ref.-ID: MIBGR4351075 Puerto Banús Apartment

3

3

155 m<sup>2</sup>

Ideal holiday property in Los Granados in Puerto Banus. Los Granados is considered to be the most desirable urbanization in Puerto Banus. This apartment is on the 2nd floor enjoying wonderful views to the sea and to the gardens of the urbanization. The property is very spacious with 3 bedrooms and 3 full bathrooms. A fully fitted kitchen with access to a laundry area, large living/dining room leading to a spacious terrace. This exclusive and luxurious complex offers 24hrs security, spectacular gardens, heated indoor and outdoor communal swimming pool, gymnasium and direct access to the beach. This property includes a garage space for 1 car in the underground car park.