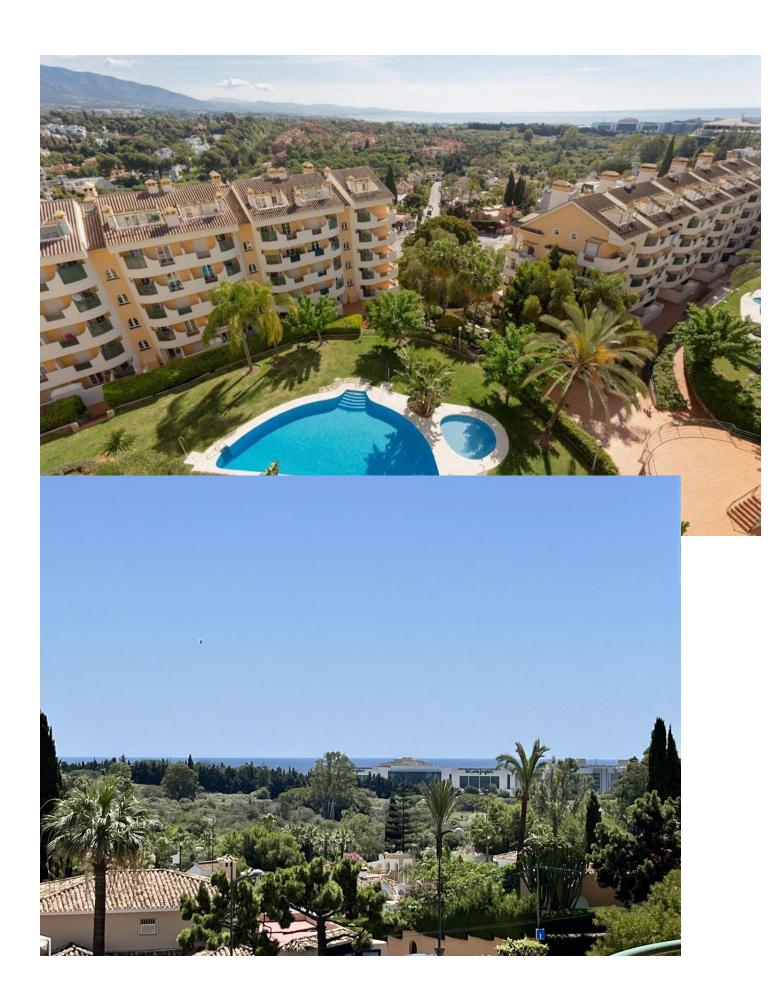

## Short Term Rental - Apartment - Nueva Andalucía 900€ / Week

www.mibgroup.es +34 662 58 96 58 info@mibgroup.es

Ref.-ID: MIBGR4356808 Nueva Andalucía Apartment

2

Electricity

2

100 m2

Magnificent apartment located just 10 minutes walk from Puerto Banús, in Señorio de Aloha, a highly demanded and closed residential complex, in one of the most visited areas of Marbella, a short distance from the beach, Puerto Banús and all services, as well as close to the highest density of golf courses on the coast (La Quinta, Las Brisas, Los Naranjos, Aloha and La Dama de Noche) - a real privilege for lovers of this lifestyle. The apartment has two bedrooms, 2 bathrooms, a living room with a sofa bed, a fully equipped kitchen and two terraces. It offers beautiful open panoramic views over the mountain towards the Mediterranean Sea. The urbanization has swimming pools, security, underground parking space. Located in one of the busiest areas of Marbella. As soon as you leave the apartment you find dozens of restaurants, shops, etc... The complex has 24-hour security, large well-kept tropical gardens, a large swimming pool. A magnificent apartment in a dream location!