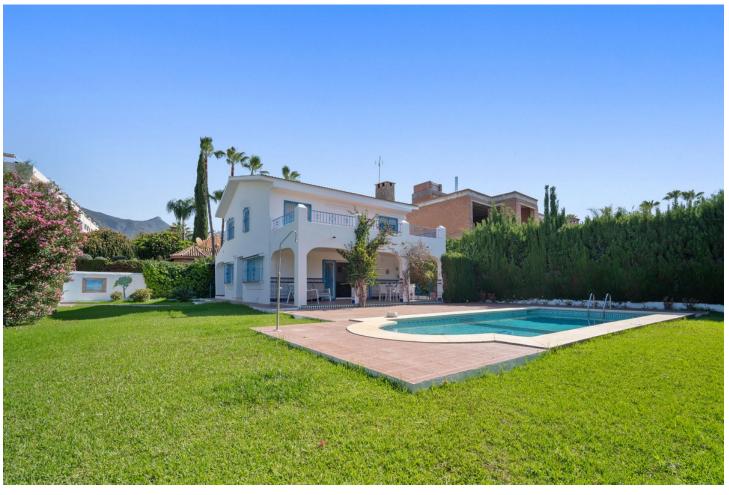

## Short Term Rental - House - Marbella 5.250€ / Week

www.mibgroup.es +34 662 58 96 58 info@mibgroup.es

Ref.-ID: MIBGR4359832 Marbella House

7

3

380 m<sup>2</sup>

A newly reformed Villa in the most sought-after location on Marbella's Golden Mile. Just meters from sandy Casablanca beach, and within a short walk along the beachfront to all the local hot-spots: to the east; Marbella centre, the beautiful old-town with traditional restaurants, bars and boutique shops, and to the west; the glamorous Puente Romano hotel, and Puerto Banus with its designer outlets, renowned marina and glitzy restaurants – all within a walk or a five minute taxi away. A wonderful and unique villa with a traditional feel but modern conveniences, Villa Elena has been reformed in early 2023 with a new light and modern kitchen, an additional ground floor bedroom, new bathrooms throughout and other upgrades that add touches of luxury to this wonderful family -friendly home. Here, the outdoor spaces are what makes this property shine. Guests will enjoy a large private swimming pool, outdoor seating and dining areas, and a lovingly-kept garden full of lush greenery and colorful flowers - and perfect for sunbathing. Villa Elena sleeps up to ten guests with a twin bedroom with en-suite bathroom on the ground floor, and four bedrooms on the first floor – one twin, three double bedrooms sharing two newly renovated bathrooms. Two of these first floor bedrooms have access to a large open terrace. On entering the property on the ground floor guests are greeted with a spacious entrance hallway leading to a recently refurbished living/dining room with large double doors leading to the patio, gardens and swimming pool. The fully equipped kitchen has all of the utensils and appliances you could need right down to a Nespresso coffee machine!