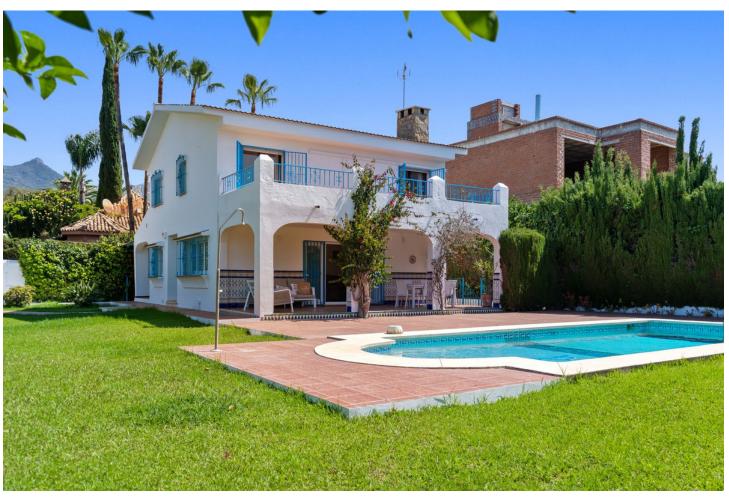

## Short Term Rental - House - Marbella 5.250€ / Week

www.mibgroup.es +34 662 58 96 58 info@mibgroup.es

Ref.-ID: MIBGR4359832 Marbella House

7

3

380 m<sup>2</sup>

A newly reformed Villa in the most sought-after location on Marbella's Golden Mile. Just meters from sandy Casablanca beach, and within a short walk along the beachfront to all the local hot-spots: to the east; Marbella centre, the beautiful old-town with traditional restaurants, bars and boutique shops, and to the west; the glamorous Puente Romano hotel, and Puerto Banus with its designer outlets, renowned marina and glitzy restaurants – all within a walk or a five minute taxi away. A wonderful and unique villa with a traditional feel but modern conveniences, Villa Elena has been reformed in early 2023 with a new light and modern kitchen, an additional ground floor bedroom, new bathrooms throughout and other upgrades that add touches of luxury to this wonderful family -friendly home. Here, the outdoor spaces are what makes this property shine. Guests will enjoy a large private swimming pool, outdoor seating and dining areas, and a lovingly-kept garden full of lush greenery and colorful flowers - and perfect for sunbathing. Villa Elena sleeps up to ten guests with a twin bedroom with en-suite bathroom on the ground floor, and four bedrooms on the first floor – one twin, three double bedrooms sharing two newly renovated bathrooms. Two of these first floor bedrooms have access to a large open terrace. On entering the property on the ground floor guests are greeted with a spacious entrance hallway leading to a recently refurbished living/dining room with large double doors leading to the patio, gardens and swimming pool. The fully equipped kitchen has all of the utensils and appliances you could need right down to a Nespresso coffee machine!