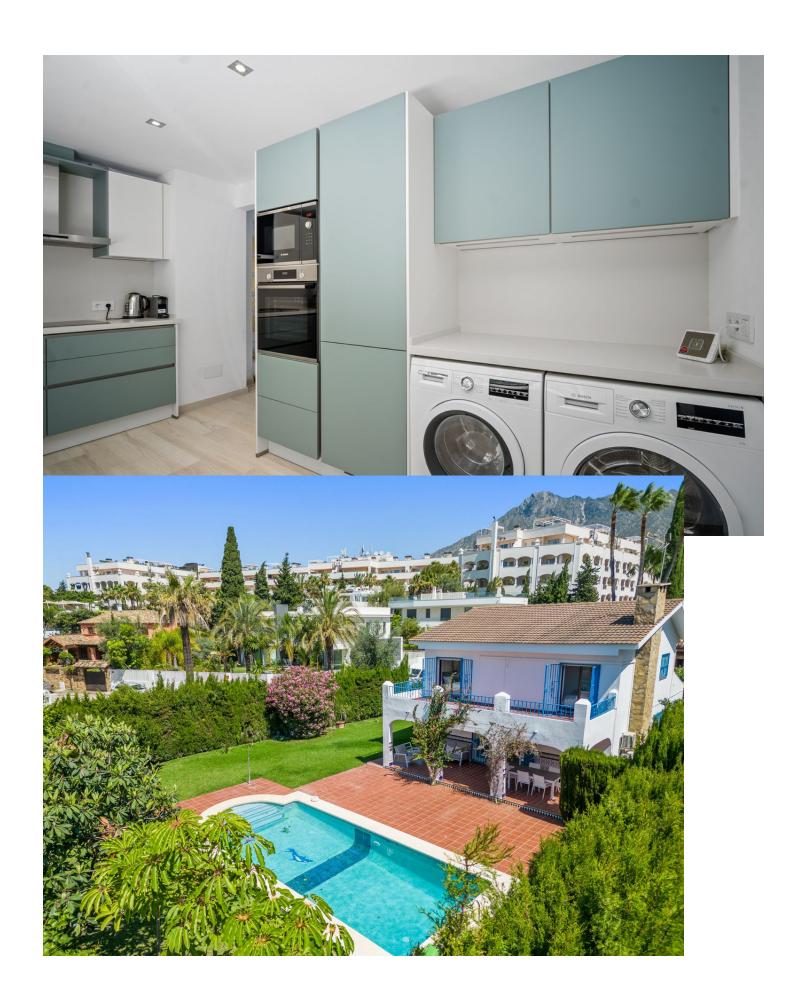

## Short Term Rental - House - Marbella 5.250€ / Week

www.mibgroup.es +34 662 58 96 58 info@mibgroup.es

Ref.-ID: MIBGR4359832 Marbella House

7

3

380 m<sup>2</sup>

A newly reformed Villa in the most sought-after location on Marbella's Golden Mile. Just meters from sandy Casablanca beach, and within a short walk along the beachfront to all the local hot-spots: to the east; Marbella centre, the beautiful old-town with traditional restaurants, bars and boutique shops, and to the west; the glamorous Puente Romano hotel, and Puerto Banus with its designer outlets, renowned marina and glitzy restaurants – all within a walk or a five minute taxi away. A wonderful and unique villa with a traditional feel but modern conveniences, Villa Elena has been reformed in early 2023 with a new light and modern kitchen, an additional ground floor bedroom, new bathrooms throughout and other upgrades that add touches of luxury to this wonderful family -friendly home. Here, the outdoor spaces are what makes this property shine. Guests will enjoy a large private swimming pool, outdoor seating and dining areas, and a lovingly-kept garden full of lush greenery and colorful flowers - and perfect for sunbathing. Villa Elena sleeps up to ten guests with a twin bedroom with en-suite bathroom on the ground floor, and four bedrooms on the first floor – one twin, three double bedrooms sharing two newly renovated bathrooms. Two of these first floor bedrooms have access to a large open terrace. On entering the property on the ground floor guests are greeted with a spacious entrance hallway leading to a recently refurbished living/dining room with large double doors leading to the patio, gardens and swimming pool. The fully equipped kitchen has all of the utensils and appliances you could need right down to a Nespresso coffee machine!