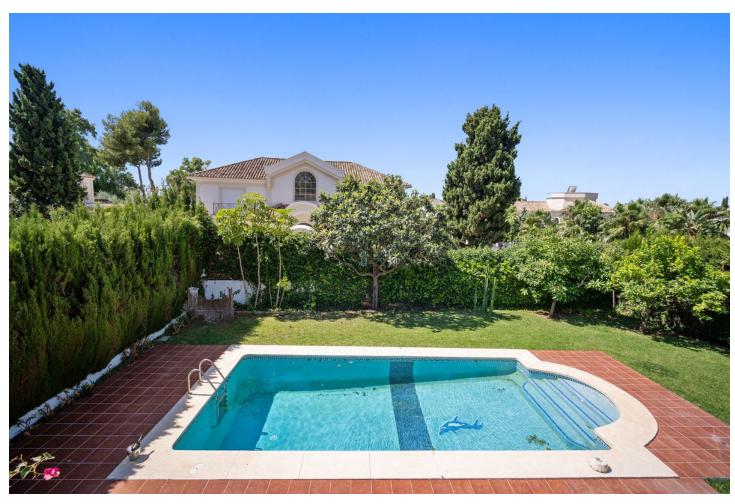

## Short Term Rental - House - Marbella 5.250€ / Week

www.mibgroup.es +34 662 58 96 58 info@mibgroup.es

Ref.-ID: MIBGR4359832 Marbella House

7

3

380 m<sup>2</sup>

A newly reformed Villa in the most sought-after location on Marbella's Golden Mile. Just meters from sandy Casablanca beach, and within a short walk along the beachfront to all the local hot-spots: to the east; Marbella centre, the beautiful old-town with traditional restaurants, bars and boutique shops, and to the west; the glamorous Puente Romano hotel, and Puerto Banus with its designer outlets, renowned marina and glitzy restaurants – all within a walk or a five minute taxi away. A wonderful and unique villa with a traditional feel but modern conveniences, Villa Elena has been reformed in early 2023 with a new light and modern kitchen, an additional ground floor bedroom, new bathrooms throughout and other upgrades that add touches of luxury to this wonderful family -friendly home. Here, the outdoor spaces are what makes this property shine. Guests will enjoy a large private swimming pool, outdoor seating and dining areas, and a lovingly-kept garden full of lush greenery and colorful flowers - and perfect for sunbathing. Villa Elena sleeps up to ten guests with a twin bedroom with en-suite bathroom on the ground floor, and four bedrooms on the first floor – one twin, three double bedrooms sharing two newly renovated bathrooms. Two of these first floor bedrooms have access to a large open terrace. On entering the property on the ground floor guests are greeted with a spacious entrance hallway leading to a recently refurbished living/dining room with large double doors leading to the patio, gardens and swimming pool. The fully equipped kitchen has all of the utensils and appliances you could need right down to a Nespresso coffee machine!