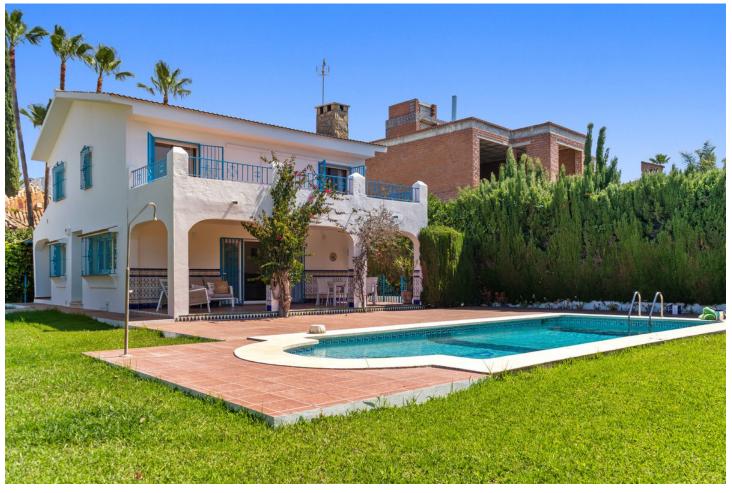

## Short Term Rental - House - Marbella 5.250€ / Week

www.mibgroup.es +34 662 58 96 58 info@mibgroup.es

Ref.-ID: MIBGR4359832 Marbella House

7

3

380 m<sup>2</sup>

A newly reformed Villa in the most sought-after location on Marbella's Golden Mile. Just meters from sandy Casablanca beach, and within a short walk along the beachfront to all the local hot-spots: to the east; Marbella centre, the beautiful old-town with traditional restaurants, bars and boutique shops, and to the west; the glamorous Puente Romano hotel, and Puerto Banus with its designer outlets, renowned marina and glitzy restaurants – all within a walk or a five minute taxi away. A wonderful and unique villa with a traditional feel but modern conveniences, Villa Elena has been reformed in early 2023 with a new light and modern kitchen, an additional ground floor bedroom, new bathrooms throughout and other upgrades that add touches of luxury to this wonderful family -friendly home. Here, the outdoor spaces are what makes this property shine. Guests will enjoy a large private swimming pool, outdoor seating and dining areas, and a lovingly-kept garden full of lush greenery and colorful flowers - and perfect for sunbathing. Villa Elena sleeps up to ten guests with a twin bedroom with en-suite bathroom on the ground floor, and four bedrooms on the first floor – one twin, three double bedrooms sharing two newly renovated bathrooms. Two of these first floor bedrooms have access to a large open terrace. On entering the property on the ground floor guests are greeted with a spacious entrance hallway leading to a recently refurbished living/dining room with large double doors leading to the patio, gardens and swimming pool. The fully equipped kitchen has all of the utensils and appliances you could need right down to a Nespresso coffee machine!