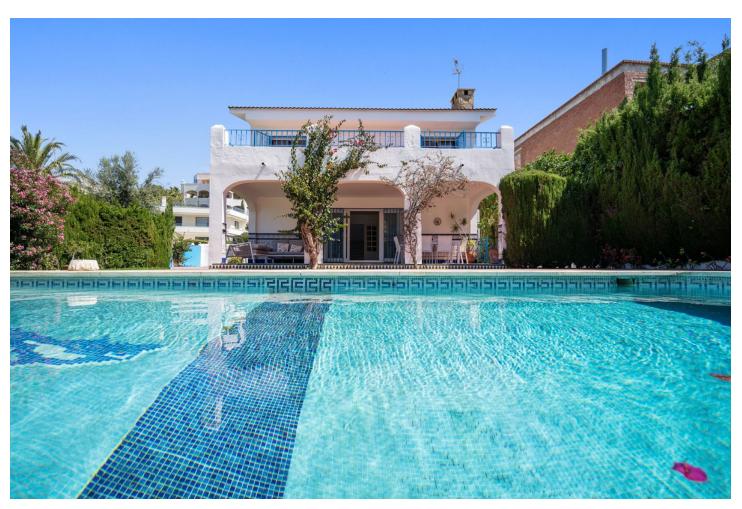

## Short Term Rental - House - Marbella 5.250€ / Week

www.mibgroup.es +34 662 58 96 58 info@mibgroup.es

Ref.-ID: MIBGR4359832 Marbella House

7

3

380 m<sup>2</sup>

A newly reformed Villa in the most sought-after location on Marbella's Golden Mile. Just meters from sandy Casablanca beach, and within a short walk along the beachfront to all the local hot-spots: to the east; Marbella centre, the beautiful old-town with traditional restaurants, bars and boutique shops, and to the west; the glamorous Puente Romano hotel, and Puerto Banus with its designer outlets, renowned marina and glitzy restaurants – all within a walk or a five minute taxi away. A wonderful and unique villa with a traditional feel but modern conveniences, Villa Elena has been reformed in early 2023 with a new light and modern kitchen, an additional ground floor bedroom, new bathrooms throughout and other upgrades that add touches of luxury to this wonderful family -friendly home. Here, the outdoor spaces are what makes this property shine. Guests will enjoy a large private swimming pool, outdoor seating and dining areas, and a lovingly-kept garden full of lush greenery and colorful flowers - and perfect for sunbathing. Villa Elena sleeps up to ten guests with a twin bedroom with en-suite bathroom on the ground floor, and four bedrooms on the first floor – one twin, three double bedrooms sharing two newly renovated bathrooms. Two of these first floor bedrooms have access to a large open terrace. On entering the property on the ground floor guests are greeted with a spacious entrance hallway leading to a recently refurbished living/dining room with large double doors leading to the patio, gardens and swimming pool. The fully equipped kitchen has all of the utensils and appliances you could need right down to a Nespresso coffee machine!