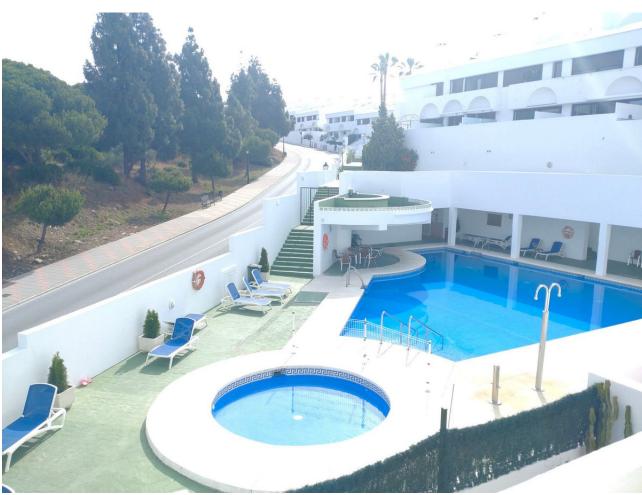

## Short Term Rental - House - La Cala de Mijas 1.000€ / Week

www.mibgroup.es +34 662 58 96 58 info@mibgroup.es

Ref.-ID: MIBGR4364101 La Cala de Mijas House

**⊧**•

3

3

200 m2

Semi-Detached House, La Cala de Mijas, Costa del Sol. 3 Bedrooms, 3 Bathrooms, Built 200 m², Terrace 80 m². Setting: Commercial Area, Close To Shops, Close To Schools, Urbanisation. Orientation: South. Condition: Excellent. Pool: Communal. Climate Control: Air Conditioning, U/F Heating. Views: Country, Garden, Pool. Features: Covered Terrace, Fitted Wardrobes, Private Terrace, Solarium, Utility Room, Ensuite Bathroom. Furniture: Fully Furnished. Kitchen: Fully Fitted. Garden: Communal. Security: Gated Complex. Parking: Underground, Garage, More Than One. Utilities: Electricity, Gas. Category: Holiday Homes.