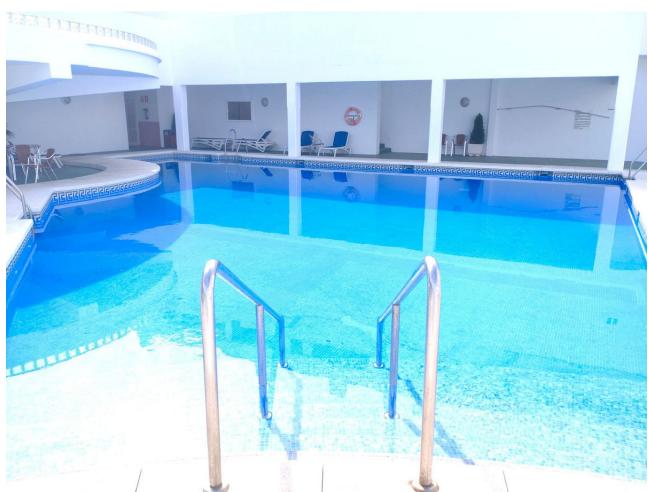

## Short Term Rental - House - La Cala de Mijas 1.000€ / Week

www.mibgroup.es +34 662 58 96 58 info@mibgroup.es

Ref.-ID: MIBGR4364101 La Cala de Mijas House

**⊧**•

3

3

200 m2

Semi-Detached House, La Cala de Mijas, Costa del Sol. 3 Bedrooms, 3 Bathrooms, Built 200 m², Terrace 80 m². Setting: Commercial Area, Close To Shops, Close To Schools, Urbanisation. Orientation: South. Condition: Excellent. Pool: Communal. Climate Control: Air Conditioning, U/F Heating. Views: Country, Garden, Pool. Features: Covered Terrace, Fitted Wardrobes, Private Terrace, Solarium, Utility Room, Ensuite Bathroom. Furniture: Fully Furnished. Kitchen: Fully Fitted. Garden: Communal. Security: Gated Complex. Parking: Underground, Garage, More Than One. Utilities: Electricity, Gas. Category: Holiday Homes.