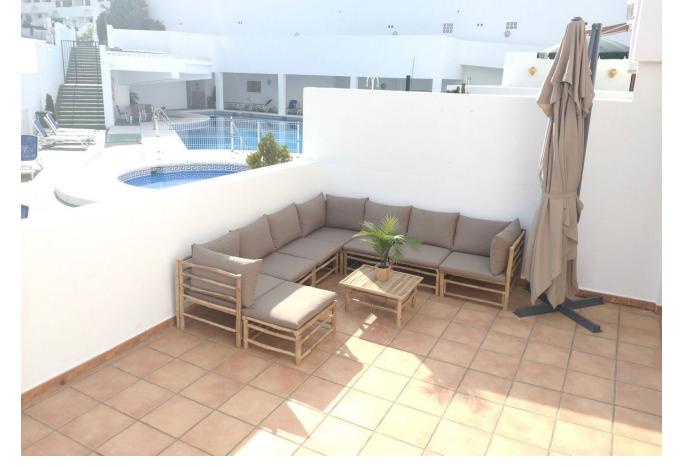

## Short Term Rental - House - La Cala de Mijas 1.000€ / Week

www.mibgroup.es +34 662 58 96 58 info@mibgroup.es

Ref.-ID: MIBGR4364101 La Cala de Mijas House

**⊧**•

3

3

200 m2

Semi-Detached House, La Cala de Mijas, Costa del Sol. 3 Bedrooms, 3 Bathrooms, Built 200 m², Terrace 80 m². Setting: Commercial Area, Close To Shops, Close To Schools, Urbanisation. Orientation: South. Condition: Excellent. Pool: Communal. Climate Control: Air Conditioning, U/F Heating. Views: Country, Garden, Pool. Features: Covered Terrace, Fitted Wardrobes, Private Terrace, Solarium, Utility Room, Ensuite Bathroom. Furniture: Fully Furnished. Kitchen: Fully Fitted. Garden: Communal. Security: Gated Complex. Parking: Underground, Garage, More Than One. Utilities: Electricity, Gas. Category: Holiday Homes.