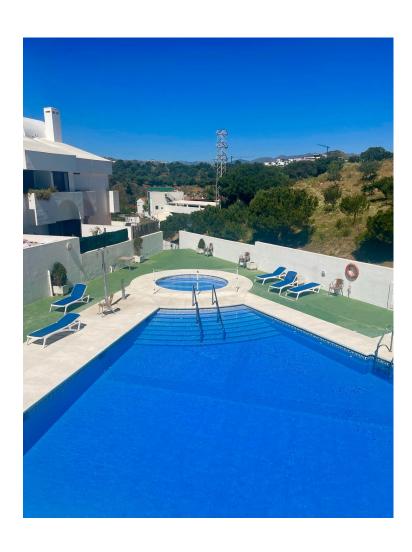

## Short Term Rental - House - La Cala de Mijas 1.000€ / Week

www.mibgroup.es +34 662 58 96 58 info@mibgroup.es

Ref.-ID: MIBGR4364101 La Cala de Mijas House

**⊧**•

3

3

200 m2

Semi-Detached House, La Cala de Mijas, Costa del Sol. 3 Bedrooms, 3 Bathrooms, Built 200 m², Terrace 80 m². Setting: Commercial Area, Close To Shops, Close To Schools, Urbanisation. Orientation: South. Condition: Excellent. Pool: Communal. Climate Control: Air Conditioning, U/F Heating. Views: Country, Garden, Pool. Features: Covered Terrace, Fitted Wardrobes, Private Terrace, Solarium, Utility Room, Ensuite Bathroom. Furniture: Fully Furnished. Kitchen: Fully Fitted. Garden: Communal. Security: Gated Complex. Parking: Underground, Garage, More Than One. Utilities: Electricity, Gas. Category: Holiday Homes.