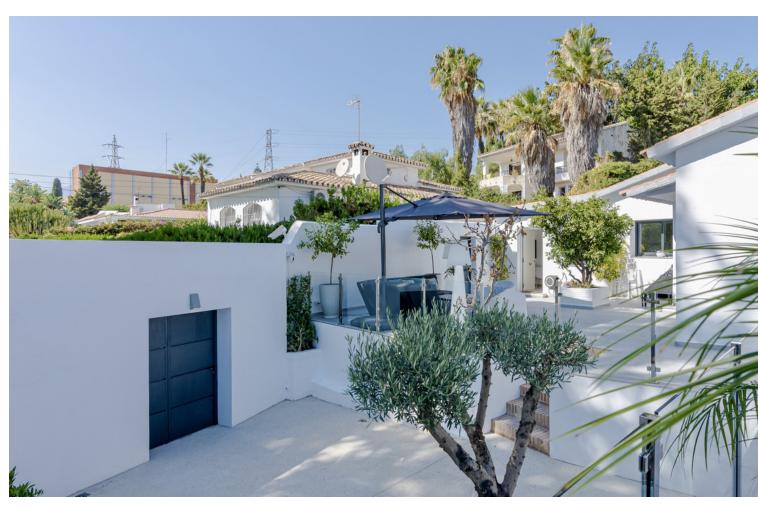

## Short Term Rental - House - Nueva Andalucía 7.000€ / Week

www.mibgroup.es +34 662 58 96 58 info@mibgroup.es

Ref.-ID: MIBGR4378516 Nueva Andalucía House

1

4

750 m<sup>2</sup>

920 m2

Modern luxury villa in Nueva Andalucia, an oasis to enjoy and relax, close to famous restaurants, bars, Puerto Banus and amenities. The villa boasts 4 bedrooms, 4 bathrooms, open plan kitchen, living and dining room with access to a beautiful terrace, the garden and the pool. The entrance level comprises a modern fully fitted kitchen, living room, dining room and a large relaxing area with bi folding doors that lead out into the garden. The first floor comprises of 4 bedrooms, 3 of which are en suite. The master bedroom leads out on to a huge terrace which looks out on to the garden. High quality furniture and decor throughout the whole house. The garden is fully private and invites to relax and unwind, without being overlooked. The pool as easy access and is also ideal for children. 2 open parking space inside the property, further parking spaces outside the property.

| Setting Close To Golf Close To Port Close To Shops Close To Town Close To Schools | Orientation South West                 | Condition  Recently Renovated  Recently Refurbished         | Pool<br>Private           |
|-----------------------------------------------------------------------------------|----------------------------------------|-------------------------------------------------------------|---------------------------|
| Climate Control Air Conditioning                                                  | <b>Views</b> Garden Pool               | Features Covered Terrace Near Transport Games Room Barbeque | Furniture Fully Furnished |
| Garden Private                                                                    | Security Alarm System 24 Hour Security | <b>Parking</b> Private                                      |                           |