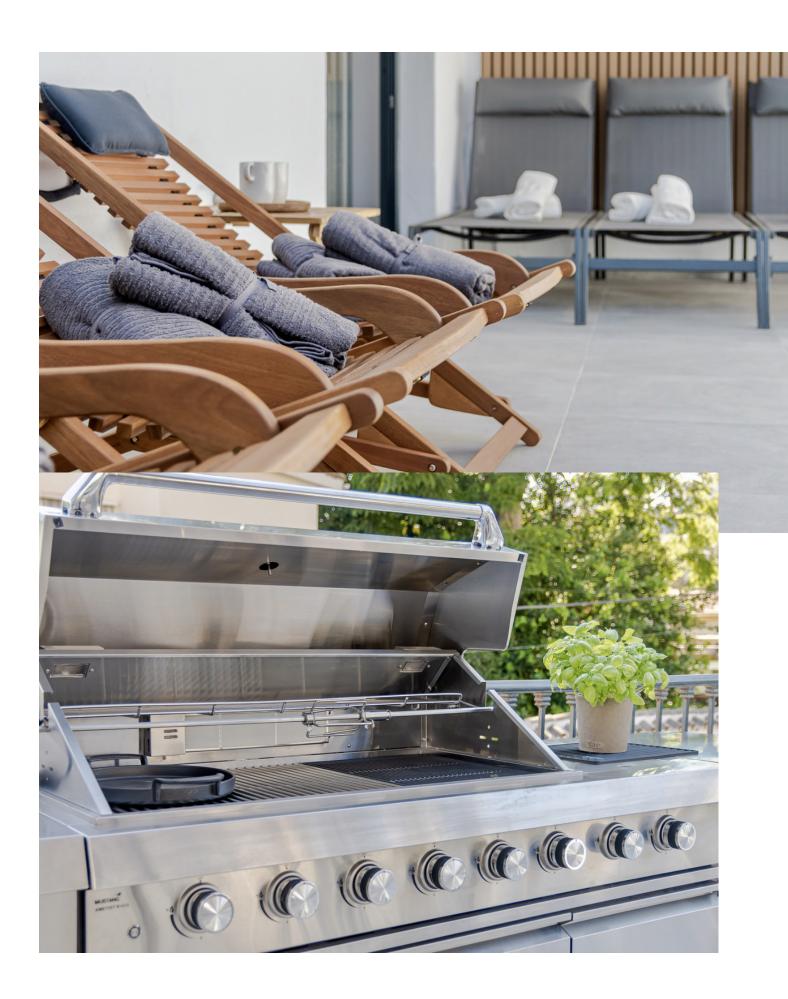

| Setting Close To Golf Close To Port Close To Shops Close To Town Close To Schools | Orientation South West                 | Condition  Recently Renovated  Recently Refurbished         | Pool<br>Private           |
|-----------------------------------------------------------------------------------|----------------------------------------|-------------------------------------------------------------|---------------------------|
| Climate Control Air Conditioning                                                  | <b>Views</b> Garden Pool               | Features Covered Terrace Near Transport Games Room Barbeque | Furniture Fully Furnished |
| Garden Private                                                                    | Security Alarm System 24 Hour Security | <b>Parking</b> Private                                      |                           |