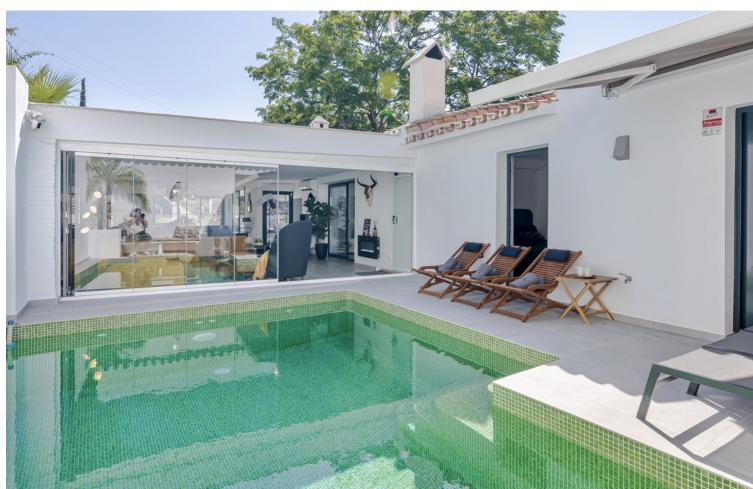

## Short Term Rental - House - Nueva Andalucía 7.000€ / Week

www.mibgroup.es +34 662 58 96 58 info@mibgroup.es

Ref.-ID: MIBGR4378516 Nueva Andalucía House

1

4

750 m<sup>2</sup>

920 m2

Modern luxury villa in Nueva Andalucia, an oasis to enjoy and relax, close to famous restaurants, bars, Puerto Banus and amenities. The villa boasts 4 bedrooms, 4 bathrooms, open plan kitchen, living and dining room with access to a beautiful terrace, the garden and the pool. The entrance level comprises a modern fully fitted kitchen, living room, dining room and a large relaxing area with bi folding doors that lead out into the garden. The first floor comprises of 4 bedrooms, 3 of which are en suite. The master bedroom leads out on to a huge terrace which looks out on to the garden. High quality furniture and decor throughout the whole house. The garden is fully private and invites to relax and unwind, without being overlooked. The pool as easy access and is also ideal for children. 2 open parking space inside the property, further parking spaces outside the property.

| Setting Close To Golf Close To Port Close To Shops Close To Town Close To Schools | Orientation South West                 | Condition  Recently Renovated  Recently Refurbished         | Pool<br>Private           |
|-----------------------------------------------------------------------------------|----------------------------------------|-------------------------------------------------------------|---------------------------|
| Climate Control Air Conditioning                                                  | <b>Views</b> Garden Pool               | Features Covered Terrace Near Transport Games Room Barbeque | Furniture Fully Furnished |
| Garden Private                                                                    | Security Alarm System 24 Hour Security | <b>Parking</b> Private                                      |                           |