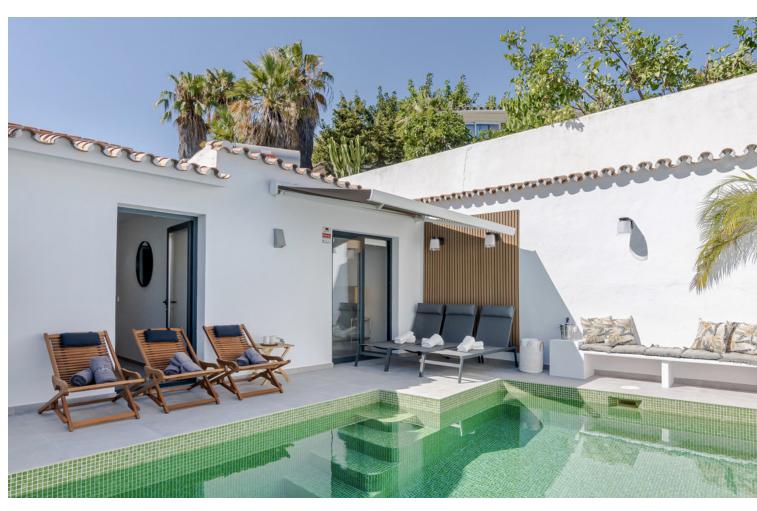

## Short Term Rental - House - Nueva Andalucía 7.000€ / Week

www.mibgroup.es +34 662 58 96 58 info@mibgroup.es

Ref.-ID: MIBGR4378516 Nueva Andalucía House

1

4

750 m<sup>2</sup>

920 m2

Modern luxury villa in Nueva Andalucia, an oasis to enjoy and relax, close to famous restaurants, bars, Puerto Banus and amenities. The villa boasts 4 bedrooms, 4 bathrooms, open plan kitchen, living and dining room with access to a beautiful terrace, the garden and the pool. The entrance level comprises a modern fully fitted kitchen, living room, dining room and a large relaxing area with bi folding doors that lead out into the garden. The first floor comprises of 4 bedrooms, 3 of which are en suite. The master bedroom leads out on to a huge terrace which looks out on to the garden. High quality furniture and decor throughout the whole house. The garden is fully private and invites to relax and unwind, without being overlooked. The pool as easy access and is also ideal for children. 2 open parking space inside the property, further parking spaces outside the property.