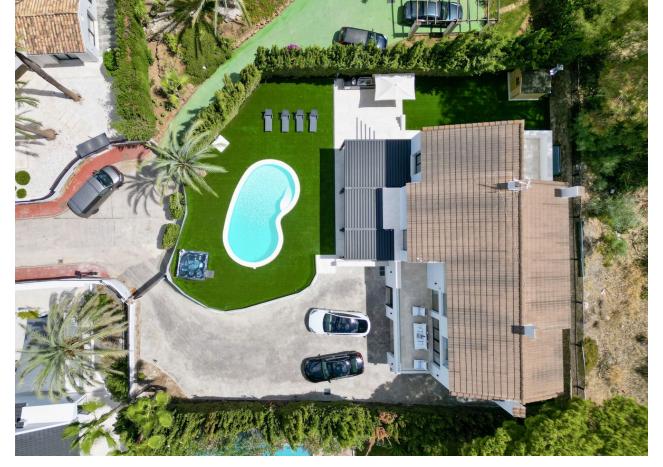

## Short Term Rental - House - Nueva Andalucía 10.000€ / Week

www.mibgroup.es +34 662 58 96 58 info@mibgroup.es

Ref.-ID: MIBGR4378681 Nueva Andalucía House

5

5

321 m2

Spectacular new villa in Nueva Andalucia New on the market 2023 stunning villa offers the following layout: 5 bedrooms / en-suite 5 bathrooms, 2 extra bathrooms, living room with extended open plan kitchen. Access to a south facing covered terrace. Distributed on three levels, it comprises, on the main floor: spacious living room with several seating areas; open-plan fully fitted kitchen/dining area equipped with top appliances and with a central island and wine cooler; en-suite guest bedroom; access to the porches, terraces, swimming pool and the carefully landscaped garden with jacuzzi. Upstairs: two guest en-suite bedrooms with fabulous views over La Concha, stunning master suite with dressing room and a terrace also enjoying the amazing views. Lower level: cinema, further guest bedroom with en-suite bathroom; garage for 1 car. Possibility to add a gym on this level. Special features include underfloor heating in the bathrooms and home automation system throughout. Just minutes away from several international schools, world class golf courses, gastronomic experiences and amenities, this magnificent home is set within a quiet gated complex with 24-hour security, guaranteeing a total privacy. The main house has been recently refurbished to the latest standards including central heating and double glazed windows.