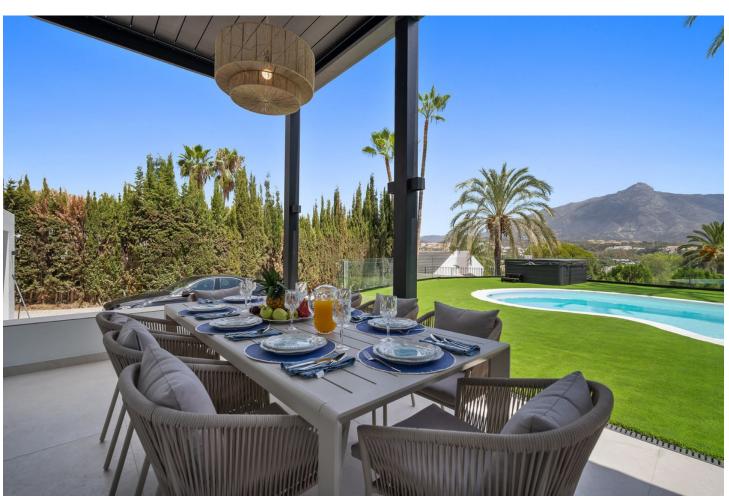

## Short Term Rental - House - Nueva Andalucía 10.000€ / Week

www.mibgroup.es +34 662 58 96 58 info@mibgroup.es

Ref.-ID: MIBGR4378681 Nueva Andalucía House

5

5

321 m2

Spectacular new villa in Nueva Andalucia New on the market 2023 stunning villa offers the following layout: 5 bedrooms / en-suite 5 bathrooms, 2 extra bathrooms, living room with extended open plan kitchen. Access to a south facing covered terrace. Distributed on three levels, it comprises, on the main floor: spacious living room with several seating areas; open-plan fully fitted kitchen/dining area equipped with top appliances and with a central island and wine cooler; en-suite guest bedroom; access to the porches, terraces, swimming pool and the carefully landscaped garden with jacuzzi. Upstairs: two guest en-suite bedrooms with fabulous views over La Concha, stunning master suite with dressing room and a terrace also enjoying the amazing views. Lower level: cinema, further guest bedroom with en-suite bathroom; garage for 1 car. Possibility to add a gym on this level. Special features include underfloor heating in the bathrooms and home automation system throughout. Just minutes away from several international schools, world class golf courses, gastronomic experiences and amenities, this magnificent home is set within a quiet gated complex with 24-hour security, guaranteeing a total privacy. The main house has been recently refurbished to the latest standards including central heating and double glazed windows.