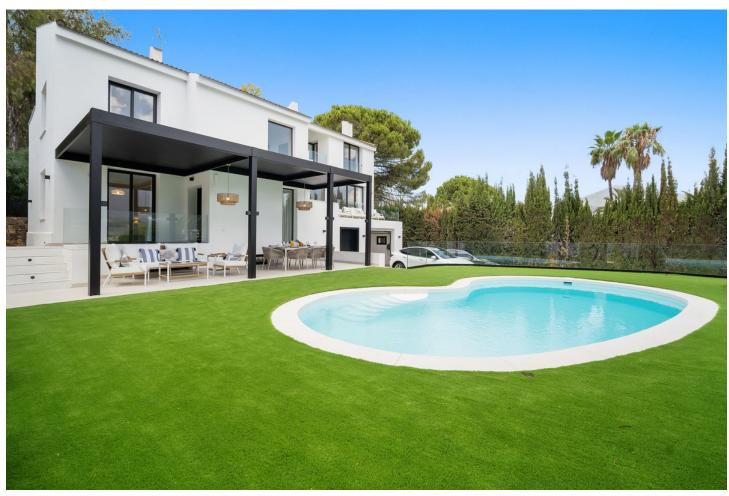

## Short Term Rental - House - Nueva Andalucía 10.000€ / Week

www.mibgroup.es +34 662 58 96 58 info@mibgroup.es

Ref.-ID: MIBGR4378681 Nueva Andalucía House

5

5

321 m2

Spectacular new villa in Nueva Andalucia New on the market 2023 stunning villa offers the following layout: 5 bedrooms / en-suite 5 bathrooms, 2 extra bathrooms, living room with extended open plan kitchen. Access to a south facing covered terrace. Distributed on three levels, it comprises, on the main floor: spacious living room with several seating areas; open-plan fully fitted kitchen/dining area equipped with top appliances and with a central island and wine cooler; en-suite guest bedroom; access to the porches, terraces, swimming pool and the carefully landscaped garden with jacuzzi. Upstairs: two guest en-suite bedrooms with fabulous views over La Concha, stunning master suite with dressing room and a terrace also enjoying the amazing views. Lower level: cinema, further guest bedroom with en-suite bathroom; garage for 1 car. Possibility to add a gym on this level. Special features include underfloor heating in the bathrooms and home automation system throughout. Just minutes away from several international schools, world class golf courses, gastronomic experiences and amenities, this magnificent home is set within a quiet gated complex with 24-hour security, guaranteeing a total privacy. The main house has been recently refurbished to the latest standards including central heating and double glazed windows.