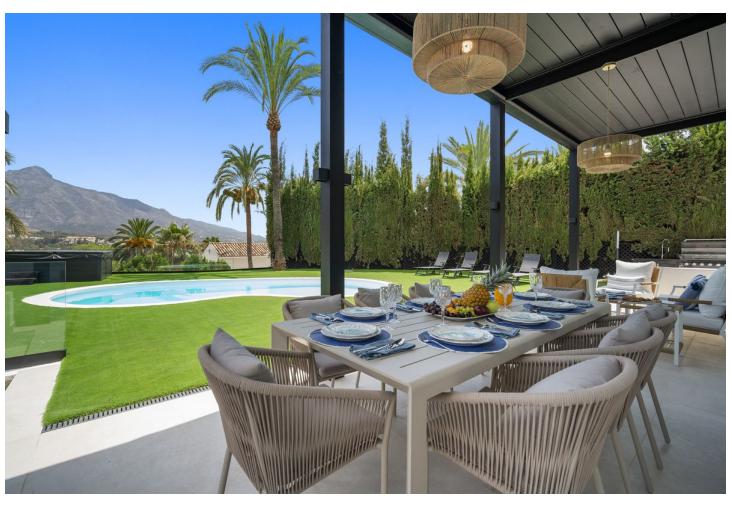

## Short Term Rental - House - Nueva Andalucía 10.000€ / Week

www.mibgroup.es +34 662 58 96 58 info@mibgroup.es

Ref.-ID: MIBGR4378681 Nueva Andalucía House

5

5

321 m2

Spectacular new villa in Nueva Andalucia New on the market 2023 stunning villa offers the following layout: 5 bedrooms / en-suite 5 bathrooms, 2 extra bathrooms, living room with extended open plan kitchen. Access to a south facing covered terrace. Distributed on three levels, it comprises, on the main floor: spacious living room with several seating areas; open-plan fully fitted kitchen/dining area equipped with top appliances and with a central island and wine cooler; en-suite guest bedroom; access to the porches, terraces, swimming pool and the carefully landscaped garden with jacuzzi. Upstairs: two guest en-suite bedrooms with fabulous views over La Concha, stunning master suite with dressing room and a terrace also enjoying the amazing views. Lower level: cinema, further guest bedroom with en-suite bathroom; garage for 1 car. Possibility to add a gym on this level. Special features include underfloor heating in the bathrooms and home automation system throughout. Just minutes away from several international schools, world class golf courses, gastronomic experiences and amenities, this magnificent home is set within a quiet gated complex with 24-hour security, guaranteeing a total privacy. The main house has been recently refurbished to the latest standards including central heating and double glazed windows.