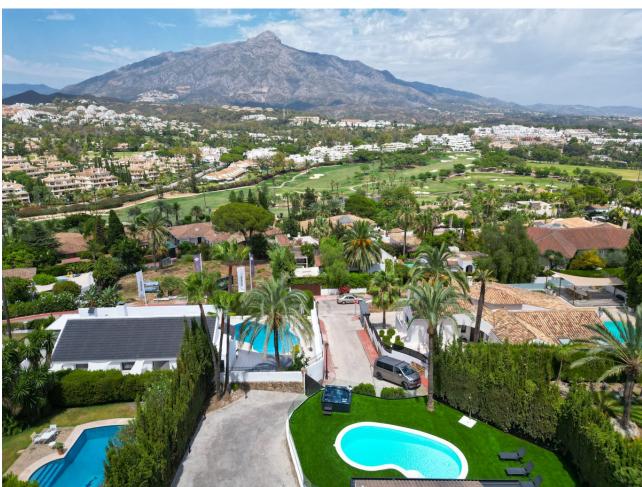

## Short Term Rental - House - Nueva Andalucía 10.000€ / Week

www.mibgroup.es +34 662 58 96 58 info@mibgroup.es

Ref.-ID: MIBGR4378681 Nueva Andalucía House

5

5

321 m2

Spectacular new villa in Nueva Andalucia New on the market 2023 stunning villa offers the following layout: 5 bedrooms / en-suite 5 bathrooms, 2 extra bathrooms, living room with extended open plan kitchen. Access to a south facing covered terrace. Distributed on three levels, it comprises, on the main floor: spacious living room with several seating areas; open-plan fully fitted kitchen/dining area equipped with top appliances and with a central island and wine cooler; en-suite guest bedroom; access to the porches, terraces, swimming pool and the carefully landscaped garden with jacuzzi. Upstairs: two guest en-suite bedrooms with fabulous views over La Concha, stunning master suite with dressing room and a terrace also enjoying the amazing views. Lower level: cinema, further guest bedroom with en-suite bathroom; garage for 1 car. Possibility to add a gym on this level. Special features include underfloor heating in the bathrooms and home automation system throughout. Just minutes away from several international schools, world class golf courses, gastronomic experiences and amenities, this magnificent home is set within a quiet gated complex with 24-hour security, guaranteeing a total privacy. The main house has been recently refurbished to the latest standards including central heating and double glazed windows.