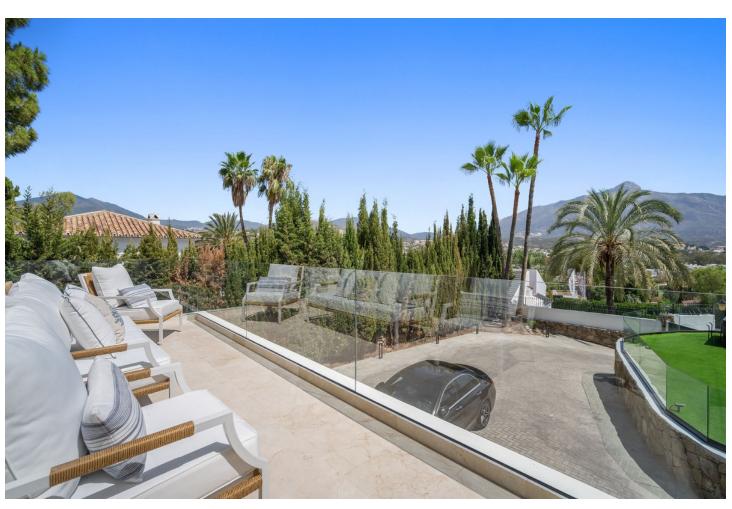

## Short Term Rental - House - Nueva Andalucía 10.000€ / Week

www.mibgroup.es +34 662 58 96 58 info@mibgroup.es

Ref.-ID: MIBGR4378681 Nueva Andalucía House

5

5

321 m2

Spectacular new villa in Nueva Andalucia New on the market 2023 stunning villa offers the following layout: 5 bedrooms / en-suite 5 bathrooms, 2 extra bathrooms, living room with extended open plan kitchen. Access to a south facing covered terrace. Distributed on three levels, it comprises, on the main floor: spacious living room with several seating areas; open-plan fully fitted kitchen/dining area equipped with top appliances and with a central island and wine cooler; en-suite guest bedroom; access to the porches, terraces, swimming pool and the carefully landscaped garden with jacuzzi. Upstairs: two guest en-suite bedrooms with fabulous views over La Concha, stunning master suite with dressing room and a terrace also enjoying the amazing views. Lower level: cinema, further guest bedroom with en-suite bathroom; garage for 1 car. Possibility to add a gym on this level. Special features include underfloor heating in the bathrooms and home automation system throughout. Just minutes away from several international schools, world class golf courses, gastronomic experiences and amenities, this magnificent home is set within a quiet gated complex with 24-hour security, guaranteeing a total privacy. The main house has been recently refurbished to the latest standards including central heating and double glazed windows.