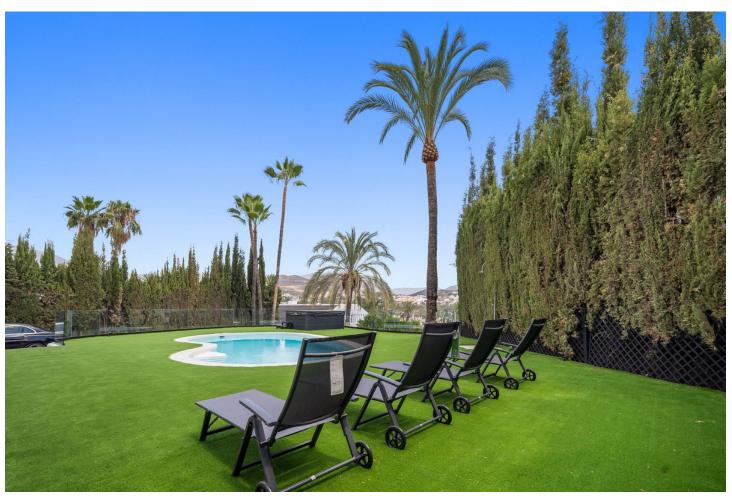

## Short Term Rental - House - Nueva Andalucía 10.000€ / Week

www.mibgroup.es +34 662 58 96 58 info@mibgroup.es

Ref.-ID: MIBGR4378681 Nueva Andalucía House

5

5

321 m2

Spectacular new villa in Nueva Andalucia New on the market 2023 stunning villa offers the following layout: 5 bedrooms / en-suite 5 bathrooms, 2 extra bathrooms, living room with extended open plan kitchen. Access to a south facing covered terrace. Distributed on three levels, it comprises, on the main floor: spacious living room with several seating areas; open-plan fully fitted kitchen/dining area equipped with top appliances and with a central island and wine cooler; en-suite guest bedroom; access to the porches, terraces, swimming pool and the carefully landscaped garden with jacuzzi. Upstairs: two guest en-suite bedrooms with fabulous views over La Concha, stunning master suite with dressing room and a terrace also enjoying the amazing views. Lower level: cinema, further guest bedroom with en-suite bathroom; garage for 1 car. Possibility to add a gym on this level. Special features include underfloor heating in the bathrooms and home automation system throughout. Just minutes away from several international schools, world class golf courses, gastronomic experiences and amenities, this magnificent home is set within a quiet gated complex with 24-hour security, guaranteeing a total privacy. The main house has been recently refurbished to the latest standards including central heating and double glazed windows.