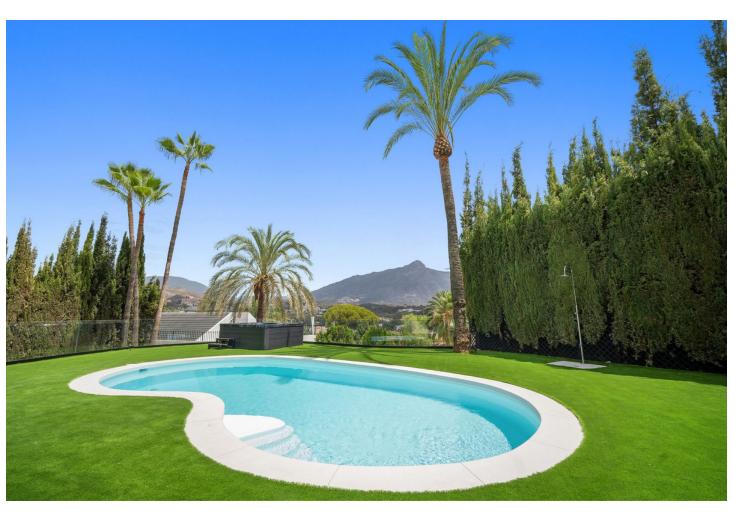

## Short Term Rental - House - Nueva Andalucía 10.000€ / Week

www.mibgroup.es +34 662 58 96 58 info@mibgroup.es

Ref.-ID: MIBGR4378681 Nueva Andalucía House

5

5

321 m2

Spectacular new villa in Nueva Andalucia New on the market 2023 stunning villa offers the following layout: 5 bedrooms / en-suite 5 bathrooms, 2 extra bathrooms, living room with extended open plan kitchen. Access to a south facing covered terrace. Distributed on three levels, it comprises, on the main floor: spacious living room with several seating areas; open-plan fully fitted kitchen/dining area equipped with top appliances and with a central island and wine cooler; en-suite guest bedroom; access to the porches, terraces, swimming pool and the carefully landscaped garden with jacuzzi. Upstairs: two guest en-suite bedrooms with fabulous views over La Concha, stunning master suite with dressing room and a terrace also enjoying the amazing views. Lower level: cinema, further guest bedroom with en-suite bathroom; garage for 1 car. Possibility to add a gym on this level. Special features include underfloor heating in the bathrooms and home automation system throughout. Just minutes away from several international schools, world class golf courses, gastronomic experiences and amenities, this magnificent home is set within a quiet gated complex with 24-hour security, guaranteeing a total privacy. The main house has been recently refurbished to the latest standards including central heating and double glazed windows.