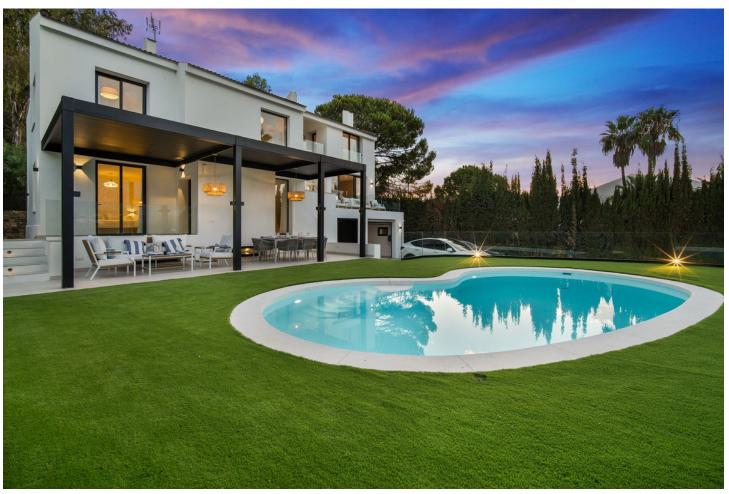

## Short Term Rental - House - Nueva Andalucía 10.000€ / Week

www.mibgroup.es +34 662 58 96 58 info@mibgroup.es

Ref.-ID: MIBGR4378681 Nueva Andalucía House

5

5

321 m2

Spectacular new villa in Nueva Andalucia New on the market 2023 stunning villa offers the following layout: 5 bedrooms / en-suite 5 bathrooms, 2 extra bathrooms, living room with extended open plan kitchen. Access to a south facing covered terrace. Distributed on three levels, it comprises, on the main floor: spacious living room with several seating areas; open-plan fully fitted kitchen/dining area equipped with top appliances and with a central island and wine cooler; en-suite guest bedroom; access to the porches, terraces, swimming pool and the carefully landscaped garden with jacuzzi. Upstairs: two guest en-suite bedrooms with fabulous views over La Concha, stunning master suite with dressing room and a terrace also enjoying the amazing views. Lower level: cinema, further guest bedroom with en-suite bathroom; garage for 1 car. Possibility to add a gym on this level. Special features include underfloor heating in the bathrooms and home automation system throughout. Just minutes away from several international schools, world class golf courses, gastronomic experiences and amenities, this magnificent home is set within a quiet gated complex with 24-hour security, guaranteeing a total privacy. The main house has been recently refurbished to the latest standards including central heating and double glazed windows.