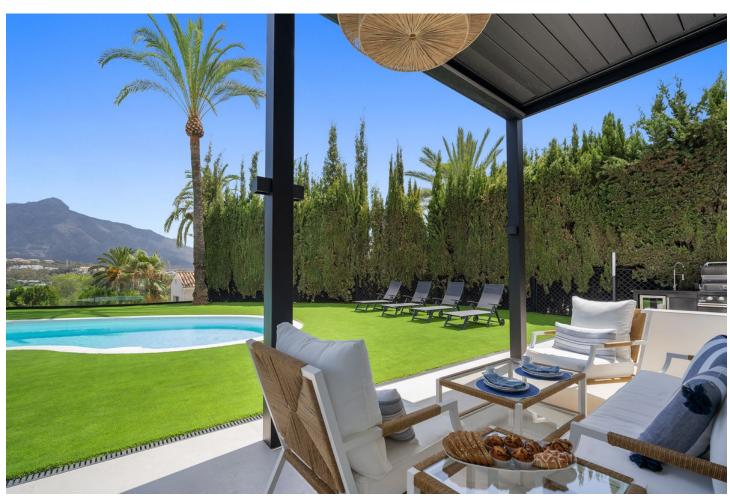

## Short Term Rental - House - Nueva Andalucía 10.000€ / Week

www.mibgroup.es +34 662 58 96 58 info@mibgroup.es

Ref.-ID: MIBGR4378681 Nueva Andalucía House

5

5

321 m2

Spectacular new villa in Nueva Andalucia New on the market 2023 stunning villa offers the following layout: 5 bedrooms / en-suite 5 bathrooms, 2 extra bathrooms, living room with extended open plan kitchen. Access to a south facing covered terrace. Distributed on three levels, it comprises, on the main floor: spacious living room with several seating areas; open-plan fully fitted kitchen/dining area equipped with top appliances and with a central island and wine cooler; en-suite guest bedroom; access to the porches, terraces, swimming pool and the carefully landscaped garden with jacuzzi. Upstairs: two guest en-suite bedrooms with fabulous views over La Concha, stunning master suite with dressing room and a terrace also enjoying the amazing views. Lower level: cinema, further guest bedroom with en-suite bathroom; garage for 1 car. Possibility to add a gym on this level. Special features include underfloor heating in the bathrooms and home automation system throughout. Just minutes away from several international schools, world class golf courses, gastronomic experiences and amenities, this magnificent home is set within a quiet gated complex with 24-hour security, guaranteeing a total privacy. The main house has been recently refurbished to the latest standards including central heating and double glazed windows.