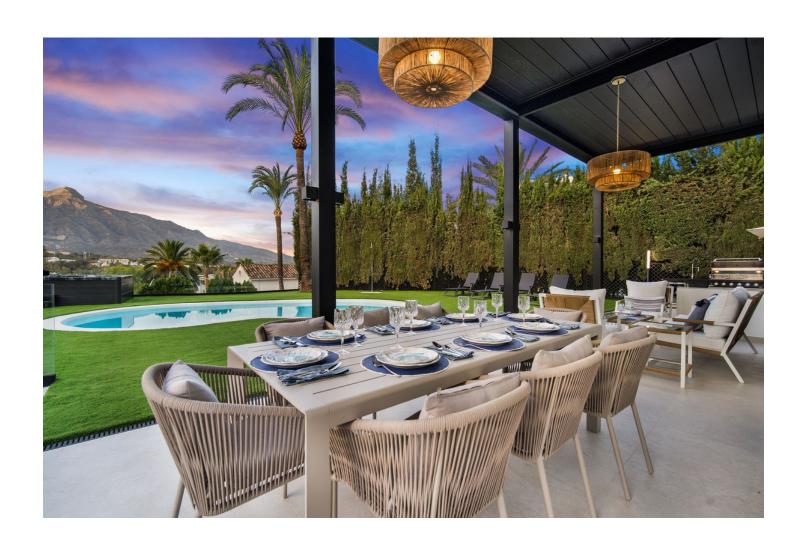

## Short Term Rental - House - Nueva Andalucía 10.000€ / Week

www.mibgroup.es +34 662 58 96 58 info@mibgroup.es

Ref.-ID: MIBGR4378681 Nueva Andalucía House

5

5

321 m2

Spectacular new villa in Nueva Andalucia New on the market 2023 stunning villa offers the following layout: 5 bedrooms / en-suite 5 bathrooms, 2 extra bathrooms, living room with extended open plan kitchen. Access to a south facing covered terrace. Distributed on three levels, it comprises, on the main floor: spacious living room with several seating areas; open-plan fully fitted kitchen/dining area equipped with top appliances and with a central island and wine cooler; en-suite guest bedroom; access to the porches, terraces, swimming pool and the carefully landscaped garden with jacuzzi. Upstairs: two guest en-suite bedrooms with fabulous views over La Concha, stunning master suite with dressing room and a terrace also enjoying the amazing views. Lower level: cinema, further guest bedroom with en-suite bathroom; garage for 1 car. Possibility to add a gym on this level. Special features include underfloor heating in the bathrooms and home automation system throughout. Just minutes away from several international schools, world class golf courses, gastronomic experiences and amenities, this magnificent home is set within a quiet gated complex with 24-hour security, guaranteeing a total privacy. The main house has been recently refurbished to the latest standards including central heating and double glazed windows.