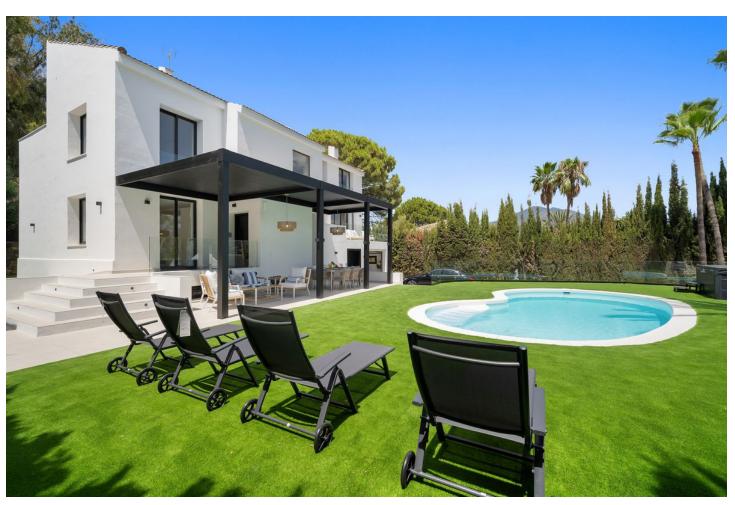

## Short Term Rental - House - Nueva Andalucía 10.000€ / Week

www.mibgroup.es +34 662 58 96 58 info@mibgroup.es

Ref.-ID: MIBGR4378681 Nueva Andalucía House

5

5

321 m2

Spectacular new villa in Nueva Andalucia New on the market 2023 stunning villa offers the following layout: 5 bedrooms / en-suite 5 bathrooms, 2 extra bathrooms, living room with extended open plan kitchen. Access to a south facing covered terrace. Distributed on three levels, it comprises, on the main floor: spacious living room with several seating areas; open-plan fully fitted kitchen/dining area equipped with top appliances and with a central island and wine cooler; en-suite guest bedroom; access to the porches, terraces, swimming pool and the carefully landscaped garden with jacuzzi. Upstairs: two guest en-suite bedrooms with fabulous views over La Concha, stunning master suite with dressing room and a terrace also enjoying the amazing views. Lower level: cinema, further guest bedroom with en-suite bathroom; garage for 1 car. Possibility to add a gym on this level. Special features include underfloor heating in the bathrooms and home automation system throughout. Just minutes away from several international schools, world class golf courses, gastronomic experiences and amenities, this magnificent home is set within a quiet gated complex with 24-hour security, guaranteeing a total privacy. The main house has been recently refurbished to the latest standards including central heating and double glazed windows.