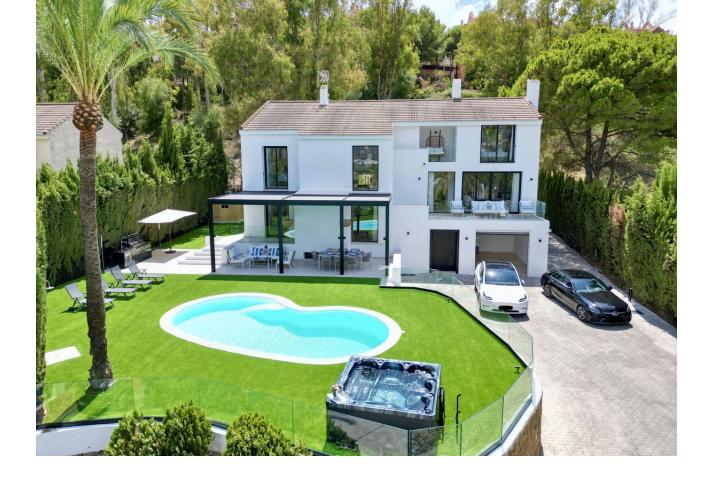

## Short Term Rental - House - Nueva Andalucía 10.000€ / Week

www.mibgroup.es +34 662 58 96 58 info@mibgroup.es

Ref.-ID: MIBGR4378681 Nueva Andalucía House

5

5

321 m2

Spectacular new villa in Nueva Andalucia New on the market 2023 stunning villa offers the following layout: 5 bedrooms / en-suite 5 bathrooms, 2 extra bathrooms, living room with extended open plan kitchen. Access to a south facing covered terrace. Distributed on three levels, it comprises, on the main floor: spacious living room with several seating areas; open-plan fully fitted kitchen/dining area equipped with top appliances and with a central island and wine cooler; en-suite guest bedroom; access to the porches, terraces, swimming pool and the carefully landscaped garden with jacuzzi. Upstairs: two guest en-suite bedrooms with fabulous views over La Concha, stunning master suite with dressing room and a terrace also enjoying the amazing views. Lower level: cinema, further guest bedroom with en-suite bathroom; garage for 1 car. Possibility to add a gym on this level. Special features include underfloor heating in the bathrooms and home automation system throughout. Just minutes away from several international schools, world class golf courses, gastronomic experiences and amenities, this magnificent home is set within a quiet gated complex with 24-hour security, guaranteeing a total privacy. The main house has been recently refurbished to the latest standards including central heating and double glazed windows.