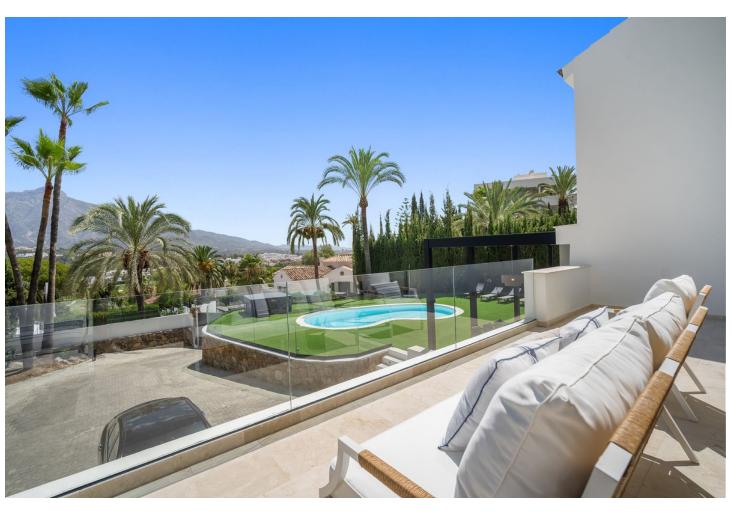

## Short Term Rental - House - Nueva Andalucía 10.000€ / Week

www.mibgroup.es +34 662 58 96 58 info@mibgroup.es

Ref.-ID: MIBGR4378681 Nueva Andalucía House

5

5

321 m2

Spectacular new villa in Nueva Andalucia New on the market 2023 stunning villa offers the following layout: 5 bedrooms / en-suite 5 bathrooms, 2 extra bathrooms, living room with extended open plan kitchen. Access to a south facing covered terrace. Distributed on three levels, it comprises, on the main floor: spacious living room with several seating areas; open-plan fully fitted kitchen/dining area equipped with top appliances and with a central island and wine cooler; en-suite guest bedroom; access to the porches, terraces, swimming pool and the carefully landscaped garden with jacuzzi. Upstairs: two guest en-suite bedrooms with fabulous views over La Concha, stunning master suite with dressing room and a terrace also enjoying the amazing views. Lower level: cinema, further guest bedroom with en-suite bathroom; garage for 1 car. Possibility to add a gym on this level. Special features include underfloor heating in the bathrooms and home automation system throughout. Just minutes away from several international schools, world class golf courses, gastronomic experiences and amenities, this magnificent home is set within a quiet gated complex with 24-hour security, guaranteeing a total privacy. The main house has been recently refurbished to the latest standards including central heating and double glazed windows.