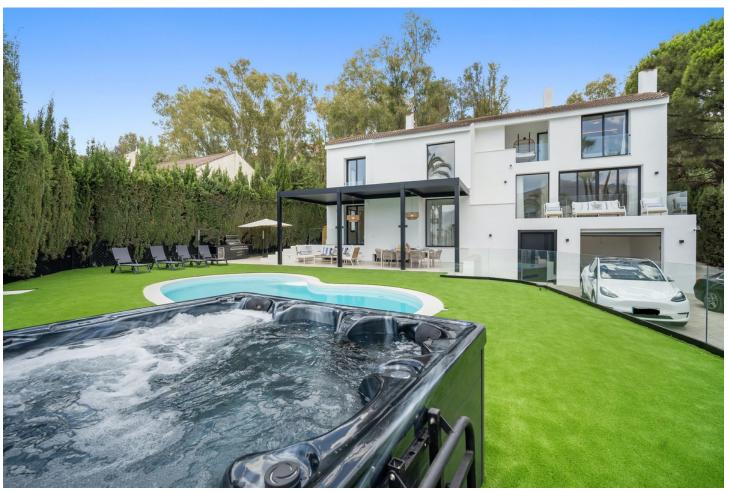

## Short Term Rental - House - Nueva Andalucía 10.000€ / Week

www.mibgroup.es +34 662 58 96 58 info@mibgroup.es

Ref.-ID: MIBGR4378681 Nueva Andalucía House

5

5

321 m2

Spectacular new villa in Nueva Andalucia New on the market 2023 stunning villa offers the following layout: 5 bedrooms / en-suite 5 bathrooms, 2 extra bathrooms, living room with extended open plan kitchen. Access to a south facing covered terrace. Distributed on three levels, it comprises, on the main floor: spacious living room with several seating areas; open-plan fully fitted kitchen/dining area equipped with top appliances and with a central island and wine cooler; en-suite guest bedroom; access to the porches, terraces, swimming pool and the carefully landscaped garden with jacuzzi. Upstairs: two guest en-suite bedrooms with fabulous views over La Concha, stunning master suite with dressing room and a terrace also enjoying the amazing views. Lower level: cinema, further guest bedroom with en-suite bathroom; garage for 1 car. Possibility to add a gym on this level. Special features include underfloor heating in the bathrooms and home automation system throughout. Just minutes away from several international schools, world class golf courses, gastronomic experiences and amenities, this magnificent home is set within a quiet gated complex with 24-hour security, guaranteeing a total privacy. The main house has been recently refurbished to the latest standards including central heating and double glazed windows.