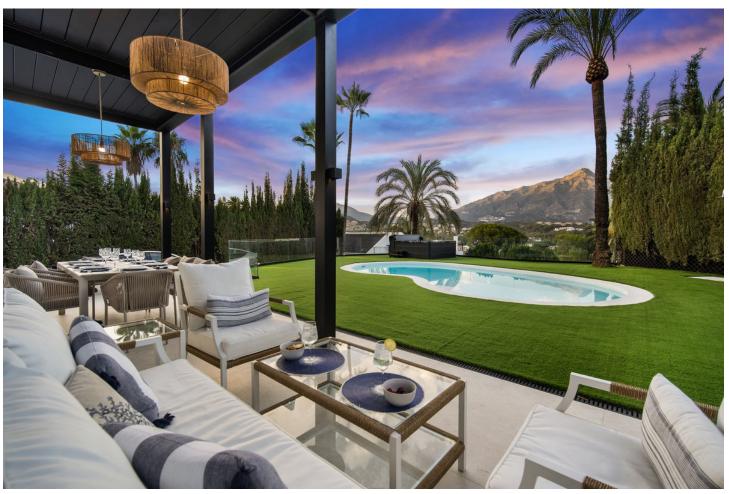

## Short Term Rental - House - Nueva Andalucía 10.000€ / Week

www.mibgroup.es +34 662 58 96 58 info@mibgroup.es

Ref.-ID: MIBGR4378681 Nueva Andalucía House

5

5

321 m2

Spectacular new villa in Nueva Andalucia New on the market 2023 stunning villa offers the following layout: 5 bedrooms / en-suite 5 bathrooms, 2 extra bathrooms, living room with extended open plan kitchen. Access to a south facing covered terrace. Distributed on three levels, it comprises, on the main floor: spacious living room with several seating areas; open-plan fully fitted kitchen/dining area equipped with top appliances and with a central island and wine cooler; en-suite guest bedroom; access to the porches, terraces, swimming pool and the carefully landscaped garden with jacuzzi. Upstairs: two guest en-suite bedrooms with fabulous views over La Concha, stunning master suite with dressing room and a terrace also enjoying the amazing views. Lower level: cinema, further guest bedroom with en-suite bathroom; garage for 1 car. Possibility to add a gym on this level. Special features include underfloor heating in the bathrooms and home automation system throughout. Just minutes away from several international schools, world class golf courses, gastronomic experiences and amenities, this magnificent home is set within a quiet gated complex with 24-hour security, guaranteeing a total privacy. The main house has been recently refurbished to the latest standards including central heating and double glazed windows.