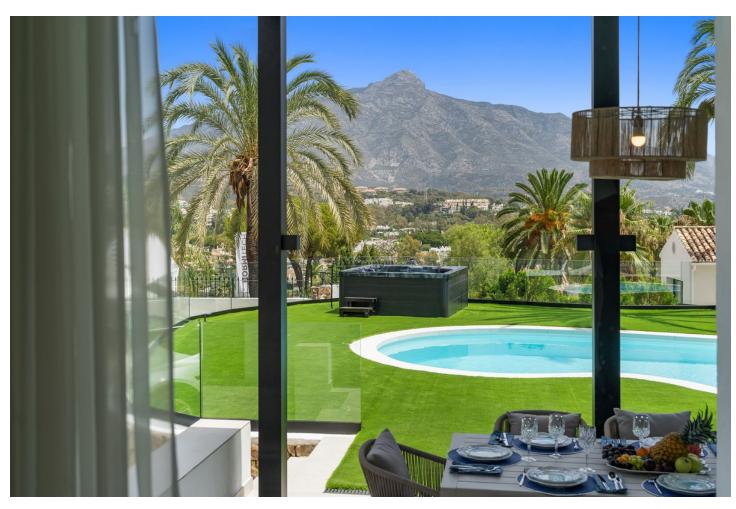

## Short Term Rental - House - Nueva Andalucía 10.000€ / Week

www.mibgroup.es +34 662 58 96 58 info@mibgroup.es

Ref.-ID: MIBGR4378681 Nueva Andalucía House

5

5

321 m2

Spectacular new villa in Nueva Andalucia New on the market 2023 stunning villa offers the following layout: 5 bedrooms / en-suite 5 bathrooms, 2 extra bathrooms, living room with extended open plan kitchen. Access to a south facing covered terrace. Distributed on three levels, it comprises, on the main floor: spacious living room with several seating areas; open-plan fully fitted kitchen/dining area equipped with top appliances and with a central island and wine cooler; en-suite guest bedroom; access to the porches, terraces, swimming pool and the carefully landscaped garden with jacuzzi. Upstairs: two guest en-suite bedrooms with fabulous views over La Concha, stunning master suite with dressing room and a terrace also enjoying the amazing views. Lower level: cinema, further guest bedroom with en-suite bathroom; garage for 1 car. Possibility to add a gym on this level. Special features include underfloor heating in the bathrooms and home automation system throughout. Just minutes away from several international schools, world class golf courses, gastronomic experiences and amenities, this magnificent home is set within a quiet gated complex with 24-hour security, guaranteeing a total privacy. The main house has been recently refurbished to the latest standards including central heating and double glazed windows.