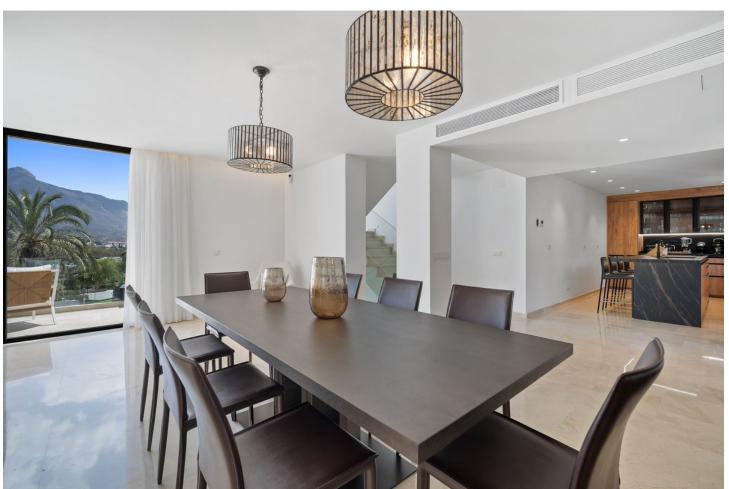

## Short Term Rental - House - Nueva Andalucía 10.000€ / Week

www.mibgroup.es +34 662 58 96 58 info@mibgroup.es

Ref.-ID: MIBGR4378681 Nueva Andalucía House

5

5

321 m2

Spectacular new villa in Nueva Andalucia New on the market 2023 stunning villa offers the following layout: 5 bedrooms / en-suite 5 bathrooms, 2 extra bathrooms, living room with extended open plan kitchen. Access to a south facing covered terrace. Distributed on three levels, it comprises, on the main floor: spacious living room with several seating areas; open-plan fully fitted kitchen/dining area equipped with top appliances and with a central island and wine cooler; en-suite guest bedroom; access to the porches, terraces, swimming pool and the carefully landscaped garden with jacuzzi. Upstairs: two guest en-suite bedrooms with fabulous views over La Concha, stunning master suite with dressing room and a terrace also enjoying the amazing views. Lower level: cinema, further guest bedroom with en-suite bathroom; garage for 1 car. Possibility to add a gym on this level. Special features include underfloor heating in the bathrooms and home automation system throughout. Just minutes away from several international schools, world class golf courses, gastronomic experiences and amenities, this magnificent home is set within a quiet gated complex with 24-hour security, guaranteeing a total privacy. The main house has been recently refurbished to the latest standards including central heating and double glazed windows.