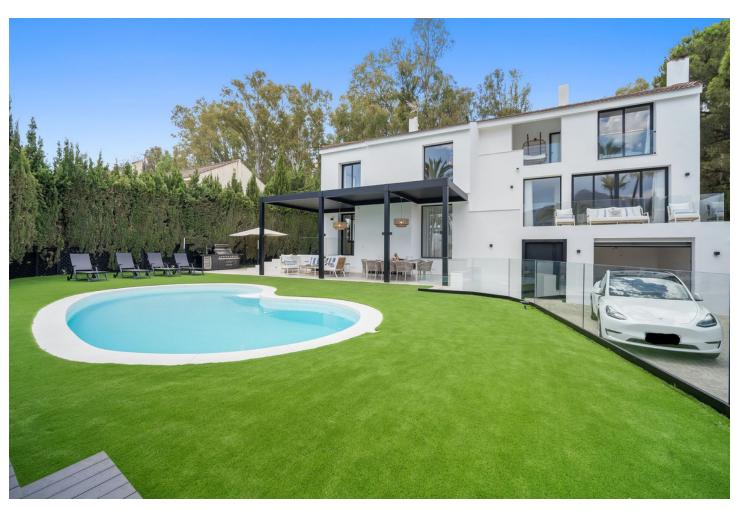

## Short Term Rental - House - Nueva Andalucía 10.000€ / Week

www.mibgroup.es +34 662 58 96 58 info@mibgroup.es

Ref.-ID: MIBGR4378681 Nueva Andalucía House

5

5

321 m2

Spectacular new villa in Nueva Andalucia New on the market 2023 stunning villa offers the following layout: 5 bedrooms / en-suite 5 bathrooms, 2 extra bathrooms, living room with extended open plan kitchen. Access to a south facing covered terrace. Distributed on three levels, it comprises, on the main floor: spacious living room with several seating areas; open-plan fully fitted kitchen/dining area equipped with top appliances and with a central island and wine cooler; en-suite guest bedroom; access to the porches, terraces, swimming pool and the carefully landscaped garden with jacuzzi. Upstairs: two guest en-suite bedrooms with fabulous views over La Concha, stunning master suite with dressing room and a terrace also enjoying the amazing views. Lower level: cinema, further guest bedroom with en-suite bathroom; garage for 1 car. Possibility to add a gym on this level. Special features include underfloor heating in the bathrooms and home automation system throughout. Just minutes away from several international schools, world class golf courses, gastronomic experiences and amenities, this magnificent home is set within a quiet gated complex with 24-hour security, guaranteeing a total privacy. The main house has been recently refurbished to the latest standards including central heating and double glazed windows.