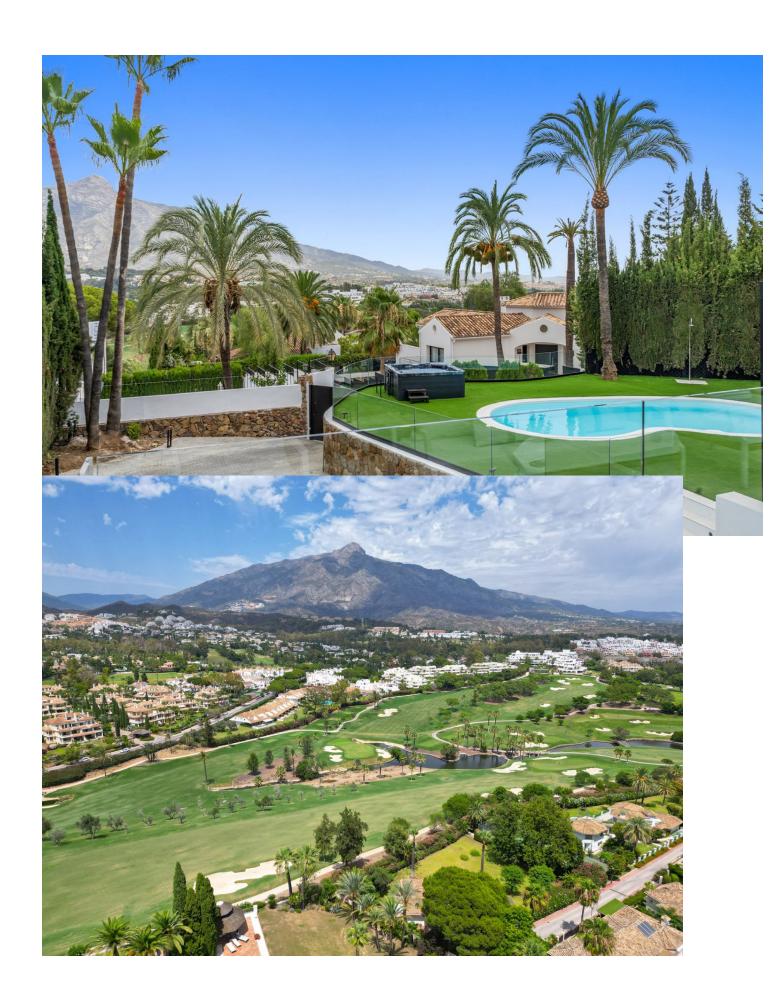

## Short Term Rental - House - Nueva Andalucía 10.000€ / Week

www.mibgroup.es +34 662 58 96 58 info@mibgroup.es

Ref.-ID: MIBGR4378681 Nueva Andalucía House

5

5

321 m2

Spectacular new villa in Nueva Andalucia New on the market 2023 stunning villa offers the following layout: 5 bedrooms / en-suite 5 bathrooms, 2 extra bathrooms, living room with extended open plan kitchen. Access to a south facing covered terrace. Distributed on three levels, it comprises, on the main floor: spacious living room with several seating areas; open-plan fully fitted kitchen/dining area equipped with top appliances and with a central island and wine cooler; en-suite guest bedroom; access to the porches, terraces, swimming pool and the carefully landscaped garden with jacuzzi. Upstairs: two guest en-suite bedrooms with fabulous views over La Concha, stunning master suite with dressing room and a terrace also enjoying the amazing views. Lower level: cinema, further guest bedroom with en-suite bathroom; garage for 1 car. Possibility to add a gym on this level. Special features include underfloor heating in the bathrooms and home automation system throughout. Just minutes away from several international schools, world class golf courses, gastronomic experiences and amenities, this magnificent home is set within a quiet gated complex with 24-hour security, guaranteeing a total privacy. The main house has been recently refurbished to the latest standards including central heating and double glazed windows.