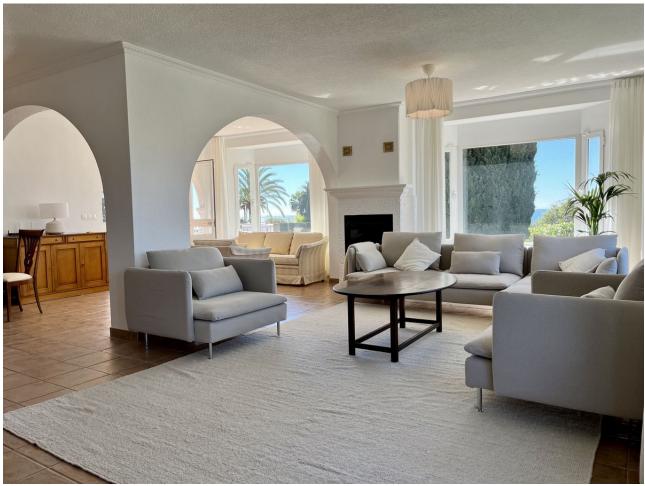

## Short Term Rental - House - Elviria 3.000€ / Week

www.mibgroup.es +34 662 58 96 58 info@mibgroup.es

Ref.-ID: MIBGR4388038 Elviria House

3

3

208 m2

VILLA WITH A SPECTACULAR VIEW!!! A wonderful, atmospheric Andalusian style villa with a private swimming pool, located in a quiet area of Elviria. The house is on one floor and has 3 bedrooms, 4 bathrooms, a large living room overlooking the sea and a kitchen decorated with renovated wooden furniture. Private driveway. The house is a 10-minute walk from the beautiful and popular beaches. Elviria is famous for its variety of restaurants, including La Plage Casanis, a popular restaurant overlooking the sea. The villa also has a sauna and a garage. Malaga Airport is 30 minutes away by car and Marbella is just 10 minutes away. The villa is located in a residential area, surrounded by Andalusian-style villas and exotic vegetation, which the Costa del Sol is proud of.