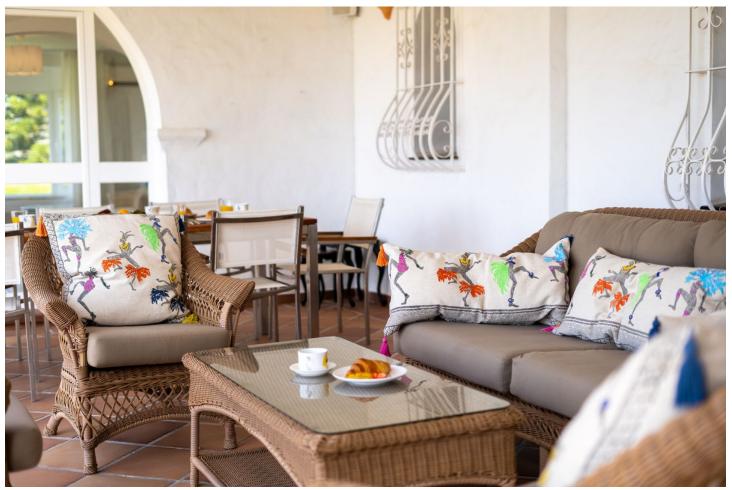

## Short Term Rental - House - Elviria 3.000€ / Week

www.mibgroup.es +34 662 58 96 58 info@mibgroup.es

Ref.-ID: MIBGR4388038 Elviria House

3

3

208 m2

VILLA WITH A SPECTACULAR VIEW!!! A wonderful, atmospheric Andalusian style villa with a private swimming pool, located in a quiet area of Elviria. The house is on one floor and has 3 bedrooms, 4 bathrooms, a large living room overlooking the sea and a kitchen decorated with renovated wooden furniture. Private driveway. The house is a 10-minute walk from the beautiful and popular beaches. Elviria is famous for its variety of restaurants, including La Plage Casanis, a popular restaurant overlooking the sea. The villa also has a sauna and a garage. Malaga Airport is 30 minutes away by car and Marbella is just 10 minutes away. The villa is located in a residential area, surrounded by Andalusian-style villas and exotic vegetation, which the Costa del Sol is proud of.

| Setting Village Close To Golf   | <b>Condition</b> Good                              | <b>Pool</b> Private       | Climate Control Air Conditioning Hot A/C Cold A/C |
|---------------------------------|----------------------------------------------------|---------------------------|---------------------------------------------------|
| Views Sea Panoramic Garden Pool | Features     Private Terrace     WiFi     Barbeque | Furniture Fully Furnished | Kitchen Fully Fitted                              |
| Garden Private                  | Security Alarm System                              | Parking Garage Private    | Category Holiday Homes                            |