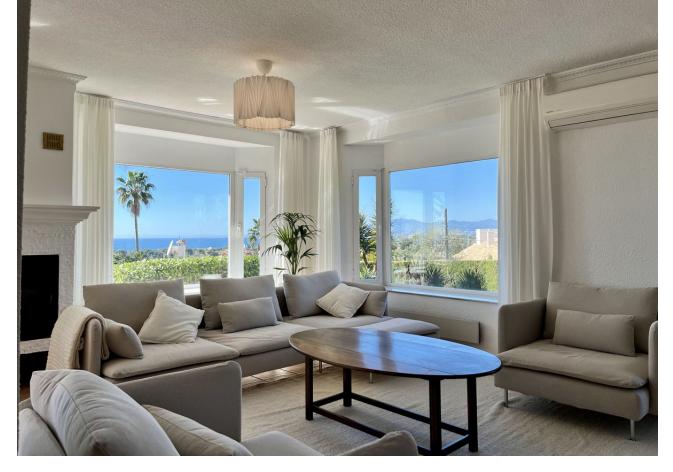

## Short Term Rental - House - Elviria 3.000€ / Week

www.mibgroup.es +34 662 58 96 58 info@mibgroup.es

Ref.-ID: MIBGR4388038 Elviria House

3

3

208 m2

VILLA WITH A SPECTACULAR VIEW!!! A wonderful, atmospheric Andalusian style villa with a private swimming pool, located in a quiet area of Elviria. The house is on one floor and has 3 bedrooms, 4 bathrooms, a large living room overlooking the sea and a kitchen decorated with renovated wooden furniture. Private driveway. The house is a 10-minute walk from the beautiful and popular beaches. Elviria is famous for its variety of restaurants, including La Plage Casanis, a popular restaurant overlooking the sea. The villa also has a sauna and a garage. Malaga Airport is 30 minutes away by car and Marbella is just 10 minutes away. The villa is located in a residential area, surrounded by Andalusian-style villas and exotic vegetation, which the Costa del Sol is proud of.