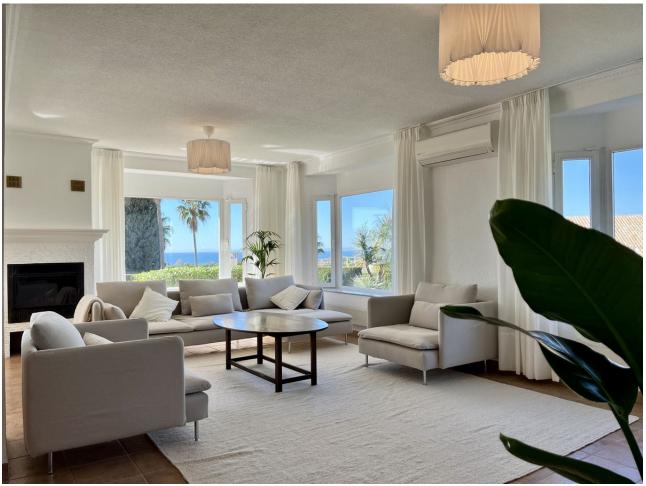

## Short Term Rental - House - Elviria 3.000€ / Week

www.mibgroup.es +34 662 58 96 58 info@mibgroup.es

Ref.-ID: MIBGR4388038 Elviria House

3

3

208 m2

VILLA WITH A SPECTACULAR VIEW!!! A wonderful, atmospheric Andalusian style villa with a private swimming pool, located in a quiet area of Elviria. The house is on one floor and has 3 bedrooms, 4 bathrooms, a large living room overlooking the sea and a kitchen decorated with renovated wooden furniture. Private driveway. The house is a 10-minute walk from the beautiful and popular beaches. Elviria is famous for its variety of restaurants, including La Plage Casanis, a popular restaurant overlooking the sea. The villa also has a sauna and a garage. Malaga Airport is 30 minutes away by car and Marbella is just 10 minutes away. The villa is located in a residential area, surrounded by Andalusian-style villas and exotic vegetation, which the Costa del Sol is proud of.