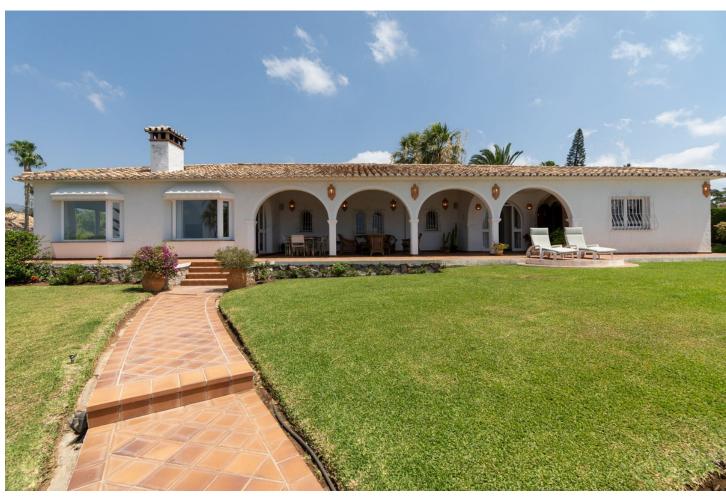

## Short Term Rental - House - Elviria 3.000€ / Week

www.mibgroup.es +34 662 58 96 58 info@mibgroup.es

Ref.-ID: MIBGR4388038 Elviria House

3

3

208 m2

VILLA WITH A SPECTACULAR VIEW!!! A wonderful, atmospheric Andalusian style villa with a private swimming pool, located in a quiet area of Elviria. The house is on one floor and has 3 bedrooms, 4 bathrooms, a large living room overlooking the sea and a kitchen decorated with renovated wooden furniture. Private driveway. The house is a 10-minute walk from the beautiful and popular beaches. Elviria is famous for its variety of restaurants, including La Plage Casanis, a popular restaurant overlooking the sea. The villa also has a sauna and a garage. Malaga Airport is 30 minutes away by car and Marbella is just 10 minutes away. The villa is located in a residential area, surrounded by Andalusian-style villas and exotic vegetation, which the Costa del Sol is proud of.