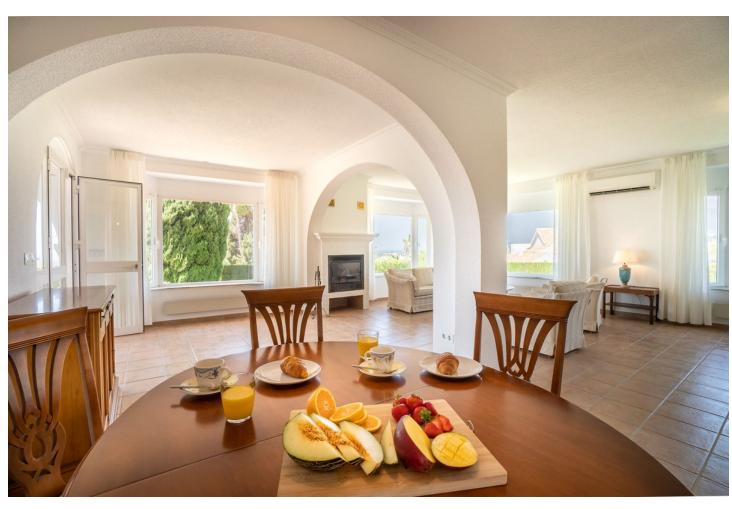

## Short Term Rental - House - Elviria 3.000€ / Week

www.mibgroup.es +34 662 58 96 58 info@mibgroup.es

Ref.-ID: MIBGR4388038 Elviria House

3

3

208 m2

VILLA WITH A SPECTACULAR VIEW!!! A wonderful, atmospheric Andalusian style villa with a private swimming pool, located in a quiet area of Elviria. The house is on one floor and has 3 bedrooms, 4 bathrooms, a large living room overlooking the sea and a kitchen decorated with renovated wooden furniture. Private driveway. The house is a 10-minute walk from the beautiful and popular beaches. Elviria is famous for its variety of restaurants, including La Plage Casanis, a popular restaurant overlooking the sea. The villa also has a sauna and a garage. Malaga Airport is 30 minutes away by car and Marbella is just 10 minutes away. The villa is located in a residential area, surrounded by Andalusian-style villas and exotic vegetation, which the Costa del Sol is proud of.