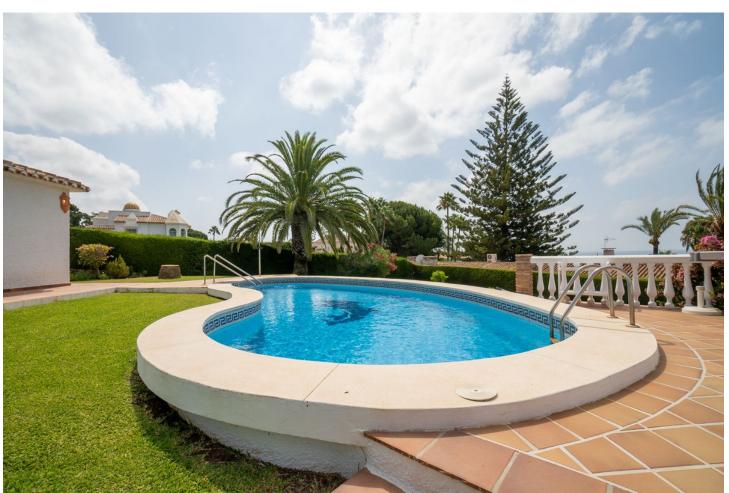

## Short Term Rental - House - Elviria 3.000€ / Week

www.mibgroup.es +34 662 58 96 58 info@mibgroup.es

Ref.-ID: MIBGR4388038 Elviria House

3

3

208 m2

VILLA WITH A SPECTACULAR VIEW!!! A wonderful, atmospheric Andalusian style villa with a private swimming pool, located in a quiet area of Elviria. The house is on one floor and has 3 bedrooms, 4 bathrooms, a large living room overlooking the sea and a kitchen decorated with renovated wooden furniture. Private driveway. The house is a 10-minute walk from the beautiful and popular beaches. Elviria is famous for its variety of restaurants, including La Plage Casanis, a popular restaurant overlooking the sea. The villa also has a sauna and a garage. Malaga Airport is 30 minutes away by car and Marbella is just 10 minutes away. The villa is located in a residential area, surrounded by Andalusian-style villas and exotic vegetation, which the Costa del Sol is proud of.