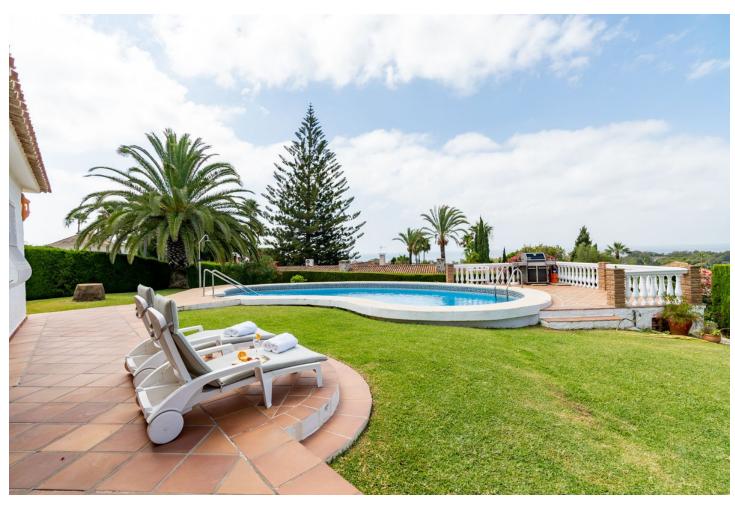

## Short Term Rental - House - Elviria 3.000€ / Week

www.mibgroup.es +34 662 58 96 58 info@mibgroup.es

Ref.-ID: MIBGR4388038 Elviria House

3

3

208 m2

VILLA WITH A SPECTACULAR VIEW!!! A wonderful, atmospheric Andalusian style villa with a private swimming pool, located in a quiet area of Elviria. The house is on one floor and has 3 bedrooms, 4 bathrooms, a large living room overlooking the sea and a kitchen decorated with renovated wooden furniture. Private driveway. The house is a 10-minute walk from the beautiful and popular beaches. Elviria is famous for its variety of restaurants, including La Plage Casanis, a popular restaurant overlooking the sea. The villa also has a sauna and a garage. Malaga Airport is 30 minutes away by car and Marbella is just 10 minutes away. The villa is located in a residential area, surrounded by Andalusian-style villas and exotic vegetation, which the Costa del Sol is proud of.