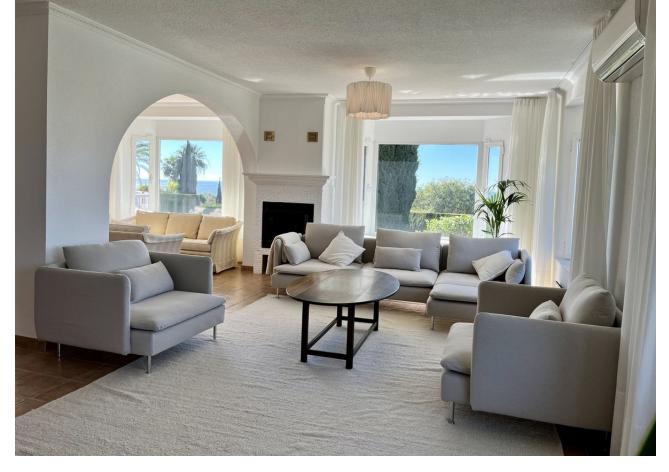

## Short Term Rental - House - Elviria 3.000€ / Week

www.mibgroup.es +34 662 58 96 58 info@mibgroup.es

Ref.-ID: MIBGR4388038 Elviria House

3

3

208 m2

VILLA WITH A SPECTACULAR VIEW!!! A wonderful, atmospheric Andalusian style villa with a private swimming pool, located in a quiet area of Elviria. The house is on one floor and has 3 bedrooms, 4 bathrooms, a large living room overlooking the sea and a kitchen decorated with renovated wooden furniture. Private driveway. The house is a 10-minute walk from the beautiful and popular beaches. Elviria is famous for its variety of restaurants, including La Plage Casanis, a popular restaurant overlooking the sea. The villa also has a sauna and a garage. Malaga Airport is 30 minutes away by car and Marbella is just 10 minutes away. The villa is located in a residential area, surrounded by Andalusian-style villas and exotic vegetation, which the Costa del Sol is proud of.