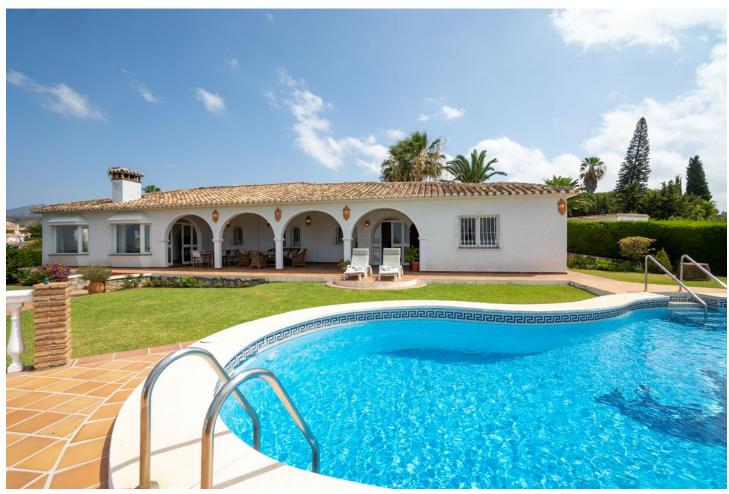

## Short Term Rental - House - Elviria 3.000€ / Week

www.mibgroup.es +34 662 58 96 58 info@mibgroup.es

Ref.-ID: MIBGR4388038 Elviria House

3

3

208 m2

VILLA WITH A SPECTACULAR VIEW!!! A wonderful, atmospheric Andalusian style villa with a private swimming pool, located in a quiet area of Elviria. The house is on one floor and has 3 bedrooms, 4 bathrooms, a large living room overlooking the sea and a kitchen decorated with renovated wooden furniture. Private driveway. The house is a 10-minute walk from the beautiful and popular beaches. Elviria is famous for its variety of restaurants, including La Plage Casanis, a popular restaurant overlooking the sea. The villa also has a sauna and a garage. Malaga Airport is 30 minutes away by car and Marbella is just 10 minutes away. The villa is located in a residential area, surrounded by Andalusian-style villas and exotic vegetation, which the Costa del Sol is proud of.