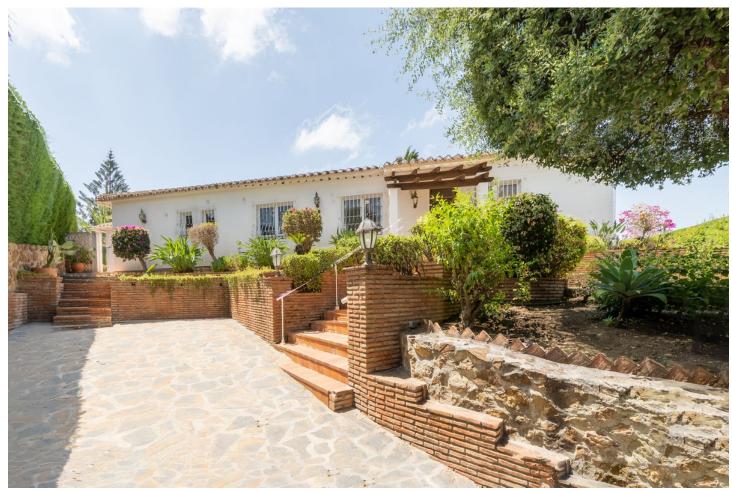

## Short Term Rental - House - Elviria 3.000€ / Week

www.mibgroup.es +34 662 58 96 58 info@mibgroup.es

Ref.-ID: MIBGR4388038 Elviria House

3

3

208 m2

VILLA WITH A SPECTACULAR VIEW!!! A wonderful, atmospheric Andalusian style villa with a private swimming pool, located in a quiet area of Elviria. The house is on one floor and has 3 bedrooms, 4 bathrooms, a large living room overlooking the sea and a kitchen decorated with renovated wooden furniture. Private driveway. The house is a 10-minute walk from the beautiful and popular beaches. Elviria is famous for its variety of restaurants, including La Plage Casanis, a popular restaurant overlooking the sea. The villa also has a sauna and a garage. Malaga Airport is 30 minutes away by car and Marbella is just 10 minutes away. The villa is located in a residential area, surrounded by Andalusian-style villas and exotic vegetation, which the Costa del Sol is proud of.