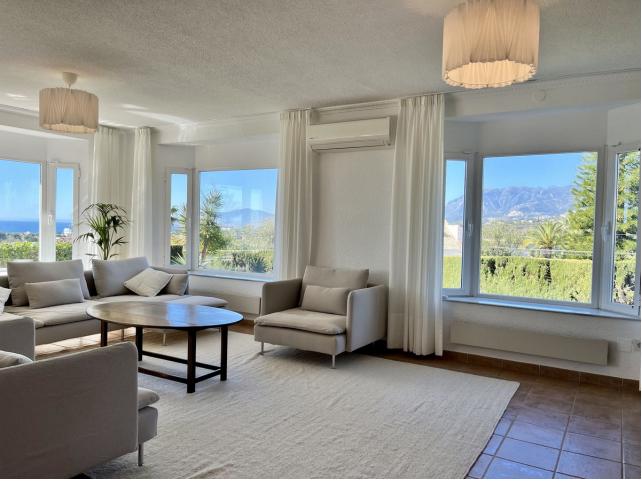

## Short Term Rental - House - Elviria 3.000€ / Week

www.mibgroup.es +34 662 58 96 58 info@mibgroup.es

Ref.-ID: MIBGR4388038 Elviria House

3

3

208 m2

VILLA WITH A SPECTACULAR VIEW!!! A wonderful, atmospheric Andalusian style villa with a private swimming pool, located in a quiet area of Elviria. The house is on one floor and has 3 bedrooms, 4 bathrooms, a large living room overlooking the sea and a kitchen decorated with renovated wooden furniture. Private driveway. The house is a 10-minute walk from the beautiful and popular beaches. Elviria is famous for its variety of restaurants, including La Plage Casanis, a popular restaurant overlooking the sea. The villa also has a sauna and a garage. Malaga Airport is 30 minutes away by car and Marbella is just 10 minutes away. The villa is located in a residential area, surrounded by Andalusian-style villas and exotic vegetation, which the Costa del Sol is proud of.