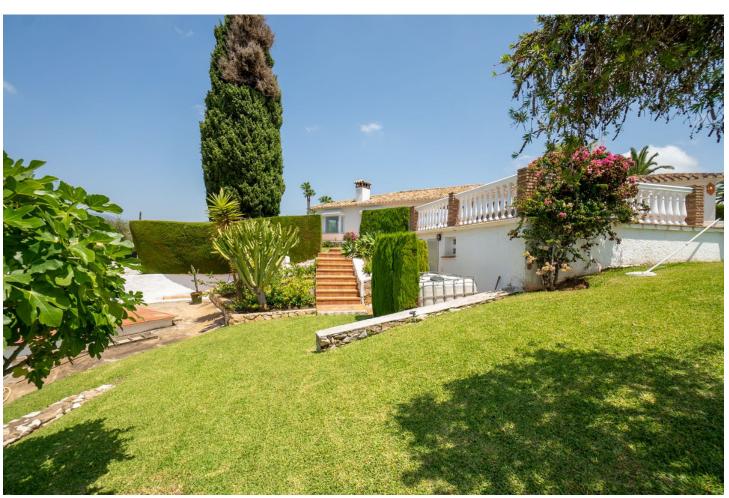

## Short Term Rental - House - Elviria 3.000€ / Week

www.mibgroup.es +34 662 58 96 58 info@mibgroup.es

Ref.-ID: MIBGR4388038 Elviria House

3

3

208 m2

VILLA WITH A SPECTACULAR VIEW!!! A wonderful, atmospheric Andalusian style villa with a private swimming pool, located in a quiet area of Elviria. The house is on one floor and has 3 bedrooms, 4 bathrooms, a large living room overlooking the sea and a kitchen decorated with renovated wooden furniture. Private driveway. The house is a 10-minute walk from the beautiful and popular beaches. Elviria is famous for its variety of restaurants, including La Plage Casanis, a popular restaurant overlooking the sea. The villa also has a sauna and a garage. Malaga Airport is 30 minutes away by car and Marbella is just 10 minutes away. The villa is located in a residential area, surrounded by Andalusian-style villas and exotic vegetation, which the Costa del Sol is proud of.