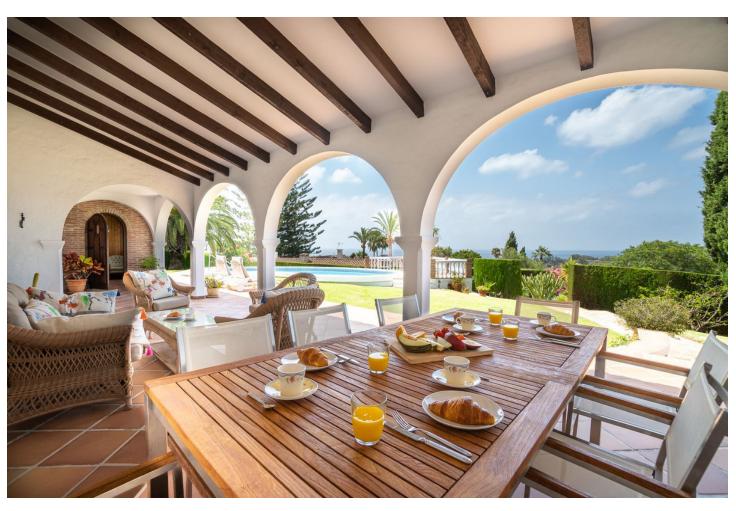

## Short Term Rental - House - Elviria 3.000€ / Week

www.mibgroup.es +34 662 58 96 58 info@mibgroup.es

Ref.-ID: MIBGR4388038 Elviria House

3

3

208 m2

VILLA WITH A SPECTACULAR VIEW!!! A wonderful, atmospheric Andalusian style villa with a private swimming pool, located in a quiet area of Elviria. The house is on one floor and has 3 bedrooms, 4 bathrooms, a large living room overlooking the sea and a kitchen decorated with renovated wooden furniture. Private driveway. The house is a 10-minute walk from the beautiful and popular beaches. Elviria is famous for its variety of restaurants, including La Plage Casanis, a popular restaurant overlooking the sea. The villa also has a sauna and a garage. Malaga Airport is 30 minutes away by car and Marbella is just 10 minutes away. The villa is located in a residential area, surrounded by Andalusian-style villas and exotic vegetation, which the Costa del Sol is proud of.