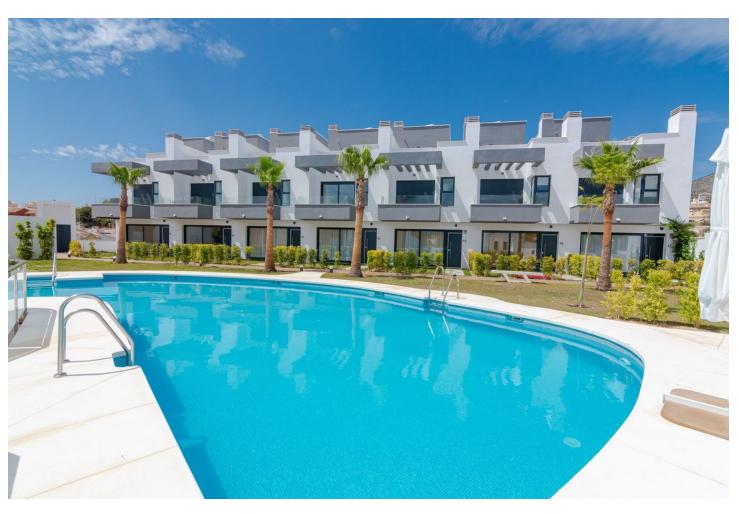

## Short Term Rental - House - Fuengirola 2.500€ / Week

www.mibgroup.es +34 662 58 96 58 info@mibgroup.es

Ref.-ID: MIBGR4388131 Fuengirola House

4

3

262 m2

Brand new townhouse in Torreblanca within walking distance to train station and the beach. This house comes with design furnitures & lovely decoration. Available from 4th of January 2025 More pictures & info on request. Nice price off seasons! Townhouse, Fuengirola, Costa del Sol. 4 Bedrooms, 3 Bathrooms, Built 262 m², Terrace 40 m². Setting: Close To Port, Close To Sea, Close To Town, Close To Schools, Urbanisation. Orientation: South. Condition: Excellent. Pool: Communal. Climate Control: Air Conditioning, Hot A/C, Cold A/C. Views: Sea, Garden, Pool. Features: Near Transport, Private Terrace, WiFi, Ensuite Bathroom, Fiber Optic. Furniture: Fully Furnished. Kitchen: Fully Fitted. Garden: Communal. Security: Gated Complex. Parking: Garage, Covered.