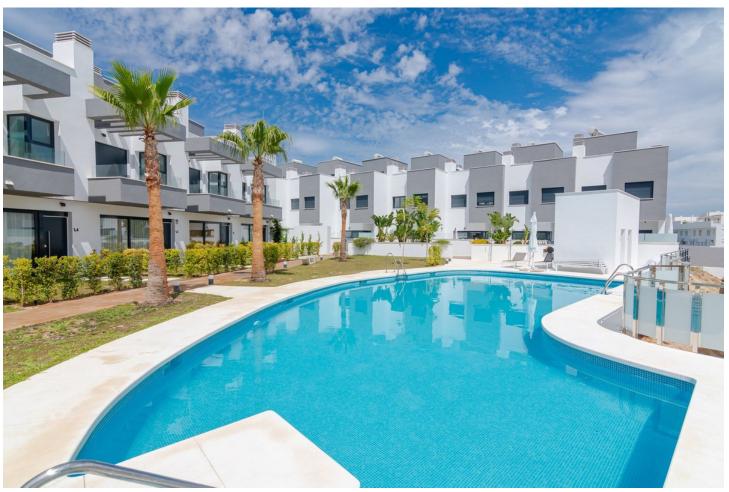

## Short Term Rental - House - Fuengirola 2.500€ / Week

www.mibgroup.es +34 662 58 96 58 info@mibgroup.es

Ref.-ID: MIBGR4388131 Fuengirola House

4

3

262 m2

Brand new townhouse in Torreblanca within walking distance to train station and the beach. This house comes with design furnitures & lovely decoration. Available from 4th of January 2025 More pictures & info on request. Nice price off seasons! Townhouse, Fuengirola, Costa del Sol. 4 Bedrooms, 3 Bathrooms, Built 262 m², Terrace 40 m². Setting: Close To Port, Close To Sea, Close To Town, Close To Schools, Urbanisation. Orientation: South. Condition: Excellent. Pool: Communal. Climate Control: Air Conditioning, Hot A/C, Cold A/C. Views: Sea, Garden, Pool. Features: Near Transport, Private Terrace, WiFi, Ensuite Bathroom, Fiber Optic. Furniture: Fully Furnished. Kitchen: Fully Fitted. Garden: Communal. Security: Gated Complex. Parking: Garage, Covered.