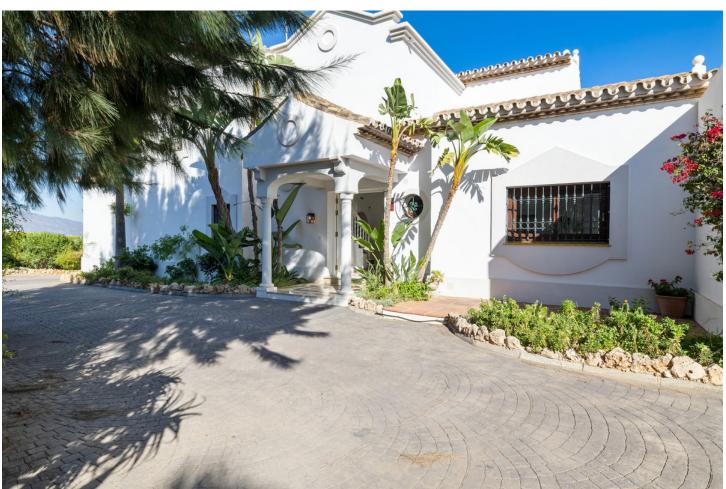

## Short Term Rental - House - Benahavís 3.850€ / Week

www.mibgroup.es +34 662 58 96 58 info@mibgroup.es

Ref.-ID: MIBGR4404064 Benahavís House

5

6

1068 m2

2266 m2

Welcome to the highest villa in El Paraiso, where you can relax with your family and friends while enjoying panoramic views of the Mediterranean Sea. With plenty of privacy, tranquillity and security, this home offers exceptional energy, thanks to its integration with nature and manicured landscaping. Marvel at the 360 degree views of Marbella, Estepona and Benahavis. Enjoy comfort with air conditioning throughout and take advantage of a fully equipped kitchen. The open concept living and dining area is perfect for large families and groups, with high ceilings and plenty of natural light opening onto a covered terrace for sitting, dining or relaxing and enjoying the summer days and evenings. The lower terrace overlooks the large swimming pool and beautiful garden, providing the perfect setting for unforgettable moments. The rooms are spacious and all have en-suite bathrooms. On the first floor, you can enjoy incredible views of the Mediterranean Sea and Africa from the terrace. 4 of the bedrooms are located in the house and one of the bedrooms is in a separate guest area with separate entrance. The villa is surrounded by 5 of the best golf courses on the Costa del Sol and is a 5 minute drive from the beach, with easy and close access to the main road. In the other direction, you can enjoy amazing walks in the mountains of Benahavis. Within walking distance, you will find a great tennis and paddle club. There are several supermarkets nearby, a pharmacy and a hospital only 10 minutes drive away. Bed linen and towels are provided for each of the bathrooms, as well as towels for the swimming pool.