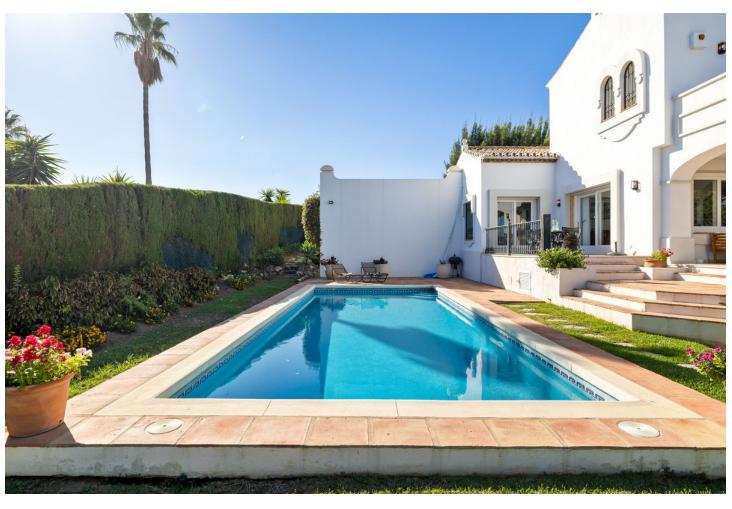

## Short Term Rental - House - Benahavís 3.850€ / Week

www.mibgroup.es +34 662 58 96 58 info@mibgroup.es

Ref.-ID: MIBGR4404064 Benahavís House

5

6

1068 m2

2266 m2

Welcome to the highest villa in El Paraiso, where you can relax with your family and friends while enjoying panoramic views of the Mediterranean Sea. With plenty of privacy, tranquillity and security, this home offers exceptional energy, thanks to its integration with nature and manicured landscaping. Marvel at the 360 degree views of Marbella, Estepona and Benahavis. Enjoy comfort with air conditioning throughout and take advantage of a fully equipped kitchen. The open concept living and dining area is perfect for large families and groups, with high ceilings and plenty of natural light opening onto a covered terrace for sitting, dining or relaxing and enjoying the summer days and evenings. The lower terrace overlooks the large swimming pool and beautiful garden, providing the perfect setting for unforgettable moments. The rooms are spacious and all have en-suite bathrooms. On the first floor, you can enjoy incredible views of the Mediterranean Sea and Africa from the terrace. 4 of the bedrooms are located in the house and one of the bedrooms is in a separate guest area with separate entrance. The villa is surrounded by 5 of the best golf courses on the Costa del Sol and is a 5 minute drive from the beach, with easy and close access to the main road. In the other direction, you can enjoy amazing walks in the mountains of Benahavis. Within walking distance, you will find a great tennis and paddle club. There are several supermarkets nearby, a pharmacy and a hospital only 10 minutes drive away. Bed linen and towels are provided for each of the bathrooms, as well as towels for the swimming pool.