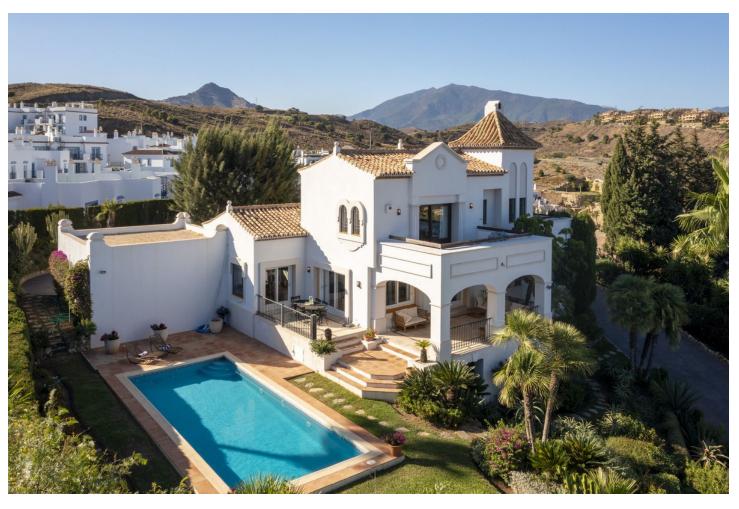

## Short Term Rental - House - Benahavís 3.850€ / Week

www.mibgroup.es +34 662 58 96 58 info@mibgroup.es

Ref.-ID: MIBGR4404064 Benahavís House

5

6

1068 m2

2266 m2

Welcome to the highest villa in El Paraiso, where you can relax with your family and friends while enjoying panoramic views of the Mediterranean Sea. With plenty of privacy, tranquillity and security, this home offers exceptional energy, thanks to its integration with nature and manicured landscaping. Marvel at the 360 degree views of Marbella, Estepona and Benahavis. Enjoy comfort with air conditioning throughout and take advantage of a fully equipped kitchen. The open concept living and dining area is perfect for large families and groups, with high ceilings and plenty of natural light opening onto a covered terrace for sitting, dining or relaxing and enjoying the summer days and evenings. The lower terrace overlooks the large swimming pool and beautiful garden, providing the perfect setting for unforgettable moments. The rooms are spacious and all have en-suite bathrooms. On the first floor, you can enjoy incredible views of the Mediterranean Sea and Africa from the terrace. 4 of the bedrooms are located in the house and one of the bedrooms is in a separate guest area with separate entrance. The villa is surrounded by 5 of the best golf courses on the Costa del Sol and is a 5 minute drive from the beach, with easy and close access to the main road. In the other direction, you can enjoy amazing walks in the mountains of Benahavis. Within walking distance, you will find a great tennis and paddle club. There are several supermarkets nearby, a pharmacy and a hospital only 10 minutes drive away. Bed linen and towels are provided for each of the bathrooms, as well as towels for the swimming pool.