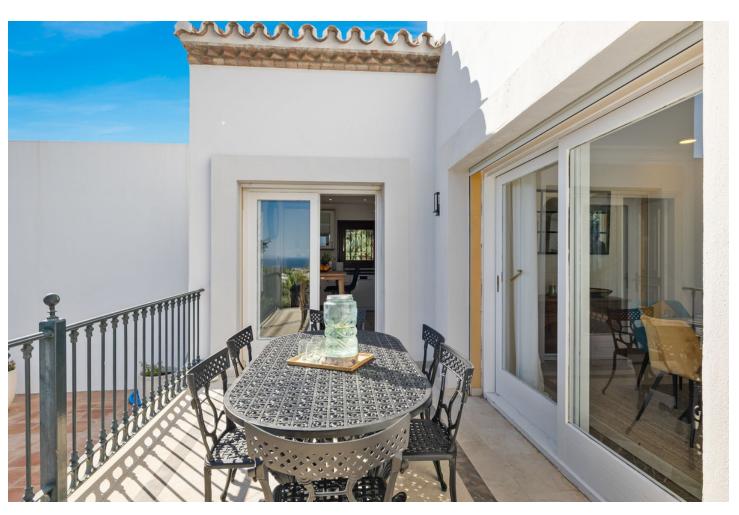

## Short Term Rental - House - Benahavís 3.850€ / Week

www.mibgroup.es +34 662 58 96 58 info@mibgroup.es

Ref.-ID: MIBGR4404064 Benahavís House

5

6

1068 m2

2266 m2

Welcome to the highest villa in El Paraiso, where you can relax with your family and friends while enjoying panoramic views of the Mediterranean Sea. With plenty of privacy, tranquillity and security, this home offers exceptional energy, thanks to its integration with nature and manicured landscaping. Marvel at the 360 degree views of Marbella, Estepona and Benahavis. Enjoy comfort with air conditioning throughout and take advantage of a fully equipped kitchen. The open concept living and dining area is perfect for large families and groups, with high ceilings and plenty of natural light opening onto a covered terrace for sitting, dining or relaxing and enjoying the summer days and evenings. The lower terrace overlooks the large swimming pool and beautiful garden, providing the perfect setting for unforgettable moments. The rooms are spacious and all have en-suite bathrooms. On the first floor, you can enjoy incredible views of the Mediterranean Sea and Africa from the terrace. 4 of the bedrooms are located in the house and one of the bedrooms is in a separate guest area with separate entrance. The villa is surrounded by 5 of the best golf courses on the Costa del Sol and is a 5 minute drive from the beach, with easy and close access to the main road. In the other direction, you can enjoy amazing walks in the mountains of Benahavis. Within walking distance, you will find a great tennis and paddle club. There are several supermarkets nearby, a pharmacy and a hospital only 10 minutes drive away. Bed linen and towels are provided for each of the bathrooms, as well as towels for the swimming pool.