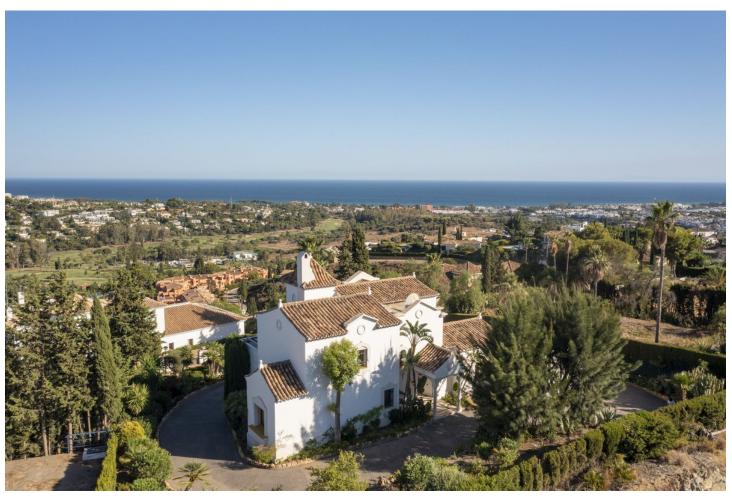

## Short Term Rental - House - Benahavís 3.850€ / Week

www.mibgroup.es +34 662 58 96 58 info@mibgroup.es

Ref.-ID: MIBGR4404064 Benahavís House

5

6

1068 m2

2266 m2

Welcome to the highest villa in El Paraiso, where you can relax with your family and friends while enjoying panoramic views of the Mediterranean Sea. With plenty of privacy, tranquillity and security, this home offers exceptional energy, thanks to its integration with nature and manicured landscaping. Marvel at the 360 degree views of Marbella, Estepona and Benahavis. Enjoy comfort with air conditioning throughout and take advantage of a fully equipped kitchen. The open concept living and dining area is perfect for large families and groups, with high ceilings and plenty of natural light opening onto a covered terrace for sitting, dining or relaxing and enjoying the summer days and evenings. The lower terrace overlooks the large swimming pool and beautiful garden, providing the perfect setting for unforgettable moments. The rooms are spacious and all have en-suite bathrooms. On the first floor, you can enjoy incredible views of the Mediterranean Sea and Africa from the terrace. 4 of the bedrooms are located in the house and one of the bedrooms is in a separate guest area with separate entrance. The villa is surrounded by 5 of the best golf courses on the Costa del Sol and is a 5 minute drive from the beach, with easy and close access to the main road. In the other direction, you can enjoy amazing walks in the mountains of Benahavis. Within walking distance, you will find a great tennis and paddle club. There are several supermarkets nearby, a pharmacy and a hospital only 10 minutes drive away. Bed linen and towels are provided for each of the bathrooms, as well as towels for the swimming pool.