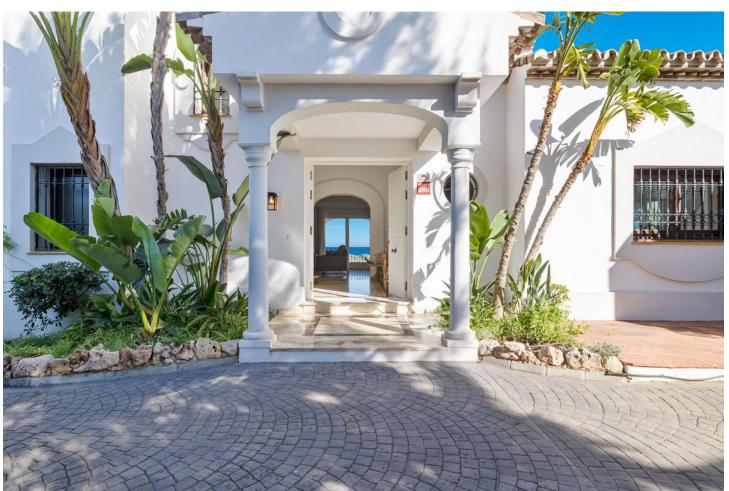

## Short Term Rental - House - Benahavís 3.850€ / Week

www.mibgroup.es +34 662 58 96 58 info@mibgroup.es

Ref.-ID: MIBGR4404064 Benahavís House

5

6

1068 m2

2266 m2

Welcome to the highest villa in El Paraiso, where you can relax with your family and friends while enjoying panoramic views of the Mediterranean Sea. With plenty of privacy, tranquillity and security, this home offers exceptional energy, thanks to its integration with nature and manicured landscaping. Marvel at the 360 degree views of Marbella, Estepona and Benahavis. Enjoy comfort with air conditioning throughout and take advantage of a fully equipped kitchen. The open concept living and dining area is perfect for large families and groups, with high ceilings and plenty of natural light opening onto a covered terrace for sitting, dining or relaxing and enjoying the summer days and evenings. The lower terrace overlooks the large swimming pool and beautiful garden, providing the perfect setting for unforgettable moments. The rooms are spacious and all have en-suite bathrooms. On the first floor, you can enjoy incredible views of the Mediterranean Sea and Africa from the terrace. 4 of the bedrooms are located in the house and one of the bedrooms is in a separate guest area with separate entrance. The villa is surrounded by 5 of the best golf courses on the Costa del Sol and is a 5 minute drive from the beach, with easy and close access to the main road. In the other direction, you can enjoy amazing walks in the mountains of Benahavis. Within walking distance, you will find a great tennis and paddle club. There are several supermarkets nearby, a pharmacy and a hospital only 10 minutes drive away. Bed linen and towels are provided for each of the bathrooms, as well as towels for the swimming pool.