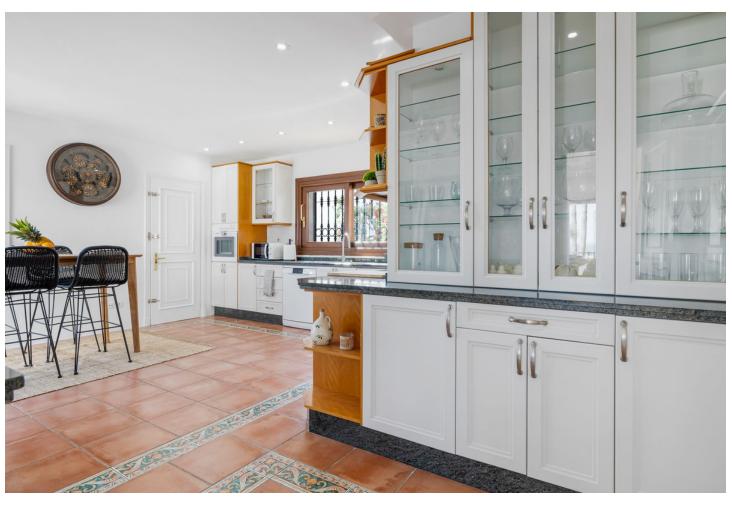

## Short Term Rental - House - Benahavís 3.850€ / Week

www.mibgroup.es +34 662 58 96 58 info@mibgroup.es

Ref.-ID: MIBGR4404064 Benahavís House

5

6

1068 m2

2266 m2

Welcome to the highest villa in El Paraiso, where you can relax with your family and friends while enjoying panoramic views of the Mediterranean Sea. With plenty of privacy, tranquillity and security, this home offers exceptional energy, thanks to its integration with nature and manicured landscaping. Marvel at the 360 degree views of Marbella, Estepona and Benahavis. Enjoy comfort with air conditioning throughout and take advantage of a fully equipped kitchen. The open concept living and dining area is perfect for large families and groups, with high ceilings and plenty of natural light opening onto a covered terrace for sitting, dining or relaxing and enjoying the summer days and evenings. The lower terrace overlooks the large swimming pool and beautiful garden, providing the perfect setting for unforgettable moments. The rooms are spacious and all have en-suite bathrooms. On the first floor, you can enjoy incredible views of the Mediterranean Sea and Africa from the terrace. 4 of the bedrooms are located in the house and one of the bedrooms is in a separate guest area with separate entrance. The villa is surrounded by 5 of the best golf courses on the Costa del Sol and is a 5 minute drive from the beach, with easy and close access to the main road. In the other direction, you can enjoy amazing walks in the mountains of Benahavis. Within walking distance, you will find a great tennis and paddle club. There are several supermarkets nearby, a pharmacy and a hospital only 10 minutes drive away. Bed linen and towels are provided for each of the bathrooms, as well as towels for the swimming pool.

| Setting Village Close To Golf Close To Shops Close To Town Close To Schools Close To Forest Urbanisation | Orientation South                        | <b>Condition</b> Excellent                                                 | <b>Pool</b> Private       |
|----------------------------------------------------------------------------------------------------------|------------------------------------------|----------------------------------------------------------------------------|---------------------------|
| Climate Control  Air Conditioning                                                                        | Views Sea Mountain Panoramic Garden Pool | Features Fitted Wardrobes Private Terrace Satellite TV WiFi Double Glazing | Furniture Fully Furnished |
| Kitchen<br>Fully Fitted                                                                                  | Parking Garage More Than One             | Category Holiday Homes                                                     |                           |