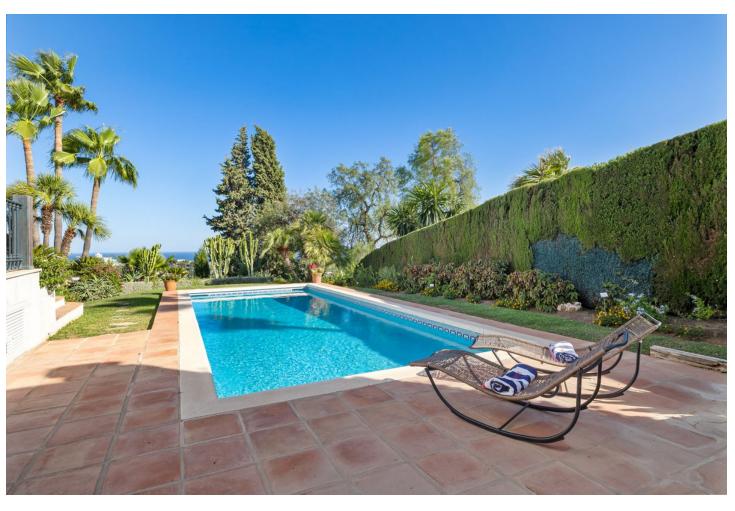

## Short Term Rental - House - Benahavís 3.850€ / Week

www.mibgroup.es +34 662 58 96 58 info@mibgroup.es

Ref.-ID: MIBGR4404064 Benahavís House

5

6

1068 m2

2266 m2

Welcome to the highest villa in El Paraiso, where you can relax with your family and friends while enjoying panoramic views of the Mediterranean Sea. With plenty of privacy, tranquillity and security, this home offers exceptional energy, thanks to its integration with nature and manicured landscaping. Marvel at the 360 degree views of Marbella, Estepona and Benahavis. Enjoy comfort with air conditioning throughout and take advantage of a fully equipped kitchen. The open concept living and dining area is perfect for large families and groups, with high ceilings and plenty of natural light opening onto a covered terrace for sitting, dining or relaxing and enjoying the summer days and evenings. The lower terrace overlooks the large swimming pool and beautiful garden, providing the perfect setting for unforgettable moments. The rooms are spacious and all have en-suite bathrooms. On the first floor, you can enjoy incredible views of the Mediterranean Sea and Africa from the terrace. 4 of the bedrooms are located in the house and one of the bedrooms is in a separate guest area with separate entrance. The villa is surrounded by 5 of the best golf courses on the Costa del Sol and is a 5 minute drive from the beach, with easy and close access to the main road. In the other direction, you can enjoy amazing walks in the mountains of Benahavis. Within walking distance, you will find a great tennis and paddle club. There are several supermarkets nearby, a pharmacy and a hospital only 10 minutes drive away. Bed linen and towels are provided for each of the bathrooms, as well as towels for the swimming pool.