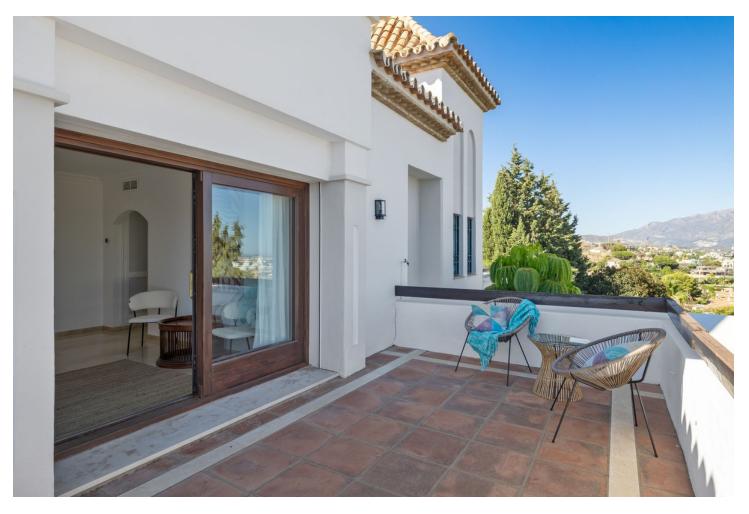

## Short Term Rental - House - Benahavís 3.850€ / Week

www.mibgroup.es +34 662 58 96 58 info@mibgroup.es

Ref.-ID: MIBGR4404064 Benahavís House

5

6

1068 m2

2266 m2

Welcome to the highest villa in El Paraiso, where you can relax with your family and friends while enjoying panoramic views of the Mediterranean Sea. With plenty of privacy, tranquillity and security, this home offers exceptional energy, thanks to its integration with nature and manicured landscaping. Marvel at the 360 degree views of Marbella, Estepona and Benahavis. Enjoy comfort with air conditioning throughout and take advantage of a fully equipped kitchen. The open concept living and dining area is perfect for large families and groups, with high ceilings and plenty of natural light opening onto a covered terrace for sitting, dining or relaxing and enjoying the summer days and evenings. The lower terrace overlooks the large swimming pool and beautiful garden, providing the perfect setting for unforgettable moments. The rooms are spacious and all have en-suite bathrooms. On the first floor, you can enjoy incredible views of the Mediterranean Sea and Africa from the terrace. 4 of the bedrooms are located in the house and one of the bedrooms is in a separate guest area with separate entrance. The villa is surrounded by 5 of the best golf courses on the Costa del Sol and is a 5 minute drive from the beach, with easy and close access to the main road. In the other direction, you can enjoy amazing walks in the mountains of Benahavis. Within walking distance, you will find a great tennis and paddle club. There are several supermarkets nearby, a pharmacy and a hospital only 10 minutes drive away. Bed linen and towels are provided for each of the bathrooms, as well as towels for the swimming pool.