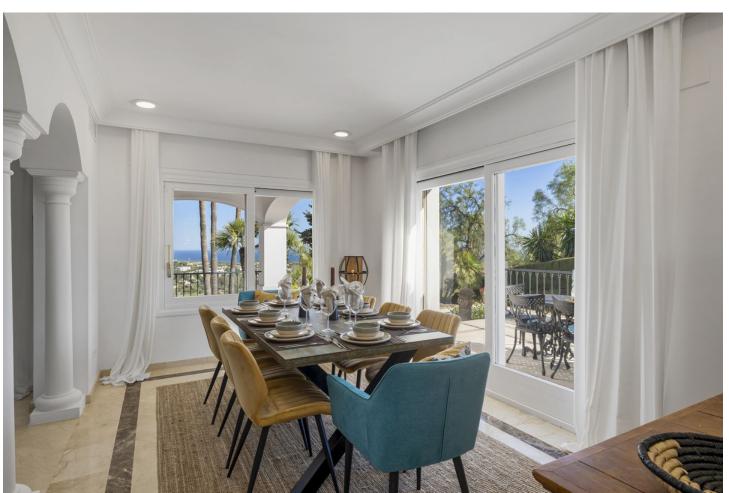

## Short Term Rental - House - Benahavís 3.850€ / Week

www.mibgroup.es +34 662 58 96 58 info@mibgroup.es

Ref.-ID: MIBGR4404064 Benahavís House

5

6

1068 m2

2266 m2

Welcome to the highest villa in El Paraiso, where you can relax with your family and friends while enjoying panoramic views of the Mediterranean Sea. With plenty of privacy, tranquillity and security, this home offers exceptional energy, thanks to its integration with nature and manicured landscaping. Marvel at the 360 degree views of Marbella, Estepona and Benahavis. Enjoy comfort with air conditioning throughout and take advantage of a fully equipped kitchen. The open concept living and dining area is perfect for large families and groups, with high ceilings and plenty of natural light opening onto a covered terrace for sitting, dining or relaxing and enjoying the summer days and evenings. The lower terrace overlooks the large swimming pool and beautiful garden, providing the perfect setting for unforgettable moments. The rooms are spacious and all have en-suite bathrooms. On the first floor, you can enjoy incredible views of the Mediterranean Sea and Africa from the terrace. 4 of the bedrooms are located in the house and one of the bedrooms is in a separate guest area with separate entrance. The villa is surrounded by 5 of the best golf courses on the Costa del Sol and is a 5 minute drive from the beach, with easy and close access to the main road. In the other direction, you can enjoy amazing walks in the mountains of Benahavis. Within walking distance, you will find a great tennis and paddle club. There are several supermarkets nearby, a pharmacy and a hospital only 10 minutes drive away. Bed linen and towels are provided for each of the bathrooms, as well as towels for the swimming pool.