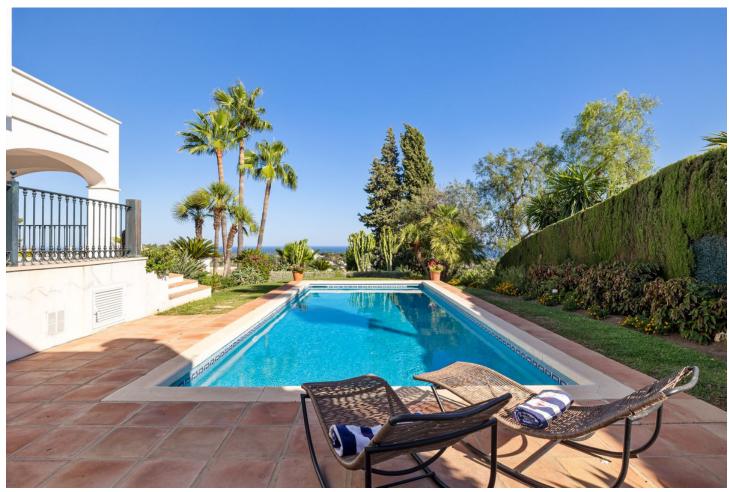

## Short Term Rental - House - Benahavís 3.850€ / Week

www.mibgroup.es +34 662 58 96 58 info@mibgroup.es

Ref.-ID: MIBGR4404064 Benahavís House

5

6

1068 m2

2266 m2

Welcome to the highest villa in El Paraiso, where you can relax with your family and friends while enjoying panoramic views of the Mediterranean Sea. With plenty of privacy, tranquillity and security, this home offers exceptional energy, thanks to its integration with nature and manicured landscaping. Marvel at the 360 degree views of Marbella, Estepona and Benahavis. Enjoy comfort with air conditioning throughout and take advantage of a fully equipped kitchen. The open concept living and dining area is perfect for large families and groups, with high ceilings and plenty of natural light opening onto a covered terrace for sitting, dining or relaxing and enjoying the summer days and evenings. The lower terrace overlooks the large swimming pool and beautiful garden, providing the perfect setting for unforgettable moments. The rooms are spacious and all have en-suite bathrooms. On the first floor, you can enjoy incredible views of the Mediterranean Sea and Africa from the terrace. 4 of the bedrooms are located in the house and one of the bedrooms is in a separate guest area with separate entrance. The villa is surrounded by 5 of the best golf courses on the Costa del Sol and is a 5 minute drive from the beach, with easy and close access to the main road. In the other direction, you can enjoy amazing walks in the mountains of Benahavis. Within walking distance, you will find a great tennis and paddle club. There are several supermarkets nearby, a pharmacy and a hospital only 10 minutes drive away. Bed linen and towels are provided for each of the bathrooms, as well as towels for the swimming pool.