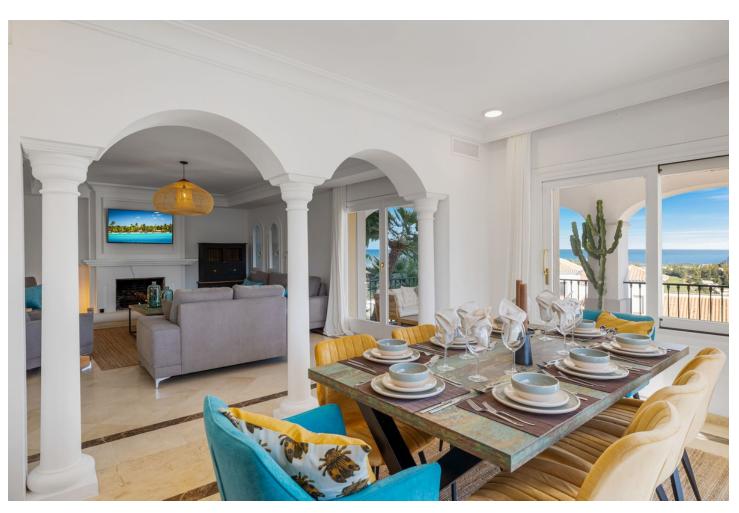

## Short Term Rental - House - Benahavís 3.850€ / Week

www.mibgroup.es +34 662 58 96 58 info@mibgroup.es

Ref.-ID: MIBGR4404064 Benahavís House

5

6

1068 m2

2266 m2

Welcome to the highest villa in El Paraiso, where you can relax with your family and friends while enjoying panoramic views of the Mediterranean Sea. With plenty of privacy, tranquillity and security, this home offers exceptional energy, thanks to its integration with nature and manicured landscaping. Marvel at the 360 degree views of Marbella, Estepona and Benahavis. Enjoy comfort with air conditioning throughout and take advantage of a fully equipped kitchen. The open concept living and dining area is perfect for large families and groups, with high ceilings and plenty of natural light opening onto a covered terrace for sitting, dining or relaxing and enjoying the summer days and evenings. The lower terrace overlooks the large swimming pool and beautiful garden, providing the perfect setting for unforgettable moments. The rooms are spacious and all have en-suite bathrooms. On the first floor, you can enjoy incredible views of the Mediterranean Sea and Africa from the terrace. 4 of the bedrooms are located in the house and one of the bedrooms is in a separate guest area with separate entrance. The villa is surrounded by 5 of the best golf courses on the Costa del Sol and is a 5 minute drive from the beach, with easy and close access to the main road. In the other direction, you can enjoy amazing walks in the mountains of Benahavis. Within walking distance, you will find a great tennis and paddle club. There are several supermarkets nearby, a pharmacy and a hospital only 10 minutes drive away. Bed linen and towels are provided for each of the bathrooms, as well as towels for the swimming pool.

| Setting Village Close To Golf Close To Shops Close To Town Close To Schools Close To Forest Urbanisation | Orientation South                        | <b>Condition</b> Excellent                                                 | <b>Pool</b> Private       |
|----------------------------------------------------------------------------------------------------------|------------------------------------------|----------------------------------------------------------------------------|---------------------------|
| Climate Control  Air Conditioning                                                                        | Views Sea Mountain Panoramic Garden Pool | Features Fitted Wardrobes Private Terrace Satellite TV WiFi Double Glazing | Furniture Fully Furnished |
| Kitchen<br>Fully Fitted                                                                                  | Parking Garage More Than One             | Category Holiday Homes                                                     |                           |