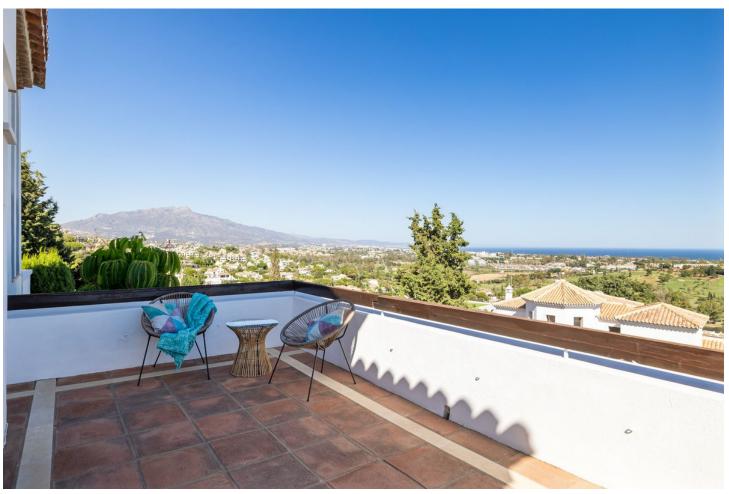

## Short Term Rental - House - Benahavís 3.850€ / Week

www.mibgroup.es +34 662 58 96 58 info@mibgroup.es

Ref.-ID: MIBGR4404064 Benahavís House

5

6

1068 m2

2266 m2

Welcome to the highest villa in El Paraiso, where you can relax with your family and friends while enjoying panoramic views of the Mediterranean Sea. With plenty of privacy, tranquillity and security, this home offers exceptional energy, thanks to its integration with nature and manicured landscaping. Marvel at the 360 degree views of Marbella, Estepona and Benahavis. Enjoy comfort with air conditioning throughout and take advantage of a fully equipped kitchen. The open concept living and dining area is perfect for large families and groups, with high ceilings and plenty of natural light opening onto a covered terrace for sitting, dining or relaxing and enjoying the summer days and evenings. The lower terrace overlooks the large swimming pool and beautiful garden, providing the perfect setting for unforgettable moments. The rooms are spacious and all have en-suite bathrooms. On the first floor, you can enjoy incredible views of the Mediterranean Sea and Africa from the terrace. 4 of the bedrooms are located in the house and one of the bedrooms is in a separate guest area with separate entrance. The villa is surrounded by 5 of the best golf courses on the Costa del Sol and is a 5 minute drive from the beach, with easy and close access to the main road. In the other direction, you can enjoy amazing walks in the mountains of Benahavis. Within walking distance, you will find a great tennis and paddle club. There are several supermarkets nearby, a pharmacy and a hospital only 10 minutes drive away. Bed linen and towels are provided for each of the bathrooms, as well as towels for the swimming pool.