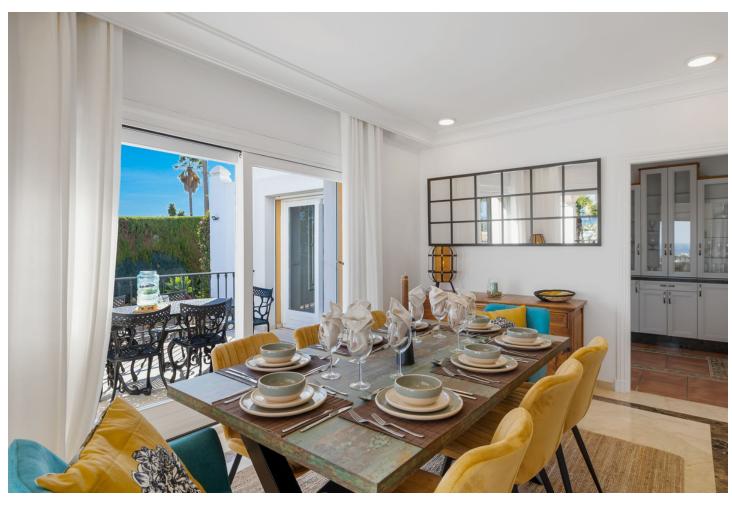

## Short Term Rental - House - Benahavís 3.850€ / Week

www.mibgroup.es +34 662 58 96 58 info@mibgroup.es

Ref.-ID: MIBGR4404064 Benahavís House

5

6

1068 m2

2266 m2

Welcome to the highest villa in El Paraiso, where you can relax with your family and friends while enjoying panoramic views of the Mediterranean Sea. With plenty of privacy, tranquillity and security, this home offers exceptional energy, thanks to its integration with nature and manicured landscaping. Marvel at the 360 degree views of Marbella, Estepona and Benahavis. Enjoy comfort with air conditioning throughout and take advantage of a fully equipped kitchen. The open concept living and dining area is perfect for large families and groups, with high ceilings and plenty of natural light opening onto a covered terrace for sitting, dining or relaxing and enjoying the summer days and evenings. The lower terrace overlooks the large swimming pool and beautiful garden, providing the perfect setting for unforgettable moments. The rooms are spacious and all have en-suite bathrooms. On the first floor, you can enjoy incredible views of the Mediterranean Sea and Africa from the terrace. 4 of the bedrooms are located in the house and one of the bedrooms is in a separate guest area with separate entrance. The villa is surrounded by 5 of the best golf courses on the Costa del Sol and is a 5 minute drive from the beach, with easy and close access to the main road. In the other direction, you can enjoy amazing walks in the mountains of Benahavis. Within walking distance, you will find a great tennis and paddle club. There are several supermarkets nearby, a pharmacy and a hospital only 10 minutes drive away. Bed linen and towels are provided for each of the bathrooms, as well as towels for the swimming pool.