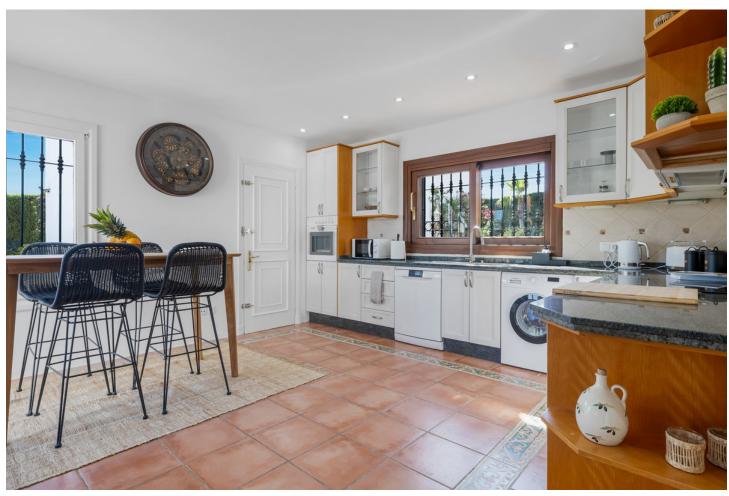

## Short Term Rental - House - Benahavís 3.850€ / Week

www.mibgroup.es +34 662 58 96 58 info@mibgroup.es

Ref.-ID: MIBGR4404064 Benahavís House

5

6

1068 m2

2266 m2

Welcome to the highest villa in El Paraiso, where you can relax with your family and friends while enjoying panoramic views of the Mediterranean Sea. With plenty of privacy, tranquillity and security, this home offers exceptional energy, thanks to its integration with nature and manicured landscaping. Marvel at the 360 degree views of Marbella, Estepona and Benahavis. Enjoy comfort with air conditioning throughout and take advantage of a fully equipped kitchen. The open concept living and dining area is perfect for large families and groups, with high ceilings and plenty of natural light opening onto a covered terrace for sitting, dining or relaxing and enjoying the summer days and evenings. The lower terrace overlooks the large swimming pool and beautiful garden, providing the perfect setting for unforgettable moments. The rooms are spacious and all have en-suite bathrooms. On the first floor, you can enjoy incredible views of the Mediterranean Sea and Africa from the terrace. 4 of the bedrooms are located in the house and one of the bedrooms is in a separate guest area with separate entrance. The villa is surrounded by 5 of the best golf courses on the Costa del Sol and is a 5 minute drive from the beach, with easy and close access to the main road. In the other direction, you can enjoy amazing walks in the mountains of Benahavis. Within walking distance, you will find a great tennis and paddle club. There are several supermarkets nearby, a pharmacy and a hospital only 10 minutes drive away. Bed linen and towels are provided for each of the bathrooms, as well as towels for the swimming pool.

| Setting Village Close To Golf Close To Shops Close To Town Close To Schools Close To Forest Urbanisation | Orientation South                        | <b>Condition</b> Excellent                                                 | <b>Pool</b> Private       |
|----------------------------------------------------------------------------------------------------------|------------------------------------------|----------------------------------------------------------------------------|---------------------------|
| Climate Control  Air Conditioning                                                                        | Views Sea Mountain Panoramic Garden Pool | Features Fitted Wardrobes Private Terrace Satellite TV WiFi Double Glazing | Furniture Fully Furnished |
| Kitchen<br>Fully Fitted                                                                                  | Parking Garage More Than One             | Category Holiday Homes                                                     |                           |