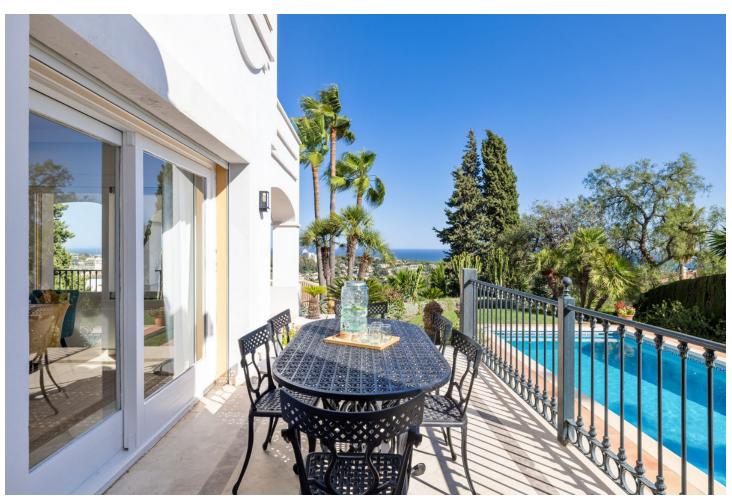

## Short Term Rental - House - Benahavís 3.850€ / Week

www.mibgroup.es +34 662 58 96 58 info@mibgroup.es

Ref.-ID: MIBGR4404064 Benahavís House

5

6

1068 m2

2266 m2

Welcome to the highest villa in El Paraiso, where you can relax with your family and friends while enjoying panoramic views of the Mediterranean Sea. With plenty of privacy, tranquillity and security, this home offers exceptional energy, thanks to its integration with nature and manicured landscaping. Marvel at the 360 degree views of Marbella, Estepona and Benahavis. Enjoy comfort with air conditioning throughout and take advantage of a fully equipped kitchen. The open concept living and dining area is perfect for large families and groups, with high ceilings and plenty of natural light opening onto a covered terrace for sitting, dining or relaxing and enjoying the summer days and evenings. The lower terrace overlooks the large swimming pool and beautiful garden, providing the perfect setting for unforgettable moments. The rooms are spacious and all have en-suite bathrooms. On the first floor, you can enjoy incredible views of the Mediterranean Sea and Africa from the terrace. 4 of the bedrooms are located in the house and one of the bedrooms is in a separate guest area with separate entrance. The villa is surrounded by 5 of the best golf courses on the Costa del Sol and is a 5 minute drive from the beach, with easy and close access to the main road. In the other direction, you can enjoy amazing walks in the mountains of Benahavis. Within walking distance, you will find a great tennis and paddle club. There are several supermarkets nearby, a pharmacy and a hospital only 10 minutes drive away. Bed linen and towels are provided for each of the bathrooms, as well as towels for the swimming pool.