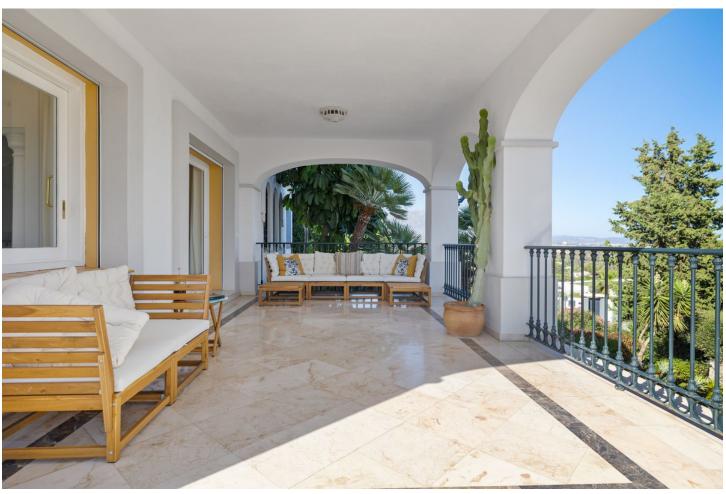

## Short Term Rental - House - Benahavís 3.850€ / Week

www.mibgroup.es +34 662 58 96 58 info@mibgroup.es

Ref.-ID: MIBGR4404064 Benahavís House

5

6

1068 m2

2266 m2

Welcome to the highest villa in El Paraiso, where you can relax with your family and friends while enjoying panoramic views of the Mediterranean Sea. With plenty of privacy, tranquillity and security, this home offers exceptional energy, thanks to its integration with nature and manicured landscaping. Marvel at the 360 degree views of Marbella, Estepona and Benahavis. Enjoy comfort with air conditioning throughout and take advantage of a fully equipped kitchen. The open concept living and dining area is perfect for large families and groups, with high ceilings and plenty of natural light opening onto a covered terrace for sitting, dining or relaxing and enjoying the summer days and evenings. The lower terrace overlooks the large swimming pool and beautiful garden, providing the perfect setting for unforgettable moments. The rooms are spacious and all have en-suite bathrooms. On the first floor, you can enjoy incredible views of the Mediterranean Sea and Africa from the terrace. 4 of the bedrooms are located in the house and one of the bedrooms is in a separate guest area with separate entrance. The villa is surrounded by 5 of the best golf courses on the Costa del Sol and is a 5 minute drive from the beach, with easy and close access to the main road. In the other direction, you can enjoy amazing walks in the mountains of Benahavis. Within walking distance, you will find a great tennis and paddle club. There are several supermarkets nearby, a pharmacy and a hospital only 10 minutes drive away. Bed linen and towels are provided for each of the bathrooms, as well as towels for the swimming pool.