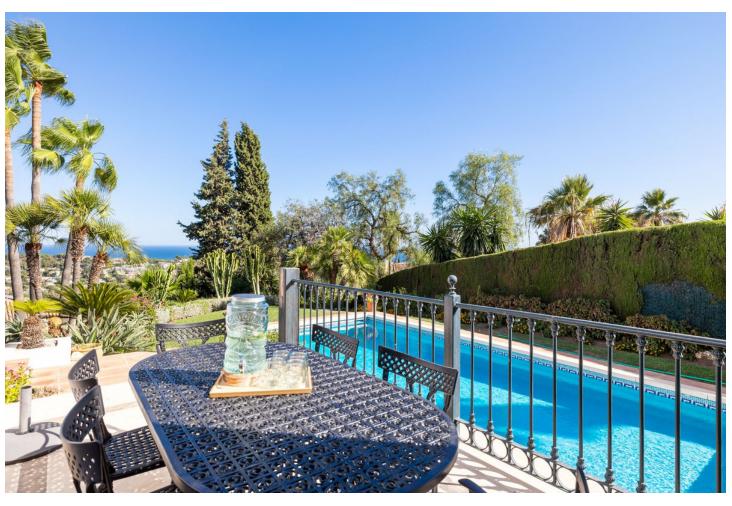

## Short Term Rental - House - Benahavís 3.850€ / Week

www.mibgroup.es +34 662 58 96 58 info@mibgroup.es

Ref.-ID: MIBGR4404064 Benahavís House

5

6

1068 m2

2266 m2

Welcome to the highest villa in El Paraiso, where you can relax with your family and friends while enjoying panoramic views of the Mediterranean Sea. With plenty of privacy, tranquillity and security, this home offers exceptional energy, thanks to its integration with nature and manicured landscaping. Marvel at the 360 degree views of Marbella, Estepona and Benahavis. Enjoy comfort with air conditioning throughout and take advantage of a fully equipped kitchen. The open concept living and dining area is perfect for large families and groups, with high ceilings and plenty of natural light opening onto a covered terrace for sitting, dining or relaxing and enjoying the summer days and evenings. The lower terrace overlooks the large swimming pool and beautiful garden, providing the perfect setting for unforgettable moments. The rooms are spacious and all have en-suite bathrooms. On the first floor, you can enjoy incredible views of the Mediterranean Sea and Africa from the terrace. 4 of the bedrooms are located in the house and one of the bedrooms is in a separate guest area with separate entrance. The villa is surrounded by 5 of the best golf courses on the Costa del Sol and is a 5 minute drive from the beach, with easy and close access to the main road. In the other direction, you can enjoy amazing walks in the mountains of Benahavis. Within walking distance, you will find a great tennis and paddle club. There are several supermarkets nearby, a pharmacy and a hospital only 10 minutes drive away. Bed linen and towels are provided for each of the bathrooms, as well as towels for the swimming pool.