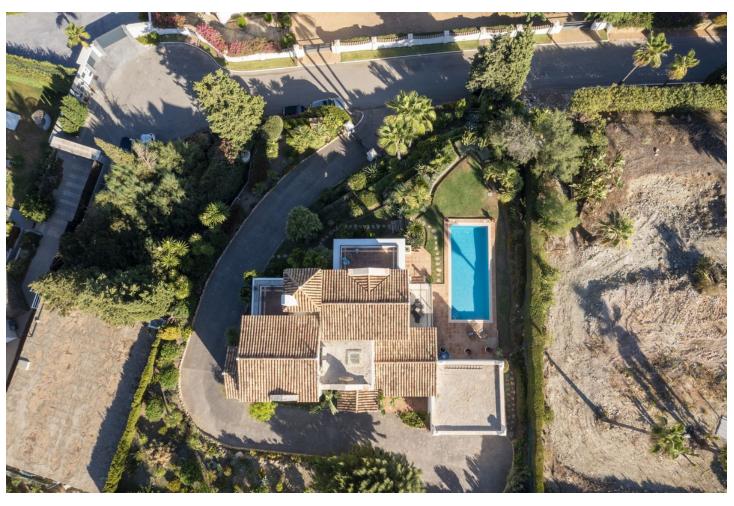

## Short Term Rental - House - Benahavís 3.850€ / Week

www.mibgroup.es +34 662 58 96 58 info@mibgroup.es

Ref.-ID: MIBGR4404064 Benahavís House

5

6

1068 m2

2266 m2

Welcome to the highest villa in El Paraiso, where you can relax with your family and friends while enjoying panoramic views of the Mediterranean Sea. With plenty of privacy, tranquillity and security, this home offers exceptional energy, thanks to its integration with nature and manicured landscaping. Marvel at the 360 degree views of Marbella, Estepona and Benahavis. Enjoy comfort with air conditioning throughout and take advantage of a fully equipped kitchen. The open concept living and dining area is perfect for large families and groups, with high ceilings and plenty of natural light opening onto a covered terrace for sitting, dining or relaxing and enjoying the summer days and evenings. The lower terrace overlooks the large swimming pool and beautiful garden, providing the perfect setting for unforgettable moments. The rooms are spacious and all have en-suite bathrooms. On the first floor, you can enjoy incredible views of the Mediterranean Sea and Africa from the terrace. 4 of the bedrooms are located in the house and one of the bedrooms is in a separate guest area with separate entrance. The villa is surrounded by 5 of the best golf courses on the Costa del Sol and is a 5 minute drive from the beach, with easy and close access to the main road. In the other direction, you can enjoy amazing walks in the mountains of Benahavis. Within walking distance, you will find a great tennis and paddle club. There are several supermarkets nearby, a pharmacy and a hospital only 10 minutes drive away. Bed linen and towels are provided for each of the bathrooms, as well as towels for the swimming pool.