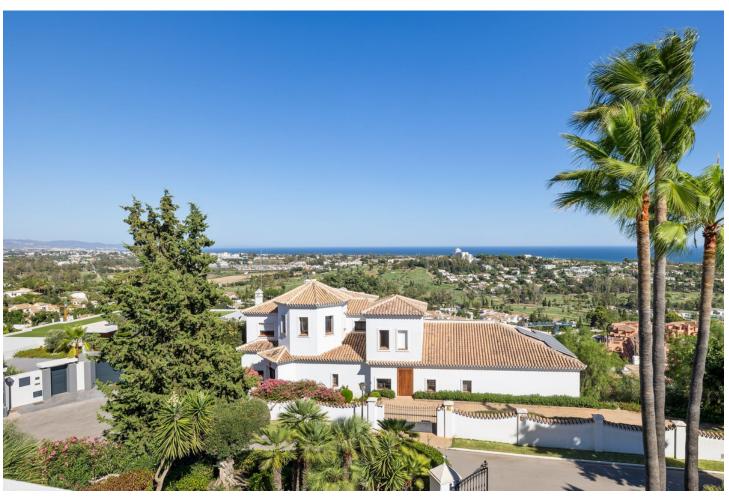

## Short Term Rental - House - Benahavís 3.850€ / Week

www.mibgroup.es +34 662 58 96 58 info@mibgroup.es

Ref.-ID: MIBGR4404064 Benahavís House

5

6

1068 m2

2266 m2

Welcome to the highest villa in El Paraiso, where you can relax with your family and friends while enjoying panoramic views of the Mediterranean Sea. With plenty of privacy, tranquillity and security, this home offers exceptional energy, thanks to its integration with nature and manicured landscaping. Marvel at the 360 degree views of Marbella, Estepona and Benahavis. Enjoy comfort with air conditioning throughout and take advantage of a fully equipped kitchen. The open concept living and dining area is perfect for large families and groups, with high ceilings and plenty of natural light opening onto a covered terrace for sitting, dining or relaxing and enjoying the summer days and evenings. The lower terrace overlooks the large swimming pool and beautiful garden, providing the perfect setting for unforgettable moments. The rooms are spacious and all have en-suite bathrooms. On the first floor, you can enjoy incredible views of the Mediterranean Sea and Africa from the terrace. 4 of the bedrooms are located in the house and one of the bedrooms is in a separate guest area with separate entrance. The villa is surrounded by 5 of the best golf courses on the Costa del Sol and is a 5 minute drive from the beach, with easy and close access to the main road. In the other direction, you can enjoy amazing walks in the mountains of Benahavis. Within walking distance, you will find a great tennis and paddle club. There are several supermarkets nearby, a pharmacy and a hospital only 10 minutes drive away. Bed linen and towels are provided for each of the bathrooms, as well as towels for the swimming pool.