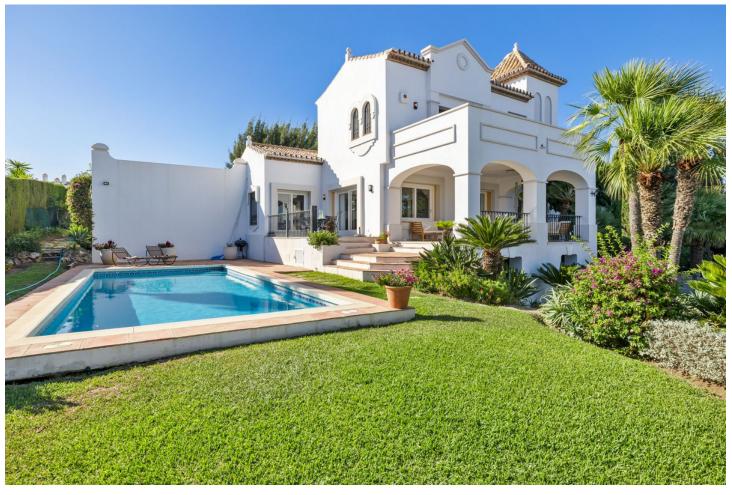

## Short Term Rental - House - Benahavís 3.850€ / Week

www.mibgroup.es +34 662 58 96 58 info@mibgroup.es

Ref.-ID: MIBGR4404064 Benahavís House

5

6

1068 m2

2266 m2

Welcome to the highest villa in El Paraiso, where you can relax with your family and friends while enjoying panoramic views of the Mediterranean Sea. With plenty of privacy, tranquillity and security, this home offers exceptional energy, thanks to its integration with nature and manicured landscaping. Marvel at the 360 degree views of Marbella, Estepona and Benahavis. Enjoy comfort with air conditioning throughout and take advantage of a fully equipped kitchen. The open concept living and dining area is perfect for large families and groups, with high ceilings and plenty of natural light opening onto a covered terrace for sitting, dining or relaxing and enjoying the summer days and evenings. The lower terrace overlooks the large swimming pool and beautiful garden, providing the perfect setting for unforgettable moments. The rooms are spacious and all have en-suite bathrooms. On the first floor, you can enjoy incredible views of the Mediterranean Sea and Africa from the terrace. 4 of the bedrooms are located in the house and one of the bedrooms is in a separate guest area with separate entrance. The villa is surrounded by 5 of the best golf courses on the Costa del Sol and is a 5 minute drive from the beach, with easy and close access to the main road. In the other direction, you can enjoy amazing walks in the mountains of Benahavis. Within walking distance, you will find a great tennis and paddle club. There are several supermarkets nearby, a pharmacy and a hospital only 10 minutes drive away. Bed linen and towels are provided for each of the bathrooms, as well as towels for the swimming pool.