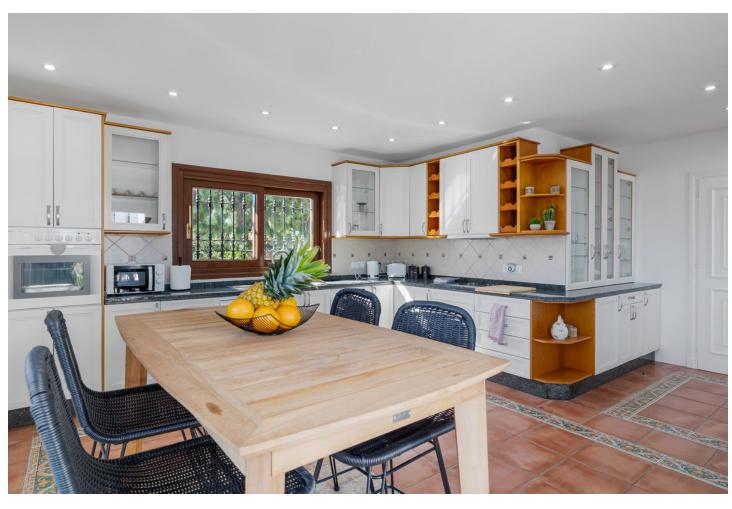

## Short Term Rental - House - Benahavís 3.850€ / Week

www.mibgroup.es +34 662 58 96 58 info@mibgroup.es

Ref.-ID: MIBGR4404064 Benahavís House

5

6

1068 m2

2266 m2

Welcome to the highest villa in El Paraiso, where you can relax with your family and friends while enjoying panoramic views of the Mediterranean Sea. With plenty of privacy, tranquillity and security, this home offers exceptional energy, thanks to its integration with nature and manicured landscaping. Marvel at the 360 degree views of Marbella, Estepona and Benahavis. Enjoy comfort with air conditioning throughout and take advantage of a fully equipped kitchen. The open concept living and dining area is perfect for large families and groups, with high ceilings and plenty of natural light opening onto a covered terrace for sitting, dining or relaxing and enjoying the summer days and evenings. The lower terrace overlooks the large swimming pool and beautiful garden, providing the perfect setting for unforgettable moments. The rooms are spacious and all have en-suite bathrooms. On the first floor, you can enjoy incredible views of the Mediterranean Sea and Africa from the terrace. 4 of the bedrooms are located in the house and one of the bedrooms is in a separate guest area with separate entrance. The villa is surrounded by 5 of the best golf courses on the Costa del Sol and is a 5 minute drive from the beach, with easy and close access to the main road. In the other direction, you can enjoy amazing walks in the mountains of Benahavis. Within walking distance, you will find a great tennis and paddle club. There are several supermarkets nearby, a pharmacy and a hospital only 10 minutes drive away. Bed linen and towels are provided for each of the bathrooms, as well as towels for the swimming pool.