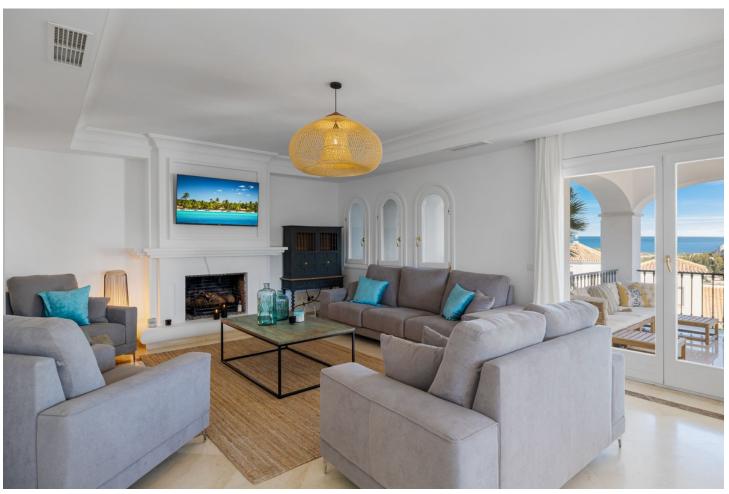

## Short Term Rental - House - Benahavís 3.850€ / Week

www.mibgroup.es +34 662 58 96 58 info@mibgroup.es

Ref.-ID: MIBGR4404064 Benahavís House

5

6

1068 m2

2266 m2

Welcome to the highest villa in El Paraiso, where you can relax with your family and friends while enjoying panoramic views of the Mediterranean Sea. With plenty of privacy, tranquillity and security, this home offers exceptional energy, thanks to its integration with nature and manicured landscaping. Marvel at the 360 degree views of Marbella, Estepona and Benahavis. Enjoy comfort with air conditioning throughout and take advantage of a fully equipped kitchen. The open concept living and dining area is perfect for large families and groups, with high ceilings and plenty of natural light opening onto a covered terrace for sitting, dining or relaxing and enjoying the summer days and evenings. The lower terrace overlooks the large swimming pool and beautiful garden, providing the perfect setting for unforgettable moments. The rooms are spacious and all have en-suite bathrooms. On the first floor, you can enjoy incredible views of the Mediterranean Sea and Africa from the terrace. 4 of the bedrooms are located in the house and one of the bedrooms is in a separate guest area with separate entrance. The villa is surrounded by 5 of the best golf courses on the Costa del Sol and is a 5 minute drive from the beach, with easy and close access to the main road. In the other direction, you can enjoy amazing walks in the mountains of Benahavis. Within walking distance, you will find a great tennis and paddle club. There are several supermarkets nearby, a pharmacy and a hospital only 10 minutes drive away. Bed linen and towels are provided for each of the bathrooms, as well as towels for the swimming pool.