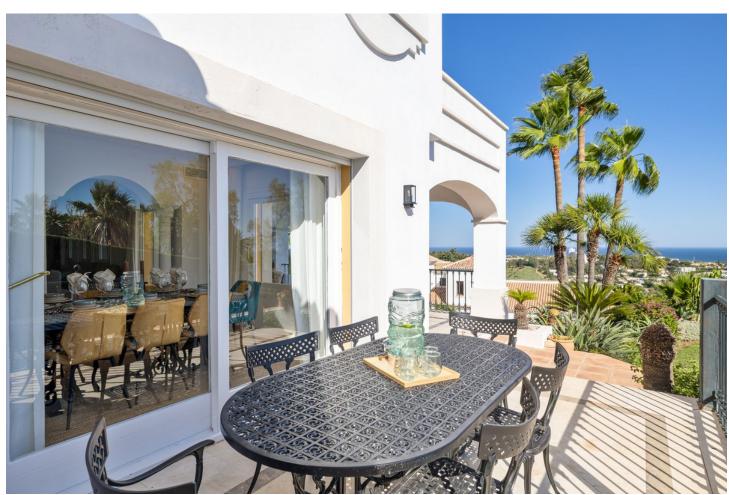

## Short Term Rental - House - Benahavís 3.850€ / Week

www.mibgroup.es +34 662 58 96 58 info@mibgroup.es

Ref.-ID: MIBGR4404064 Benahavís House

5

6

1068 m2

2266 m2

Welcome to the highest villa in El Paraiso, where you can relax with your family and friends while enjoying panoramic views of the Mediterranean Sea. With plenty of privacy, tranquillity and security, this home offers exceptional energy, thanks to its integration with nature and manicured landscaping. Marvel at the 360 degree views of Marbella, Estepona and Benahavis. Enjoy comfort with air conditioning throughout and take advantage of a fully equipped kitchen. The open concept living and dining area is perfect for large families and groups, with high ceilings and plenty of natural light opening onto a covered terrace for sitting, dining or relaxing and enjoying the summer days and evenings. The lower terrace overlooks the large swimming pool and beautiful garden, providing the perfect setting for unforgettable moments. The rooms are spacious and all have en-suite bathrooms. On the first floor, you can enjoy incredible views of the Mediterranean Sea and Africa from the terrace. 4 of the bedrooms are located in the house and one of the bedrooms is in a separate guest area with separate entrance. The villa is surrounded by 5 of the best golf courses on the Costa del Sol and is a 5 minute drive from the beach, with easy and close access to the main road. In the other direction, you can enjoy amazing walks in the mountains of Benahavis. Within walking distance, you will find a great tennis and paddle club. There are several supermarkets nearby, a pharmacy and a hospital only 10 minutes drive away. Bed linen and towels are provided for each of the bathrooms, as well as towels for the swimming pool.