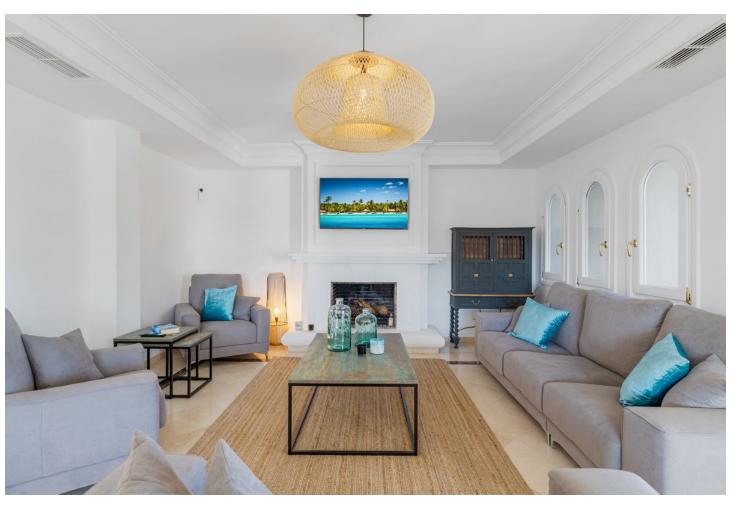

## Short Term Rental - House - Benahavís 3.850€ / Week

www.mibgroup.es +34 662 58 96 58 info@mibgroup.es

Ref.-ID: MIBGR4404064 Benahavís House

5

6

1068 m2

2266 m2

Welcome to the highest villa in El Paraiso, where you can relax with your family and friends while enjoying panoramic views of the Mediterranean Sea. With plenty of privacy, tranquillity and security, this home offers exceptional energy, thanks to its integration with nature and manicured landscaping. Marvel at the 360 degree views of Marbella, Estepona and Benahavis. Enjoy comfort with air conditioning throughout and take advantage of a fully equipped kitchen. The open concept living and dining area is perfect for large families and groups, with high ceilings and plenty of natural light opening onto a covered terrace for sitting, dining or relaxing and enjoying the summer days and evenings. The lower terrace overlooks the large swimming pool and beautiful garden, providing the perfect setting for unforgettable moments. The rooms are spacious and all have en-suite bathrooms. On the first floor, you can enjoy incredible views of the Mediterranean Sea and Africa from the terrace. 4 of the bedrooms are located in the house and one of the bedrooms is in a separate guest area with separate entrance. The villa is surrounded by 5 of the best golf courses on the Costa del Sol and is a 5 minute drive from the beach, with easy and close access to the main road. In the other direction, you can enjoy amazing walks in the mountains of Benahavis. Within walking distance, you will find a great tennis and paddle club. There are several supermarkets nearby, a pharmacy and a hospital only 10 minutes drive away. Bed linen and towels are provided for each of the bathrooms, as well as towels for the swimming pool.