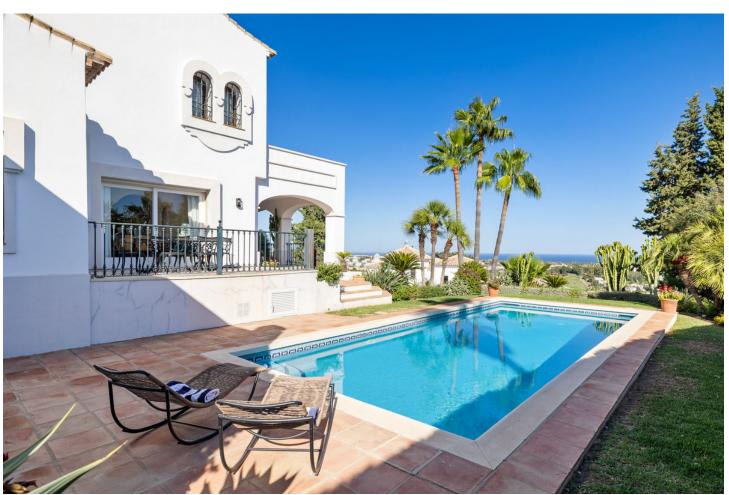

## Short Term Rental - House - Benahavís 3.850€ / Week

www.mibgroup.es +34 662 58 96 58 info@mibgroup.es

Ref.-ID: MIBGR4404064 Benahavís House

5

6

1068 m2

2266 m2

Welcome to the highest villa in El Paraiso, where you can relax with your family and friends while enjoying panoramic views of the Mediterranean Sea. With plenty of privacy, tranquillity and security, this home offers exceptional energy, thanks to its integration with nature and manicured landscaping. Marvel at the 360 degree views of Marbella, Estepona and Benahavis. Enjoy comfort with air conditioning throughout and take advantage of a fully equipped kitchen. The open concept living and dining area is perfect for large families and groups, with high ceilings and plenty of natural light opening onto a covered terrace for sitting, dining or relaxing and enjoying the summer days and evenings. The lower terrace overlooks the large swimming pool and beautiful garden, providing the perfect setting for unforgettable moments. The rooms are spacious and all have en-suite bathrooms. On the first floor, you can enjoy incredible views of the Mediterranean Sea and Africa from the terrace. 4 of the bedrooms are located in the house and one of the bedrooms is in a separate guest area with separate entrance. The villa is surrounded by 5 of the best golf courses on the Costa del Sol and is a 5 minute drive from the beach, with easy and close access to the main road. In the other direction, you can enjoy amazing walks in the mountains of Benahavis. Within walking distance, you will find a great tennis and paddle club. There are several supermarkets nearby, a pharmacy and a hospital only 10 minutes drive away. Bed linen and towels are provided for each of the bathrooms, as well as towels for the swimming pool.