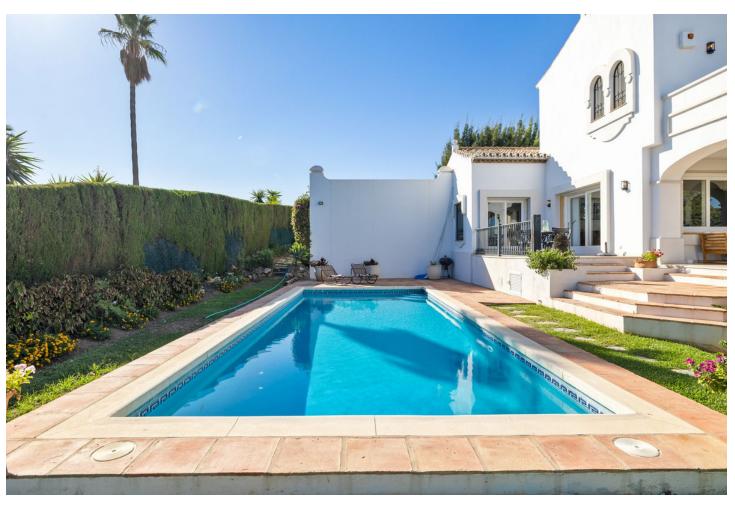

## Short Term Rental - House - Benahavís 3.850€ / Week

www.mibgroup.es +34 662 58 96 58 info@mibgroup.es

Ref.-ID: MIBGR4404064 Benahavís House

5

6

1068 m2

2266 m2

Welcome to the highest villa in El Paraiso, where you can relax with your family and friends while enjoying panoramic views of the Mediterranean Sea. With plenty of privacy, tranquillity and security, this home offers exceptional energy, thanks to its integration with nature and manicured landscaping. Marvel at the 360 degree views of Marbella, Estepona and Benahavis. Enjoy comfort with air conditioning throughout and take advantage of a fully equipped kitchen. The open concept living and dining area is perfect for large families and groups, with high ceilings and plenty of natural light opening onto a covered terrace for sitting, dining or relaxing and enjoying the summer days and evenings. The lower terrace overlooks the large swimming pool and beautiful garden, providing the perfect setting for unforgettable moments. The rooms are spacious and all have en-suite bathrooms. On the first floor, you can enjoy incredible views of the Mediterranean Sea and Africa from the terrace. 4 of the bedrooms are located in the house and one of the bedrooms is in a separate guest area with separate entrance. The villa is surrounded by 5 of the best golf courses on the Costa del Sol and is a 5 minute drive from the beach, with easy and close access to the main road. In the other direction, you can enjoy amazing walks in the mountains of Benahavis. Within walking distance, you will find a great tennis and paddle club. There are several supermarkets nearby, a pharmacy and a hospital only 10 minutes drive away. Bed linen and towels are provided for each of the bathrooms, as well as towels for the swimming pool.