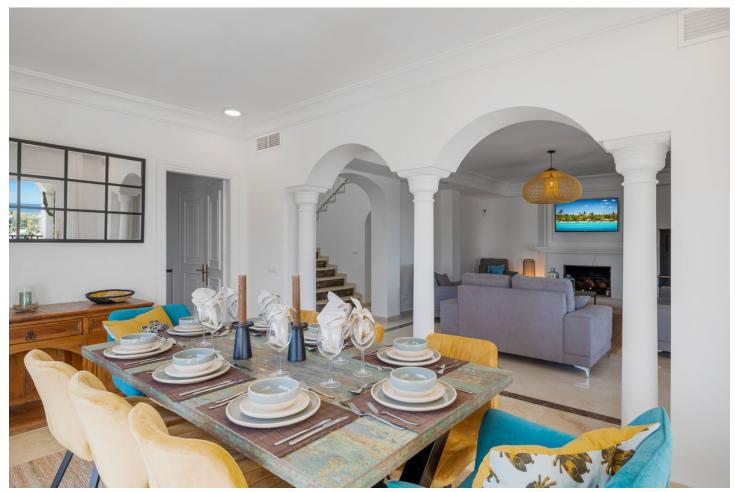

## Short Term Rental - House - Benahavís 3.850€ / Week

www.mibgroup.es +34 662 58 96 58 info@mibgroup.es

Ref.-ID: MIBGR4404064 Benahavís House

5

6

1068 m2

2266 m2

Welcome to the highest villa in El Paraiso, where you can relax with your family and friends while enjoying panoramic views of the Mediterranean Sea. With plenty of privacy, tranquillity and security, this home offers exceptional energy, thanks to its integration with nature and manicured landscaping. Marvel at the 360 degree views of Marbella, Estepona and Benahavis. Enjoy comfort with air conditioning throughout and take advantage of a fully equipped kitchen. The open concept living and dining area is perfect for large families and groups, with high ceilings and plenty of natural light opening onto a covered terrace for sitting, dining or relaxing and enjoying the summer days and evenings. The lower terrace overlooks the large swimming pool and beautiful garden, providing the perfect setting for unforgettable moments. The rooms are spacious and all have en-suite bathrooms. On the first floor, you can enjoy incredible views of the Mediterranean Sea and Africa from the terrace. 4 of the bedrooms are located in the house and one of the bedrooms is in a separate guest area with separate entrance. The villa is surrounded by 5 of the best golf courses on the Costa del Sol and is a 5 minute drive from the beach, with easy and close access to the main road. In the other direction, you can enjoy amazing walks in the mountains of Benahavis. Within walking distance, you will find a great tennis and paddle club. There are several supermarkets nearby, a pharmacy and a hospital only 10 minutes drive away. Bed linen and towels are provided for each of the bathrooms, as well as towels for the swimming pool.