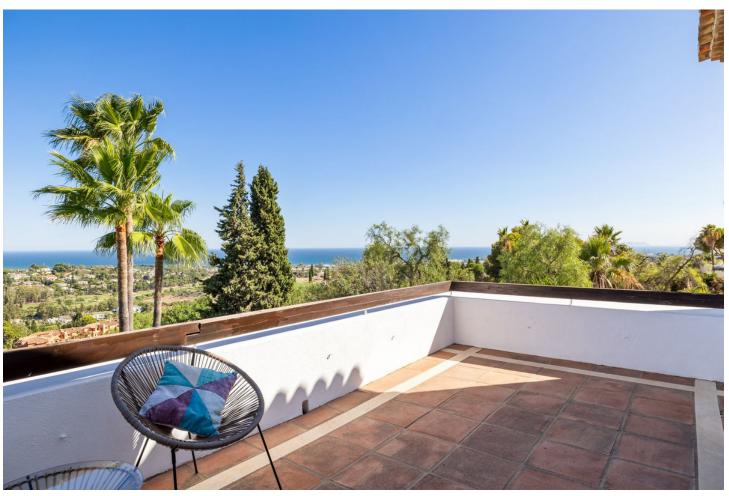

## Short Term Rental - House - Benahavís 3.850€ / Week

www.mibgroup.es +34 662 58 96 58 info@mibgroup.es

Ref.-ID: MIBGR4404064 Benahavís House

5

6

1068 m2

2266 m2

Welcome to the highest villa in El Paraiso, where you can relax with your family and friends while enjoying panoramic views of the Mediterranean Sea. With plenty of privacy, tranquillity and security, this home offers exceptional energy, thanks to its integration with nature and manicured landscaping. Marvel at the 360 degree views of Marbella, Estepona and Benahavis. Enjoy comfort with air conditioning throughout and take advantage of a fully equipped kitchen. The open concept living and dining area is perfect for large families and groups, with high ceilings and plenty of natural light opening onto a covered terrace for sitting, dining or relaxing and enjoying the summer days and evenings. The lower terrace overlooks the large swimming pool and beautiful garden, providing the perfect setting for unforgettable moments. The rooms are spacious and all have en-suite bathrooms. On the first floor, you can enjoy incredible views of the Mediterranean Sea and Africa from the terrace. 4 of the bedrooms are located in the house and one of the bedrooms is in a separate guest area with separate entrance. The villa is surrounded by 5 of the best golf courses on the Costa del Sol and is a 5 minute drive from the beach, with easy and close access to the main road. In the other direction, you can enjoy amazing walks in the mountains of Benahavis. Within walking distance, you will find a great tennis and paddle club. There are several supermarkets nearby, a pharmacy and a hospital only 10 minutes drive away. Bed linen and towels are provided for each of the bathrooms, as well as towels for the swimming pool.