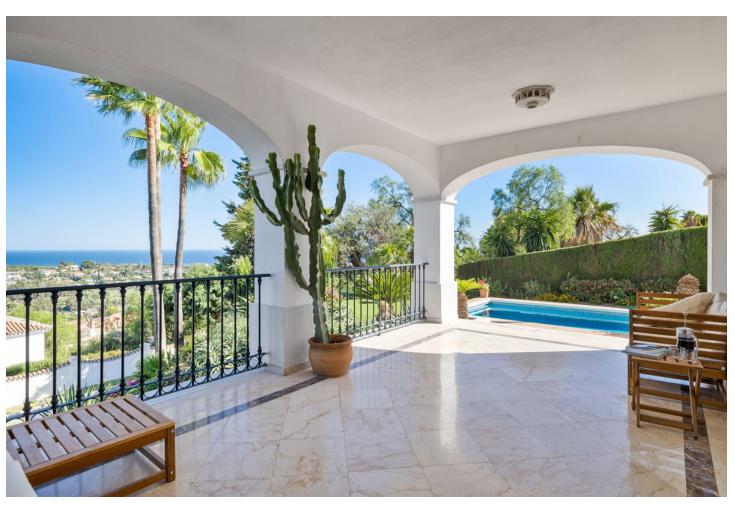

## Short Term Rental - House - Benahavís 3.850€ / Week

www.mibgroup.es +34 662 58 96 58 info@mibgroup.es

Ref.-ID: MIBGR4404064 Benahavís House

5

6

1068 m2

2266 m2

Welcome to the highest villa in El Paraiso, where you can relax with your family and friends while enjoying panoramic views of the Mediterranean Sea. With plenty of privacy, tranquillity and security, this home offers exceptional energy, thanks to its integration with nature and manicured landscaping. Marvel at the 360 degree views of Marbella, Estepona and Benahavis. Enjoy comfort with air conditioning throughout and take advantage of a fully equipped kitchen. The open concept living and dining area is perfect for large families and groups, with high ceilings and plenty of natural light opening onto a covered terrace for sitting, dining or relaxing and enjoying the summer days and evenings. The lower terrace overlooks the large swimming pool and beautiful garden, providing the perfect setting for unforgettable moments. The rooms are spacious and all have en-suite bathrooms. On the first floor, you can enjoy incredible views of the Mediterranean Sea and Africa from the terrace. 4 of the bedrooms are located in the house and one of the bedrooms is in a separate guest area with separate entrance. The villa is surrounded by 5 of the best golf courses on the Costa del Sol and is a 5 minute drive from the beach, with easy and close access to the main road. In the other direction, you can enjoy amazing walks in the mountains of Benahavis. Within walking distance, you will find a great tennis and paddle club. There are several supermarkets nearby, a pharmacy and a hospital only 10 minutes drive away. Bed linen and towels are provided for each of the bathrooms, as well as towels for the swimming pool.