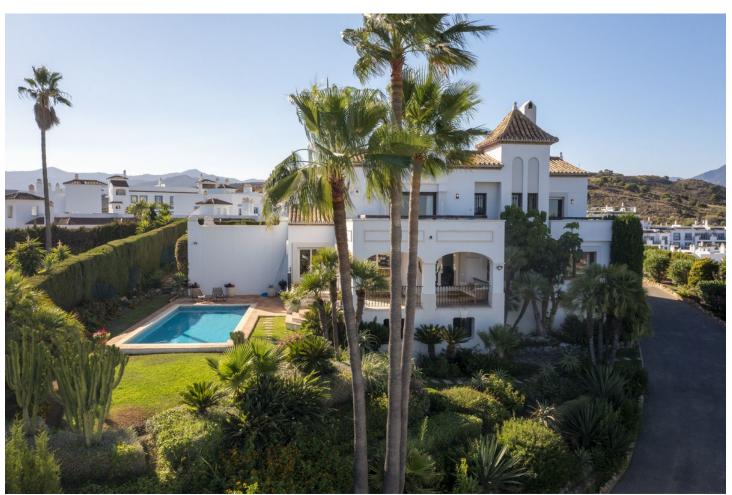

## Short Term Rental - House - Benahavís 3.850€ / Week

www.mibgroup.es +34 662 58 96 58 info@mibgroup.es

Ref.-ID: MIBGR4404064 Benahavís House

5

6

1068 m2

2266 m2

Welcome to the highest villa in El Paraiso, where you can relax with your family and friends while enjoying panoramic views of the Mediterranean Sea. With plenty of privacy, tranquillity and security, this home offers exceptional energy, thanks to its integration with nature and manicured landscaping. Marvel at the 360 degree views of Marbella, Estepona and Benahavis. Enjoy comfort with air conditioning throughout and take advantage of a fully equipped kitchen. The open concept living and dining area is perfect for large families and groups, with high ceilings and plenty of natural light opening onto a covered terrace for sitting, dining or relaxing and enjoying the summer days and evenings. The lower terrace overlooks the large swimming pool and beautiful garden, providing the perfect setting for unforgettable moments. The rooms are spacious and all have en-suite bathrooms. On the first floor, you can enjoy incredible views of the Mediterranean Sea and Africa from the terrace. 4 of the bedrooms are located in the house and one of the bedrooms is in a separate guest area with separate entrance. The villa is surrounded by 5 of the best golf courses on the Costa del Sol and is a 5 minute drive from the beach, with easy and close access to the main road. In the other direction, you can enjoy amazing walks in the mountains of Benahavis. Within walking distance, you will find a great tennis and paddle club. There are several supermarkets nearby, a pharmacy and a hospital only 10 minutes drive away. Bed linen and towels are provided for each of the bathrooms, as well as towels for the swimming pool.