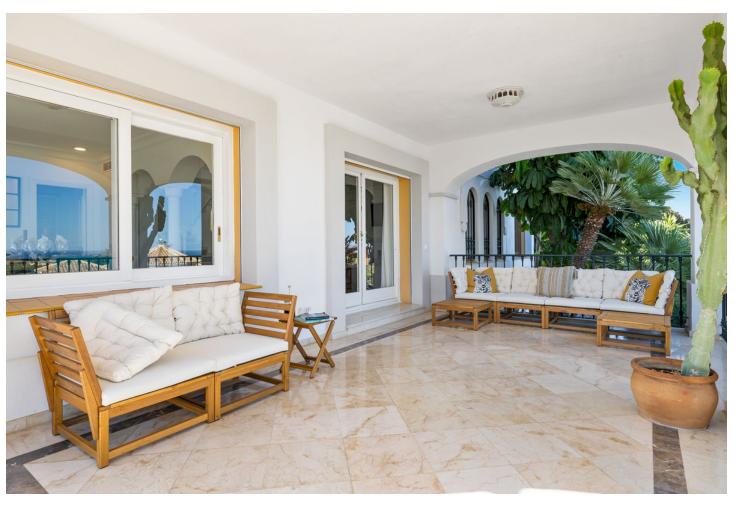

## Short Term Rental - House - Benahavís 3.850€ / Week

www.mibgroup.es +34 662 58 96 58 info@mibgroup.es

Ref.-ID: MIBGR4404064 Benahavís House

5

6

1068 m2

2266 m2

Welcome to the highest villa in El Paraiso, where you can relax with your family and friends while enjoying panoramic views of the Mediterranean Sea. With plenty of privacy, tranquillity and security, this home offers exceptional energy, thanks to its integration with nature and manicured landscaping. Marvel at the 360 degree views of Marbella, Estepona and Benahavis. Enjoy comfort with air conditioning throughout and take advantage of a fully equipped kitchen. The open concept living and dining area is perfect for large families and groups, with high ceilings and plenty of natural light opening onto a covered terrace for sitting, dining or relaxing and enjoying the summer days and evenings. The lower terrace overlooks the large swimming pool and beautiful garden, providing the perfect setting for unforgettable moments. The rooms are spacious and all have en-suite bathrooms. On the first floor, you can enjoy incredible views of the Mediterranean Sea and Africa from the terrace. 4 of the bedrooms are located in the house and one of the bedrooms is in a separate guest area with separate entrance. The villa is surrounded by 5 of the best golf courses on the Costa del Sol and is a 5 minute drive from the beach, with easy and close access to the main road. In the other direction, you can enjoy amazing walks in the mountains of Benahavis. Within walking distance, you will find a great tennis and paddle club. There are several supermarkets nearby, a pharmacy and a hospital only 10 minutes drive away. Bed linen and towels are provided for each of the bathrooms, as well as towels for the swimming pool.