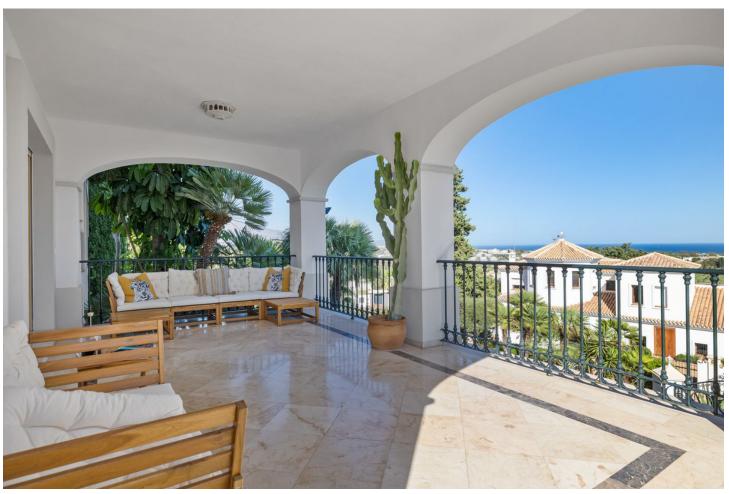

## Short Term Rental - House - Benahavís 3.850€ / Week

www.mibgroup.es +34 662 58 96 58 info@mibgroup.es

Ref.-ID: MIBGR4404064 Benahavís House

5

6

1068 m2

2266 m2

Welcome to the highest villa in El Paraiso, where you can relax with your family and friends while enjoying panoramic views of the Mediterranean Sea. With plenty of privacy, tranquillity and security, this home offers exceptional energy, thanks to its integration with nature and manicured landscaping. Marvel at the 360 degree views of Marbella, Estepona and Benahavis. Enjoy comfort with air conditioning throughout and take advantage of a fully equipped kitchen. The open concept living and dining area is perfect for large families and groups, with high ceilings and plenty of natural light opening onto a covered terrace for sitting, dining or relaxing and enjoying the summer days and evenings. The lower terrace overlooks the large swimming pool and beautiful garden, providing the perfect setting for unforgettable moments. The rooms are spacious and all have en-suite bathrooms. On the first floor, you can enjoy incredible views of the Mediterranean Sea and Africa from the terrace. 4 of the bedrooms are located in the house and one of the bedrooms is in a separate guest area with separate entrance. The villa is surrounded by 5 of the best golf courses on the Costa del Sol and is a 5 minute drive from the beach, with easy and close access to the main road. In the other direction, you can enjoy amazing walks in the mountains of Benahavis. Within walking distance, you will find a great tennis and paddle club. There are several supermarkets nearby, a pharmacy and a hospital only 10 minutes drive away. Bed linen and towels are provided for each of the bathrooms, as well as towels for the swimming pool.