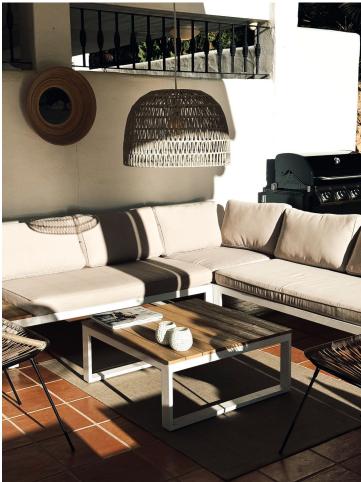

3

400 m2

Beautiful corner - ground floor apartment in La Quinta, Benahavis, located at the end of a very well-kept urbanization with large terraces and a garden with lots of privacy. The garden is surrounded by greenery and overlooks the golf and habitation across the fairway. This very spacious and completely renovated apartment exudes luxury and tranquility and is furnished with very exclusive furniture. There is a new kitchen (and utility room) with every conceivable new equipment. On the ground floor there is also a luxury guest toilet and a spacious master bedroom en suite with bath and shower area and a walk in closet. From this bedroom there is also access to the garden and terraces. On the 1st floor there are 2 spacious bedrooms, 1 of which has a south-facing balcony, above the garden, looking over the golf. A spacious bathroom with toilet is located between the 2 bedrooms. The house has a striking amount of cupboard space. The entire house has air conditioning (adjustable per room) double glazing, is equipped with shutters and mosquito nets and security fencing. Besides the fact that the house is in an excellent condition from the inside, the outside has also recently been completely painted. There is also an alarm system, fiber optic, and an entry phone. There is a covered private parking space and of course a large communal swimming pool with a large lawn all around and plenty of sunbeds. A unique, very luxurious and fantastically furnished home to enjoy during a holiday in the beautiful area on the Costa del Sol. And to play in the autumn or spring on the adjacent golf course or on one of the many other beautiful courses in the area. Smoking and pets are NOT allowed.