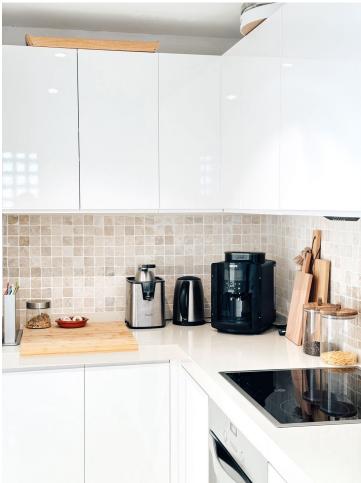

3

400 m2

Beautiful corner - ground floor apartment in La Quinta, Benahavis, located at the end of a very well-kept urbanization with large terraces and a garden with lots of privacy. The garden is surrounded by greenery and overlooks the golf and habitation across the fairway. This very spacious and completely renovated apartment exudes luxury and tranquility and is furnished with very exclusive furniture. There is a new kitchen (and utility room) with every conceivable new equipment. On the ground floor there is also a luxury guest toilet and a spacious master bedroom en suite with bath and shower area and a walk in closet. From this bedroom there is also access to the garden and terraces. On the 1st floor there are 2 spacious bedrooms, 1 of which has a south-facing balcony, above the garden, looking over the golf. A spacious bathroom with toilet is located between the 2 bedrooms. The house has a striking amount of cupboard space. The entire house has air conditioning (adjustable per room) double glazing, is equipped with shutters and mosquito nets and security fencing. Besides the fact that the house is in an excellent condition from the inside, the outside has also recently been completely painted. There is also an alarm system, fiber optic, and an entry phone. There is a covered private parking space and of course a large communal swimming pool with a large lawn all around and plenty of sunbeds. A unique, very luxurious and fantastically furnished home to enjoy during a holiday in the beautiful area on the Costa del Sol. And to play in the autumn or spring on the adjacent golf course or on one of the many other beautiful courses in the area. Smoking and pets are NOT allowed.