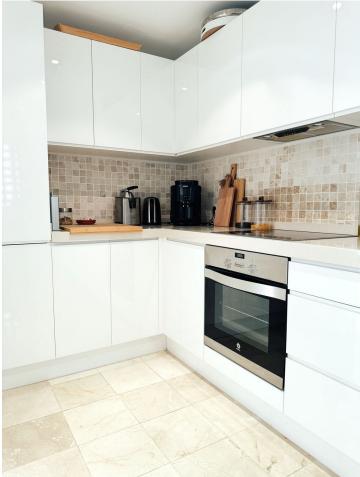

3

400 m2

Beautiful corner - ground floor apartment in La Quinta, Benahavis, located at the end of a very well-kept urbanization with large terraces and a garden with lots of privacy. The garden is surrounded by greenery and overlooks the golf and habitation across the fairway. This very spacious and completely renovated apartment exudes luxury and tranquility and is furnished with very exclusive furniture. There is a new kitchen (and utility room) with every conceivable new equipment. On the ground floor there is also a luxury guest toilet and a spacious master bedroom en suite with bath and shower area and a walk in closet. From this bedroom there is also access to the garden and terraces. On the 1st floor there are 2 spacious bedrooms, 1 of which has a south-facing balcony, above the garden, looking over the golf. A spacious bathroom with toilet is located between the 2 bedrooms. The house has a striking amount of cupboard space. The entire house has air conditioning (adjustable per room) double glazing, is equipped with shutters and mosquito nets and security fencing. Besides the fact that the house is in an excellent condition from the inside, the outside has also recently been completely painted. There is also an alarm system, fiber optic, and an entry phone. There is a covered private parking space and of course a large communal swimming pool with a large lawn all around and plenty of sunbeds. A unique, very luxurious and fantastically furnished home to enjoy during a holiday in the beautiful area on the Costa del Sol. And to play in the autumn or spring on the adjacent golf course or on one of the many other beautiful courses in the area. Smoking and pets are NOT allowed.