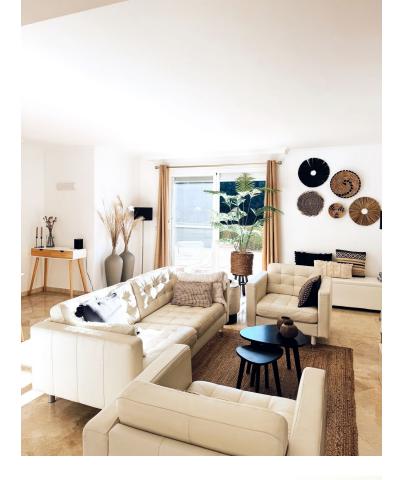

3

400 m2

Beautiful corner - ground floor apartment in La Quinta, Benahavis, located at the end of a very well-kept urbanization with large terraces and a garden with lots of privacy. The garden is surrounded by greenery and overlooks the golf and habitation across the fairway. This very spacious and completely renovated apartment exudes luxury and tranquility and is furnished with very exclusive furniture. There is a new kitchen (and utility room) with every conceivable new equipment. On the ground floor there is also a luxury guest toilet and a spacious master bedroom en suite with bath and shower area and a walk in closet. From this bedroom there is also access to the garden and terraces. On the 1st floor there are 2 spacious bedrooms, 1 of which has a south-facing balcony, above the garden, looking over the golf. A spacious bathroom with toilet is located between the 2 bedrooms. The house has a striking amount of cupboard space. The entire house has air conditioning (adjustable per room) double glazing, is equipped with shutters and mosquito nets and security fencing. Besides the fact that the house is in an excellent condition from the inside, the outside has also recently been completely painted. There is also an alarm system, fiber optic, and an entry phone. There is a covered private parking space and of course a large communal swimming pool with a large lawn all around and plenty of sunbeds. A unique, very luxurious and fantastically furnished home to enjoy during a holiday in the beautiful area on the Costa del Sol. And to play in the autumn or spring on the adjacent golf course or on one of the many other beautiful courses in the area. Smoking and pets are NOT allowed.