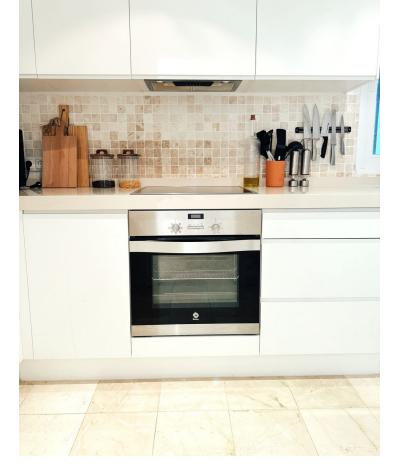

3

400 m2

Beautiful corner - ground floor apartment in La Quinta, Benahavis, located at the end of a very well-kept urbanization with large terraces and a garden with lots of privacy. The garden is surrounded by greenery and overlooks the golf and habitation across the fairway. This very spacious and completely renovated apartment exudes luxury and tranquility and is furnished with very exclusive furniture. There is a new kitchen (and utility room) with every conceivable new equipment. On the ground floor there is also a luxury guest toilet and a spacious master bedroom en suite with bath and shower area and a walk in closet. From this bedroom there is also access to the garden and terraces. On the 1st floor there are 2 spacious bedrooms, 1 of which has a south-facing balcony, above the garden, looking over the golf. A spacious bathroom with toilet is located between the 2 bedrooms. The house has a striking amount of cupboard space. The entire house has air conditioning (adjustable per room) double glazing, is equipped with shutters and mosquito nets and security fencing. Besides the fact that the house is in an excellent condition from the inside, the outside has also recently been completely painted. There is also an alarm system, fiber optic, and an entry phone. There is a covered private parking space and of course a large communal swimming pool with a large lawn all around and plenty of sunbeds. A unique, very luxurious and fantastically furnished home to enjoy during a holiday in the beautiful area on the Costa del Sol. And to play in the autumn or spring on the adjacent golf course or on one of the many other beautiful courses in the area. Smoking and pets are NOT allowed.