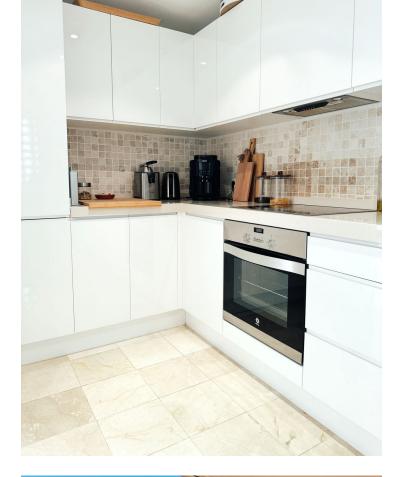

3

400 m2

Beautiful corner - ground floor apartment in La Quinta, Benahavis, located at the end of a very well-kept urbanization with large terraces and a garden with lots of privacy. The garden is surrounded by greenery and overlooks the golf and habitation across the fairway. This very spacious and completely renovated apartment exudes luxury and tranquility and is furnished with very exclusive furniture. There is a new kitchen (and utility room) with every conceivable new equipment. On the ground floor there is also a luxury guest toilet and a spacious master bedroom en suite with bath and shower area and a walk in closet. From this bedroom there is also access to the garden and terraces. On the 1st floor there are 2 spacious bedrooms, 1 of which has a south-facing balcony, above the garden, looking over the golf. A spacious bathroom with toilet is located between the 2 bedrooms. The house has a striking amount of cupboard space. The entire house has air conditioning (adjustable per room) double glazing, is equipped with shutters and mosquito nets and security fencing. Besides the fact that the house is in an excellent condition from the inside, the outside has also recently been completely painted. There is also an alarm system, fiber optic, and an entry phone. There is a covered private parking space and of course a large communal swimming pool with a large lawn all around and plenty of sunbeds. A unique, very luxurious and fantastically furnished home to enjoy during a holiday in the beautiful area on the Costa del Sol. And to play in the autumn or spring on the adjacent golf course or on one of the many other beautiful courses in the area. Smoking and pets are NOT allowed.