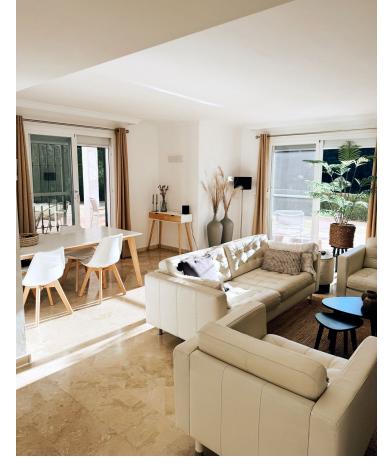

3

400 m2

Beautiful corner - ground floor apartment in La Quinta, Benahavis, located at the end of a very well-kept urbanization with large terraces and a garden with lots of privacy. The garden is surrounded by greenery and overlooks the golf and habitation across the fairway. This very spacious and completely renovated apartment exudes luxury and tranquility and is furnished with very exclusive furniture. There is a new kitchen (and utility room) with every conceivable new equipment. On the ground floor there is also a luxury guest toilet and a spacious master bedroom en suite with bath and shower area and a walk in closet. From this bedroom there is also access to the garden and terraces. On the 1st floor there are 2 spacious bedrooms, 1 of which has a south-facing balcony, above the garden, looking over the golf. A spacious bathroom with toilet is located between the 2 bedrooms. The house has a striking amount of cupboard space. The entire house has air conditioning (adjustable per room) double glazing, is equipped with shutters and mosquito nets and security fencing. Besides the fact that the house is in an excellent condition from the inside, the outside has also recently been completely painted. There is also an alarm system, fiber optic, and an entry phone. There is a covered private parking space and of course a large communal swimming pool with a large lawn all around and plenty of sunbeds. A unique, very luxurious and fantastically furnished home to enjoy during a holiday in the beautiful area on the Costa del Sol. And to play in the autumn or spring on the adjacent golf course or on one of the many other beautiful courses in the area. Smoking and pets are NOT allowed.