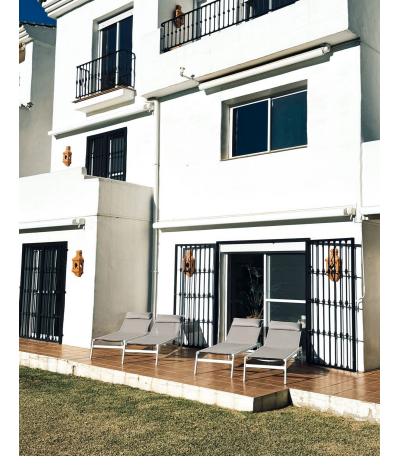

3

400 m2

Beautiful corner - ground floor apartment in La Quinta, Benahavis, located at the end of a very well-kept urbanization with large terraces and a garden with lots of privacy. The garden is surrounded by greenery and overlooks the golf and habitation across the fairway. This very spacious and completely renovated apartment exudes luxury and tranquility and is furnished with very exclusive furniture. There is a new kitchen (and utility room) with every conceivable new equipment. On the ground floor there is also a luxury guest toilet and a spacious master bedroom en suite with bath and shower area and a walk in closet. From this bedroom there is also access to the garden and terraces. On the 1st floor there are 2 spacious bedrooms, 1 of which has a south-facing balcony, above the garden, looking over the golf. A spacious bathroom with toilet is located between the 2 bedrooms. The house has a striking amount of cupboard space. The entire house has air conditioning (adjustable per room) double glazing, is equipped with shutters and mosquito nets and security fencing. Besides the fact that the house is in an excellent condition from the inside, the outside has also recently been completely painted. There is also an alarm system, fiber optic, and an entry phone. There is a covered private parking space and of course a large communal swimming pool with a large lawn all around and plenty of sunbeds. A unique, very luxurious and fantastically furnished home to enjoy during a holiday in the beautiful area on the Costa del Sol. And to play in the autumn or spring on the adjacent golf course or on one of the many other beautiful courses in the area. Smoking and pets are NOT allowed.