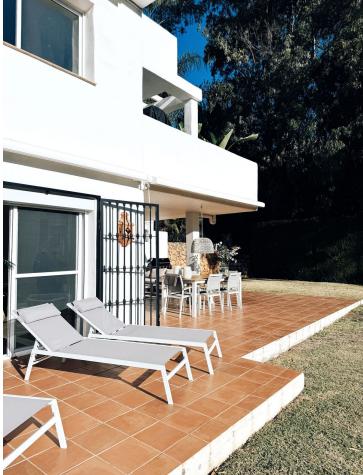

3

400 m2

Beautiful corner - ground floor apartment in La Quinta, Benahavis, located at the end of a very well-kept urbanization with large terraces and a garden with lots of privacy. The garden is surrounded by greenery and overlooks the golf and habitation across the fairway. This very spacious and completely renovated apartment exudes luxury and tranquility and is furnished with very exclusive furniture. There is a new kitchen (and utility room) with every conceivable new equipment. On the ground floor there is also a luxury guest toilet and a spacious master bedroom en suite with bath and shower area and a walk in closet. From this bedroom there is also access to the garden and terraces. On the 1st floor there are 2 spacious bedrooms, 1 of which has a south-facing balcony, above the garden, looking over the golf. A spacious bathroom with toilet is located between the 2 bedrooms. The house has a striking amount of cupboard space. The entire house has air conditioning (adjustable per room) double glazing, is equipped with shutters and mosquito nets and security fencing. Besides the fact that the house is in an excellent condition from the inside, the outside has also recently been completely painted. There is also an alarm system, fiber optic, and an entry phone. There is a covered private parking space and of course a large communal swimming pool with a large lawn all around and plenty of sunbeds. A unique, very luxurious and fantastically furnished home to enjoy during a holiday in the beautiful area on the Costa del Sol. And to play in the autumn or spring on the adjacent golf course or on one of the many other beautiful courses in the area. Smoking and pets are NOT allowed.

Setting Orientation Condition Pool Frontline Golf 💙 South East 🖌 Good 🗹 Communal Recently Renovated ✔ Children`s Pool Close To Golf 🔨 Close To Town Recently Refurbished Close To Forest Urbanisation **Climate Control** Features Furniture Views 💜 Air Conditioning Golf Covered Terrace Fully Furnished 🖌 Hot A/C 🗹 Garden Fitted Wardrobes 🔨 Fireplace Private Terrace 🖌 Satellite TV 🗸 WiFi Ensuite Bathroom Marble Flooring Sarbeque 💙 Double Glazing 🖌 Fiber Optic Security Kitchen Garden Parking \star Fully Fitted Communal Gated Complex 🔨 Private Private ✔ Alarm System Utilities Category Electricity 🖌 Golf