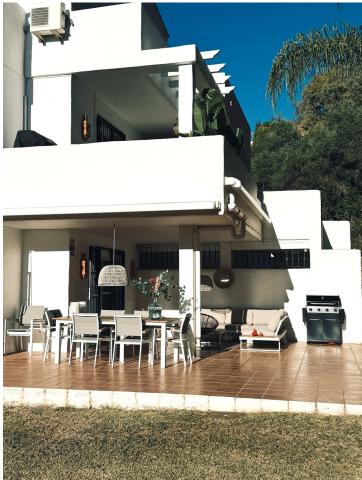

3

400 m2

Beautiful corner - ground floor apartment in La Quinta, Benahavis, located at the end of a very well-kept urbanization with large terraces and a garden with lots of privacy. The garden is surrounded by greenery and overlooks the golf and habitation across the fairway. This very spacious and completely renovated apartment exudes luxury and tranquility and is furnished with very exclusive furniture. There is a new kitchen (and utility room) with every conceivable new equipment. On the ground floor there is also a luxury guest toilet and a spacious master bedroom en suite with bath and shower area and a walk in closet. From this bedroom there is also access to the garden and terraces. On the 1st floor there are 2 spacious bedrooms, 1 of which has a south-facing balcony, above the garden, looking over the golf. A spacious bathroom with toilet is located between the 2 bedrooms. The house has a striking amount of cupboard space. The entire house has air conditioning (adjustable per room) double glazing, is equipped with shutters and mosquito nets and security fencing. Besides the fact that the house is in an excellent condition from the inside, the outside has also recently been completely painted. There is also an alarm system, fiber optic, and an entry phone. There is a covered private parking space and of course a large communal swimming pool with a large lawn all around and plenty of sunbeds. A unique, very luxurious and fantastically furnished home to enjoy during a holiday in the beautiful area on the Costa del Sol. And to play in the autumn or spring on the adjacent golf course or on one of the many other beautiful courses in the area. Smoking and pets are NOT allowed.