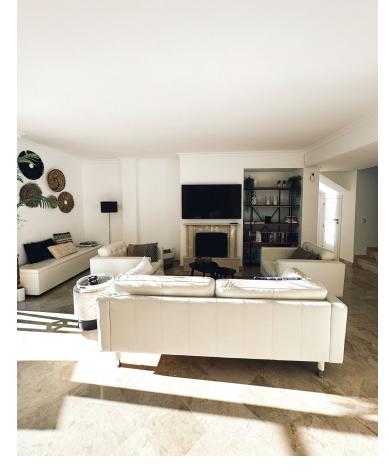

3

400 m2

Beautiful corner - ground floor apartment in La Quinta, Benahavis, located at the end of a very well-kept urbanization with large terraces and a garden with lots of privacy. The garden is surrounded by greenery and overlooks the golf and habitation across the fairway. This very spacious and completely renovated apartment exudes luxury and tranquility and is furnished with very exclusive furniture. There is a new kitchen (and utility room) with every conceivable new equipment. On the ground floor there is also a luxury guest toilet and a spacious master bedroom en suite with bath and shower area and a walk in closet. From this bedroom there is also access to the garden and terraces. On the 1st floor there are 2 spacious bedrooms, 1 of which has a south-facing balcony, above the garden, looking over the golf. A spacious bathroom with toilet is located between the 2 bedrooms. The house has a striking amount of cupboard space. The entire house has air conditioning (adjustable per room) double glazing, is equipped with shutters and mosquito nets and security fencing. Besides the fact that the house is in an excellent condition from the inside, the outside has also recently been completely painted. There is also an alarm system, fiber optic, and an entry phone. There is a covered private parking space and of course a large communal swimming pool with a large lawn all around and plenty of sunbeds. A unique, very luxurious and fantastically furnished home to enjoy during a holiday in the beautiful area on the Costa del Sol. And to play in the autumn or spring on the adjacent golf course or on one of the many other beautiful courses in the area. Smoking and pets are NOT allowed.