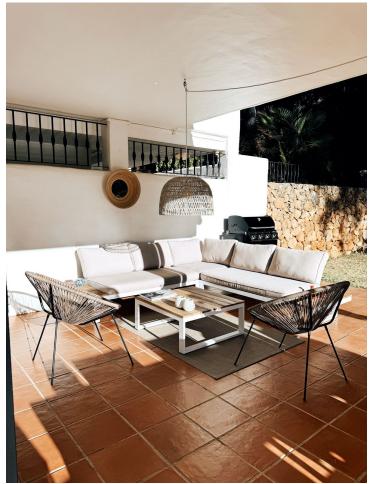

3

400 m2

Beautiful corner - ground floor apartment in La Quinta, Benahavis, located at the end of a very well-kept urbanization with large terraces and a garden with lots of privacy. The garden is surrounded by greenery and overlooks the golf and habitation across the fairway. This very spacious and completely renovated apartment exudes luxury and tranquility and is furnished with very exclusive furniture. There is a new kitchen (and utility room) with every conceivable new equipment. On the ground floor there is also a luxury guest toilet and a spacious master bedroom en suite with bath and shower area and a walk in closet. From this bedroom there is also access to the garden and terraces. On the 1st floor there are 2 spacious bedrooms, 1 of which has a south-facing balcony, above the garden, looking over the golf. A spacious bathroom with toilet is located between the 2 bedrooms. The house has a striking amount of cupboard space. The entire house has air conditioning (adjustable per room) double glazing, is equipped with shutters and mosquito nets and security fencing. Besides the fact that the house is in an excellent condition from the inside, the outside has also recently been completely painted. There is also an alarm system, fiber optic, and an entry phone. There is a covered private parking space and of course a large communal swimming pool with a large lawn all around and plenty of sunbeds. A unique, very luxurious and fantastically furnished home to enjoy during a holiday in the beautiful area on the Costa del Sol. And to play in the autumn or spring on the adjacent golf course or on one of the many other beautiful courses in the area. Smoking and pets are NOT allowed.