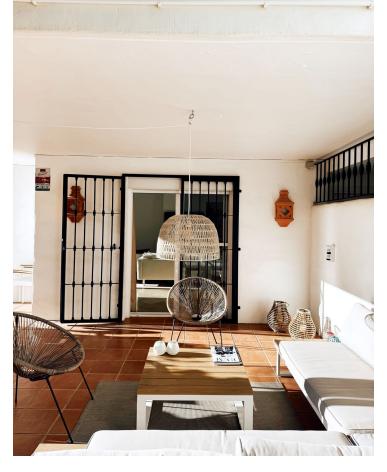

3

400 m2

Beautiful corner - ground floor apartment in La Quinta, Benahavis, located at the end of a very well-kept urbanization with large terraces and a garden with lots of privacy. The garden is surrounded by greenery and overlooks the golf and habitation across the fairway. This very spacious and completely renovated apartment exudes luxury and tranquility and is furnished with very exclusive furniture. There is a new kitchen (and utility room) with every conceivable new equipment. On the ground floor there is also a luxury guest toilet and a spacious master bedroom en suite with bath and shower area and a walk in closet. From this bedroom there is also access to the garden and terraces. On the 1st floor there are 2 spacious bedrooms, 1 of which has a south-facing balcony, above the garden, looking over the golf. A spacious bathroom with toilet is located between the 2 bedrooms. The house has a striking amount of cupboard space. The entire house has air conditioning (adjustable per room) double glazing, is equipped with shutters and mosquito nets and security fencing. Besides the fact that the house is in an excellent condition from the inside, the outside has also recently been completely painted. There is also an alarm system, fiber optic, and an entry phone. There is a covered private parking space and of course a large communal swimming pool with a large lawn all around and plenty of sunbeds. A unique, very luxurious and fantastically furnished home to enjoy during a holiday in the beautiful area on the Costa del Sol. And to play in the autumn or spring on the adjacent golf course or on one of the many other beautiful courses in the area. Smoking and pets are NOT allowed.