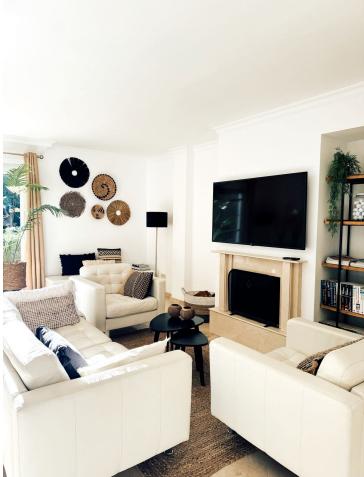

3

400 m2

Beautiful corner - ground floor apartment in La Quinta, Benahavis, located at the end of a very well-kept urbanization with large terraces and a garden with lots of privacy. The garden is surrounded by greenery and overlooks the golf and habitation across the fairway. This very spacious and completely renovated apartment exudes luxury and tranquility and is furnished with very exclusive furniture. There is a new kitchen (and utility room) with every conceivable new equipment. On the ground floor there is also a luxury guest toilet and a spacious master bedroom en suite with bath and shower area and a walk in closet. From this bedroom there is also access to the garden and terraces. On the 1st floor there are 2 spacious bedrooms, 1 of which has a south-facing balcony, above the garden, looking over the golf. A spacious bathroom with toilet is located between the 2 bedrooms. The house has a striking amount of cupboard space. The entire house has air conditioning (adjustable per room) double glazing, is equipped with shutters and mosquito nets and security fencing. Besides the fact that the house is in an excellent condition from the inside, the outside has also recently been completely painted. There is also an alarm system, fiber optic, and an entry phone. There is a covered private parking space and of course a large communal swimming pool with a large lawn all around and plenty of sunbeds. A unique, very luxurious and fantastically furnished home to enjoy during a holiday in the beautiful area on the Costa del Sol. And to play in the autumn or spring on the adjacent golf course or on one of the many other beautiful courses in the area. Smoking and pets are NOT allowed.