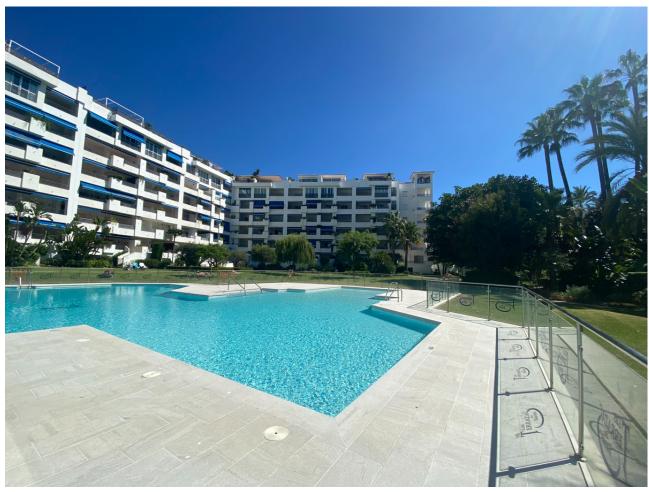

## Short Term Rental - Apartment - Puerto Banús 2.100€ / Week

www.mibgroup.es +34 662 58 96 58 info@mibgroup.es

Ref.-ID: MIBGR4432990 Puerto Banús Apartment

3

2

130 m<sup>2</sup>

Three-bedroom apartment ideally situated in the heart of Puerto Banús, where every convenience is just a few minutes walk away. This apartment will be available for rent from November 2023 to June 2024. Access this secure building through several automatic doors, and make your way to the first-floor apartment either by stairs or elevator. The apartment features a large master bedroom with an en-suite bathroom, spacious fitted wardrobes, and an adjoining office space. Additionally, there are two other bedrooms that share a bathroom and have access to a balcony. The expansive living area opens onto a small yet delightful terrace. The separate fully equipped kitchen comes complete with a washing machine. For your convenience, the apartment is furnished, includes an underground parking space, and features a brand-new hot and cold air conditioning system. However, what truly sets this apartment apart is its access to a stunning garden oasis with four swimming pools, including one for children. This serene setting will make you forget that you are right in the heart of such a cosmopolitan area.