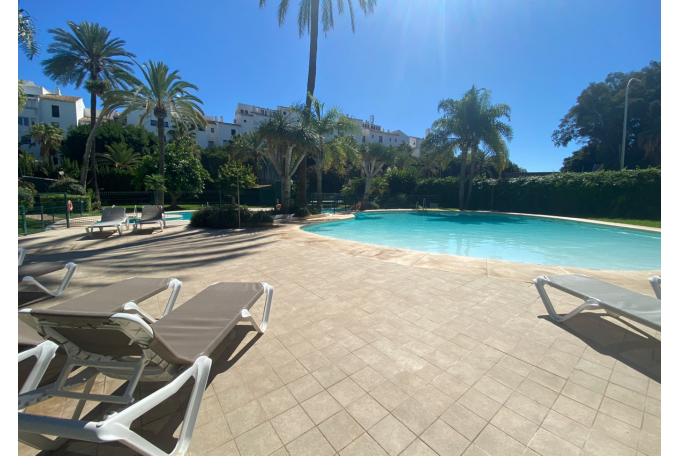

## Short Term Rental - Apartment - Puerto Banús 2.100€ / Week

www.mibgroup.es +34 662 58 96 58 info@mibgroup.es

Ref.-ID: MIBGR4432990 Puerto Banús Apartment

3

2

130 m<sup>2</sup>

Three-bedroom apartment ideally situated in the heart of Puerto Banús, where every convenience is just a few minutes walk away. This apartment will be available for rent from November 2023 to June 2024. Access this secure building through several automatic doors, and make your way to the first-floor apartment either by stairs or elevator. The apartment features a large master bedroom with an en-suite bathroom, spacious fitted wardrobes, and an adjoining office space. Additionally, there are two other bedrooms that share a bathroom and have access to a balcony. The expansive living area opens onto a small yet delightful terrace. The separate fully equipped kitchen comes complete with a washing machine. For your convenience, the apartment is furnished, includes an underground parking space, and features a brand-new hot and cold air conditioning system. However, what truly sets this apartment apart is its access to a stunning garden oasis with four swimming pools, including one for children. This serene setting will make you forget that you are right in the heart of such a cosmopolitan area.