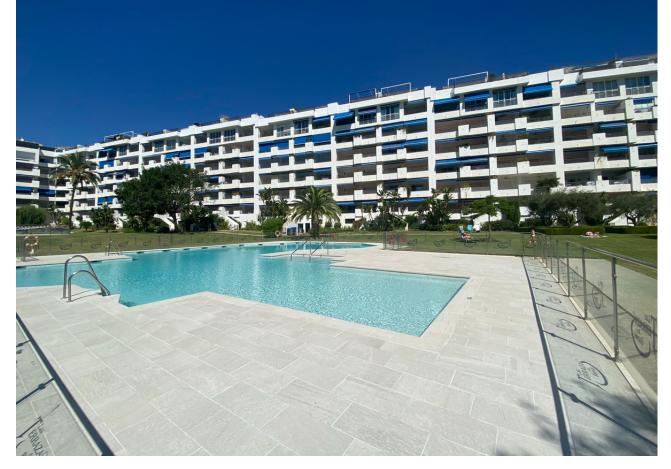

## Short Term Rental - Apartment - Puerto Banús 2.100€ / Week

www.mibgroup.es +34 662 58 96 58 info@mibgroup.es

Ref.-ID: MIBGR4432990 Puerto Banús Apartment

3

2

130 m<sup>2</sup>

Three-bedroom apartment ideally situated in the heart of Puerto Banús, where every convenience is just a few minutes walk away. This apartment will be available for rent from November 2023 to June 2024. Access this secure building through several automatic doors, and make your way to the first-floor apartment either by stairs or elevator. The apartment features a large master bedroom with an en-suite bathroom, spacious fitted wardrobes, and an adjoining office space. Additionally, there are two other bedrooms that share a bathroom and have access to a balcony. The expansive living area opens onto a small yet delightful terrace. The separate fully equipped kitchen comes complete with a washing machine. For your convenience, the apartment is furnished, includes an underground parking space, and features a brand-new hot and cold air conditioning system. However, what truly sets this apartment apart is its access to a stunning garden oasis with four swimming pools, including one for children. This serene setting will make you forget that you are right in the heart of such a cosmopolitan area.