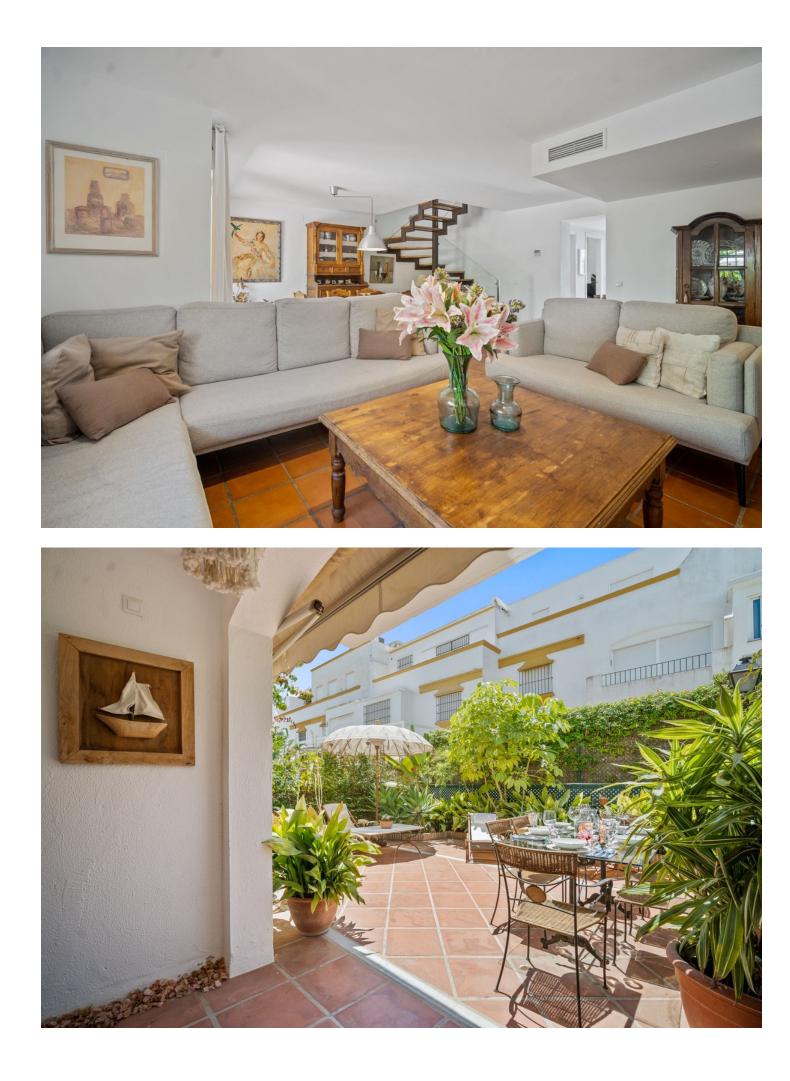

Just meters from a beautiful sandy beach, along a private street within the peaceful Marbellamar community, Casa Pacífico is a wonderful three storey townhouse with accommodation for ten guests. It's an idyllic family getaway home; The combination of elegant and rustic décor and furniture gives an instant feeling of serenity and comfort, while the ample outdoor spaces allow guests to relax and enjoy the warm weather in private, while also being within walking distance to the most popular spots in Marbella. Set next to Casablanca beach and surrounded by celebrity hangouts and some of the most exclusive real estate in the world, you can easily walk (or jog, blade or cycle) along the Paseo Maritimo (Beachside Walkway) from Casa Pacífico east to the old town of Marbella with its' traditional bars and restaurants and within a few hundred meters to the west is the world famous Marbella Club. A little further on is the Puente Romano Resort, perfect for rubbing shoulders with celebrities and boasting an array of top quality bars and restaurants, three of which have Michelin stars. The world famous Puerto Banus, the hang out of the rich and famous with it's superyachts, glamorous boutiques and fabulous nightlife is a little way further on. For those seeking active leisure pursuits there is a host of activities on offer ranging from water sports, cable skiing, wind and kite surfing, dolphin safaris and boat charters through to horse riding and of course golf which you can play on any one of the dozens of excellent courses on the coat. There is something for everybody and guests at Casa Pacífico have use of the private community swimming pool (in the warmer months) and also the tennis and paddle courts. Casa Pacífico is within five hundred meters of thirty excellent restaurants, there are four supermarkets within seven minutes of the property and guests are quite simply spoiled for choice when it comes to local restaurants and amenities.