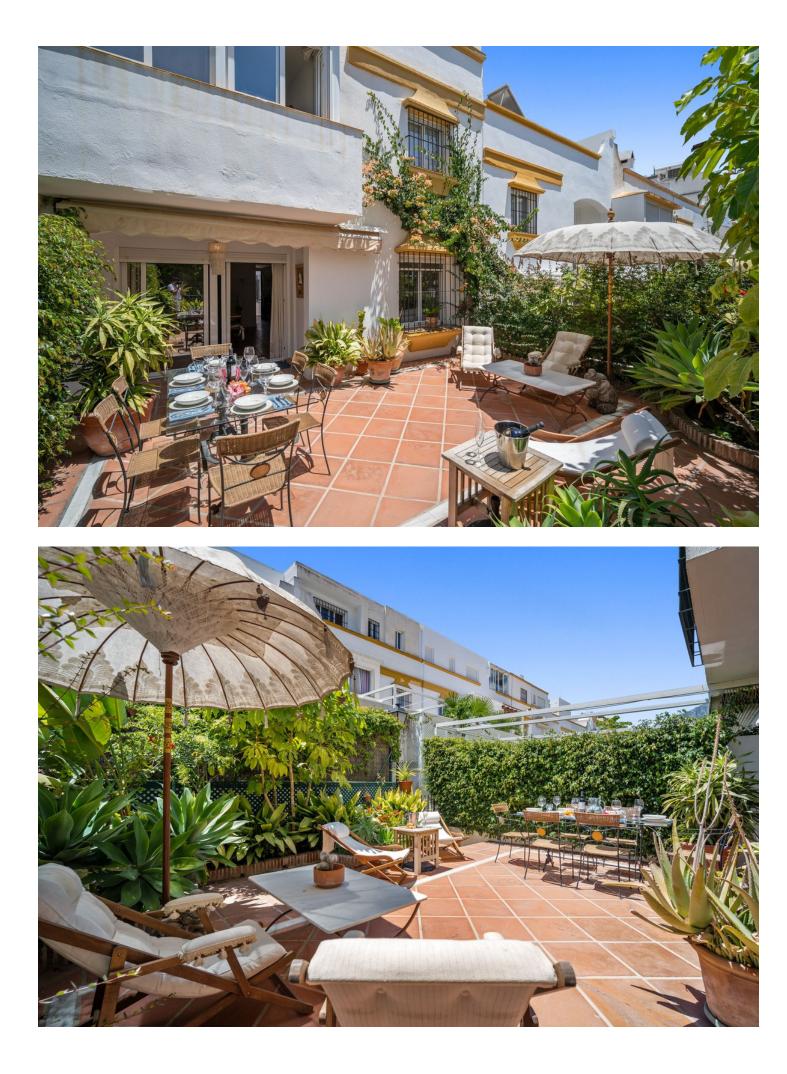

Just meters from a beautiful sandy beach, along a private street within the peaceful Marbellamar community, Casa Pacífico is a wonderful three storey townhouse with accommodation for ten guests. It's an idyllic family getaway home; The combination of elegant and rustic décor and furniture gives an instant feeling of serenity and comfort, while the ample outdoor spaces allow guests to relax and enjoy the warm weather in private, while also being within walking distance to the most popular spots in Marbella. Set next to Casablanca beach and surrounded by celebrity hangouts and some of the most exclusive real estate in the world, you can easily walk (or jog, blade or cycle) along the Paseo Maritimo (Beachside Walkway) from Casa Pacífico east to the old town of Marbella with its' traditional bars and restaurants and within a few hundred meters to the west is the world famous Marbella Club. A little further on is the Puente Romano Resort, perfect for rubbing shoulders with celebrities and boasting an array of top quality bars and restaurants, three of which have Michelin stars. The world famous Puerto Banus, the hang out of the rich and famous with it's superyachts, glamorous boutiques and fabulous nightlife is a little way further on. For those seeking active leisure pursuits there is a host of activities on offer ranging from water sports, cable skiing, wind and kite surfing, dolphin safaris and boat charters through to horse riding and of course golf which you can play on any one of the dozens of excellent courses on the coat. There is something for everybody and guests at Casa Pacífico have use of the private community swimming pool (in the warmer months) and also the tennis and paddle courts. Casa Pacífico is within five hundred meters of thirty excellent restaurants, there are four supermarkets within seven minutes of the property and guests are quite simply spoiled for choice when it comes to local restaurants and amenities.