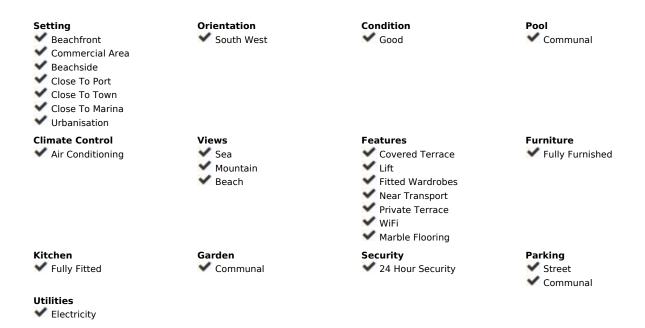

## Short Term Rental - House - Marbella 3.122€ / Week

www.mibgroup.es +34 662 58 96 58 info@mibgroup.es

Ref.-ID: MIBGR4438975 Marbella House

6

4

240 m2

Escape to paradise at Casa del Sur, a beautifully presented 3-storey townhouse, in Marbellamar; a five-star community at the heart of Marbella's prestigious Golden Mile. This recently refurbished beachfront home is perfect for those seeking a sun-soaked stay in the most sought after area on the coast. Perched just steps away from the renowned Casablanca beach, you can enjoy the Mediterranean waters and golden sands at your leisure. Stroll along the beach promenade (paseo maritime) or take in breathtaking sunsets – it's all at your doorstep. There is no need for a car, you can walk to the shops and innumerable fantastic restaurants, there is a bus stop at the end of the street and taxis will come to the front door. For those seeking active leisure pursuits there is a host of activities on offer ranging from water sports, cable ski, para-sending, wind and kite surfing, dolphin safaris and boat charters through to horse riding and of course golf which you can play on any one of the dozens of excellent courses on the coat. There is something for everybody and guests at Casa del Sur have use of the private community swimming pool (in the warmer months) and also the tennis and paddle courts. Casa del Sur is within five hundred meters of thirty excellent restaurants, there are four supermarkets within seven minutes of the property and guests are quite simply spoilt for choice when it comes to local restaurants and amenities.