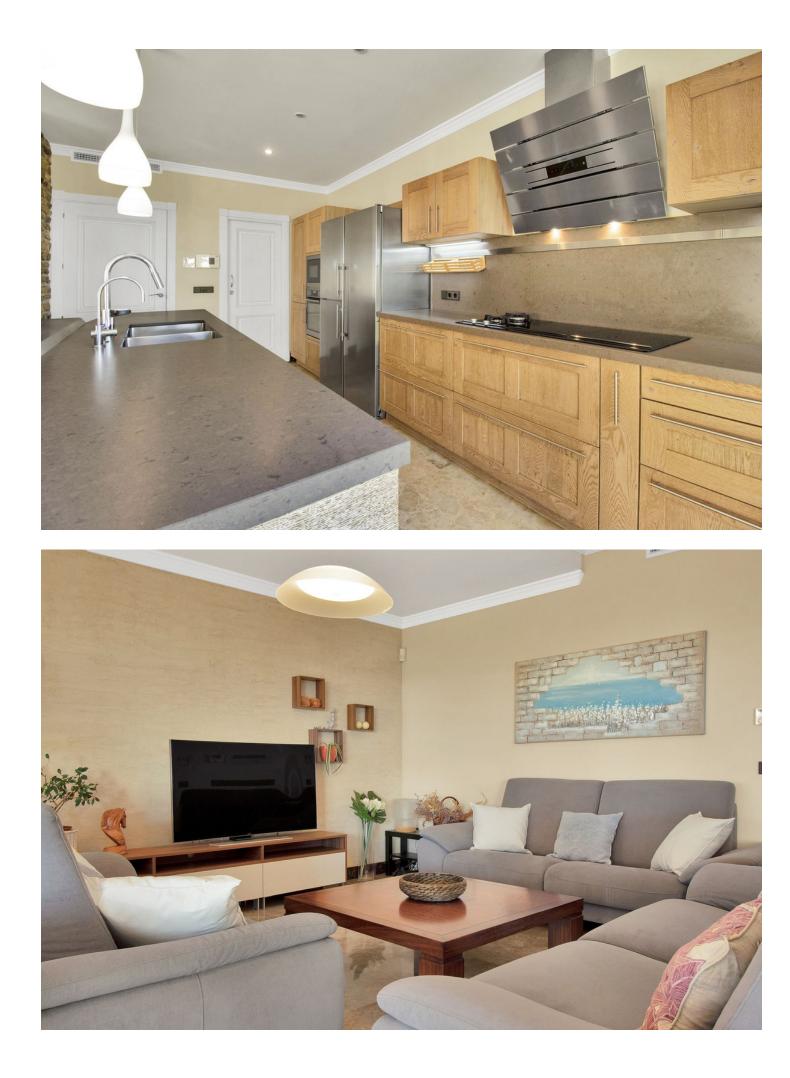

Great opportunity! A unique family house of 455m2 with a swimming-pool in prestigious area of Elviria with an exceptional plot size of 4300m2 and a possibility of a second villa construction. The property is south facing and surrounded by a mature garden with breathtaking sea views. Excellent location, only 5 minutes drive to the beach, Elviria restaurants and all amenities, 15 minutes drive to old Marbella and Puerto Banus. It comprises: An entrance with a spacious wardrobe room, a large living-room of 78m2 facing south with a fireplace decorated by natural stone and with open plan designed totally equipped kitchen (Schmidt), a storage, four bedrooms with en-suite bathrooms (Italian travertine), fifth bedroom with possibility to install an additional bathroom, an office or a sixth bedroom, laundry and technical rooms. A wine cellar of 20m2. The furnishings and equipment are of a very high quality and meet modern requirements and ecologically-friendly materials: travertine, Imperial marble; all windows, doors and wooden panels Roman Clavero, cold-hot conditioning in all rooms (Daikin), underfloor heating, Paradox security system (Canada). One inbuilt garage for a big car, a covered space for 4-5 cars and additional parking space in front of the house, BBQ lounge of 70m2 with open air entirely equipped kitchen, a swimming-pool 5,3 x 9,7m with open air shower, decorated by travertine stone. Two separate entrances permitting to split the house in two independent parts with a second car access.