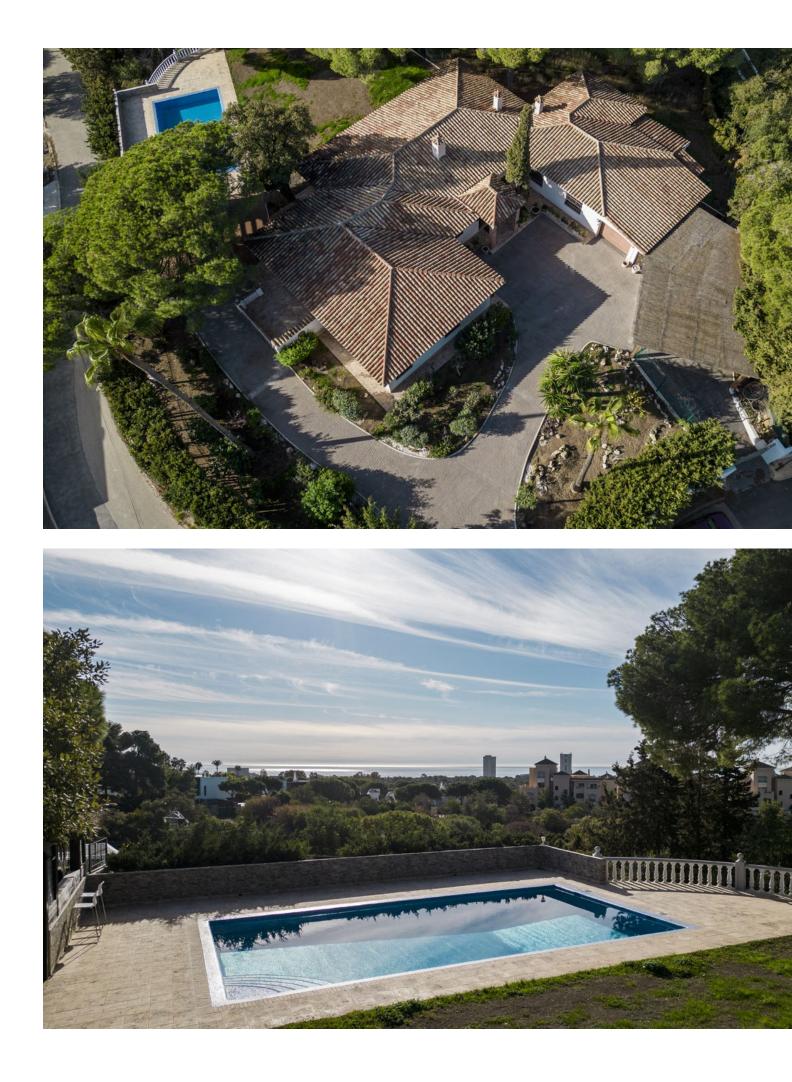

Great opportunity! A unique family house of 455m2 with a swimming-pool in prestigious area of Elviria with an exceptional plot size of 4300m2 and a possibility of a second villa construction. The property is south facing and surrounded by a mature garden with breathtaking sea views. Excellent location, only 5 minutes drive to the beach, Elviria restaurants and all amenities, 15 minutes drive to old Marbella and Puerto Banus. It comprises: An entrance with a spacious wardrobe room, a large living-room of 78m2 facing south with a fireplace decorated by natural stone and with open plan designed totally equipped kitchen (Schmidt), a storage, four bedrooms with en-suite bathrooms (Italian travertine), fifth bedroom with possibility to install an additional bathroom, an office or a sixth bedroom, laundry and technical rooms. A wine cellar of 20m2. The furnishings and equipment are of a very high quality and meet modern requirements and ecologically-friendly materials: travertine, Imperial marble; all windows, doors and wooden panels Roman Clavero, cold-hot conditioning in all rooms (Daikin), underfloor heating, Paradox security system (Canada). One inbuilt garage for a big car, a covered space for 4-5 cars and additional parking space in front of the house, BBQ lounge of 70m2 with open air entirely equipped kitchen, a swimming-pool 5,3 x 9,7m with open air shower, decorated by travertine stone. Two separate entrances permitting to split the house in two independent parts with a second car access.