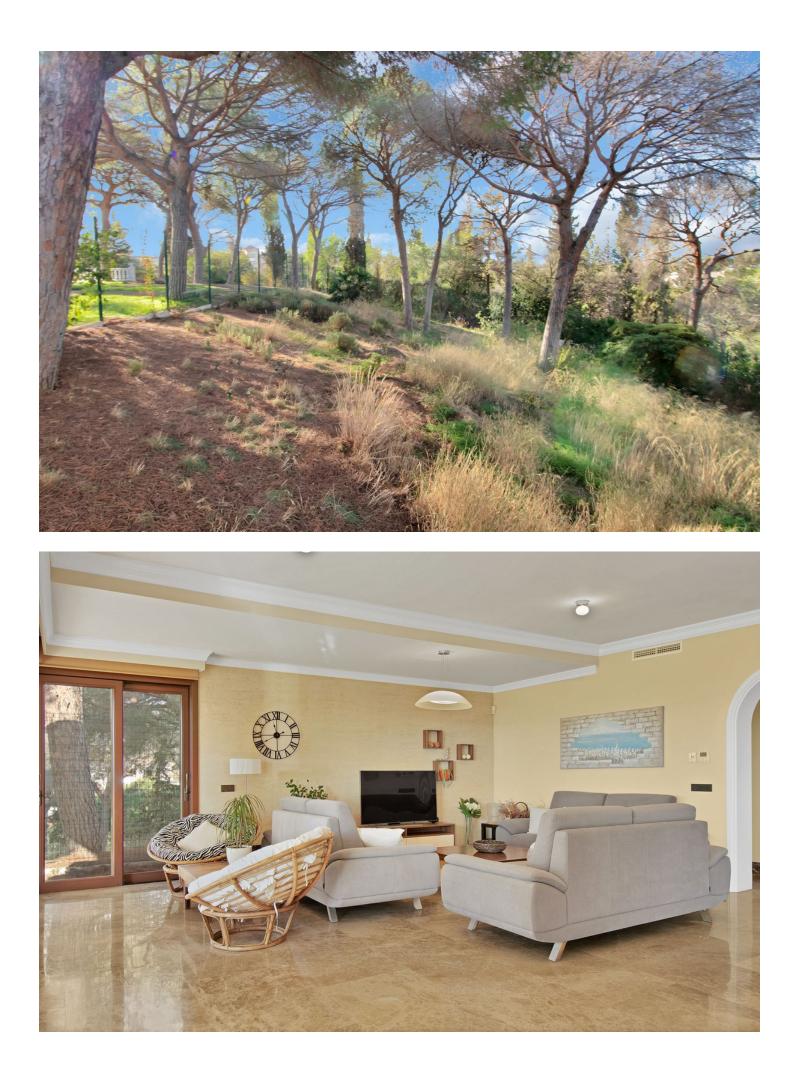

Great opportunity! A unique family house of 455m2 with a swimming-pool in prestigious area of Elviria with an exceptional plot size of 4300m2 and a possibility of a second villa construction. The property is south facing and surrounded by a mature garden with breathtaking sea views. Excellent location, only 5 minutes drive to the beach, Elviria restaurants and all amenities, 15 minutes drive to old Marbella and Puerto Banus. It comprises: An entrance with a spacious wardrobe room, a large living-room of 78m2 facing south with a fireplace decorated by natural stone and with open plan designed totally equipped kitchen (Schmidt), a storage, four bedrooms with en-suite bathrooms (Italian travertine), fifth bedroom with possibility to install an additional bathroom, an office or a sixth bedroom, laundry and technical rooms. A wine cellar of 20m2. The furnishings and equipment are of a very high quality and meet modern requirements and ecologically-friendly materials: travertine, Imperial marble; all windows, doors and wooden panels Roman Clavero, cold-hot conditioning in all rooms (Daikin), underfloor heating, Paradox security system (Canada). One inbuilt garage for a big car, a covered space for 4-5 cars and additional parking space in front of the house, BBQ lounge of 70m2 with open air entirely equipped kitchen, a swimming-pool 5,3 x 9,7m with open air shower, decorated by travertine stone. Two separate entrances permitting to split the house in two independent parts with a second car access.