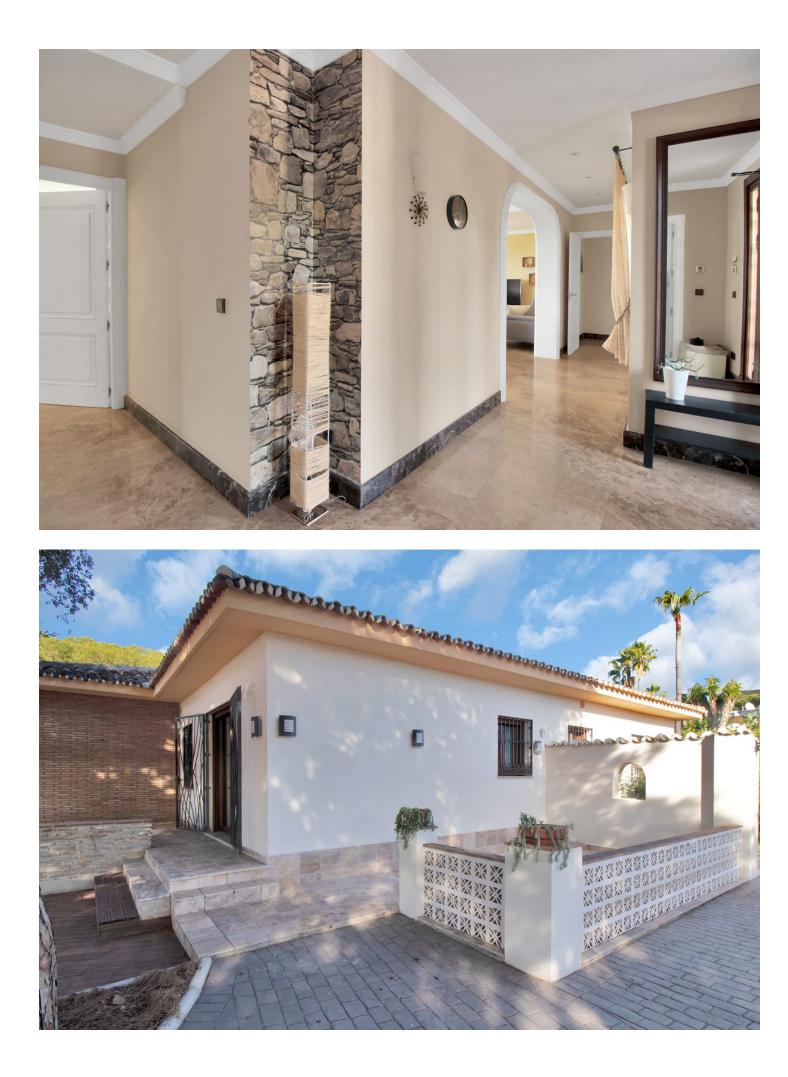

Great opportunity! A unique family house of 455m2 with a swimming-pool in prestigious area of Elviria with an exceptional plot size of 4300m2 and a possibility of a second villa construction. The property is south facing and surrounded by a mature garden with breathtaking sea views. Excellent location, only 5 minutes drive to the beach, Elviria restaurants and all amenities, 15 minutes drive to old Marbella and Puerto Banus. It comprises: An entrance with a spacious wardrobe room, a large living-room of 78m2 facing south with a fireplace decorated by natural stone and with open plan designed totally equipped kitchen (Schmidt), a storage, four bedrooms with en-suite bathrooms (Italian travertine), fifth bedroom with possibility to install an additional bathroom, an office or a sixth bedroom, laundry and technical rooms. A wine cellar of 20m2. The furnishings and equipment are of a very high quality and meet modern requirements and ecologically-friendly materials: travertine, Imperial marble; all windows, doors and wooden panels Roman Clavero, cold-hot conditioning in all rooms (Daikin), underfloor heating, Paradox security system (Canada). One inbuilt garage for a big car, a covered space for 4-5 cars and additional parking space in front of the house, BBQ lounge of 70m2 with open air entirely equipped kitchen, a swimming-pool 5,3 x 9,7m with open air shower, decorated by travertine stone. Two separate entrances permitting to split the house in two independent parts with a second car access.