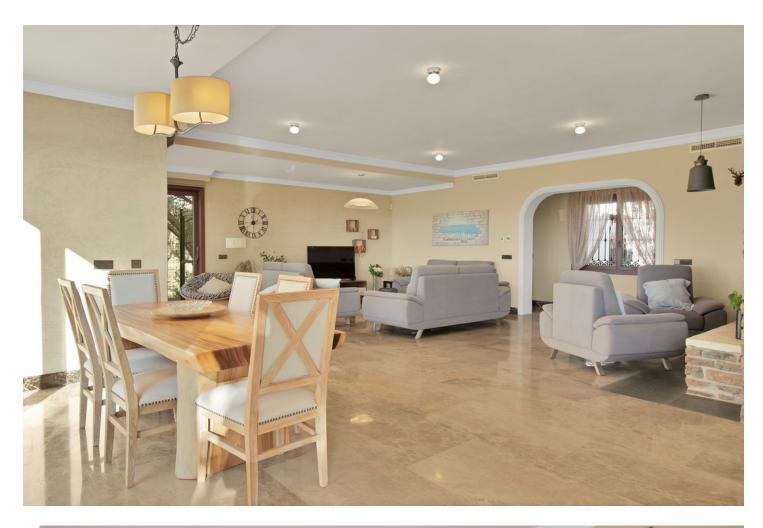

Great opportunity! A unique family house of 455m2 with a swimming-pool in prestigious area of Elviria with an exceptional plot size of 4300m2 and a possibility of a second villa construction. The property is south facing and surrounded by a mature garden with breathtaking sea views. Excellent location, only 5 minutes drive to the beach, Elviria restaurants and all amenities, 15 minutes drive to old Marbella and Puerto Banus. It comprises: An entrance with a spacious wardrobe room, a large living-room of 78m2 facing south with a fireplace decorated by natural stone and with open plan designed totally equipped kitchen (Schmidt), a storage, four bedrooms with en-suite bathrooms (Italian travertine), fifth bedroom with possibility to install an additional bathroom, an office or a sixth bedroom, laundry and technical rooms. A wine cellar of 20m2. The furnishings and equipment are of a very high quality and meet modern requirements and ecologically-friendly materials: travertine, Imperial marble; all windows, doors and wooden panels Roman Clavero, cold-hot conditioning in all rooms (Daikin), underfloor heating, Paradox security system (Canada). One inbuilt garage for a big car, a covered space for 4-5 cars and additional parking space in front of the house, BBQ lounge of 70m2 with open air entirely equipped kitchen, a swimming-pool 5,3 x 9,7m with open air shower, decorated by travertine stone. Two separate entrances permitting to split the house in two independent parts with a second car access.