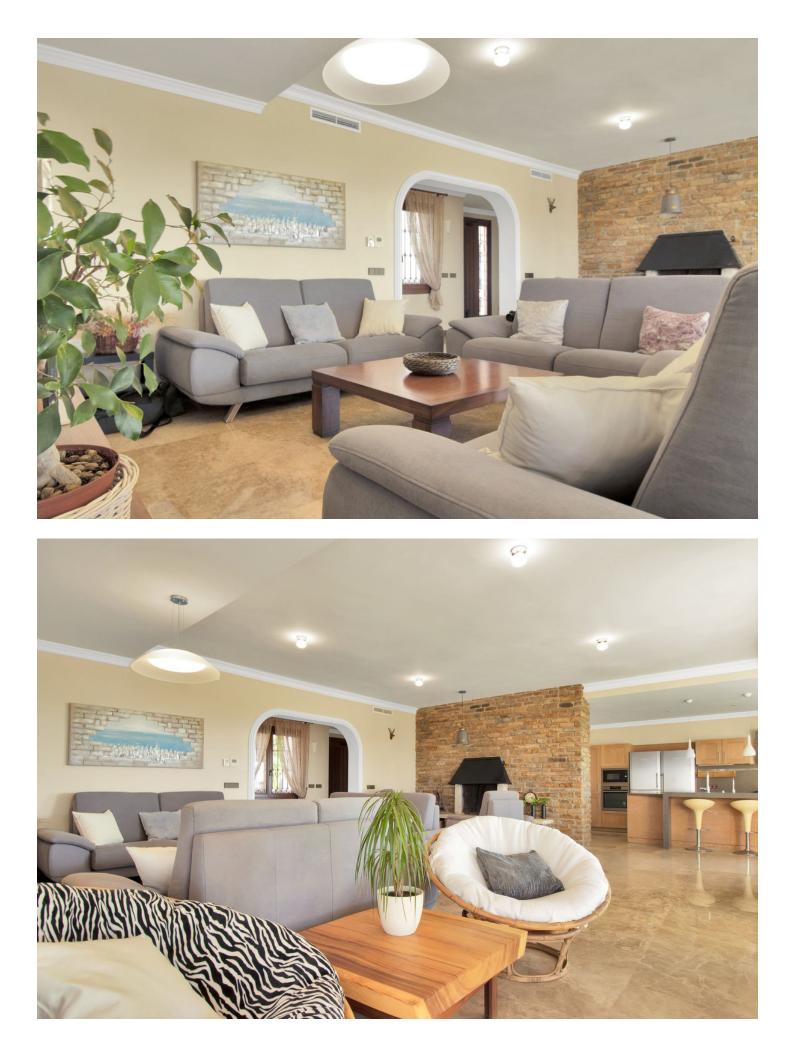

Great opportunity! A unique family house of 455m2 with a swimming-pool in prestigious area of Elviria with an exceptional plot size of 4300m2 and a possibility of a second villa construction. The property is south facing and surrounded by a mature garden with breathtaking sea views. Excellent location, only 5 minutes drive to the beach, Elviria restaurants and all amenities, 15 minutes drive to old Marbella and Puerto Banus. It comprises: An entrance with a spacious wardrobe room, a large living-room of 78m2 facing south with a fireplace decorated by natural stone and with open plan designed totally equipped kitchen (Schmidt), a storage, four bedrooms with en-suite bathrooms (Italian travertine), fifth bedroom with possibility to install an additional bathroom, an office or a sixth bedroom, laundry and technical rooms. A wine cellar of 20m2. The furnishings and equipment are of a very high quality and meet modern requirements and ecologically-friendly materials: travertine, Imperial marble; all windows, doors and wooden panels Roman Clavero, cold-hot conditioning in all rooms (Daikin), underfloor heating, Paradox security system (Canada). One inbuilt garage for a big car, a covered space for 4-5 cars and additional parking space in front of the house, BBQ lounge of 70m2 with open air entirely equipped kitchen, a swimming-pool 5,3 x 9,7m with open air shower, decorated by travertine stone. Two separate entrances permitting to split the house in two independent parts with a second car access.