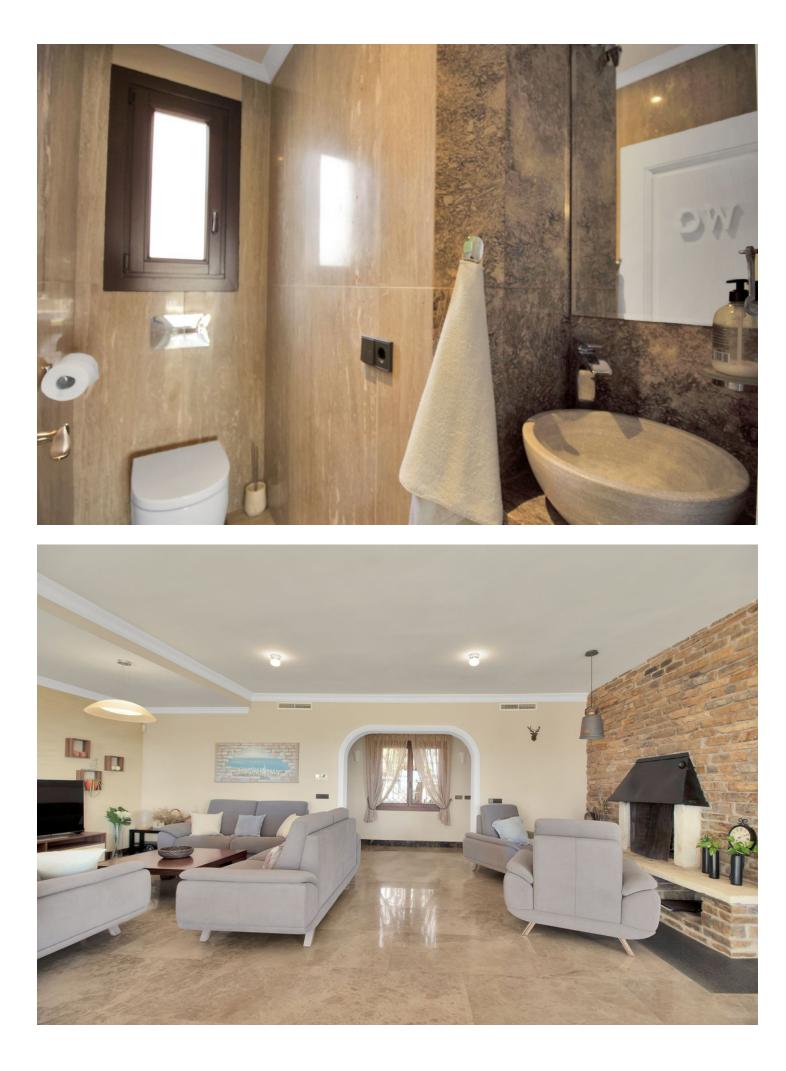

Great opportunity! A unique family house of 455m2 with a swimming-pool in prestigious area of Elviria with an exceptional plot size of 4300m2 and a possibility of a second villa construction. The property is south facing and surrounded by a mature garden with breathtaking sea views. Excellent location, only 5 minutes drive to the beach, Elviria restaurants and all amenities, 15 minutes drive to old Marbella and Puerto Banus. It comprises: An entrance with a spacious wardrobe room, a large living-room of 78m2 facing south with a fireplace decorated by natural stone and with open plan designed totally equipped kitchen (Schmidt), a storage, four bedrooms with en-suite bathrooms (Italian travertine), fifth bedroom with possibility to install an additional bathroom, an office or a sixth bedroom, laundry and technical rooms. A wine cellar of 20m2. The furnishings and equipment are of a very high quality and meet modern requirements and ecologically-friendly materials: travertine, Imperial marble; all windows, doors and wooden panels Roman Clavero, cold-hot conditioning in all rooms (Daikin), underfloor heating, Paradox security system (Canada). One inbuilt garage for a big car, a covered space for 4-5 cars and additional parking space in front of the house, BBQ lounge of 70m2 with open air entirely equipped kitchen, a swimming-pool 5,3 x 9,7m with open air shower, decorated by travertine stone. Two separate entrances permitting to split the house in two independent parts with a second car access.