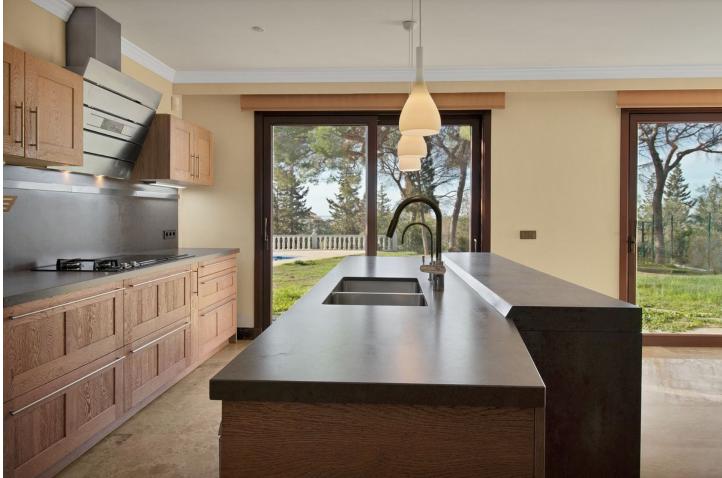

Great opportunity! A unique family house of 455m2 with a swimming-pool in prestigious area of Elviria with an exceptional plot size of 4300m2 and a possibility of a second villa construction. The property is south facing and surrounded by a mature garden with breathtaking sea views. Excellent location, only 5 minutes drive to the beach, Elviria restaurants and all amenities, 15 minutes drive to old Marbella and Puerto Banus. It comprises: An entrance with a spacious wardrobe room, a large living-room of 78m2 facing south with a fireplace decorated by natural stone and with open plan designed totally equipped kitchen (Schmidt), a storage, four bedrooms with en-suite bathrooms (Italian travertine), fifth bedroom with possibility to install an additional bathroom, an office or a sixth bedroom, laundry and technical rooms. A wine cellar of 20m2. The furnishings and equipment are of a very high quality and meet modern requirements and ecologically-friendly materials: travertine, Imperial marble; all windows, doors and wooden panels Roman Clavero, cold-hot conditioning in all rooms (Daikin), underfloor heating, Paradox security system (Canada). One inbuilt garage for a big car, a covered space for 4-5 cars and additional parking space in front of the house, BBQ lounge of 70m2 with open air entirely equipped kitchen, a swimming-pool 5,3 x 9,7m with open air shower, decorated by travertine stone. Two separate entrances permitting to split the house in two independent parts with a second car access.