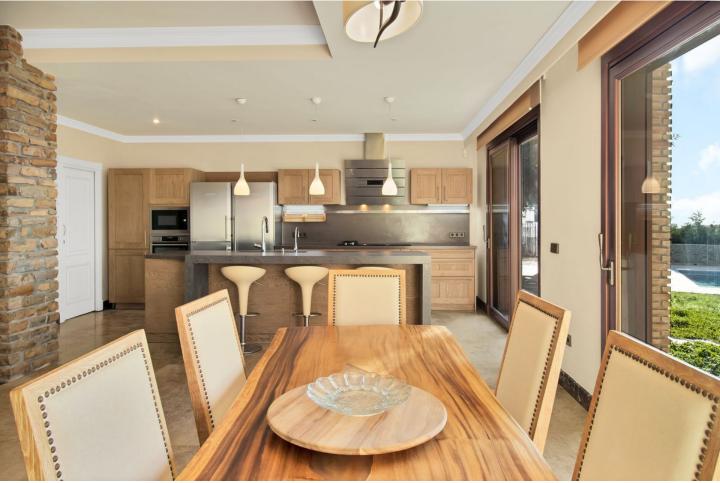

Great opportunity! A unique family house of 455m2 with a swimming-pool in prestigious area of Elviria with an exceptional plot size of 4300m2 and a possibility of a second villa construction. The property is south facing and surrounded by a mature garden with breathtaking sea views. Excellent location, only 5 minutes drive to the beach, Elviria restaurants and all amenities, 15 minutes drive to old Marbella and Puerto Banus. It comprises: An entrance with a spacious wardrobe room, a large living-room of 78m2 facing south with a fireplace decorated by natural stone and with open plan designed totally equipped kitchen (Schmidt), a storage, four bedrooms with en-suite bathrooms (Italian travertine), fifth bedroom with possibility to install an additional bathroom, an office or a sixth bedroom, laundry and technical rooms. A wine cellar of 20m2. The furnishings and equipment are of a very high quality and meet modern requirements and ecologically-friendly materials: travertine, Imperial marble; all windows, doors and wooden panels Roman Clavero, cold-hot conditioning in all rooms (Daikin), underfloor heating, Paradox security system (Canada). One inbuilt garage for a big car, a covered space for 4-5 cars and additional parking space in front of the house, BBQ lounge of 70m2 with open air entirely equipped kitchen, a swimming-pool 5,3 x 9,7m with open air shower, decorated by travertine stone. Two separate entrances permitting to split the house in two independent parts with a second car access.