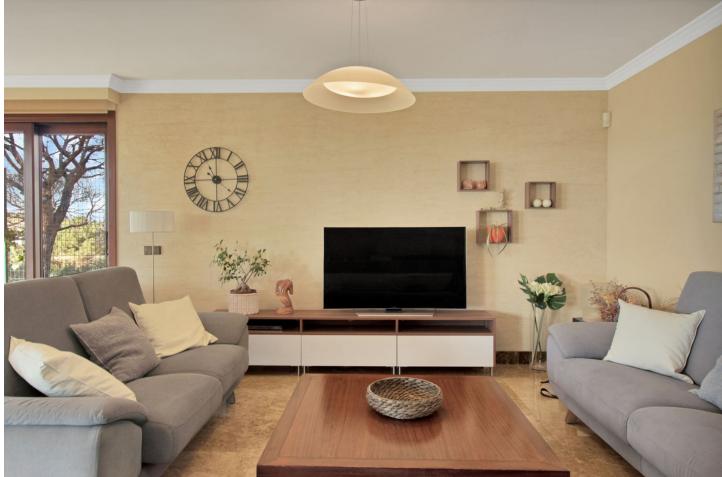

Great opportunity! A unique family house of 455m2 with a swimming-pool in prestigious area of Elviria with an exceptional plot size of 4300m2 and a possibility of a second villa construction. The property is south facing and surrounded by a mature garden with breathtaking sea views. Excellent location, only 5 minutes drive to the beach, Elviria restaurants and all amenities, 15 minutes drive to old Marbella and Puerto Banus. It comprises: An entrance with a spacious wardrobe room, a large living-room of 78m2 facing south with a fireplace decorated by natural stone and with open plan designed totally equipped kitchen (Schmidt), a storage, four bedrooms with en-suite bathrooms (Italian travertine), fifth bedroom with possibility to install an additional bathroom, an office or a sixth bedroom, laundry and technical rooms. A wine cellar of 20m2. The furnishings and equipment are of a very high quality and meet modern requirements and ecologically-friendly materials: travertine, Imperial marble; all windows, doors and wooden panels Roman Clavero, cold-hot conditioning in all rooms (Daikin), underfloor heating, Paradox security system (Canada). One inbuilt garage for a big car, a covered space for 4-5 cars and additional parking space in front of the house, BBQ lounge of 70m2 with open air entirely equipped kitchen, a swimming-pool 5,3 x 9,7m with open air shower, decorated by travertine stone. Two separate entrances permitting to split the house in two independent parts with a second car access.