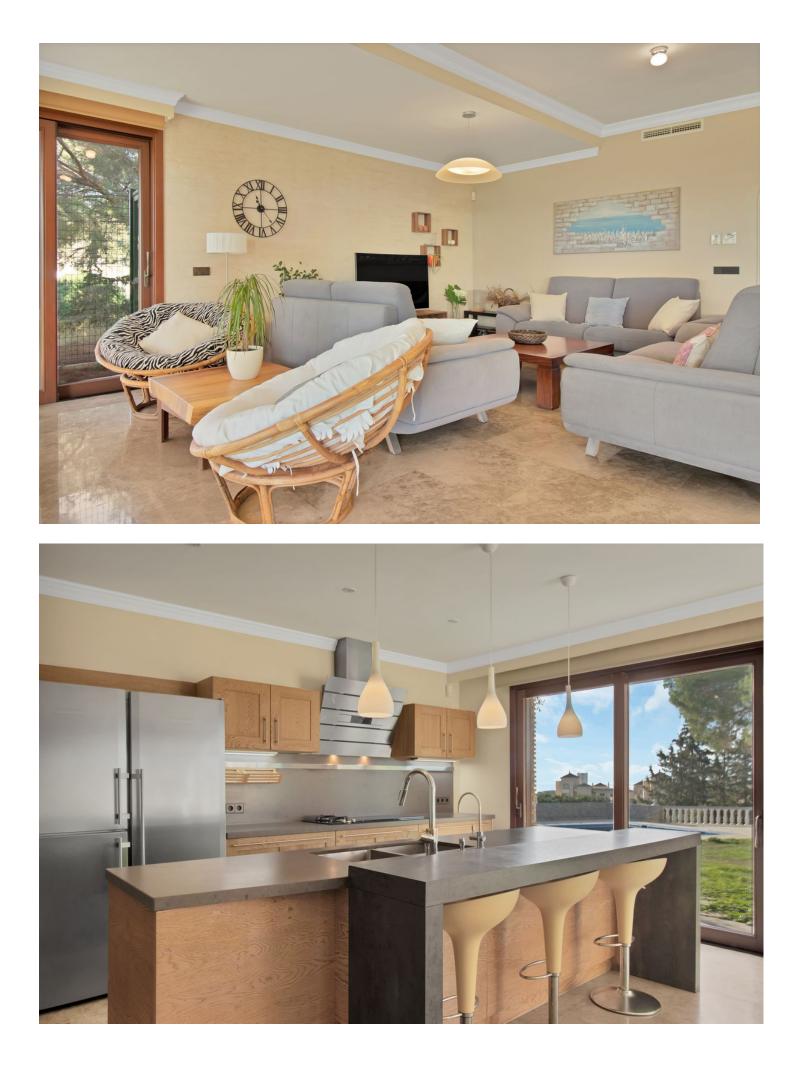

Great opportunity! A unique family house of 455m2 with a swimming-pool in prestigious area of Elviria with an exceptional plot size of 4300m2 and a possibility of a second villa construction. The property is south facing and surrounded by a mature garden with breathtaking sea views. Excellent location, only 5 minutes drive to the beach, Elviria restaurants and all amenities, 15 minutes drive to old Marbella and Puerto Banus. It comprises: An entrance with a spacious wardrobe room, a large living-room of 78m2 facing south with a fireplace decorated by natural stone and with open plan designed totally equipped kitchen (Schmidt), a storage, four bedrooms with en-suite bathrooms (Italian travertine), fifth bedroom with possibility to install an additional bathroom, an office or a sixth bedroom, laundry and technical rooms. A wine cellar of 20m2. The furnishings and equipment are of a very high quality and meet modern requirements and ecologically-friendly materials: travertine, Imperial marble; all windows, doors and wooden panels Roman Clavero, cold-hot conditioning in all rooms (Daikin), underfloor heating, Paradox security system (Canada). One inbuilt garage for a big car, a covered space for 4-5 cars and additional parking space in front of the house, BBQ lounge of 70m2 with open air entirely equipped kitchen, a swimming-pool 5,3 x 9,7m with open air shower, decorated by travertine stone. Two separate entrances permitting to split the house in two independent parts with a second car access.