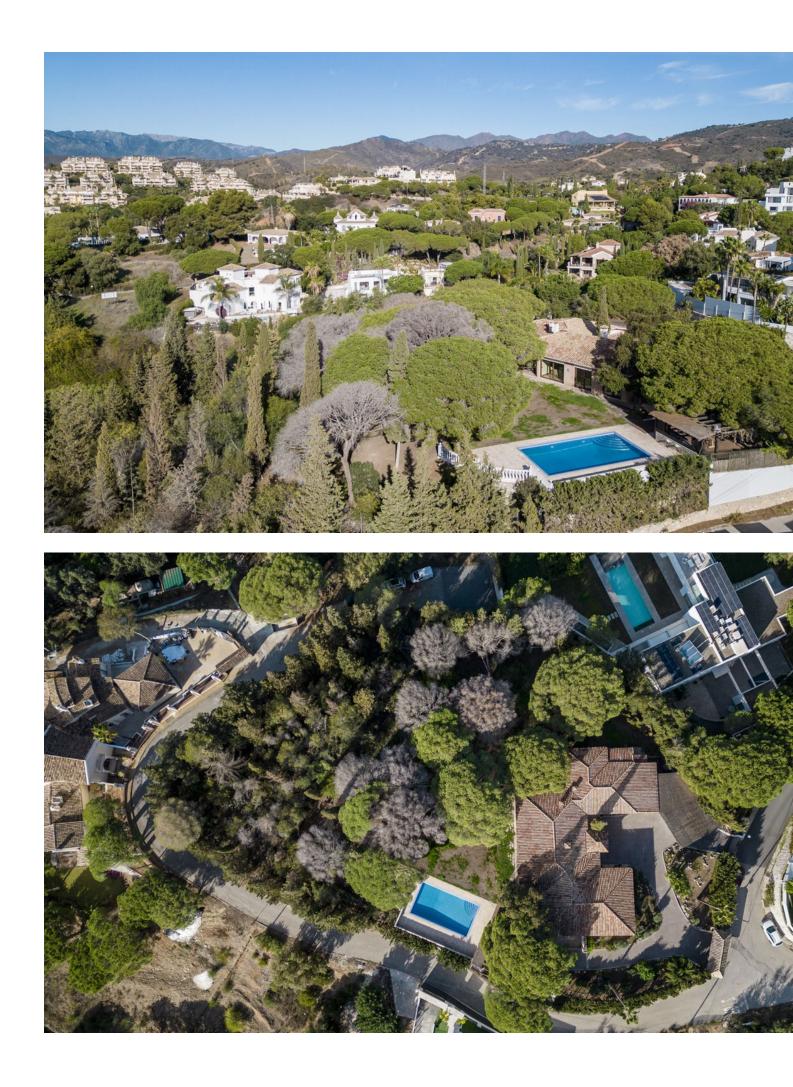

Great opportunity! A unique family house of 455m2 with a swimming-pool in prestigious area of Elviria with an exceptional plot size of 4300m2 and a possibility of a second villa construction. The property is south facing and surrounded by a mature garden with breathtaking sea views. Excellent location, only 5 minutes drive to the beach, Elviria restaurants and all amenities, 15 minutes drive to old Marbella and Puerto Banus. It comprises: An entrance with a spacious wardrobe room, a large living-room of 78m2 facing south with a fireplace decorated by natural stone and with open plan designed totally equipped kitchen (Schmidt), a storage, four bedrooms with en-suite bathrooms (Italian travertine), fifth bedroom with possibility to install an additional bathroom, an office or a sixth bedroom, laundry and technical rooms. A wine cellar of 20m2. The furnishings and equipment are of a very high quality and meet modern requirements and ecologically-friendly materials: travertine, Imperial marble; all windows, doors and wooden panels Roman Clavero, cold-hot conditioning in all rooms (Daikin), underfloor heating, Paradox security system (Canada). One inbuilt garage for a big car, a covered space for 4-5 cars and additional parking space in front of the house, BBQ lounge of 70m2 with open air entirely equipped kitchen, a swimming-pool 5,3 x 9,7m with open air shower, decorated by travertine stone. Two separate entrances permitting to split the house in two independent parts with a second car access.