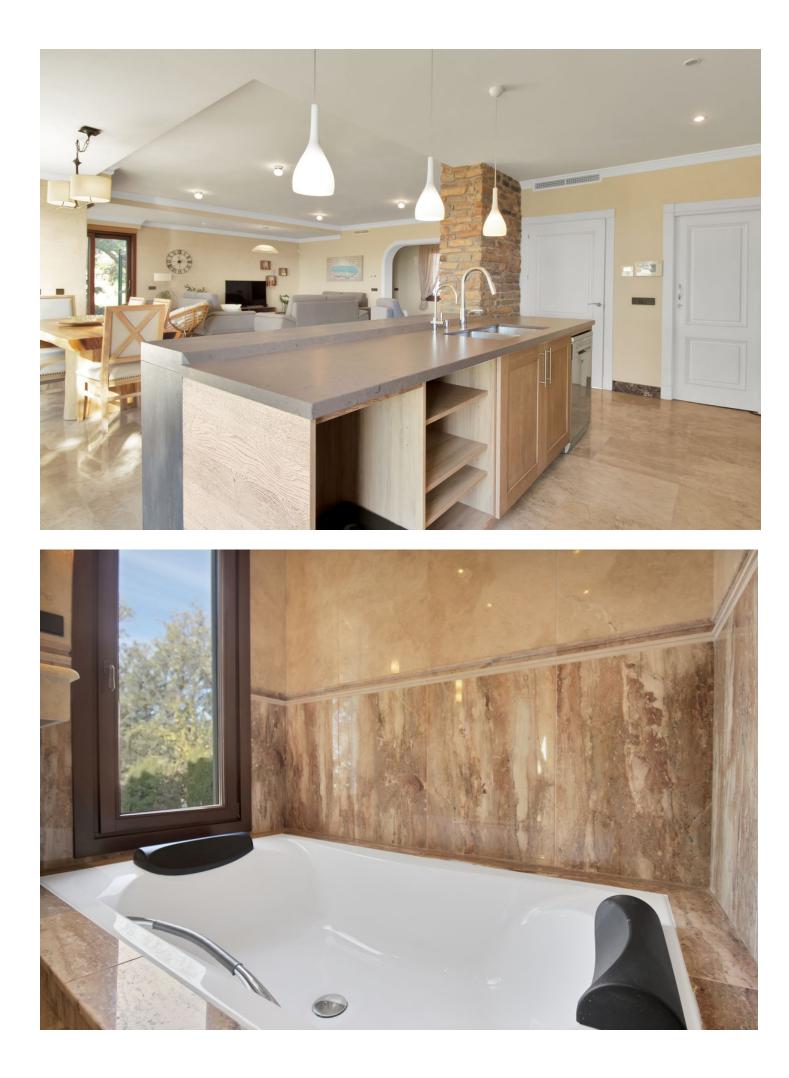

Great opportunity! A unique family house of 455m2 with a swimming-pool in prestigious area of Elviria with an exceptional plot size of 4300m2 and a possibility of a second villa construction. The property is south facing and surrounded by a mature garden with breathtaking sea views. Excellent location, only 5 minutes drive to the beach, Elviria restaurants and all amenities, 15 minutes drive to old Marbella and Puerto Banus. It comprises: An entrance with a spacious wardrobe room, a large living-room of 78m2 facing south with a fireplace decorated by natural stone and with open plan designed totally equipped kitchen (Schmidt), a storage, four bedrooms with en-suite bathrooms (Italian travertine), fifth bedroom with possibility to install an additional bathroom, an office or a sixth bedroom, laundry and technical rooms. A wine cellar of 20m2. The furnishings and equipment are of a very high quality and meet modern requirements and ecologically-friendly materials: travertine, Imperial marble; all windows, doors and wooden panels Roman Clavero, cold-hot conditioning in all rooms (Daikin), underfloor heating, Paradox security system (Canada). One inbuilt garage for a big car, a covered space for 4-5 cars and additional parking space in front of the house, BBQ lounge of 70m2 with open air entirely equipped kitchen, a swimming-pool 5,3 x 9,7m with open air shower, decorated by travertine stone. Two separate entrances permitting to split the house in two independent parts with a second car access.

| Setting<br>Close To Forest<br>Climate Control<br>Air Conditioning | Orientation<br>South West<br>Views<br>Sea<br>Panoramic<br>Garden | Condition<br>Good<br>Features<br>Covered Terrace<br>Fitted Wardrobes<br>Private Terrace<br>WiFi<br>Storage Room<br>Ensuite Bathroom | Pool<br>Private<br>Furniture<br>Fully Furnished |
|-------------------------------------------------------------------|------------------------------------------------------------------|-------------------------------------------------------------------------------------------------------------------------------------|-------------------------------------------------|
|                                                                   |                                                                  | Barbeque<br>Double Glazing                                                                                                          |                                                 |
| Kitchen<br>Fully Fitted                                           | Garden<br>V Private                                              | Security<br>Safe                                                                                                                    | Parking<br>Garage<br>Private                    |