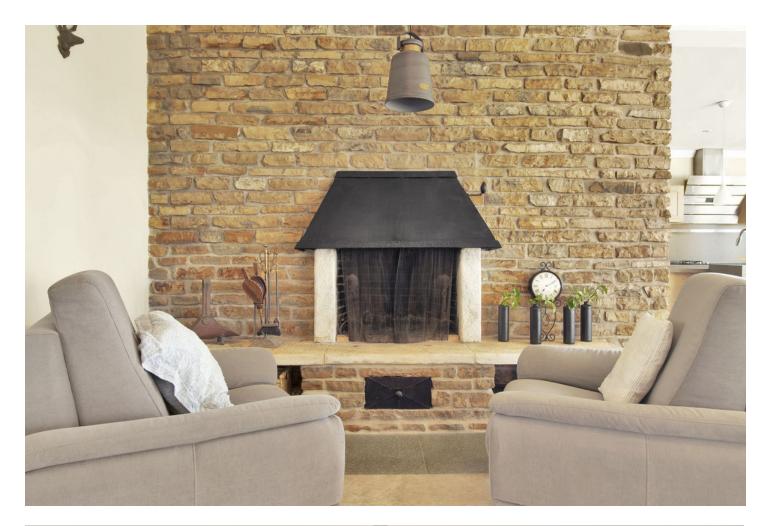

Great opportunity! A unique family house of 455m2 with a swimming-pool in prestigious area of Elviria with an exceptional plot size of 4300m2 and a possibility of a second villa construction. The property is south facing and surrounded by a mature garden with breathtaking sea views. Excellent location, only 5 minutes drive to the beach, Elviria restaurants and all amenities, 15 minutes drive to old Marbella and Puerto Banus. It comprises: An entrance with a spacious wardrobe room, a large living-room of 78m2 facing south with a fireplace decorated by natural stone and with open plan designed totally equipped kitchen (Schmidt), a storage, four bedrooms with en-suite bathrooms (Italian travertine), fifth bedroom with possibility to install an additional bathroom, an office or a sixth bedroom, laundry and technical rooms. A wine cellar of 20m2. The furnishings and equipment are of a very high quality and meet modern requirements and ecologically-friendly materials: travertine, Imperial marble; all windows, doors and wooden panels Roman Clavero, cold-hot conditioning in all rooms (Daikin), underfloor heating, Paradox security system (Canada). One inbuilt garage for a big car, a covered space for 4-5 cars and additional parking space in front of the house, BBQ lounge of 70m2 with open air entirely equipped kitchen, a swimming-pool 5,3 x 9,7m with open air shower, decorated by travertine stone. Two separate entrances permitting to split the house in two independent parts with a second car access.