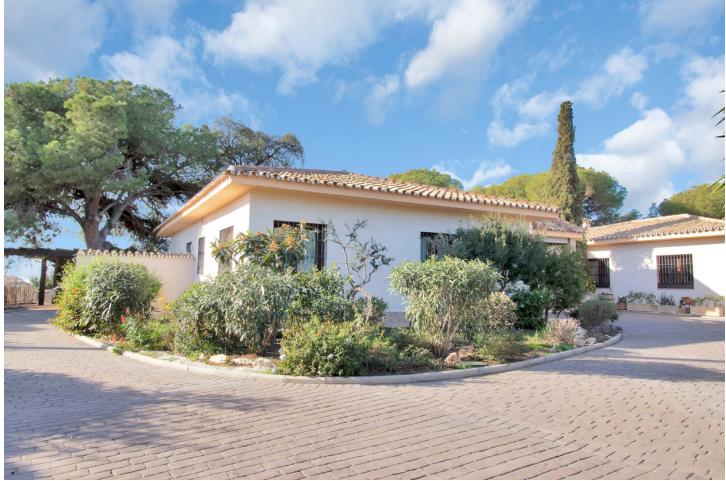

Great opportunity! A unique family house of 455m2 with a swimming-pool in prestigious area of Elviria with an exceptional plot size of 4300m2 and a possibility of a second villa construction. The property is south facing and surrounded by a mature garden with breathtaking sea views. Excellent location, only 5 minutes drive to the beach, Elviria restaurants and all amenities, 15 minutes drive to old Marbella and Puerto Banus. It comprises: An entrance with a spacious wardrobe room, a large living-room of 78m2 facing south with a fireplace decorated by natural stone and with open plan designed totally equipped kitchen (Schmidt), a storage, four bedrooms with en-suite bathrooms (Italian travertine), fifth bedroom with possibility to install an additional bathroom, an office or a sixth bedroom, laundry and technical rooms. A wine cellar of 20m2. The furnishings and equipment are of a very high quality and meet modern requirements and ecologically-friendly materials: travertine, Imperial marble; all windows, doors and wooden panels Roman Clavero, cold-hot conditioning in all rooms (Daikin), underfloor heating, Paradox security system (Canada). One inbuilt garage for a big car, a covered space for 4-5 cars and additional parking space in front of the house, BBQ lounge of 70m2 with open air entirely equipped kitchen, a swimming-pool 5,3 x 9,7m with open air shower, decorated by travertine stone. Two separate entrances permitting to split the house in two independent parts with a second car access.