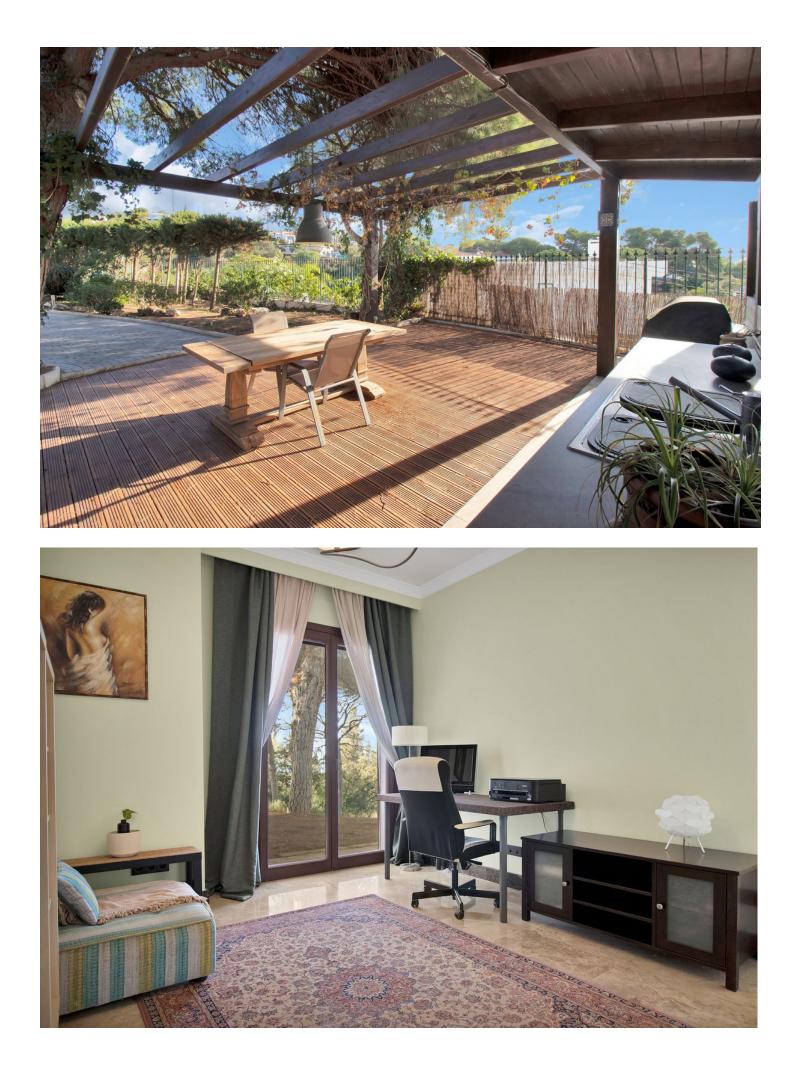

Great opportunity! A unique family house of 455m2 with a swimming-pool in prestigious area of Elviria with an exceptional plot size of 4300m2 and a possibility of a second villa construction. The property is south facing and surrounded by a mature garden with breathtaking sea views. Excellent location, only 5 minutes drive to the beach, Elviria restaurants and all amenities, 15 minutes drive to old Marbella and Puerto Banus. It comprises: An entrance with a spacious wardrobe room, a large living-room of 78m2 facing south with a fireplace decorated by natural stone and with open plan designed totally equipped kitchen (Schmidt), a storage, four bedrooms with en-suite bathrooms (Italian travertine), fifth bedroom with possibility to install an additional bathroom, an office or a sixth bedroom, laundry and technical rooms. A wine cellar of 20m2. The furnishings and equipment are of a very high quality and meet modern requirements and ecologically-friendly materials: travertine, Imperial marble; all windows, doors and wooden panels Roman Clavero, cold-hot conditioning in all rooms (Daikin), underfloor heating, Paradox security system (Canada). One inbuilt garage for a big car, a covered space for 4-5 cars and additional parking space in front of the house, BBQ lounge of 70m2 with open air entirely equipped kitchen, a swimming-pool 5,3 x 9,7m with open air shower, decorated by travertine stone. Two separate entrances permitting to split the house in two independent parts with a second car access.

| Setting<br>Close To Forest<br>Climate Control<br>Air Conditioning | Orientation<br>South West<br>Views<br>Sea<br>Panoramic<br>Garden | Condition<br>Good<br>Features<br>Covered Terrace<br>Fitted Wardrobes<br>Private Terrace<br>WiFi<br>Storage Room<br>Ensuite Bathroom | Pool<br>Private<br>Furniture<br>Fully Furnished |
|-------------------------------------------------------------------|------------------------------------------------------------------|-------------------------------------------------------------------------------------------------------------------------------------|-------------------------------------------------|
|                                                                   |                                                                  | Barbeque<br>Double Glazing                                                                                                          |                                                 |
| Kitchen<br>Fully Fitted                                           | Garden<br>V Private                                              | Security<br>Safe                                                                                                                    | Parking<br>Garage<br>Private                    |