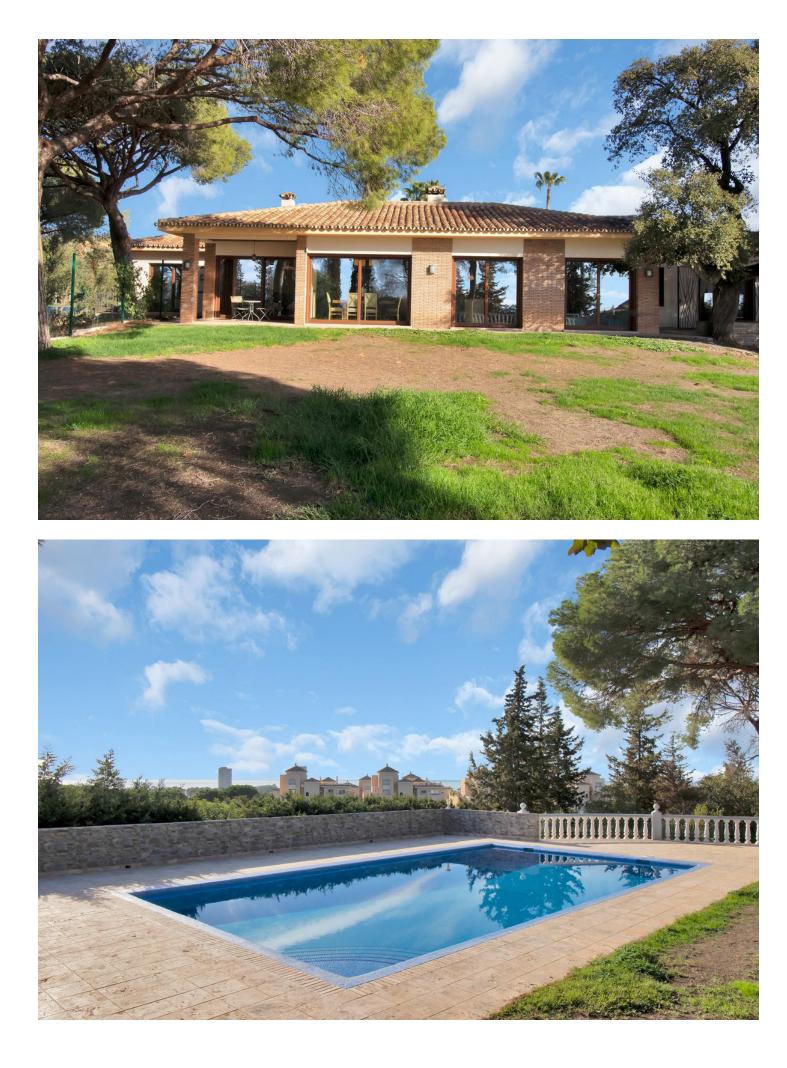

Great opportunity! A unique family house of 455m2 with a swimming-pool in prestigious area of Elviria with an exceptional plot size of 4300m2 and a possibility of a second villa construction. The property is south facing and surrounded by a mature garden with breathtaking sea views. Excellent location, only 5 minutes drive to the beach, Elviria restaurants and all amenities, 15 minutes drive to old Marbella and Puerto Banus. It comprises: An entrance with a spacious wardrobe room, a large living-room of 78m2 facing south with a fireplace decorated by natural stone and with open plan designed totally equipped kitchen (Schmidt), a storage, four bedrooms with en-suite bathrooms (Italian travertine), fifth bedroom with possibility to install an additional bathroom, an office or a sixth bedroom, laundry and technical rooms. A wine cellar of 20m2. The furnishings and equipment are of a very high quality and meet modern requirements and ecologically-friendly materials: travertine, Imperial marble; all windows, doors and wooden panels Roman Clavero, cold-hot conditioning in all rooms (Daikin), underfloor heating, Paradox security system (Canada). One inbuilt garage for a big car, a covered space for 4-5 cars and additional parking space in front of the house, BBQ lounge of 70m2 with open air entirely equipped kitchen, a swimming-pool 5,3 x 9,7m with open air shower, decorated by travertine stone. Two separate entrances permitting to split the house in two independent parts with a second car access.