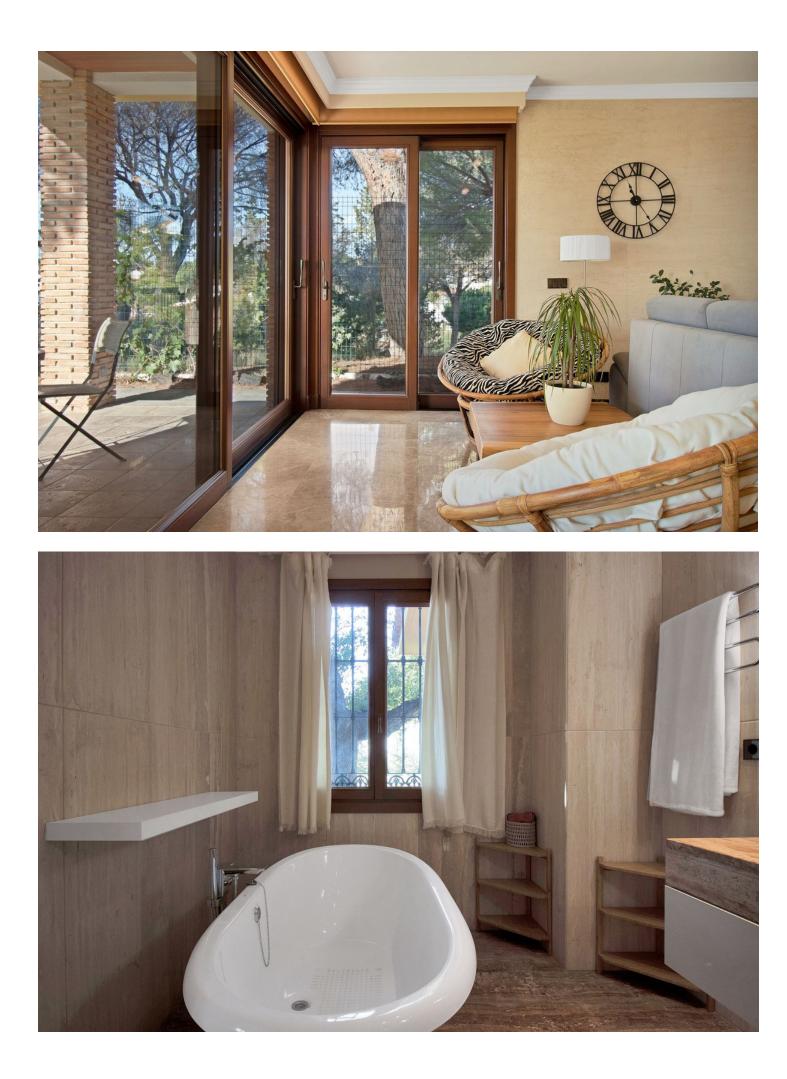

Great opportunity! A unique family house of 455m2 with a swimming-pool in prestigious area of Elviria with an exceptional plot size of 4300m2 and a possibility of a second villa construction. The property is south facing and surrounded by a mature garden with breathtaking sea views. Excellent location, only 5 minutes drive to the beach, Elviria restaurants and all amenities, 15 minutes drive to old Marbella and Puerto Banus. It comprises: An entrance with a spacious wardrobe room, a large living-room of 78m2 facing south with a fireplace decorated by natural stone and with open plan designed totally equipped kitchen (Schmidt), a storage, four bedrooms with en-suite bathrooms (Italian travertine), fifth bedroom with possibility to install an additional bathroom, an office or a sixth bedroom, laundry and technical rooms. A wine cellar of 20m2. The furnishings and equipment are of a very high quality and meet modern requirements and ecologically-friendly materials: travertine, Imperial marble; all windows, doors and wooden panels Roman Clavero, cold-hot conditioning in all rooms (Daikin), underfloor heating, Paradox security system (Canada). One inbuilt garage for a big car, a covered space for 4-5 cars and additional parking space in front of the house, BBQ lounge of 70m2 with open air entirely equipped kitchen, a swimming-pool 5,3 x 9,7m with open air shower, decorated by travertine stone. Two separate entrances permitting to split the house in two independent parts with a second car access.