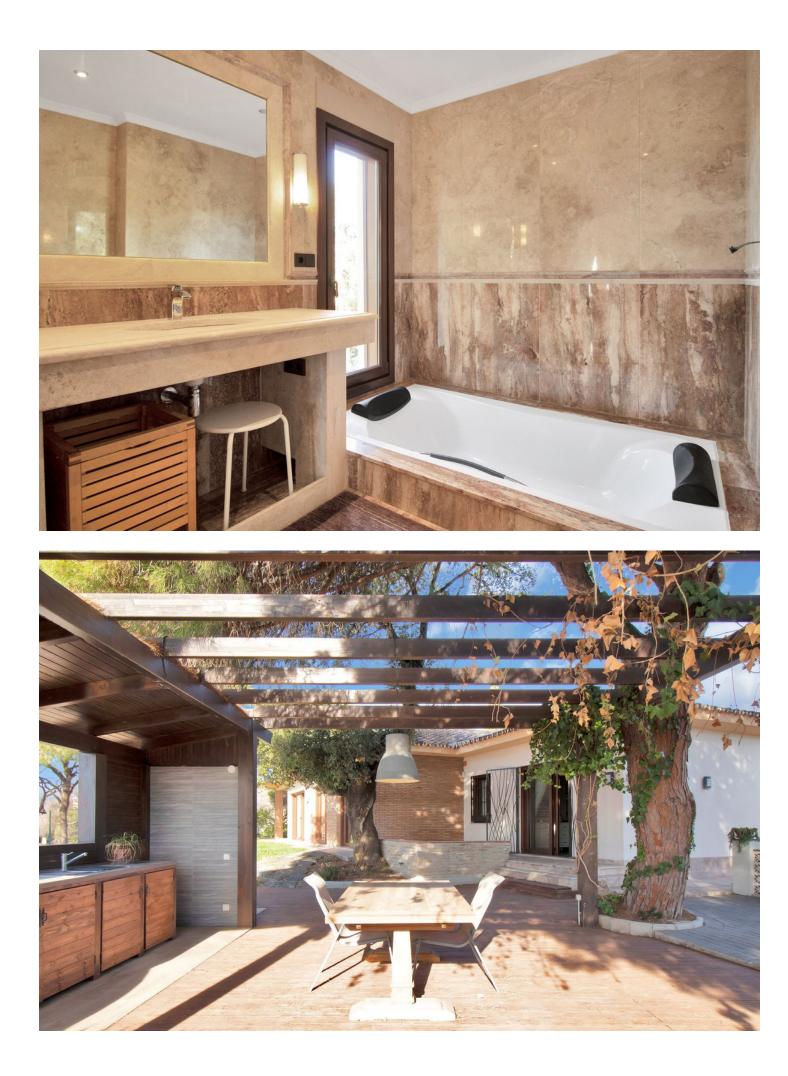

Great opportunity! A unique family house of 455m2 with a swimming-pool in prestigious area of Elviria with an exceptional plot size of 4300m2 and a possibility of a second villa construction. The property is south facing and surrounded by a mature garden with breathtaking sea views. Excellent location, only 5 minutes drive to the beach, Elviria restaurants and all amenities, 15 minutes drive to old Marbella and Puerto Banus. It comprises: An entrance with a spacious wardrobe room, a large living-room of 78m2 facing south with a fireplace decorated by natural stone and with open plan designed totally equipped kitchen (Schmidt), a storage, four bedrooms with en-suite bathrooms (Italian travertine), fifth bedroom with possibility to install an additional bathroom, an office or a sixth bedroom, laundry and technical rooms. A wine cellar of 20m2. The furnishings and equipment are of a very high quality and meet modern requirements and ecologically-friendly materials: travertine, Imperial marble; all windows, doors and wooden panels Roman Clavero, cold-hot conditioning in all rooms (Daikin), underfloor heating, Paradox security system (Canada). One inbuilt garage for a big car, a covered space for 4-5 cars and additional parking space in front of the house, BBQ lounge of 70m2 with open air entirely equipped kitchen, a swimming-pool 5,3 x 9,7m with open air shower, decorated by travertine stone. Two separate entrances permitting to split the house in two independent parts with a second car access.