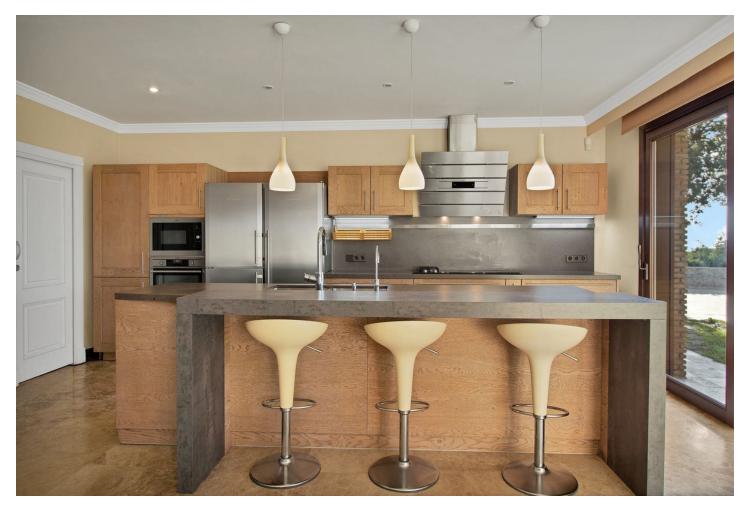

Great opportunity! A unique family house of 455m2 with a swimming-pool in prestigious area of Elviria with an exceptional plot size of 4300m2 and a possibility of a second villa construction. The property is south facing and surrounded by a mature garden with breathtaking sea views. Excellent location, only 5 minutes drive to the beach, Elviria restaurants and all amenities, 15 minutes drive to old Marbella and Puerto Banus. It comprises: An entrance with a spacious wardrobe room, a large living-room of 78m2 facing south with a fireplace decorated by natural stone and with open plan designed totally equipped kitchen (Schmidt), a storage, four bedrooms with en-suite bathrooms (Italian travertine), fifth bedroom with possibility to install an additional bathroom, an office or a sixth bedroom, laundry and technical rooms. A wine cellar of 20m2. The furnishings and equipment are of a very high quality and meet modern requirements and ecologically-friendly materials: travertine, Imperial marble; all windows, doors and wooden panels Roman Clavero, cold-hot conditioning in all rooms (Daikin), underfloor heating, Paradox security system (Canada). One inbuilt garage for a big car, a covered space for 4-5 cars and additional parking space in front of the house, BBQ lounge of 70m2 with open air entirely equipped kitchen, a swimming-pool 5,3 x 9,7m with open air shower, decorated by travertine stone. Two separate entrances permitting to split the house in two independent parts with a second car access.