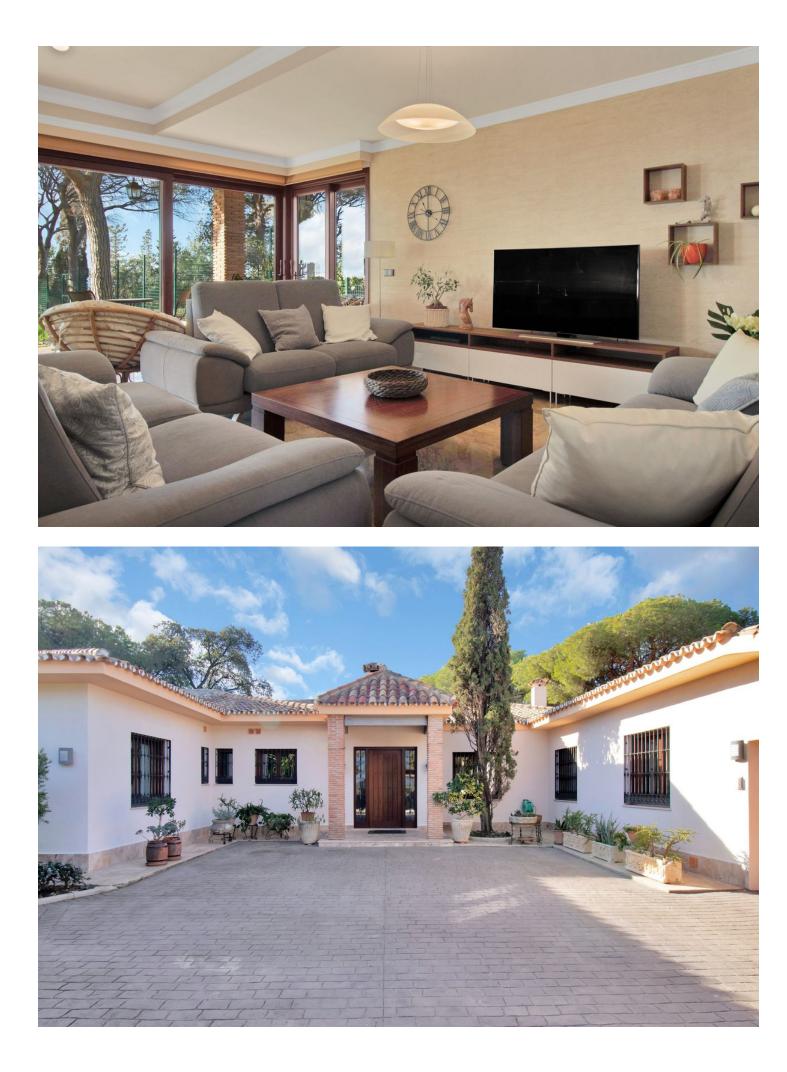

Great opportunity! A unique family house of 455m2 with a swimming-pool in prestigious area of Elviria with an exceptional plot size of 4300m2 and a possibility of a second villa construction. The property is south facing and surrounded by a mature garden with breathtaking sea views. Excellent location, only 5 minutes drive to the beach, Elviria restaurants and all amenities, 15 minutes drive to old Marbella and Puerto Banus. It comprises: An entrance with a spacious wardrobe room, a large living-room of 78m2 facing south with a fireplace decorated by natural stone and with open plan designed totally equipped kitchen (Schmidt), a storage, four bedrooms with en-suite bathrooms (Italian travertine), fifth bedroom with possibility to install an additional bathroom, an office or a sixth bedroom, laundry and technical rooms. A wine cellar of 20m2. The furnishings and equipment are of a very high quality and meet modern requirements and ecologically-friendly materials: travertine, Imperial marble; all windows, doors and wooden panels Roman Clavero, cold-hot conditioning in all rooms (Daikin), underfloor heating, Paradox security system (Canada). One inbuilt garage for a big car, a covered space for 4-5 cars and additional parking space in front of the house, BBQ lounge of 70m2 with open air entirely equipped kitchen, a swimming-pool 5,3 x 9,7m with open air shower, decorated by travertine stone. Two separate entrances permitting to split the house in two independent parts with a second car access.