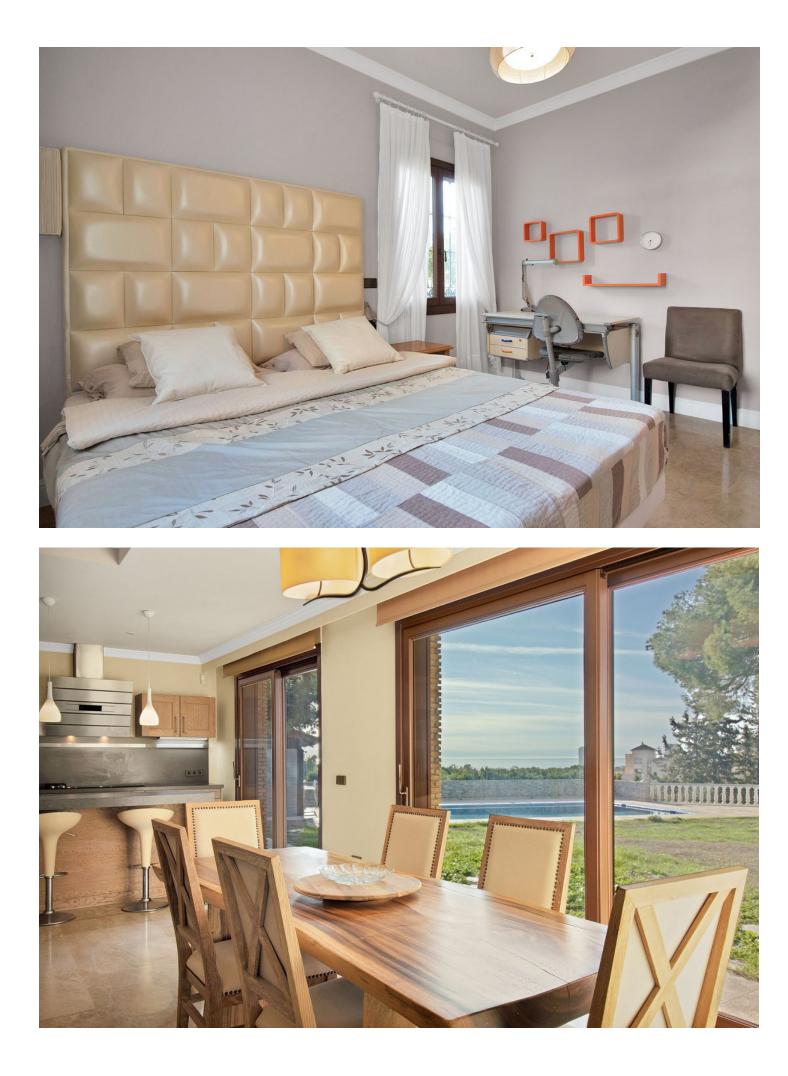

Great opportunity! A unique family house of 455m2 with a swimming-pool in prestigious area of Elviria with an exceptional plot size of 4300m2 and a possibility of a second villa construction. The property is south facing and surrounded by a mature garden with breathtaking sea views. Excellent location, only 5 minutes drive to the beach, Elviria restaurants and all amenities, 15 minutes drive to old Marbella and Puerto Banus. It comprises: An entrance with a spacious wardrobe room, a large living-room of 78m2 facing south with a fireplace decorated by natural stone and with open plan designed totally equipped kitchen (Schmidt), a storage, four bedrooms with en-suite bathrooms (Italian travertine), fifth bedroom with possibility to install an additional bathroom, an office or a sixth bedroom, laundry and technical rooms. A wine cellar of 20m2. The furnishings and equipment are of a very high quality and meet modern requirements and ecologically-friendly materials: travertine, Imperial marble; all windows, doors and wooden panels Roman Clavero, cold-hot conditioning in all rooms (Daikin), underfloor heating, Paradox security system (Canada). One inbuilt garage for a big car, a covered space for 4-5 cars and additional parking space in front of the house, BBQ lounge of 70m2 with open air entirely equipped kitchen, a swimming-pool 5,3 x 9,7m with open air shower, decorated by travertine stone. Two separate entrances permitting to split the house in two independent parts with a second car access.