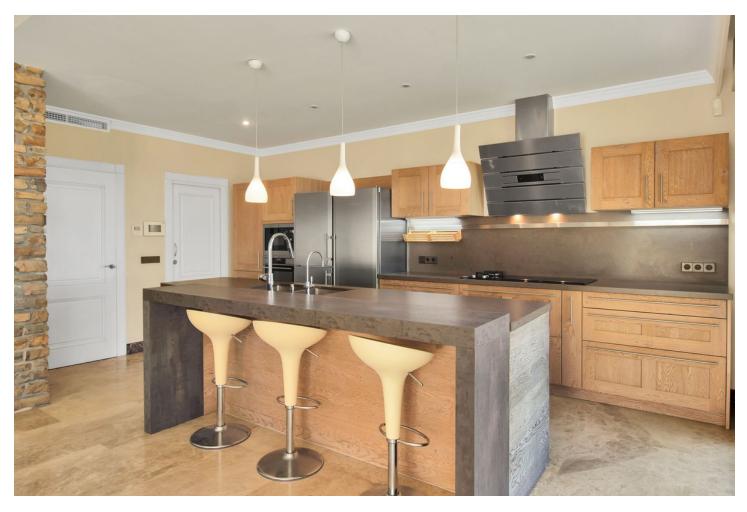

Great opportunity! A unique family house of 455m2 with a swimming-pool in prestigious area of Elviria with an exceptional plot size of 4300m2 and a possibility of a second villa construction. The property is south facing and surrounded by a mature garden with breathtaking sea views. Excellent location, only 5 minutes drive to the beach, Elviria restaurants and all amenities, 15 minutes drive to old Marbella and Puerto Banus. It comprises: An entrance with a spacious wardrobe room, a large living-room of 78m2 facing south with a fireplace decorated by natural stone and with open plan designed totally equipped kitchen (Schmidt), a storage, four bedrooms with en-suite bathrooms (Italian travertine), fifth bedroom with possibility to install an additional bathroom, an office or a sixth bedroom, laundry and technical rooms. A wine cellar of 20m2. The furnishings and equipment are of a very high quality and meet modern requirements and ecologically-friendly materials: travertine, Imperial marble; all windows, doors and wooden panels Roman Clavero, cold-hot conditioning in all rooms (Daikin), underfloor heating, Paradox security system (Canada). One inbuilt garage for a big car, a covered space for 4-5 cars and additional parking space in front of the house, BBQ lounge of 70m2 with open air entirely equipped kitchen, a swimming-pool 5,3 x 9,7m with open air shower, decorated by travertine stone. Two separate entrances permitting to split the house in two independent parts with a second car access.