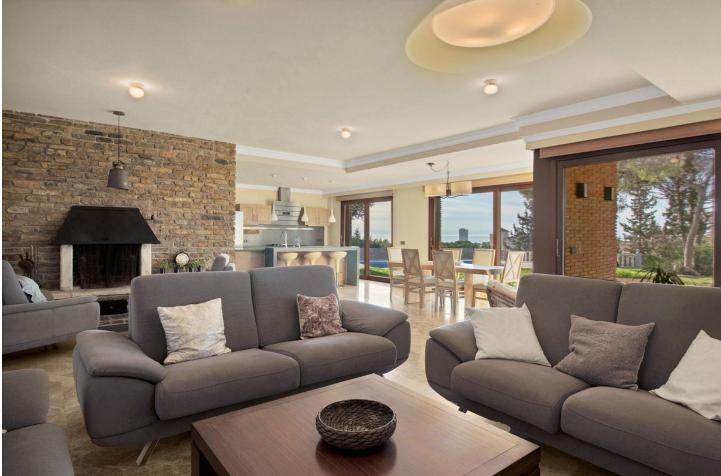

Great opportunity! A unique family house of 455m2 with a swimming-pool in prestigious area of Elviria with an exceptional plot size of 4300m2 and a possibility of a second villa construction. The property is south facing and surrounded by a mature garden with breathtaking sea views. Excellent location, only 5 minutes drive to the beach, Elviria restaurants and all amenities, 15 minutes drive to old Marbella and Puerto Banus. It comprises: An entrance with a spacious wardrobe room, a large living-room of 78m2 facing south with a fireplace decorated by natural stone and with open plan designed totally equipped kitchen (Schmidt), a storage, four bedrooms with en-suite bathrooms (Italian travertine), fifth bedroom with possibility to install an additional bathroom, an office or a sixth bedroom, laundry and technical rooms. A wine cellar of 20m2. The furnishings and equipment are of a very high quality and meet modern requirements and ecologically-friendly materials: travertine, Imperial marble; all windows, doors and wooden panels Roman Clavero, cold-hot conditioning in all rooms (Daikin), underfloor heating, Paradox security system (Canada). One inbuilt garage for a big car, a covered space for 4-5 cars and additional parking space in front of the house, BBQ lounge of 70m2 with open air entirely equipped kitchen, a swimming-pool 5,3 x 9,7m with open air shower, decorated by travertine stone. Two separate entrances permitting to split the house in two independent parts with a second car access.

| Setting<br>Close To Forest<br>Climate Control<br>Air Conditioning | Orientation<br>South West<br>Views<br>Sea<br>Panoramic<br>Garden | Condition<br>Good<br>Features<br>Covered Terrace<br>Fitted Wardrobes<br>Private Terrace<br>WiFi<br>Storage Room<br>Ensuite Bathroom | Pool<br>Private<br>Furniture<br>Fully Furnished |
|-------------------------------------------------------------------|------------------------------------------------------------------|-------------------------------------------------------------------------------------------------------------------------------------|-------------------------------------------------|
|                                                                   |                                                                  | Barbeque<br>Double Glazing                                                                                                          |                                                 |
| Kitchen<br>Fully Fitted                                           | Garden<br>V Private                                              | Security<br>Safe                                                                                                                    | Parking<br>Garage<br>Private                    |