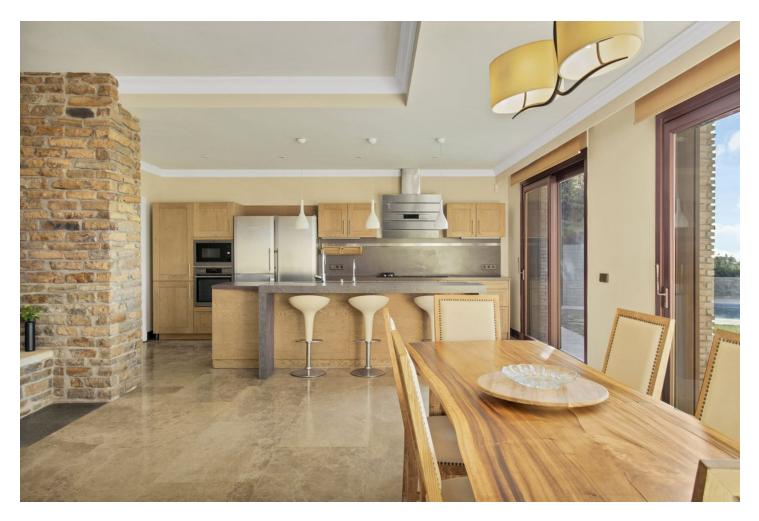

Great opportunity! A unique family house of 455m2 with a swimming-pool in prestigious area of Elviria with an exceptional plot size of 4300m2 and a possibility of a second villa construction. The property is south facing and surrounded by a mature garden with breathtaking sea views. Excellent location, only 5 minutes drive to the beach, Elviria restaurants and all amenities, 15 minutes drive to old Marbella and Puerto Banus. It comprises: An entrance with a spacious wardrobe room, a large living-room of 78m2 facing south with a fireplace decorated by natural stone and with open plan designed totally equipped kitchen (Schmidt), a storage, four bedrooms with en-suite bathrooms (Italian travertine), fifth bedroom with possibility to install an additional bathroom, an office or a sixth bedroom, laundry and technical rooms. A wine cellar of 20m2. The furnishings and equipment are of a very high quality and meet modern requirements and ecologically-friendly materials: travertine, Imperial marble; all windows, doors and wooden panels Roman Clavero, cold-hot conditioning in all rooms (Daikin), underfloor heating, Paradox security system (Canada). One inbuilt garage for a big car, a covered space for 4-5 cars and additional parking space in front of the house, BBQ lounge of 70m2 with open air entirely equipped kitchen, a swimming-pool 5,3 x 9,7m with open air shower, decorated by travertine stone. Two separate entrances permitting to split the house in two independent parts with a second car access.