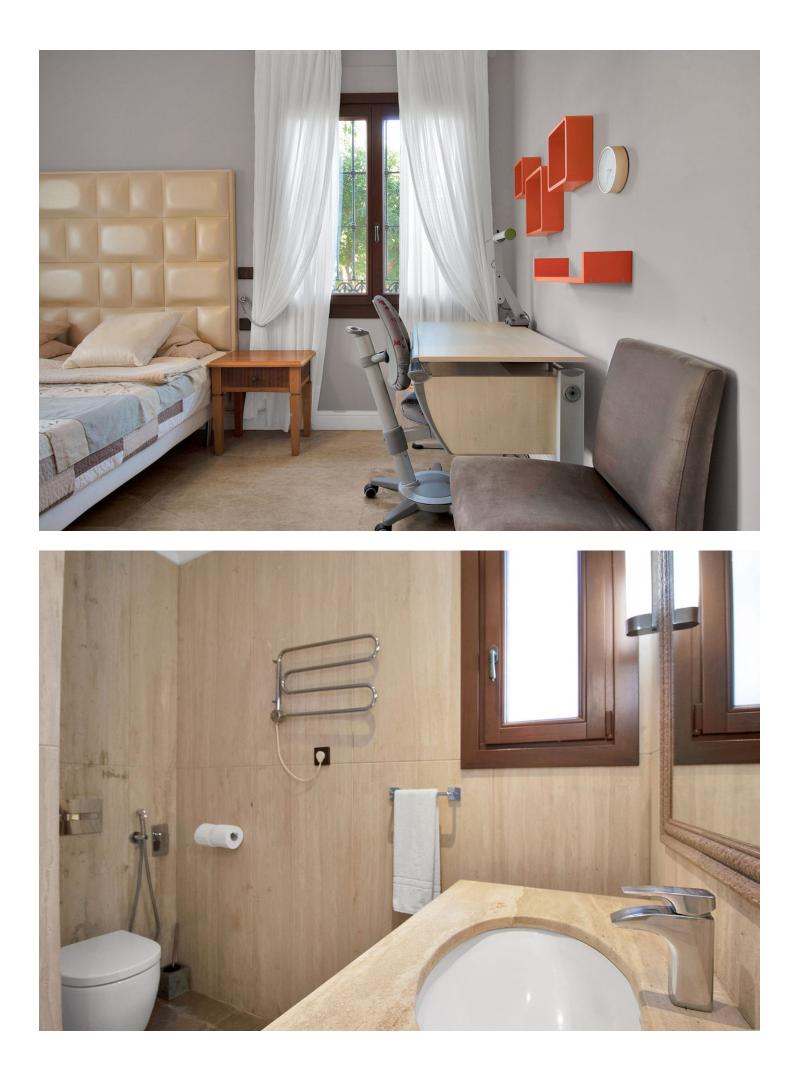

Great opportunity! A unique family house of 455m2 with a swimming-pool in prestigious area of Elviria with an exceptional plot size of 4300m2 and a possibility of a second villa construction. The property is south facing and surrounded by a mature garden with breathtaking sea views. Excellent location, only 5 minutes drive to the beach, Elviria restaurants and all amenities, 15 minutes drive to old Marbella and Puerto Banus. It comprises: An entrance with a spacious wardrobe room, a large living-room of 78m2 facing south with a fireplace decorated by natural stone and with open plan designed totally equipped kitchen (Schmidt), a storage, four bedrooms with en-suite bathrooms (Italian travertine), fifth bedroom with possibility to install an additional bathroom, an office or a sixth bedroom, laundry and technical rooms. A wine cellar of 20m2. The furnishings and equipment are of a very high quality and meet modern requirements and ecologically-friendly materials: travertine, Imperial marble; all windows, doors and wooden panels Roman Clavero, cold-hot conditioning in all rooms (Daikin), underfloor heating, Paradox security system (Canada). One inbuilt garage for a big car, a covered space for 4-5 cars and additional parking space in front of the house, BBQ lounge of 70m2 with open air entirely equipped kitchen, a swimming-pool 5,3 x 9,7m with open air shower, decorated by travertine stone. Two separate entrances permitting to split the house in two independent parts with a second car access.