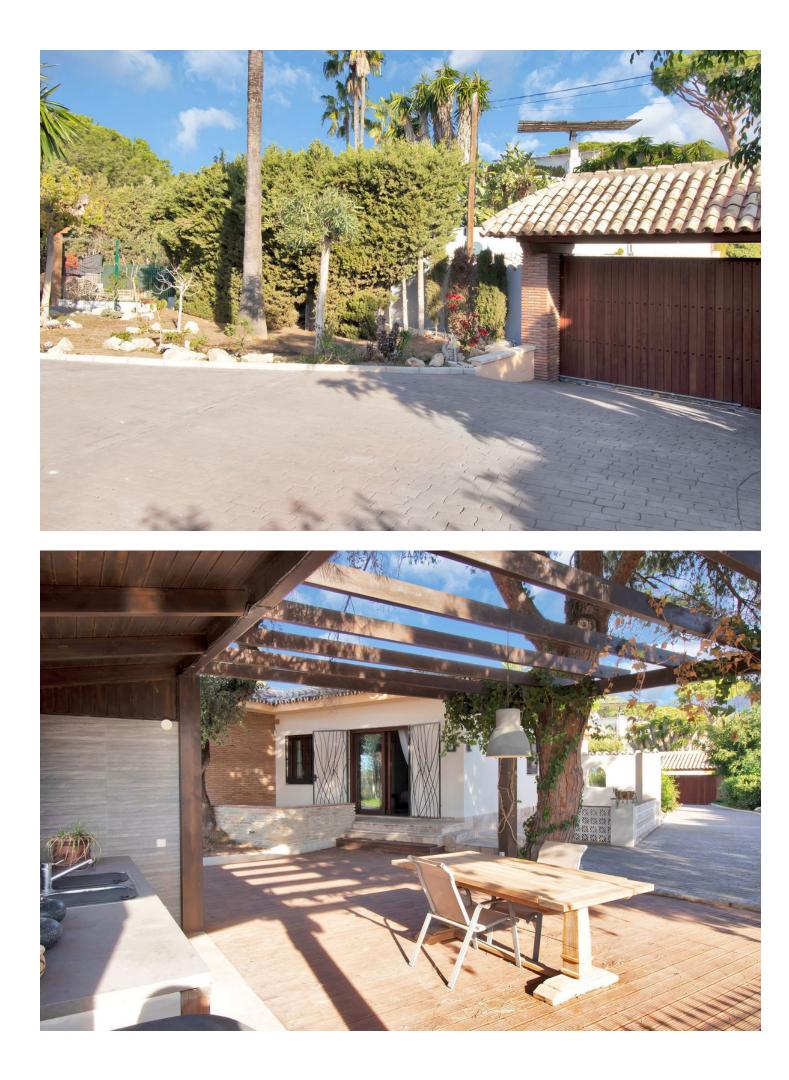

Great opportunity! A unique family house of 455m2 with a swimming-pool in prestigious area of Elviria with an exceptional plot size of 4300m2 and a possibility of a second villa construction. The property is south facing and surrounded by a mature garden with breathtaking sea views. Excellent location, only 5 minutes drive to the beach, Elviria restaurants and all amenities, 15 minutes drive to old Marbella and Puerto Banus. It comprises: An entrance with a spacious wardrobe room, a large living-room of 78m2 facing south with a fireplace decorated by natural stone and with open plan designed totally equipped kitchen (Schmidt), a storage, four bedrooms with en-suite bathrooms (Italian travertine), fifth bedroom with possibility to install an additional bathroom, an office or a sixth bedroom, laundry and technical rooms. A wine cellar of 20m2. The furnishings and equipment are of a very high quality and meet modern requirements and ecologically-friendly materials: travertine, Imperial marble; all windows, doors and wooden panels Roman Clavero, cold-hot conditioning in all rooms (Daikin), underfloor heating, Paradox security system (Canada). One inbuilt garage for a big car, a covered space for 4-5 cars and additional parking space in front of the house, BBQ lounge of 70m2 with open air entirely equipped kitchen, a swimming-pool 5,3 x 9,7m with open air shower, decorated by travertine stone. Two separate entrances permitting to split the house in two independent parts with a second car access.

| Setting<br>Close To Forest<br>Climate Control<br>Air Conditioning | Orientation<br>South West<br>Views<br>Sea<br>Panoramic<br>Garden | Condition<br>Good<br>Features<br>Covered Terrace<br>Fitted Wardrobes<br>Private Terrace<br>WiFi<br>Storage Room<br>Ensuite Bathroom | Pool<br>Private<br>Furniture<br>Fully Furnished |
|-------------------------------------------------------------------|------------------------------------------------------------------|-------------------------------------------------------------------------------------------------------------------------------------|-------------------------------------------------|
|                                                                   |                                                                  | Barbeque<br>Double Glazing                                                                                                          |                                                 |
| Kitchen<br>Fully Fitted                                           | Garden<br>V Private                                              | Security<br>Safe                                                                                                                    | Parking<br>Garage<br>Private                    |