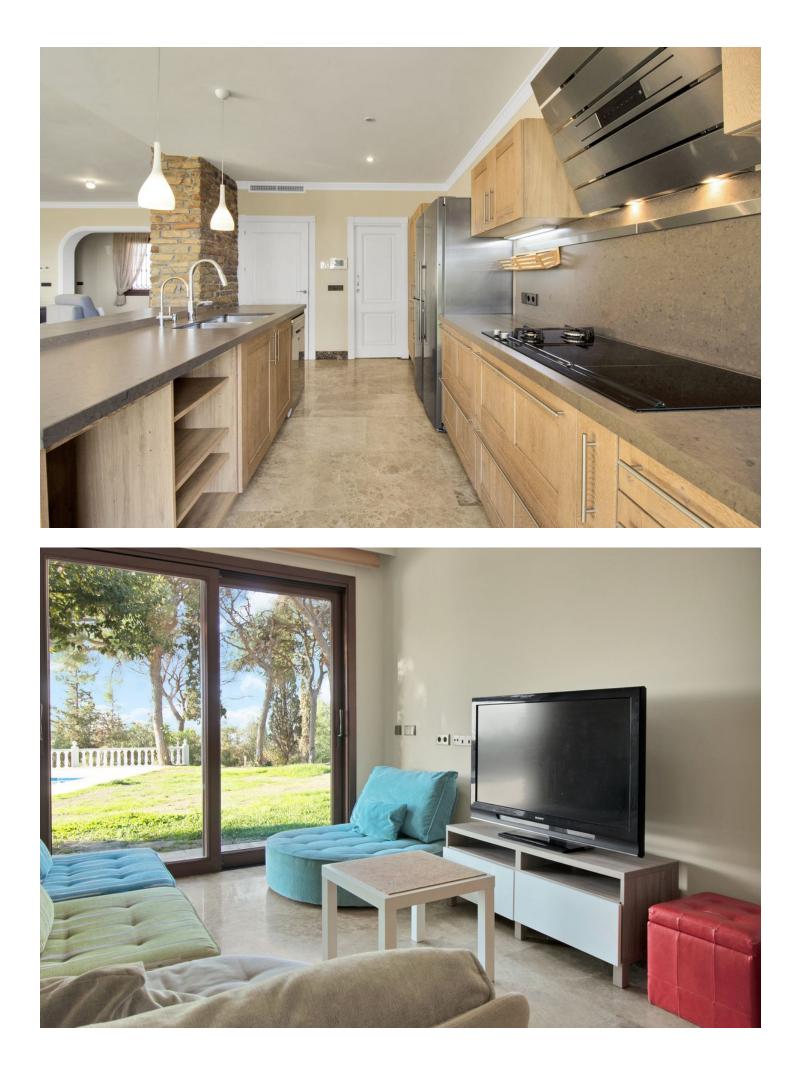

Great opportunity! A unique family house of 455m2 with a swimming-pool in prestigious area of Elviria with an exceptional plot size of 4300m2 and a possibility of a second villa construction. The property is south facing and surrounded by a mature garden with breathtaking sea views. Excellent location, only 5 minutes drive to the beach, Elviria restaurants and all amenities, 15 minutes drive to old Marbella and Puerto Banus. It comprises: An entrance with a spacious wardrobe room, a large living-room of 78m2 facing south with a fireplace decorated by natural stone and with open plan designed totally equipped kitchen (Schmidt), a storage, four bedrooms with en-suite bathrooms (Italian travertine), fifth bedroom with possibility to install an additional bathroom, an office or a sixth bedroom, laundry and technical rooms. A wine cellar of 20m2. The furnishings and equipment are of a very high quality and meet modern requirements and ecologically-friendly materials: travertine, Imperial marble; all windows, doors and wooden panels Roman Clavero, cold-hot conditioning in all rooms (Daikin), underfloor heating, Paradox security system (Canada). One inbuilt garage for a big car, a covered space for 4-5 cars and additional parking space in front of the house, BBQ lounge of 70m2 with open air entirely equipped kitchen, a swimming-pool 5,3 x 9,7m with open air shower, decorated by travertine stone. Two separate entrances permitting to split the house in two independent parts with a second car access.