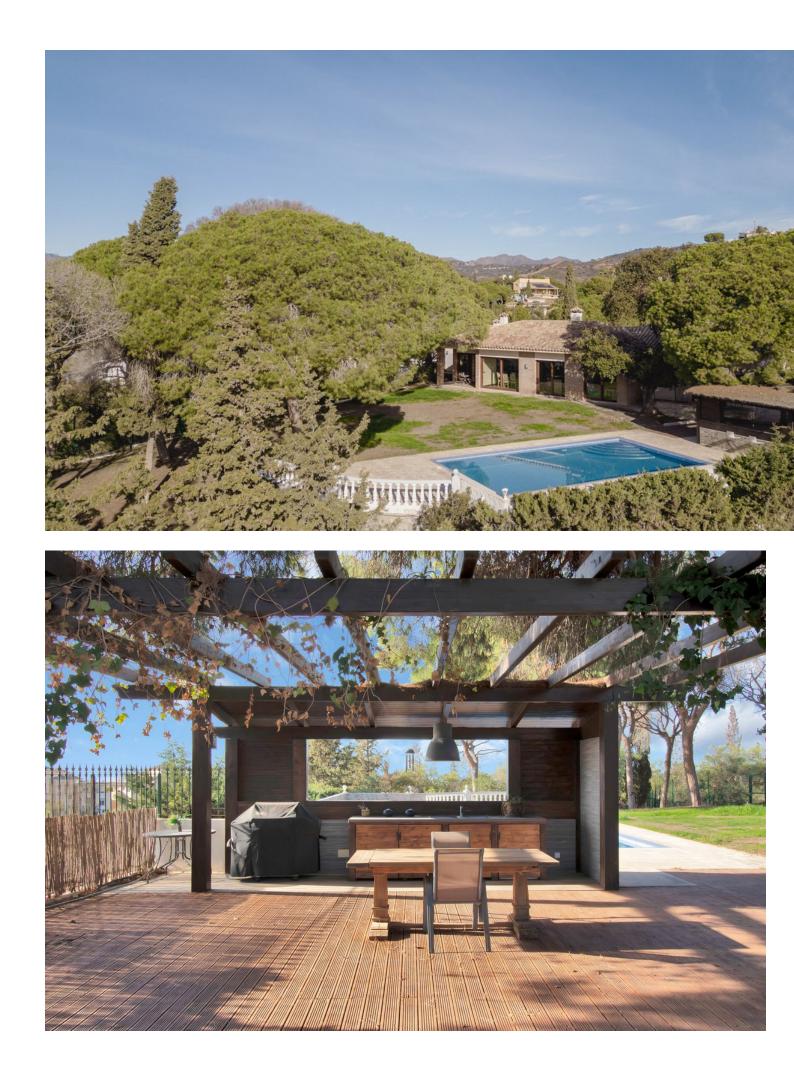

Great opportunity! A unique family house of 455m2 with a swimming-pool in prestigious area of Elviria with an exceptional plot size of 4300m2 and a possibility of a second villa construction. The property is south facing and surrounded by a mature garden with breathtaking sea views. Excellent location, only 5 minutes drive to the beach, Elviria restaurants and all amenities, 15 minutes drive to old Marbella and Puerto Banus. It comprises: An entrance with a spacious wardrobe room, a large living-room of 78m2 facing south with a fireplace decorated by natural stone and with open plan designed totally equipped kitchen (Schmidt), a storage, four bedrooms with en-suite bathrooms (Italian travertine), fifth bedroom with possibility to install an additional bathroom, an office or a sixth bedroom, laundry and technical rooms. A wine cellar of 20m2. The furnishings and equipment are of a very high quality and meet modern requirements and ecologically-friendly materials: travertine, Imperial marble; all windows, doors and wooden panels Roman Clavero, cold-hot conditioning in all rooms (Daikin), underfloor heating, Paradox security system (Canada). One inbuilt garage for a big car, a covered space for 4-5 cars and additional parking space in front of the house, BBQ lounge of 70m2 with open air entirely equipped kitchen, a swimming-pool 5,3 x 9,7m with open air shower, decorated by travertine stone. Two separate entrances permitting to split the house in two independent parts with a second car access.