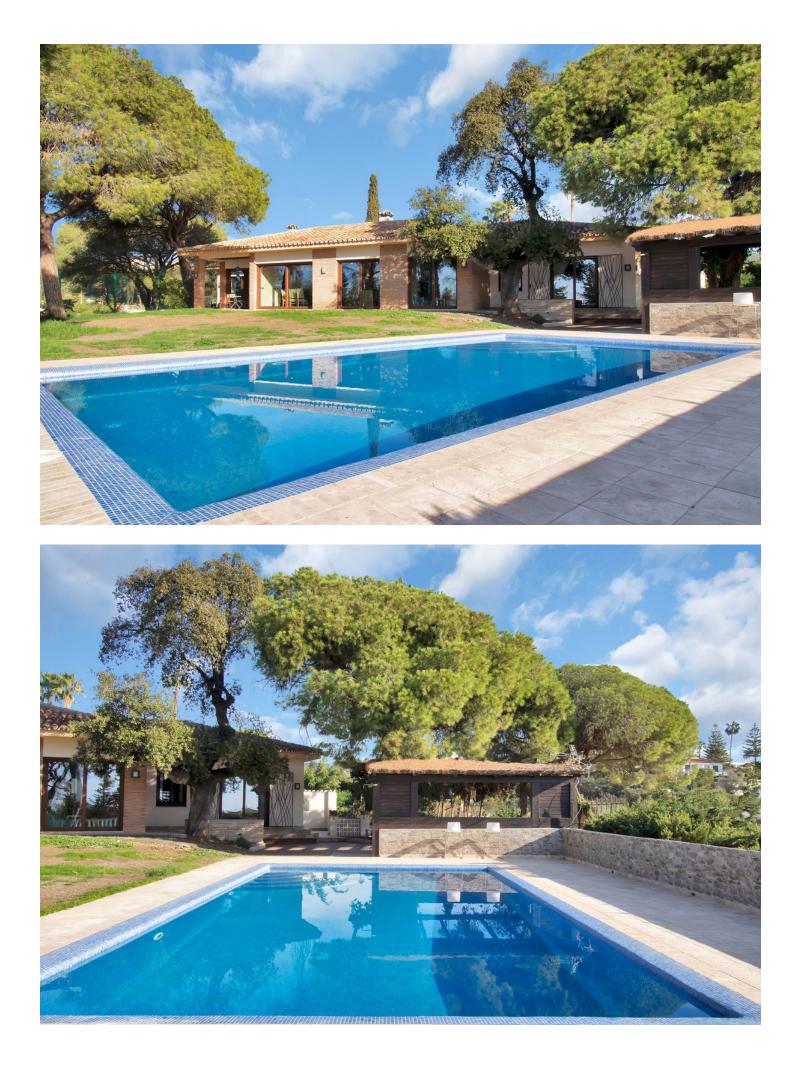

Great opportunity! A unique family house of 455m2 with a swimming-pool in prestigious area of Elviria with an exceptional plot size of 4300m2 and a possibility of a second villa construction. The property is south facing and surrounded by a mature garden with breathtaking sea views. Excellent location, only 5 minutes drive to the beach, Elviria restaurants and all amenities, 15 minutes drive to old Marbella and Puerto Banus. It comprises: An entrance with a spacious wardrobe room, a large living-room of 78m2 facing south with a fireplace decorated by natural stone and with open plan designed totally equipped kitchen (Schmidt), a storage, four bedrooms with en-suite bathrooms (Italian travertine), fifth bedroom with possibility to install an additional bathroom, an office or a sixth bedroom, laundry and technical rooms. A wine cellar of 20m2. The furnishings and equipment are of a very high quality and meet modern requirements and ecologically-friendly materials: travertine, Imperial marble; all windows, doors and wooden panels Roman Clavero, cold-hot conditioning in all rooms (Daikin), underfloor heating, Paradox security system (Canada). One inbuilt garage for a big car, a covered space for 4-5 cars and additional parking space in front of the house, BBQ lounge of 70m2 with open air entirely equipped kitchen, a swimming-pool 5,3 x 9,7m with open air shower, decorated by travertine stone. Two separate entrances permitting to split the house in two independent parts with a second car access.