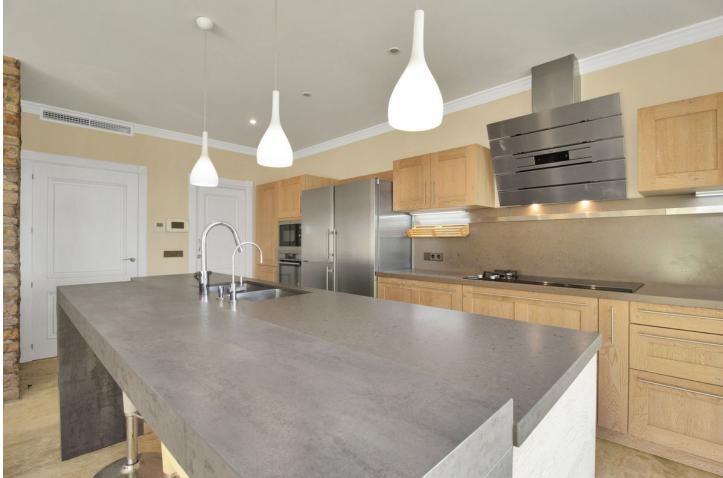

Great opportunity! A unique family house of 455m2 with a swimming-pool in prestigious area of Elviria with an exceptional plot size of 4300m2 and a possibility of a second villa construction. The property is south facing and surrounded by a mature garden with breathtaking sea views. Excellent location, only 5 minutes drive to the beach, Elviria restaurants and all amenities, 15 minutes drive to old Marbella and Puerto Banus. It comprises: An entrance with a spacious wardrobe room, a large living-room of 78m2 facing south with a fireplace decorated by natural stone and with open plan designed totally equipped kitchen (Schmidt), a storage, four bedrooms with en-suite bathrooms (Italian travertine), fifth bedroom with possibility to install an additional bathroom, an office or a sixth bedroom, laundry and technical rooms. A wine cellar of 20m2. The furnishings and equipment are of a very high quality and meet modern requirements and ecologically-friendly materials: travertine, Imperial marble; all windows, doors and wooden panels Roman Clavero, cold-hot conditioning in all rooms (Daikin), underfloor heating, Paradox security system (Canada). One inbuilt garage for a big car, a covered space for 4-5 cars and additional parking space in front of the house, BBQ lounge of 70m2 with open air entirely equipped kitchen, a swimming-pool 5,3 x 9,7m with open air shower, decorated by travertine stone. Two separate entrances permitting to split the house in two independent parts with a second car access.