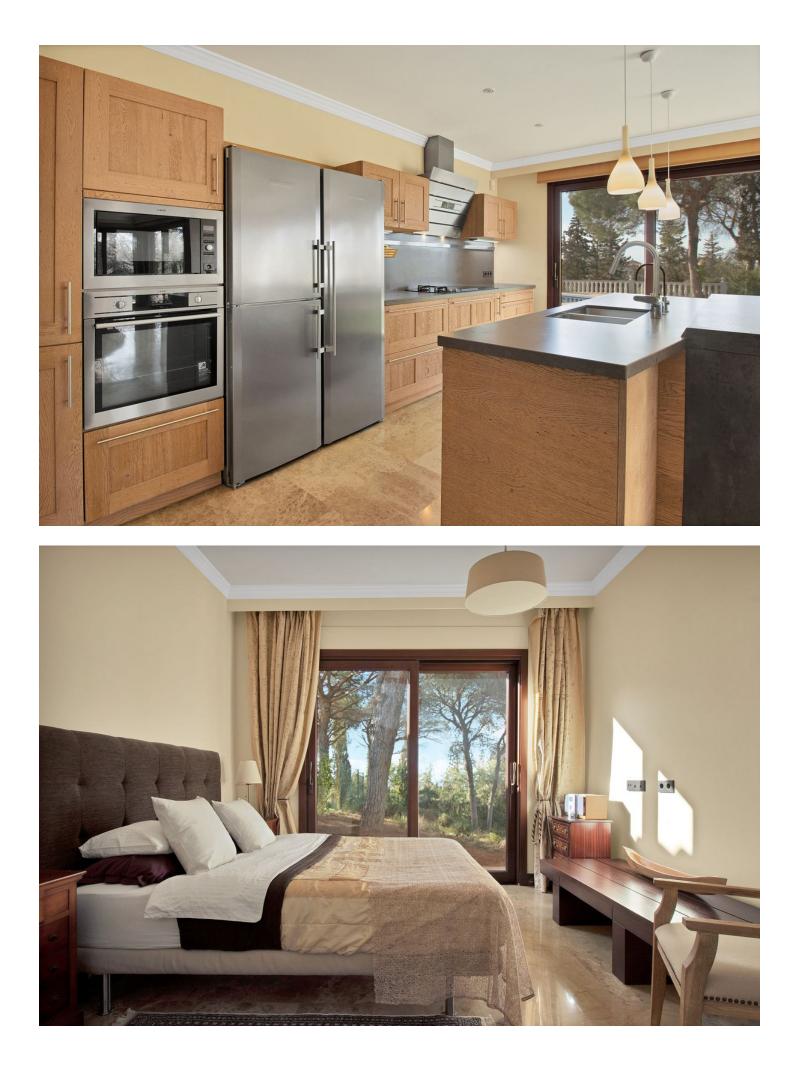

Great opportunity! A unique family house of 455m2 with a swimming-pool in prestigious area of Elviria with an exceptional plot size of 4300m2 and a possibility of a second villa construction. The property is south facing and surrounded by a mature garden with breathtaking sea views. Excellent location, only 5 minutes drive to the beach, Elviria restaurants and all amenities, 15 minutes drive to old Marbella and Puerto Banus. It comprises: An entrance with a spacious wardrobe room, a large living-room of 78m2 facing south with a fireplace decorated by natural stone and with open plan designed totally equipped kitchen (Schmidt), a storage, four bedrooms with en-suite bathrooms (Italian travertine), fifth bedroom with possibility to install an additional bathroom, an office or a sixth bedroom, laundry and technical rooms. A wine cellar of 20m2. The furnishings and equipment are of a very high quality and meet modern requirements and ecologically-friendly materials: travertine, Imperial marble; all windows, doors and wooden panels Roman Clavero, cold-hot conditioning in all rooms (Daikin), underfloor heating, Paradox security system (Canada). One inbuilt garage for a big car, a covered space for 4-5 cars and additional parking space in front of the house, BBQ lounge of 70m2 with open air entirely equipped kitchen, a swimming-pool 5,3 x 9,7m with open air shower, decorated by travertine stone. Two separate entrances permitting to split the house in two independent parts with a second car access.