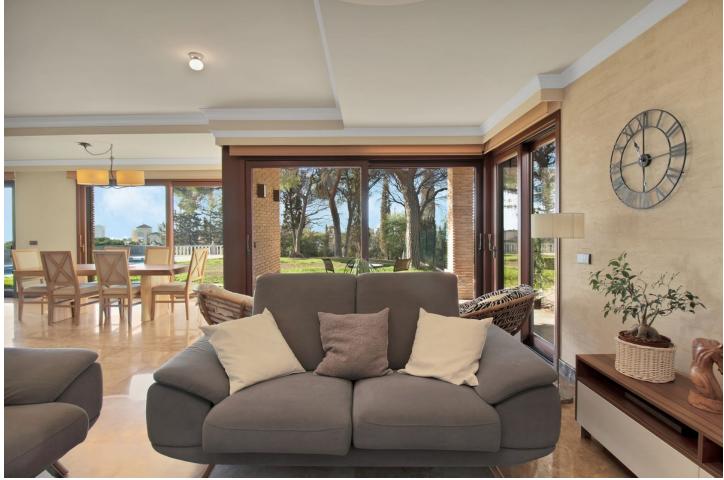

Great opportunity! A unique family house of 455m2 with a swimming-pool in prestigious area of Elviria with an exceptional plot size of 4300m2 and a possibility of a second villa construction. The property is south facing and surrounded by a mature garden with breathtaking sea views. Excellent location, only 5 minutes drive to the beach, Elviria restaurants and all amenities, 15 minutes drive to old Marbella and Puerto Banus. It comprises: An entrance with a spacious wardrobe room, a large living-room of 78m2 facing south with a fireplace decorated by natural stone and with open plan designed totally equipped kitchen (Schmidt), a storage, four bedrooms with en-suite bathrooms (Italian travertine), fifth bedroom with possibility to install an additional bathroom, an office or a sixth bedroom, laundry and technical rooms. A wine cellar of 20m2. The furnishings and equipment are of a very high quality and meet modern requirements and ecologically-friendly materials: travertine, Imperial marble; all windows, doors and wooden panels Roman Clavero, cold-hot conditioning in all rooms (Daikin), underfloor heating, Paradox security system (Canada). One inbuilt garage for a big car, a covered space for 4-5 cars and additional parking space in front of the house, BBQ lounge of 70m2 with open air entirely equipped kitchen, a swimming-pool 5,3 x 9,7m with open air shower, decorated by travertine stone. Two separate entrances permitting to split the house in two independent parts with a second car access.