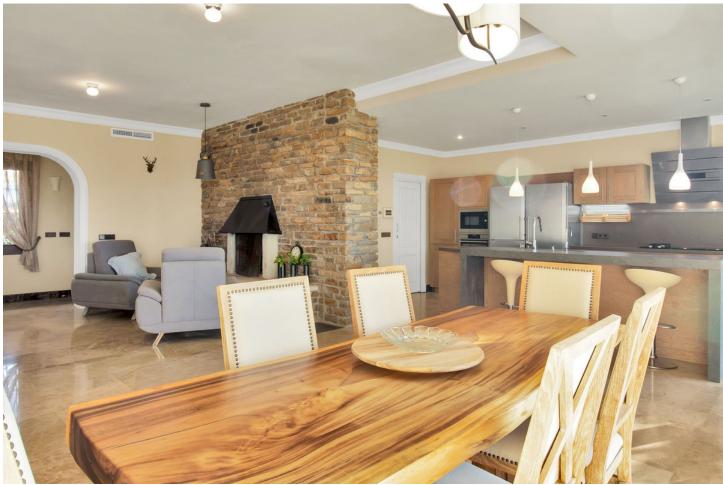

Great opportunity! A unique family house of 455m2 with a swimming-pool in prestigious area of Elviria with an exceptional plot size of 4300m2 and a possibility of a second villa construction. The property is south facing and surrounded by a mature garden with breathtaking sea views. Excellent location, only 5 minutes drive to the beach, Elviria restaurants and all amenities, 15 minutes drive to old Marbella and Puerto Banus. It comprises: An entrance with a spacious wardrobe room, a large living-room of 78m2 facing south with a fireplace decorated by natural stone and with open plan designed totally equipped kitchen (Schmidt), a storage, four bedrooms with en-suite bathrooms (Italian travertine), fifth bedroom with possibility to install an additional bathroom, an office or a sixth bedroom, laundry and technical rooms. A wine cellar of 20m2. The furnishings and equipment are of a very high quality and meet modern requirements and ecologically-friendly materials: travertine, Imperial marble; all windows, doors and wooden panels Roman Clavero, cold-hot conditioning in all rooms (Daikin), underfloor heating, Paradox security system (Canada). One inbuilt garage for a big car, a covered space for 4-5 cars and additional parking space in front of the house, BBQ lounge of 70m2 with open air entirely equipped kitchen, a swimming-pool 5,3 x 9,7m with open air shower, decorated by travertine stone. Two separate entrances permitting to split the house in two independent parts with a second car access.