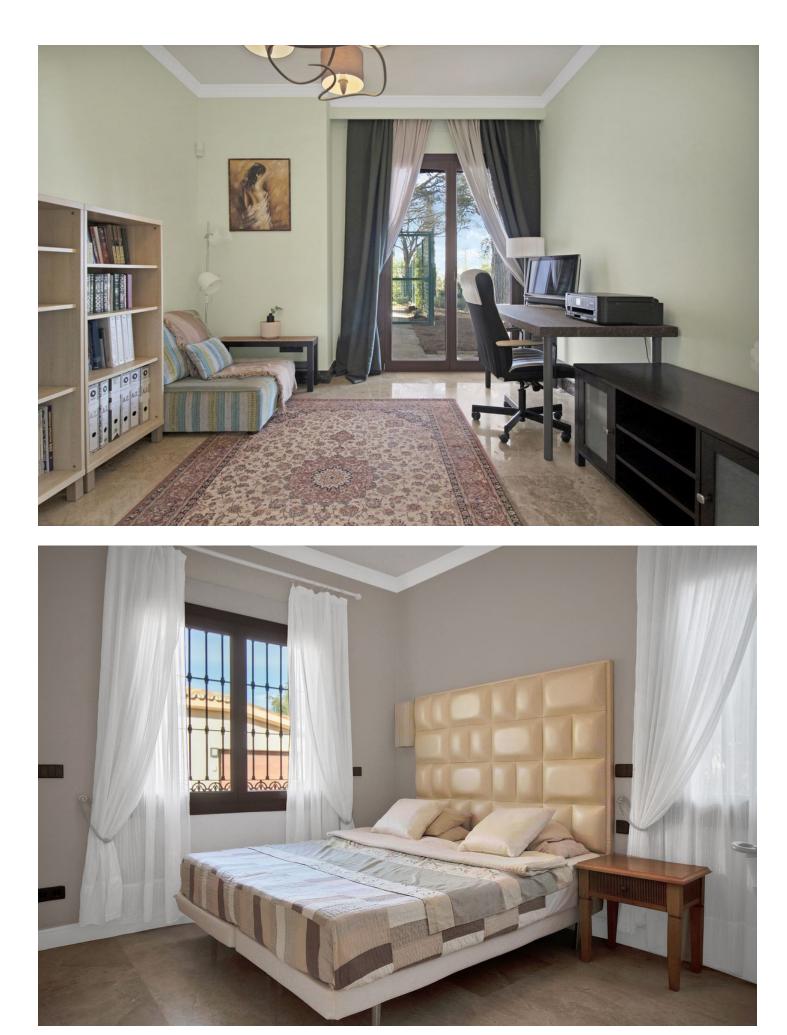

Great opportunity! A unique family house of 455m2 with a swimming-pool in prestigious area of Elviria with an exceptional plot size of 4300m2 and a possibility of a second villa construction. The property is south facing and surrounded by a mature garden with breathtaking sea views. Excellent location, only 5 minutes drive to the beach, Elviria restaurants and all amenities, 15 minutes drive to old Marbella and Puerto Banus. It comprises: An entrance with a spacious wardrobe room, a large living-room of 78m2 facing south with a fireplace decorated by natural stone and with open plan designed totally equipped kitchen (Schmidt), a storage, four bedrooms with en-suite bathrooms (Italian travertine), fifth bedroom with possibility to install an additional bathroom, an office or a sixth bedroom, laundry and technical rooms. A wine cellar of 20m2. The furnishings and equipment are of a very high quality and meet modern requirements and ecologically-friendly materials: travertine, Imperial marble; all windows, doors and wooden panels Roman Clavero, cold-hot conditioning in all rooms (Daikin), underfloor heating, Paradox security system (Canada). One inbuilt garage for a big car, a covered space for 4-5 cars and additional parking space in front of the house, BBQ lounge of 70m2 with open air entirely equipped kitchen, a swimming-pool 5,3 x 9,7m with open air shower, decorated by travertine stone. Two separate entrances permitting to split the house in two independent parts with a second car access.