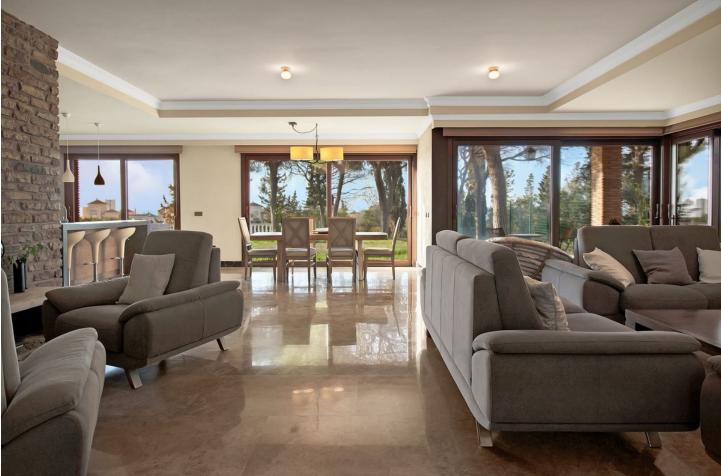

Great opportunity! A unique family house of 455m2 with a swimming-pool in prestigious area of Elviria with an exceptional plot size of 4300m2 and a possibility of a second villa construction. The property is south facing and surrounded by a mature garden with breathtaking sea views. Excellent location, only 5 minutes drive to the beach, Elviria restaurants and all amenities, 15 minutes drive to old Marbella and Puerto Banus. It comprises: An entrance with a spacious wardrobe room, a large living-room of 78m2 facing south with a fireplace decorated by natural stone and with open plan designed totally equipped kitchen (Schmidt), a storage, four bedrooms with en-suite bathrooms (Italian travertine), fifth bedroom with possibility to install an additional bathroom, an office or a sixth bedroom, laundry and technical rooms. A wine cellar of 20m2. The furnishings and equipment are of a very high quality and meet modern requirements and ecologically-friendly materials: travertine, Imperial marble; all windows, doors and wooden panels Roman Clavero, cold-hot conditioning in all rooms (Daikin), underfloor heating, Paradox security system (Canada). One inbuilt garage for a big car, a covered space for 4-5 cars and additional parking space in front of the house, BBQ lounge of 70m2 with open air entirely equipped kitchen, a swimming-pool 5,3 x 9,7m with open air shower, decorated by travertine stone. Two separate entrances permitting to split the house in two independent parts with a second car access.