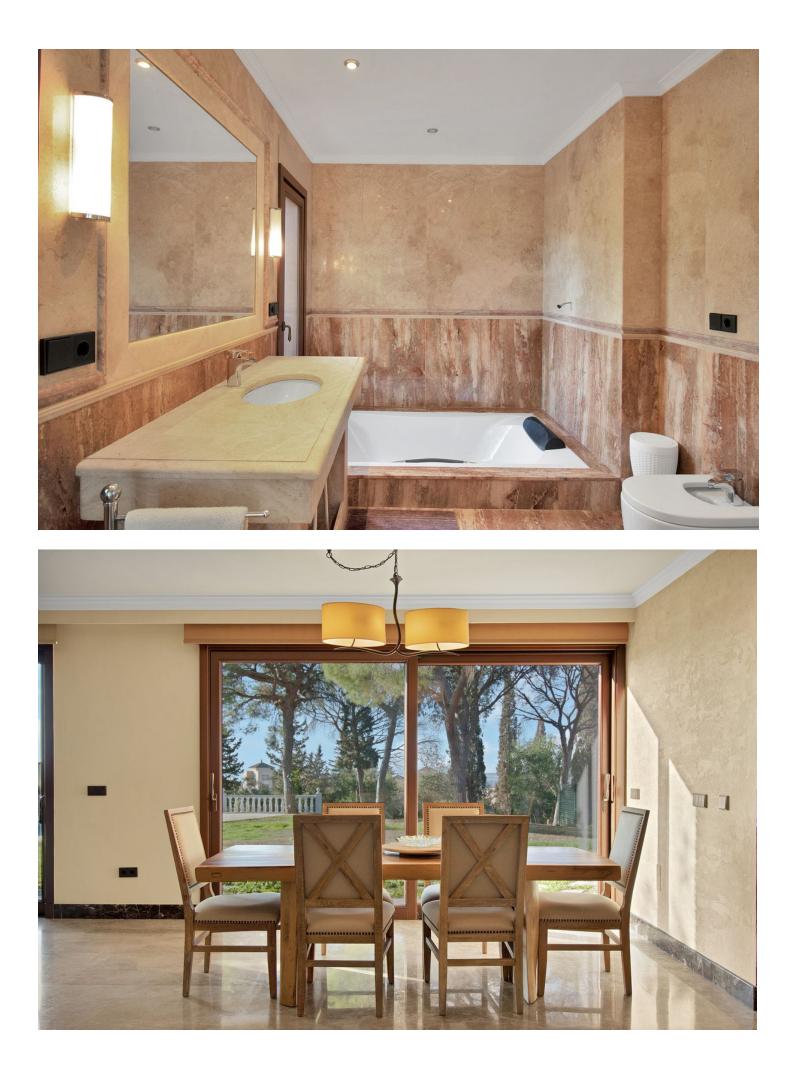

Great opportunity! A unique family house of 455m2 with a swimming-pool in prestigious area of Elviria with an exceptional plot size of 4300m2 and a possibility of a second villa construction. The property is south facing and surrounded by a mature garden with breathtaking sea views. Excellent location, only 5 minutes drive to the beach, Elviria restaurants and all amenities, 15 minutes drive to old Marbella and Puerto Banus. It comprises: An entrance with a spacious wardrobe room, a large living-room of 78m2 facing south with a fireplace decorated by natural stone and with open plan designed totally equipped kitchen (Schmidt), a storage, four bedrooms with en-suite bathrooms (Italian travertine), fifth bedroom with possibility to install an additional bathroom, an office or a sixth bedroom, laundry and technical rooms. A wine cellar of 20m2. The furnishings and equipment are of a very high quality and meet modern requirements and ecologically-friendly materials: travertine, Imperial marble; all windows, doors and wooden panels Roman Clavero, cold-hot conditioning in all rooms (Daikin), underfloor heating, Paradox security system (Canada). One inbuilt garage for a big car, a covered space for 4-5 cars and additional parking space in front of the house, BBQ lounge of 70m2 with open air entirely equipped kitchen, a swimming-pool 5,3 x 9,7m with open air shower, decorated by travertine stone. Two separate entrances permitting to split the house in two independent parts with a second car access.