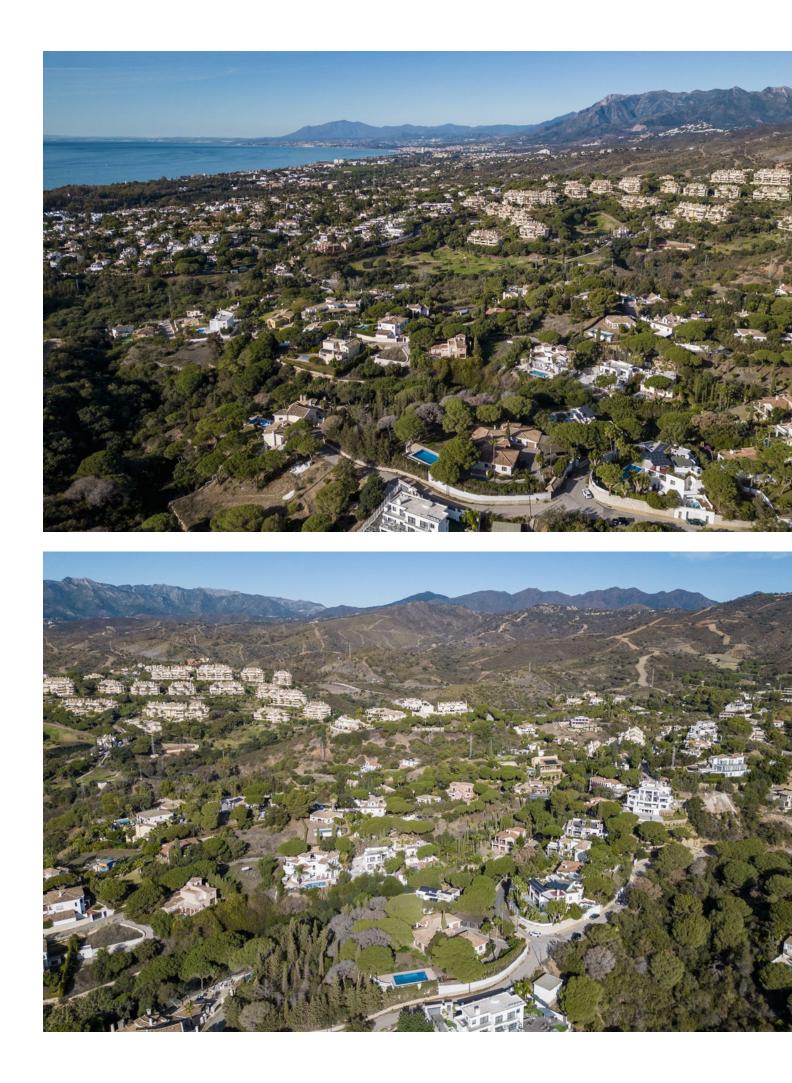

Great opportunity! A unique family house of 455m2 with a swimming-pool in prestigious area of Elviria with an exceptional plot size of 4300m2 and a possibility of a second villa construction. The property is south facing and surrounded by a mature garden with breathtaking sea views. Excellent location, only 5 minutes drive to the beach, Elviria restaurants and all amenities, 15 minutes drive to old Marbella and Puerto Banus. It comprises: An entrance with a spacious wardrobe room, a large living-room of 78m2 facing south with a fireplace decorated by natural stone and with open plan designed totally equipped kitchen (Schmidt), a storage, four bedrooms with en-suite bathrooms (Italian travertine), fifth bedroom with possibility to install an additional bathroom, an office or a sixth bedroom, laundry and technical rooms. A wine cellar of 20m2. The furnishings and equipment are of a very high quality and meet modern requirements and ecologically-friendly materials: travertine, Imperial marble; all windows, doors and wooden panels Roman Clavero, cold-hot conditioning in all rooms (Daikin), underfloor heating, Paradox security system (Canada). One inbuilt garage for a big car, a covered space for 4-5 cars and additional parking space in front of the house, BBQ lounge of 70m2 with open air entirely equipped kitchen, a swimming-pool 5,3 x 9,7m with open air shower, decorated by travertine stone. Two separate entrances permitting to split the house in two independent parts with a second car access.

| Setting<br>Close To Forest<br>Climate Control<br>Air Conditioning | Orientation<br>South West<br>Views<br>Sea<br>Panoramic<br>Garden | Condition<br>Good<br>Features<br>Covered Terrace<br>Fitted Wardrobes<br>Private Terrace<br>WiFi<br>Storage Room<br>Ensuite Bathroom | Pool<br>Private<br>Furniture<br>Fully Furnished |
|-------------------------------------------------------------------|------------------------------------------------------------------|-------------------------------------------------------------------------------------------------------------------------------------|-------------------------------------------------|
|                                                                   |                                                                  | Barbeque<br>Double Glazing                                                                                                          |                                                 |
| Kitchen<br>Fully Fitted                                           | Garden<br>V Private                                              | Security<br>Safe                                                                                                                    | Parking<br>Garage<br>Private                    |