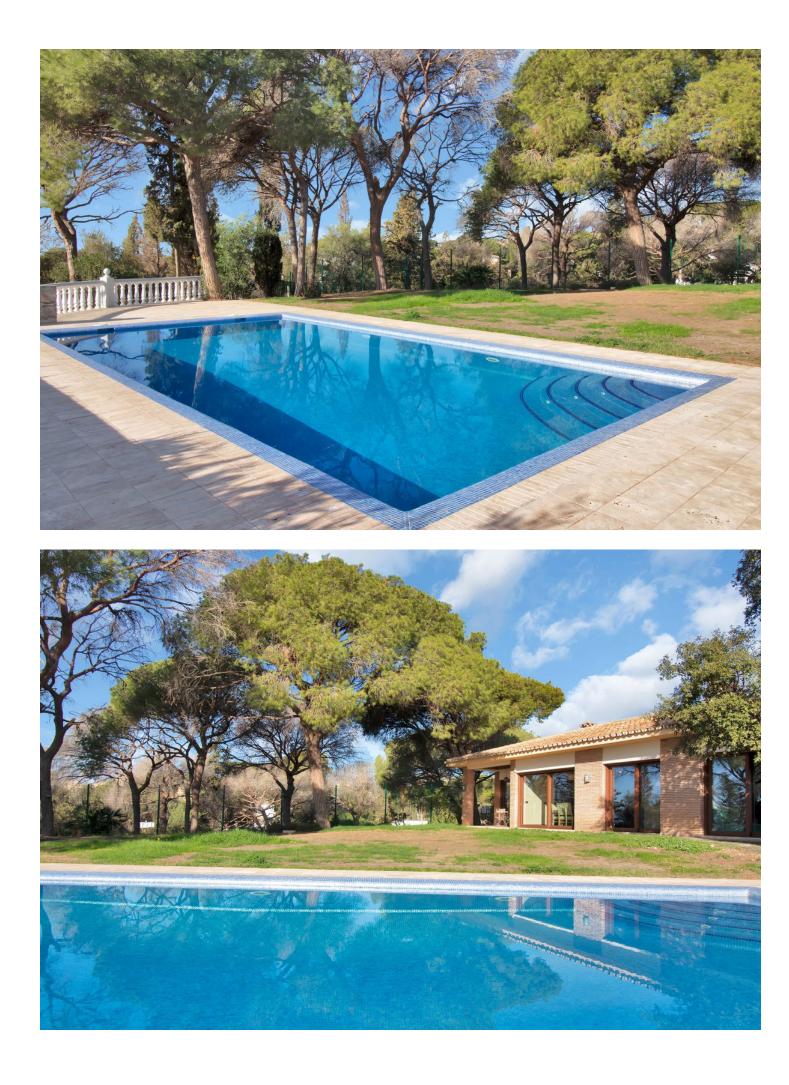

Great opportunity! A unique family house of 455m2 with a swimming-pool in prestigious area of Elviria with an exceptional plot size of 4300m2 and a possibility of a second villa construction. The property is south facing and surrounded by a mature garden with breathtaking sea views. Excellent location, only 5 minutes drive to the beach, Elviria restaurants and all amenities, 15 minutes drive to old Marbella and Puerto Banus. It comprises: An entrance with a spacious wardrobe room, a large living-room of 78m2 facing south with a fireplace decorated by natural stone and with open plan designed totally equipped kitchen (Schmidt), a storage, four bedrooms with en-suite bathrooms (Italian travertine), fifth bedroom with possibility to install an additional bathroom, an office or a sixth bedroom, laundry and technical rooms. A wine cellar of 20m2. The furnishings and equipment are of a very high quality and meet modern requirements and ecologically-friendly materials: travertine, Imperial marble; all windows, doors and wooden panels Roman Clavero, cold-hot conditioning in all rooms (Daikin), underfloor heating, Paradox security system (Canada). One inbuilt garage for a big car, a covered space for 4-5 cars and additional parking space in front of the house, BBQ lounge of 70m2 with open air entirely equipped kitchen, a swimming-pool 5,3 x 9,7m with open air shower, decorated by travertine stone. Two separate entrances permitting to split the house in two independent parts with a second car access.