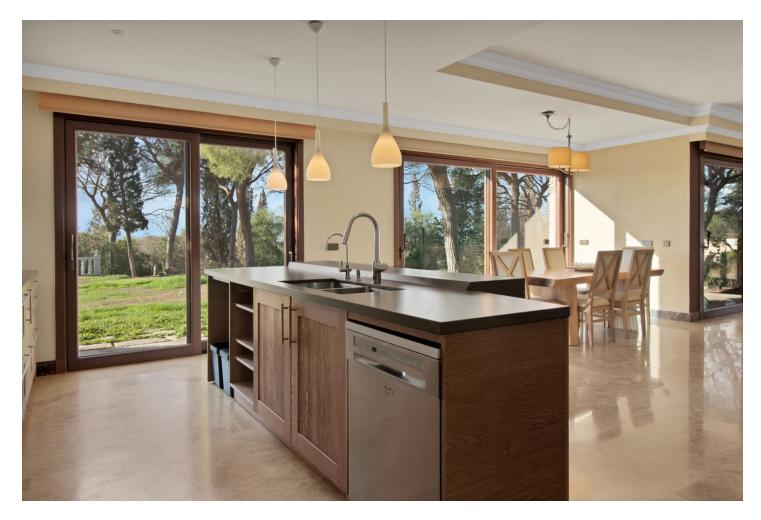

Great opportunity! A unique family house of 455m2 with a swimming-pool in prestigious area of Elviria with an exceptional plot size of 4300m2 and a possibility of a second villa construction. The property is south facing and surrounded by a mature garden with breathtaking sea views. Excellent location, only 5 minutes drive to the beach, Elviria restaurants and all amenities, 15 minutes drive to old Marbella and Puerto Banus. It comprises: An entrance with a spacious wardrobe room, a large living-room of 78m2 facing south with a fireplace decorated by natural stone and with open plan designed totally equipped kitchen (Schmidt), a storage, four bedrooms with en-suite bathrooms (Italian travertine), fifth bedroom with possibility to install an additional bathroom, an office or a sixth bedroom, laundry and technical rooms. A wine cellar of 20m2. The furnishings and equipment are of a very high quality and meet modern requirements and ecologically-friendly materials: travertine, Imperial marble; all windows, doors and wooden panels Roman Clavero, cold-hot conditioning in all rooms (Daikin), underfloor heating, Paradox security system (Canada). One inbuilt garage for a big car, a covered space for 4-5 cars and additional parking space in front of the house, BBQ lounge of 70m2 with open air entirely equipped kitchen, a swimming-pool 5,3 x 9,7m with open air shower, decorated by travertine stone. Two separate entrances permitting to split the house in two independent parts with a second car access.

| Setting<br>Close To Forest<br>Climate Control<br>Air Conditioning | Orientation<br>South West<br>Views<br>Sea<br>Panoramic<br>Garden | Condition<br>Good<br>Features<br>Covered Terrace<br>Fitted Wardrobes<br>Private Terrace<br>WiFi<br>Storage Room<br>Ensuite Bathroom | Pool<br>Private<br>Furniture<br>Fully Furnished |
|-------------------------------------------------------------------|------------------------------------------------------------------|-------------------------------------------------------------------------------------------------------------------------------------|-------------------------------------------------|
|                                                                   |                                                                  | Barbeque<br>Double Glazing                                                                                                          |                                                 |
| Kitchen<br>Fully Fitted                                           | Garden<br>V Private                                              | Security<br>Safe                                                                                                                    | Parking<br>Garage<br>Private                    |