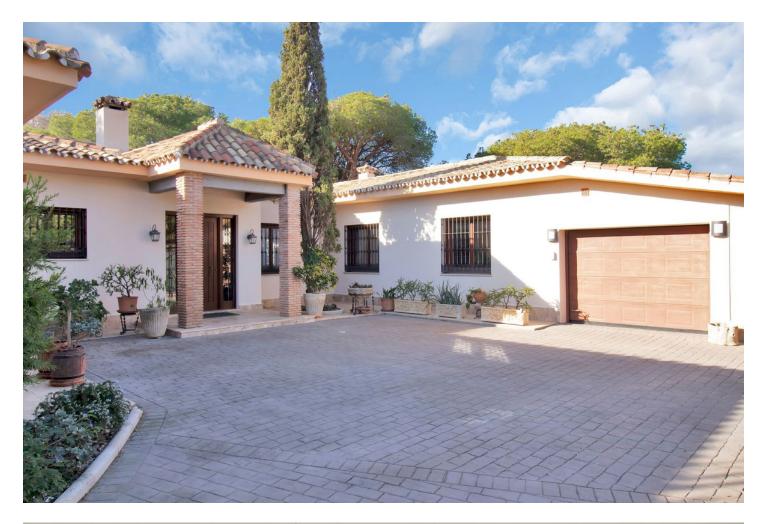

Great opportunity! A unique family house of 455m2 with a swimming-pool in prestigious area of Elviria with an exceptional plot size of 4300m2 and a possibility of a second villa construction. The property is south facing and surrounded by a mature garden with breathtaking sea views. Excellent location, only 5 minutes drive to the beach, Elviria restaurants and all amenities, 15 minutes drive to old Marbella and Puerto Banus. It comprises: An entrance with a spacious wardrobe room, a large living-room of 78m2 facing south with a fireplace decorated by natural stone and with open plan designed totally equipped kitchen (Schmidt), a storage, four bedrooms with en-suite bathrooms (Italian travertine), fifth bedroom with possibility to install an additional bathroom, an office or a sixth bedroom, laundry and technical rooms. A wine cellar of 20m2. The furnishings and equipment are of a very high quality and meet modern requirements and ecologically-friendly materials: travertine, Imperial marble; all windows, doors and wooden panels Roman Clavero, cold-hot conditioning in all rooms (Daikin), underfloor heating, Paradox security system (Canada). One inbuilt garage for a big car, a covered space for 4-5 cars and additional parking space in front of the house, BBQ lounge of 70m2 with open air entirely equipped kitchen, a swimming-pool 5,3 x 9,7m with open air shower, decorated by travertine stone. Two separate entrances permitting to split the house in two independent parts with a second car access.