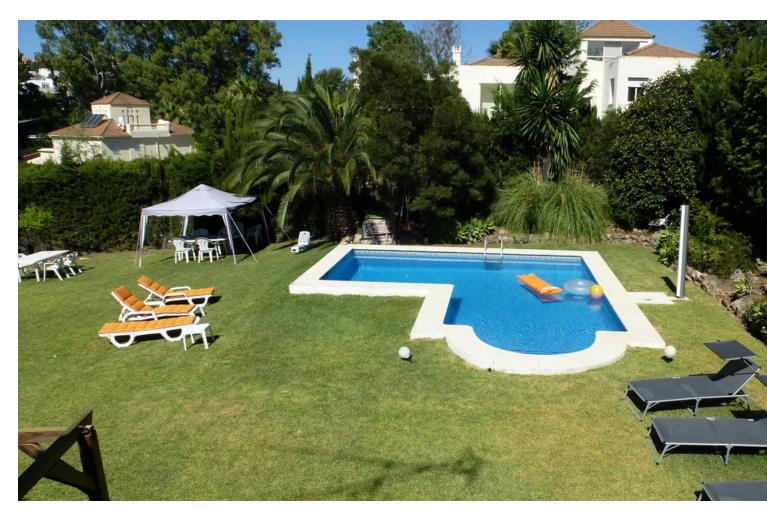

## Short Term Rental - House - Nueva Andalucía 6.300€ / Week

www.mibgroup.es +34 662 58 96 58 info@mibgroup.es

Ref.-ID: MIBGR4578229 Nueva Andalucía House

4

4.5

286 m<sup>2</sup>

1053 m<sup>2</sup>

A bright and spacious 4 bedroom villa in Lagomar in the heart of Nueva Andalucia, this charming property is set on a large corner plot, private and not overlooked on a quiet cul-de-sac road in the development. This delightful villa is built on 3 floors with a carport for 2 cars, the property offers a lovely fragrant entrance with lavender bushes along the walkway to the main door. Entering the property to a large entrance hall, a fully fitted kitchen with breakfast area and direct access to the gardens and covered dining terrace, a large L shaped living room with working fireplace, dining area and second seating area. The property boasts 4 bedrooms, a guest toilet and an extra a ground floor bedroom for staff with bathroom en-suite. The upper floor comprises of 3 large bedrooms including a spacious master bedroom with dressing area, seating area and en-suite bathroom. A large second bedroom with study area that can connect to the third bedroom and share a very private terrace with relaxation areas. The top floor offers a lovely open plan bedroom with study area, ideal for teenagers and or could be used as an additional day room. The property is well kept and nicely presented, situated on a large corner plot with mature gardens, various relaxation areas and a large family swimming pool. Situated in the heart of Nueva Andalucia, close to all amenities and facilities, with supermarkets, shops and restaurants only a few minutes away as well as 5 of the most famous golf courses in Marbella. This villa is an ideal family holiday home in a great location.