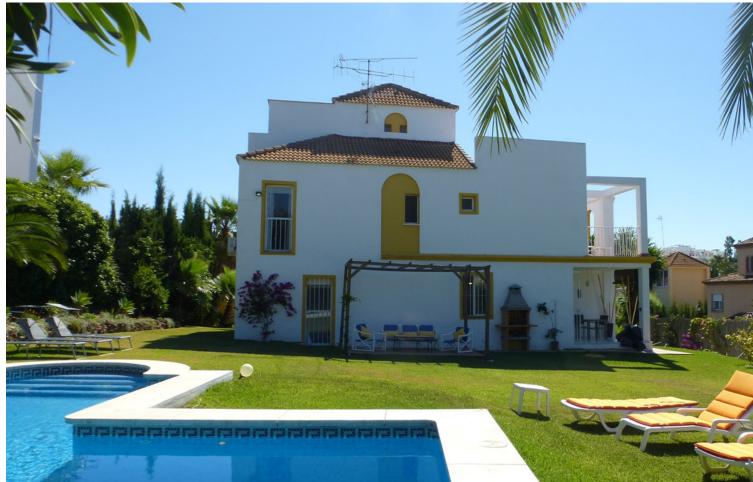

## Short Term Rental - House - Nueva Andalucía 6.300€ / Week

www.mibgroup.es +34 662 58 96 58 info@mibgroup.es

Ref.-ID: MIBGR4578229 Nueva Andalucía House

4

4.5

286 m<sup>2</sup>

1053 m<sup>2</sup>

A bright and spacious 4 bedroom villa in Lagomar in the heart of Nueva Andalucia, this charming property is set on a large corner plot, private and not overlooked on a quiet cul-de-sac road in the development. This delightful villa is built on 3 floors with a carport for 2 cars, the property offers a lovely fragrant entrance with lavender bushes along the walkway to the main door. Entering the property to a large entrance hall, a fully fitted kitchen with breakfast area and direct access to the gardens and covered dining terrace, a large L shaped living room with working fireplace, dining area and second seating area. The property boasts 4 bedrooms, a guest toilet and an extra a ground floor bedroom for staff with bathroom en-suite. The upper floor comprises of 3 large bedrooms including a spacious master bedroom with dressing area, seating area and en-suite bathroom. A large second bedroom with study area that can connect to the third bedroom and share a very private terrace with relaxation areas. The top floor offers a lovely open plan bedroom with study area, ideal for teenagers and or could be used as an additional day room. The property is well kept and nicely presented, situated on a large corner plot with mature gardens, various relaxation areas and a large family swimming pool. Situated in the heart of Nueva Andalucia, close to all amenities and facilities, with supermarkets, shops and restaurants only a few minutes away as well as 5 of the most famous golf courses in Marbella. This villa is an ideal family holiday home in a great location.