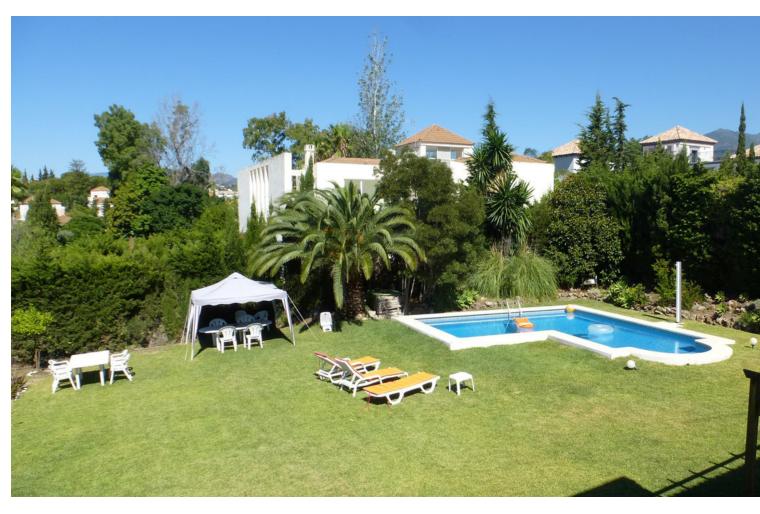

## Short Term Rental - House - Nueva Andalucía 6.300€ / Week

www.mibgroup.es +34 662 58 96 58 info@mibgroup.es

Ref.-ID: MIBGR4578229 Nueva Andalucía House

4

4.5

286 m<sup>2</sup>

1053 m<sup>2</sup>

A bright and spacious 4 bedroom villa in Lagomar in the heart of Nueva Andalucia, this charming property is set on a large corner plot, private and not overlooked on a quiet cul-de-sac road in the development. This delightful villa is built on 3 floors with a carport for 2 cars, the property offers a lovely fragrant entrance with lavender bushes along the walkway to the main door. Entering the property to a large entrance hall, a fully fitted kitchen with breakfast area and direct access to the gardens and covered dining terrace, a large L shaped living room with working fireplace, dining area and second seating area. The property boasts 4 bedrooms, a guest toilet and an extra a ground floor bedroom for staff with bathroom en-suite. The upper floor comprises of 3 large bedrooms including a spacious master bedroom with dressing area, seating area and en-suite bathroom. A large second bedroom with study area that can connect to the third bedroom and share a very private terrace with relaxation areas. The top floor offers a lovely open plan bedroom with study area, ideal for teenagers and or could be used as an additional day room. The property is well kept and nicely presented, situated on a large corner plot with mature gardens, various relaxation areas and a large family swimming pool. Situated in the heart of Nueva Andalucia, close to all amenities and facilities, with supermarkets, shops and restaurants only a few minutes away as well as 5 of the most famous golf courses in Marbella. This villa is an ideal family holiday home in a great location.