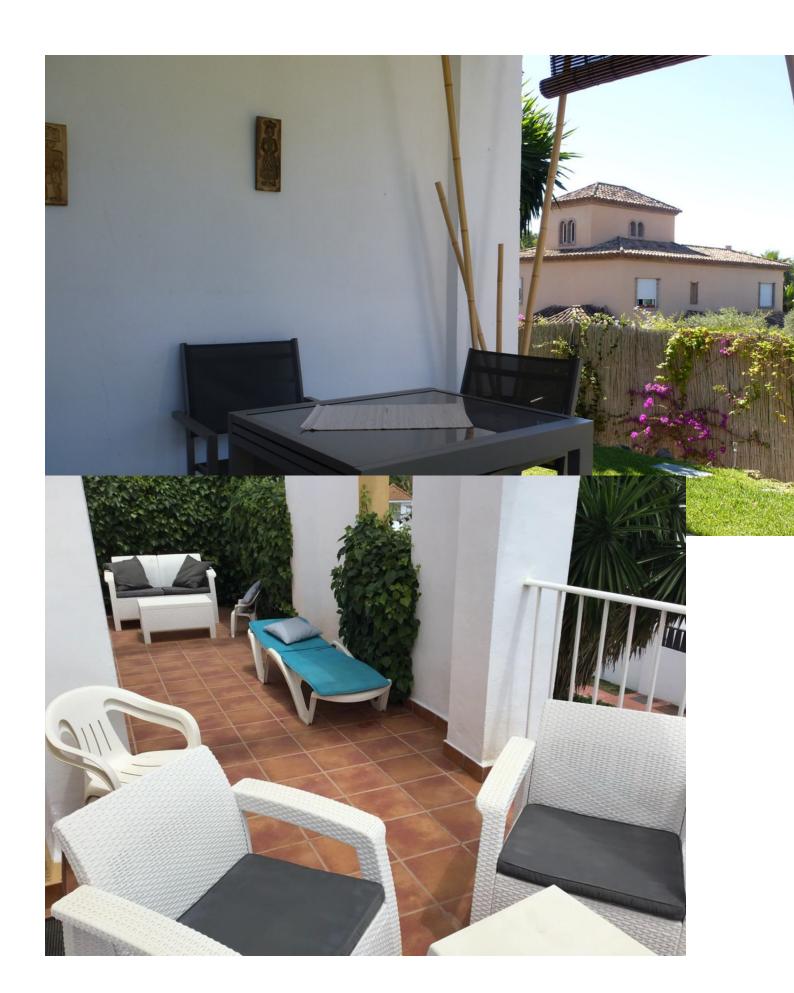

## Short Term Rental - House - Nueva Andalucía 6.300€ / Week

www.mibgroup.es +34 662 58 96 58 info@mibgroup.es

Ref.-ID: MIBGR4578229 Nueva Andalucía House

4

4.5

286 m<sup>2</sup>

1053 m<sup>2</sup>

A bright and spacious 4 bedroom villa in Lagomar in the heart of Nueva Andalucia, this charming property is set on a large corner plot, private and not overlooked on a quiet cul-de-sac road in the development. This delightful villa is built on 3 floors with a carport for 2 cars, the property offers a lovely fragrant entrance with lavender bushes along the walkway to the main door. Entering the property to a large entrance hall, a fully fitted kitchen with breakfast area and direct access to the gardens and covered dining terrace, a large L shaped living room with working fireplace, dining area and second seating area. The property boasts 4 bedrooms, a guest toilet and an extra a ground floor bedroom for staff with bathroom en-suite. The upper floor comprises of 3 large bedrooms including a spacious master bedroom with dressing area, seating area and en-suite bathroom. A large second bedroom with study area that can connect to the third bedroom and share a very private terrace with relaxation areas. The top floor offers a lovely open plan bedroom with study area, ideal for teenagers and or could be used as an additional day room. The property is well kept and nicely presented, situated on a large corner plot with mature gardens, various relaxation areas and a large family swimming pool. Situated in the heart of Nueva Andalucia, close to all amenities and facilities, with supermarkets, shops and restaurants only a few minutes away as well as 5 of the most famous golf courses in Marbella. This villa is an ideal family holiday home in a great location.