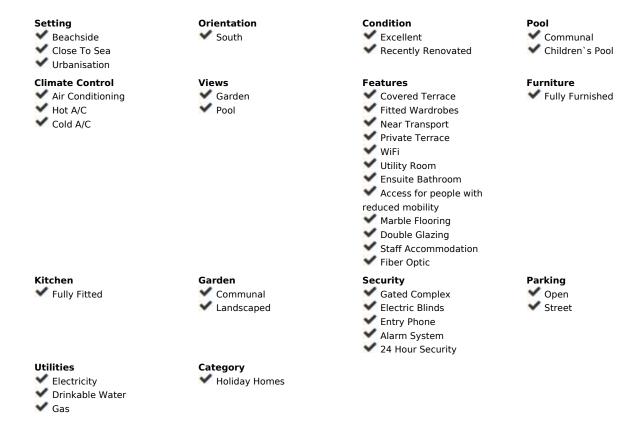

## Short Term Rental - Apartment - Elviria 1.900€ / Week

www.mibgroup.es +34 662 58 96 58 info@mibgroup.es

4

4

120 m<sup>2</sup>

Holidays by the sea in Elviria Marbella! ★ Ideal holiday acommodation for families!! Spacious 4 bedroom 4 bathroom elevated groundfloor apartment located only 1 min walk to the best beaches in Marbella. This open plan apartment is fully equipped with everything you need for a perfect holiday and it has a large terrace. Within less than 5 minutes walk you can find an amazing Italian Restaurant, Beachclub and chiringuito where you can enjoy lovely traditional food. Within the complex you can find two shared swimming pools, children's pool all gated and surrounded by beautiful landscaped gardens,. The complex has direct access to the beach. Mercadona and Lidl are located within walking distance. 15 min walk to Centro Commercial in Elviria where you can find a great selection of cafés, variety of restaurants, supermarkets and much more amenities. Wait no more and book your holiday acommodation now:) \*\*\* A final cleaning fee of 150 is required in addition to the total price per stay, as well as a 500 refundable deposit. AREA INFO Marbella East stretches from the edge of Marbella towards Malaga and it contains the following resorts & suburbs all located along the A7 main road: Rio Real, Los Monteros, El Rosario, Elviria, Las Chapas and Cabopino. This part of Marbella is very popular due to the easy access to Malaga Airport which is located only 30 minutes drive away as well as due to the large variety of supermarkets, international restaurants & bars, all type of amenities, entertainment, Golf & leisure activities, international schools and much more. There is a large variety of properties on offer in this area from exclusive beachfront apartments, luxury private houses & New developments offering the latest qualities and services to more reasonable priced apartments located in beautifully maintained areas with magnificent sea or mountain views.