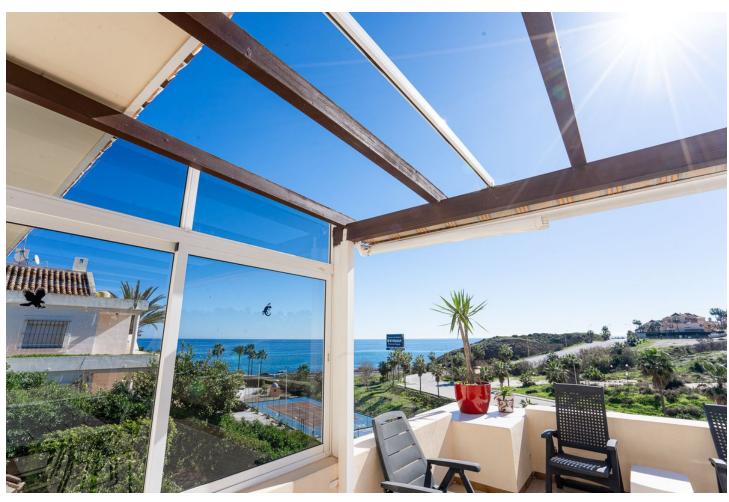

## Short Term Rental - Apartment - Mijas 2.450€ / Week

www.mibgroup.es +34 662 58 96 58 info@mibgroup.es

Ref.-ID: MIBGR4651132 Mijas Apartment

4

3

196 m2

78 m2

AMAZING DUPLEX WITH A BEAUTIFUL VIEW!!! Spacious two-level apartment that can be easily divided into separate properties as each one has it's own entrance. On the lower level there is a living room, kitchen, 2 bathrooms, 2 bedrooms and a huge terrace with a breathtaking view. It is equipped with a large table, deckchairs and a stone barbecue. On the first floor there are 2 renovated bedrooms, a kitchenette, a bathroom and a private exit to the terrace. Located close to the Wyndham complex (5 minutes' walking) with it's restaurants, bars, shops, bakery ect. Only 10-minute walk from a small, charming beach with a beach bar called "Villa Tropicana" and a 5-minute drive to Fuengirola, the Miramar shopping center, Skate Park and plenty of restaurants and bars. Malaga airport - 20 min by car.