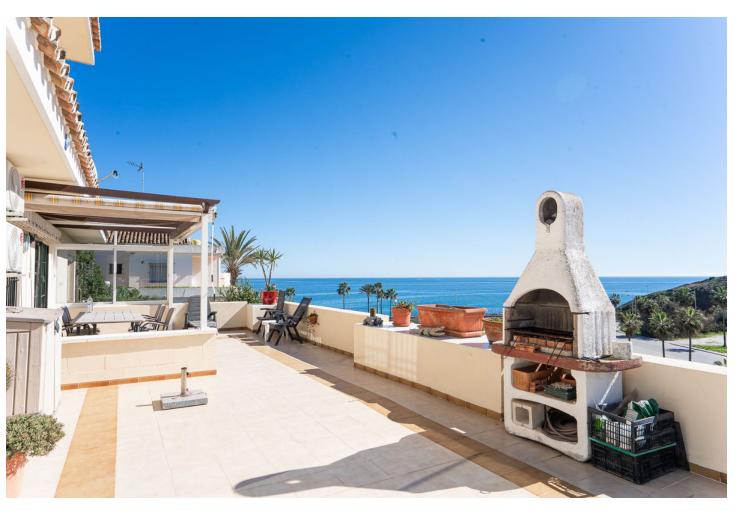

## Short Term Rental - Apartment - Mijas 2.450€ / Week

www.mibgroup.es +34 662 58 96 58 info@mibgroup.es

Ref.-ID: MIBGR4651132 Mijas Apartment

4

3

196 m2

78 m2

AMAZING DUPLEX WITH A BEAUTIFUL VIEW!!! Spacious two-level apartment that can be easily divided into separate properties as each one has it's own entrance. On the lower level there is a living room, kitchen, 2 bathrooms, 2 bedrooms and a huge terrace with a breathtaking view. It is equipped with a large table, deckchairs and a stone barbecue. On the first floor there are 2 renovated bedrooms, a kitchenette, a bathroom and a private exit to the terrace. Located close to the Wyndham complex (5 minutes' walking) with it's restaurants, bars, shops, bakery ect. Only 10-minute walk from a small, charming beach with a beach bar called "Villa Tropicana" and a 5-minute drive to Fuengirola, the Miramar shopping center, Skate Park and plenty of restaurants and bars. Malaga airport - 20 min by car.