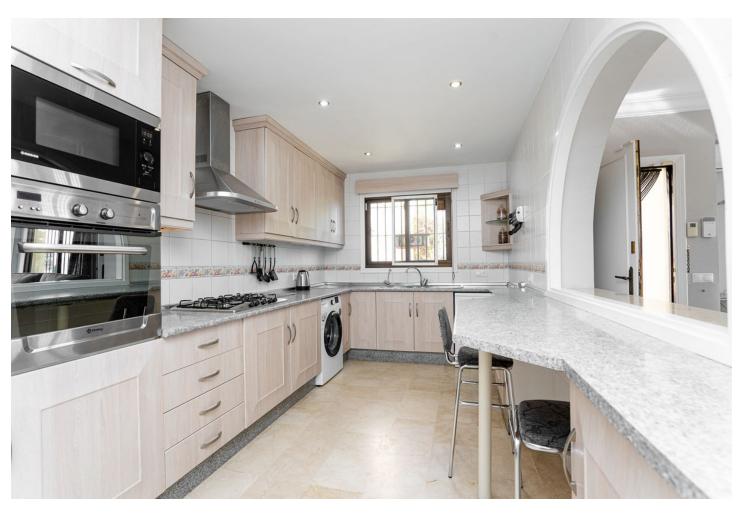

## Short Term Rental - Apartment - Mijas 2.450€ / Week

www.mibgroup.es +34 662 58 96 58 info@mibgroup.es

Ref.-ID: MIBGR4651132 Mijas Apartment

4

3

196 m2

78 m2

AMAZING DUPLEX WITH A BEAUTIFUL VIEW!!! Spacious two-level apartment that can be easily divided into separate properties as each one has it's own entrance. On the lower level there is a living room, kitchen, 2 bathrooms, 2 bedrooms and a huge terrace with a breathtaking view. It is equipped with a large table, deckchairs and a stone barbecue. On the first floor there are 2 renovated bedrooms, a kitchenette, a bathroom and a private exit to the terrace. Located close to the Wyndham complex (5 minutes' walking) with it's restaurants, bars, shops, bakery ect. Only 10-minute walk from a small, charming beach with a beach bar called "Villa Tropicana" and a 5-minute drive to Fuengirola, the Miramar shopping center, Skate Park and plenty of restaurants and bars. Malaga airport - 20 min by car.

| Orientation South West                                       | <b>Condition</b> Good     | Climate Control Air Conditioning Hot A/C Cold A/C | Views Sea Panoramic Urban Street |
|--------------------------------------------------------------|---------------------------|---------------------------------------------------|----------------------------------|
| Features Private Terrace Paddle Tennis Tennis Court Barbeque | Furniture Fully Furnished | Kitchen Fully Fitted                              | Security Alarm System            |
| Parking Street Private                                       | Utilities Electricity Gas | Category Golf Holiday Homes Resale                |                                  |