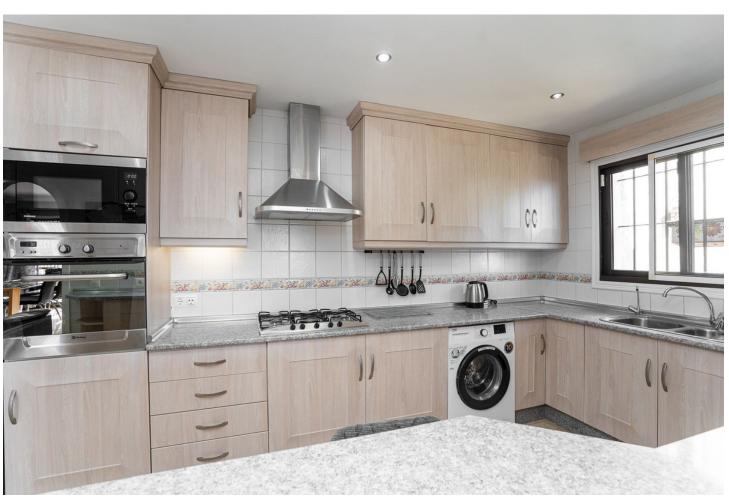

## Short Term Rental - Apartment - Mijas 2.450€ / Week

www.mibgroup.es +34 662 58 96 58 info@mibgroup.es

Ref.-ID: MIBGR4651132 Mijas Apartment

4

3

196 m2

78 m2

AMAZING DUPLEX WITH A BEAUTIFUL VIEW!!! Spacious two-level apartment that can be easily divided into separate properties as each one has it's own entrance. On the lower level there is a living room, kitchen, 2 bathrooms, 2 bedrooms and a huge terrace with a breathtaking view. It is equipped with a large table, deckchairs and a stone barbecue. On the first floor there are 2 renovated bedrooms, a kitchenette, a bathroom and a private exit to the terrace. Located close to the Wyndham complex (5 minutes' walking) with it's restaurants, bars, shops, bakery ect. Only 10-minute walk from a small, charming beach with a beach bar called "Villa Tropicana" and a 5-minute drive to Fuengirola, the Miramar shopping center, Skate Park and plenty of restaurants and bars. Malaga airport - 20 min by car.