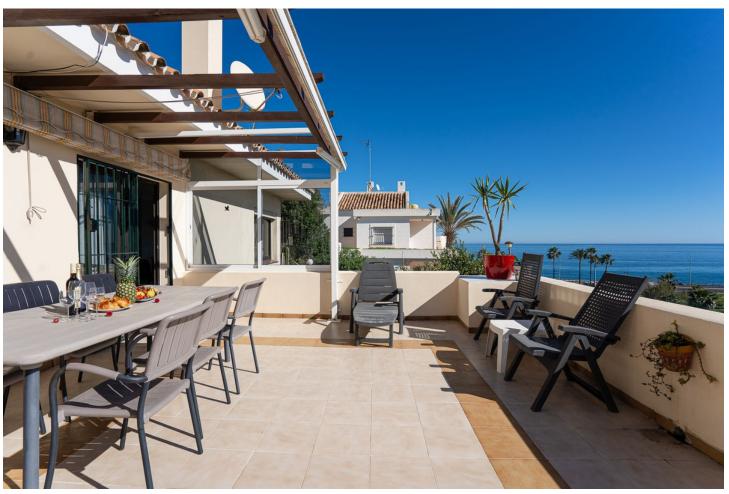

## Short Term Rental - Apartment - Mijas 2.450€ / Week

www.mibgroup.es +34 662 58 96 58 info@mibgroup.es

Ref.-ID: MIBGR4651132 Mijas Apartment

4

3

196 m2

78 m2

AMAZING DUPLEX WITH A BEAUTIFUL VIEW!!! Spacious two-level apartment that can be easily divided into separate properties as each one has it's own entrance. On the lower level there is a living room, kitchen, 2 bathrooms, 2 bedrooms and a huge terrace with a breathtaking view. It is equipped with a large table, deckchairs and a stone barbecue. On the first floor there are 2 renovated bedrooms, a kitchenette, a bathroom and a private exit to the terrace. Located close to the Wyndham complex (5 minutes' walking) with it's restaurants, bars, shops, bakery ect. Only 10-minute walk from a small, charming beach with a beach bar called "Villa Tropicana" and a 5-minute drive to Fuengirola, the Miramar shopping center, Skate Park and plenty of restaurants and bars. Malaga airport - 20 min by car.