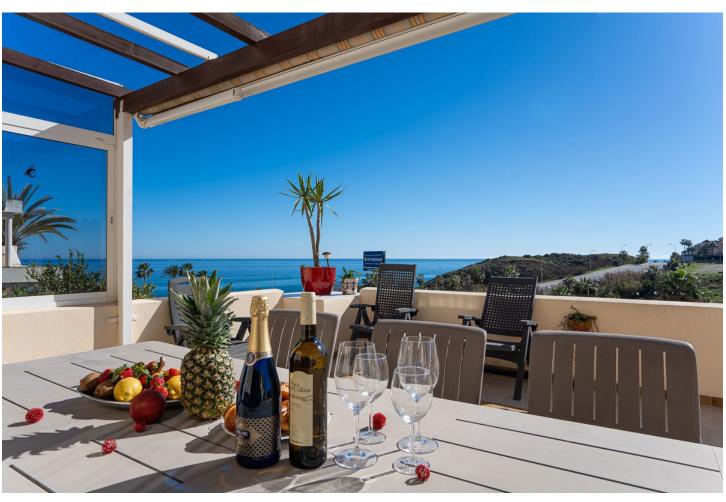

## Short Term Rental - Apartment - Mijas 2.450€ / Week

www.mibgroup.es +34 662 58 96 58 info@mibgroup.es

Ref.-ID: MIBGR4651132 Mijas Apartment

4

3

196 m2

78 m2

AMAZING DUPLEX WITH A BEAUTIFUL VIEW!!! Spacious two-level apartment that can be easily divided into separate properties as each one has it's own entrance. On the lower level there is a living room, kitchen, 2 bathrooms, 2 bedrooms and a huge terrace with a breathtaking view. It is equipped with a large table, deckchairs and a stone barbecue. On the first floor there are 2 renovated bedrooms, a kitchenette, a bathroom and a private exit to the terrace. Located close to the Wyndham complex (5 minutes' walking) with it's restaurants, bars, shops, bakery ect. Only 10-minute walk from a small, charming beach with a beach bar called "Villa Tropicana" and a 5-minute drive to Fuengirola, the Miramar shopping center, Skate Park and plenty of restaurants and bars. Malaga airport - 20 min by car.