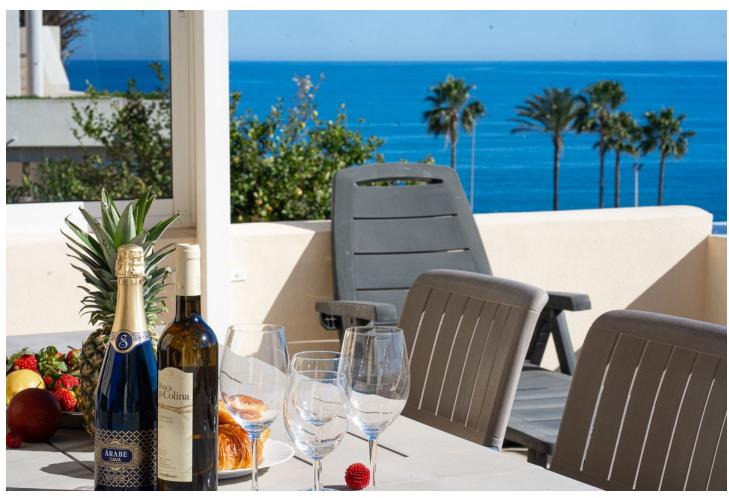

## Short Term Rental - Apartment - Mijas 2.450€ / Week

www.mibgroup.es +34 662 58 96 58 info@mibgroup.es

Ref.-ID: MIBGR4651132 Mijas Apartment

4

3

196 m2

78 m2

AMAZING DUPLEX WITH A BEAUTIFUL VIEW!!! Spacious two-level apartment that can be easily divided into separate properties as each one has it's own entrance. On the lower level there is a living room, kitchen, 2 bathrooms, 2 bedrooms and a huge terrace with a breathtaking view. It is equipped with a large table, deckchairs and a stone barbecue. On the first floor there are 2 renovated bedrooms, a kitchenette, a bathroom and a private exit to the terrace. Located close to the Wyndham complex (5 minutes' walking) with it's restaurants, bars, shops, bakery ect. Only 10-minute walk from a small, charming beach with a beach bar called "Villa Tropicana" and a 5-minute drive to Fuengirola, the Miramar shopping center, Skate Park and plenty of restaurants and bars. Malaga airport - 20 min by car.