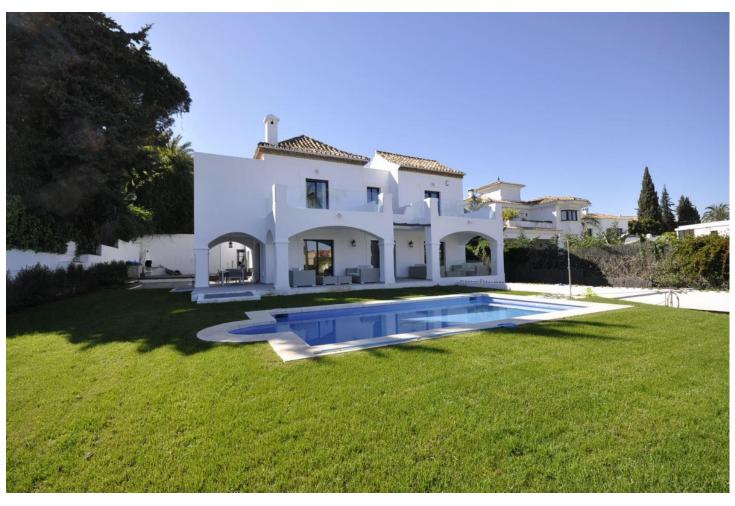

## Short Term Rental - House - Nueva Andalucía 6.600€ / Week

www.mibgroup.es +34 662 58 96 58 info@mibgroup.es

Ref.-ID: MIBGR4657495 Nueva Andalucía House

6

5

153 m2

1200 m2

Spectacular two floors Villa located in Nueva Andalucia. With 1200 m2 of plot, with total built area of 550m2, and includes 6 bedrooms, 4 bathrooms and 1 guest toilet, fully fitted kitchen, large living room with fireplace, outdoor pool, nice private garden and 4 parking spaces. An unbeatable location allows you to have access to all amenities, such as restaurants, beach, golf courses, shops and it is only 1 minute from the famous Puerto Banus, 5 minutes from Marbella and 45 minutes from Malaga International Airport It is an excellent option to spend an unforgettable time in Marbella!