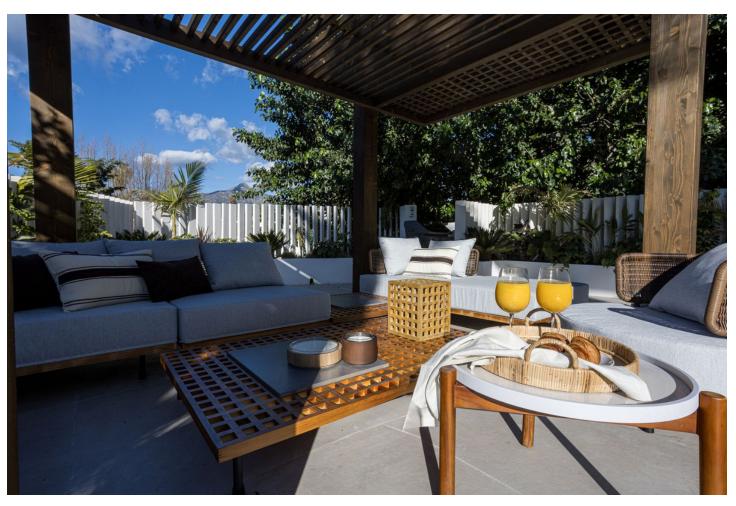

## Short Term Rental - House - Nueva Andalucía 5.750€ / Week

www.mibgroup.es +34 662 58 96 58 info@mibgroup.es

Ref.-ID: MIBGR4659505 Nueva Andalucía House

5

5

260 m2

530 m<sup>2</sup>

%%%PRICE REDUCTION - QUICK SALE%%%% Discover a luxury yet practical villa in the heart of Nueva Andalucia, the most high-standard district of Marbella, quiet and tranquil area closely connected to Puerto Banús, Marbella old town and celebrated Golf Clubs such as Los Naranjos, Las Brisas, Aloha. East-facing villa with absolutely spectacular views on the Mountain La Concha, the emblem of whole region. The Villa is deliberately designed and equipped. All you see you have! It counts with individually zoned underfloor heating and air conditioning, dimmer light switches to create warm and personalized atmosphere, bespoke furniture, heated outdoor swimming pool to enjoy your villa all year around. The villa is connected to the centralized security system. • 5 bedrooms • 5 bathrooms • Sauna • Gym • 2 outdoor terraces • Heated outdoor swimming pool and lounge zone • Barbeque • Electric car charger • Covered car port The developer has decided to redesign the property layout by adding a walk-in wardrobe, which will result in a complete remodel of one of the bedrooms. This presents a great opportunity for potential buyers to provide their input and personalize the space.

| Setting Town Commercial Area Close To Golf Close To Port Close To Shops Close To Sea Close To Town Close To Schools | <b>Orientation</b> East         | <b>Condition</b> • Excellent                                                                                            | Pool Private Heated          |
|---------------------------------------------------------------------------------------------------------------------|---------------------------------|-------------------------------------------------------------------------------------------------------------------------|------------------------------|
| Climate Control Air Conditioning Fireplace                                                                          | <b>Views</b> Mountain           | Features Fitted Wardrobes Near Transport Private Terrace Satellite TV WiFi Gym Sauna Ensuite Bathroom Barbeque Domotics | Furniture Fully Furnished    |
| Kitchen Fully Fitted                                                                                                | Garden Private Easy Maintenance | Security Entry Phone Alarm System Safe                                                                                  | Parking<br>Garage<br>Private |
| Utilities Electricity Telephone                                                                                     | Category<br>Luxury              |                                                                                                                         |                              |