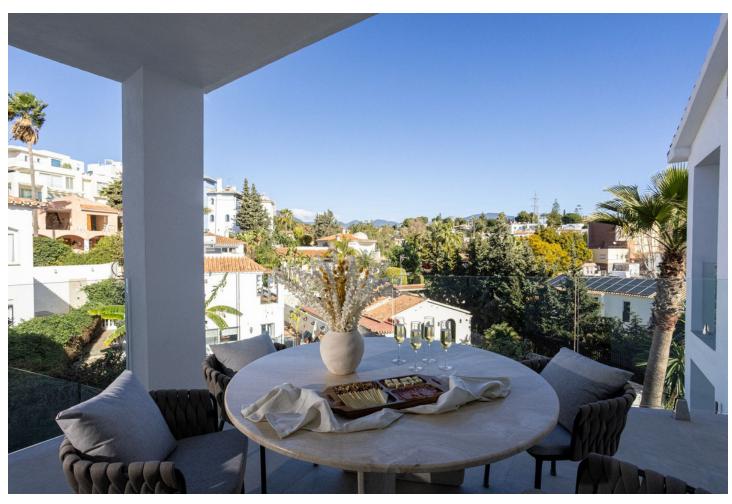

## Short Term Rental - House - Nueva Andalucía 5.750€ / Week

www.mibgroup.es +34 662 58 96 58 info@mibgroup.es

Ref.-ID: MIBGR4659505 Nueva Andalucía House

5

5

260 m2

530 m<sup>2</sup>

%%%PRICE REDUCTION - QUICK SALE%%%% Discover a luxury yet practical villa in the heart of Nueva Andalucia, the most high-standard district of Marbella, quiet and tranquil area closely connected to Puerto Banús, Marbella old town and celebrated Golf Clubs such as Los Naranjos, Las Brisas, Aloha. East-facing villa with absolutely spectacular views on the Mountain La Concha, the emblem of whole region. The Villa is deliberately designed and equipped. All you see you have! It counts with individually zoned underfloor heating and air conditioning, dimmer light switches to create warm and personalized atmosphere, bespoke furniture, heated outdoor swimming pool to enjoy your villa all year around. The villa is connected to the centralized security system. • 5 bedrooms • 5 bathrooms • Sauna • Gym • 2 outdoor terraces • Heated outdoor swimming pool and lounge zone • Barbeque • Electric car charger • Covered car port The developer has decided to redesign the property layout by adding a walk-in wardrobe, which will result in a complete remodel of one of the bedrooms. This presents a great opportunity for potential buyers to provide their input and personalize the space.

| Setting Town Commercial Area Close To Golf Close To Port Close To Shops Close To Sea Close To Town Close To Schools | <b>Orientation</b> East         | <b>Condition</b> • Excellent                                                                                            | Pool Private Heated          |
|---------------------------------------------------------------------------------------------------------------------|---------------------------------|-------------------------------------------------------------------------------------------------------------------------|------------------------------|
| Climate Control Air Conditioning Fireplace                                                                          | <b>Views</b> Mountain           | Features Fitted Wardrobes Near Transport Private Terrace Satellite TV WiFi Gym Sauna Ensuite Bathroom Barbeque Domotics | Furniture Fully Furnished    |
| Kitchen Fully Fitted                                                                                                | Garden Private Easy Maintenance | Security Entry Phone Alarm System Safe                                                                                  | Parking<br>Garage<br>Private |
| Utilities Electricity Telephone                                                                                     | Category<br>Luxury              |                                                                                                                         |                              |