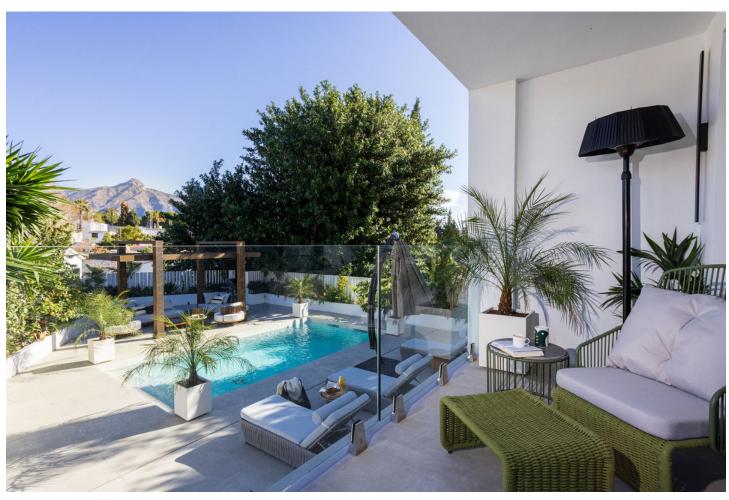

## Short Term Rental - House - Nueva Andalucía 5.750€ / Week

www.mibgroup.es +34 662 58 96 58 info@mibgroup.es

Ref.-ID: MIBGR4659505 Nueva Andalucía House

5

5

260 m2

530 m<sup>2</sup>

%%%PRICE REDUCTION - QUICK SALE%%%% Discover a luxury yet practical villa in the heart of Nueva Andalucia, the most high-standard district of Marbella, quiet and tranquil area closely connected to Puerto Banús, Marbella old town and celebrated Golf Clubs such as Los Naranjos, Las Brisas, Aloha. East-facing villa with absolutely spectacular views on the Mountain La Concha, the emblem of whole region. The Villa is deliberately designed and equipped. All you see you have! It counts with individually zoned underfloor heating and air conditioning, dimmer light switches to create warm and personalized atmosphere, bespoke furniture, heated outdoor swimming pool to enjoy your villa all year around. The villa is connected to the centralized security system. • 5 bedrooms • 5 bathrooms • Sauna • Gym • 2 outdoor terraces • Heated outdoor swimming pool and lounge zone • Barbeque • Electric car charger • Covered car port The developer has decided to redesign the property layout by adding a walk-in wardrobe, which will result in a complete remodel of one of the bedrooms. This presents a great opportunity for potential buyers to provide their input and personalize the space.