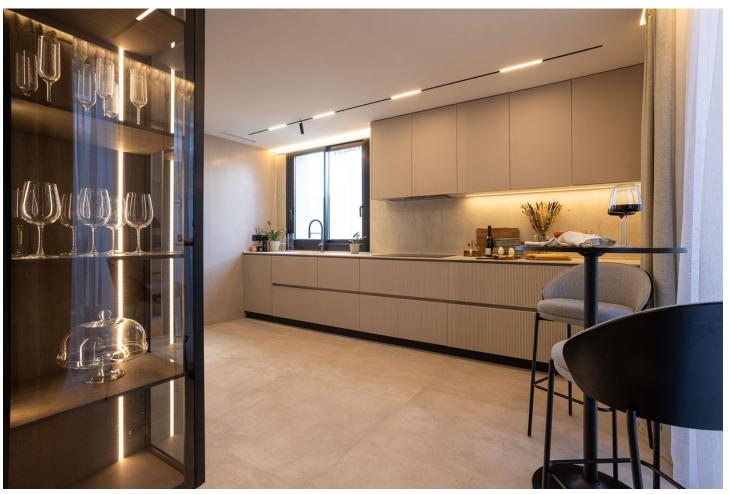

## Short Term Rental - House - Nueva Andalucía 5.750€ / Week

www.mibgroup.es +34 662 58 96 58 info@mibgroup.es

Ref.-ID: MIBGR4659505 Nueva Andalucía House

5

5

260 m2

530 m<sup>2</sup>

%%%PRICE REDUCTION - QUICK SALE%%%% Discover a luxury yet practical villa in the heart of Nueva Andalucia, the most high-standard district of Marbella, quiet and tranquil area closely connected to Puerto Banús, Marbella old town and celebrated Golf Clubs such as Los Naranjos, Las Brisas, Aloha. East-facing villa with absolutely spectacular views on the Mountain La Concha, the emblem of whole region. The Villa is deliberately designed and equipped. All you see you have! It counts with individually zoned underfloor heating and air conditioning, dimmer light switches to create warm and personalized atmosphere, bespoke furniture, heated outdoor swimming pool to enjoy your villa all year around. The villa is connected to the centralized security system. • 5 bedrooms • 5 bathrooms • Sauna • Gym • 2 outdoor terraces • Heated outdoor swimming pool and lounge zone • Barbeque • Electric car charger • Covered car port The developer has decided to redesign the property layout by adding a walk-in wardrobe, which will result in a complete remodel of one of the bedrooms. This presents a great opportunity for potential buyers to provide their input and personalize the space.

| Setting Town Commercial Area Close To Golf Close To Port Close To Shops Close To Sea Close To Town Close To Schools | <b>Orientation</b> East         | <b>Condition</b> • Excellent                                                                                            | Pool Private Heated          |
|---------------------------------------------------------------------------------------------------------------------|---------------------------------|-------------------------------------------------------------------------------------------------------------------------|------------------------------|
| Climate Control Air Conditioning Fireplace                                                                          | <b>Views</b> Mountain           | Features Fitted Wardrobes Near Transport Private Terrace Satellite TV WiFi Gym Sauna Ensuite Bathroom Barbeque Domotics | Furniture Fully Furnished    |
| Kitchen Fully Fitted                                                                                                | Garden Private Easy Maintenance | Security Entry Phone Alarm System Safe                                                                                  | Parking<br>Garage<br>Private |
| Utilities Electricity Telephone                                                                                     | Category<br>Luxury              |                                                                                                                         |                              |