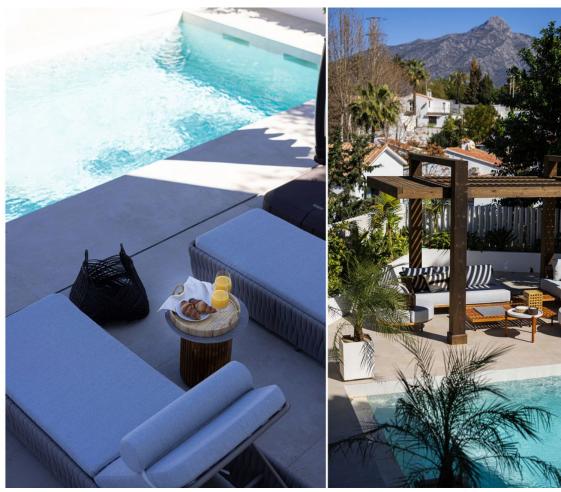

## Short Term Rental - House - Nueva Andalucía 5.750€ / Week

www.mibgroup.es +34 662 58 96 58 info@mibgroup.es

Ref.-ID: MIBGR4659505 Nueva Andalucía House

5

5

260 m2

530 m<sup>2</sup>

%%%PRICE REDUCTION - QUICK SALE%%%% Discover a luxury yet practical villa in the heart of Nueva Andalucia, the most high-standard district of Marbella, quiet and tranquil area closely connected to Puerto Banús, Marbella old town and celebrated Golf Clubs such as Los Naranjos, Las Brisas, Aloha. East-facing villa with absolutely spectacular views on the Mountain La Concha, the emblem of whole region. The Villa is deliberately designed and equipped. All you see you have! It counts with individually zoned underfloor heating and air conditioning, dimmer light switches to create warm and personalized atmosphere, bespoke furniture, heated outdoor swimming pool to enjoy your villa all year around. The villa is connected to the centralized security system. • 5 bedrooms • 5 bathrooms • Sauna • Gym • 2 outdoor terraces • Heated outdoor swimming pool and lounge zone • Barbeque • Electric car charger • Covered car port The developer has decided to redesign the property layout by adding a walk-in wardrobe, which will result in a complete remodel of one of the bedrooms. This presents a great opportunity for potential buyers to provide their input and personalize the space.