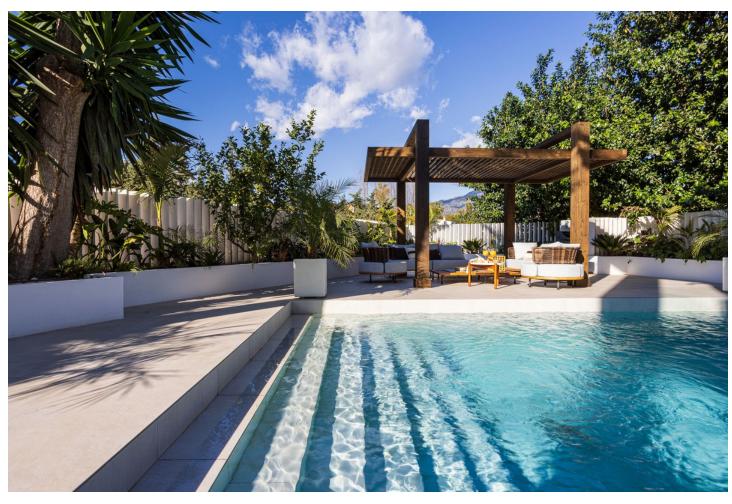

## Short Term Rental - House - Nueva Andalucía 5.750€ / Week

www.mibgroup.es +34 662 58 96 58 info@mibgroup.es

Ref.-ID: MIBGR4659505 Nueva Andalucía House

5

5

260 m2

530 m<sup>2</sup>

%%%PRICE REDUCTION - QUICK SALE%%%% Discover a luxury yet practical villa in the heart of Nueva Andalucia, the most high-standard district of Marbella, quiet and tranquil area closely connected to Puerto Banús, Marbella old town and celebrated Golf Clubs such as Los Naranjos, Las Brisas, Aloha. East-facing villa with absolutely spectacular views on the Mountain La Concha, the emblem of whole region. The Villa is deliberately designed and equipped. All you see you have! It counts with individually zoned underfloor heating and air conditioning, dimmer light switches to create warm and personalized atmosphere, bespoke furniture, heated outdoor swimming pool to enjoy your villa all year around. The villa is connected to the centralized security system. • 5 bedrooms • 5 bathrooms • Sauna • Gym • 2 outdoor terraces • Heated outdoor swimming pool and lounge zone • Barbeque • Electric car charger • Covered car port The developer has decided to redesign the property layout by adding a walk-in wardrobe, which will result in a complete remodel of one of the bedrooms. This presents a great opportunity for potential buyers to provide their input and personalize the space.