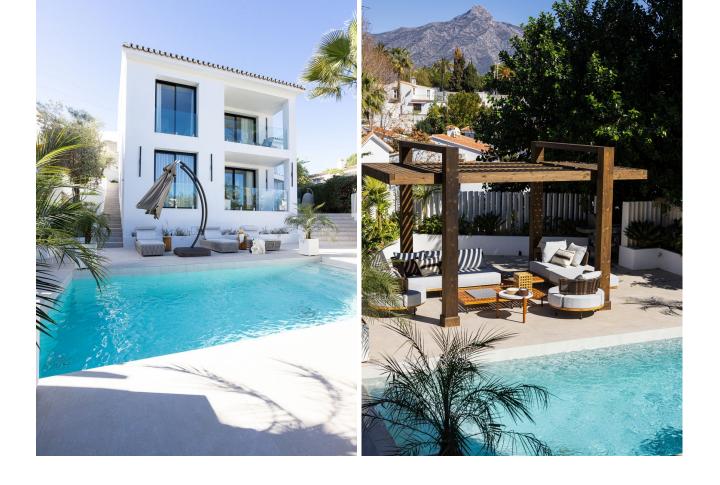

## Short Term Rental - House - Nueva Andalucía 5.750€ / Week

www.mibgroup.es +34 662 58 96 58 info@mibgroup.es

Ref.-ID: MIBGR4659505 Nueva Andalucía House

5

5

260 m2

530 m<sup>2</sup>

%%%PRICE REDUCTION - QUICK SALE%%%% Discover a luxury yet practical villa in the heart of Nueva Andalucia, the most high-standard district of Marbella, quiet and tranquil area closely connected to Puerto Banús, Marbella old town and celebrated Golf Clubs such as Los Naranjos, Las Brisas, Aloha. East-facing villa with absolutely spectacular views on the Mountain La Concha, the emblem of whole region. The Villa is deliberately designed and equipped. All you see you have! It counts with individually zoned underfloor heating and air conditioning, dimmer light switches to create warm and personalized atmosphere, bespoke furniture, heated outdoor swimming pool to enjoy your villa all year around. The villa is connected to the centralized security system. • 5 bedrooms • 5 bathrooms • Sauna • Gym • 2 outdoor terraces • Heated outdoor swimming pool and lounge zone • Barbeque • Electric car charger • Covered car port The developer has decided to redesign the property layout by adding a walk-in wardrobe, which will result in a complete remodel of one of the bedrooms. This presents a great opportunity for potential buyers to provide their input and personalize the space.