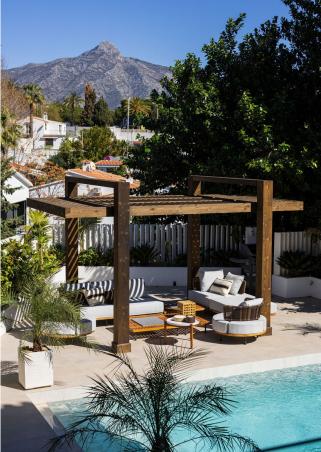

## Short Term Rental - House - Nueva Andalucía 5.750€ / Week

www.mibgroup.es +34 662 58 96 58 info@mibgroup.es

Ref.-ID: MIBGR4659505 Nueva Andalucía House

5

5

260 m2

530 m<sup>2</sup>

%%%PRICE REDUCTION - QUICK SALE%%%% Discover a luxury yet practical villa in the heart of Nueva Andalucia, the most high-standard district of Marbella, quiet and tranquil area closely connected to Puerto Banús, Marbella old town and celebrated Golf Clubs such as Los Naranjos, Las Brisas, Aloha. East-facing villa with absolutely spectacular views on the Mountain La Concha, the emblem of whole region. The Villa is deliberately designed and equipped. All you see you have! It counts with individually zoned underfloor heating and air conditioning, dimmer light switches to create warm and personalized atmosphere, bespoke furniture, heated outdoor swimming pool to enjoy your villa all year around. The villa is connected to the centralized security system. • 5 bedrooms • 5 bathrooms • Sauna • Gym • 2 outdoor terraces • Heated outdoor swimming pool and lounge zone • Barbeque • Electric car charger • Covered car port The developer has decided to redesign the property layout by adding a walk-in wardrobe, which will result in a complete remodel of one of the bedrooms. This presents a great opportunity for potential buyers to provide their input and personalize the space.

| Setting Town Commercial Area Close To Golf Close To Port Close To Shops Close To Sea Close To Town Close To Schools | <b>Orientation</b> East         | <b>Condition</b> • Excellent                                                                                            | Pool Private Heated          |
|---------------------------------------------------------------------------------------------------------------------|---------------------------------|-------------------------------------------------------------------------------------------------------------------------|------------------------------|
| Climate Control Air Conditioning Fireplace                                                                          | <b>Views</b> Mountain           | Features Fitted Wardrobes Near Transport Private Terrace Satellite TV WiFi Gym Sauna Ensuite Bathroom Barbeque Domotics | Furniture Fully Furnished    |
| Kitchen Fully Fitted                                                                                                | Garden Private Easy Maintenance | Security Entry Phone Alarm System Safe                                                                                  | Parking<br>Garage<br>Private |
| Utilities Electricity Telephone                                                                                     | Category<br>Luxury              |                                                                                                                         |                              |