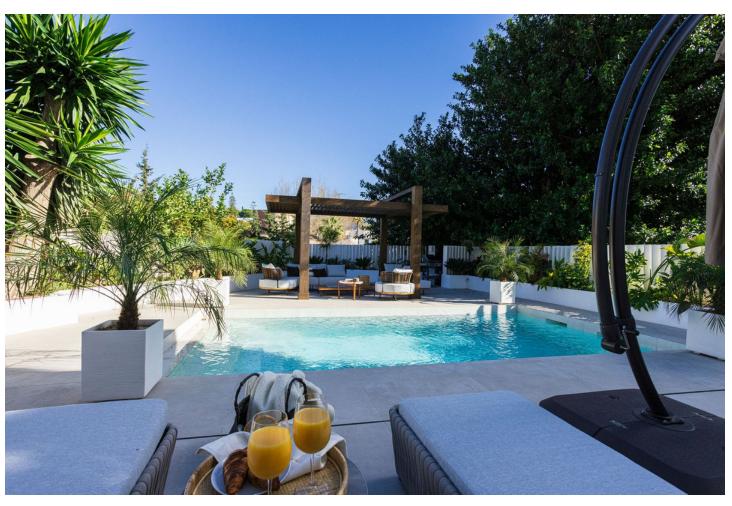

## Short Term Rental - House - Nueva Andalucía 5.750€ / Week

www.mibgroup.es +34 662 58 96 58 info@mibgroup.es

Ref.-ID: MIBGR4659505 Nueva Andalucía House

5

5

260 m2

530 m<sup>2</sup>

%%%PRICE REDUCTION - QUICK SALE%%%% Discover a luxury yet practical villa in the heart of Nueva Andalucia, the most high-standard district of Marbella, quiet and tranquil area closely connected to Puerto Banús, Marbella old town and celebrated Golf Clubs such as Los Naranjos, Las Brisas, Aloha. East-facing villa with absolutely spectacular views on the Mountain La Concha, the emblem of whole region. The Villa is deliberately designed and equipped. All you see you have! It counts with individually zoned underfloor heating and air conditioning, dimmer light switches to create warm and personalized atmosphere, bespoke furniture, heated outdoor swimming pool to enjoy your villa all year around. The villa is connected to the centralized security system. • 5 bedrooms • 5 bathrooms • Sauna • Gym • 2 outdoor terraces • Heated outdoor swimming pool and lounge zone • Barbeque • Electric car charger • Covered car port The developer has decided to redesign the property layout by adding a walk-in wardrobe, which will result in a complete remodel of one of the bedrooms. This presents a great opportunity for potential buyers to provide their input and personalize the space.