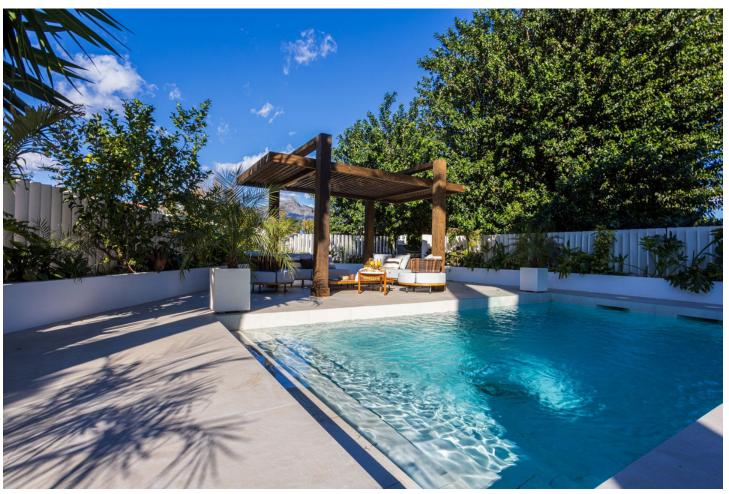

## Short Term Rental - House - Nueva Andalucía 5.750€ / Week

www.mibgroup.es +34 662 58 96 58 info@mibgroup.es

Ref.-ID: MIBGR4659505 Nueva Andalucía House

5

5

260 m2

530 m<sup>2</sup>

%%%PRICE REDUCTION - QUICK SALE%%%% Discover a luxury yet practical villa in the heart of Nueva Andalucia, the most high-standard district of Marbella, quiet and tranquil area closely connected to Puerto Banús, Marbella old town and celebrated Golf Clubs such as Los Naranjos, Las Brisas, Aloha. East-facing villa with absolutely spectacular views on the Mountain La Concha, the emblem of whole region. The Villa is deliberately designed and equipped. All you see you have! It counts with individually zoned underfloor heating and air conditioning, dimmer light switches to create warm and personalized atmosphere, bespoke furniture, heated outdoor swimming pool to enjoy your villa all year around. The villa is connected to the centralized security system. • 5 bedrooms • 5 bathrooms • Sauna • Gym • 2 outdoor terraces • Heated outdoor swimming pool and lounge zone • Barbeque • Electric car charger • Covered car port The developer has decided to redesign the property layout by adding a walk-in wardrobe, which will result in a complete remodel of one of the bedrooms. This presents a great opportunity for potential buyers to provide their input and personalize the space.

| Setting Town Commercial Area Close To Golf Close To Port Close To Shops Close To Sea Close To Town Close To Schools | <b>Orientation</b> East         | <b>Condition</b> • Excellent                                                                                            | Pool Private Heated          |
|---------------------------------------------------------------------------------------------------------------------|---------------------------------|-------------------------------------------------------------------------------------------------------------------------|------------------------------|
| Climate Control Air Conditioning Fireplace                                                                          | <b>Views</b> Mountain           | Features Fitted Wardrobes Near Transport Private Terrace Satellite TV WiFi Gym Sauna Ensuite Bathroom Barbeque Domotics | Furniture Fully Furnished    |
| Kitchen Fully Fitted                                                                                                | Garden Private Easy Maintenance | Security Entry Phone Alarm System Safe                                                                                  | Parking<br>Garage<br>Private |
| Utilities Electricity Telephone                                                                                     | Category<br>Luxury              |                                                                                                                         |                              |