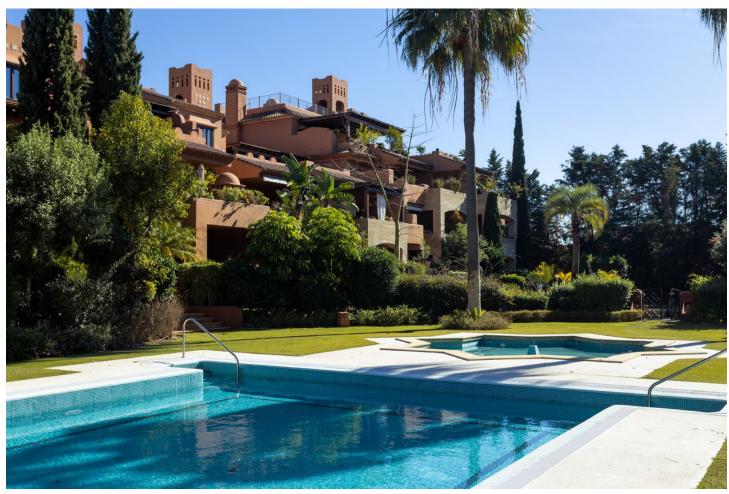

## Short Term Rental - Apartment - Guadalmina Baja

5.000€ / Week

www.mibgroup.es +34 662 58 96 58 info@mibgroup.es

Ref.-ID: MIBGR4670632 Guadalmina Baja Apartment

3

3

206 m2

LUXURY PENTHOUSE WITH PRIVATE POOL IN GUADALMINA BAJA Excellent property, located in one of the most exclusive areas of the Costa del Sol, Guadalmina Baja, just a few minutes from the beach, the shopping center, the golf course and all kinds of services. The property stands out for its excellent quality of construction and has a very good distribution, on the main floor it has a total of three bedrooms with three bathrooms en suite, a large living room with large windows and high ceilings with wooden beams, kitchen independent with laundry room and a huge very private terrace with beautiful views and with covered and uncovered areas. From the terrace you access a higher level with a second terrace with a private heated pool. It includes two parking spaces for a total of 3 cars and a storage room that has currently been transformed into a room with a bathroom for the service. Established within a very private luxurious urbanization, with very few neighbors, it has 24 hour security, community pool and gardens. An ideal property for clients who want to enjoy a comfortable penthouse with a private pool, in one of the most exclusive areas of the Costa del Sol.