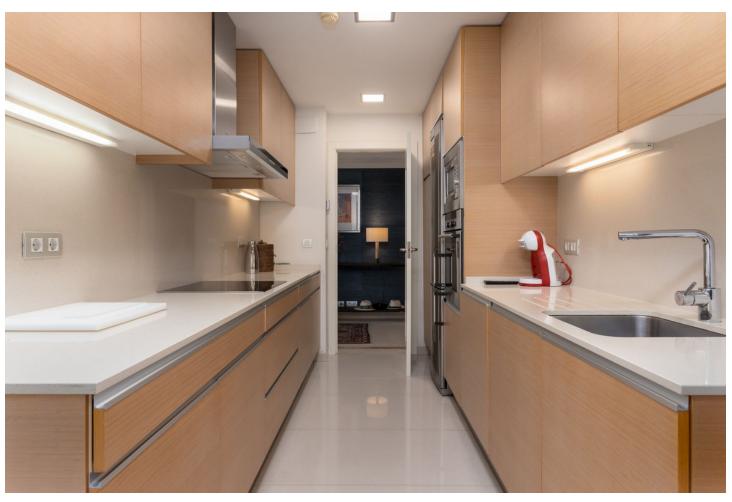

## Short Term Rental - Apartment - Guadalmina Baja

5.000€ / Week

www.mibgroup.es +34 662 58 96 58 info@mibgroup.es

Ref.-ID: MIBGR4670632 Guadalmina Baja Apartment

3

3

206 m2

LUXURY PENTHOUSE WITH PRIVATE POOL IN GUADALMINA BAJA Excellent property, located in one of the most exclusive areas of the Costa del Sol, Guadalmina Baja, just a few minutes from the beach, the shopping center, the golf course and all kinds of services. The property stands out for its excellent quality of construction and has a very good distribution, on the main floor it has a total of three bedrooms with three bathrooms en suite, a large living room with large windows and high ceilings with wooden beams, kitchen independent with laundry room and a huge very private terrace with beautiful views and with covered and uncovered areas. From the terrace you access a higher level with a second terrace with a private heated pool. It includes two parking spaces for a total of 3 cars and a storage room that has currently been transformed into a room with a bathroom for the service. Established within a very private luxurious urbanization, with very few neighbors, it has 24 hour security, community pool and gardens. An ideal property for clients who want to enjoy a comfortable penthouse with a private pool, in one of the most exclusive areas of the Costa del Sol.