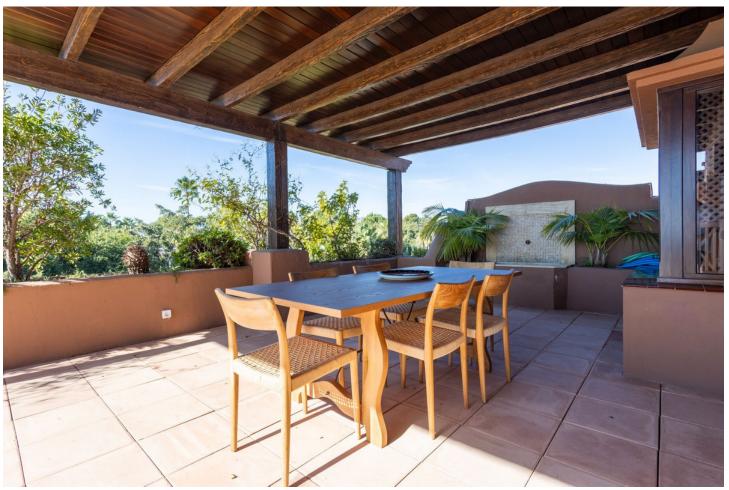

## Short Term Rental - Apartment - Guadalmina Baja

5.000€ / Week

www.mibgroup.es +34 662 58 96 58 info@mibgroup.es

Ref.-ID: MIBGR4670632 Guadalmina Baja Apartment

3

3

206 m2

LUXURY PENTHOUSE WITH PRIVATE POOL IN GUADALMINA BAJA Excellent property, located in one of the most exclusive areas of the Costa del Sol, Guadalmina Baja, just a few minutes from the beach, the shopping center, the golf course and all kinds of services. The property stands out for its excellent quality of construction and has a very good distribution, on the main floor it has a total of three bedrooms with three bathrooms en suite, a large living room with large windows and high ceilings with wooden beams, kitchen independent with laundry room and a huge very private terrace with beautiful views and with covered and uncovered areas. From the terrace you access a higher level with a second terrace with a private heated pool. It includes two parking spaces for a total of 3 cars and a storage room that has currently been transformed into a room with a bathroom for the service. Established within a very private luxurious urbanization, with very few neighbors, it has 24 hour security, community pool and gardens. An ideal property for clients who want to enjoy a comfortable penthouse with a private pool, in one of the most exclusive areas of the Costa del Sol.