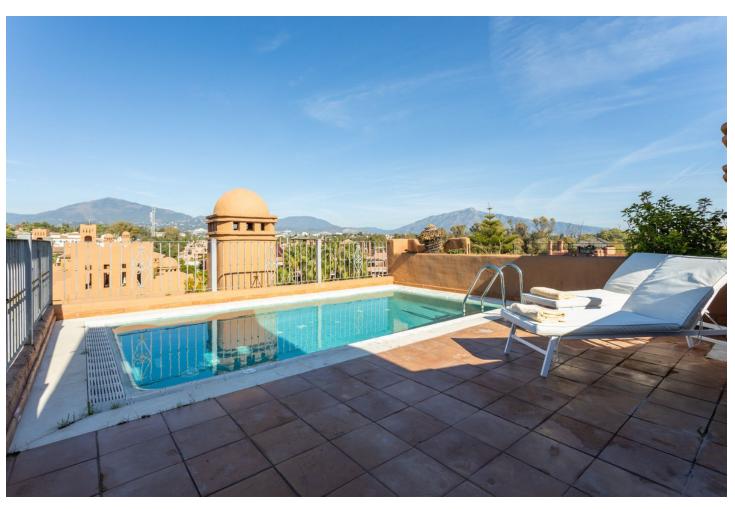

## Short Term Rental - Apartment - Guadalmina Baja

5.000€ / Week

www.mibgroup.es +34 662 58 96 58 info@mibgroup.es

Ref.-ID: MIBGR4670632 Guadalmina Baja Apartment

3

3

206 m2

LUXURY PENTHOUSE WITH PRIVATE POOL IN GUADALMINA BAJA Excellent property, located in one of the most exclusive areas of the Costa del Sol, Guadalmina Baja, just a few minutes from the beach, the shopping center, the golf course and all kinds of services. The property stands out for its excellent quality of construction and has a very good distribution, on the main floor it has a total of three bedrooms with three bathrooms en suite, a large living room with large windows and high ceilings with wooden beams, kitchen independent with laundry room and a huge very private terrace with beautiful views and with covered and uncovered areas. From the terrace you access a higher level with a second terrace with a private heated pool. It includes two parking spaces for a total of 3 cars and a storage room that has currently been transformed into a room with a bathroom for the service. Established within a very private luxurious urbanization, with very few neighbors, it has 24 hour security, community pool and gardens. An ideal property for clients who want to enjoy a comfortable penthouse with a private pool, in one of the most exclusive areas of the Costa del Sol.