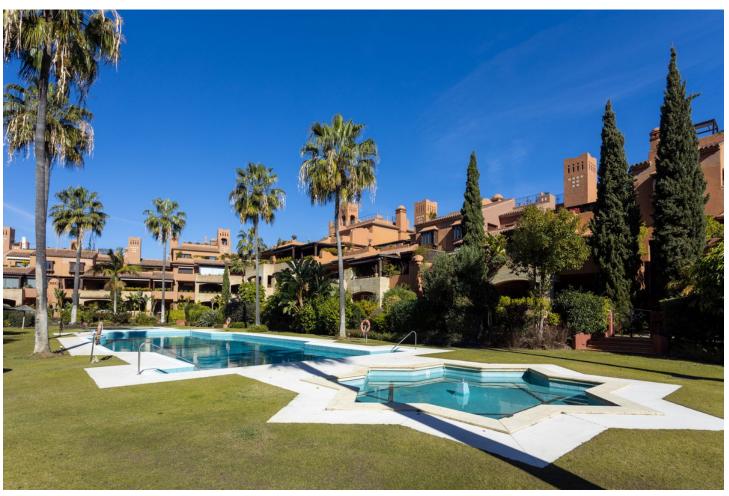

## Short Term Rental - Apartment - Guadalmina Baja

5.000€ / Week

www.mibgroup.es +34 662 58 96 58 info@mibgroup.es

Ref.-ID: MIBGR4670632 Guadalmina Baja Apartment

3

3

206 m2

LUXURY PENTHOUSE WITH PRIVATE POOL IN GUADALMINA BAJA Excellent property, located in one of the most exclusive areas of the Costa del Sol, Guadalmina Baja, just a few minutes from the beach, the shopping center, the golf course and all kinds of services. The property stands out for its excellent quality of construction and has a very good distribution, on the main floor it has a total of three bedrooms with three bathrooms en suite, a large living room with large windows and high ceilings with wooden beams, kitchen independent with laundry room and a huge very private terrace with beautiful views and with covered and uncovered areas. From the terrace you access a higher level with a second terrace with a private heated pool. It includes two parking spaces for a total of 3 cars and a storage room that has currently been transformed into a room with a bathroom for the service. Established within a very private luxurious urbanization, with very few neighbors, it has 24 hour security, community pool and gardens. An ideal property for clients who want to enjoy a comfortable penthouse with a private pool, in one of the most exclusive areas of the Costa del Sol.