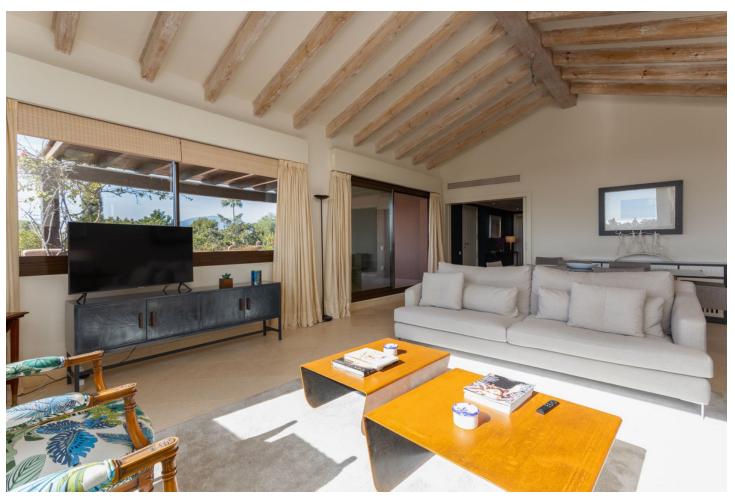

## Short Term Rental - Apartment - Guadalmina Baja

5.000€ / Week

www.mibgroup.es +34 662 58 96 58 info@mibgroup.es

Ref.-ID: MIBGR4670632 Guadalmina Baja Apartment

3

3

206 m2

LUXURY PENTHOUSE WITH PRIVATE POOL IN GUADALMINA BAJA Excellent property, located in one of the most exclusive areas of the Costa del Sol, Guadalmina Baja, just a few minutes from the beach, the shopping center, the golf course and all kinds of services. The property stands out for its excellent quality of construction and has a very good distribution, on the main floor it has a total of three bedrooms with three bathrooms en suite, a large living room with large windows and high ceilings with wooden beams, kitchen independent with laundry room and a huge very private terrace with beautiful views and with covered and uncovered areas. From the terrace you access a higher level with a second terrace with a private heated pool. It includes two parking spaces for a total of 3 cars and a storage room that has currently been transformed into a room with a bathroom for the service. Established within a very private luxurious urbanization, with very few neighbors, it has 24 hour security, community pool and gardens. An ideal property for clients who want to enjoy a comfortable penthouse with a private pool, in one of the most exclusive areas of the Costa del Sol.