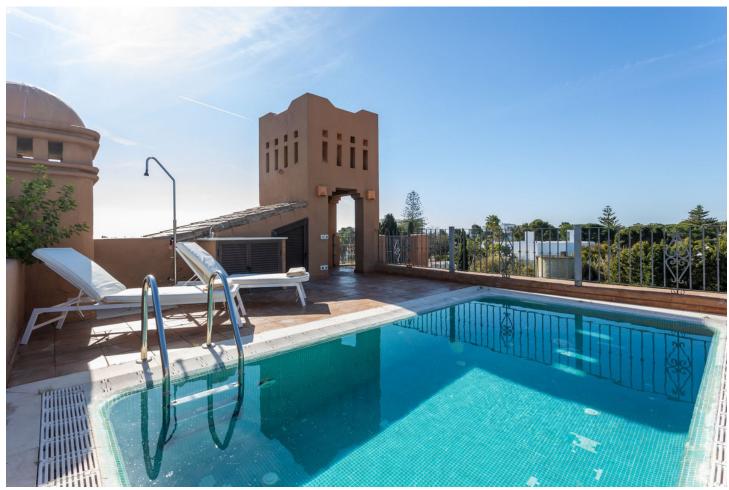

## Short Term Rental - Apartment - Guadalmina Baja

5.000€ / Week

www.mibgroup.es +34 662 58 96 58 info@mibgroup.es

Ref.-ID: MIBGR4670632 Guadalmina Baja Apartment

3

3

206 m2

LUXURY PENTHOUSE WITH PRIVATE POOL IN GUADALMINA BAJA Excellent property, located in one of the most exclusive areas of the Costa del Sol, Guadalmina Baja, just a few minutes from the beach, the shopping center, the golf course and all kinds of services. The property stands out for its excellent quality of construction and has a very good distribution, on the main floor it has a total of three bedrooms with three bathrooms en suite, a large living room with large windows and high ceilings with wooden beams, kitchen independent with laundry room and a huge very private terrace with beautiful views and with covered and uncovered areas. From the terrace you access a higher level with a second terrace with a private heated pool. It includes two parking spaces for a total of 3 cars and a storage room that has currently been transformed into a room with a bathroom for the service. Established within a very private luxurious urbanization, with very few neighbors, it has 24 hour security, community pool and gardens. An ideal property for clients who want to enjoy a comfortable penthouse with a private pool, in one of the most exclusive areas of the Costa del Sol.