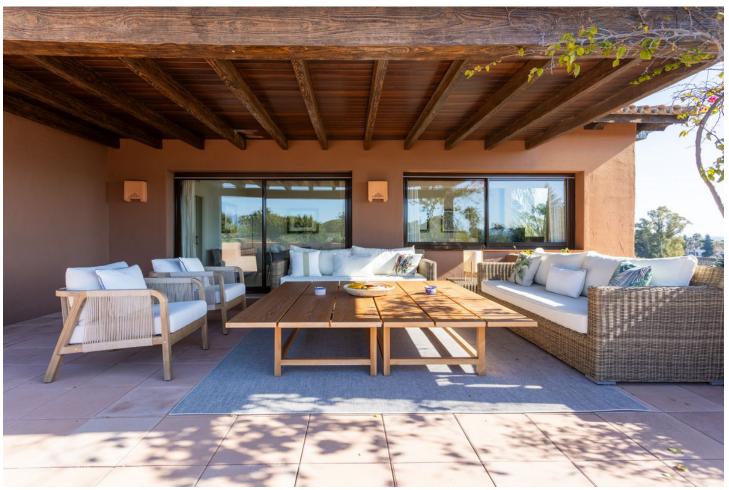

## Short Term Rental - Apartment - Guadalmina Baja

5.000€ / Week

www.mibgroup.es +34 662 58 96 58 info@mibgroup.es

Ref.-ID: MIBGR4670632 Guadalmina Baja Apartment

3

3

206 m2

LUXURY PENTHOUSE WITH PRIVATE POOL IN GUADALMINA BAJA Excellent property, located in one of the most exclusive areas of the Costa del Sol, Guadalmina Baja, just a few minutes from the beach, the shopping center, the golf course and all kinds of services. The property stands out for its excellent quality of construction and has a very good distribution, on the main floor it has a total of three bedrooms with three bathrooms en suite, a large living room with large windows and high ceilings with wooden beams, kitchen independent with laundry room and a huge very private terrace with beautiful views and with covered and uncovered areas. From the terrace you access a higher level with a second terrace with a private heated pool. It includes two parking spaces for a total of 3 cars and a storage room that has currently been transformed into a room with a bathroom for the service. Established within a very private luxurious urbanization, with very few neighbors, it has 24 hour security, community pool and gardens. An ideal property for clients who want to enjoy a comfortable penthouse with a private pool, in one of the most exclusive areas of the Costa del Sol.