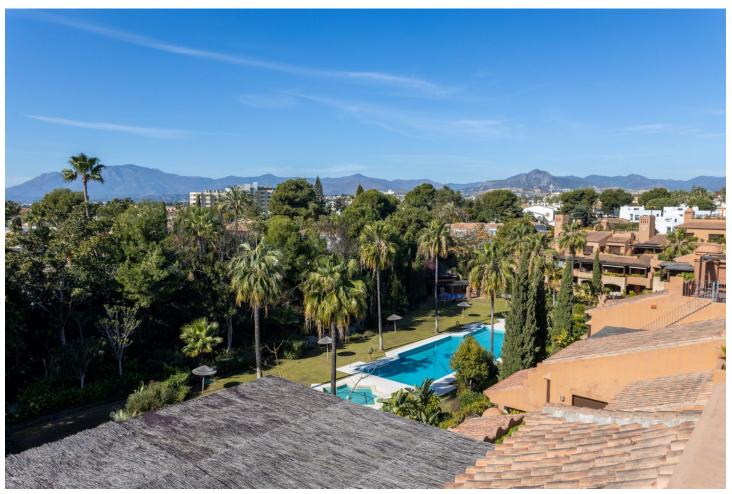

## Short Term Rental - Apartment - Guadalmina Baja

5.000€ / Week

www.mibgroup.es +34 662 58 96 58 info@mibgroup.es

Ref.-ID: MIBGR4670632 Guadalmina Baja Apartment

3

3

206 m2

LUXURY PENTHOUSE WITH PRIVATE POOL IN GUADALMINA BAJA Excellent property, located in one of the most exclusive areas of the Costa del Sol, Guadalmina Baja, just a few minutes from the beach, the shopping center, the golf course and all kinds of services. The property stands out for its excellent quality of construction and has a very good distribution, on the main floor it has a total of three bedrooms with three bathrooms en suite, a large living room with large windows and high ceilings with wooden beams, kitchen independent with laundry room and a huge very private terrace with beautiful views and with covered and uncovered areas. From the terrace you access a higher level with a second terrace with a private heated pool. It includes two parking spaces for a total of 3 cars and a storage room that has currently been transformed into a room with a bathroom for the service. Established within a very private luxurious urbanization, with very few neighbors, it has 24 hour security, community pool and gardens. An ideal property for clients who want to enjoy a comfortable penthouse with a private pool, in one of the most exclusive areas of the Costa del Sol.