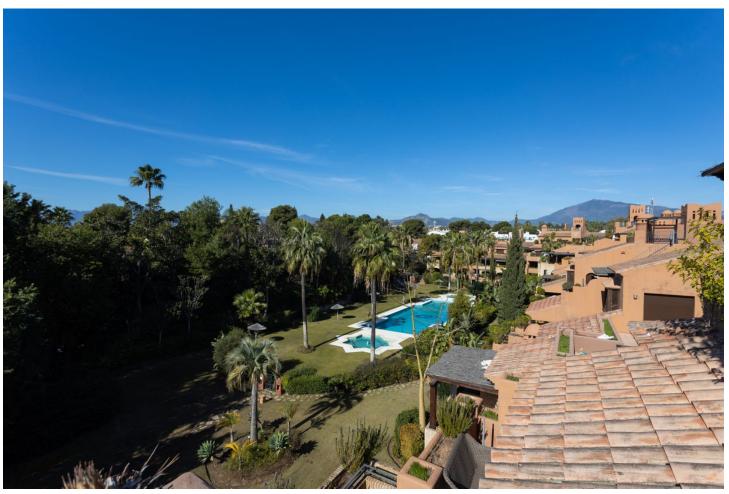

## Short Term Rental - Apartment - Guadalmina Baja

5.000€ / Week

www.mibgroup.es +34 662 58 96 58 info@mibgroup.es

Ref.-ID: MIBGR4670632 Guadalmina Baja Apartment

3

3

206 m2

LUXURY PENTHOUSE WITH PRIVATE POOL IN GUADALMINA BAJA Excellent property, located in one of the most exclusive areas of the Costa del Sol, Guadalmina Baja, just a few minutes from the beach, the shopping center, the golf course and all kinds of services. The property stands out for its excellent quality of construction and has a very good distribution, on the main floor it has a total of three bedrooms with three bathrooms en suite, a large living room with large windows and high ceilings with wooden beams, kitchen independent with laundry room and a huge very private terrace with beautiful views and with covered and uncovered areas. From the terrace you access a higher level with a second terrace with a private heated pool. It includes two parking spaces for a total of 3 cars and a storage room that has currently been transformed into a room with a bathroom for the service. Established within a very private luxurious urbanization, with very few neighbors, it has 24 hour security, community pool and gardens. An ideal property for clients who want to enjoy a comfortable penthouse with a private pool, in one of the most exclusive areas of the Costa del Sol.