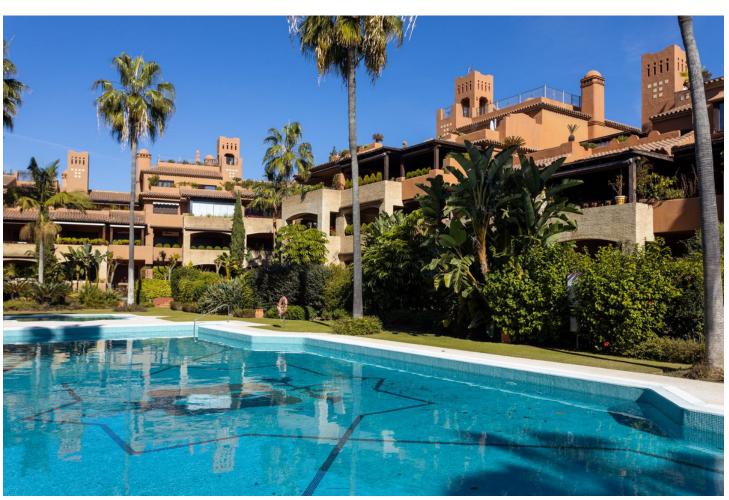

## Short Term Rental - Apartment - Guadalmina Baja

5.000€ / Week

www.mibgroup.es +34 662 58 96 58 info@mibgroup.es

Ref.-ID: MIBGR4670632 Guadalmina Baja Apartment

3

3

206 m2

LUXURY PENTHOUSE WITH PRIVATE POOL IN GUADALMINA BAJA Excellent property, located in one of the most exclusive areas of the Costa del Sol, Guadalmina Baja, just a few minutes from the beach, the shopping center, the golf course and all kinds of services. The property stands out for its excellent quality of construction and has a very good distribution, on the main floor it has a total of three bedrooms with three bathrooms en suite, a large living room with large windows and high ceilings with wooden beams, kitchen independent with laundry room and a huge very private terrace with beautiful views and with covered and uncovered areas. From the terrace you access a higher level with a second terrace with a private heated pool. It includes two parking spaces for a total of 3 cars and a storage room that has currently been transformed into a room with a bathroom for the service. Established within a very private luxurious urbanization, with very few neighbors, it has 24 hour security, community pool and gardens. An ideal property for clients who want to enjoy a comfortable penthouse with a private pool, in one of the most exclusive areas of the Costa del Sol.