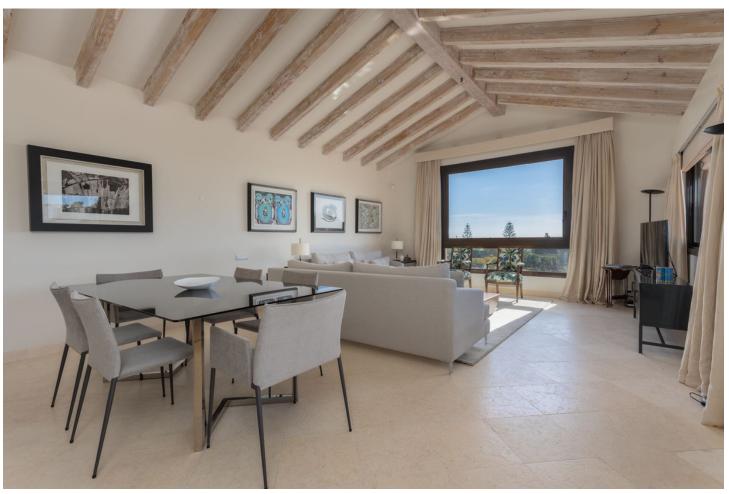

## Short Term Rental - Apartment - Guadalmina Baja

5.000€ / Week

www.mibgroup.es +34 662 58 96 58 info@mibgroup.es

Ref.-ID: MIBGR4670632 Guadalmina Baja Apartment

3

3

206 m2

LUXURY PENTHOUSE WITH PRIVATE POOL IN GUADALMINA BAJA Excellent property, located in one of the most exclusive areas of the Costa del Sol, Guadalmina Baja, just a few minutes from the beach, the shopping center, the golf course and all kinds of services. The property stands out for its excellent quality of construction and has a very good distribution, on the main floor it has a total of three bedrooms with three bathrooms en suite, a large living room with large windows and high ceilings with wooden beams, kitchen independent with laundry room and a huge very private terrace with beautiful views and with covered and uncovered areas. From the terrace you access a higher level with a second terrace with a private heated pool. It includes two parking spaces for a total of 3 cars and a storage room that has currently been transformed into a room with a bathroom for the service. Established within a very private luxurious urbanization, with very few neighbors, it has 24 hour security, community pool and gardens. An ideal property for clients who want to enjoy a comfortable penthouse with a private pool, in one of the most exclusive areas of the Costa del Sol.