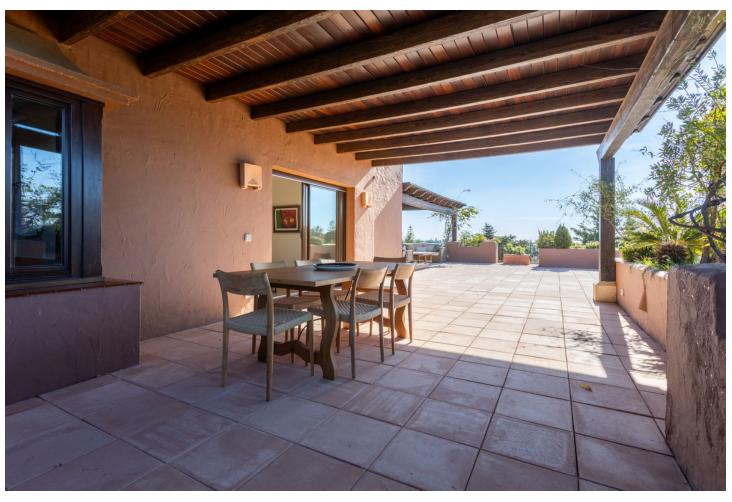

## Short Term Rental - Apartment - Guadalmina Baja

5.000€ / Week

www.mibgroup.es +34 662 58 96 58 info@mibgroup.es

Ref.-ID: MIBGR4670632 Guadalmina Baja Apartment

3

3

206 m2

LUXURY PENTHOUSE WITH PRIVATE POOL IN GUADALMINA BAJA Excellent property, located in one of the most exclusive areas of the Costa del Sol, Guadalmina Baja, just a few minutes from the beach, the shopping center, the golf course and all kinds of services. The property stands out for its excellent quality of construction and has a very good distribution, on the main floor it has a total of three bedrooms with three bathrooms en suite, a large living room with large windows and high ceilings with wooden beams, kitchen independent with laundry room and a huge very private terrace with beautiful views and with covered and uncovered areas. From the terrace you access a higher level with a second terrace with a private heated pool. It includes two parking spaces for a total of 3 cars and a storage room that has currently been transformed into a room with a bathroom for the service. Established within a very private luxurious urbanization, with very few neighbors, it has 24 hour security, community pool and gardens. An ideal property for clients who want to enjoy a comfortable penthouse with a private pool, in one of the most exclusive areas of the Costa del Sol.