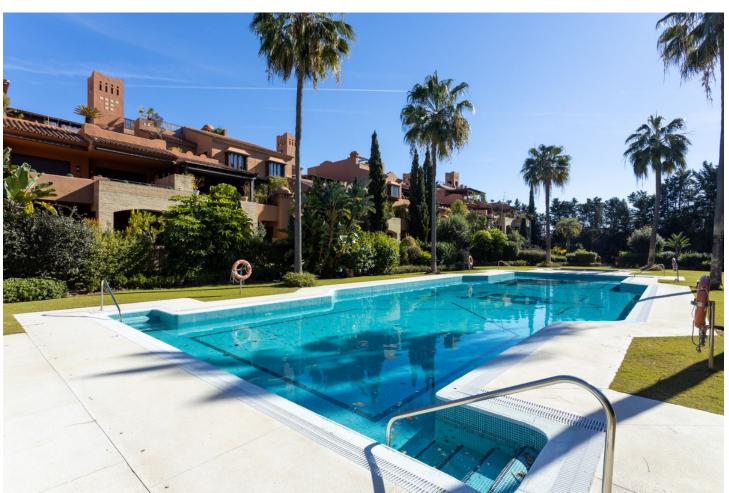

## Short Term Rental - Apartment - Guadalmina Baja

5.000€ / Week

www.mibgroup.es +34 662 58 96 58 info@mibgroup.es

Ref.-ID: MIBGR4670632 Guadalmina Baja Apartment

3

3

206 m2

LUXURY PENTHOUSE WITH PRIVATE POOL IN GUADALMINA BAJA Excellent property, located in one of the most exclusive areas of the Costa del Sol, Guadalmina Baja, just a few minutes from the beach, the shopping center, the golf course and all kinds of services. The property stands out for its excellent quality of construction and has a very good distribution, on the main floor it has a total of three bedrooms with three bathrooms en suite, a large living room with large windows and high ceilings with wooden beams, kitchen independent with laundry room and a huge very private terrace with beautiful views and with covered and uncovered areas. From the terrace you access a higher level with a second terrace with a private heated pool. It includes two parking spaces for a total of 3 cars and a storage room that has currently been transformed into a room with a bathroom for the service. Established within a very private luxurious urbanization, with very few neighbors, it has 24 hour security, community pool and gardens. An ideal property for clients who want to enjoy a comfortable penthouse with a private pool, in one of the most exclusive areas of the Costa del Sol.