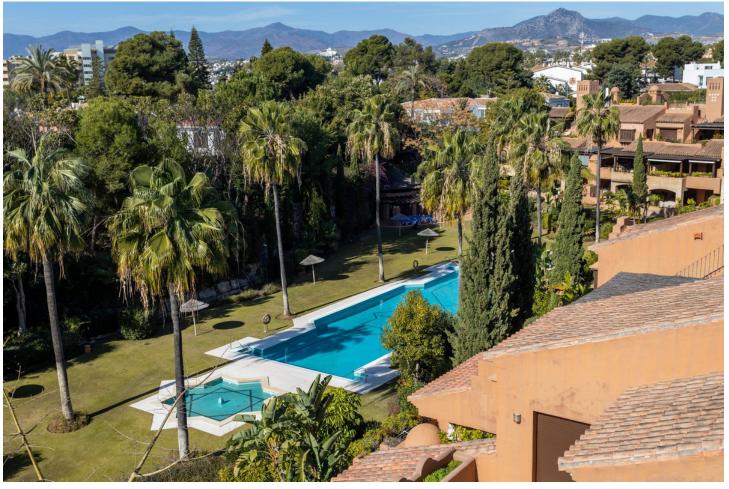

## Short Term Rental - Apartment - Guadalmina Baja

5.000€ / Week

www.mibgroup.es +34 662 58 96 58 info@mibgroup.es

Ref.-ID: MIBGR4670632 Guadalmina Baja Apartment

3

3

206 m2

LUXURY PENTHOUSE WITH PRIVATE POOL IN GUADALMINA BAJA Excellent property, located in one of the most exclusive areas of the Costa del Sol, Guadalmina Baja, just a few minutes from the beach, the shopping center, the golf course and all kinds of services. The property stands out for its excellent quality of construction and has a very good distribution, on the main floor it has a total of three bedrooms with three bathrooms en suite, a large living room with large windows and high ceilings with wooden beams, kitchen independent with laundry room and a huge very private terrace with beautiful views and with covered and uncovered areas. From the terrace you access a higher level with a second terrace with a private heated pool. It includes two parking spaces for a total of 3 cars and a storage room that has currently been transformed into a room with a bathroom for the service. Established within a very private luxurious urbanization, with very few neighbors, it has 24 hour security, community pool and gardens. An ideal property for clients who want to enjoy a comfortable penthouse with a private pool, in one of the most exclusive areas of the Costa del Sol.