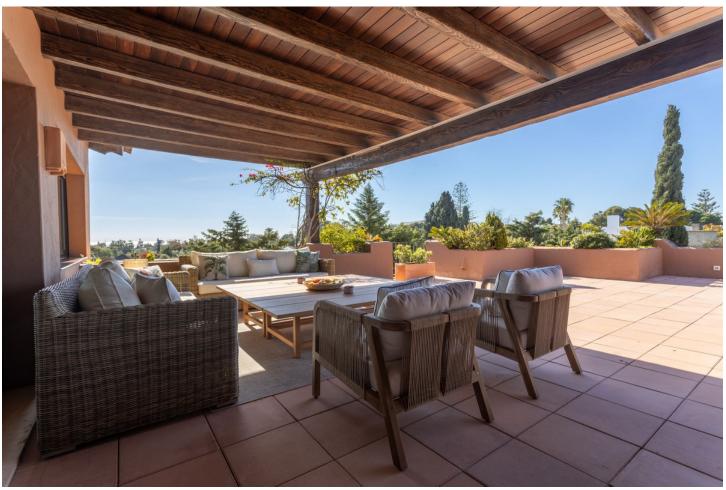

## Short Term Rental - Apartment - Guadalmina Baja

5.000€ / Week

www.mibgroup.es +34 662 58 96 58 info@mibgroup.es

Ref.-ID: MIBGR4670632 Guadalmina Baja Apartment

3

3

206 m2

LUXURY PENTHOUSE WITH PRIVATE POOL IN GUADALMINA BAJA Excellent property, located in one of the most exclusive areas of the Costa del Sol, Guadalmina Baja, just a few minutes from the beach, the shopping center, the golf course and all kinds of services. The property stands out for its excellent quality of construction and has a very good distribution, on the main floor it has a total of three bedrooms with three bathrooms en suite, a large living room with large windows and high ceilings with wooden beams, kitchen independent with laundry room and a huge very private terrace with beautiful views and with covered and uncovered areas. From the terrace you access a higher level with a second terrace with a private heated pool. It includes two parking spaces for a total of 3 cars and a storage room that has currently been transformed into a room with a bathroom for the service. Established within a very private luxurious urbanization, with very few neighbors, it has 24 hour security, community pool and gardens. An ideal property for clients who want to enjoy a comfortable penthouse with a private pool, in one of the most exclusive areas of the Costa del Sol.