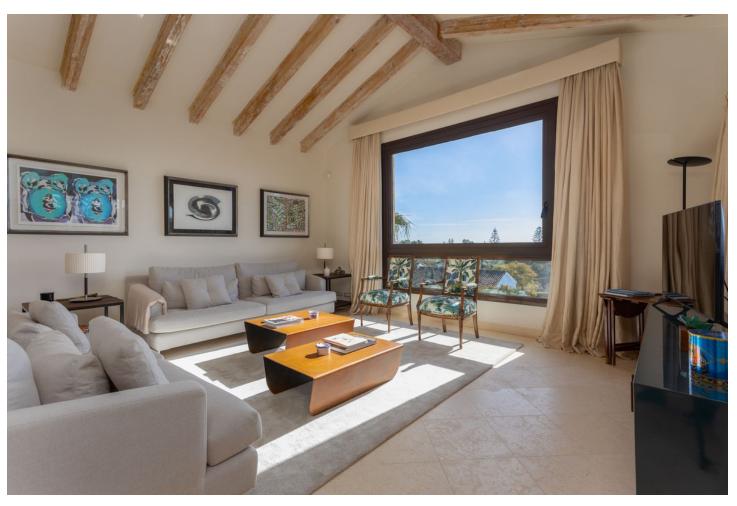

## Short Term Rental - Apartment - Guadalmina Baja

5.000€ / Week

www.mibgroup.es +34 662 58 96 58 info@mibgroup.es

Ref.-ID: MIBGR4670632 Guadalmina Baja Apartment

3

3

206 m2

LUXURY PENTHOUSE WITH PRIVATE POOL IN GUADALMINA BAJA Excellent property, located in one of the most exclusive areas of the Costa del Sol, Guadalmina Baja, just a few minutes from the beach, the shopping center, the golf course and all kinds of services. The property stands out for its excellent quality of construction and has a very good distribution, on the main floor it has a total of three bedrooms with three bathrooms en suite, a large living room with large windows and high ceilings with wooden beams, kitchen independent with laundry room and a huge very private terrace with beautiful views and with covered and uncovered areas. From the terrace you access a higher level with a second terrace with a private heated pool. It includes two parking spaces for a total of 3 cars and a storage room that has currently been transformed into a room with a bathroom for the service. Established within a very private luxurious urbanization, with very few neighbors, it has 24 hour security, community pool and gardens. An ideal property for clients who want to enjoy a comfortable penthouse with a private pool, in one of the most exclusive areas of the Costa del Sol.