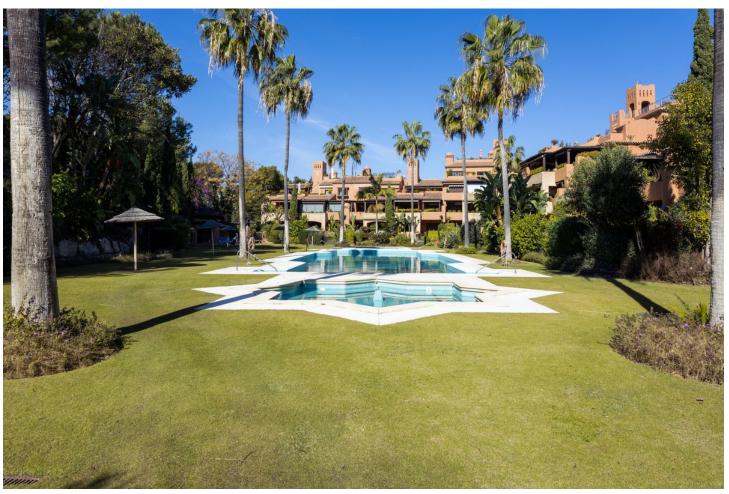

## Short Term Rental - Apartment - Guadalmina Baja

5.000€ / Week

www.mibgroup.es +34 662 58 96 58 info@mibgroup.es

Ref.-ID: MIBGR4670632 Guadalmina Baja Apartment

3

3

206 m2

LUXURY PENTHOUSE WITH PRIVATE POOL IN GUADALMINA BAJA Excellent property, located in one of the most exclusive areas of the Costa del Sol, Guadalmina Baja, just a few minutes from the beach, the shopping center, the golf course and all kinds of services. The property stands out for its excellent quality of construction and has a very good distribution, on the main floor it has a total of three bedrooms with three bathrooms en suite, a large living room with large windows and high ceilings with wooden beams, kitchen independent with laundry room and a huge very private terrace with beautiful views and with covered and uncovered areas. From the terrace you access a higher level with a second terrace with a private heated pool. It includes two parking spaces for a total of 3 cars and a storage room that has currently been transformed into a room with a bathroom for the service. Established within a very private luxurious urbanization, with very few neighbors, it has 24 hour security, community pool and gardens. An ideal property for clients who want to enjoy a comfortable penthouse with a private pool, in one of the most exclusive areas of the Costa del Sol.