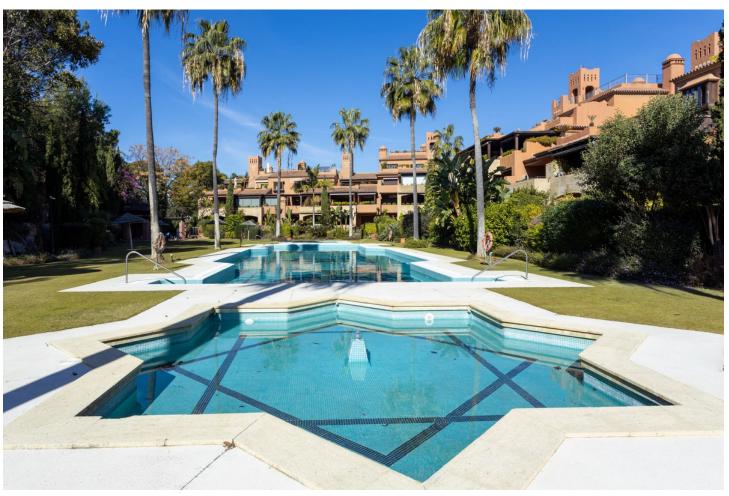

## Short Term Rental - Apartment - Guadalmina Baja

5.000€ / Week

www.mibgroup.es +34 662 58 96 58 info@mibgroup.es

Ref.-ID: MIBGR4670632 Guadalmina Baja Apartment

3

3

206 m2

LUXURY PENTHOUSE WITH PRIVATE POOL IN GUADALMINA BAJA Excellent property, located in one of the most exclusive areas of the Costa del Sol, Guadalmina Baja, just a few minutes from the beach, the shopping center, the golf course and all kinds of services. The property stands out for its excellent quality of construction and has a very good distribution, on the main floor it has a total of three bedrooms with three bathrooms en suite, a large living room with large windows and high ceilings with wooden beams, kitchen independent with laundry room and a huge very private terrace with beautiful views and with covered and uncovered areas. From the terrace you access a higher level with a second terrace with a private heated pool. It includes two parking spaces for a total of 3 cars and a storage room that has currently been transformed into a room with a bathroom for the service. Established within a very private luxurious urbanization, with very few neighbors, it has 24 hour security, community pool and gardens. An ideal property for clients who want to enjoy a comfortable penthouse with a private pool, in one of the most exclusive areas of the Costa del Sol.