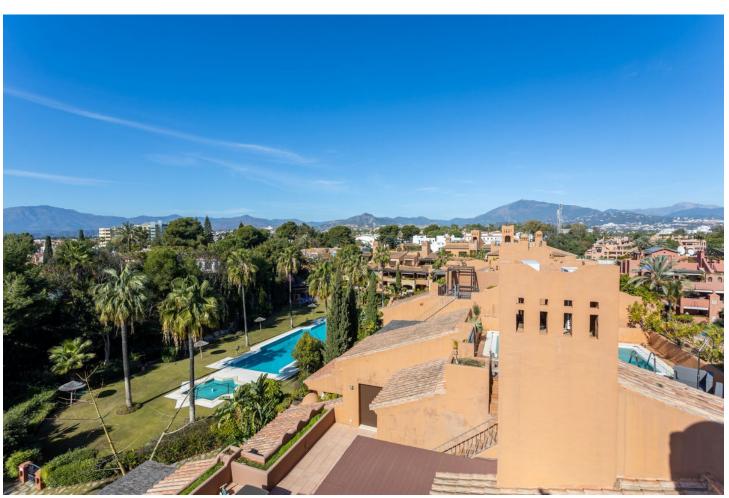

## Short Term Rental - Apartment - Guadalmina Baja

5.000€ / Week

www.mibgroup.es +34 662 58 96 58 info@mibgroup.es

Ref.-ID: MIBGR4670632 Guadalmina Baja Apartment

3

3

206 m2

LUXURY PENTHOUSE WITH PRIVATE POOL IN GUADALMINA BAJA Excellent property, located in one of the most exclusive areas of the Costa del Sol, Guadalmina Baja, just a few minutes from the beach, the shopping center, the golf course and all kinds of services. The property stands out for its excellent quality of construction and has a very good distribution, on the main floor it has a total of three bedrooms with three bathrooms en suite, a large living room with large windows and high ceilings with wooden beams, kitchen independent with laundry room and a huge very private terrace with beautiful views and with covered and uncovered areas. From the terrace you access a higher level with a second terrace with a private heated pool. It includes two parking spaces for a total of 3 cars and a storage room that has currently been transformed into a room with a bathroom for the service. Established within a very private luxurious urbanization, with very few neighbors, it has 24 hour security, community pool and gardens. An ideal property for clients who want to enjoy a comfortable penthouse with a private pool, in one of the most exclusive areas of the Costa del Sol.