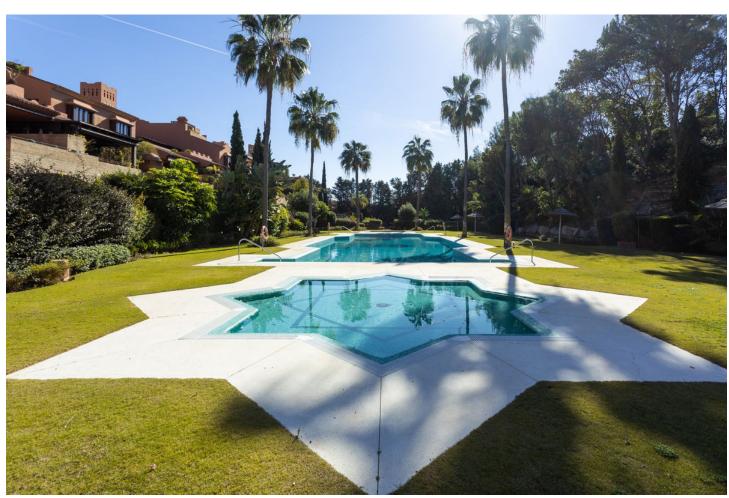

## Short Term Rental - Apartment - Guadalmina Baja

5.000€ / Week

www.mibgroup.es +34 662 58 96 58 info@mibgroup.es

Ref.-ID: MIBGR4670632 Guadalmina Baja Apartment

3

3

206 m2

LUXURY PENTHOUSE WITH PRIVATE POOL IN GUADALMINA BAJA Excellent property, located in one of the most exclusive areas of the Costa del Sol, Guadalmina Baja, just a few minutes from the beach, the shopping center, the golf course and all kinds of services. The property stands out for its excellent quality of construction and has a very good distribution, on the main floor it has a total of three bedrooms with three bathrooms en suite, a large living room with large windows and high ceilings with wooden beams, kitchen independent with laundry room and a huge very private terrace with beautiful views and with covered and uncovered areas. From the terrace you access a higher level with a second terrace with a private heated pool. It includes two parking spaces for a total of 3 cars and a storage room that has currently been transformed into a room with a bathroom for the service. Established within a very private luxurious urbanization, with very few neighbors, it has 24 hour security, community pool and gardens. An ideal property for clients who want to enjoy a comfortable penthouse with a private pool, in one of the most exclusive areas of the Costa del Sol.