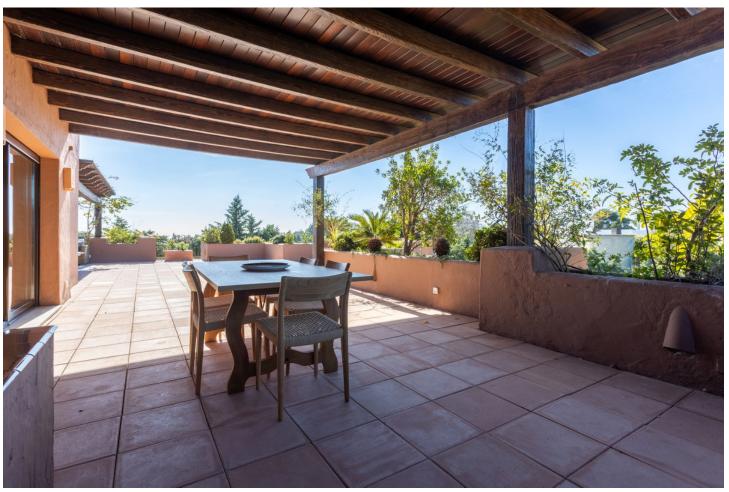

## Short Term Rental - Apartment - Guadalmina Baja

5.000€ / Week

www.mibgroup.es +34 662 58 96 58 info@mibgroup.es

Ref.-ID: MIBGR4670632 Guadalmina Baja Apartment

3

3

206 m2

LUXURY PENTHOUSE WITH PRIVATE POOL IN GUADALMINA BAJA Excellent property, located in one of the most exclusive areas of the Costa del Sol, Guadalmina Baja, just a few minutes from the beach, the shopping center, the golf course and all kinds of services. The property stands out for its excellent quality of construction and has a very good distribution, on the main floor it has a total of three bedrooms with three bathrooms en suite, a large living room with large windows and high ceilings with wooden beams, kitchen independent with laundry room and a huge very private terrace with beautiful views and with covered and uncovered areas. From the terrace you access a higher level with a second terrace with a private heated pool. It includes two parking spaces for a total of 3 cars and a storage room that has currently been transformed into a room with a bathroom for the service. Established within a very private luxurious urbanization, with very few neighbors, it has 24 hour security, community pool and gardens. An ideal property for clients who want to enjoy a comfortable penthouse with a private pool, in one of the most exclusive areas of the Costa del Sol.