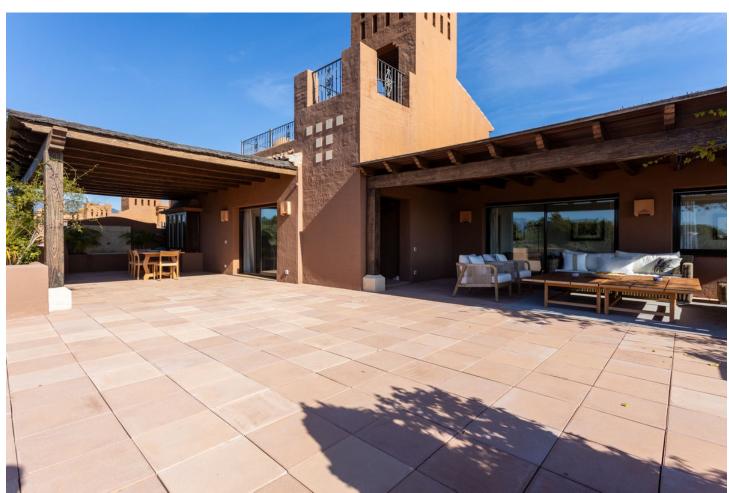

## Short Term Rental - Apartment - Guadalmina Baja

5.000€ / Week

www.mibgroup.es +34 662 58 96 58 info@mibgroup.es

Ref.-ID: MIBGR4670632 Guadalmina Baja Apartment

3

3

206 m2

LUXURY PENTHOUSE WITH PRIVATE POOL IN GUADALMINA BAJA Excellent property, located in one of the most exclusive areas of the Costa del Sol, Guadalmina Baja, just a few minutes from the beach, the shopping center, the golf course and all kinds of services. The property stands out for its excellent quality of construction and has a very good distribution, on the main floor it has a total of three bedrooms with three bathrooms en suite, a large living room with large windows and high ceilings with wooden beams, kitchen independent with laundry room and a huge very private terrace with beautiful views and with covered and uncovered areas. From the terrace you access a higher level with a second terrace with a private heated pool. It includes two parking spaces for a total of 3 cars and a storage room that has currently been transformed into a room with a bathroom for the service. Established within a very private luxurious urbanization, with very few neighbors, it has 24 hour security, community pool and gardens. An ideal property for clients who want to enjoy a comfortable penthouse with a private pool, in one of the most exclusive areas of the Costa del Sol.