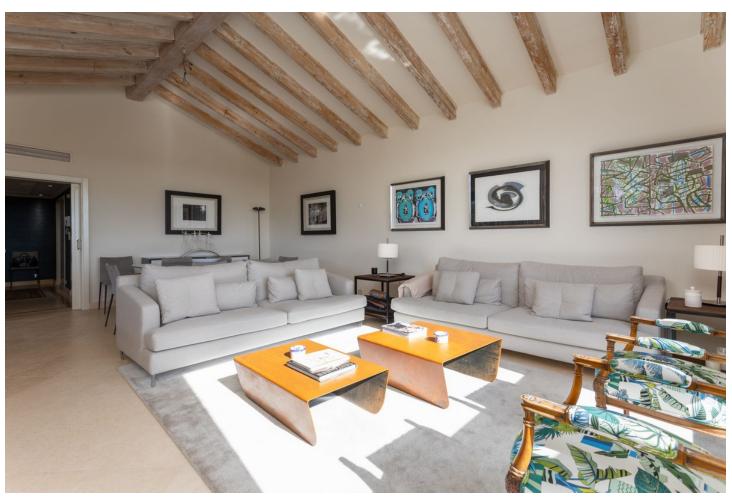

## Short Term Rental - Apartment - Guadalmina Baja

5.000€ / Week

www.mibgroup.es +34 662 58 96 58 info@mibgroup.es

Ref.-ID: MIBGR4670632 Guadalmina Baja Apartment

3

3

206 m2

LUXURY PENTHOUSE WITH PRIVATE POOL IN GUADALMINA BAJA Excellent property, located in one of the most exclusive areas of the Costa del Sol, Guadalmina Baja, just a few minutes from the beach, the shopping center, the golf course and all kinds of services. The property stands out for its excellent quality of construction and has a very good distribution, on the main floor it has a total of three bedrooms with three bathrooms en suite, a large living room with large windows and high ceilings with wooden beams, kitchen independent with laundry room and a huge very private terrace with beautiful views and with covered and uncovered areas. From the terrace you access a higher level with a second terrace with a private heated pool. It includes two parking spaces for a total of 3 cars and a storage room that has currently been transformed into a room with a bathroom for the service. Established within a very private luxurious urbanization, with very few neighbors, it has 24 hour security, community pool and gardens. An ideal property for clients who want to enjoy a comfortable penthouse with a private pool, in one of the most exclusive areas of the Costa del Sol.