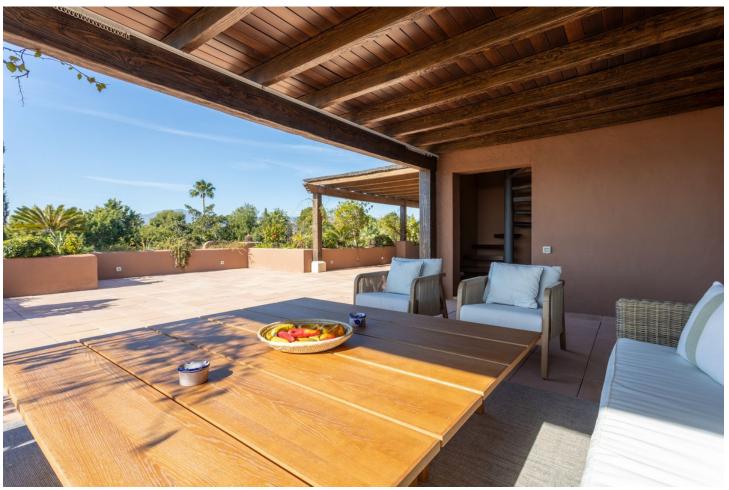

## Short Term Rental - Apartment - Guadalmina Baja

5.000€ / Week

www.mibgroup.es +34 662 58 96 58 info@mibgroup.es

Ref.-ID: MIBGR4670632 Guadalmina Baja Apartment

3

3

206 m2

LUXURY PENTHOUSE WITH PRIVATE POOL IN GUADALMINA BAJA Excellent property, located in one of the most exclusive areas of the Costa del Sol, Guadalmina Baja, just a few minutes from the beach, the shopping center, the golf course and all kinds of services. The property stands out for its excellent quality of construction and has a very good distribution, on the main floor it has a total of three bedrooms with three bathrooms en suite, a large living room with large windows and high ceilings with wooden beams, kitchen independent with laundry room and a huge very private terrace with beautiful views and with covered and uncovered areas. From the terrace you access a higher level with a second terrace with a private heated pool. It includes two parking spaces for a total of 3 cars and a storage room that has currently been transformed into a room with a bathroom for the service. Established within a very private luxurious urbanization, with very few neighbors, it has 24 hour security, community pool and gardens. An ideal property for clients who want to enjoy a comfortable penthouse with a private pool, in one of the most exclusive areas of the Costa del Sol.