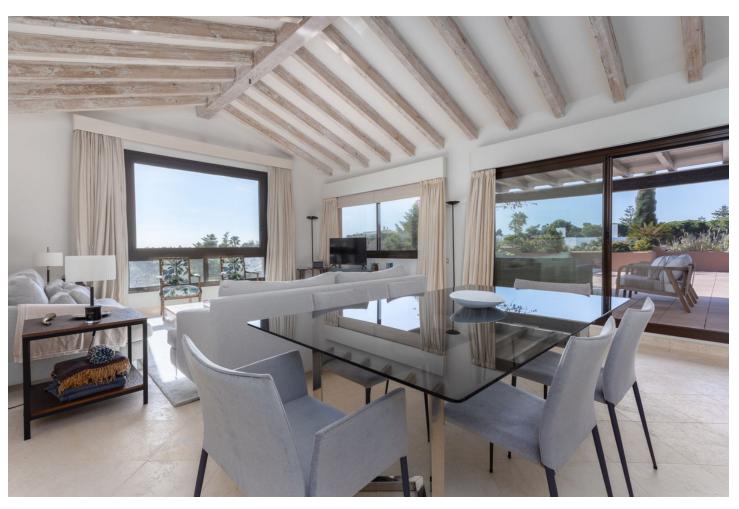

## Short Term Rental - Apartment - Guadalmina Baja

5.000€ / Week

www.mibgroup.es +34 662 58 96 58 info@mibgroup.es

Ref.-ID: MIBGR4670632 Guadalmina Baja Apartment

3

3

206 m2

LUXURY PENTHOUSE WITH PRIVATE POOL IN GUADALMINA BAJA Excellent property, located in one of the most exclusive areas of the Costa del Sol, Guadalmina Baja, just a few minutes from the beach, the shopping center, the golf course and all kinds of services. The property stands out for its excellent quality of construction and has a very good distribution, on the main floor it has a total of three bedrooms with three bathrooms en suite, a large living room with large windows and high ceilings with wooden beams, kitchen independent with laundry room and a huge very private terrace with beautiful views and with covered and uncovered areas. From the terrace you access a higher level with a second terrace with a private heated pool. It includes two parking spaces for a total of 3 cars and a storage room that has currently been transformed into a room with a bathroom for the service. Established within a very private luxurious urbanization, with very few neighbors, it has 24 hour security, community pool and gardens. An ideal property for clients who want to enjoy a comfortable penthouse with a private pool, in one of the most exclusive areas of the Costa del Sol.