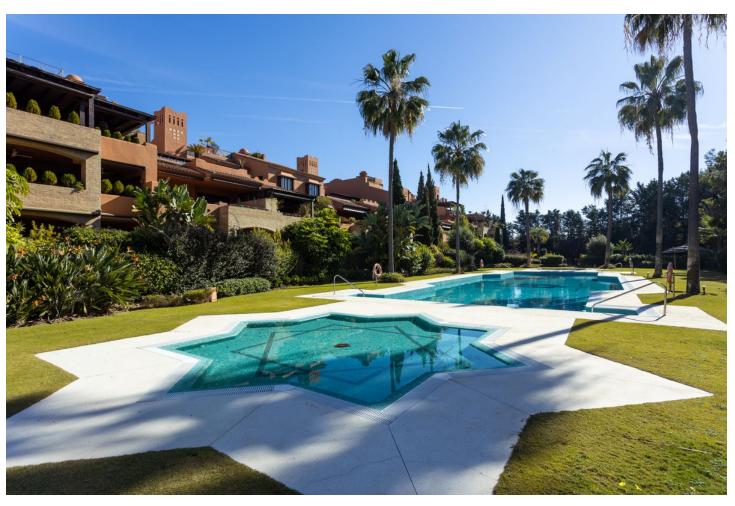

## Short Term Rental - Apartment - Guadalmina Baja

5.000€ / Week

www.mibgroup.es +34 662 58 96 58 info@mibgroup.es

Ref.-ID: MIBGR4670632 Guadalmina Baja Apartment

3

3

206 m2

LUXURY PENTHOUSE WITH PRIVATE POOL IN GUADALMINA BAJA Excellent property, located in one of the most exclusive areas of the Costa del Sol, Guadalmina Baja, just a few minutes from the beach, the shopping center, the golf course and all kinds of services. The property stands out for its excellent quality of construction and has a very good distribution, on the main floor it has a total of three bedrooms with three bathrooms en suite, a large living room with large windows and high ceilings with wooden beams, kitchen independent with laundry room and a huge very private terrace with beautiful views and with covered and uncovered areas. From the terrace you access a higher level with a second terrace with a private heated pool. It includes two parking spaces for a total of 3 cars and a storage room that has currently been transformed into a room with a bathroom for the service. Established within a very private luxurious urbanization, with very few neighbors, it has 24 hour security, community pool and gardens. An ideal property for clients who want to enjoy a comfortable penthouse with a private pool, in one of the most exclusive areas of the Costa del Sol.