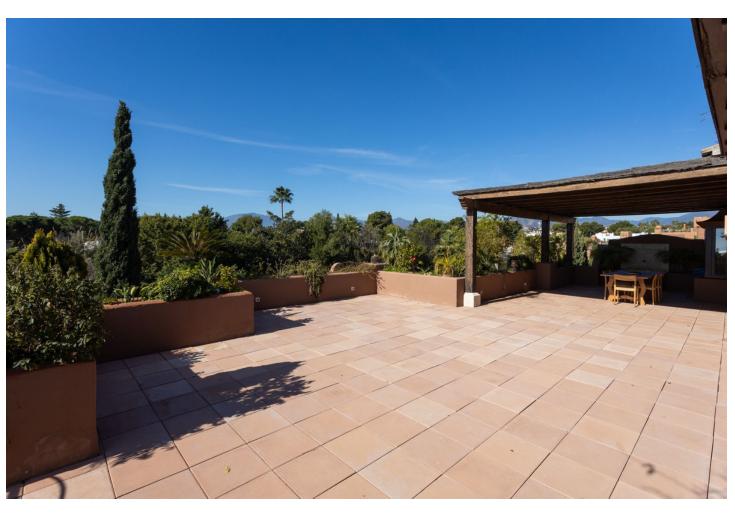

## Short Term Rental - Apartment - Guadalmina Baja

5.000€ / Week

www.mibgroup.es +34 662 58 96 58 info@mibgroup.es

Ref.-ID: MIBGR4670632 Guadalmina Baja Apartment

3

3

206 m2

LUXURY PENTHOUSE WITH PRIVATE POOL IN GUADALMINA BAJA Excellent property, located in one of the most exclusive areas of the Costa del Sol, Guadalmina Baja, just a few minutes from the beach, the shopping center, the golf course and all kinds of services. The property stands out for its excellent quality of construction and has a very good distribution, on the main floor it has a total of three bedrooms with three bathrooms en suite, a large living room with large windows and high ceilings with wooden beams, kitchen independent with laundry room and a huge very private terrace with beautiful views and with covered and uncovered areas. From the terrace you access a higher level with a second terrace with a private heated pool. It includes two parking spaces for a total of 3 cars and a storage room that has currently been transformed into a room with a bathroom for the service. Established within a very private luxurious urbanization, with very few neighbors, it has 24 hour security, community pool and gardens. An ideal property for clients who want to enjoy a comfortable penthouse with a private pool, in one of the most exclusive areas of the Costa del Sol.