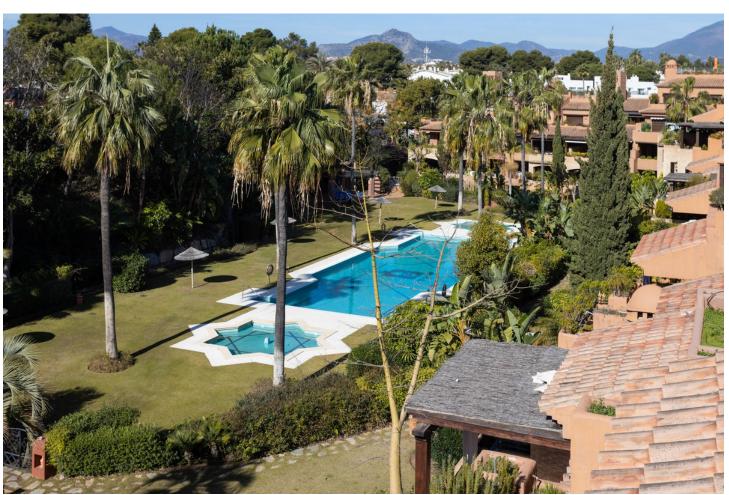

## Short Term Rental - Apartment - Guadalmina Baja

5.000€ / Week

www.mibgroup.es +34 662 58 96 58 info@mibgroup.es

Ref.-ID: MIBGR4670632 Guadalmina Baja Apartment

3

3

206 m2

LUXURY PENTHOUSE WITH PRIVATE POOL IN GUADALMINA BAJA Excellent property, located in one of the most exclusive areas of the Costa del Sol, Guadalmina Baja, just a few minutes from the beach, the shopping center, the golf course and all kinds of services. The property stands out for its excellent quality of construction and has a very good distribution, on the main floor it has a total of three bedrooms with three bathrooms en suite, a large living room with large windows and high ceilings with wooden beams, kitchen independent with laundry room and a huge very private terrace with beautiful views and with covered and uncovered areas. From the terrace you access a higher level with a second terrace with a private heated pool. It includes two parking spaces for a total of 3 cars and a storage room that has currently been transformed into a room with a bathroom for the service. Established within a very private luxurious urbanization, with very few neighbors, it has 24 hour security, community pool and gardens. An ideal property for clients who want to enjoy a comfortable penthouse with a private pool, in one of the most exclusive areas of the Costa del Sol.