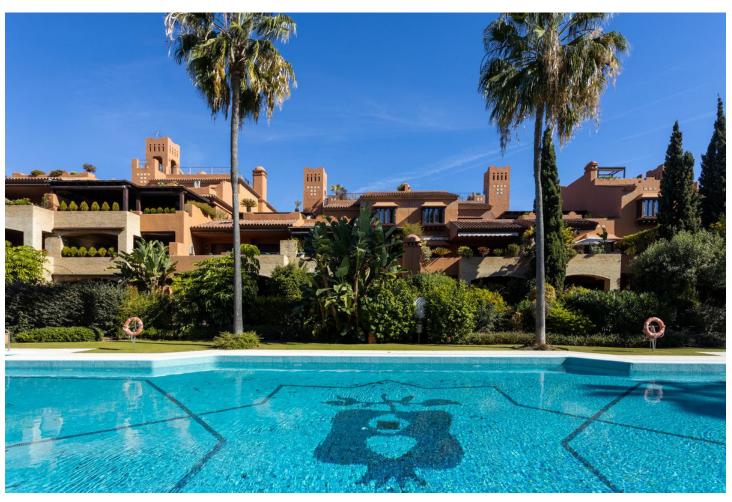

## Short Term Rental - Apartment - Guadalmina Baja

5.000€ / Week

www.mibgroup.es +34 662 58 96 58 info@mibgroup.es

Ref.-ID: MIBGR4670632 Guadalmina Baja Apartment

3

3

206 m2

LUXURY PENTHOUSE WITH PRIVATE POOL IN GUADALMINA BAJA Excellent property, located in one of the most exclusive areas of the Costa del Sol, Guadalmina Baja, just a few minutes from the beach, the shopping center, the golf course and all kinds of services. The property stands out for its excellent quality of construction and has a very good distribution, on the main floor it has a total of three bedrooms with three bathrooms en suite, a large living room with large windows and high ceilings with wooden beams, kitchen independent with laundry room and a huge very private terrace with beautiful views and with covered and uncovered areas. From the terrace you access a higher level with a second terrace with a private heated pool. It includes two parking spaces for a total of 3 cars and a storage room that has currently been transformed into a room with a bathroom for the service. Established within a very private luxurious urbanization, with very few neighbors, it has 24 hour security, community pool and gardens. An ideal property for clients who want to enjoy a comfortable penthouse with a private pool, in one of the most exclusive areas of the Costa del Sol.