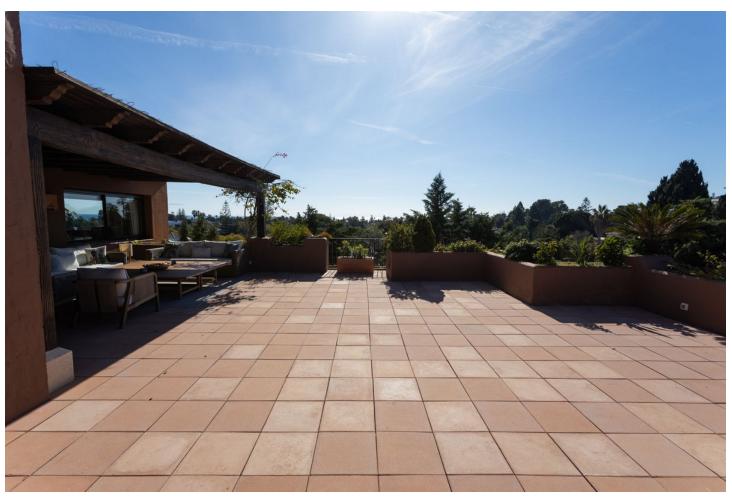

## Short Term Rental - Apartment - Guadalmina Baja

5.000€ / Week

www.mibgroup.es +34 662 58 96 58 info@mibgroup.es

Ref.-ID: MIBGR4670632 Guadalmina Baja Apartment

3

3

206 m2

LUXURY PENTHOUSE WITH PRIVATE POOL IN GUADALMINA BAJA Excellent property, located in one of the most exclusive areas of the Costa del Sol, Guadalmina Baja, just a few minutes from the beach, the shopping center, the golf course and all kinds of services. The property stands out for its excellent quality of construction and has a very good distribution, on the main floor it has a total of three bedrooms with three bathrooms en suite, a large living room with large windows and high ceilings with wooden beams, kitchen independent with laundry room and a huge very private terrace with beautiful views and with covered and uncovered areas. From the terrace you access a higher level with a second terrace with a private heated pool. It includes two parking spaces for a total of 3 cars and a storage room that has currently been transformed into a room with a bathroom for the service. Established within a very private luxurious urbanization, with very few neighbors, it has 24 hour security, community pool and gardens. An ideal property for clients who want to enjoy a comfortable penthouse with a private pool, in one of the most exclusive areas of the Costa del Sol.