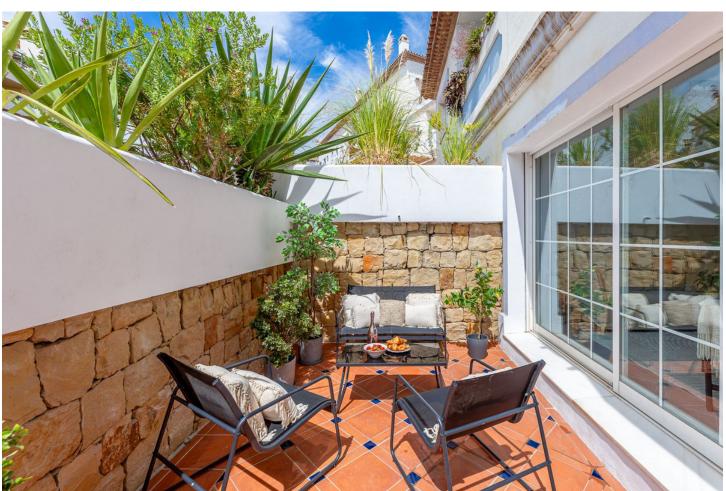

## Short Term Rental - Apartment - Nueva Andalucía 765€ / Week

www.mibgroup.es +34 662 58 96 58 info@mibgroup.es

Ref.-ID: MIBGR4674241 Nueva Andalucía Apartment

2

1.5

75 m<sup>2</sup>

Nestled in the heart of vibrant Nueva Andalucía, this newly renovated apartment is a true gem, boasting exceptional finishes and an array of enticing features. With 2 bedrooms, 1 bathroom, underground parking, and access to a communal pool, this residence offers an unparalleled blend of comfort and convenience. No storage. As you step into this stylish abode, you'll immediately be greeted by a sense of modern elegance. The open-concept living and dining area is flooded with natural light, creating a warm and inviting ambiance. The recently renovated interior features top-of-the-line finishes, including sleek hardwood floors, designer lighting, and custom cabinetry, ensuring that every detail exudes luxury.

| Setting Close To Golf Close To Port Close To Shops Close To Sea Close To Town Close To Schools | Orientation West                | Condition Excellent      | Pool Communal             |
|------------------------------------------------------------------------------------------------|---------------------------------|--------------------------|---------------------------|
| Climate Control  Air Conditioning                                                              | <b>Views</b><br>Urban<br>Street | Features Private Terrace | Furniture Fully Furnished |
| Kitchen Fully Fitted                                                                           | Garden Communal                 | Parking Communal         |                           |