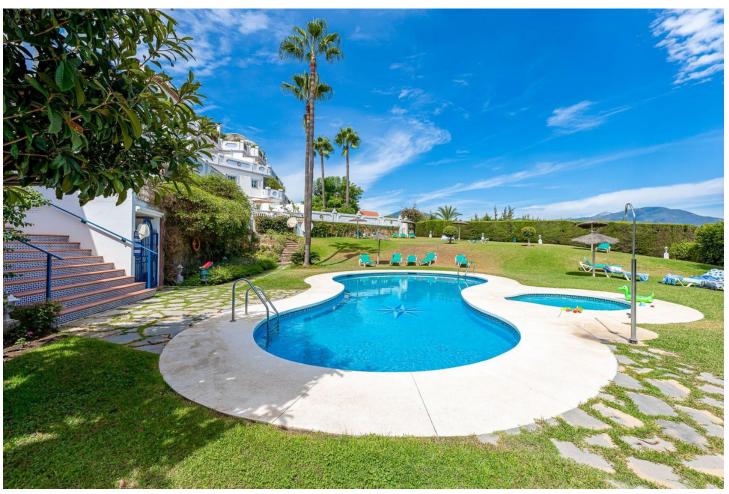

## Short Term Rental - Apartment - Nueva Andalucía 765€ / Week

www.mibgroup.es +34 662 58 96 58 info@mibgroup.es

Ref.-ID: MIBGR4674241 Nueva Andalucía Apartment

2

1.5

75 m<sup>2</sup>

Nestled in the heart of vibrant Nueva Andalucía, this newly renovated apartment is a true gem, boasting exceptional finishes and an array of enticing features. With 2 bedrooms, 1 bathroom, underground parking, and access to a communal pool, this residence offers an unparalleled blend of comfort and convenience. No storage. As you step into this stylish abode, you'll immediately be greeted by a sense of modern elegance. The open-concept living and dining area is flooded with natural light, creating a warm and inviting ambiance. The recently renovated interior features top-of-the-line finishes, including sleek hardwood floors, designer lighting, and custom cabinetry, ensuring that every detail exudes luxury.

| Setting Close To Golf Close To Port Close To Shops Close To Sea Close To Town Close To Schools | Orientation West                | Condition Excellent      | Pool Communal             |
|------------------------------------------------------------------------------------------------|---------------------------------|--------------------------|---------------------------|
| Climate Control  Air Conditioning                                                              | <b>Views</b><br>Urban<br>Street | Features Private Terrace | Furniture Fully Furnished |
| Kitchen Fully Fitted                                                                           | Garden Communal                 | Parking Communal         |                           |