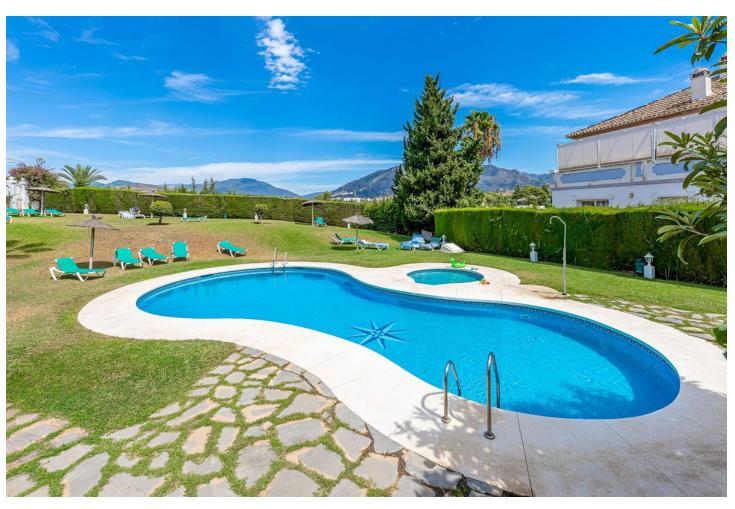

## Short Term Rental - Apartment - Nueva Andalucía 765€ / Week

www.mibgroup.es +34 662 58 96 58 info@mibgroup.es

Ref.-ID: MIBGR4674241 Nueva Andalucía Apartment

2

1.5

75 m<sup>2</sup>

Nestled in the heart of vibrant Nueva Andalucía, this newly renovated apartment is a true gem, boasting exceptional finishes and an array of enticing features. With 2 bedrooms, 1 bathroom, underground parking, and access to a communal pool, this residence offers an unparalleled blend of comfort and convenience. No storage. As you step into this stylish abode, you'll immediately be greeted by a sense of modern elegance. The open-concept living and dining area is flooded with natural light, creating a warm and inviting ambiance. The recently renovated interior features top-of-the-line finishes, including sleek hardwood floors, designer lighting, and custom cabinetry, ensuring that every detail exudes luxury.

| Setting Close To Golf Close To Port Close To Shops Close To Sea Close To Town Close To Schools | Orientation West                | Condition Excellent      | Pool Communal             |
|------------------------------------------------------------------------------------------------|---------------------------------|--------------------------|---------------------------|
| Climate Control  Air Conditioning                                                              | <b>Views</b><br>Urban<br>Street | Features Private Terrace | Furniture Fully Furnished |
| Kitchen Fully Fitted                                                                           | Garden Communal                 | Parking Communal         |                           |