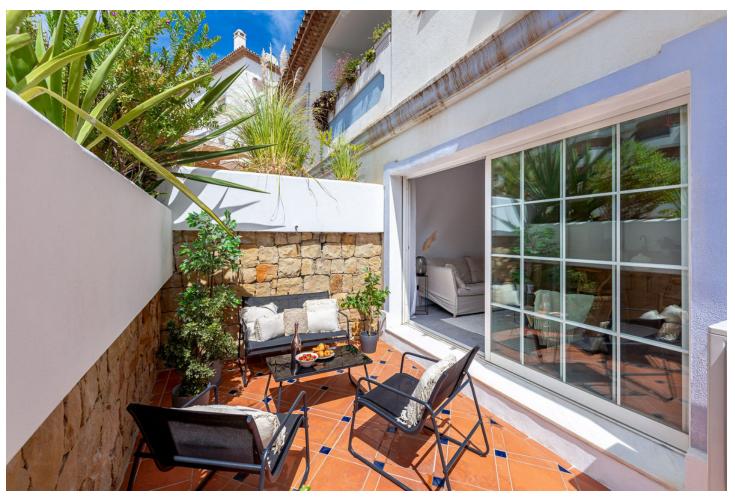

## Short Term Rental - Apartment - Nueva Andalucía 765€ / Week

www.mibgroup.es +34 662 58 96 58 info@mibgroup.es

Ref.-ID: MIBGR4674241 Nueva Andalucía Apartment

2

1.5

75 m<sup>2</sup>

Nestled in the heart of vibrant Nueva Andalucía, this newly renovated apartment is a true gem, boasting exceptional finishes and an array of enticing features. With 2 bedrooms, 1 bathroom, underground parking, and access to a communal pool, this residence offers an unparalleled blend of comfort and convenience. No storage. As you step into this stylish abode, you'll immediately be greeted by a sense of modern elegance. The open-concept living and dining area is flooded with natural light, creating a warm and inviting ambiance. The recently renovated interior features top-of-the-line finishes, including sleek hardwood floors, designer lighting, and custom cabinetry, ensuring that every detail exudes luxury.

| Setting Close To Golf Close To Port Close To Shops Close To Sea Close To Town Close To Schools | Orientation West                | Condition Excellent      | Pool Communal             |
|------------------------------------------------------------------------------------------------|---------------------------------|--------------------------|---------------------------|
| Climate Control  Air Conditioning                                                              | <b>Views</b><br>Urban<br>Street | Features Private Terrace | Furniture Fully Furnished |
| Kitchen Fully Fitted                                                                           | Garden Communal                 | Parking Communal         |                           |